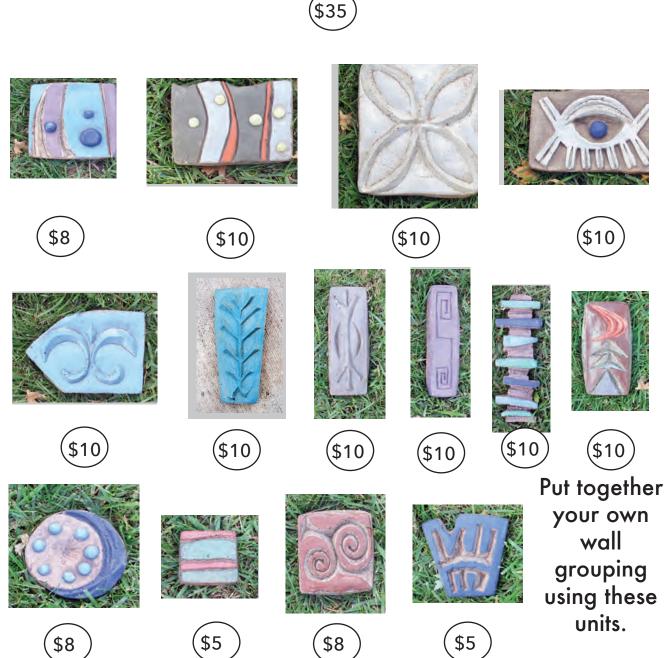

# MESSAGE TILE STONE

ANY STONE-WITH TILE

#### HALF-STONES

SMALL MOSAIC STONES

FOUR-PART SECTIONAL STONES