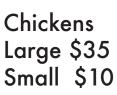

#### **GARDEN ACCENTS**

Leaf Spheres Large \$65 Small \$50

Large Bird \$25

\$20

Medium Bird \$15

\$10

Small Bird \$5

\$35