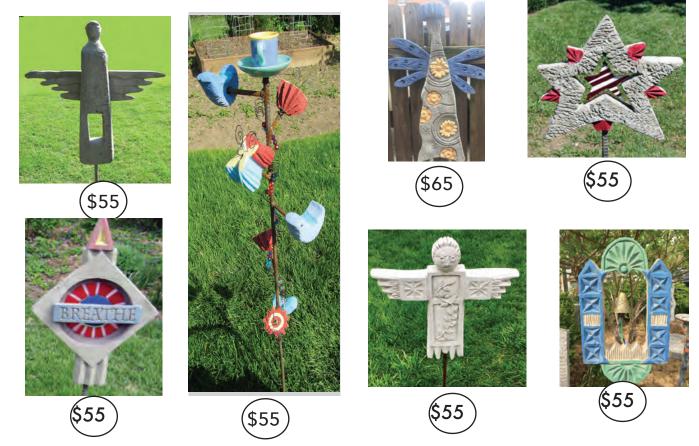

## **GARDEN TOTEM STAKES**

(\$20)

(\$20)

(\$10)

## **GARDEN TOTEM STAKES**

STELE STAKES

\$50

\$65

\$90

\$35

\$115