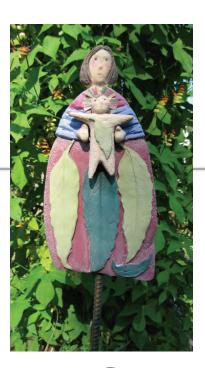

# NATIVITY STAKES Set of Three \$120

\$55

Wishing You Cheer \$50

Comfort and Joy \$50

(\$45)

\$45

(\$20)

(\$20)