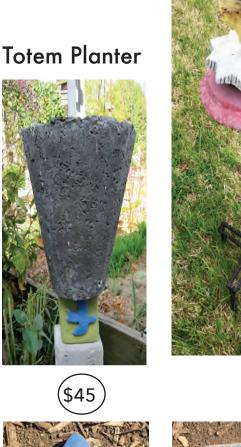

## **GARDEN TOTEM STAKES**

(\$20)

(\$20)

(\$10)

## **GARDEN TOTEM STAKES**

STELE STAKES

\$50

\$65

\$90

\$35

\$115