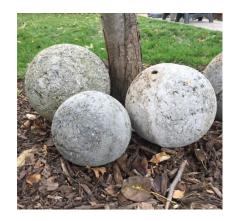

#### **GARDEN ACCENTS**

Leaf Spheres Large \$65 Small \$50

Large Bird \$25

\$20

Medium Bird \$15

\$10

Small Bird \$5

\$35