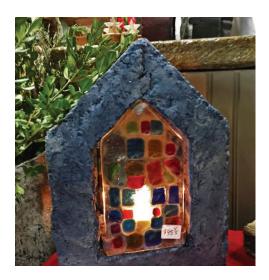

Electirc Tufa Lantern Fused Glass Panels \$50

\$25

Snowman, Heart or Angel Candleholder \$20

Heart Vase \$20 Heart Chunkies Small \$5 Large \$10-

SCULPTED GNOMES
LARGE \$65
MEDIUM \$55
SMALL \$50
SOLAR NOSE \$75