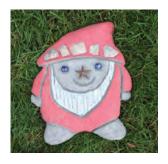

Electirc Tufa Lantern Fused Glass Panels \$50

\$25

Snowman, Heart or Angel Candleholder \$20

Heart Vase \$20 Heart Chunkies Small \$5 Large \$10-

SCULPTED GNOMES
LARGE \$65
MEDIUM \$55
SMALL \$50
SOLAR NOSE \$75