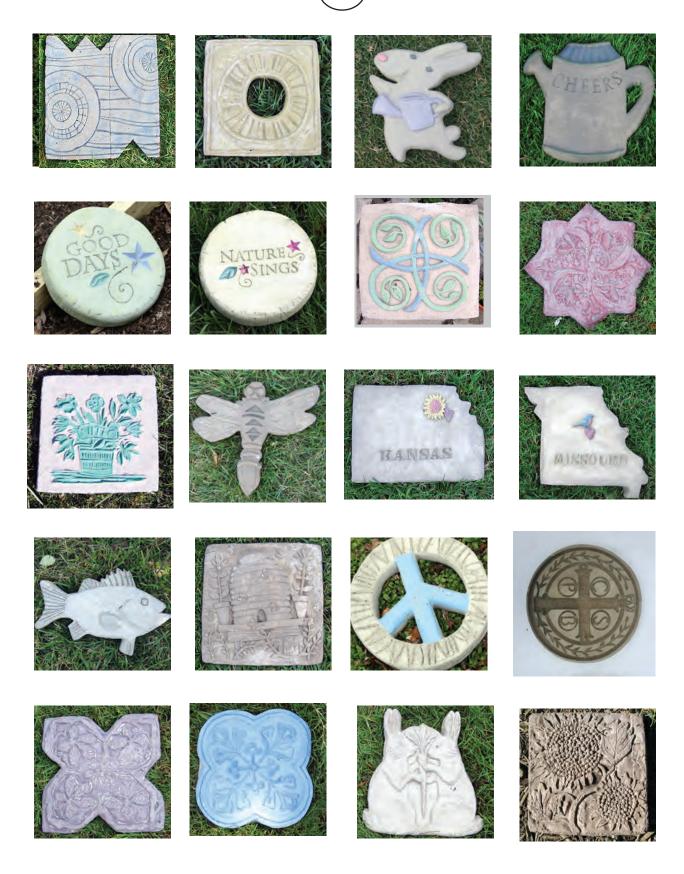

### **SMALL STEPPING STONES**

### ANY 8" SQUARE \$15

ANY 8" SHAPE (\$15)

## SMALL PAINTED STEPPING STONES

\$20

#### HALF-STONES

SMALL MOSAIC STONES

FOUR-PART SECTIONAL STONES

### **STEPPING STONES**

\$25

## **STEPPING STONES**

\$25

### PAINTED STEPPING STONES

(\$35)

### MOSAIC AND PAINTED STEPPING STONES

\$35

#### **MOSAIC STONES**

#### **STEPPING STONES**

#### THE WONDERFULL WIZARD OF OZ

#### PAINTED STEPPING STONES