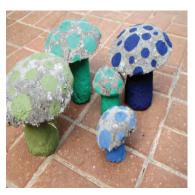

Special Order \$150

Squiggle Bottle Tree w/o bottles

\$65 Sun Trellis

\$20 World of Good Angel

\$50 St. Fiacre Angel Patron Saint of Gardeners

Tufa 'Shrooms Small \$4 Medium \$7 Large \$10

Tufa Spheres 12" \$65 10" \$50 8" \$35