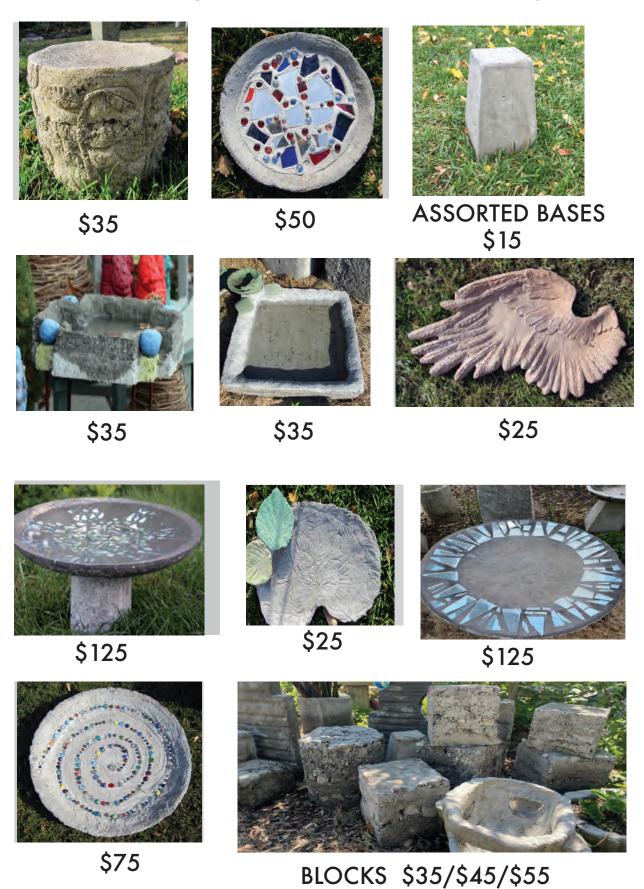

## FOR THE BIRDS

#### **GARDEN ACCENTS**

\$15

\$20

\$20

\$20

\$20

\$45

\$45
Lighted
Welcome
Garland

\$45

\$25 GNOME

\$30 GNOME SITTER

#### **GARDEN ACCENTS**

Leaf Spheres Large \$65 Small \$50

Large Bird \$25

\$20

Medium Bird \$15

\$10

Small Bird \$5

\$35

\$35

Music People Sculpture

\$35

Framed Wall Garden

Pipes can be cast horizontally

\$15 Vertical Custom House Number Holder

Tufa Tabletop Torch \$25

\$8 per number or letter
Custom House Numbers
(pipe inside)

Special Order \$150

Squiggle Bottle Tree w/o bottles

\$65 Sun Trellis

\$20 World of Good Angel

\$50 St. Fiacre Angel Patron Saint of Gardeners

Tufa 'Shrooms Small \$4 Medium \$7 Large \$10

Tufa Spheres 12" \$65 10" \$50 8" \$35

Electirc Tufa Lantern Fused Glass Panels \$50

\$25

Snowman, Heart or Angel Candleholder \$20

Heart Vase \$20 Heart Chunkies Small \$5 Large \$10-

SCULPTED GNOMES
LARGE \$65
MEDIUM \$55
SMALL \$50
SOLAR NOSE \$75

8-inch MOSAIC BALL FOUNTAIN \$95

\$10

TREE JEWELRY \$75

\$20

\$10

Vertical Mosaic Fountain Large \$145 Smaller \$100

\$35

(\$35)

\$25

\$15