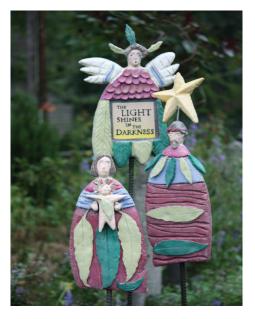

# NATIVITY STAKES Set of Three \$120

\$55

Wishing You Cheer \$50

Comfort and Joy \$50

(\$45)

\$45

(\$20)

(\$20)