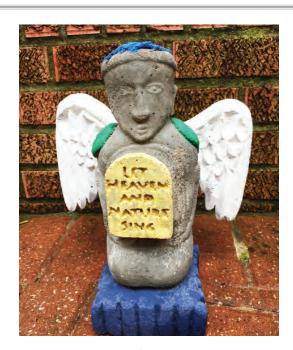

Special Order \$150

Squiggle Bottle Tree w/o bottles

\$65 Sun Trellis

\$20 World of Good Angel

\$50 St. Fiacre Angel Patron Saint of Gardeners

Tufa 'Shrooms Small \$4 Medium \$7 Large \$10

Tufa Spheres 12" \$65 10" \$50 8" \$35