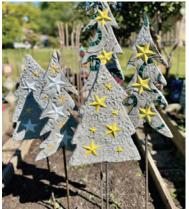

#### **HOLIDAY**

Tree Stakes large \$65 medium \$50 small \$45

\$20

#### **HOLIDAY**