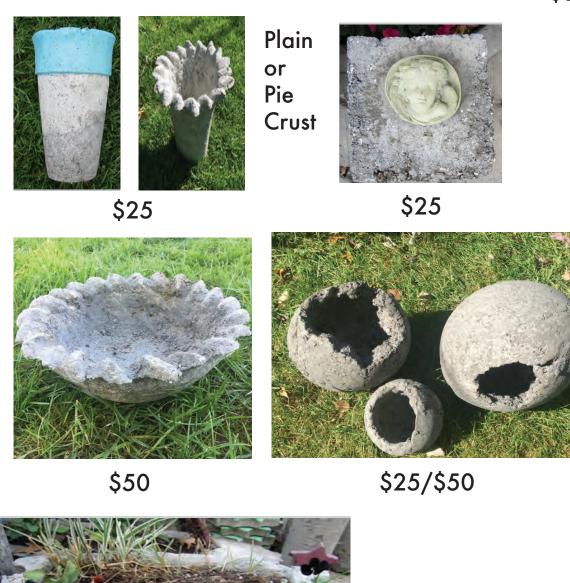

## **HYPERTUFA CONTAINERS**

\$35

\$25

#### **HYPERTUFA CONTAINERS**

\$35

Fairy Garden Trays \$15 / \$25 / \$35 / \$45

\$25 \$35 \$25