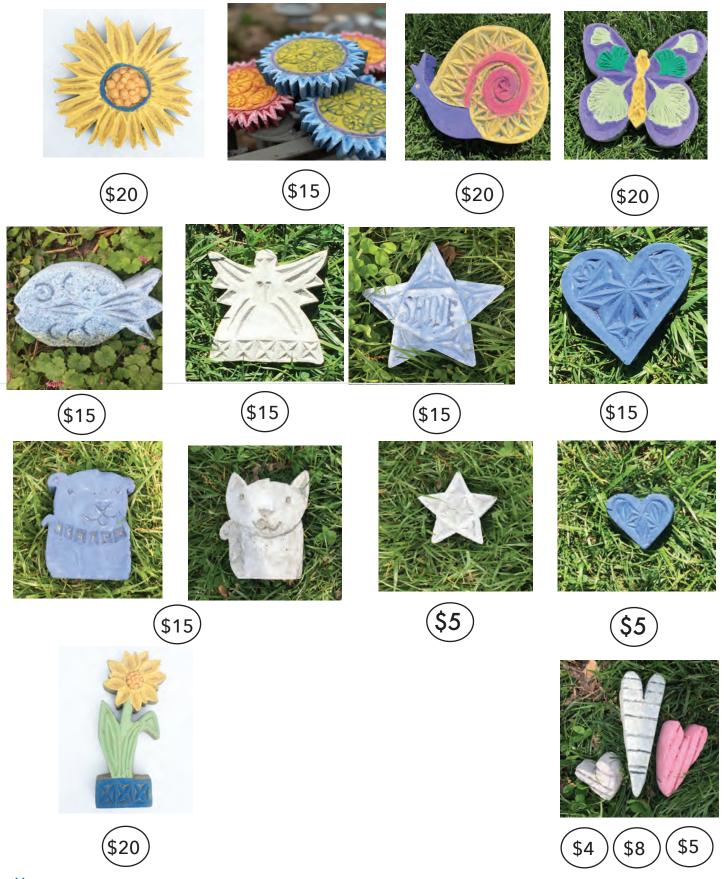

### **SMALL STEPPING STONES**

### ANY 8" SQUARE \$15

ANY 8" SHAPE (\$15)

## SMALL PAINTED STEPPING STONES

\$20

#### HALF-STONES

SMALL MOSAIC STONES

FOUR-PART SECTIONAL STONES

### **STEPPING STONES**

\$25

## **STEPPING STONES**

\$25

### PAINTED STEPPING STONES

(\$35)

### MOSAIC AND PAINTED STEPPING STONES

\$35

#### **MOSAIC STONES**

#### **STEPPING STONES**

#### THE WONDERFULL WIZARD OF OZ

#### PAINTED STEPPING STONES

# MESSAGE TILE STONE

ANY STONE-WITH TILE

#### **CHIEFS**