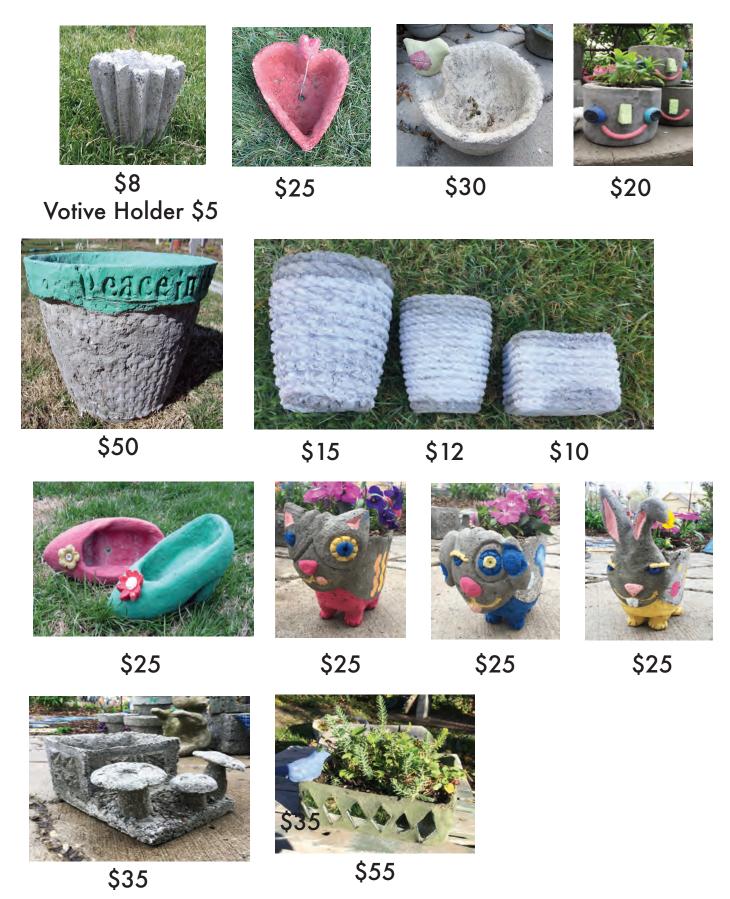

#### **GARDEN ACCENTS**

\$15

\$20

\$20

\$20

\$20

\$45

\$45
Lighted
Welcome
Garland

\$45

\$25 GNOME

\$30 GNOME SITTER

#### **GARDEN ACCENTS**

Leaf Spheres Large \$65 Small \$50

Large Bird \$25

\$20

Medium Bird \$15

\$10

Small Bird \$5

\$35