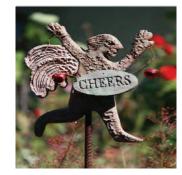

# NATIVITY STAKES Set of Three \$120

\$55

Wishing You Cheer \$50

Comfort and Joy \$50

(\$45)

\$45

(\$20)

(\$20)