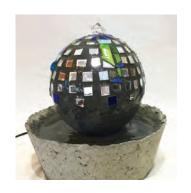

8-inch MOSAIC BALL FOUNTAIN \$95

\$10

TREE JEWELRY \$75

\$20

\$10

Vertical Mosaic Fountain Large \$145 Smaller \$100

\$35

(\$35)