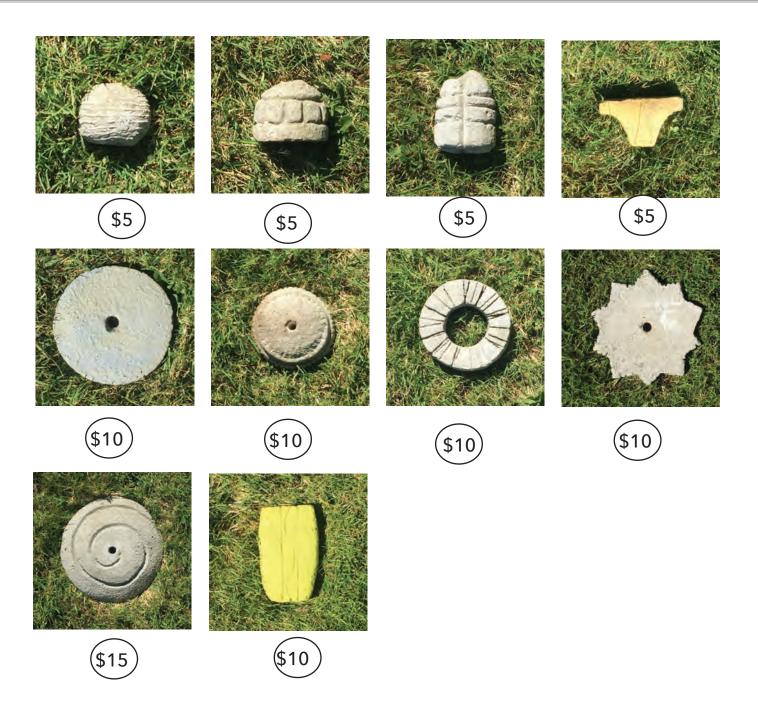

#### HALF-STONES

SMALL MOSAIC STONES

FOUR-PART SECTIONAL STONES

#### **MOSAIC STONES**