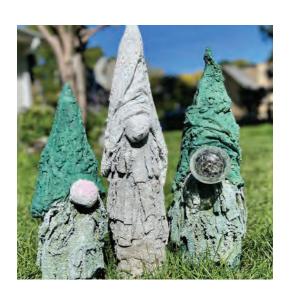

Electirc Tufa Lantern Fused Glass Panels \$50

\$25

Snowman, Heart or Angel Candleholder \$20

Heart Vase \$20 Heart Chunkies Small \$5 Large \$10-

SCULPTED GNOMES
LARGE \$65
MEDIUM \$55
SMALL \$50
SOLAR NOSE \$75