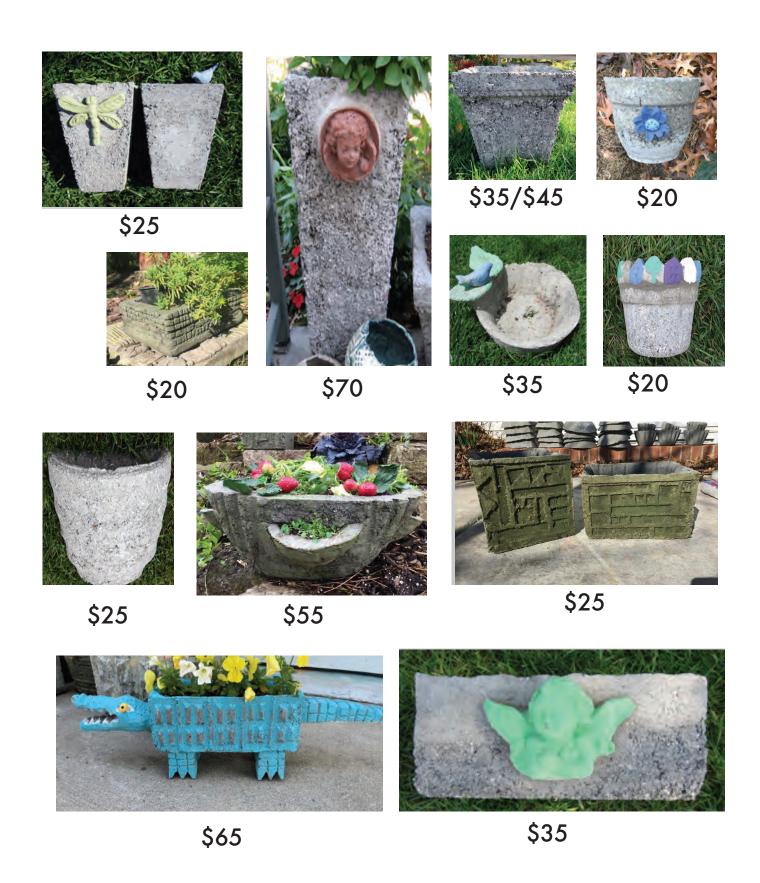

## **HYPERTUFA CONTAINERS**

\$35

\$25

#### **HYPERTUFA CONTAINERS**

\$35

Fairy Garden Trays \$15 / \$25 / \$35 / \$45

\$25 \$35 \$25