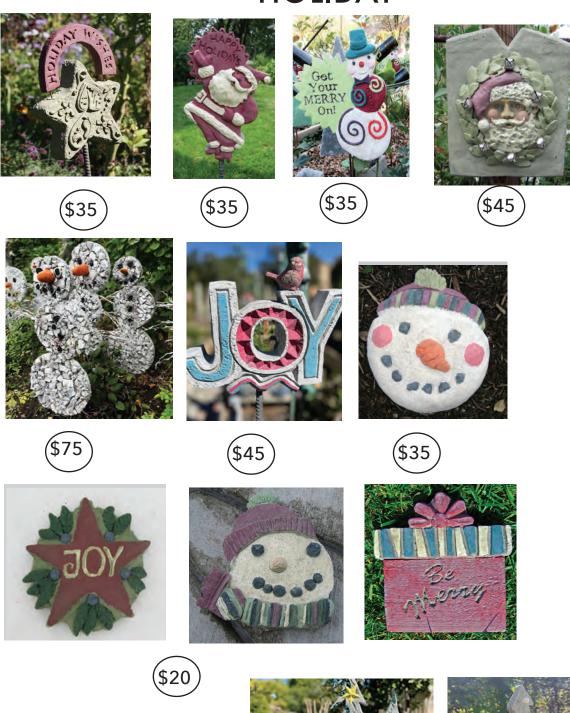

#### **HOLIDAY**

Tree Stakes large \$65 medium \$50 small \$45

\$20

#### **HOLIDAY**