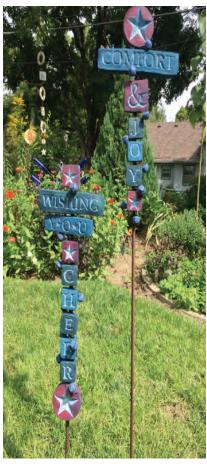

# NATIVITY STAKES Set of Three \$120

\$55

Wishing You Cheer \$50

Comfort and Joy \$50

(\$45)

\$45

(\$20)

(\$20)