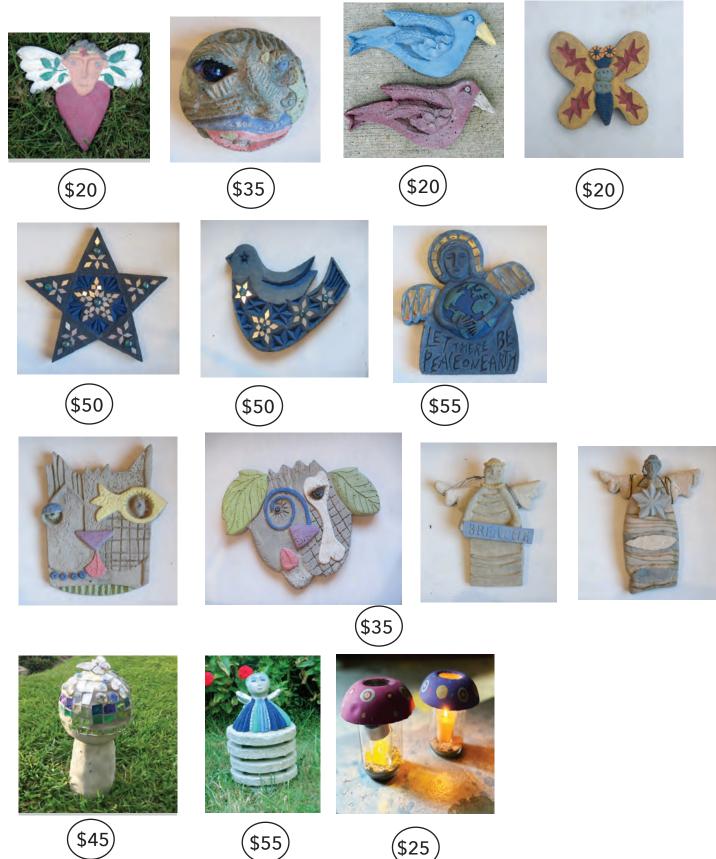

## **MESSAGE STONES**

(\$20)

(\$20)

(\$20)

## **MESSAGE STONES**

(\$20)

(\$20)

(\$20

**TORCH STAKE** 

#### **MESSAGE TILE STAKE**

ANY **STAKE** WITH TILE

(\$45

\$45

\$65

(\$20)

(\$20)

(\$20)

(\$20)

(\$20)

\$25

(\$25)

## **GARDEN TOTEM STAKES**

(\$20)

(\$20)

(\$10)

## **GARDEN TOTEM STAKES**

STELE STAKES

\$50

\$65

\$90

\$35

\$115

## **HYPERTUFA CONTAINERS**

\$35

\$25

#### **HYPERTUFA CONTAINERS**

\$35

Fairy Garden Trays \$15 / \$25 / \$35 / \$45

\$25 \$35 \$25

## FOR THE BIRDS

#### **GARDEN ACCENTS**

\$15

\$20

\$20

\$20

\$20

\$45

\$45
Lighted
Welcome
Garland

\$45

\$25 GNOME

\$30 GNOME SITTER

#### **GARDEN ACCENTS**

Leaf Spheres Large \$65 Small \$50

Large Bird \$25

\$20

Medium Bird \$15

\$10

Small Bird \$5

\$35

\$35

Music People Sculpture

\$35

Framed Wall Garden

Pipes can be cast horizontally

\$15 Vertical Custom House Number Holder

Tufa Tabletop Torch \$25

\$8 per number or letter
Custom House Numbers
(pipe inside)

Special Order \$150

Squiggle Bottle Tree w/o bottles

\$65 Sun Trellis

\$20 World of Good Angel

\$50 St. Fiacre Angel Patron Saint of Gardeners

Tufa 'Shrooms Small \$4 Medium \$7 Large \$10

Tufa Spheres 12" \$65 10" \$50 8" \$35

Electirc Tufa Lantern Fused Glass Panels \$50

\$25

Snowman, Heart or Angel Candleholder \$20

Heart Vase \$20 Heart Chunkies Small \$5 Large \$10-

SCULPTED GNOMES
LARGE \$65
MEDIUM \$55
SMALL \$50
SOLAR NOSE \$75

8-inch MOSAIC BALL FOUNTAIN \$95

\$10

TREE JEWELRY \$75

\$20

\$10

Vertical Mosaic Fountain Large \$145 Smaller \$100

\$35

(\$35)

\$25

\$15