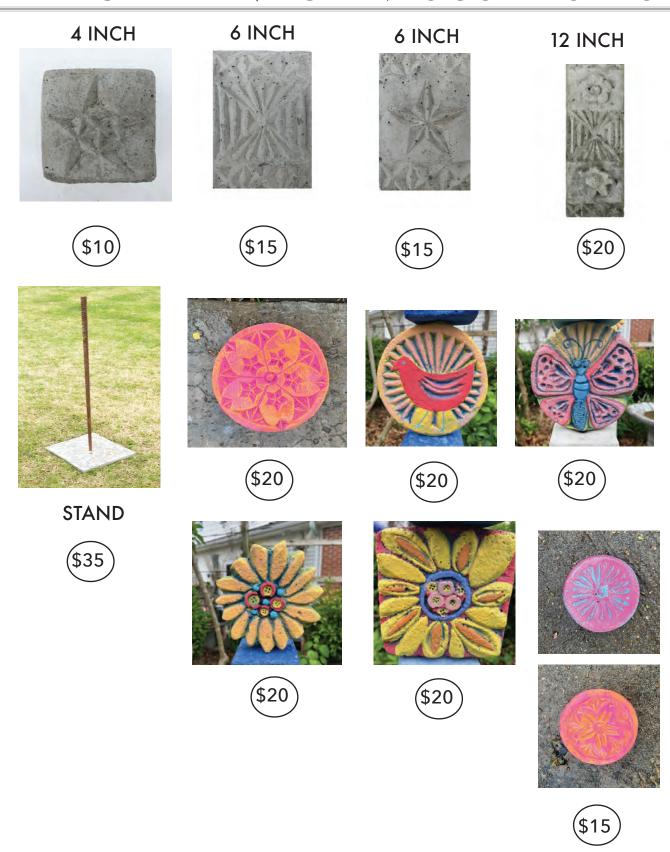

## **MESSAGE STONES**

(\$20)

(\$20)

(\$20)

## **MESSAGE STONES**

(\$20)

(\$20)

(\$20

**TORCH STAKE** 

#### **MESSAGE TILE STAKE**

ANY **STAKE** WITH TILE

(\$45

\$45

\$65

(\$20)

(\$20)

(\$20)

(\$20)

(\$20)

\$25

(\$25)

## **GARDEN TOTEM STAKES**

(\$20)

(\$20)

(\$10)