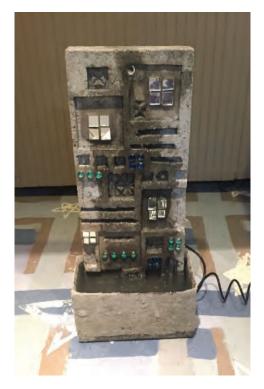

8-inch MOSAIC BALL FOUNTAIN \$95

\$10

TREE JEWELRY \$75

\$20

\$10

Vertical Mosaic Fountain Large \$145 Smaller \$100

\$35

(\$35)