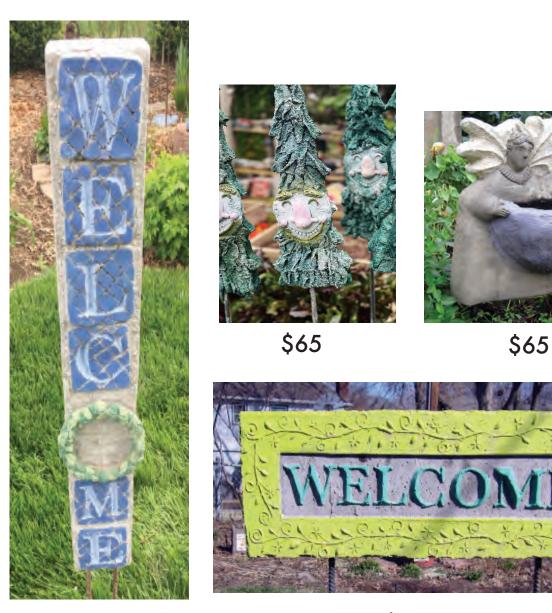

#### **GARDEN ACCENTS**

\$15

\$20

\$20

\$20

\$20

\$45

\$45
Lighted
Welcome
Garland