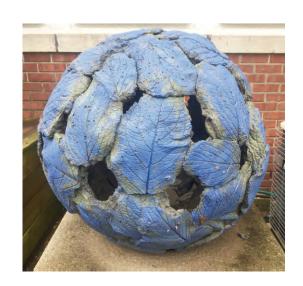

#### **GARDEN ACCENTS**

Leaf Spheres Large \$65 Small \$50

Large Bird \$25

\$20

Medium Bird \$15

\$10

Small Bird \$5

\$35