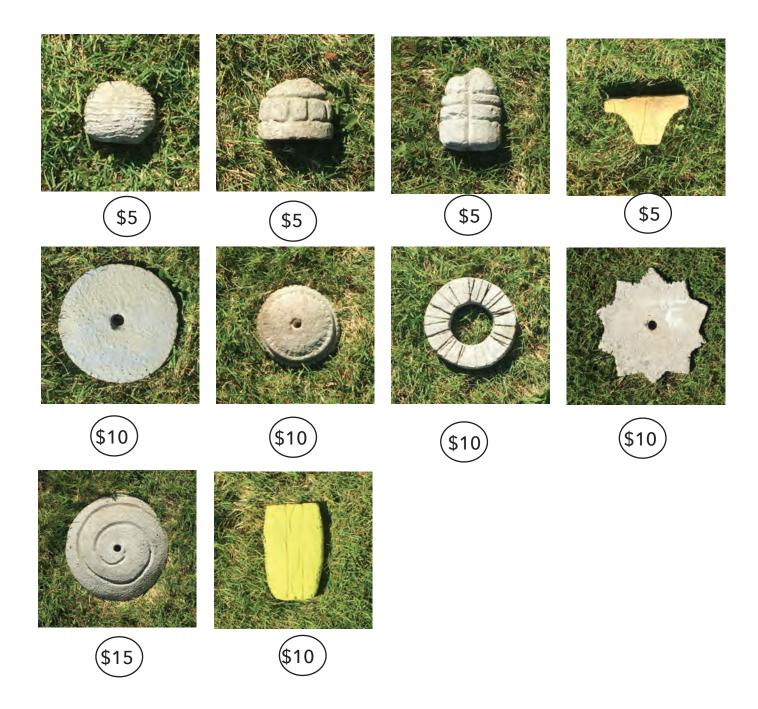

of Gardeners



Tufa 'Shrooms Small \$4 Medium \$7 Large \$10



Tufa Spheres 12" \$65 10" \$50 8" \$35



Electirc Tufa Lantern Fused Glass Panels \$50





\$25



Snowman, Heart or Angel Candleholder \$20



Heart Vase \$20 Heart Chunkies Small \$5 Large \$10-



SCULPTED GNOMES
LARGE \$65
MEDIUM \$55
SMALL \$50
SOLAR NOSE \$75



8-inch MOSAIC BALL FOUNTAIN \$95



\$10



TREE JEWELRY \$75



\$20



\$10



Vertical Mosaic Fountain Large \$145 Smaller \$100





\$35



(\$35)











\$25









\$15

















# **CHUNKYS**









(\$35)





Examples: Completed Five-Piece Totem on Concrete Stand and xxxx-Piece Totem on metal stand







w/couplers \$50







(\$20)









(\$20)









\$20







(\$25)









(\$25)









(\$20)







(\$20)



(\$10)





# **SCULPTURE TOPPERS**



EXAMPLES: APPROXIMATE TOTAL COST: \$150

### **SCULPTURES**



WHIMSY STAKE \$45



WHIMSY STAKE \$55



WHIMSY STAKE \$55



GLASS RONDEL SCULPTURE \$165

#### **SCULPTURES**



GLASS RONDEL SCULPTURE \$175



GLASS RONDEL SCULPTURE \$175



GLASS RONDEL SCULPTURE \$165



GLASS RONDEL SCULPTURE \$175



GLASS RONDEL SCULPTURE \$165



GLASS RONDEL SCULPTURE \$145

#### **SCULPTURES**



GLASS RONDEL SCULPTURE \$195



GLASS RONDEL SCULPTURE \$195



GLASS RONDEL SCULPTURE \$195



**GLASS RONDEL SCULPTURE** \$195



HOLDING ANGEL 1 STAR \$95 BASE



HOLDING ANGEL 2 WREATH\$95 BASE



HOLDING ANGEL 3 HEART \$95 BASE



SUNNY CITRUS
TREE STAKE \$50

#### **HOLIDAY**



Tree Stakes large \$65 medium \$50 small \$45









\$20

#### **HOLIDAY**

# NATIVITY S