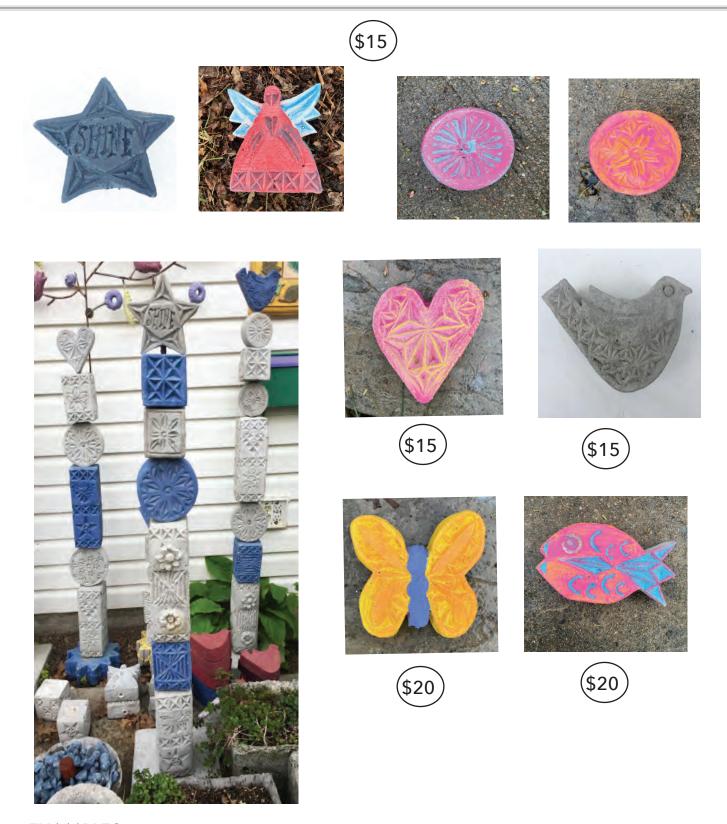

## **MESSAGE STONES**

(\$20)

(\$20)

(\$20)

## **MESSAGE STONES**

(\$20)

(\$20)

(\$20

**TORCH STAKE** 

#### **MESSAGE TILE STAKE**

ANY **STAKE** WITH TILE

(\$45

\$45

\$65

(\$20)

(\$20)

(\$20)

(\$20)

(\$20)

\$25

(\$25)