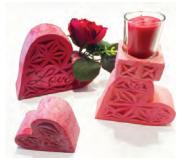

Electirc Tufa Lantern Fused Glass Panels \$50

\$25

Snowman, Heart or Angel Candleholder \$20

Heart Vase \$20 Heart Chunkies Small \$5 Large \$10-

SCULPTED GNOMES
LARGE \$65
MEDIUM \$55
SMALL \$50
SOLAR NOSE \$75