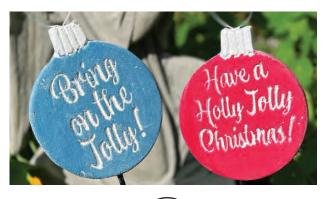

# NATIVITY STAKES Set of Three \$120

\$55

Wishing You Cheer \$50

Comfort and Joy \$50

(\$45)

\$45

(\$20)

(\$20)

(\$20)

BALL ORNAMENT CHUNKY \$20 DOTTED WREATH CHUNKY \$15 DOTTED SNOWFLAKE CHUNKY \$15