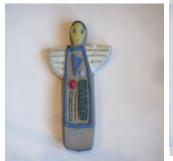

#### **SCULPTURES**

GLASS RONDEL SCULPTURE \$195

GLASS RONDEL SCULPTURE \$195

GLASS RONDEL SCULPTURE \$195

**GLASS RONDEL SCULPTURE** \$195

HOLDING ANGEL 1 STAR \$95 BASE

HOLDING ANGEL 2 WREATH\$95 BASE

HOLDING ANGEL 3 HEART \$95 BASE