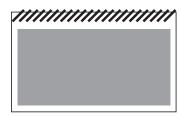

#### **FULL PAGE**

Trim Size: 5.5" x 8.5"

No Bleed Size: 5.5" x 8.5"

Bleed Size: 5.75" x 8.75"

Keep text or any other pertinent information away from the top by .75"