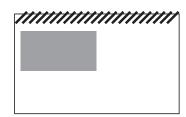

# Cookbook ads & Logo Specifications

## AD SPECS

- File Format: High Resolution PDF ONLY
- Convert all fonts to outlines where applicable
- · Images should be no less than 300 dpi
- Scanned documents will not print well

#### **FULL PAGE**

Trim Size: 5.5" x 8.5"



No Bleed Size: 5.5" x 8.5"



Bleed Size: 5.75" x 8.75"

Keep text or any other pertinent information away from the top by .75"

#### **HALF PAGE**



Size: 2.75" x 4.25"

#### **QUARTER PAGE**



Size: 2.75" x 4.25"

### LOGO SPECS

- File Format: High Resolution PDF ONLY
- Convert all fonts to outlines where applicable
- · Logos should be no less than 300 dpi
- · Scanned logos or logos downloaded from a website will not print well