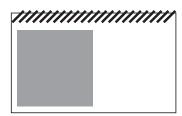

# Cookbook ads & Logo Specifications

## AD SPECS

- File Format: High Resolution PDF ONLY
- Convert all fonts to outlines where applicable
- · Images should be no less than 300 dpi
- Scanned documents will not print well

#### **FULL PAGE**

Trim Size: 5.5" x 8.5"



No Bleed Size: 5.5" x 8.5"



Bleed Size: 5.75" x 8.75"

Keep text or any other pertinent information away from the top by .75"

#### **HALF PAGE**



Size: 2.75" x 4.25"

#### **QUARTER PAGE**



Size: 2.75" x 4.25"

### LOGO SPECS

- File Format: High Resolution PDF ONLY
- Convert all fonts to outlines where applicable
- · Logos should be no less than 300 dpi
- · Scanned logos or logos downloaded from a website will not print well