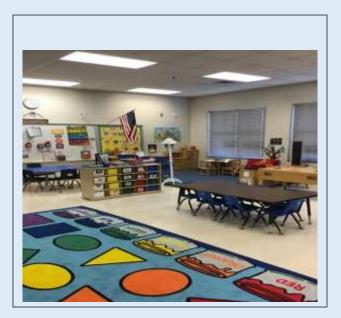

**A little about us:** - The NC Pre-K 4-year-old classroom has been part of Shive Elementary School since the school opened in 2007. We offer a bright, clean and healthy environment where children can learn and play. Visit the Rowan Smart Start website and fill out a NC Pre-K application for the coming 2024/2025 school year.