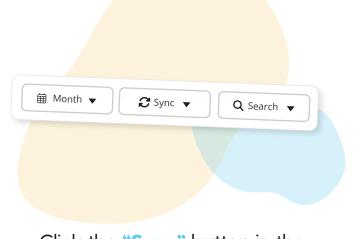

## Click the **"Sync**" button in the toolbar

🔁 Sync 🔻

iPhone, iPad, or Mac Google Calendar Outlook.com (Online) Microsoft Outlook (Desktop) BlackBerry Add Calendar

Do you want to add your My Music Staff calendar to this device?