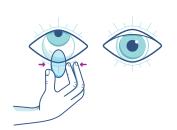

### HOW TO PUT ON CONTACT LENSES IN 4 EASY STEPS

Before you start wash your hands with soap (preferably non-perfumed, anti-bacterial liquid soap), then rinse and dry your hands with a towel.

Check that the lens isn't inside out. To do this, just put the lens on the tip of your finger and hold it up to the light. If the edges flare out, it's inside out. Some lenses have a 1, 2, 3; indicator—make sure the digits aren't backwards. It should look like a bowl with straight edges.

Using your right hand gently hold your upper eyelid with one finger so you don't blink or get your eyelashes in the way, and carefully pull down your lower eyelid with your other fingers.

Move the contact lens toward your eye steadily. Look upward as you place it on your eye, and slowly release your eyelid and close your eye for a moment to allow the lens to settle. Repeat for your other eye.