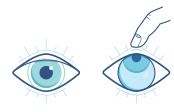

## HOW TO REMOVE YOUR LENSES IN 4 EASY STEPS

Ensure your hands are clean and dry, and start with your right eye, then look up and carefully pull down your lower eyelid with your middle finger.

Bring your index finger to your eye slowly until you touch the lower edge of the lens, and slide the lens down to the lower white part of your eye.