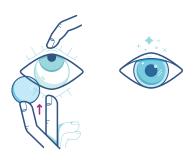

## HOW TO REMOVE YOUR LENSES IN 4 EASY STEPS

Ensure your hands are clean and dry, and start with your right eye, then look up and carefully pull down your lower eyelid with your middle finger.

Bring your index finger to your eye slowly until you touch the lower edge of the lens, and slide the lens down to the lower white part of your eye.

Gently squeeze the lens between your thumb and index finger and remove it. Repeat for your left lens.

If you wear daily lenses you can throw them away, but make sure you clean and disinfect your weekly and monthly contact lenses. Don't forget you can recycle your lenses with our ACUVUE® & TerraCycle® free recycling programme.