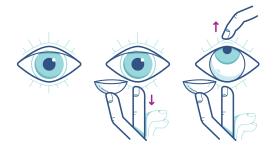

### HOW TO PUT ON CONTACT LENSES IN 4 EASY STEPS

Before you start wash your hands with soap (preferably non-perfumed, anti-bacterial liquid soap), then rinse and dry your hands with a towel.

Check that the lens isn't inside out. To do this, just put the lens on the tip of your finger and hold it up to the light. If the edges flare out, it's inside out. Some lenses have a 1, 2, 3; indicator—make sure the digits aren't backwards. It should look like a bowl with straight edges.

Using your right hand gently hold your upper eyelid with one finger so you don't blink or get your eyelashes in the way, and carefully pull down your lower eyelid with your other fingers.

Move the contact lens toward your eye steadily. Look upward as you place it on your eye, and slowly release your eyelid and close your eye for a moment to allow the lens to settle. Repeat for your other eye.