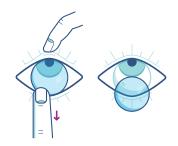

## HOW TO REMOVE YOUR LENSES IN 4 EASY STEPS

Ensure your hands are clean and dry, and start with your right eye, then look up and carefully pull down your lower eyelid with your middle finger.

Bring your index finger to your eye slowly until you touch the lower edge of the lens, and slide the lens down to the lower white part of your eye.

Gently squeeze the lens between your thumb and index finger and remove it. Repeat for your left lens.

If you wear daily lenses you can throw them away, but make sure you clean and disinfect your weekly and monthly contact lenses. Don't forget you can recycle your lenses with our ACUVUE® & TerraCycle® free recycling programme.