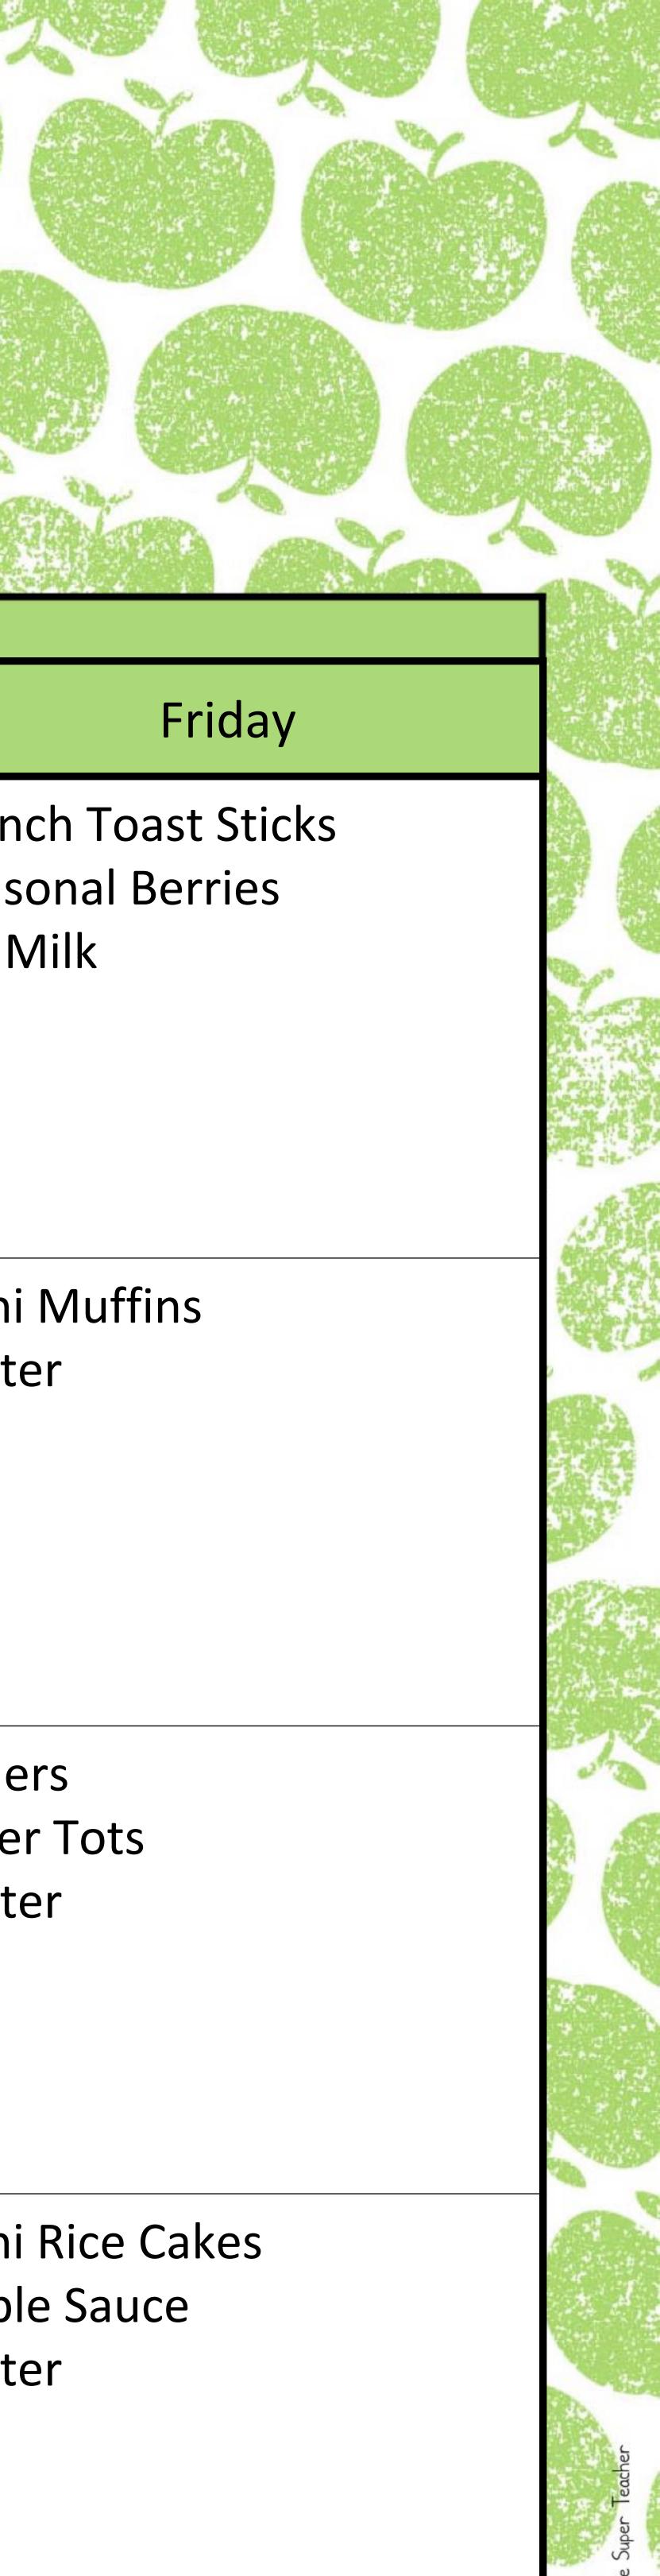

|                 |                                                                                 |                                                             | <b>12-16,20</b>                                             |                                                                                      |                         |
|-----------------|---------------------------------------------------------------------------------|-------------------------------------------------------------|-------------------------------------------------------------|--------------------------------------------------------------------------------------|-------------------------|
|                 | Monday                                                                          | Tuesday                                                     | Wednesday                                                   | Thursday                                                                             |                         |
| Breakfast       | Cheese Omelet<br>Toast<br>Bananas<br>Fresh Fruit<br>2% Milk                     | Cereal w/Milk<br>Pineapple Cubes<br>2% Milk                 | Hard-boiled Eggs<br>Whole Grain Toast<br>Bananas<br>2% Milk | Waffles<br>Scrambled Eggs<br>Apple Slices<br>2% Milk                                 | Frenc<br>Seaso<br>2% M  |
| Morning Snack   | Strawberry Yogurt<br>String Cheese<br>Water                                     | English Muffin<br>Bananas<br>Water                          | Mini Pancakes<br>Peaches<br>Water                           | Blueberry Bagel<br>Cream Cheese<br>Water                                             | Mini                    |
| Lunch           | Deconstructed Nachos<br>(Beef, Rice, Beans, Tortilla<br>Chips)<br>Peas<br>Water | Hotdog Squares<br>Steam Veggies<br>Pineapple Cubes<br>Water | Meatballs<br>Green Beans<br>Dinner Roll<br>Water            | Chicken Strips<br>Ranch Dressing<br>Baked Crinkle-Cut Sweet<br>Potato Fries<br>Water | Slider<br>Tater<br>Wate |
| Afternoon Snack | Apple Slices<br>Water                                                           | Goldfish<br>Oranges<br>Water                                | Jell-O<br>Cheddar Cheese<br>Water                           | Pretzel Squares<br>Hummus<br>Water                                                   | Mini F<br>Apple<br>Wate |