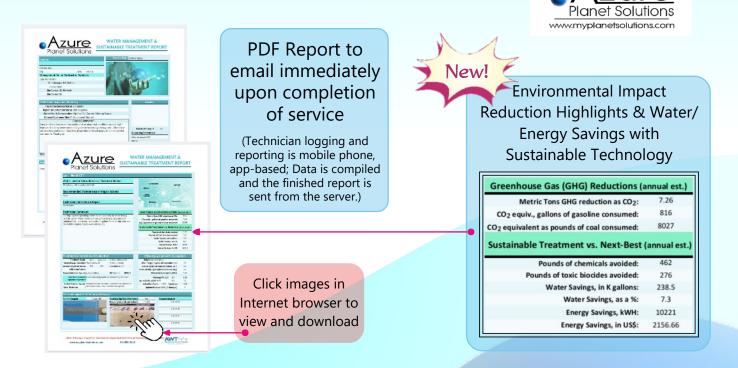

## From a Technician's View...

Water & Energy Conservation, Environmental Impact Reduction through Technology & Expert Service