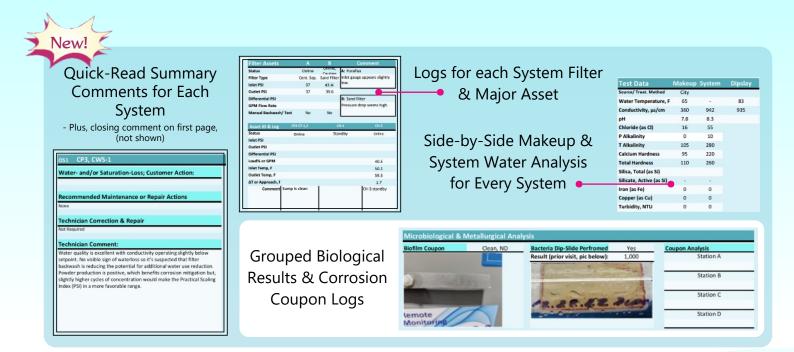

## Intuitive Layout Provides for Rapid Assessment of Controls & Equipment Status and Operating Targets

| Clear Description &<br>Status of Treatment<br>& Control<br>Equipment, Tech.<br>Actions                                                                                                                                                                                                                                                                    | Calculated<br>Deviations Alert the<br>Service Technician<br>to necessary PM<br>Actions | the Se<br>to Insp<br>on Co | Deviations Alert<br>ervice Technician<br>bect or Comment<br>onditions out of<br>esired range. | Critical Perf<br>Computati<br>Automa<br>Complete<br>Service | ions are<br>tically<br>d in the |
|-----------------------------------------------------------------------------------------------------------------------------------------------------------------------------------------------------------------------------------------------------------------------------------------------------------------------------------------------------------|----------------------------------------------------------------------------------------|----------------------------|-----------------------------------------------------------------------------------------------|-------------------------------------------------------------|---------------------------------|
| Treatment & Control Asset Evaluation: Efficiency & Control Pt. Evaluation:   Treatment Equip.: NCD Device 2.0 Online, Indicator OK   Control Equip., Condition: Walchem W100 Online, In Alarm Min. Target, Cycles of Concentration:   Conductivity Read/ Actual: 935 942 Deviation % 0.7   Calibration Actions: Conductivity Cylces (for reference only): |                                                                                        |                            |                                                                                               |                                                             | 7.0<br>3.4<br>2.6               |
| Remote Monitor: Operating, transmitting   BD Test: Yes   GPM: 8   Precipitant, as ppm CaCO3:                                                                                                                                                                                                                                                              |                                                                                        |                            |                                                                                               |                                                             | 103                             |
| Treatment & Control Low conductivity alarm on conductivity controller   Makeup PSI, LSI   8.6     Equipment Comment   Sys. NCD-PSI, LSI @ °F: 91   5.9                                                                                                                                                                                                    |                                                                                        |                            |                                                                                               |                                                             | -0.25<br>1.3                    |
| Control Point vs. System<br>Cond. Deviation:Normal seasonal deviation; conditions acceptable for<br>normal for scale-/ bio-/ corrosion-mitigationInitial Set Point:1050Updated:<br>Updated:<br>Updated Target COC (if changed):                                                                                                                           |                                                                                        |                            |                                                                                               |                                                             | 1050<br>7                       |