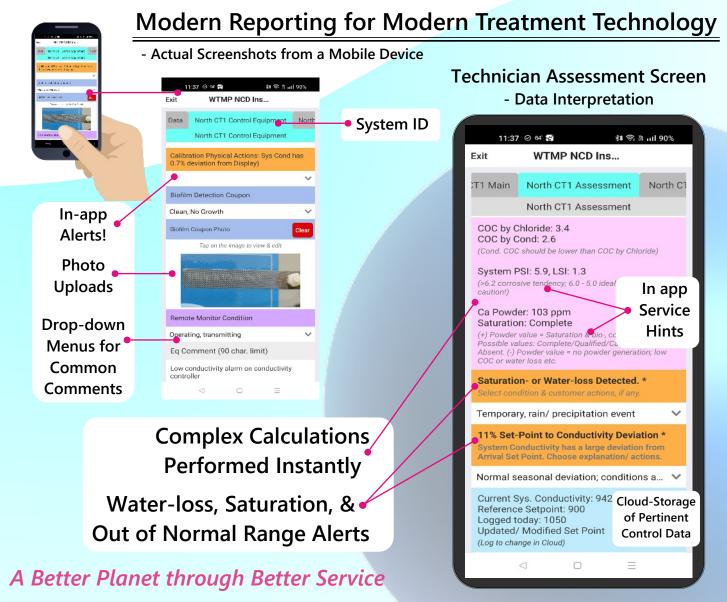

## Intuitive Layout Provides for Rapid Assessment of Controls & Equipment Status and Operating Targets

| Clear Description &<br>Status of Treatment<br>& Control<br>Equipment, Tech.<br>Actions                                                                                                                                                                                                                                                                    | Calculated<br>Deviations Alert the<br>Service Technician<br>to necessary PM<br>Actions | the Se<br>to Insp<br>on Co | Deviations Alert<br>ervice Technician<br>bect or Comment<br>onditions out of<br>esired range. | Critical Perf<br>Computati<br>Automa<br>Complete<br>Service | ions are<br>tically<br>d in the |
|-----------------------------------------------------------------------------------------------------------------------------------------------------------------------------------------------------------------------------------------------------------------------------------------------------------------------------------------------------------|----------------------------------------------------------------------------------------|----------------------------|-----------------------------------------------------------------------------------------------|-------------------------------------------------------------|---------------------------------|
| Treatment & Control Asset Evaluation: Efficiency & Control Pt. Evaluation:   Treatment Equip.: NCD Device 2.0 Online, Indicator OK   Control Equip., Condition: Walchem W100 Online, In Alarm Min. Target, Cycles of Concentration:   Conductivity Read/ Actual: 935 942 Deviation % 0.7   Calibration Actions: Conductivity Cylces (for reference only): |                                                                                        |                            |                                                                                               |                                                             | 7.0<br>3.4<br>2.6               |
| Remote Monitor: Operating, transmitting   BD Test: Yes   GPM: 8   Precipitant, as ppm CaCO3:                                                                                                                                                                                                                                                              |                                                                                        |                            |                                                                                               |                                                             | 103                             |
| Treatment & Control Low conductivity alarm on conductivity controller   Makeup PSI, LSI   8.6     Equipment Comment   Sys. NCD-PSI, LSI @ °F: 91   5.9                                                                                                                                                                                                    |                                                                                        |                            |                                                                                               |                                                             | -0.25<br>1.3                    |
| Control Point vs. System<br>Cond. Deviation:Normal seasonal deviation; conditions acceptable for<br>normal for scale-/ bio-/ corrosion-mitigationInitial Set Point:1050Updated:<br>Updated:<br>Updated Target COC (if changed):                                                                                                                           |                                                                                        |                            |                                                                                               |                                                             | 1050<br>7                       |