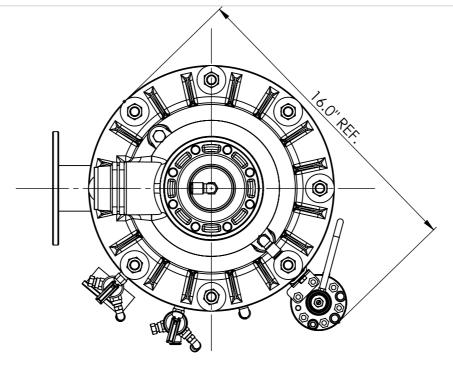

Other Screens Available On Request

Max. Working Pressure: 150 psi Min. Upstream Line Pressure Required During Rinse Cycle: 30 psi

Max. Working Temperature: 131°F

Approximate Rinse Cycle Time: 5 ~ 7 sec.

Inlet & Outlet Connection: 2" ANSI or AWWA Flange Flush Drain Outlet Connection: 2" Male NPT with O-Ring Flush Drain Outlet May Be Rotated at 45° Intervals Main Drain Header: 2" Nominal Bore