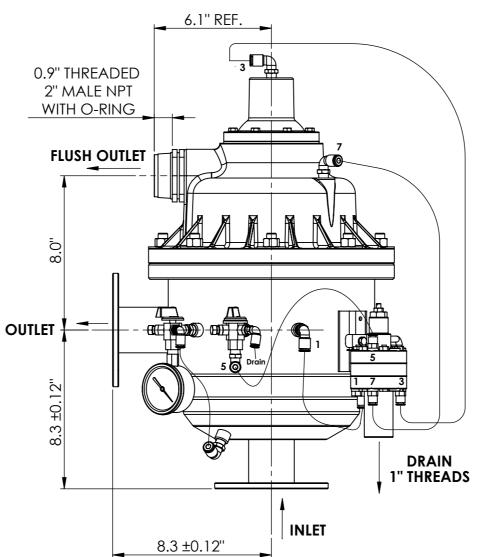

Other Screens Available On Request

Max. Working Pressure: 150 psi Min. Upstream Line Pressure Required During Rinse Cycle: 30 psi

Max. Working Temperature: 131°F

Approximate Rinse Cycle Time: 5 ~ 7 sec.

Inlet & Outlet Connection: 2" ANSI or AWWA Flange Flush Drain Outlet Connection: 2" Male NPT with O-Ring Flush Drain Outlet May Be Rotated at 45° Intervals Main Drain Header: 2" Nominal Bore