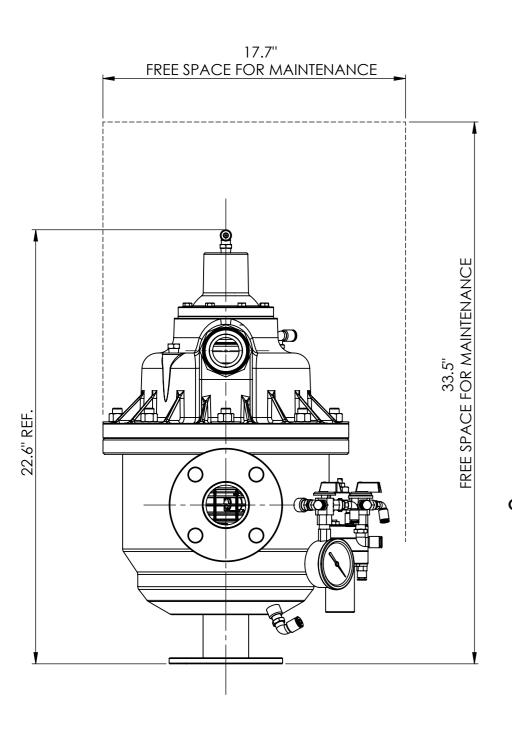

Other Screens Available On Request

Max. Working Pressure: 150 psi Min. Upstream Line Pressure Required During Rinse Cycle: 30 psi

Max. Working Temperature: 131°F

Approximate Rinse Cycle Time: 5 ~ 7 sec.

Inlet & Outlet Connection: 2" ANSI or AWWA Flange Flush Drain Outlet Connection: 2" Male NPT with O-Ring Flush Drain Outlet May Be Rotated at 45° Intervals Main Drain Header: 2" Nominal Bore

Approxmate Weight: Empty - 50.7 lb Full of Water - 94.8 lb

DATE

|                            | DRAWN                                          | YW | 04/10/2013 |  |  |
|----------------------------|------------------------------------------------|----|------------|--|--|
|                            | CHECKED                                        |    |            |  |  |
|                            | ENG APPR.                                      |    |            |  |  |
| MATERIAL                   | MFG APPR.                                      |    |            |  |  |
| STAINLESS STEEL BODY       | Q.A.                                           |    |            |  |  |
| GLASS REINFORCED NYLON LID | DIMENSIONS ARE IN INCH                         |    |            |  |  |
| INISH                      | TOLERANCES: ±0.01" MACHINING<br>±0.25° ANGULAR |    |            |  |  |
|                            | UNLESS OTHERWISE SPECIFIED                     |    |            |  |  |
| DO NOT SCALE DRAWING       | ——————————————————————————————————————         |    |            |  |  |