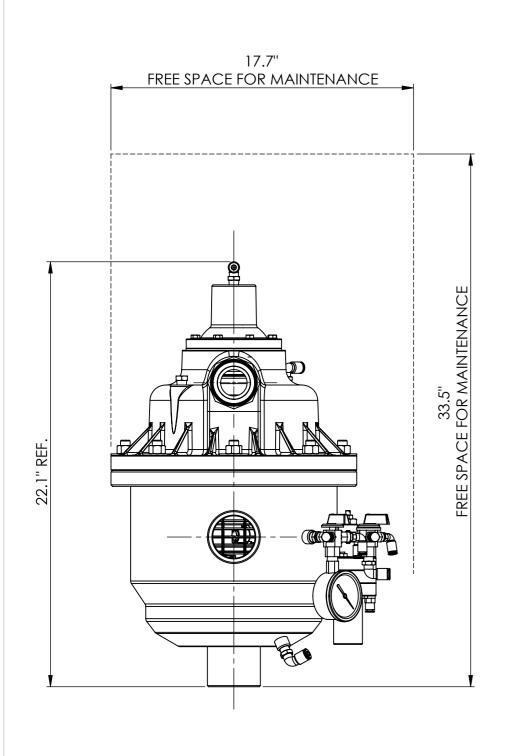

Inlet & Outlet Connection: 2" Female NPT Coupling Flush Drain Outlet Connection: 2" Male NPT with O-Ring Flush Drain Outlet May Be Rotated at 45° Intervals Main Drain Header: 2" Nominal Bore

Approxmate Weight: Empty - 48.5 lb Full of Water - 92.6 lb

DIMENSIONS ARE IN inch TOLERANCES: ±0.01" MACHINING ±0.25° ANGULAR UNLESS OTHERWISE SPECIFIED

FW050 WATER FILTER AUTOMATIC SELF CLEANING 2" FEMALE NPT COUPLING CONNECTION

SIZE DWG. NO. 06201 - inch

SCALE: N.T.S. WEIGHT: appro. 48.5 lb