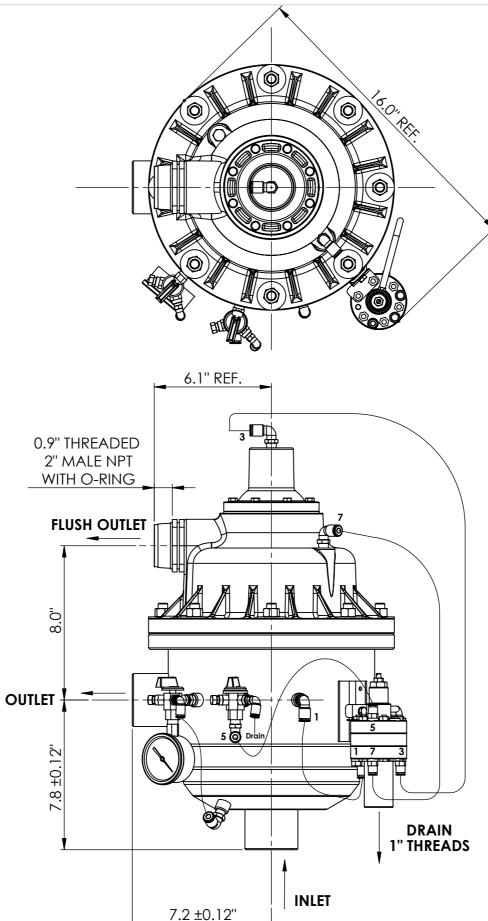

Inlet & Outlet Connection: 2" Female NPT Coupling Flush Drain Outlet Connection: 2" Male NPT with O-Ring Flush Drain Outlet May Be Rotated at 45° Intervals Main Drain Header: 2" Nominal Bore

Approxmate Weight: Empty - 48.5 lb Full of Water - 92.6 lb

DIMENSIONS ARE IN inch TOLERANCES: ±0.01" MACHINING ±0.25° ANGULAR UNLESS OTHERWISE SPECIFIED

FW050 WATER FILTER AUTOMATIC SELF CLEANING 2" FEMALE NPT COUPLING CONNECTION

SIZE DWG. NO. 06201 - inch

SCALE: N.T.S. WEIGHT: appro. 48.5 lb