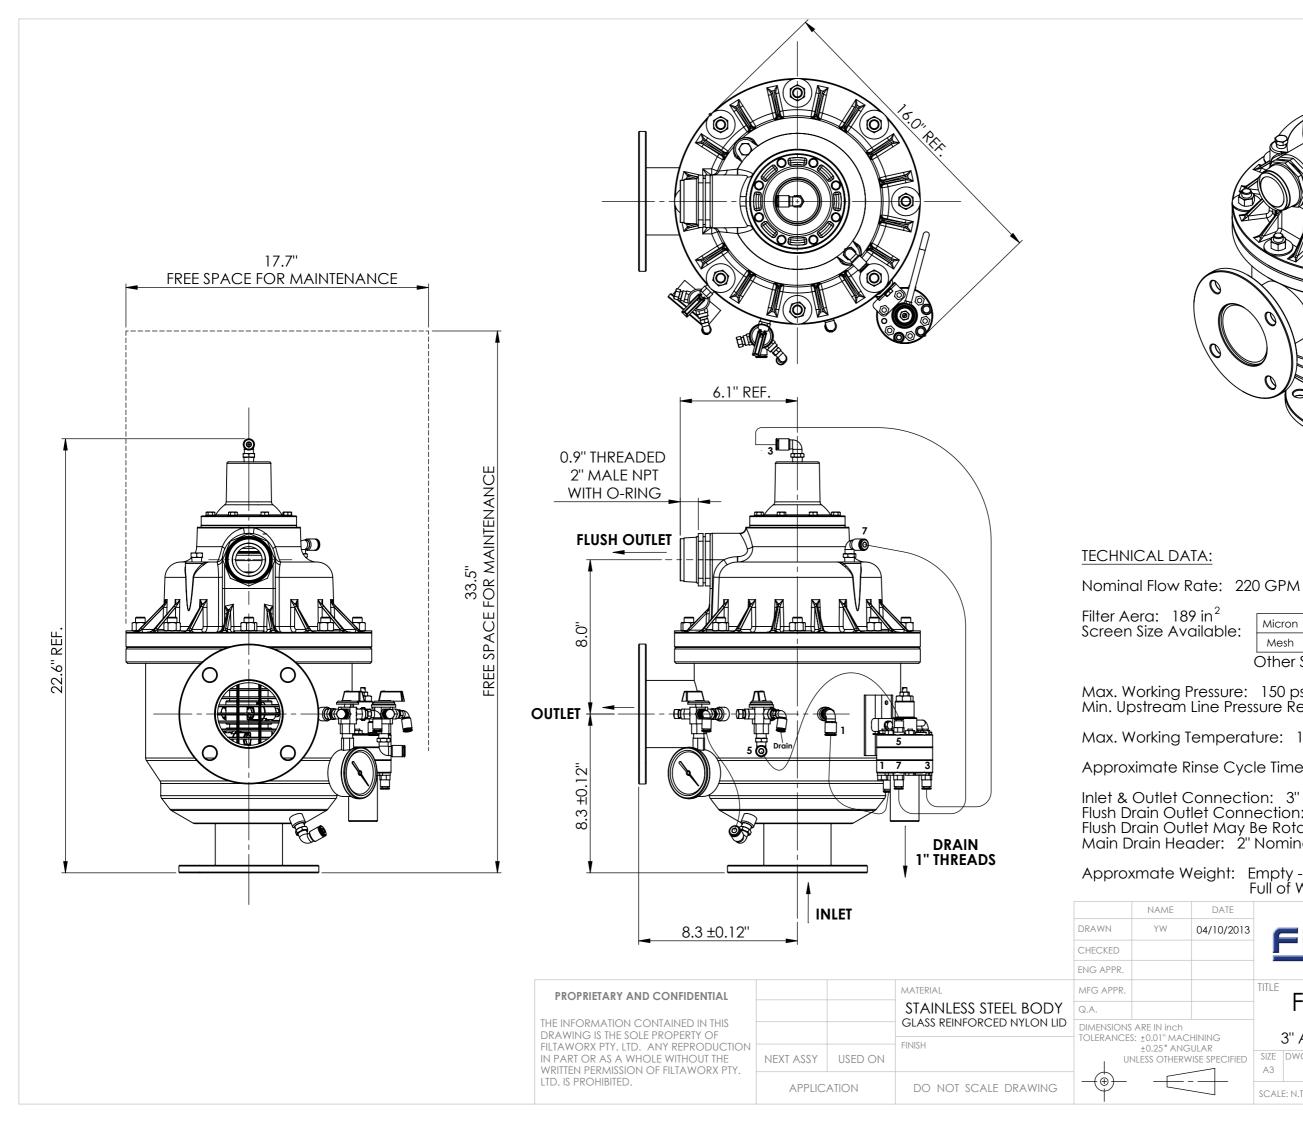

| le:                                | Micron |     |     |     |     |     |    |    |    |
|------------------------------------|--------|-----|-----|-----|-----|-----|----|----|----|
|                                    | Mesh   | 250 | 200 | 150 | 120 | 100 | 80 | 40 | 20 |
| Other Screens Available On Request |        |     |     |     |     |     |    |    |    |

Max. Working Pressure: 150 psi Min. Upstream Line Pressure Required During Rinse Cycle: 30 psi

Max. Working Temperature: 131°F

Approximate Rinse Cycle Time :  $5 \sim 7$  sec.

Inlet & Outlet Connection: 3" ANSI or AWWA Flange Flush Drain Outlet Connection: 2" Male NPT with O-Ring Flush Drain Outlet May Be Rotated at 45° Intervals Main Drain Header: 2" Nominal Bore

Approxmate Weight: Empty - 55.1 lb Full of Water - 99.2 lb