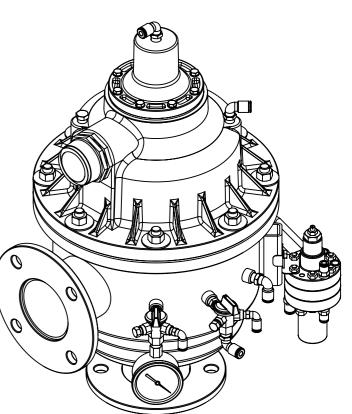

Max. Working Pressure: 150 psi Min. Upstream Line Pressure Required During Rinse Cycle: 30 psi

Max. Working Temperature: 131°F

Approximate Rinse Cycle Time :  $5 \sim 7$  sec.

Inlet & Outlet Connection: 3" ANSI or AWWA Flange Flush Drain Outlet Connection: 2" Male NPT with O-Ring Flush Drain Outlet May Be Rotated at 45° Intervals Main Drain Header: 2" Nominal Bore