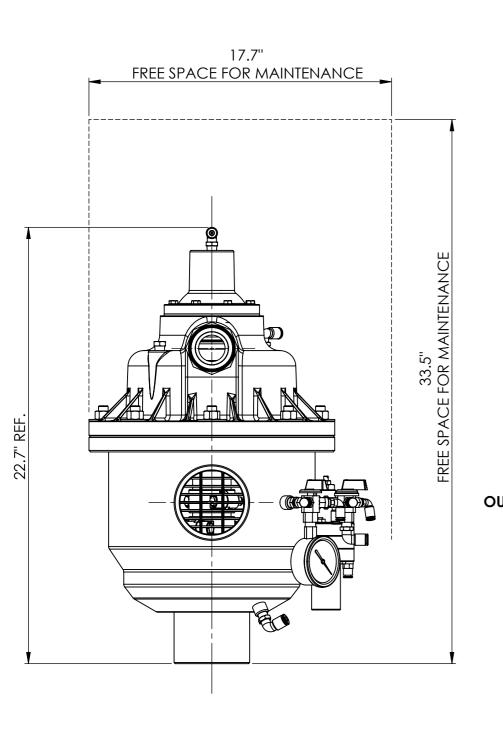

Inlet & Outlet Connection: 3" Female NPT Coupling Flush Drain Outlet Connection: 2" Male NPT with O-Ring Flush Drain Outlet May Be Rotated at 45° Intervals Main Drain Header: 2" Nominal Bore

Approxmate Weight: Empty - 48.5 lb Full of Water - 92.6 lb