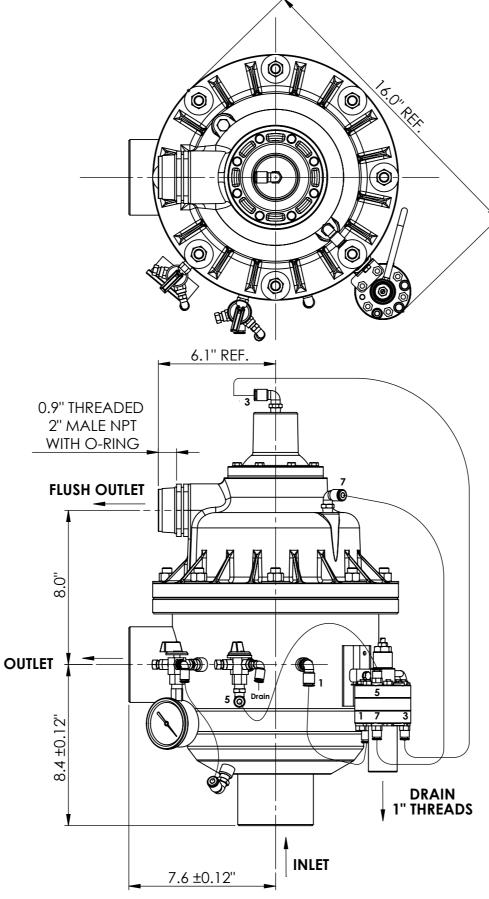

Inlet & Outlet Connection: 3" Female NPT Coupling Flush Drain Outlet Connection: 2" Male NPT with O-Ring Flush Drain Outlet May Be Rotated at 45° Intervals Main Drain Header: 2" Nominal Bore

Approxmate Weight: Empty - 48.5 lb Full of Water - 92.6 lb