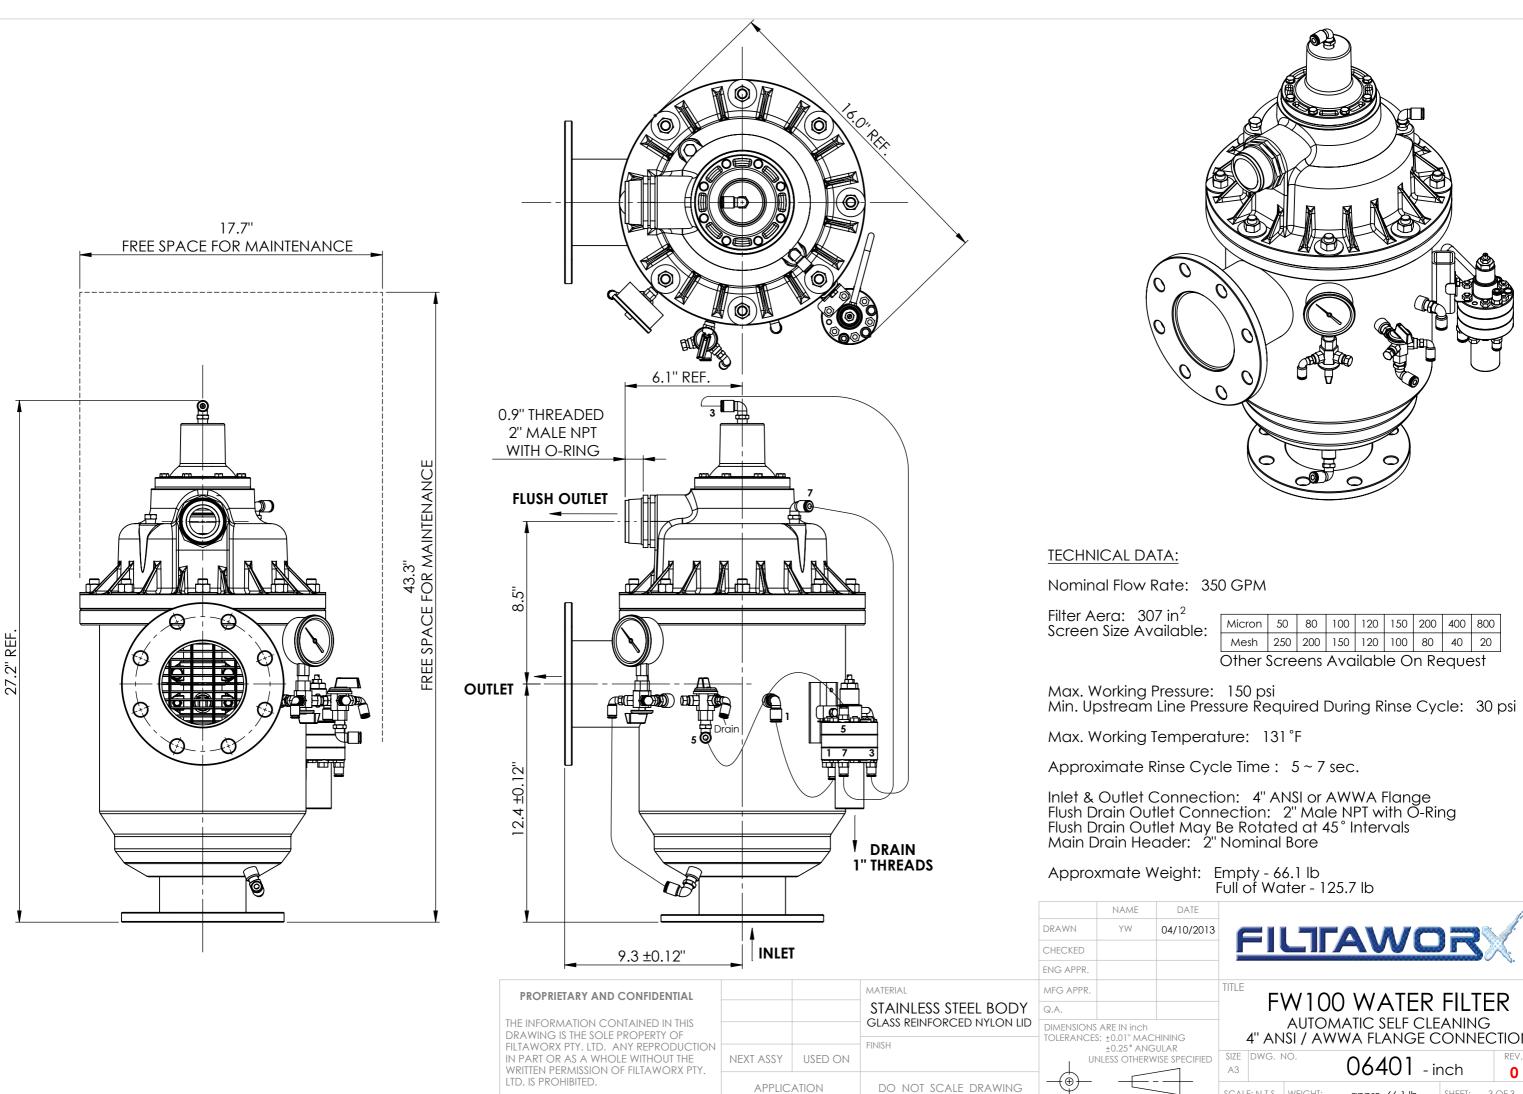

| ble:                               | Micron | 50  | 80  | 100 | 120 | 150 | 200 | 400 | 800 |  |  |
|------------------------------------|--------|-----|-----|-----|-----|-----|-----|-----|-----|--|--|
|                                    | Mesh   | 250 | 200 | 150 | 120 | 100 | 80  | 40  | 20  |  |  |
| Other Screens Available On Request |        |     |     |     |     |     |     |     |     |  |  |

| NING<br>LAR<br>SE SPECIFIED | TITLE<br>FW100 WATER FILTER<br>AUTOMATIC SELF CLEANING<br>4" ANSI / AWWA FLANGE CONNECTION |        |         |                |        |        |  |  |  |
|-----------------------------|--------------------------------------------------------------------------------------------|--------|---------|----------------|--------|--------|--|--|--|
|                             | SIZE<br>A3                                                                                 | DWG. N | 10.     | 06401 - ir     | nch    | REV.   |  |  |  |
| $\Box$                      | SCALE: N.T.S.                                                                              |        | WEIGHT: | appro. 66.1 lb | SHEET: | 3 OF 3 |  |  |  |