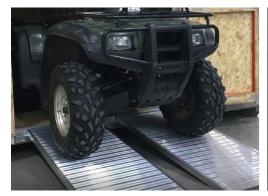

## The Ramp That Belongs On Every Shed!

|         | STANDARD |            | HEAVY-DUTY |            | ULTRA HEAVY-DUTY |            | AL-W-A     |
|---------|----------|------------|------------|------------|------------------|------------|------------|
| SIZE    | WEIGHT   | CAPACITY   | WEIGHT     | CAPACITY   | WEIGHT           | CAPACITY   | CAPACITY   |
| 23 x 30 | 11 lbs.  | 1,445 lbs. | 12 lbs.    | 1,771 lbs. | 13 lbs.          | 1,955 lbs. | 1,105 lbs. |
| 23 x 36 | 13 lbs.  | 1,335 lbs. | 14 lbs.    | 1,615 lbs. | 15 lbs.          | 1,774 lbs. | 1,026 lbs. |
| 23 x 42 | 15 lbs.  | 1,226 lbs. | 17 lbs.    | 1,507 lbs. | 18 lbs.          | 1,625 lbs. | 940 lbs.   |
| 23 x 48 | 17 lbs.  | 1,117 lbs. | 19 lbs.    | 1,349 lbs. | 20 lbs.          | 1,507 lbs. | 849 lbs.   |
| 23 x 54 | 19 lbs.  | 1,007 lbs. | 21 lbs.    | 1,187 lbs. | 23 lbs.          | 1,410 lbs. | 752 lbs.   |
| 23 x 60 | 21 lbs.  | 898 lbs.   | 24 lbs.    | 1,020 lbs. | 26 lbs.          | 1,329 lbs. | 649 lbs.   |
| 23 x 66 | 23 lbs.  | 789 lbs.   | 25 lbs.    | 881 lbs.   | 27 lbs.          | 1,258 lbs. | 840 lbs.   |
| 23 x 72 | 25 lbs.  | 680 lbs.   | 27 lbs.    | 757 lbs.   | 29 lbs.          | 1,190 lbs. | 425 lbs.   |

This innovative Patent-Pending Ramp System allows planks to be adjusted, removed or left in place.