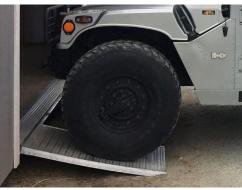

## The Ramp That Belongs On Every Shed!

|         | STANDARD |            | HEAVY-DUTY |            | ULTRA HEAVY-DUTY |            | AL-W-A     |
|---------|----------|------------|------------|------------|------------------|------------|------------|
| SIZE    | WEIGHT   | CAPACITY   | WEIGHT     | CAPACITY   | WEIGHT           | CAPACITY   | CAPACITY   |
| 23 x 30 | 11 lbs.  | 1,445 lbs. | 12 lbs.    | 1,771 lbs. | 13 lbs.          | 1,955 lbs. | 1,105 lbs. |
| 23 x 36 | 13 lbs.  | 1,335 lbs. | 14 lbs.    | 1,615 lbs. | 15 lbs.          | 1,774 lbs. | 1,026 lbs. |
| 23 x 42 | 15 lbs.  | 1,226 lbs. | 17 lbs.    | 1,507 lbs. | 18 lbs.          | 1,625 lbs. | 940 lbs.   |
| 23 x 48 | 17 lbs.  | 1,117 lbs. | 19 lbs.    | 1,349 lbs. | 20 lbs.          | 1,507 lbs. | 849 lbs.   |
| 23 x 54 | 19 lbs.  | 1,007 lbs. | 21 lbs.    | 1,187 lbs. | 23 lbs.          | 1,410 lbs. | 752 lbs.   |
| 23 x 60 | 21 lbs.  | 898 lbs.   | 24 lbs.    | 1,020 lbs. | 26 lbs.          | 1,329 lbs. | 649 lbs.   |
| 23 x 66 | 23 lbs.  | 789 lbs.   | 25 lbs.    | 881 lbs.   | 27 lbs.          | 1,258 lbs. | 840 lbs.   |
| 23 x 72 | 25 lbs.  | 680 lbs.   | 27 lbs.    | 757 lbs.   | 29 lbs.          | 1,190 lbs. | 425 lbs.   |

This innovative Patent-Pending Ramp System allows planks to be adjusted, removed or left in place.