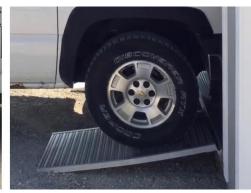

## The Ramp That Belongs On Every Shed!

|         | STANDARD |            | HEAVY-DUTY |            | ULTRA HEAVY-DUTY |            | AL-W-A     |
|---------|----------|------------|------------|------------|------------------|------------|------------|
| SIZE    | WEIGHT   | CAPACITY   | WEIGHT     | CAPACITY   | WEIGHT           | CAPACITY   | CAPACITY   |
| 23 x 30 | 11 lbs.  | 1,445 lbs. | 12 lbs.    | 1,771 lbs. | 13 lbs.          | 1,955 lbs. | 1,105 lbs. |
| 23 x 36 | 13 lbs.  | 1,335 lbs. | 14 lbs.    | 1,615 lbs. | 15 lbs.          | 1,774 lbs. | 1,026 lbs. |
| 23 x 42 | 15 lbs.  | 1,226 lbs. | 17 lbs.    | 1,507 lbs. | 18 lbs.          | 1,625 lbs. | 940 lbs.   |
| 23 x 48 | 17 lbs.  | 1,117 lbs. | 19 lbs.    | 1,349 lbs. | 20 lbs.          | 1,507 lbs. | 849 lbs.   |
| 23 x 54 | 19 lbs.  | 1,007 lbs. | 21 lbs.    | 1,187 lbs. | 23 lbs.          | 1,410 lbs. | 752 lbs.   |
| 23 x 60 | 21 lbs.  | 898 lbs.   | 24 lbs.    | 1,020 lbs. | 26 lbs.          | 1,329 lbs. | 649 lbs.   |
| 23 x 66 | 23 lbs.  | 789 lbs.   | 25 lbs.    | 881 lbs.   | 27 lbs.          | 1,258 lbs. | 840 lbs.   |
| 23 x 72 | 25 lbs.  | 680 lbs.   | 27 lbs.    | 757 lbs.   | 29 lbs.          | 1,190 lbs. | 425 lbs.   |

This innovative Patent-Pending Ramp System allows planks to be adjusted, removed or left in place.