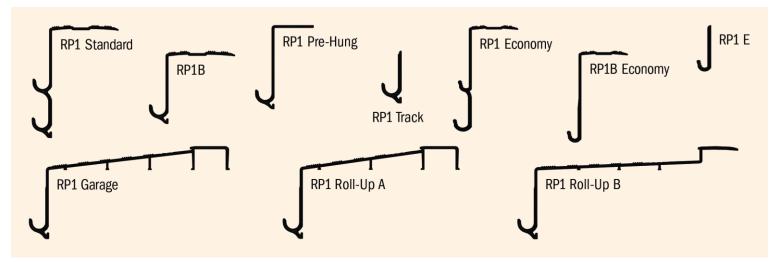

s. | 13 lbs.          | 1,955 lbs. | 1,105 lbs. |
| 23 x 36 | 13 lbs.  | 1,335 lbs. | 14 lbs.    | 1,615 lbs. | 15 lbs.          | 1,774 lbs. | 1,026 lbs. |
| 23 x 42 | 15 lbs.  | 1,226 lbs. | 17 lbs.    | 1,507 lbs. | 18 lbs.          | 1,625 lbs. | 940 lbs.   |
| 23 x 48 | 17 lbs.  | 1,117 lbs. | 19 lbs.    | 1,349 lbs. | 20 lbs.          | 1,507 lbs. | 849 lbs.   |
| 23 x 54 | 19 lbs.  | 1,007 lbs. | 21 lbs.    | 1,187 lbs. | 23 lbs.          | 1,410 lbs. | 752 lbs.   |
| 23 x 60 | 21 lbs.  | 898 lbs.   | 24 lbs.    | 1,020 lbs. | 26 lbs.          | 1,329 lbs. | 649 lbs.   |
| 23 x 66 | 23 lbs.  | 789 lbs.   | 25 lbs.    | 881 lbs.   | 27 lbs.          | 1,258 lbs. | 840 lbs.   |
| 23 x 72 | 25 lbs.  | 680 lbs.   | 27 lbs.    | 757 lbs.   | 29 lbs.          | 1,190 lbs. | 425 lbs.   |



This innovative Patent-Pending Ramp System allows planks to be adjusted, removed or left in place.