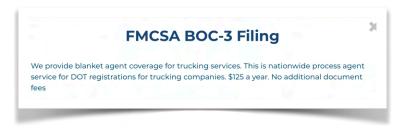

Convenience does not always pay!

The FMCSA BOC-3 Filing is for trucking companies only.

We provide FCC Telecommunications 499-A registration services. For \$125 a year, we act as your registered agent to complete your annual registration requirements with the FCC.