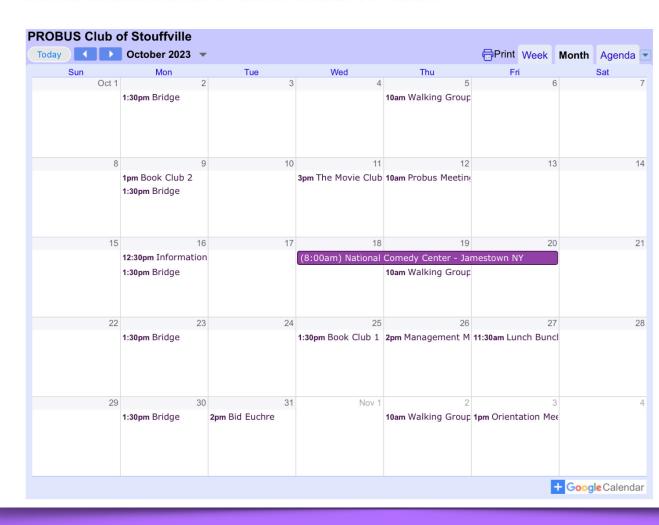

#### PROBUS SOCIAL CALENDAR - CLICK EVENTS FOR DETAILS

This is open to the General Public

They can see the Calendar to See what's going on

### From this point forward you must "SIGN IN"

 There are 4 months on the Calendar, example **October-November-December-January** 

 Bottom of the page you can also see Calendar in a a simpler form, you can change the months, to see upcoming events