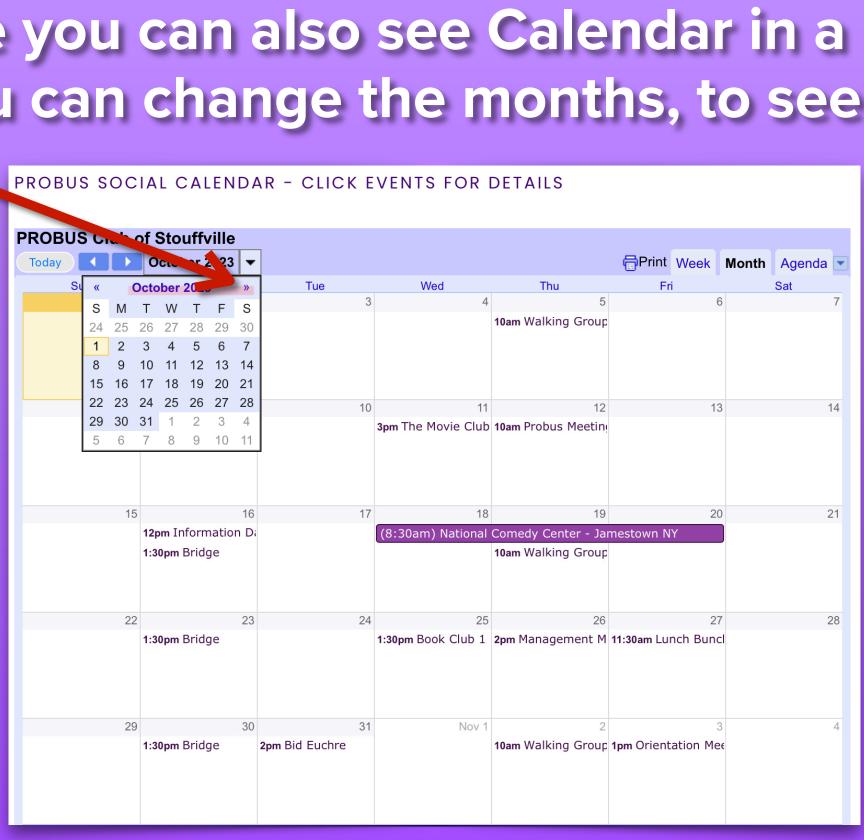

#### PROBUS SOCIAL CALENDAR - CLICK EVENTS FOR DETAILS

This is open to the General Public

They can see the Calendar to See what's going on

**Other Calendar** Will tell you whats in the next 5 days PROBUS SOCIAL CALENDAR EXTENDED VIEW <sup>sat</sup> SEP Cancelled 30TH Bridge OCT Contact ardyr 2ND Walking G OCT 5TH Mon Book Club 2 OCT 9TH Bridge OCT Contact ardvre 9TH

### From this point forward you must "SIGN IN"

 There are 4 months on the Calendar, example **October-November-December-January** 

 Bottom of the page you can also see Calendar in a a simpler form, you can change the months, to see upcoming events