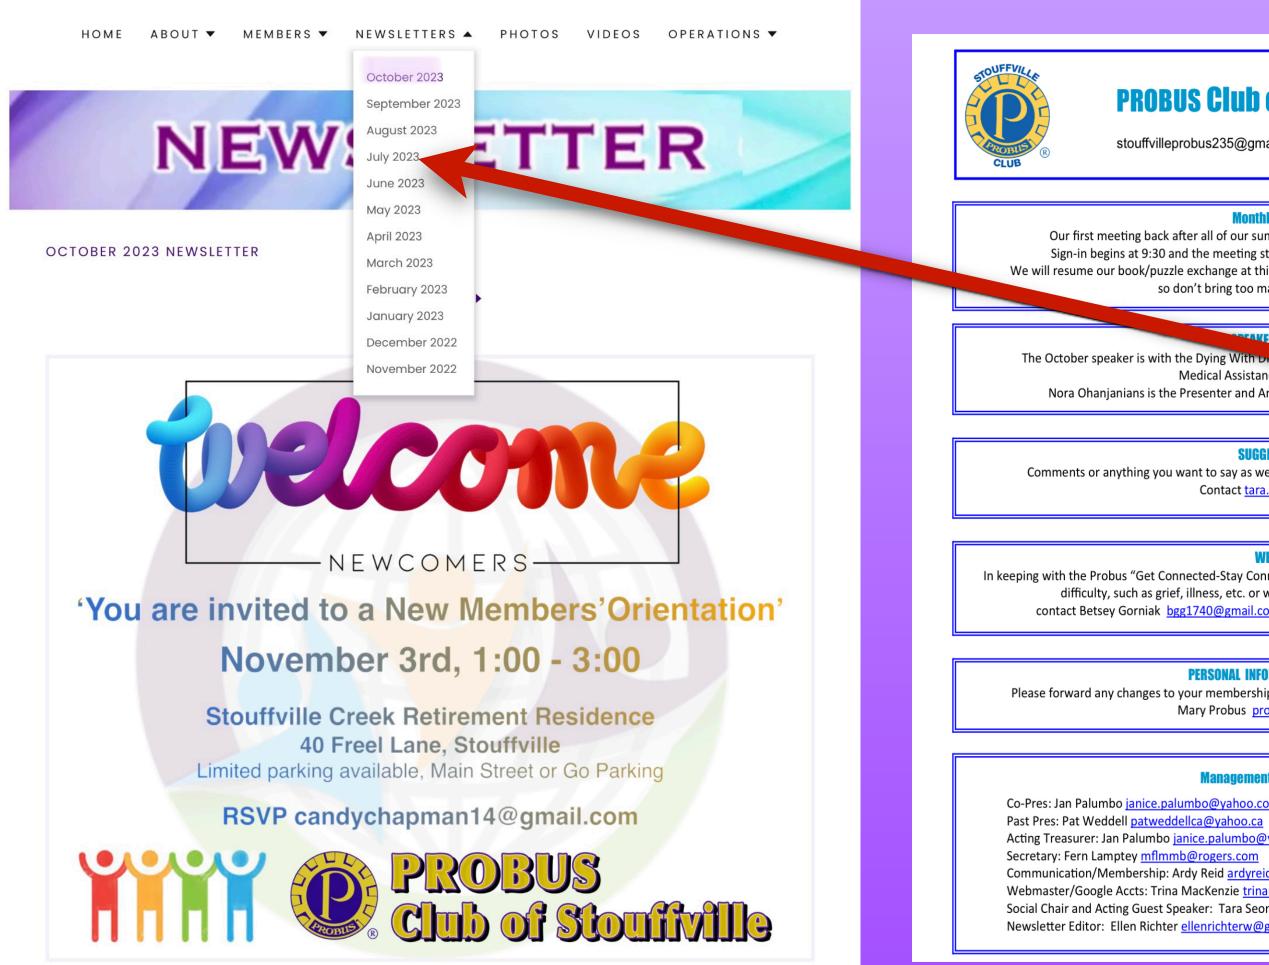

## NEWSLETTER

#### **PROBUS Club of Stouffville Oct. 2023**

stouffvilleprobus235@gmail.com

PROBUS Club # 235

#### **Monthly Meetin**

Our first meeting back after all of our summer fun is October 12<sup>th</sup> at Royal Stouffville. Sign-in begins at 9:30 and the meeting starts at 10:00. We hope to see many of you. We will resume our book/puzzle exchange at this meeting. There is only one table for this purpose, so don't bring too many of each at one time.

tion, and will speak on the topic of Medical Assistance in Dying -Nora Ohanjanians is the Presenter and Anne Cecutti will attend as a

SUGGESTIONS? Comments or anything you want to say as we are going through so much change at the Club? Contact tara.seon@yahoo.ca

We Keep **12 Month of** newsletters

Click on each to view previous **Newsletter's** 

You can see **Previous flyers.** They are after the Newsletter's.

2 1

HOME ABOUT ▼ MEMBERS ▼ NEWSLETTERS ▼ PHOTOS VIDEOS OPERATIONS ▼