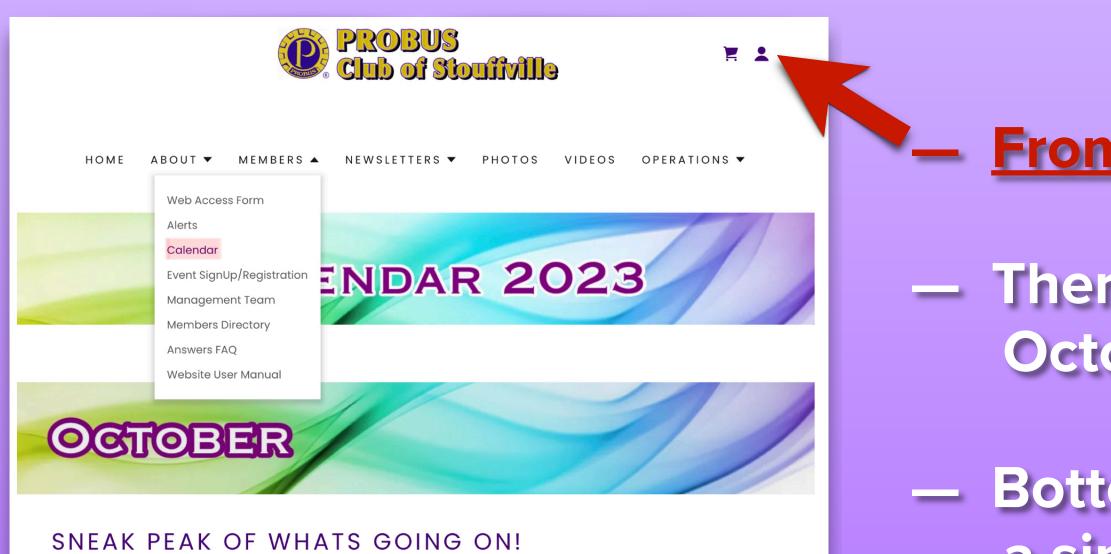

#### PROBUS SOCIAL CALENDAR - CLICK EVENTS FOR DETAILS

This is open to the General Public

They can see the Calendar to See what's going on

### From this point forward you must "SIGN IN"

 There are 4 months on the Calendar, example **October-November-December-January** 

 Bottom of the page you can also see Calendar in a a simpler form, you can change the months, to see upcoming events