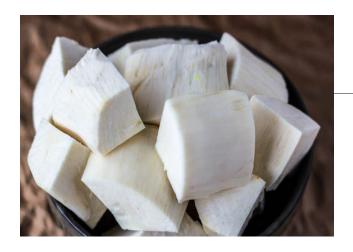

Weight: 12 KG/Case SKU: WWCC2922

Saroor - Sweet Corn Kernel - IQF Packaging: 1 KG Clear Plastic Bag Weight: 10 KG/Case

SKU: WWCC3259

Cassava Chunks - IQF Packaging: 1.75 KG Clear Plastic Bag Weight: 8.75 KG/Case SKU: WWCC1807