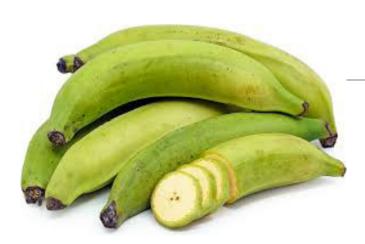

Frozen Plantain Raw- IQF Packaging: 1LB Plastic Bag Weight: 20 LB/Case SKU: WWCC3262