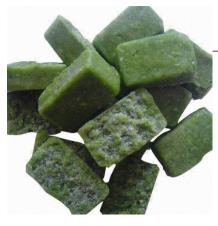

SKU: WWCC3241

Saroor - Frozen Spinach Chopped - IQF Packaging: 1 KG Clear Plastic Bag Weight: 10 KG/CASE

SKU: WWCC3149

Saroor - Frozen Spinach Block - IQF Packaging: 1 KG Clear Plastic Bag Weight:12 KG/CASE SKU: WWCC2924