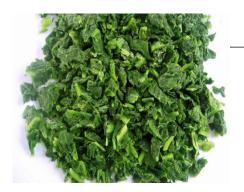

SKU: WWCC3241

Saroor - Frozen Spinach Chopped - IQF Packaging: 1 KG Clear Plastic Bag Weight: 10 KG/CASE

SKU: WWCC3149

Saroor - Frozen Spinach Block - IQF Packaging: 1 KG Clear Plastic Bag Weight:12 KG/CASE SKU: WWCC2924