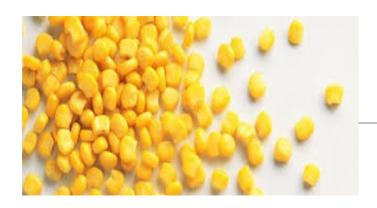

Weight: 12 KG/Case SKU: WWCC2922

Saroor - Sweet Corn Kernel - IQF Packaging: 1 KG Clear Plastic Bag Weight: 10 KG/Case

SKU: WWCC3259

Cassava Chunks - IQF Packaging: 1.75 KG Clear Plastic Bag Weight: 8.75 KG/Case SKU: WWCC1807