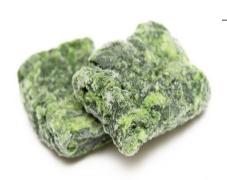

SKU: WWCC3241

Saroor - Frozen Spinach Chopped - IQF Packaging: 1 KG Clear Plastic Bag Weight: 10 KG/CASE

SKU: WWCC3149

Saroor - Frozen Spinach Block - IQF Packaging: 1 KG Clear Plastic Bag Weight:12 KG/CASE SKU: WWCC2924