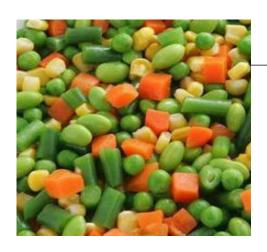

Saroor - Frozen Cut Green Beans - IQF Packaging: Packaging: 1 KG Clear Plastic Bag Weight: 10KG/Case

SKU: WWCC3243

Saroor - Mix Veg Diced Cut (Green Peas, Green Beans, Sweet Corn, Diced Carrots) - IQF Packaging: Packaging: 1 KG Clear Plastic Bag

Weight: 12 KG/Case SKU: WWCC2922

Saroor - Sweet Corn Kernel - IQF Packaging: 1 KG Clear Plastic Bag Weight: 10 KG/Case

SKU: WWCC3259

Cassava Chunks - IQF Packaging: 1.75 KG Clear Plastic Bag Weight: 8.75 KG/Case SKU: WWCC1807