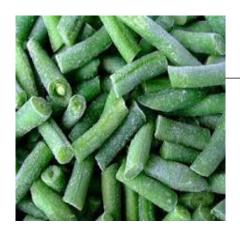

Saroor - Frozen Cut Green Beans - IQF Packaging: Packaging: 1 KG Clear Plastic Bag Weight: 10KG/Case

SKU: WWCC3243

Saroor - Mix Veg Diced Cut (Green Peas, Green Beans, Sweet Corn, Diced Carrots) - IQF Packaging: Packaging: 1 KG Clear Plastic Bag