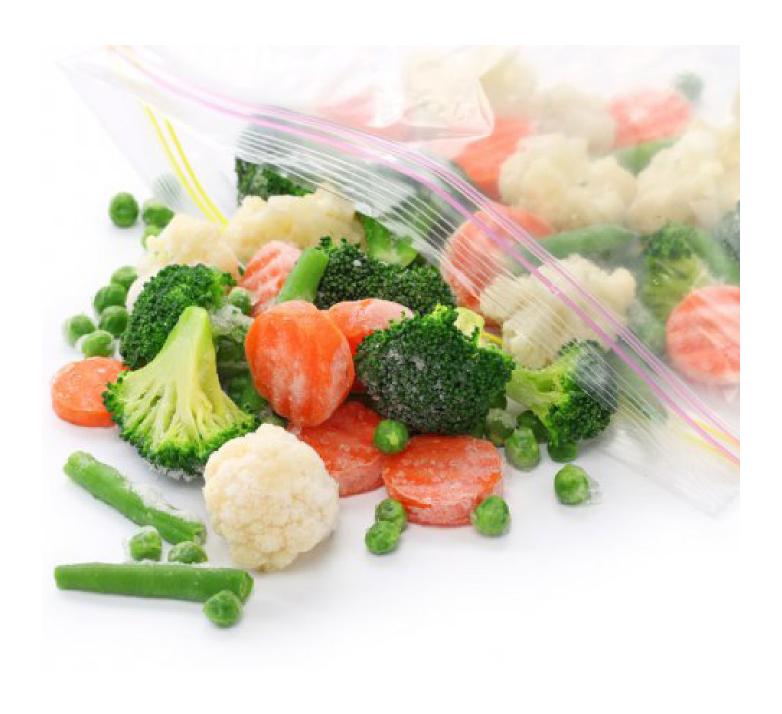

Saroor- Green Peas - IQF Packaging: 1 KG Clear Plastic Bag Weight:10 KG/Case; 12 KG/ Case SKU: WWCC3240; WWCC2921

Saroor - California Mix Vegetables (Broccoli, Cauliflower, Carrot Slices) - IQF Packaging: 1 KG Clear Plastic Bag Weight: 10 KG/CASE