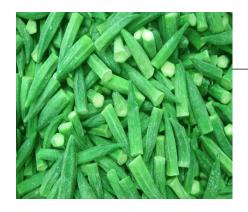

Saroor - Frozen Whole Okra - IQF Packaging: 1 KG Clear Plastic Bag Weight: 10 KG/Case SKU: WWCC3244

Saroor - Frozen Cut Okra - IQF Packaging: 1 KG Clear Plastic Bag Weight: 10 KG/CASE; 12 KG/Case SKU: WWCC3242; WWCC2923