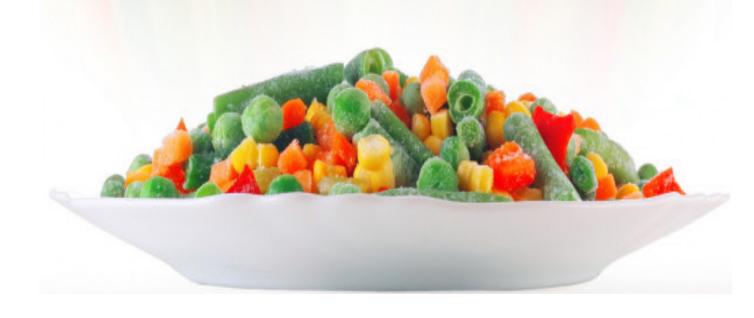

Saroor - Frozen Cut Green Beans - IQF Packaging: Packaging: 1 KG Clear Plastic Bag Weight: 10KG/Case

SKU: WWCC3243

Saroor - Mix Veg Diced Cut (Green Peas, Green Beans, Sweet Corn, Diced Carrots) - IQF Packaging: Packaging: 1 KG Clear Plastic Bag