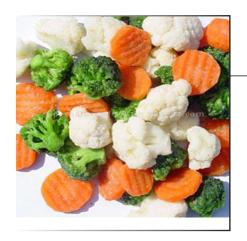

Saroor- Green Peas - IQF Packaging: 1 KG Clear Plastic Bag Weight:10 KG/Case; 12 KG/ Case SKU: WWCC3240; WWCC2921

Saroor - California Mix Vegetables (Broccoli, Cauliflower, Carrot Slices) - IQF Packaging: 1 KG Clear Plastic Bag Weight: 10 KG/CASE