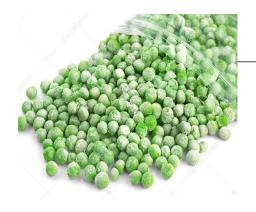

Saroor- Green Peas - IQF Packaging: 1 KG Clear Plastic Bag Weight:10 KG/Case; 12 KG/ Case SKU: WWCC3240; WWCC2921

Saroor - California Mix Vegetables (Broccoli, Cauliflower, Carrot Slices) - IQF Packaging: 1 KG Clear Plastic Bag Weight: 10 KG/CASE