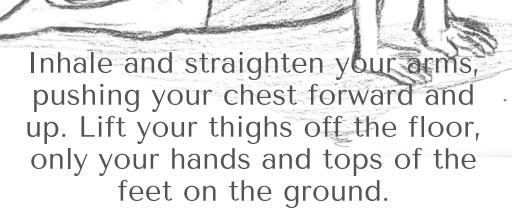

Upward Facing Dog

Downward Facing Dog

Exhale and lift your hips up and back, forming an inverted V shape. Keep your hands shoulder-width apart and feet hip-width apart.

Repeat your way back to Mountain Pose: Inhaling to 1/2 Standing Forward Fold, exhale to to Forward Pose, inhale to Mountain Pose to complete this round. Repeat 2 more times.