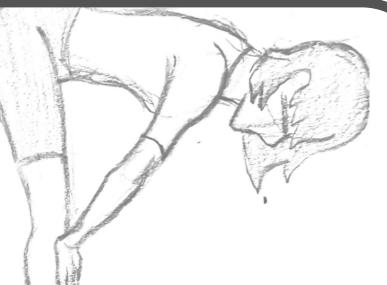

Standing
Forward
Fold

Inhale and lift your torso halfway up, lengthening your spine. Your back should be flat, and fingertips should be on the ground or your shins.

Plank Pose

Exhale and step or jump into a plank position. Keep your body in a straight line from your heels to your head. Inhale to low plank down to floor, elbows close to your body.