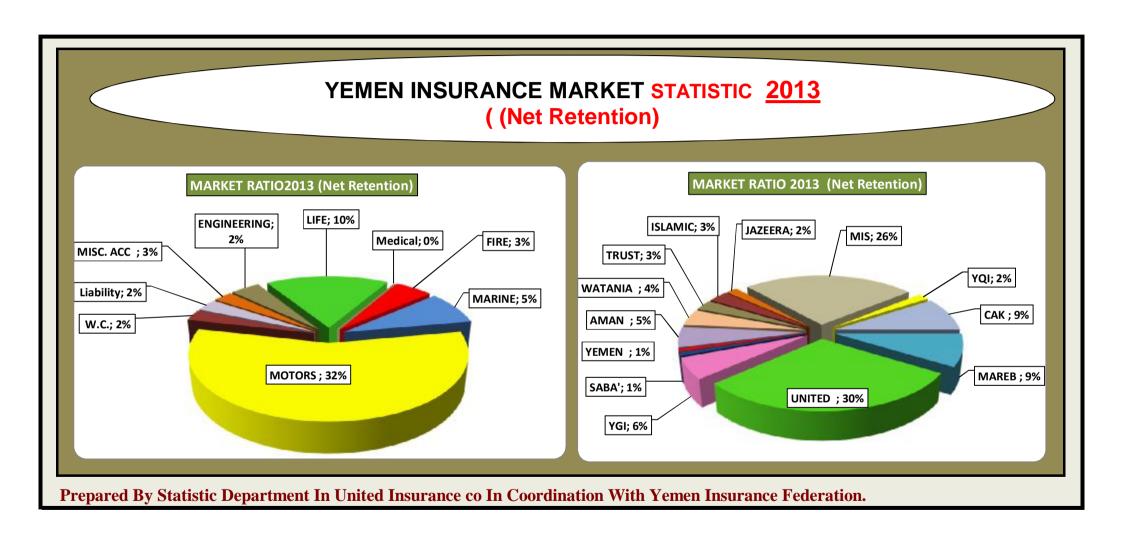

| PARTICULARS   2012   2013   2012   2013   2012   2013   2012   2013   2012   2013   2012   2013   2012   2013   2012   2013   2012   2013   2012   2013   2012   2013   2012   2013   2012   2013   2012   2013   2012   2013   2012   2013   2012   2013   2012   2013   2012   2013   2012   2013   2012   2013   2012   2013   2012   2013   2012   2013   2012   2013   2012   2013   2012   2013   2012   2013   2012   2013   2012   2013   2012   2013   2012   2013   2012   2013   2012   2013   2012   2013   2012   2013   2012   2013   2012   2013   2012   2013   2012   2013   2012   2013   2012   2013   2012   2013   2012   2013   2012   2013   2012   2013   2012   2013   2012   2013   2012   2013   2012   2013   2012   2013   2012   2013   2012   2013   2012   2013   2012   2013   2012   2013