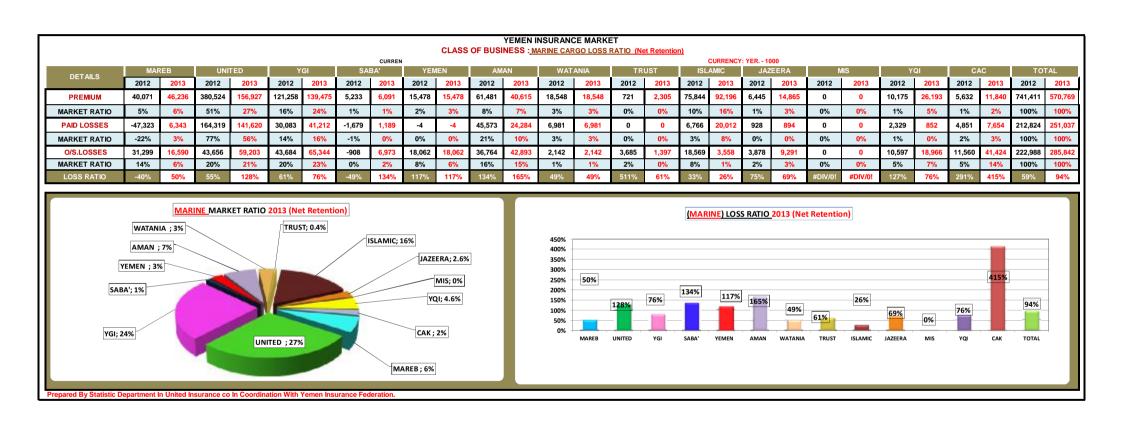

| PARTICULARS   2012   2013   2012   2013   2012   2013   2012   2013   2012   2013   2012   2013   2012   2013   2012   2013   2012   2013   2012   2013   2012   2013   2012   2013   2012   2013   2012   2013   2012   2013   2012   2013   2012   2013   2012   2013   2012   2013   2012   2013   2012   2013   2012   2013   2012   2013   2012   2013   2012   2013   2012   2013   2012   2013   2012   2013   2012   2013   2012   2013   2012   2013   2012   2013   2012   2013   2012   2013   2012   2013   2012   2013   2012   2013   2012   2013   2012   2013   2012   2013   2012   2013   2012   2013   2012   2013   2012   2013   2012   2013   2012   2013   2012   2013   2012   2013   2012   2013   2012   2013   2012   2013   2012   2013   2012   2013   2012   2013   2012   2013   2012   2013   2012   2013   2012   2013   2012   2013   2012   2013   2012   2013   2012   2013   2012   2013   2012   2013   2012   2013   2012   2013   2012   2013   2012   2013   2012   2013   2012   2013   2012   2013   2012   2013   2012   2013   2012   2013   2012   2013   2012   2013   2012   2013   2012   2013   2012   2013   2012   2013   2012   2013   2012   2013   2012   2013   2012   2013   2012   2013   2012   2013   2012   2013   2012   2013   2012   2013   2012   2013   2012   2013   2012   2013   2012   2013   2012   2013   2012   2013   2012   2013   2012   2013   2012   2013   2012   2013   2012   2013   2012   2013   2012   2013   2012   2013   2012   2013   2012   2013   2012   2013   2012   2013   2012   2013   2012   2013   2012   2013   2012   2013   2012   2013   2012   2013   2012   2013   2012   2013   2012   2013   2012   2013   2012   2013   2012   2013   2012   2013   2012   2013   2012   2013   2012   2013   2012   2013   2012   2013   2012   2013   2012   2013   2012   2013   2012   2013   2012   2013   2012   2013   2012   2013   2012   2013   2012   2013   2012   2013   2012   2013   2012   2013   2012   2013   2012   2013   2012   2013   2012   2013   2012   2013   2012   2013   2012   2013   2012   2013      | PORTFOLIO BREAKDOWN  YEMENI INSURANCE MARKET (DIRECT PREMIUM) (Net Retention) |         |           |           |           |          |            |          |          |         |        |         |         |         |         |         |         |         |         |        |        |                                                  |                                         |         |        |         |            |                              |         |  |
|--------------------------------------------------------------------------------------------------------------------------------------------------------------------------------------------------------------------------------------------------------------------------------------------------------------------------------------------------------------------------------------------------------------------------------------------------------------------------------------------------------------------------------------------------------------------------------------------------------------------------------------------------------------------------------------------------------------------------------------------------------------------------------------------------------------------------------------------------------------------------------------------------------------------------------------------------------------------------------------------------------------------------------------------------------------------------------------------------------------------------------------------------------------------------------------------------------------------------------------------------------------------------------------------------------------------------------------------------------------------------------------------------------------------------------------------------------------------------------------------------------------------------------------------------------------------------------------------------------------------------------------------------------------------------------------------------------------------------------------------------------------------------------------------------------------------------------------------------------------------------------------------------------------------------------------------------------------------------------------------------------------------------------------------------------------------------------------------------------------------------------|-------------------------------------------------------------------------------|---------|-----------|-----------|-----------|----------|------------|----------|----------|---------|--------|---------|---------|---------|---------|---------|---------|---------|---------|--------|--------|--------------------------------------------------|-----------------------------------------|---------|--------|---------|------------|------------------------------|---------|--|
| PARTICULARS   2012   2013   2012   2013   2012   2013   2012   2013   2012   2013   2012   2013   2012   2013   2012   2013   2012   2013   2012   2013   2012   2013   2012   2013   2012   2013   2012   2013   2012   2013   2012   2013   2012   2013   2012   2013   2012   2013   2012   2013   2012   2013   2012   2013   2012   2013   2012   2013   2012   2013   2012   2013   2012   2013   2012   2013   2012   2013   2012   2013   2012   2013   2012   2013   2012   2013   2012   2013   2012   2013   2012   2013   2012   2013   2012   2013   2012   2013   2012   2013   2012   2013   2012   2013   2012   2013   2012   2013   2012   2013   2012   2013   2012   2013   2012   2013   2012   2013   2012   2013   2012   2013   2012   2013   2012   2013   2012   2013   2012   2013   2012   2013   2012   2013   2012   2013   2012   2013   2012   2013   2012   2013   2012   2013   2012   2013   2012   2013   2012   2013   2012   2013   2012   2013   2012   2013   2012   2013   2012   2013   2012   2013   2012   2013   2012   2013   2012   2013   2012   2013   2012   2013   2012   2013   2012   2013   2012   2013   2012   2013   2012   2013   2012   2013   2012   2013   2012   2013   2012   2013   2012   2013   2012   2013   2012   2013   2012   2013   2012   2013   2012   2013   2012   2013   2012   2013   2012   2013   2012   2013   2012   2013   2012   2013   2012   2013   2012   2013   2012   2013   2012   2013   2012   2013   2012   2013   2012   2013   2012   2013   2012   2013   2012   2013   2012   2013   2012   2013   2012   2013   2012   2013   2012   2013   2012   2013   2012   2013   2012   2013   2012   2013   2012   2013   2012   2013   2012   2013   2012   2013   2012   2013   2012   2013   2012   2013   2012   2013   2012   2013   2012   2013   2012   2013   2012   2013   2012   2013   2012   2013   2012   2013   2012   2013   2012   2013   2012   2013   2012   2013   2012   2013   2012   2013   2012   2013   2012   2013   2012   2013   2012   2013   2012   2013   2012   2013   2012   2013   2012   2013      |                                                                               | MARER   |           |           |           | V.0.1    |            |          |          |         |        |         |         |         |         |         |         |         |         |        |        |                                                  |                                         |         |        |         |            |                              | _       |  |
| Crowth RATIO   12%   0%   0%   5%   5%   15%   2%   1%   1%   7%   2%   11%   0%   0%   0%   0%   0%   3%   2%   2%   1%   0%   0%   3%   2%   2%   2%   3%   2%   2%   2                                                                                                                                                                                                                                                                                                                                                                                                                                                                                                                                                                                                                                                                                                                                                                                                                                                                                                                                                                                                                                                                                                                                                                                                                                                                                                                                                                                                                                                                                                                                                                                                                                                                                                                                                                                                                                                                                                                                                      | PARTICULARS                                                                   |         |           |           |           |          |            |          |          |         |        |         |         |         |         |         |         |         |         |        |        |                                                  |                                         |         |        |         |            | TOTAL 2012 2                 | 2013    |  |
| MARKET RATIO 12% 6% 44% 58% 1% 2% 1% 1% 1% 7% 7% 7% 22% 11% 6% 6% 6% 2% 3% 2% 2% 2% 1% 5% 0% 0% 0% 3% 2% 3% 3% 3% 3% 3% 3% 3% 0% 1% 1% 1% 1% 2% 3% 3% 3% 3% 0% 1% 1% 1% 1% 2% 3% 3% 3% 3% 3% 3% 0% 1% 1% 1% 1% 1% 2% 3% 3% 3% 3% 3% 3% 0% 1% 1% 1% 1% 1% 2% 3% 3% 3% 3% 3% 3% 3% 3% 3% 3% 3% 3% 3%                                                                                                                                                                                                                                                                                                                                                                                                                                                                                                                                                                                                                                                                                                                                                                                                                                                                                                                                                                                                                                                                                                                                                                                                                                                                                                                                                                                                                                                                                                                                                                                                                                                                                                                                                                                                                             | FIRE                                                                          | 39,246  | 20,391    | 134,287   | 207,082   | 1,955    | 5,800      | 1,999    | 2,138    | 23,386  | 23,386 | 75,318  | 40,676  | 19,930  | 19,930  | 6,133   | 9,284   | 7,569   | 6,920   | 5,677  | 5,162  | 0                                                | 0                                       | 11,353  | 7,632  | 11,540  | 9,911      | 338,394 35                   | 8,311   |  |
| MARNE 40,071 46,228 380,524 156,927 121,25 139,475 5,233 6,091 15,476 15,476 15,476 15,476 15,476 15,476 15,476 15,476 15,476 15,476 15,476 15,476 15,476 15,476 15,476 15,476 15,476 15,476 15,476 15,476 15,476 15,476 15,476 15,476 15,476 15,476 15,476 15,476 15,476 15,476 15,476 15,476 15,476 15,476 15,476 15,476 15,476 15,476 15,476 15,476 15,476 15,476 15,476 15,476 15,476 15,476 15,476 15,476 15,476 15,476 15,476 15,476 15,476 15,476 15,476 15,476 15,476 15,476 15,476 15,476 15,476 15,476 15,476 15,476 15,476 15,476 15,476 15,476 15,476 15,476 15,476 15,476 15,476 15,476 15,476 15,476 15,476 15,476 15,476 15,476 15,476 15,476 15,476 15,476 15,476 15,476 15,476 15,476 15,476 15,476 15,476 15,476 15,476 15,476 15,476 15,476 15,476 15,476 15,476 15,476 15,476 15,476 15,476 15,476 15,476 15,476 15,476 15,476 15,476 15,476 15,476 15,476 15,476 15,476 15,476 15,476 15,476 15,476 15,476 15,476 15,476 15,476 15,476 15,476 15,476 15,476 15,476 15,476 15,476 15,476 15,476 15,476 15,476 15,476 15,476 15,476 15,476 15,476 15,476 15,476 15,476 15,476 15,476 15,476 15,476 15,476 15,476 15,476 15,476 15,476 15,476 15,476 15,476 15,476 15,476 15,476 15,476 15,476 15,476 15,476 15,476 15,476 15,476 15,476 15,476 15,476 15,476 15,476 15,476 15,476 15,476 15,476 15,476 15,476 15,476 15,476 15,476 15,476 15,476 15,476 15,476 15,476 15,476 15,476 15,476 15,476 15,476 15,476 15,476 15,476 15,476 15,476 15,476 15,476 15,476 15,476 15,476 15,476 15,476 15,476 15,476 15,476 15,476 15,476 15,476 15,476 15,476 15,476 15,476 15,476 15,476 15,476 15,476 15,476 15,476 15,476 15,476 15,476 15,476 15,476 15,476 15,476 15,476 15,476 15,476 15,476 15,476 15,476 15,476 15,476 15,476 15,476 15,476 15,476 15,476 15,476 15,476 15,476 15,476 15,476 15,476 15,476 15,476 15,476 15,476 15,476 15,476 15,476 15,476 15,476 15,476 15,476 15,476 15,476 15,476 15,476 15,476 15,476 15,476 15,476 15,476 15,476 15,476 15,476 15,476 15,476 15,476 15,476 15,476 15,476 15,476 15,476 15,476 15,476 15,476 15,476 15,476 15,476 15,476 15,476 15,476 15,476 15,476 15 | Growth RATIO                                                                  | -4      | 8%        | 5         | 4%        | 19       | 7%         | 79       | %        | 0       | %      | -4      | 6%      | 0       | %       | 5       | 61%     | -9      | 9%      |        | 9%     | #D                                               | IV/0!                                   | -3:     | 3%     | -14     | <b>!</b> % | 6%                           |         |  |
| Growth RATIO   15%   5%   5%   15%   27%   16%   27%   16%   27%   16%   27%   16%   27%   16%   27%   16%   27%   16%   27%   16%   27%   16%   27%   16%   27%   16%   27%   16%   27%   16%   27%   16%   27%   16%   27%   16%   27%   16%   27%   16%   27%   16%   27%   16%   27%   16%   27%   16%   27%   16%   27%   16%   27%   16%   27%   16%   27%   16%   27%   16%   27%   16%   27%   16%   27%   16%   27%   16%   27%   16%   27%   16%   27%   27%   27%   27%   27%   27%   27%   27%   27%   27%   27%   27%   27%   27%   27%   27%   27%   27%   27%   27%   27%   27%   27%   27%   27%   27%   27%   27%   27%   27%   27%   27%   27%   27%   27%   27%   27%   27%   27%   27%   27%   27%   27%   27%   27%   27%   27%   27%   27%   27%   27%   27%   27%   27%   27%   27%   27%   27%   27%   27%   27%   27%   27%   27%   27%   27%   27%   27%   27%   27%   27%   27%   27%   27%   27%   27%   27%   27%   27%   27%   27%   27%   27%   27%   27%   27%   27%   27%   27%   27%   27%   27%   27%   27%   27%   27%   27%   27%   27%   27%   27%   27%   27%   27%   27%   27%   27%   27%   27%   27%   27%   27%   27%   27%   27%   27%   27%   27%   27%   27%   27%   27%   27%   27%   27%   27%   27%   27%   27%   27%   27%   27%   27%   27%   27%   27%   27%   27%   27%   27%   27%   27%   27%   27%   27%   27%   27%   27%   27%   27%   27%   27%   27%   27%   27%   27%   27%   27%   27%   27%   27%   27%   27%   27%   27%   27%   27%   27%   27%   27%   27%   27%   27%   27%   27%   27%   27%   27%   27%   27%   27%   27%   27%   27%   27%   27%   27%   27%   27%   27%   27%   27%   27%   27%   27%   27%   27%   27%   27%   27%   27%   27%   27%   27%   27%   27%   27%   27%   27%   27%   27%   27%   27%   27%   27%   27%   27%   27%   27%   27%   27%   27%   27%   27%   27%   27%   27%   27%   27%   27%   27%   27%   27%   27%   27%   27%   27%   27%   27%   27%   27%   27%   27%   27%   27%   27%   27%   27%   27%   27%   27%   27%   27%   27%   27%   27%   27%   27%   27%   27%   27%   27%   27%   27%   27%   27%   27%   | MARKET RATIO                                                                  | 12%     | 6%        | 40%       | 58%       | 1%       | 2%         | 1%       | 1%       | 7%      | 7%     | 22%     | 11%     | 6%      | 6%      | 2%      | 3%      | 2%      | 2%      | 2%     | 1%     | 0%                                               | 0%                                      | 3%      | 2%     | 3%      | 3%         | 4%                           | 3%      |  |
| MARKET RATIO 5% 6% 51% 52% 16% 24% 11% 11% 24% 31% 6% 7% 33% 33% 0% 0% 0% 10% 16% 11% 35% 0% 0% 0% 11% 55% 11% 2% 9% 0% 07% 0.00 10% 10% 10% 10% 10% 10% 10% 10% 10% 1                                                                                                                                                                                                                                                                                                                                                                                                                                                                                                                                                                                                                                                                                                                                                                                                                                                                                                                                                                                                                                                                                                                                                                                                                                                                                                                                                                                                                                                                                                                                                                                                                                                                                                                                                                                                                                                                                                                                                         | MARINE                                                                        | 40,071  | 46,236    | 380,524   | 156,927   | 121,258  | 139,475    | 5,233    | 6,091    | 15,478  | 15,478 | 61,481  | 40,615  | 18,548  | 18,548  | 721     | 2,305   | 75,844  | 92,196  | 6,445  | 14,865 | 0                                                | 0                                       | 10,175  | 26,193 | 5,632   | 11,840     | 741,411 570                  | 0,769   |  |
| MOTORS 562,538 570,692 1,069,194 1,310,006 319,485 351,767 69,618 46,401 116 144 408,682 466,659 319,816 319,816 34,871 70,055 247,149 226,732 77,007 99,048 0 0 0 92,333 84,272 176,472 251,558 3,377,3 Growth RATIO 17% 15% 32% 35% 5% 70,504 17% 10% 0% 0% 12% 12% 9% 8% 1% 10% 0% 0% 101% 25% 25% 60% 0% 0% 0% 3% 0% 0% 0% 3% 2% 5% 7% 40% 0% 0% 14% 12% 12% 9% 8% 18% 10 0 0 7,204 15,537 0 0 0 425 0 0 0 0 172,61 0 0 0 172,61 0 0 0 0 0 0 0 0 0 0 0 0 0 0 0 0 0 0 0                                                                                                                                                                                                                                                                                                                                                                                                                                                                                                                                                                                                                                                                                                                                                                                                                                                                                                                                                                                                                                                                                                                                                                                                                                                                                                                                                                                                                                                                                                                                                                                                                                                     | Growth RATIO                                                                  | 15%     |           | -59%      |           | 15%      |            | 16%      |          | 0%      |        | -34%    |         | 0%      |         | 220%    |         | 22%     |         | 131%   |        | #DIV/0!                                          |                                         | 157%    |        | 110%    |            | -23%                         |         |  |
| Growth RATIO 17% 15% 32% 85% 9% 9% 2% 1% 0% 0% 0% 17.966 14.539 12.87 716 1.380 0 0 7.204 15.537 0 0 0 425 0 0 0 0 172.61     MARKET RATIO 17% 15% 32% 33% 30 0 0 23.600 17.966 14.539 12.887 716 1.380 0 0 7.204 15.537 0 0 0 425 0 0 0 0 172.61     Growth RATIO -11% 5% 5% 4% 42% 12% 13% 0% 0% 14% 13% 10% 8% 7% 7% 7% 0% 93% 90% 11% 6% 0% 0% 0% 0% 0% 0% 0% 0% 0% 0% 0% 0% 0%                                                                                                                                                                                                                                                                                                                                                                                                                                                                                                                                                                                                                                                                                                                                                                                                                                                                                                                                                                                                                                                                                                                                                                                                                                                                                                                                                                                                                                                                                                                                                                                                                                                                                                                                            | MARKET RATIO                                                                  | 5%      | 8%        | 51%       | 27%       | 16%      | 24%        | 1%       | 1%       | 2%      | 3%     | 8%      | 7%      | 3%      | 3%      | 0%      | 0%      | 10%     | 16%     | 1%     | 3%     | 0%                                               | 0%                                      | 1%      | 5%     | 1%      | 2%         | 9%                           | 5%      |  |
| MARKET RATIO 17% 15% 32% 35% 9% 9% 9% 2% 1% 0% 0% 12% 12% 9% 6% 11% 25% 7% 6% 2% 3% 0% 0% 0% 3% 2% 5% 7% 49% 0% 1.6.299 14.562 73.564 77.970 20.018 23.553 0 0 0 23.600 23.600 17.966 14.539 12.887 12.887 716 1.380 0 0 7.204 15.537 0 0 0 425 0 0 0 0 172.61 0.000 1.000 1.000 1.000 1.000 1.000 1.000 1.000 1.000 1.000 1.000 1.000 1.000 1.000 1.000 1.000 1.000 1.000 1.000 1.000 1.000 1.000 1.000 1.000 1.000 1.000 1.000 1.000 1.000 1.000 1.000 1.000 1.000 1.000 1.000 1.000 1.000 1.000 1.000 1.000 1.000 1.000 1.000 1.000 1.000 1.000 1.000 1.000 1.000 1.000 1.000 1.000 1.000 1.000 1.000 1.000 1.000 1.000 1.000 1.000 1.000 1.000 1.000 1.000 1.000 1.000 1.000 1.000 1.000 1.000 1.000 1.000 1.000 1.000 1.000 1.000 1.000 1.000 1.000 1.000 1.000 1.000 1.000 1.000 1.000 1.000 1.000 1.000 1.000 1.000 1.000 1.000 1.000 1.000 1.000 1.000 1.000 1.000 1.000 1.000 1.000 1.000 1.000 1.000 1.000 1.000 1.000 1.000 1.000 1.000 1.000 1.000 1.000 1.000 1.000 1.000 1.000 1.000 1.000 1.000 1.000 1.000 1.000 1.000 1.000 1.000 1.000 1.000 1.000 1.000 1.000 1.000 1.000 1.000 1.000 1.000 1.000 1.000 1.000 1.000 1.000 1.000 1.000 1.000 1.000 1.000 1.000 1.000 1.000 1.000 1.000 1.000 1.000 1.000 1.000 1.000 1.000 1.000 1.000 1.000 1.000 1.000 1.000 1.000 1.000 1.000 1.000 1.000 1.000 1.000 1.000 1.000 1.000 1.000 1.000 1.000 1.000 1.000 1.000 1.000 1.000 1.000 1.000 1.000 1.000 1.000 1.000 1.000 1.000 1.000 1.000 1.000 1.000 1.000 1.000 1.000 1.000 1.000 1.000 1.000 1.000 1.000 1.000 1.000 1.000 1.000 1.000 1.000 1.000 1.000 1.000 1.000 1.000 1.000 1.000 1.000 1.000 1.000 1.000 1.000 1.000 1.000 1.000 1.000 1.000 1.000 1.000 1.000 1.000 1.000 1.000 1.000 1.000 1.000 1.000 1.000 1.000 1.000 1.000 1.000 1.000 1.000 1.000 1.000 1.000 1.000 1.000 1.000 1.000 1.000 1.000 1.000 1.000 1.000 1.000 1.000 1.000 1.000 1.000 1.000 1.000 1.000 1.000 1.000 1.000 1.000 1.000 1.000 1.000 1.000 1.000 1.000 1.000 1.000 1.000 1.000 1.000 1.000 1.000 1.000 1.000 1.000 1.000 1.000 1.000 1.000 1.000 1.000 1.000 1.000 1.000 1.000 1.000 1.000 1.000 1.000 1.000 1.000 1.0 | MOTORS                                                                        | 562,538 | 570,692   | 1,069,194 | 1,310,906 | 319,485  | 351,767    | 69,618   | 46,401   | 116     | 144    | 408,682 | 466,659 | 319,816 | 319,816 | 34,871  | 70,055  | 247,149 | 226,732 | 77,087 | 99,048 | 0                                                | 0                                       | 92,333  | 84,272 | 176,472 | 251,558    | 3,377,360 <mark>3,7</mark> 9 | 98,050  |  |
| W.C. 16,299 14,562 73,564 77,970 20,018 23,353 0 0 23,600 23,600 17,966 14,539 12,887 716 1,380 0 0 7,204 15,537 0 0 425 0 0 0 172,61 15,61 13,61 13,61 13,61 13,61 13,61 13,61 13,61 13,61 13,61 13,61 13,61 13,61 13,61 13,61 13,61 13,61 13,61 13,61 13,61 13,61 13,61 13,61 13,61 13,61 13,61 13,61 13,61 13,61 13,61 13,61 13,61 13,61 13,61 13,61 13,61 13,61 13,61 13,61 13,61 13,61 13,61 13,61 13,61 13,61 13,61 13,61 13,61 13,61 13,61 13,61 13,61 13,61 13,61 13,61 13,61 13,61 13,61 13,61 13,61 13,61 13,61 13,61 13,61 13,61 13,61 13,61 13,61 13,61 13,61 13,61 13,61 13,61 13,61 13,61 13,61 13,61 13,61 13,61 13,61 13,61 13,61 13,61 13,61 13,61 13,61 13,61 13,61 13,61 13,61 13,61 13,61 13,61 13,61 13,61 13,61 13,61 13,61 13,61 13,61 13,61 13,61 13,61 13,61 13,61 13,61 13,61 13,61 13,61 13,61 13,61 13,61 13,61 13,61 13,61 13,61 13,61 13,61 13,61 13,61 13,61 13,61 13,61 13,61 13,61 13,61 13,61 13,61 13,61 13,61 13,61 13,61 13,61 13,61 13,61 13,61 13,61 13,61 13,61 13,61 13,61 13,61 13,61 13,61 13,61 13,61 13,61 13,61 13,61 13,61 13,61 13,61 13,61 13,61 13,61 13,61 13,61 13,61 13,61 13,61 13,61 13,61 13,61 13,61 13,61 13,61 13,61 13,61 13,61 13,61 13,61 13,61 13,61 13,61 13,61 13,61 13,61 13,61 13,61 13,61 13,61 13,61 13,61 13,61 13,61 13,61 13,61 13,61 13,61 13,61 13,61 13,61 13,61 13,61 13,61 13,61 13,61 13,61 13,61 13,61 13,61 13,61 13,61 13,61 13,61 13,61 13,61 13,61 13,61 13,61 13,61 13,61 13,61 13,61 13,61 13,61 13,61 13,61 13,61 13,61 13,61 13,61 13,61 13,61 13,61 13,61 13,61 13,61 13,61 13,61 13,61 13,61 13,61 13,61 13,61 13,61 13,61 13,61 13,61 13,61 13,61 13,61 13,61 13,61 13,61 13,61 13,61 13,61 13,61 13,61 13,61 13,61 13,61 13,61 13,61 13,61 13,61 13,61 13,61 13,61 13,61 13,61 13,61 13,61 13,61 13,61 13,61 13,61 13,61 13,61 13,61 13,61 13,61 13,61 13,61 13,61 13,61 13,61 13,61 13,61 13,61 13,61 13,61 13,61 13,61 13,61 13,61 13,61 13,61 13,61 13,61 13,61 13,61 13,61 13,61 13,61 13,61 13,61 13,61 13,61 13,61 13,61 13,61 13,61 13,61 13,61 13,61 13,61 13,61 13,61 13,61 13,61 13,61 13,61 13,61 13,61 13,61 13,61 13,6 | Growth RATIO                                                                  | 1%      |           | 23%       |           | 10%      |            | -33%     |          | 24%     |        | 14%     |         | 0%      |         | 101%    |         | -8%     |         | 28%    |        | #DIV/0!                                          |                                         | -9%     |        | 43%     |            | 12%                          |         |  |
| Growth RATIO 9% 8% 43% 42% 12% 13% 0% 0% 0% 14% 13% 10% 8% 7% 7% 0% 0% 14% 0% 0% 4% 8% 8% 0% 0% 0% 0% 0% 0% 0% 0% 0% 0% 0% 0% 0%                                                                                                                                                                                                                                                                                                                                                                                                                                                                                                                                                                                                                                                                                                                                                                                                                                                                                                                                                                                                                                                                                                                                                                                                                                                                                                                                                                                                                                                                                                                                                                                                                                                                                                                                                                                                                                                                                                                                                                                               | MARKET RATIO                                                                  | 17%     | 15%       | 32%       | 35%       | 9%       | 9%         | 2%       | 1%       | 0%      | 0%     | 12%     | 12%     | 9%      | 8%      | 1%      | 2%      | 7%      | 6%      | 2%     | 3%     | 0%                                               | 0%                                      | 3%      | 2%     | 5%      | 7%         | 40% 3                        | 32%     |  |
| MARKET RATIO 9% 8% 43% 42% 12% 13% 0% 0% 14% 13% 10% 8% 7% 7% 0% 14% 0% 0% 4% 8% 0% 0% 0% 0% 0% 0% 0% 0% 0% 0% 0% 0% 0%                                                                                                                                                                                                                                                                                                                                                                                                                                                                                                                                                                                                                                                                                                                                                                                                                                                                                                                                                                                                                                                                                                                                                                                                                                                                                                                                                                                                                                                                                                                                                                                                                                                                                                                                                                                                                                                                                                                                                                                                        | W.C.                                                                          | 16,299  | 14,562    | 73,564    | 77,970    | 20,018   | 23,353     | 0        | 0        | 23,600  | 23,600 | 17,966  | 14,539  | 12,887  | 12,887  | 716     | 1,380   | 0       | 0       | 7,204  | 15,537 | 0                                                | 0                                       | 425     | 0      | 0       | 0          | 172,679 183                  | 3,828   |  |
| Liability 9,866 9,150 25,341 46,054 6,010 6,268 0 0 0 0 25,806 23,411 70,535 70,535 0 3,109 0 0 43,565 38,951 0 0 3,296 6,983 0 0 184,355 Growth RATIO -7% 82% 4% #DIV/O! #DIV | Growth RATIO                                                                  | -1      | 1%        | €         | 5%        | 17       | 7%         | #DI      | V/0!     | 0       | %      | -1      | 9%      | 0       | 1%      | Ĝ       | 3%      | #DI     | V/0!    | 1      | 16%    | #D                                               | IV/0!                                   | -10     | 00%    | #DI\    | //0!       | 6%                           |         |  |
| Growth RATIO                                                                                                                                                                                                                                                                                                                                                                                                                                                                                                                                                                                                                                                                                                                                                                                                                                                                                                                                                                                                                                                                                                                                                                                                                                                                                                                                                                                                                                                                                                                                                                                                                                                                                                                                                                                                                                                                                                                                                                                                                                                                                                                   | MARKET RATIO                                                                  | 9%      | 8%        | 43%       | 42%       | 12%      | 13%        | 0%       | 0%       | 14%     | 13%    | 10%     | 8%      | 7%      | 7%      | 0%      | 1%      | 0%      | 0%      | 4%     | 8%     | 0%                                               | 0%                                      | 0%      | 0%     | 0%      | 0%         | 2%                           | 2%      |  |
| MARKET RATIO 5% 4% 14% 23% 3% 3% 0% 0% 0% 0% 14% 11% 38% 34% 0% 2% 0% 0% 0% 24% 19% 0% 0% 2% 3% 0% 0% 0% 0% 2% 3% 0% 0% 0% 0% 2% 3% 0% 0% 0% 0% 2% 3% 0% 0% 0% 0% 0% 0% 0% 0% 0% 0% 0% 0% 0%                                                                                                                                                                                                                                                                                                                                                                                                                                                                                                                                                                                                                                                                                                                                                                                                                                                                                                                                                                                                                                                                                                                                                                                                                                                                                                                                                                                                                                                                                                                                                                                                                                                                                                                                                                                                                                                                                                                                   | Liability                                                                     | 9,806   | 9,150     | 25,341    | 46,054    | 6,010    | 6,268      | 0        | 0        | 0       | 0      | 25,806  | 23,411  | 70,535  | 70,535  | 0       | 3,109   | 0       | 0       | 43,565 | 38,951 | 0                                                | 0                                       | 3,296   | 6,983  | 0       | 0          | 184,359 <b>20</b> 4          | 4,461   |  |
| MISC. ACC & Others    4,491    5,275    45,732    89,117    18,801    22,124    1,898    2,524    466    646    17,566    7,620    10,952    10,952    10,952    10,952    10,952    11,850    11,850    11,850    11,850    11,850    12,124    18,801    12,124    18,801    12,124    18,801    18,801    18,801    18,801    18,801    18,801    18,801    18,801    18,801    18,801    18,801    18,801    18,801    18,801    18,801    18,801    18,801    18,801    18,801    18,801    18,801    18,801    18,801    18,801    18,801    18,801    18,801    18,801    18,801    18,801    18,801    18,801    18,801    18,801    18,801    18,801    18,801    18,801    18,801    18,801    18,801    18,801    18,801    18,801    18,801    18,801    18,801    18,801    18,801    18,801    18,801    18,801    18,801    18,801    18,801    18,801    18,801    18,801    18,801    18,801    18,801    18,801    18,801    18,801    18,801    18,801    18,801    18,801    18,801    18,801    18,801    18,801    18,801    18,801    18,801    18,801    18,801    18,801    18,801    18,801    18,801    18,801    18,801    18,801    18,801    18,801    18,801    18,801    18,801    18,801    18,801    18,801    18,801    18,801    18,801    18,801    18,801    18,801    18,801    18,801    18,801    18,801    18,801    18,801    18,801    18,801    18,801    18,801    18,801    18,801    18,801    18,801    18,801    18,801    18,801    18,801    18,801    18,801    18,801    18,801    18,801    18,801    18,801    18,801    18,801    18,801    18,801    18,801    18,801    18,801    18,801    18,801    18,801    18,801    18,801    18,801    18,801    18,801    18,801    18,801    18,801    18,801    18,801    18,801    18,801    18,801    18,801    18,801    18,801    18,801    18,801    18,801    18,801    18,801    18,801    18,801    18,801    18,801    18,801    18,801    18,801    18,801    18,801    18,801    18,801    18,801    18,801    18,801    18,801    18,801    18,801    18,801    18,801    18,801    18,801    18,801    18,80 | Growth RATIO                                                                  | -7      | %         | 8         | 2%        | 4        | <b>!</b> % | #DI      | V/0!     | #DI     | V/0!   | -9      | )%      | 0       | 1%      | #D      | IV/0!   | #DI     | V/0!    | _      | 11%    | #D                                               | IV/0!                                   | 11      | 2%     | #DI\    | //0!       | 11%                          |         |  |
| Growth RATIO 17% 95% 18% 33% 0% -57% 0% 75% 20% -100% #DIV/0! 12% -91%  MARKET RATIO 2% 3% 17% 49% 7% 12% 1% 1% 1% 0% 0% 6% 4% 4% 6% 1% 4% 7% 2% 0% 0% 0% 0% 3% 6% 53% 7% 3%  ENGINEERING 17,567 7,400 26,331 175,143 7,515 8,382 229 229 8,871 8,871 8,689 8,558 16,943 1,788 1,332 3,823 3,576 40,665 27,605 0 0 749 492 29,184 17,568 162,35  Growth RATIO -58% 565% 12% 0% 0% 0% 0% 5% 3% 5% 3% 10% 6% 1% 0% 2% -6% -5% -32% #DIV/0! -34% -40%  MARKET RATIO 11% 3% 16% 63% 5% 3% 0% 0% 0% 5% 3% 5% 3% 10% 6% 11% 0% 2% 11% 25% 10% 0% 0% 0% 0% 0% 18% 6% 2%  LIFE 73,963 95,828 470,716 668,086 58,820 72,874 69,631 63,684 6,022 6,022 31,668 35,637 38,893 9,098 8,567 8,565 12,676 0 0 0 0 21,078 28,638 100,101 128,180 888,55  Growth RATIO 30% 42% 24% -9% 0% 13% 0% 5% 3% 4% 3% 1% 1% 1% 1% 0% 0% 0% 0% 0% 0% 0% 2% 2% 11% 11% 11% 11% 11%  Medical 197,357 256,813 217,359 805,348 24,955 41,355 6,770 562 0 0 0 25 10,778 3,795 89,478 224,185 0 0 0 0 5,992 1,317,673 3,052,191 16,086 40,292 405,116 646,793 2,278,66 Growth RATIO 30% 271% 66% -92% #DIV/0! 43012% 0% 151% #DIV/0! #DIV/0! #DIV/0! 132% 150% 60%                                                                                                                                                                                                                                                                                                                                                                                                                                                                                                                                                                                                                                                                                                                                                                                                                                                                                                                                                                                              | MARKET RATIO                                                                  | 5%      | 4%        | 14%       | 23%       | 3%       | 3%         | 0%       | 0%       | 0%      | 0%     | 14%     | 11%     | 38%     | 34%     | 0%      | 2%      | 0%      | 0%      | 24%    | 19%    | 0%                                               | 0%                                      | 2%      | 3%     | 0%      | 0%         | 2%                           | 2%      |  |
| MARKET RATIO 2% 3% 17% 49% 7% 12% 11% 11% 0% 0% 6% 4% 4% 4% 6% 11% 4% 4% 7% 2% 0% 0% 0% 0% 3% 6% 53% 7% 3% ENGINEERING 17,567 7,400 26,331 175,143 7,515 8,382 229 229 8,871 8,871 8,689 8,558 16,943 16,943 1,788 1,332 3,823 3,576 40,665 27,605 0 0 749 492 29,184 17,568 162,35 (Growth RATIO 58% 565% 12% 0% 0% 0% 5% 3% 5% 3% 5% 3% 0% 0% 5% 3% 5% 3% 10% 6% 11% 0% 2% 11% 25% 10% 0% 0% 0% 0% 0% 18% 6% 2% 11% 11% 11% 11% 13% 16% 68,086 58,820 72,874 69,631 63,684 6,022 6,022 31,668 35,637 38,893 38,893 9,098 8,567 8,565 12,676 0 0 0 0 21,078 28,638 100,101 128,180 888,55 (Growth RATIO 30% 42% 24% -9% 0% 13% 0% -6% 48% #DIV/0! #DIV/0! 36% 28% MARKET RATIO 8% 8% 53% 58% 7% 6% 8% 5% 11% 14% 44% 3% 44% 3% 44% 3% 11% 11% 11% 11% 11% 0% 0% 0% 0% 0% 0% 2% 2% 11% 11% 11% 11% 11% 11% 11% 11%                                                                                                                                                                                                                                                                                                                                                                                                                                                                                                                                                                                                                                                                                                                                                                                                                                                                                                                                                                                                                                                                                                                                                                                                                                                                                                             | MISC. ACC & Others                                                            | 4,491   | 5,275     | 45,732    | 89,117    | 18,801   | 22,124     | 1,898    | 2,524    | 646     | 646    | 17,556  | 7,620   | 10,952  | 10,952  | 3,838   | 6,722   | 9,891   | 11,850  | 5,743  | 0      | 0                                                | 0                                       | 9,038   | 10,166 | 143,717 | 13,380     | 272,304 18                   | 0,376   |  |
| ENGINEERING 17,567 7,400 26,331 175,143 7,515 8,382 229 229 8,871 8,871 8,689 8,558 16,943 16,943 1,788 1,332 3,823 3,576 40,665 27,605 0 0 749 492 29,184 17,568 162,34   Growth RATIO -58% 565% 12% 0% 0% 0% 5% 3% 5% 3% 0% 0% 5% 3% 5% 3% 10% 66% 11% 0% 2% 11% 25% 10% 0% 0% 0% 0% 0% 18% 66% 2%   LIFE 73,963 95,828 470,716 668,086 58,820 72,874 69,631 63,684 6,022 6,022 31,668 35,637 38,893 38,893 9,098 8,567 8,565 12,676 0 0 0 0 21,078 28,638 100,101 128,180 888,54   Growth RATIO 30% 42% 24% -9% 0% 13% 0% 5% 38,893 9,098 8,567 8,565 12,676 0 0 0 0 21,078 28,638 100,101 128,180 888,54   MARKET RATIO 8% 8% 53% 58% 7% 6% 8% 5% 1% 11% 4% 3% 4% 3% 11% 11% 11% 11% 11% 0% 0% 0% 0% 0% 0% 2% 2% 11% 11% 11% 11% 11%   Medical 197,357 256,813 217,359 805,348 24,955 41,355 6,770 562 0 0 0 25 10,778 3,795 89,478 224,185 0 0 0 0 5,992 1,317,673 3,052,191 16,086 40,292 405,116 646,793 2,278,64   Growth RATIO 30% 271% 66% -92% #DIV/0! 43012% 0% 151% #DIV/0! #DIV/0! #DIV/0! #DIV/0! #DIV/0! 132% 150% 60%                                                                                                                                                                                                                                                                                                                                                                                                                                                                                                                                                                                                                                                                                                                                                                                                                                                                                                                                                                                                                                                                                         | Growth RATIO                                                                  |         |           |           |           |          |            |          |          | ,       |        |         |         |         |         | 7       |         |         |         |        |        |                                                  |                                         |         |        |         |            |                              |         |  |
| Growth RATIO                                                                                                                                                                                                                                                                                                                                                                                                                                                                                                                                                                                                                                                                                                                                                                                                                                                                                                                                                                                                                                                                                                                                                                                                                                                                                                                                                                                                                                                                                                                                                                                                                                                                                                                                                                                                                                                                                                                                                                                                                                                                                                                   | MARKET RATIO                                                                  | 2%      | 3%        | 17%       | 49%       | 7%       | 12%        | 1%       | 1%       | 0%      | 0%     | 6%      | 4%      | 4%      | 6%      | 1%      | 4%      | 4%      | 7%      | 2%     | 0%     | 0%                                               | 0%                                      | 3%      | 6%     | 53%     | 7%         | 3%                           | 2%      |  |
| MARKET RATIO 11% 3% 16% 63% 5% 3% 0% 0% 0% 5% 3% 5% 3% 10% 6% 11% 0% 2% 11% 25% 110% 0% 0% 0% 0% 18% 6% 2% LIFE 73,963 95,828 470,716 668,086 58,820 72,874 69,631 63,684 6,022 6,022 31,668 35,637 38,893 38,893 9,098 8,567 8,565 12,676 0 0 0 0 21,078 28,638 100,101 128,180 888,55 Growth RATIO 30% 42% 24% -9% 0% 13% 0% -6% 43% #DIV/0! #DIV/0! 36% 28% MARKET RATIO 8% 8% 53% 58% 7% 6% 8% 5% 11% 11% 44% 3% 44% 3% 11% 11% 11% 11% 11% 10% 0% 0% 0% 0% 0% 2% 2% 111% 11% 11% 11% Medical 197,357 256,813 217,359 805,348 24,955 41,355 6,770 562 0 0 25 10,778 3,795 89,478 224,185 0 0 0 5,992 1,317,673 3,052,191 16,086 40,292 405,116 646,793 2,278,64                                                                                                                                                                                                                                                                                                                                                                                                                                                                                                                                                                                                                                                                                                                                                                                                                                                                                                                                                                                                                                                                                                                                                                                                                                                                                                                                                                                                                                                            | ENGINEERING                                                                   | ,       | ,         | .,        |           |          | -,,        | 229      | 229      | 8,871   | 8,871  | .,      |         | 16,943  | 16,943  | ,       |         | 3,823   | 3,576   |        |        | Ů                                                | _                                       |         |        |         | ,          | 162,354 270                  | 6,099   |  |
| LIFE 73,963 95,828 470,716 668,086 58,820 72,874 69,631 63,684 6,022 6,022 31,668 35,637 38,893 38,893 9,098 8,567 8,565 12,676 0 0 0 0 21,078 28,638 100,101 128,180 888,555                                                                                                                                                                                                                                                                                                                                                                                                                                                                                                                                                                                                                                                                                                                                                                                                                                                                                                                                                                                                                                                                                                                                                                                                                                                                                                                                                                                                                                                                                                                                                                                                                                                                                                                                                                                                                                                                                                                                                  |                                                                               |         |           |           |           |          |            |          |          |         |        |         |         |         |         |         |         |         |         |        |        |                                                  |                                         |         |        |         |            |                              |         |  |
| Growth RATIO 30% 42% 24% -9% 0% 13% 0% -6% 48% #DIV/0! #DIV/0! 36% 28% MARKET RATIO 8% 8% 53% 58% 7% 6% 8% 5% 1% 1% 4% 3% 4% 3% 1% 1% 1% 1% 0% 0% 0% 0% 0% 2% 2% 11% 11% 11% Medical 197,357 256,813 217,359 805,348 24,955 41,355 6,770 562 0 0 25 10,778 3,795 89,478 224,185 0 0 0 5,992 1,317,673 3,052,191 16,086 40,292 405,116 646,793 2,278,678 (Growth RATIO 30% 271% 66% -92% #DIV/0! 43012% 0% 151% #DIV/0! #DIV/0! 132% 150% 60%                                                                                                                                                                                                                                                                                                                                                                                                                                                                                                                                                                                                                                                                                                                                                                                                                                                                                                                                                                                                                                                                                                                                                                                                                                                                                                                                                                                                                                                                                                                                                                                                                                                                                   | -                                                                             |         |           |           |           |          |            | <b>!</b> |          |         |        |         |         |         |         |         |         |         |         |        |        | <del>                                     </del> |                                         |         |        |         |            |                              | 2%      |  |
| MARKET RATIO         8%         8%         53%         58%         7%         6%         8%         5%         1%         1%         4%         3%         1%         1%         1%         1%         1%         1%         1%         1%         1%         1%         1%         1%         1%         1%         1%         1%         1%         1%         1%         1%         1%         1%         1%         1%         1%         1%         1%         1%         1%         1%         1%         1%         1%         1%         1%         1%         1%         1%         1%         1%         1%         1%         1%         1%         1%         1%         1%         1%         1%         1%         1%         1%         1%         1%         1%         1%         1%         1%         1%         1%         1%         1%         1%         1%         1%         1%         1%         1%         1%         1%         1%         1%         1%         1%         1%         1%         1%         1%         1%         1%         1%         1%         1%         1%         1%         1%         1%         1%                                                                                                                                                                                                                                                                                                                                                                                                                                                                                                                                                                                                                                                                                                                                                                                                                                                                                                                                                                     |                                                                               |         |           |           |           |          | ,.         |          | ,        | - 7-    | -7-    |         | ,       | ,       | ,       | -,      | -7      |         |         |        |        |                                                  |                                         | ·       |        | , .     | -,         | 7                            | 59,085  |  |
| Medical         197,357         256,813         217,359         805,348         24,955         41,355         6,770         562         0         0         25         10,778         3,795         3,795         89,478         224,185         0         0         0         5,992         1,317,673         3,052,191         16,086         40,292         405,116         646,793         2,278,673           Growth RATIO         30%         271%         66%         -92%         #DIV/0!         43012%         0%         151%         #DIV/0!         #DIV/0!         #DIV/0!         132%         150%         60%                                                                                                                                                                                                                                                                                                                                                                                                                                                                                                                                                                                                                                                                                                                                                                                                                                                                                                                                                                                                                                                                                                                                                                                                                                                                                                                                                                                                                                                                                                 |                                                                               |         |           |           |           |          |            |          |          |         |        |         |         |         |         |         |         |         |         |        |        |                                                  |                                         |         |        |         |            | 30%                          | 10%     |  |
| Growth RATIO 30% 271% 66% -92% #DIV/0! 43012% 0% 151% #DIV/0! #DIV/0! 132% 150% 60%                                                                                                                                                                                                                                                                                                                                                                                                                                                                                                                                                                                                                                                                                                                                                                                                                                                                                                                                                                                                                                                                                                                                                                                                                                                                                                                                                                                                                                                                                                                                                                                                                                                                                                                                                                                                                                                                                                                                                                                                                                            | -                                                                             |         |           |           |           |          |            | <b>!</b> |          |         |        |         |         |         |         |         |         |         |         |        |        |                                                  |                                         |         |        |         |            |                              | 88.104  |  |
|                                                                                                                                                                                                                                                                                                                                                                                                                                                                                                                                                                                                                                                                                                                                                                                                                                                                                                                                                                                                                                                                                                                                                                                                                                                                                                                                                                                                                                                                                                                                                                                                                                                                                                                                                                                                                                                                                                                                                                                                                                                                                                                                |                                                                               | - ,     | . ,       |           | ,         |          |            |          | -, -     |         | -      |         | - 7     |         |         |         | ,       |         | · ·     |        |        |                                                  | , , , , , , , , , , , , , , , , , , , , |         | -,     |         |            | 123%                         |         |  |
|                                                                                                                                                                                                                                                                                                                                                                                                                                                                                                                                                                                                                                                                                                                                                                                                                                                                                                                                                                                                                                                                                                                                                                                                                                                                                                                                                                                                                                                                                                                                                                                                                                                                                                                                                                                                                                                                                                                                                                                                                                                                                                                                |                                                                               |         |           |           |           |          |            |          |          |         |        |         |         |         |         |         |         |         |         |        |        |                                                  |                                         |         |        |         |            |                              | 43%     |  |
| TOTAL (R) 961,338 1,026,347 2,443,048 3,536,633 578,817 671,398 155,378 121,630 78,119 78,147 647,191 648,493 512,299 146,643 326,939 352,842 353,950 186,386 207,160 1,317,673 3,052,191 164,533 204,668 871,762 1,079,229 8,416,0                                                                                                                                                                                                                                                                                                                                                                                                                                                                                                                                                                                                                                                                                                                                                                                                                                                                                                                                                                                                                                                                                                                                                                                                                                                                                                                                                                                                                                                                                                                                                                                                                                                                                                                                                                                                                                                                                            |                                                                               |         | 1,026,347 | 2,443,048 | 3,536,633 |          | 671,398    | <b>!</b> |          |         |        |         |         | 512,299 |         | 146,643 |         |         |         |        |        | <del>                                     </del> |                                         | 164,533 |        | 871,762 | 1,079,229  |                              | 319,083 |  |
| TOTAL (\$) \$4,451 \$4,752 \$11,310 \$16,373 \$2,680 \$3,108 \$719 \$563 \$362 \$362 \$2,996 \$3,002 \$2,372 \$2,372 \$679 \$1,514 \$1,634 \$1,639 \$863 \$959 \$6,100 \$14,131 \$762 \$948 \$4,036 \$4,996 \$38,96                                                                                                                                                                                                                                                                                                                                                                                                                                                                                                                                                                                                                                                                                                                                                                                                                                                                                                                                                                                                                                                                                                                                                                                                                                                                                                                                                                                                                                                                                                                                                                                                                                                                                                                                                                                                                                                                                                            | TOTAL(\$)                                                                     | \$4,451 | \$4,752   | \$11,310  | \$16,373  | \$2,680  | \$3,108    | \$719    | \$563    | \$362   | \$362  | \$2,996 | \$3,002 | \$2,372 | \$2,372 | \$679   | \$1,514 | \$1,634 | \$1,639 | \$863  | \$959  | \$6,100                                          | \$14,131                                | \$762   | \$948  | \$4,036 | \$4,996    | \$38,963 \$54                | 4,718   |  |
| MARKET RATIO 11% 9% 29% 30% 7% 6% 2% 1% 1% 1% 8% 5% 6% 4% 2% 3% 4% 3% 2% 2% 16% 26% 2% 2% 10% 9% 100%                                                                                                                                                                                                                                                                                                                                                                                                                                                                                                                                                                                                                                                                                                                                                                                                                                                                                                                                                                                                                                                                                                                                                                                                                                                                                                                                                                                                                                                                                                                                                                                                                                                                                                                                                                                                                                                                                                                                                                                                                          | MARKET RATIO                                                                  | 11%     | 9%        | 29%       | 30%       | 7%       | 6%         | 2%       | 1%       | 1%      | 1%     | 8%      | 5%      | 6%      | 4%      | 2%      | 3%      | 4%      | 3%      | 2%     | 2%     | 16%                                              | 26%                                     | 2%      | 2%     | 10%     | 9%         | 100% 10                      | 00%     |  |
| Growth RATIO 7% 45% 16% -22% 0% 0% 0% 123% 0% 11% 132% 24% 24%                                                                                                                                                                                                                                                                                                                                                                                                                                                                                                                                                                                                                                                                                                                                                                                                                                                                                                                                                                                                                                                                                                                                                                                                                                                                                                                                                                                                                                                                                                                                                                                                                                                                                                                                                                                                                                                                                                                                                                                                                                                                 | Growth RATIO                                                                  | ATIO 7% |           | 45%       |           | 16%      |            | -22      | -22%     |         | 0%     |         | 0%      |         | 0%      |         | 123%    |         | 0%      |        | 11%    |                                                  | 132%                                    |         | 24%    |         | 24%        |                              | 40%     |  |
| Prepared By Statistic Department In United Insurance CO In Coordination With Yemen Insurance Federation.                                                                                                                                                                                                                                                                                                                                                                                                                                                                                                                                                                                                                                                                                                                                                                                                                                                                                                                                                                                                                                                                                                                                                                                                                                                                                                                                                                                                                                                                                                                                                                                                                                                                                                                                                                                                                                                                                                                                                                                                                       | epared By Statistic Department In Unit                                        |         |           | ed Insura | nce CO In | Coordina | ation With | Yemen li | nsurance | Federat | ion.   |         |         |         |         |         |         | Pag     | ge(1)   |        |        |                                                  |                                         |         |        |         |            |                              |         |  |