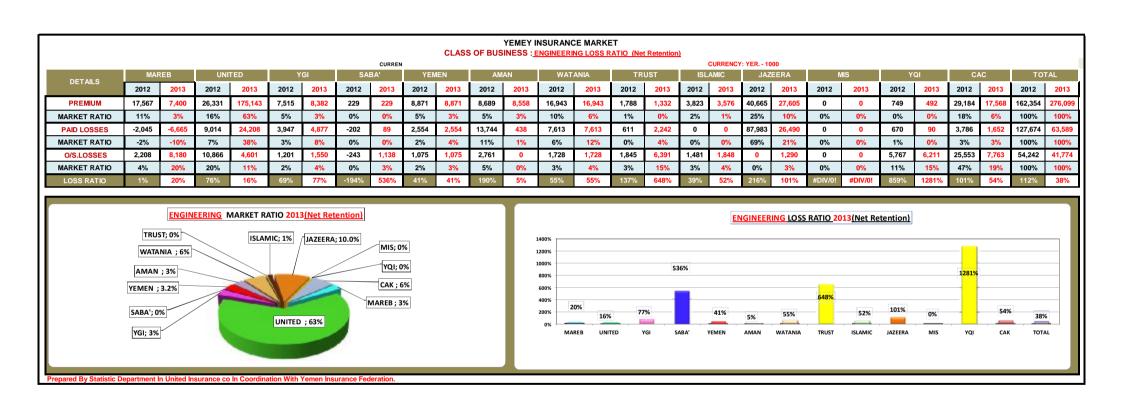

| PARTICULARS   2012   2013   2012   2013   2012   2013   2012   2013   2012   2013   2012   2013   2012   2013   2012   2013   2012   2013   2012   2013   2012   2013   2012   2013   2012   2013   2012   2013   2012   2013   2012   2013   2012   2013   2012   2013   2012   2013   2012   2013   2012   2013   2012   2013   2012   2013   2012   2013   2012   2013   2012   2013   2012   2013   2012   2013   2012   2013   2012   2013   2012   2013   2012   2013   2012   2013   2012   2013   2012   2013   2012   2013   2012   2013   2012   2013   2012   2013   2012   2013   2012   2013   2012   2013   2012   2013   2012   2013   2012   2013   2012   2013   2012   2013   2012   2013   2012   2013   2012   2013   2012   2013   2012   2013   2012   2013   2012   2013   2012   2013   2012   2013   2012   2013   2012   2013   2012   2013   2012   2013   2012   2013   2012   2013   2012   2013   2012   2013   2012   2013   2012   2013   2012   2013   2012   2013   2012   2013   2012   2013   2012   2013   2012   2013   2012   2013   2012   2013   2012   2013   2012   2013   2012   2013   2012   2013   2012   2013   2012   2013   2012   2013   2012   2013   2012   2013   2012   2013   2012   2013   2012   2013   2012   2013   2012   2013   2012   2013   2012   2013   2012   2013   2012   2013   2012   2013   2012   2013   2012   2013   2012   2013   2012   2013   2012   2013   2012   2013   2012   2013   2012   2013   2012   2013   2012   2013   2012   2013   2012   2013   2012   2013   2012   2013   2012   2013   2012   2013   2012   2013   2012   2013   2012   2013   2012   2013   2012   2013   2012   2013   2012   2013   2012   2013   2012   2013   2012   2013   2012   2013   2012   2013   2012   2013   2012   2013   2012   2013   2012   2013   2012   2013   2012   2013   2012   2013   2012   2013   2012   2013   2012   2013   2012   2013   2012   2013   2012   2013   2012   2013   2012   2013   2012   2013   2012   2013   2012   2013   2012   2013   2012   2013   2012   2013   2012   2013   2012   2013   2012   2013      | PORTFOLIO BREAKDOWN  YEMENI INSURANCE MARKET (DIRECT PREMIUM) (Net Retention) |         |           |           |           |          |            |          |          |         |        |         |         |         |         |         |         |         |         |        |        |                                                  |                                         |         |        |         |            |                              |         |  |
|--------------------------------------------------------------------------------------------------------------------------------------------------------------------------------------------------------------------------------------------------------------------------------------------------------------------------------------------------------------------------------------------------------------------------------------------------------------------------------------------------------------------------------------------------------------------------------------------------------------------------------------------------------------------------------------------------------------------------------------------------------------------------------------------------------------------------------------------------------------------------------------------------------------------------------------------------------------------------------------------------------------------------------------------------------------------------------------------------------------------------------------------------------------------------------------------------------------------------------------------------------------------------------------------------------------------------------------------------------------------------------------------------------------------------------------------------------------------------------------------------------------------------------------------------------------------------------------------------------------------------------------------------------------------------------------------------------------------------------------------------------------------------------------------------------------------------------------------------------------------------------------------------------------------------------------------------------------------------------------------------------------------------------------------------------------------------------------------------------------------------------|-------------------------------------------------------------------------------|---------|-----------|-----------|-----------|----------|------------|----------|----------|---------|--------|---------|---------|---------|---------|---------|---------|---------|---------|--------|--------|--------------------------------------------------|-----------------------------------------|---------|--------|---------|------------|------------------------------|---------|--|
| PARTICULARS   2012   2013   2012   2013   2012   2013   2012   2013   2012   2013   2012   2013   2012   2013   2012   2013   2012   2013   2012   2013   2012   2013   2012   2013   2012   2013   2012   2013   2012   2013   2012   2013   2012   2013   2012   2013   2012   2013   2012   2013   2012   2013   2012   2013   2012   2013   2012   2013   2012   2013   2012   2013   2012   2013   2012   2013   2012   2013   2012   2013   2012   2013   2012   2013   2012   2013   2012   2013   2012   2013   2012   2013   2012   2013   2012   2013   2012   2013   2012   2013   2012   2013   2012   2013   2012   2013   2012   2013   2012   2013   2012   2013   2012   2013   2012   2013   2012   2013   2012   2013   2012   2013   2012   2013   2012   2013   2012   2013   2012   2013   2012   2013   2012   2013   2012   2013   2012   2013   2012   2013   2012   2013   2012   2013   2012   2013   2012   2013   2012   2013   2012   2013   2012   2013   2012   2013   2012   2013   2012   2013   2012   2013   2012   2013   2012   2013   2012   2013   2012   2013   2012   2013   2012   2013   2012   2013   2012   2013   2012   2013   2012   2013   2012   2013   2012   2013   2012   2013   2012   2013   2012   2013   2012   2013   2012   2013   2012   2013   2012   2013   2012   2013   2012   2013   2012   2013   2012   2013   2012   2013   2012   2013   2012   2013   2012   2013   2012   2013   2012   2013   2012   2013   2012   2013   2012   2013   2012   2013   2012   2013   2012   2013   2012   2013   2012   2013   2012   2013   2012   2013   2012   2013   2012   2013   2012   2013   2012   2013   2012   2013   2012   2013   2012   2013   2012   2013   2012   2013   2012   2013   2012   2013   2012   2013   2012   2013   2012   2013   2012   2013   2012   2013   2012   2013   2012   2013   2012   2013   2012   2013   2012   2013   2012   2013   2012   2013   2012   2013   2012   2013   2012   2013   2012   2013   2012   2013   2012   2013   2012   2013   2012   2013   2012   2013   2012   2013   2012   2013   2012   2013      |                                                                               | MARER   |           |           |           | V.0.1    |            |          |          |         |        |         |         |         |         |         |         |         |         |        |        |                                                  |                                         |         |        |         |            |                              | _       |  |
| Crowth RATIO   12%   0%   0%   5%   5%   15%   2%   1%   1%   7%   2%   11%   0%   0%   0%   0%   0%   3%   2%   2%   1%   0%   0%   3%   2%   2%   2%   3%   2%   2%   2                                                                                                                                                                                                                                                                                                                                                                                                                                                                                                                                                                                                                                                                                                                                                                                                                                                                                                                                                                                                                                                                                                                                                                                                                                                                                                                                                                                                                                                                                                                                                                                                                                                                                                                                                                                                                                                                                                                                                      | PARTICULARS                                                                   |         |           |           |           |          |            |          |          |         |        |         |         |         |         |         |         |         |         |        |        |                                                  |                                         |         |        |         |            | TOTAL 2012 2                 | 2013    |  |
| MARKET RATIO 12% 6% 44% 58% 1% 2% 1% 1% 1% 7% 7% 7% 22% 11% 6% 6% 6% 2% 3% 2% 2% 2% 1% 5% 0% 0% 0% 3% 2% 3% 3% 3% 3% 3% 3% 3% 0% 1% 1% 1% 1% 2% 3% 3% 3% 3% 0% 1% 1% 1% 1% 2% 3% 3% 3% 3% 3% 3% 0% 1% 1% 1% 1% 1% 2% 3% 3% 3% 3% 3% 3% 0% 1% 1% 1% 1% 1% 2% 3% 3% 3% 3% 3% 3% 3% 3% 3% 3% 3% 3% 3%                                                                                                                                                                                                                                                                                                                                                                                                                                                                                                                                                                                                                                                                                                                                                                                                                                                                                                                                                                                                                                                                                                                                                                                                                                                                                                                                                                                                                                                                                                                                                                                                                                                                                                                                                                                                                             | FIRE                                                                          | 39,246  | 20,391    | 134,287   | 207,082   | 1,955    | 5,800      | 1,999    | 2,138    | 23,386  | 23,386 | 75,318  | 40,676  | 19,930  | 19,930  | 6,133   | 9,284   | 7,569   | 6,920   | 5,677  | 5,162  | 0                                                | 0                                       | 11,353  | 7,632  | 11,540  | 9,911      | 338,394 35                   | 8,311   |  |
| MARNE 40,071 46,228 380,524 156,927 121,25 139,475 5,233 6,091 15,476 15,476 15,476 15,476 15,476 15,476 15,476 15,476 15,476 15,476 15,476 15,476 15,476 15,476 15,476 15,476 15,476 15,476 15,476 15,476 15,476 15,476 15,476 15,476 15,476 15,476 15,476 15,476 15,476 15,476 15,476 15,476 15,476 15,476 15,476 15,476 15,476 15,476 15,476 15,476 15,476 15,476 15,476 15,476 15,476 15,476 15,476 15,476 15,476 15,476 15,476 15,476 15,476 15,476 15,476 15,476 15,476 15,476 15,476 15,476 15,476 15,476 15,476 15,476 15,476 15,476 15,476 15,476 15,476 15,476 15,476 15,476 15,476 15,476 15,476 15,476 15,476 15,476 15,476 15,476 15,476 15,476 15,476 15,476 15,476 15,476 15,476 15,476 15,476 15,476 15,476 15,476 15,476 15,476 15,476 15,476 15,476 15,476 15,476 15,476 15,476 15,476 15,476 15,476 15,476 15,476 15,476 15,476 15,476 15,476 15,476 15,476 15,476 15,476 15,476 15,476 15,476 15,476 15,476 15,476 15,476 15,476 15,476 15,476 15,476 15,476 15,476 15,476 15,476 15,476 15,476 15,476 15,476 15,476 15,476 15,476 15,476 15,476 15,476 15,476 15,476 15,476 15,476 15,476 15,476 15,476 15,476 15,476 15,476 15,476 15,476 15,476 15,476 15,476 15,476 15,476 15,476 15,476 15,476 15,476 15,476 15,476 15,476 15,476 15,476 15,476 15,476 15,476 15,476 15,476 15,476 15,476 15,476 15,476 15,476 15,476 15,476 15,476 15,476 15,476 15,476 15,476 15,476 15,476 15,476 15,476 15,476 15,476 15,476 15,476 15,476 15,476 15,476 15,476 15,476 15,476 15,476 15,476 15,476 15,476 15,476 15,476 15,476 15,476 15,476 15,476 15,476 15,476 15,476 15,476 15,476 15,476 15,476 15,476 15,476 15,476 15,476 15,476 15,476 15,476 15,476 15,476 15,476 15,476 15,476 15,476 15,476 15,476 15,476 15,476 15,476 15,476 15,476 15,476 15,476 15,476 15,476 15,476 15,476 15,476 15,476 15,476 15,476 15,476 15,476 15,476 15,476 15,476 15,476 15,476 15,476 15,476 15,476 15,476 15,476 15,476 15,476 15,476 15,476 15,476 15,476 15,476 15,476 15,476 15,476 15,476 15,476 15,476 15,476 15,476 15,476 15,476 15,476 15,476 15,476 15,476 15,476 15,476 15,476 15,476 15,476 15,476 15,476 15 | Growth RATIO                                                                  | -4      | 8%        | 5         | 4%        | 19       | 7%         | 79       | %        | 0       | %      | -4      | 6%      | 0       | %       | 5       | 61%     | -9      | 9%      |        | 9%     | #D                                               | IV/0!                                   | -3:     | 3%     | -14     | <b>!</b> % | 6%                           |         |  |
| Growth RATIO   15%   5%   5%   15%   27%   16%   27%   16%   27%   16%   27%   16%   27%   16%   27%   16%   27%   16%   27%   16%   27%   16%   27%   16%   27%   16%   27%   16%   27%   16%   27%   16%   27%   16%   27%   16%   27%   16%   27%   16%   27%   16%   27%   16%   27%   16%   27%   16%   27%   16%   27%   16%   27%   16%   27%   16%   27%   16%   27%   16%   27%   16%   27%   16%   27%   16%   27%   16%   27%   16%   27%   16%   27%   27%   27%   27%   27%   27%   27%   27%   27%   27%   27%   27%   27%   27%   27%   27%   27%   27%   27%   27%   27%   27%   27%   27%   27%   27%   27%   27%   27%   27%   27%   27%   27%   27%   27%   27%   27%   27%   27%   27%   27%   27%   27%   27%   27%   27%   27%   27%   27%   27%   27%   27%   27%   27%   27%   27%   27%   27%   27%   27%   27%   27%   27%   27%   27%   27%   27%   27%   27%   27%   27%   27%   27%   27%   27%   27%   27%   27%   27%   27%   27%   27%   27%   27%   27%   27%   27%   27%   27%   27%   27%   27%   27%   27%   27%   27%   27%   27%   27%   27%   27%   27%   27%   27%   27%   27%   27%   27%   27%   27%   27%   27%   27%   27%   27%   27%   27%   27%   27%   27%   27%   27%   27%   27%   27%   27%   27%   27%   27%   27%   27%   27%   27%   27%   27%   27%   27%   27%   27%   27%   27%   27%   27%   27%   27%   27%   27%   27%   27%   27%   27%   27%   27%   27%   27%   27%   27%   27%   27%   27%   27%   27%   27%   27%   27%   27%   27%   27%   27%   27%   27%   27%   27%   27%   27%   27%   27%   27%   27%   27%   27%   27%   27%   27%   27%   27%   27%   27%   27%   27%   27%   27%   27%   27%   27%   27%   27%   27%   27%   27%   27%   27%   27%   27%   27%   27%   27%   27%   27%   27%   27%   27%   27%   27%   27%   27%   27%   27%   27%   27%   27%   27%   27%   27%   27%   27%   27%   27%   27%   27%   27%   27%   27%   27%   27%   27%   27%   27%   27%   27%   27%   27%   27%   27%   27%   27%   27%   27%   27%   27%   27%   27%   27%   27%   27%   27%   27%   27%   27%   27%   27%   27%   27%   27%   27%   27%   27%   | MARKET RATIO                                                                  | 12%     | 6%        | 40%       | 58%       | 1%       | 2%         | 1%       | 1%       | 7%      | 7%     | 22%     | 11%     | 6%      | 6%      | 2%      | 3%      | 2%      | 2%      | 2%     | 1%     | 0%                                               | 0%                                      | 3%      | 2%     | 3%      | 3%         | 4%                           | 3%      |  |
| MARKET RATIO 5% 6% 51% 52% 16% 24% 11% 11% 24% 31% 6% 7% 33% 33% 0% 0% 0% 10% 16% 11% 35% 0% 0% 0% 11% 55% 11% 2% 9% 0% 07% 0.00 10% 10% 10% 10% 10% 10% 10% 10% 10% 1                                                                                                                                                                                                                                                                                                                                                                                                                                                                                                                                                                                                                                                                                                                                                                                                                                                                                                                                                                                                                                                                                                                                                                                                                                                                                                                                                                                                                                                                                                                                                                                                                                                                                                                                                                                                                                                                                                                                                         | MARINE                                                                        | 40,071  | 46,236    | 380,524   | 156,927   | 121,258  | 139,475    | 5,233    | 6,091    | 15,478  | 15,478 | 61,481  | 40,615  | 18,548  | 18,548  | 721     | 2,305   | 75,844  | 92,196  | 6,445  | 14,865 | 0                                                | 0                                       | 10,175  | 26,193 | 5,632   | 11,840     | 741,411 570                  | 0,769   |  |
| MOTORS 562,538 570,692 1,069,194 1,310,006 319,485 351,767 69,618 46,401 116 144 408,682 466,659 319,816 319,816 34,871 70,055 247,149 226,732 77,007 99,048 0 0 0 92,333 84,272 176,472 251,558 3,377,3 Growth RATIO 17% 15% 32% 35% 5% 70,504 17% 10% 0% 0% 12% 12% 9% 8% 1% 10% 0% 0% 101% 25% 25% 60% 0% 0% 0% 3% 0% 0% 0% 3% 2% 5% 7% 40% 0% 0% 14% 12% 12% 9% 8% 18% 10 0 0 7,204 15,537 0 0 0 425 0 0 0 0 172,61 0 0 0 172,61 0 0 0 0 0 0 0 0 0 0 0 0 0 0 0 0 0 0 0                                                                                                                                                                                                                                                                                                                                                                                                                                                                                                                                                                                                                                                                                                                                                                                                                                                                                                                                                                                                                                                                                                                                                                                                                                                                                                                                                                                                                                                                                                                                                                                                                                                     | Growth RATIO                                                                  | 15%     |           | -59%      |           | 15%      |            | 16%      |          | 0%      |        | -34%    |         | 0%      |         | 220%    |         | 22%     |         | 131%   |        | #DIV/0!                                          |                                         | 157%    |        | 110%    |            | -23%                         |         |  |
| Growth RATIO 17% 15% 32% 85% 9% 9% 2% 1% 0% 0% 0% 17.966 14.539 12.87 716 1.380 0 0 7.204 15.537 0 0 0 425 0 0 0 0 172.61     MARKET RATIO 17% 15% 32% 33% 30 0 0 23.600 17.966 14.539 12.887 716 1.380 0 0 7.204 15.537 0 0 0 425 0 0 0 0 172.61     Growth RATIO -11% 5% 5% 4% 42% 12% 13% 0% 0% 14% 13% 10% 8% 7% 7% 7% 0% 93% 90% 11% 6% 0% 0% 0% 0% 0% 0% 0% 0% 0% 0% 0% 0% 0%                                                                                                                                                                                                                                                                                                                                                                                                                                                                                                                                                                                                                                                                                                                                                                                                                                                                                                                                                                                                                                                                                                                                                                                                                                                                                                                                                                                                                                                                                                                                                                                                                                                                                                                                            | MARKET RATIO                                                                  | 5%      | 8%        | 51%       | 27%       | 16%      | 24%        | 1%       | 1%       | 2%      | 3%     | 8%      | 7%      | 3%      | 3%      | 0%      | 0%      | 10%     | 16%     | 1%     | 3%     | 0%                                               | 0%                                      | 1%      | 5%     | 1%      | 2%         | 9%                           | 5%      |  |
| MARKET RATIO 17% 15% 32% 35% 9% 9% 9% 2% 1% 0% 0% 12% 12% 9% 6% 11% 25% 7% 6% 2% 3% 0% 0% 0% 3% 2% 5% 7% 49% 0% 1.6.299 14.562 73.564 77.970 20.018 23.553 0 0 0 23.600 23.600 17.966 14.539 12.887 12.887 716 1.380 0 0 7.204 15.537 0 0 0 425 0 0 0 0 172.61 0.000 1.000 1.000 1.000 1.000 1.000 1.000 1.000 1.000 1.000 1.000 1.000 1.000 1.000 1.000 1.000 1.000 1.000 1.000 1.000 1.000 1.000 1.000 1.000 1.000 1.000 1.000 1.000 1.000 1.000 1.000 1.000 1.000 1.000 1.000 1.000 1.000 1.000 1.000 1.000 1.000 1.000 1.000 1.000 1.000 1.000 1.000 1.000 1.000 1.000 1.000 1.000 1.000 1.000 1.000 1.000 1.000 1.000 1.000 1.000 1.000 1.000 1.000 1.000 1.000 1.000 1.000 1.000 1.000 1.000 1.000 1.000 1.000 1.000 1.000 1.000 1.000 1.000 1.000 1.000 1.000 1.000 1.000 1.000 1.000 1.000 1.000 1.000 1.000 1.000 1.000 1.000 1.000 1.000 1.000 1.000 1.000 1.000 1.000 1.000 1.000 1.000 1.000 1.000 1.000 1.000 1.000 1.000 1.000 1.000 1.000 1.000 1.000 1.000 1.000 1.000 1.000 1.000 1.000 1.000 1.000 1.000 1.000 1.000 1.000 1.000 1.000 1.000 1.000 1.000 1.000 1.000 1.000 1.000 1.000 1.000 1.000 1.000 1.000 1.000 1.000 1.000 1.000 1.000 1.000 1.000 1.000 1.000 1.000 1.000 1.000 1.000 1.000 1.000 1.000 1.000 1.000 1.000 1.000 1.000 1.000 1.000 1.000 1.000 1.000 1.000 1.000 1.000 1.000 1.000 1.000 1.000 1.000 1.000 1.000 1.000 1.000 1.000 1.000 1.000 1.000 1.000 1.000 1.000 1.000 1.000 1.000 1.000 1.000 1.000 1.000 1.000 1.000 1.000 1.000 1.000 1.000 1.000 1.000 1.000 1.000 1.000 1.000 1.000 1.000 1.000 1.000 1.000 1.000 1.000 1.000 1.000 1.000 1.000 1.000 1.000 1.000 1.000 1.000 1.000 1.000 1.000 1.000 1.000 1.000 1.000 1.000 1.000 1.000 1.000 1.000 1.000 1.000 1.000 1.000 1.000 1.000 1.000 1.000 1.000 1.000 1.000 1.000 1.000 1.000 1.000 1.000 1.000 1.000 1.000 1.000 1.000 1.000 1.000 1.000 1.000 1.000 1.000 1.000 1.000 1.000 1.000 1.000 1.000 1.000 1.000 1.000 1.000 1.000 1.000 1.000 1.000 1.000 1.000 1.000 1.000 1.000 1.000 1.000 1.000 1.000 1.000 1.000 1.000 1.000 1.000 1.000 1.000 1.000 1.000 1.000 1.000 1.000 1.000 1.000 1.000 1.000 1.000 1.0 | MOTORS                                                                        | 562,538 | 570,692   | 1,069,194 | 1,310,906 | 319,485  | 351,767    | 69,618   | 46,401   | 116     | 144    | 408,682 | 466,659 | 319,816 | 319,816 | 34,871  | 70,055  | 247,149 | 226,732 | 77,087 | 99,048 | 0                                                | 0                                       | 92,333  | 84,272 | 176,472 | 251,558    | 3,377,360 <mark>3,7</mark> 9 | 98,050  |  |
| W.C. 16,299 14,562 73,564 77,970 20,018 23,353 0 0 23,600 23,600 17,966 14,539 12,887 716 1,380 0 0 7,204 15,537 0 0 425 0 0 0 172,61 15,61 13,61 13,61 13,61 13,61 13,61 13,61 13,61 13,61 13,61 13,61 13,61 13,61 13,61 13,61 13,61 13,61 13,61 13,61 13,61 13,61 13,61 13,61 13,61 13,61 13,61 13,61 13,61 13,61 13,61 13,61 13,61 13,61 13,61 13,61 13,61 13,61 13,61 13,61 13,61 13,61 13,61 13,61 13,61 13,61 13,61 13,61 13,61 13,61 13,61 13,61 13,61 13,61 13,61 13,61 13,61 13,61 13,61 13,61 13,61 13,61 13,61 13,61 13,61 13,61 13,61 13,61 13,61 13,61 13,61 13,61 13,61 13,61 13,61 13,61 13,61 13,61 13,61 13,61 13,61 13,61 13,61 13,61 13,61 13,61 13,61 13,61 13,61 13,61 13,61 13,61 13,61 13,61 13,61 13,61 13,61 13,61 13,61 13,61 13,61 13,61 13,61 13,61 13,61 13,61 13,61 13,61 13,61 13,61 13,61 13,61 13,61 13,61 13,61 13,61 13,61 13,61 13,61 13,61 13,61 13,61 13,61 13,61 13,61 13,61 13,61 13,61 13,61 13,61 13,61 13,61 13,61 13,61 13,61 13,61 13,61 13,61 13,61 13,61 13,61 13,61 13,61 13,61 13,61 13,61 13,61 13,61 13,61 13,61 13,61 13,61 13,61 13,61 13,61 13,61 13,61 13,61 13,61 13,61 13,61 13,61 13,61 13,61 13,61 13,61 13,61 13,61 13,61 13,61 13,61 13,61 13,61 13,61 13,61 13,61 13,61 13,61 13,61 13,61 13,61 13,61 13,61 13,61 13,61 13,61 13,61 13,61 13,61 13,61 13,61 13,61 13,61 13,61 13,61 13,61 13,61 13,61 13,61 13,61 13,61 13,61 13,61 13,61 13,61 13,61 13,61 13,61 13,61 13,61 13,61 13,61 13,61 13,61 13,61 13,61 13,61 13,61 13,61 13,61 13,61 13,61 13,61 13,61 13,61 13,61 13,61 13,61 13,61 13,61 13,61 13,61 13,61 13,61 13,61 13,61 13,61 13,61 13,61 13,61 13,61 13,61 13,61 13,61 13,61 13,61 13,61 13,61 13,61 13,61 13,61 13,61 13,61 13,61 13,61 13,61 13,61 13,61 13,61 13,61 13,61 13,61 13,61 13,61 13,61 13,61 13,61 13,61 13,61 13,61 13,61 13,61 13,61 13,61 13,61 13,61 13,61 13,61 13,61 13,61 13,61 13,61 13,61 13,61 13,61 13,61 13,61 13,61 13,61 13,61 13,61 13,61 13,61 13,61 13,61 13,61 13,61 13,61 13,61 13,61 13,61 13,61 13,61 13,61 13,61 13,61 13,61 13,61 13,61 13,61 13,61 13,61 13,61 13,61 13,61 13,61 13,61 13,61 13,61 13,6 | Growth RATIO                                                                  | 1%      |           | 23%       |           | 10%      |            | -33%     |          | 24%     |        | 14%     |         | 0%      |         | 101%    |         | -8%     |         | 28%    |        | #DIV/0!                                          |                                         | -9%     |        | 43%     |            | 12%                          |         |  |
| Growth RATIO 9% 8% 43% 42% 12% 13% 0% 0% 0% 14% 13% 10% 8% 7% 7% 0% 0% 14% 0% 0% 4% 8% 8% 0% 0% 0% 0% 0% 0% 0% 0% 0% 0% 0% 0% 0%                                                                                                                                                                                                                                                                                                                                                                                                                                                                                                                                                                                                                                                                                                                                                                                                                                                                                                                                                                                                                                                                                                                                                                                                                                                                                                                                                                                                                                                                                                                                                                                                                                                                                                                                                                                                                                                                                                                                                                                               | MARKET RATIO                                                                  | 17%     | 15%       | 32%       | 35%       | 9%       | 9%         | 2%       | 1%       | 0%      | 0%     | 12%     | 12%     | 9%      | 8%      | 1%      | 2%      | 7%      | 6%      | 2%     | 3%     | 0%                                               | 0%                                      | 3%      | 2%     | 5%      | 7%         | 40% 3                        | 32%     |  |
| MARKET RATIO 9% 8% 43% 42% 12% 13% 0% 0% 14% 13% 10% 8% 7% 7% 0% 14% 0% 0% 4% 8% 0% 0% 0% 0% 0% 0% 0% 0% 0% 0% 0% 0% 0%                                                                                                                                                                                                                                                                                                                                                                                                                                                                                                                                                                                                                                                                                                                                                                                                                                                                                                                                                                                                                                                                                                                                                                                                                                                                                                                                                                                                                                                                                                                                                                                                                                                                                                                                                                                                                                                                                                                                                                                                        | W.C.                                                                          | 16,299  | 14,562    | 73,564    | 77,970    | 20,018   | 23,353     | 0        | 0        | 23,600  | 23,600 | 17,966  | 14,539  | 12,887  | 12,887  | 716     | 1,380   | 0       | 0       | 7,204  | 15,537 | 0                                                | 0                                       | 425     | 0      | 0       | 0          | 172,679 183                  | 3,828   |  |
| Liability 9,866 9,150 25,341 46,054 6,010 6,268 0 0 0 0 25,806 23,411 70,535 70,535 0 3,109 0 0 43,565 38,951 0 0 3,296 6,983 0 0 184,355 Growth RATIO -7% 82% 4% #DIV/O! #DIV | Growth RATIO                                                                  | -1      | 1%        | €         | 5%        | 17       | 7%         | #DI      | V/0!     | 0       | %      | -1      | 9%      | 0       | 1%      | Ĝ       | 3%      | #DI     | V/0!    | 1      | 16%    | #D                                               | IV/0!                                   | -10     | 00%    | #DI\    | //0!       | 6%                           |         |  |
| Growth RATIO                                                                                                                                                                                                                                                                                                                                                                                                                                                                                                                                                                                                                                                                                                                                                                                                                                                                                                                                                                                                                                                                                                                                                                                                                                                                                                                                                                                                                                                                                                                                                                                                                                                                                                                                                                                                                                                                                                                                                                                                                                                                                                                   | MARKET RATIO                                                                  | 9%      | 8%        | 43%       | 42%       | 12%      | 13%        | 0%       | 0%       | 14%     | 13%    | 10%     | 8%      | 7%      | 7%      | 0%      | 1%      | 0%      | 0%      | 4%     | 8%     | 0%                                               | 0%                                      | 0%      | 0%     | 0%      | 0%         | 2%                           | 2%      |  |
| MARKET RATIO 5% 4% 14% 23% 3% 3% 0% 0% 0% 0% 14% 11% 38% 34% 0% 2% 0% 0% 0% 24% 19% 0% 0% 2% 3% 0% 0% 0% 0% 2% 3% 0% 0% 0% 0% 2% 3% 0% 0% 0% 0% 2% 3% 0% 0% 0% 0% 0% 0% 0% 0% 0% 0% 0% 0% 0%                                                                                                                                                                                                                                                                                                                                                                                                                                                                                                                                                                                                                                                                                                                                                                                                                                                                                                                                                                                                                                                                                                                                                                                                                                                                                                                                                                                                                                                                                                                                                                                                                                                                                                                                                                                                                                                                                                                                   | Liability                                                                     | 9,806   | 9,150     | 25,341    | 46,054    | 6,010    | 6,268      | 0        | 0        | 0       | 0      | 25,806  | 23,411  | 70,535  | 70,535  | 0       | 3,109   | 0       | 0       | 43,565 | 38,951 | 0                                                | 0                                       | 3,296   | 6,983  | 0       | 0          | 184,359 <b>20</b> 4          | 4,461   |  |
| MISC. ACC & Others    4,491    5,275    45,732    89,117    18,801    22,124    1,898    2,524    466    646    17,566    7,620    10,952    10,952    10,952    10,952    10,952    11,850    11,850    11,850    11,850    11,850    12,124    18,801    12,124    18,801    12,124    18,801    18,801    18,801    18,801    18,801    18,801    18,801    18,801    18,801    18,801    18,801    18,801    18,801    18,801    18,801    18,801    18,801    18,801    18,801    18,801    18,801    18,801    18,801    18,801    18,801    18,801    18,801    18,801    18,801    18,801    18,801    18,801    18,801    18,801    18,801    18,801    18,801    18,801    18,801    18,801    18,801    18,801    18,801    18,801    18,801    18,801    18,801    18,801    18,801    18,801    18,801    18,801    18,801    18,801    18,801    18,801    18,801    18,801    18,801    18,801    18,801    18,801    18,801    18,801    18,801    18,801    18,801    18,801    18,801    18,801    18,801    18,801    18,801    18,801    18,801    18,801    18,801    18,801    18,801    18,801    18,801    18,801    18,801    18,801    18,801    18,801    18,801    18,801    18,801    18,801    18,801    18,801    18,801    18,801    18,801    18,801    18,801    18,801    18,801    18,801    18,801    18,801    18,801    18,801    18,801    18,801    18,801    18,801    18,801    18,801    18,801    18,801    18,801    18,801    18,801    18,801    18,801    18,801    18,801    18,801    18,801    18,801    18,801    18,801    18,801    18,801    18,801    18,801    18,801    18,801    18,801    18,801    18,801    18,801    18,801    18,801    18,801    18,801    18,801    18,801    18,801    18,801    18,801    18,801    18,801    18,801    18,801    18,801    18,801    18,801    18,801    18,801    18,801    18,801    18,801    18,801    18,801    18,801    18,801    18,801    18,801    18,801    18,801    18,801    18,801    18,801    18,801    18,801    18,801    18,801    18,801    18,801    18,801    18,801    18,801    18,801    18,80 | Growth RATIO                                                                  | -7      | %         | 8         | 2%        | 4        | <b>!</b> % | #DI      | V/0!     | #DI     | V/0!   | -9      | )%      | 0       | 1%      | #D      | IV/0!   | #DI     | V/0!    | _      | 11%    | #D                                               | IV/0!                                   | 11      | 2%     | #DI\    | //0!       | 11%                          |         |  |
| Growth RATIO 17% 95% 18% 33% 0% -57% 0% 75% 20% -100% #DIV/0! 12% -91%  MARKET RATIO 2% 3% 17% 49% 7% 12% 1% 1% 1% 0% 0% 6% 4% 4% 6% 1% 4% 7% 2% 0% 0% 0% 0% 3% 6% 53% 7% 3%  ENGINEERING 17,567 7,400 26,331 175,143 7,515 8,382 229 229 8,871 8,871 8,689 8,558 16,943 1,788 1,332 3,823 3,576 40,665 27,605 0 0 749 492 29,184 17,568 162,35  Growth RATIO -58% 565% 12% 0% 0% 0% 0% 5% 3% 5% 3% 10% 6% 1% 0% 2% -6% -5% -32% #DIV/0! -34% -40%  MARKET RATIO 11% 3% 16% 63% 5% 3% 0% 0% 0% 5% 3% 5% 3% 10% 6% 11% 0% 2% 11% 25% 10% 0% 0% 0% 0% 0% 18% 6% 2%  LIFE 73,963 95,828 470,716 668,086 58,820 72,874 69,631 63,684 6,022 6,022 31,668 35,637 38,893 9,098 8,567 8,565 12,676 0 0 0 0 21,078 28,638 100,101 128,180 888,55  Growth RATIO 30% 42% 24% -9% 0% 13% 0% 5% 3% 4% 3% 1% 1% 1% 1% 0% 0% 0% 0% 0% 0% 0% 2% 2% 11% 11% 11% 11% 11%  Medical 197,357 256,813 217,359 805,348 24,955 41,355 6,770 562 0 0 0 25 10,778 3,795 89,478 224,185 0 0 0 0 5,992 1,317,673 3,052,191 16,086 40,292 405,116 646,793 2,278,66 Growth RATIO 30% 271% 66% -92% #DIV/0! 43012% 0% 151% #DIV/0! #DIV/0! #DIV/0! 132% 150% 60%                                                                                                                                                                                                                                                                                                                                                                                                                                                                                                                                                                                                                                                                                                                                                                                                                                                                                                                                                                                              | MARKET RATIO                                                                  | 5%      | 4%        | 14%       | 23%       | 3%       | 3%         | 0%       | 0%       | 0%      | 0%     | 14%     | 11%     | 38%     | 34%     | 0%      | 2%      | 0%      | 0%      | 24%    | 19%    | 0%                                               | 0%                                      | 2%      | 3%     | 0%      | 0%         | 2%                           | 2%      |  |
| MARKET RATIO 2% 3% 17% 49% 7% 12% 11% 11% 0% 0% 6% 4% 4% 4% 6% 11% 4% 4% 7% 2% 0% 0% 0% 0% 3% 6% 53% 7% 3% ENGINEERING 17,567 7,400 26,331 175,143 7,515 8,382 229 229 8,871 8,871 8,689 8,558 16,943 16,943 1,788 1,332 3,823 3,576 40,665 27,605 0 0 749 492 29,184 17,568 162,35 (Growth RATIO 58% 565% 12% 0% 0% 0% 5% 3% 5% 3% 5% 3% 0% 0% 5% 3% 5% 3% 10% 6% 11% 0% 2% 11% 25% 10% 0% 0% 0% 0% 0% 18% 6% 2% 11% 11% 11% 11% 13% 16% 68,086 58,820 72,874 69,631 63,684 6,022 6,022 31,668 35,637 38,893 38,893 9,098 8,567 8,565 12,676 0 0 0 0 21,078 28,638 100,101 128,180 888,55 (Growth RATIO 30% 42% 24% -9% 0% 13% 0% -6% 48% #DIV/0! #DIV/0! 36% 28% MARKET RATIO 8% 8% 53% 58% 7% 6% 8% 5% 11% 14% 44% 3% 44% 3% 44% 3% 11% 11% 11% 11% 11% 0% 0% 0% 0% 0% 0% 2% 2% 11% 11% 11% 11% 11% 11% 11% 11%                                                                                                                                                                                                                                                                                                                                                                                                                                                                                                                                                                                                                                                                                                                                                                                                                                                                                                                                                                                                                                                                                                                                                                                                                                                                                                             | MISC. ACC & Others                                                            | 4,491   | 5,275     | 45,732    | 89,117    | 18,801   | 22,124     | 1,898    | 2,524    | 646     | 646    | 17,556  | 7,620   | 10,952  | 10,952  | 3,838   | 6,722   | 9,891   | 11,850  | 5,743  | 0      | 0                                                | 0                                       | 9,038   | 10,166 | 143,717 | 13,380     | 272,304 18                   | 0,376   |  |
| ENGINEERING 17,567 7,400 26,331 175,143 7,515 8,382 229 229 8,871 8,871 8,689 8,558 16,943 16,943 1,788 1,332 3,823 3,576 40,665 27,605 0 0 749 492 29,184 17,568 162,34   Growth RATIO -58% 565% 12% 0% 0% 0% 5% 3% 5% 3% 0% 0% 5% 3% 5% 3% 10% 66% 11% 0% 2% 11% 25% 10% 0% 0% 0% 0% 0% 18% 66% 2%   LIFE 73,963 95,828 470,716 668,086 58,820 72,874 69,631 63,684 6,022 6,022 31,668 35,637 38,893 38,893 9,098 8,567 8,565 12,676 0 0 0 0 21,078 28,638 100,101 128,180 888,54   Growth RATIO 30% 42% 24% -9% 0% 13% 0% 5% 38,893 9,098 8,567 8,565 12,676 0 0 0 0 21,078 28,638 100,101 128,180 888,54   MARKET RATIO 8% 8% 53% 58% 7% 6% 8% 5% 1% 11% 4% 3% 4% 3% 11% 11% 11% 11% 11% 0% 0% 0% 0% 0% 0% 2% 2% 11% 11% 11% 11% 11%   Medical 197,357 256,813 217,359 805,348 24,955 41,355 6,770 562 0 0 0 25 10,778 3,795 89,478 224,185 0 0 0 0 5,992 1,317,673 3,052,191 16,086 40,292 405,116 646,793 2,278,64   Growth RATIO 30% 271% 66% -92% #DIV/0! 43012% 0% 151% #DIV/0! #DIV/0! #DIV/0! #DIV/0! #DIV/0! 132% 150% 60%                                                                                                                                                                                                                                                                                                                                                                                                                                                                                                                                                                                                                                                                                                                                                                                                                                                                                                                                                                                                                                                                                         | Growth RATIO                                                                  |         |           |           |           |          |            |          |          | ,       |        |         |         |         |         | 7       |         |         |         |        |        |                                                  |                                         |         |        |         |            |                              |         |  |
| Growth RATIO                                                                                                                                                                                                                                                                                                                                                                                                                                                                                                                                                                                                                                                                                                                                                                                                                                                                                                                                                                                                                                                                                                                                                                                                                                                                                                                                                                                                                                                                                                                                                                                                                                                                                                                                                                                                                                                                                                                                                                                                                                                                                                                   | MARKET RATIO                                                                  | 2%      | 3%        | 17%       | 49%       | 7%       | 12%        | 1%       | 1%       | 0%      | 0%     | 6%      | 4%      | 4%      | 6%      | 1%      | 4%      | 4%      | 7%      | 2%     | 0%     | 0%                                               | 0%                                      | 3%      | 6%     | 53%     | 7%         | 3%                           | 2%      |  |
| MARKET RATIO 11% 3% 16% 63% 5% 3% 0% 0% 0% 5% 3% 5% 3% 10% 6% 11% 0% 2% 11% 25% 110% 0% 0% 0% 0% 18% 6% 2% LIFE 73,963 95,828 470,716 668,086 58,820 72,874 69,631 63,684 6,022 6,022 31,668 35,637 38,893 38,893 9,098 8,567 8,565 12,676 0 0 0 0 21,078 28,638 100,101 128,180 888,55 Growth RATIO 30% 42% 24% -9% 0% 13% 0% -6% 43% #DIV/0! #DIV/0! 36% 28% MARKET RATIO 8% 8% 53% 58% 7% 6% 8% 5% 11% 11% 44% 3% 44% 3% 11% 11% 11% 11% 11% 10% 0% 0% 0% 0% 0% 2% 2% 111% 11% 11% 11% Medical 197,357 256,813 217,359 805,348 24,955 41,355 6,770 562 0 0 25 10,778 3,795 89,478 224,185 0 0 0 5,992 1,317,673 3,052,191 16,086 40,292 405,116 646,793 2,278,64                                                                                                                                                                                                                                                                                                                                                                                                                                                                                                                                                                                                                                                                                                                                                                                                                                                                                                                                                                                                                                                                                                                                                                                                                                                                                                                                                                                                                                                            | ENGINEERING                                                                   | ,       | ,         | .,        |           |          | -,,        | 229      | 229      | 8,871   | 8,871  | .,      |         | 16,943  | 16,943  | ,       |         | 3,823   | 3,576   |        |        | Ů                                                | _                                       |         |        |         | ,          | 162,354 270                  | 6,099   |  |
| LIFE 73,963 95,828 470,716 668,086 58,820 72,874 69,631 63,684 6,022 6,022 31,668 35,637 38,893 38,893 9,098 8,567 8,565 12,676 0 0 0 0 21,078 28,638 100,101 128,180 888,555                                                                                                                                                                                                                                                                                                                                                                                                                                                                                                                                                                                                                                                                                                                                                                                                                                                                                                                                                                                                                                                                                                                                                                                                                                                                                                                                                                                                                                                                                                                                                                                                                                                                                                                                                                                                                                                                                                                                                  |                                                                               |         |           |           |           |          |            |          |          |         |        |         |         |         |         |         |         |         |         |        |        |                                                  |                                         |         |        |         |            |                              |         |  |
| Growth RATIO 30% 42% 24% -9% 0% 13% 0% -6% 48% #DIV/0! #DIV/0! 36% 28% MARKET RATIO 8% 8% 53% 58% 7% 6% 8% 5% 1% 1% 4% 3% 4% 3% 1% 1% 1% 1% 0% 0% 0% 0% 0% 2% 2% 11% 11% 11% Medical 197,357 256,813 217,359 805,348 24,955 41,355 6,770 562 0 0 25 10,778 3,795 89,478 224,185 0 0 0 5,992 1,317,673 3,052,191 16,086 40,292 405,116 646,793 2,278,678 (Growth RATIO 30% 271% 66% -92% #DIV/0! 43012% 0% 151% #DIV/0! #DIV/0! 132% 150% 60%                                                                                                                                                                                                                                                                                                                                                                                                                                                                                                                                                                                                                                                                                                                                                                                                                                                                                                                                                                                                                                                                                                                                                                                                                                                                                                                                                                                                                                                                                                                                                                                                                                                                                   | -                                                                             |         |           |           |           |          |            | <b>!</b> |          |         |        |         |         |         |         |         |         |         |         |        |        | <del>                                     </del> |                                         |         |        |         |            |                              | 2%      |  |
| MARKET RATIO         8%         8%         53%         58%         7%         6%         8%         5%         1%         1%         4%         3%         1%         1%         1%         1%         1%         1%         1%         1%         1%         1%         1%         1%         1%         1%         1%         1%         1%         1%         1%         1%         1%         1%         1%         1%         1%         1%         1%         1%         1%         1%         1%         1%         1%         1%         1%         1%         1%         1%         1%         1%         1%         1%         1%         1%         1%         1%         1%         1%         1%         1%         1%         1%         1%         1%         1%         1%         1%         1%         1%         1%         1%         1%         1%         1%         1%         1%         1%         1%         1%         1%         1%         1%         1%         1%         1%         1%         1%         1%         1%         1%         1%         1%         1%         1%         1%         1%         1%         1%                                                                                                                                                                                                                                                                                                                                                                                                                                                                                                                                                                                                                                                                                                                                                                                                                                                                                                                                                                     |                                                                               |         |           |           |           |          | ,.         |          | ,        | - 7-    | -7-    |         | ,       | ,       | ,       | -,      | -7      |         |         |        |        |                                                  |                                         | ·       |        | , .     | -,         | 7                            | 59,085  |  |
| Medical         197,357         256,813         217,359         805,348         24,955         41,355         6,770         562         0         0         25         10,778         3,795         3,795         89,478         224,185         0         0         0         5,992         1,317,673         3,052,191         16,086         40,292         405,116         646,793         2,278,673           Growth RATIO         30%         271%         66%         -92%         #DIV/0!         43012%         0%         151%         #DIV/0!         #DIV/0!         #DIV/0!         132%         150%         60%                                                                                                                                                                                                                                                                                                                                                                                                                                                                                                                                                                                                                                                                                                                                                                                                                                                                                                                                                                                                                                                                                                                                                                                                                                                                                                                                                                                                                                                                                                 |                                                                               |         |           |           |           |          |            |          |          |         |        |         |         |         |         |         |         |         |         |        |        |                                                  |                                         |         |        |         |            | 30%                          | 10%     |  |
| Growth RATIO 30% 271% 66% -92% #DIV/0! 43012% 0% 151% #DIV/0! #DIV/0! 132% 150% 60%                                                                                                                                                                                                                                                                                                                                                                                                                                                                                                                                                                                                                                                                                                                                                                                                                                                                                                                                                                                                                                                                                                                                                                                                                                                                                                                                                                                                                                                                                                                                                                                                                                                                                                                                                                                                                                                                                                                                                                                                                                            | -                                                                             |         |           |           |           |          |            | <b>!</b> |          |         |        |         |         |         |         |         |         |         |         |        |        |                                                  |                                         |         |        |         |            |                              | 88.104  |  |
|                                                                                                                                                                                                                                                                                                                                                                                                                                                                                                                                                                                                                                                                                                                                                                                                                                                                                                                                                                                                                                                                                                                                                                                                                                                                                                                                                                                                                                                                                                                                                                                                                                                                                                                                                                                                                                                                                                                                                                                                                                                                                                                                |                                                                               | - ,     | . ,       |           | ,         |          |            |          | -, -     |         | -      |         | - 7     |         |         |         | ,       |         | · ·     |        |        |                                                  | , , , , , , , , , , , , , , , , , , , , |         | -,     |         |            | 123%                         |         |  |
|                                                                                                                                                                                                                                                                                                                                                                                                                                                                                                                                                                                                                                                                                                                                                                                                                                                                                                                                                                                                                                                                                                                                                                                                                                                                                                                                                                                                                                                                                                                                                                                                                                                                                                                                                                                                                                                                                                                                                                                                                                                                                                                                |                                                                               |         |           |           |           |          |            |          |          |         |        |         |         |         |         |         |         |         |         |        |        |                                                  |                                         |         |        |         |            |                              | 43%     |  |
| TOTAL (R) 961,338 1,026,347 2,443,048 3,536,633 578,817 671,398 155,378 121,630 78,119 78,147 647,191 648,493 512,299 146,643 326,939 352,842 353,950 186,386 207,160 1,317,673 3,052,191 164,533 204,668 871,762 1,079,229 8,416,0                                                                                                                                                                                                                                                                                                                                                                                                                                                                                                                                                                                                                                                                                                                                                                                                                                                                                                                                                                                                                                                                                                                                                                                                                                                                                                                                                                                                                                                                                                                                                                                                                                                                                                                                                                                                                                                                                            |                                                                               |         | 1,026,347 | 2,443,048 | 3,536,633 |          | 671,398    | <b>!</b> |          |         |        |         |         | 512,299 |         | 146,643 |         |         |         |        |        | <del>                                     </del> |                                         | 164,533 |        | 871,762 | 1,079,229  |                              | 319,083 |  |
| TOTAL (\$) \$4,451 \$4,752 \$11,310 \$16,373 \$2,680 \$3,108 \$719 \$563 \$362 \$362 \$2,996 \$3,002 \$2,372 \$2,372 \$679 \$1,514 \$1,634 \$1,639 \$863 \$959 \$6,100 \$14,131 \$762 \$948 \$4,036 \$4,996 \$38,96                                                                                                                                                                                                                                                                                                                                                                                                                                                                                                                                                                                                                                                                                                                                                                                                                                                                                                                                                                                                                                                                                                                                                                                                                                                                                                                                                                                                                                                                                                                                                                                                                                                                                                                                                                                                                                                                                                            | TOTAL(\$)                                                                     | \$4,451 | \$4,752   | \$11,310  | \$16,373  | \$2,680  | \$3,108    | \$719    | \$563    | \$362   | \$362  | \$2,996 | \$3,002 | \$2,372 | \$2,372 | \$679   | \$1,514 | \$1,634 | \$1,639 | \$863  | \$959  | \$6,100                                          | \$14,131                                | \$762   | \$948  | \$4,036 | \$4,996    | \$38,963 \$54                | 4,718   |  |
| MARKET RATIO 11% 9% 29% 30% 7% 6% 2% 1% 1% 1% 8% 5% 6% 4% 2% 3% 4% 3% 2% 2% 16% 26% 2% 2% 10% 9% 100%                                                                                                                                                                                                                                                                                                                                                                                                                                                                                                                                                                                                                                                                                                                                                                                                                                                                                                                                                                                                                                                                                                                                                                                                                                                                                                                                                                                                                                                                                                                                                                                                                                                                                                                                                                                                                                                                                                                                                                                                                          | MARKET RATIO                                                                  | 11%     | 9%        | 29%       | 30%       | 7%       | 6%         | 2%       | 1%       | 1%      | 1%     | 8%      | 5%      | 6%      | 4%      | 2%      | 3%      | 4%      | 3%      | 2%     | 2%     | 16%                                              | 26%                                     | 2%      | 2%     | 10%     | 9%         | 100% 10                      | 00%     |  |
| Growth RATIO 7% 45% 16% -22% 0% 0% 0% 123% 0% 11% 132% 24% 24%                                                                                                                                                                                                                                                                                                                                                                                                                                                                                                                                                                                                                                                                                                                                                                                                                                                                                                                                                                                                                                                                                                                                                                                                                                                                                                                                                                                                                                                                                                                                                                                                                                                                                                                                                                                                                                                                                                                                                                                                                                                                 | Growth RATIO                                                                  | ATIO 7% |           | 45%       |           | 16%      |            | -22      | -22%     |         | 0%     |         | 0%      |         | 0%      |         | 123%    |         | 0%      |        | 11%    |                                                  | 132%                                    |         | 24%    |         | 24%        |                              | 40%     |  |
| Prepared By Statistic Department In United Insurance CO In Coordination With Yemen Insurance Federation.                                                                                                                                                                                                                                                                                                                                                                                                                                                                                                                                                                                                                                                                                                                                                                                                                                                                                                                                                                                                                                                                                                                                                                                                                                                                                                                                                                                                                                                                                                                                                                                                                                                                                                                                                                                                                                                                                                                                                                                                                       | epared By Statistic Department In Unit                                        |         |           | ed Insura | nce CO In | Coordina | ation With | Yemen li | nsurance | Federat | ion.   |         |         |         |         |         |         | Pag     | ge(1)   |        |        |                                                  |                                         |         |        |         |            |                              |         |  |