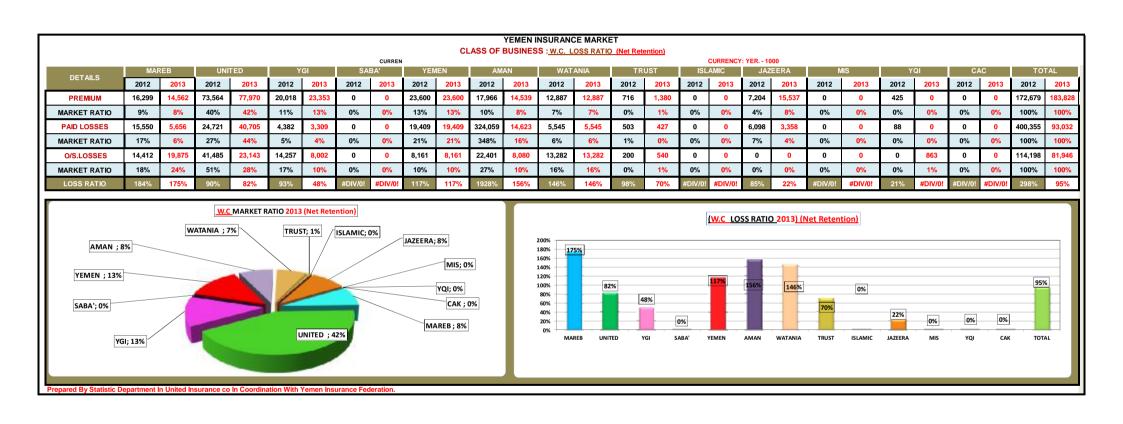

| PARTICULARS   2012   2013   2012   2013   2012   2013   2012   2013   2012   2013   2012   2013   2012   2013   2012   2013   2012   2013   2012   2013   2012   2013   2012   2013   2012   2013   2012   2013   2012   2013   2012   2013   2012   2013   2012   2013   2012   2013   2012   2013   2012   2013   2012   2013   2012   2013   2012   2013   2012   2013   2012   2013   2012   2013   2012   2013   2012   2013   2012   2013   2012   2013   2012   2013   2012   2013   2012   2013   2012   2013   2012   2013   2012   2013   2012   2013   2012   2013   2012   2013   2012   2013   2012   2013   2012   2013   2012   2013   2012   2013   2012   2013   2012   2013   2012   2013   2012   2013   2012   2013   2012   2013   2012   2013   2012   2013   2012   2013   2012   2013   2012   2013   2012   2013   2012   2013   2012   2013   2012   2013   2012   2013   2012   2013   2012   2013   2012   2013   2012   2013   2012   2013   2012   2013   2012   2013   2012   2013   2012   2013   2012   2013   2012   2013   2012   2013   2012   2013   2012   2013   2012   2013   2012   2013   2012   2013   2012   2013   2012   2013   2012   2013   2012   2013   2012   2013   2012   2013   2012   2013   2012   2013   2012   2013   2012   2013   2012   2013   2012   2013   2012   2013   2012   2013   2012   2013   2012   2013   2012   2013   2012   2013   2012   2013   2012   2013   2012   2013   2012   2013   2012   2013   2012   2013   2012   2013   2012   2013   2012   2013   2012   2013   2012   2013   2012   2013   2012   2013   2012   2013   2012   2013   2012   2013   2012   2013   2012   2013   2012   2013   2012   2013   2012   2013   2012   2013   2012   2013   2012   2013   2012   2013   2012   2013   2012   2013   2012   2013   2012   2013   2012   2013   2012   2013   2012   2013   2012   2013   2012   2013   2012   2013   2012   2013   2012   2013   2012   2013   2012   2013   2012   2013   2012   2013   2012   2013   2012   2013   2012   2013   2012   2013   2012   2013   2012   2013   2012   2013   2012   2013      | PORTFOLIO BREAKDOWN  YEMENI INSURANCE MARKET (DIRECT PREMIUM) (Net Retention) |         |           |           |           |          |            |          |          |         |        |         |         |         |         |         |         |         |         |        |        |                                                  |                                         |         |        |         |            |                              |         |  |
|--------------------------------------------------------------------------------------------------------------------------------------------------------------------------------------------------------------------------------------------------------------------------------------------------------------------------------------------------------------------------------------------------------------------------------------------------------------------------------------------------------------------------------------------------------------------------------------------------------------------------------------------------------------------------------------------------------------------------------------------------------------------------------------------------------------------------------------------------------------------------------------------------------------------------------------------------------------------------------------------------------------------------------------------------------------------------------------------------------------------------------------------------------------------------------------------------------------------------------------------------------------------------------------------------------------------------------------------------------------------------------------------------------------------------------------------------------------------------------------------------------------------------------------------------------------------------------------------------------------------------------------------------------------------------------------------------------------------------------------------------------------------------------------------------------------------------------------------------------------------------------------------------------------------------------------------------------------------------------------------------------------------------------------------------------------------------------------------------------------------------------|-------------------------------------------------------------------------------|---------|-----------|-----------|-----------|----------|------------|----------|----------|---------|--------|---------|---------|---------|---------|---------|---------|---------|---------|--------|--------|--------------------------------------------------|-----------------------------------------|---------|--------|---------|------------|------------------------------|---------|--|
| PARTICULARS   2012   2013   2012   2013   2012   2013   2012   2013   2012   2013   2012   2013   2012   2013   2012   2013   2012   2013   2012   2013   2012   2013   2012   2013   2012   2013   2012   2013   2012   2013   2012   2013   2012   2013   2012   2013   2012   2013   2012   2013   2012   2013   2012   2013   2012   2013   2012   2013   2012   2013   2012   2013   2012   2013   2012   2013   2012   2013   2012   2013   2012   2013   2012   2013   2012   2013   2012   2013   2012   2013   2012   2013   2012   2013   2012   2013   2012   2013   2012   2013   2012   2013   2012   2013   2012   2013   2012   2013   2012   2013   2012   2013   2012   2013   2012   2013   2012   2013   2012   2013   2012   2013   2012   2013   2012   2013   2012   2013   2012   2013   2012   2013   2012   2013   2012   2013   2012   2013   2012   2013   2012   2013   2012   2013   2012   2013   2012   2013   2012   2013   2012   2013   2012   2013   2012   2013   2012   2013   2012   2013   2012   2013   2012   2013   2012   2013   2012   2013   2012   2013   2012   2013   2012   2013   2012   2013   2012   2013   2012   2013   2012   2013   2012   2013   2012   2013   2012   2013   2012   2013   2012   2013   2012   2013   2012   2013   2012   2013   2012   2013   2012   2013   2012   2013   2012   2013   2012   2013   2012   2013   2012   2013   2012   2013   2012   2013   2012   2013   2012   2013   2012   2013   2012   2013   2012   2013   2012   2013   2012   2013   2012   2013   2012   2013   2012   2013   2012   2013   2012   2013   2012   2013   2012   2013   2012   2013   2012   2013   2012   2013   2012   2013   2012   2013   2012   2013   2012   2013   2012   2013   2012   2013   2012   2013   2012   2013   2012   2013   2012   2013   2012   2013   2012   2013   2012   2013   2012   2013   2012   2013   2012   2013   2012   2013   2012   2013   2012   2013   2012   2013   2012   2013   2012   2013   2012   2013   2012   2013   2012   2013   2012   2013   2012   2013   2012   2013   2012   2013   2012   2013      |                                                                               | MARER   |           |           |           | V.0.1    |            |          |          |         |        |         |         |         |         |         |         |         |         |        |        |                                                  |                                         |         |        |         |            |                              | _       |  |
| Crowth RATIO   12%   0%   0%   5%   5%   15%   2%   1%   1%   7%   2%   11%   0%   0%   0%   0%   0%   3%   2%   2%   1%   0%   0%   3%   2%   2%   2%   3%   2%   2%   2                                                                                                                                                                                                                                                                                                                                                                                                                                                                                                                                                                                                                                                                                                                                                                                                                                                                                                                                                                                                                                                                                                                                                                                                                                                                                                                                                                                                                                                                                                                                                                                                                                                                                                                                                                                                                                                                                                                                                      | PARTICULARS                                                                   |         |           |           |           |          |            |          |          |         |        |         |         |         |         |         |         |         |         |        |        |                                                  |                                         |         |        |         |            | TOTAL 2012 2                 | 2013    |  |
| MARKET RATIO 12% 6% 44% 58% 1% 2% 1% 1% 1% 7% 7% 7% 22% 11% 6% 6% 6% 2% 3% 2% 2% 2% 1% 5% 0% 0% 0% 3% 2% 3% 3% 3% 3% 3% 3% 3% 0% 1% 1% 1% 1% 2% 3% 3% 3% 3% 0% 1% 1% 1% 1% 2% 3% 3% 3% 3% 3% 3% 0% 1% 1% 1% 1% 1% 2% 3% 3% 3% 3% 3% 3% 0% 1% 1% 1% 1% 1% 2% 3% 3% 3% 3% 3% 3% 3% 3% 3% 3% 3% 3% 3%                                                                                                                                                                                                                                                                                                                                                                                                                                                                                                                                                                                                                                                                                                                                                                                                                                                                                                                                                                                                                                                                                                                                                                                                                                                                                                                                                                                                                                                                                                                                                                                                                                                                                                                                                                                                                             | FIRE                                                                          | 39,246  | 20,391    | 134,287   | 207,082   | 1,955    | 5,800      | 1,999    | 2,138    | 23,386  | 23,386 | 75,318  | 40,676  | 19,930  | 19,930  | 6,133   | 9,284   | 7,569   | 6,920   | 5,677  | 5,162  | 0                                                | 0                                       | 11,353  | 7,632  | 11,540  | 9,911      | 338,394 35                   | 8,311   |  |
| MARNE 40,071 46,228 380,524 156,927 121,25 139,475 5,233 6,091 15,476 15,476 15,476 15,476 15,476 15,476 15,476 15,476 15,476 15,476 15,476 15,476 15,476 15,476 15,476 15,476 15,476 15,476 15,476 15,476 15,476 15,476 15,476 15,476 15,476 15,476 15,476 15,476 15,476 15,476 15,476 15,476 15,476 15,476 15,476 15,476 15,476 15,476 15,476 15,476 15,476 15,476 15,476 15,476 15,476 15,476 15,476 15,476 15,476 15,476 15,476 15,476 15,476 15,476 15,476 15,476 15,476 15,476 15,476 15,476 15,476 15,476 15,476 15,476 15,476 15,476 15,476 15,476 15,476 15,476 15,476 15,476 15,476 15,476 15,476 15,476 15,476 15,476 15,476 15,476 15,476 15,476 15,476 15,476 15,476 15,476 15,476 15,476 15,476 15,476 15,476 15,476 15,476 15,476 15,476 15,476 15,476 15,476 15,476 15,476 15,476 15,476 15,476 15,476 15,476 15,476 15,476 15,476 15,476 15,476 15,476 15,476 15,476 15,476 15,476 15,476 15,476 15,476 15,476 15,476 15,476 15,476 15,476 15,476 15,476 15,476 15,476 15,476 15,476 15,476 15,476 15,476 15,476 15,476 15,476 15,476 15,476 15,476 15,476 15,476 15,476 15,476 15,476 15,476 15,476 15,476 15,476 15,476 15,476 15,476 15,476 15,476 15,476 15,476 15,476 15,476 15,476 15,476 15,476 15,476 15,476 15,476 15,476 15,476 15,476 15,476 15,476 15,476 15,476 15,476 15,476 15,476 15,476 15,476 15,476 15,476 15,476 15,476 15,476 15,476 15,476 15,476 15,476 15,476 15,476 15,476 15,476 15,476 15,476 15,476 15,476 15,476 15,476 15,476 15,476 15,476 15,476 15,476 15,476 15,476 15,476 15,476 15,476 15,476 15,476 15,476 15,476 15,476 15,476 15,476 15,476 15,476 15,476 15,476 15,476 15,476 15,476 15,476 15,476 15,476 15,476 15,476 15,476 15,476 15,476 15,476 15,476 15,476 15,476 15,476 15,476 15,476 15,476 15,476 15,476 15,476 15,476 15,476 15,476 15,476 15,476 15,476 15,476 15,476 15,476 15,476 15,476 15,476 15,476 15,476 15,476 15,476 15,476 15,476 15,476 15,476 15,476 15,476 15,476 15,476 15,476 15,476 15,476 15,476 15,476 15,476 15,476 15,476 15,476 15,476 15,476 15,476 15,476 15,476 15,476 15,476 15,476 15,476 15,476 15,476 15,476 15,476 15,476 15 | Growth RATIO                                                                  | -4      | 8%        | 5         | 4%        | 19       | 7%         | 79       | %        | 0       | %      | -4      | 6%      | 0       | %       | 5       | 61%     | -9      | 9%      |        | 9%     | #D                                               | IV/0!                                   | -3:     | 3%     | -14     | <b>!</b> % | 6%                           |         |  |
| Growth RATIO   15%   5%   5%   15%   27%   16%   27%   16%   27%   16%   27%   16%   27%   16%   27%   16%   27%   16%   27%   16%   27%   16%   27%   16%   27%   16%   27%   16%   27%   16%   27%   16%   27%   16%   27%   16%   27%   16%   27%   16%   27%   16%   27%   16%   27%   16%   27%   16%   27%   16%   27%   16%   27%   16%   27%   16%   27%   16%   27%   16%   27%   16%   27%   16%   27%   16%   27%   16%   27%   16%   27%   16%   27%   27%   27%   27%   27%   27%   27%   27%   27%   27%   27%   27%   27%   27%   27%   27%   27%   27%   27%   27%   27%   27%   27%   27%   27%   27%   27%   27%   27%   27%   27%   27%   27%   27%   27%   27%   27%   27%   27%   27%   27%   27%   27%   27%   27%   27%   27%   27%   27%   27%   27%   27%   27%   27%   27%   27%   27%   27%   27%   27%   27%   27%   27%   27%   27%   27%   27%   27%   27%   27%   27%   27%   27%   27%   27%   27%   27%   27%   27%   27%   27%   27%   27%   27%   27%   27%   27%   27%   27%   27%   27%   27%   27%   27%   27%   27%   27%   27%   27%   27%   27%   27%   27%   27%   27%   27%   27%   27%   27%   27%   27%   27%   27%   27%   27%   27%   27%   27%   27%   27%   27%   27%   27%   27%   27%   27%   27%   27%   27%   27%   27%   27%   27%   27%   27%   27%   27%   27%   27%   27%   27%   27%   27%   27%   27%   27%   27%   27%   27%   27%   27%   27%   27%   27%   27%   27%   27%   27%   27%   27%   27%   27%   27%   27%   27%   27%   27%   27%   27%   27%   27%   27%   27%   27%   27%   27%   27%   27%   27%   27%   27%   27%   27%   27%   27%   27%   27%   27%   27%   27%   27%   27%   27%   27%   27%   27%   27%   27%   27%   27%   27%   27%   27%   27%   27%   27%   27%   27%   27%   27%   27%   27%   27%   27%   27%   27%   27%   27%   27%   27%   27%   27%   27%   27%   27%   27%   27%   27%   27%   27%   27%   27%   27%   27%   27%   27%   27%   27%   27%   27%   27%   27%   27%   27%   27%   27%   27%   27%   27%   27%   27%   27%   27%   27%   27%   27%   27%   27%   27%   27%   27%   27%   27%   27%   27%   27%   27%   | MARKET RATIO                                                                  | 12%     | 6%        | 40%       | 58%       | 1%       | 2%         | 1%       | 1%       | 7%      | 7%     | 22%     | 11%     | 6%      | 6%      | 2%      | 3%      | 2%      | 2%      | 2%     | 1%     | 0%                                               | 0%                                      | 3%      | 2%     | 3%      | 3%         | 4%                           | 3%      |  |
| MARKET RATIO 5% 6% 51% 52% 16% 24% 11% 11% 24% 31% 6% 7% 33% 33% 0% 0% 0% 10% 16% 11% 35% 0% 0% 0% 11% 55% 11% 2% 9% 0% 07% 0.00 10% 10% 10% 10% 10% 10% 10% 10% 10% 1                                                                                                                                                                                                                                                                                                                                                                                                                                                                                                                                                                                                                                                                                                                                                                                                                                                                                                                                                                                                                                                                                                                                                                                                                                                                                                                                                                                                                                                                                                                                                                                                                                                                                                                                                                                                                                                                                                                                                         | MARINE                                                                        | 40,071  | 46,236    | 380,524   | 156,927   | 121,258  | 139,475    | 5,233    | 6,091    | 15,478  | 15,478 | 61,481  | 40,615  | 18,548  | 18,548  | 721     | 2,305   | 75,844  | 92,196  | 6,445  | 14,865 | 0                                                | 0                                       | 10,175  | 26,193 | 5,632   | 11,840     | 741,411 570                  | 0,769   |  |
| MOTORS 562,538 570,692 1,069,194 1,310,006 319,485 351,767 69,618 46,401 116 144 408,682 466,659 319,816 319,816 34,871 70,055 247,149 226,732 77,007 99,048 0 0 0 92,333 84,272 176,472 251,558 3,377,3 Growth RATIO 17% 15% 32% 35% 5% 70,504 17% 10% 0% 0% 12% 12% 9% 8% 1% 10% 0% 0% 101% 25% 25% 60% 0% 0% 0% 3% 0% 0% 0% 3% 2% 5% 7% 40% 0% 0% 14% 12% 12% 9% 8% 18% 10 0 0 7,204 15,537 0 0 0 425 0 0 0 0 172,61 0 0 0 172,61 0 0 0 0 0 0 0 0 0 0 0 0 0 0 0 0 0 0 0                                                                                                                                                                                                                                                                                                                                                                                                                                                                                                                                                                                                                                                                                                                                                                                                                                                                                                                                                                                                                                                                                                                                                                                                                                                                                                                                                                                                                                                                                                                                                                                                                                                     | Growth RATIO                                                                  | 15%     |           | -59%      |           | 15%      |            | 16%      |          | 0%      |        | -34%    |         | 0%      |         | 220%    |         | 22%     |         | 131%   |        | #DIV/0!                                          |                                         | 157%    |        | 110%    |            | -23%                         |         |  |
| Growth RATIO 17% 15% 32% 85% 9% 9% 2% 1% 0% 0% 0% 17.966 14.539 12.87 716 1.380 0 0 7.204 15.537 0 0 0 425 0 0 0 0 172.61     MARKET RATIO 17% 15% 32% 33% 30 0 0 23.600 17.966 14.539 12.887 716 1.380 0 0 7.204 15.537 0 0 0 425 0 0 0 0 172.61     Growth RATIO -11% 5% 5% 4% 42% 12% 13% 0% 0% 14% 13% 10% 8% 7% 7% 7% 0% 93% 90% 11% 6% 0% 0% 0% 0% 0% 0% 0% 0% 0% 0% 0% 0% 0%                                                                                                                                                                                                                                                                                                                                                                                                                                                                                                                                                                                                                                                                                                                                                                                                                                                                                                                                                                                                                                                                                                                                                                                                                                                                                                                                                                                                                                                                                                                                                                                                                                                                                                                                            | MARKET RATIO                                                                  | 5%      | 8%        | 51%       | 27%       | 16%      | 24%        | 1%       | 1%       | 2%      | 3%     | 8%      | 7%      | 3%      | 3%      | 0%      | 0%      | 10%     | 16%     | 1%     | 3%     | 0%                                               | 0%                                      | 1%      | 5%     | 1%      | 2%         | 9%                           | 5%      |  |
| MARKET RATIO 17% 15% 32% 35% 9% 9% 9% 2% 1% 0% 0% 12% 12% 9% 6% 11% 25% 7% 6% 2% 3% 0% 0% 0% 3% 2% 5% 7% 49% 0% 1.6.299 14.562 73.564 77.970 20.018 23.553 0 0 0 23.600 23.600 17.966 14.539 12.887 12.887 716 1.380 0 0 7.204 15.537 0 0 0 425 0 0 0 0 172.61 0.000 1.000 1.000 1.000 1.000 1.000 1.000 1.000 1.000 1.000 1.000 1.000 1.000 1.000 1.000 1.000 1.000 1.000 1.000 1.000 1.000 1.000 1.000 1.000 1.000 1.000 1.000 1.000 1.000 1.000 1.000 1.000 1.000 1.000 1.000 1.000 1.000 1.000 1.000 1.000 1.000 1.000 1.000 1.000 1.000 1.000 1.000 1.000 1.000 1.000 1.000 1.000 1.000 1.000 1.000 1.000 1.000 1.000 1.000 1.000 1.000 1.000 1.000 1.000 1.000 1.000 1.000 1.000 1.000 1.000 1.000 1.000 1.000 1.000 1.000 1.000 1.000 1.000 1.000 1.000 1.000 1.000 1.000 1.000 1.000 1.000 1.000 1.000 1.000 1.000 1.000 1.000 1.000 1.000 1.000 1.000 1.000 1.000 1.000 1.000 1.000 1.000 1.000 1.000 1.000 1.000 1.000 1.000 1.000 1.000 1.000 1.000 1.000 1.000 1.000 1.000 1.000 1.000 1.000 1.000 1.000 1.000 1.000 1.000 1.000 1.000 1.000 1.000 1.000 1.000 1.000 1.000 1.000 1.000 1.000 1.000 1.000 1.000 1.000 1.000 1.000 1.000 1.000 1.000 1.000 1.000 1.000 1.000 1.000 1.000 1.000 1.000 1.000 1.000 1.000 1.000 1.000 1.000 1.000 1.000 1.000 1.000 1.000 1.000 1.000 1.000 1.000 1.000 1.000 1.000 1.000 1.000 1.000 1.000 1.000 1.000 1.000 1.000 1.000 1.000 1.000 1.000 1.000 1.000 1.000 1.000 1.000 1.000 1.000 1.000 1.000 1.000 1.000 1.000 1.000 1.000 1.000 1.000 1.000 1.000 1.000 1.000 1.000 1.000 1.000 1.000 1.000 1.000 1.000 1.000 1.000 1.000 1.000 1.000 1.000 1.000 1.000 1.000 1.000 1.000 1.000 1.000 1.000 1.000 1.000 1.000 1.000 1.000 1.000 1.000 1.000 1.000 1.000 1.000 1.000 1.000 1.000 1.000 1.000 1.000 1.000 1.000 1.000 1.000 1.000 1.000 1.000 1.000 1.000 1.000 1.000 1.000 1.000 1.000 1.000 1.000 1.000 1.000 1.000 1.000 1.000 1.000 1.000 1.000 1.000 1.000 1.000 1.000 1.000 1.000 1.000 1.000 1.000 1.000 1.000 1.000 1.000 1.000 1.000 1.000 1.000 1.000 1.000 1.000 1.000 1.000 1.000 1.000 1.000 1.000 1.000 1.000 1.000 1.000 1.000 1.000 1.000 1.000 1.0 | MOTORS                                                                        | 562,538 | 570,692   | 1,069,194 | 1,310,906 | 319,485  | 351,767    | 69,618   | 46,401   | 116     | 144    | 408,682 | 466,659 | 319,816 | 319,816 | 34,871  | 70,055  | 247,149 | 226,732 | 77,087 | 99,048 | 0                                                | 0                                       | 92,333  | 84,272 | 176,472 | 251,558    | 3,377,360 <mark>3,7</mark> 9 | 98,050  |  |
| W.C. 16,299 14,562 73,564 77,970 20,018 23,353 0 0 23,600 23,600 17,966 14,539 12,887 716 1,380 0 0 7,204 15,537 0 0 425 0 0 0 172,61 15,61 13,61 13,61 13,61 13,61 13,61 13,61 13,61 13,61 13,61 13,61 13,61 13,61 13,61 13,61 13,61 13,61 13,61 13,61 13,61 13,61 13,61 13,61 13,61 13,61 13,61 13,61 13,61 13,61 13,61 13,61 13,61 13,61 13,61 13,61 13,61 13,61 13,61 13,61 13,61 13,61 13,61 13,61 13,61 13,61 13,61 13,61 13,61 13,61 13,61 13,61 13,61 13,61 13,61 13,61 13,61 13,61 13,61 13,61 13,61 13,61 13,61 13,61 13,61 13,61 13,61 13,61 13,61 13,61 13,61 13,61 13,61 13,61 13,61 13,61 13,61 13,61 13,61 13,61 13,61 13,61 13,61 13,61 13,61 13,61 13,61 13,61 13,61 13,61 13,61 13,61 13,61 13,61 13,61 13,61 13,61 13,61 13,61 13,61 13,61 13,61 13,61 13,61 13,61 13,61 13,61 13,61 13,61 13,61 13,61 13,61 13,61 13,61 13,61 13,61 13,61 13,61 13,61 13,61 13,61 13,61 13,61 13,61 13,61 13,61 13,61 13,61 13,61 13,61 13,61 13,61 13,61 13,61 13,61 13,61 13,61 13,61 13,61 13,61 13,61 13,61 13,61 13,61 13,61 13,61 13,61 13,61 13,61 13,61 13,61 13,61 13,61 13,61 13,61 13,61 13,61 13,61 13,61 13,61 13,61 13,61 13,61 13,61 13,61 13,61 13,61 13,61 13,61 13,61 13,61 13,61 13,61 13,61 13,61 13,61 13,61 13,61 13,61 13,61 13,61 13,61 13,61 13,61 13,61 13,61 13,61 13,61 13,61 13,61 13,61 13,61 13,61 13,61 13,61 13,61 13,61 13,61 13,61 13,61 13,61 13,61 13,61 13,61 13,61 13,61 13,61 13,61 13,61 13,61 13,61 13,61 13,61 13,61 13,61 13,61 13,61 13,61 13,61 13,61 13,61 13,61 13,61 13,61 13,61 13,61 13,61 13,61 13,61 13,61 13,61 13,61 13,61 13,61 13,61 13,61 13,61 13,61 13,61 13,61 13,61 13,61 13,61 13,61 13,61 13,61 13,61 13,61 13,61 13,61 13,61 13,61 13,61 13,61 13,61 13,61 13,61 13,61 13,61 13,61 13,61 13,61 13,61 13,61 13,61 13,61 13,61 13,61 13,61 13,61 13,61 13,61 13,61 13,61 13,61 13,61 13,61 13,61 13,61 13,61 13,61 13,61 13,61 13,61 13,61 13,61 13,61 13,61 13,61 13,61 13,61 13,61 13,61 13,61 13,61 13,61 13,61 13,61 13,61 13,61 13,61 13,61 13,61 13,61 13,61 13,61 13,61 13,61 13,61 13,61 13,61 13,61 13,61 13,61 13,61 13,61 13,61 13,61 13,61 13,6 | Growth RATIO                                                                  | 1%      |           | 23%       |           | 10%      |            | -33%     |          | 24%     |        | 14%     |         | 0%      |         | 101%    |         | -8%     |         | 28%    |        | #DIV/0!                                          |                                         | -9%     |        | 43%     |            | 12%                          |         |  |
| Growth RATIO 9% 8% 43% 42% 12% 13% 0% 0% 0% 14% 13% 10% 8% 7% 7% 0% 0% 14% 0% 0% 4% 8% 8% 0% 0% 0% 0% 0% 0% 0% 0% 0% 0% 0% 0% 0%                                                                                                                                                                                                                                                                                                                                                                                                                                                                                                                                                                                                                                                                                                                                                                                                                                                                                                                                                                                                                                                                                                                                                                                                                                                                                                                                                                                                                                                                                                                                                                                                                                                                                                                                                                                                                                                                                                                                                                                               | MARKET RATIO                                                                  | 17%     | 15%       | 32%       | 35%       | 9%       | 9%         | 2%       | 1%       | 0%      | 0%     | 12%     | 12%     | 9%      | 8%      | 1%      | 2%      | 7%      | 6%      | 2%     | 3%     | 0%                                               | 0%                                      | 3%      | 2%     | 5%      | 7%         | 40% 3                        | 32%     |  |
| MARKET RATIO 9% 8% 43% 42% 12% 13% 0% 0% 14% 13% 10% 8% 7% 7% 0% 14% 0% 0% 4% 8% 0% 0% 0% 0% 0% 0% 0% 0% 0% 0% 0% 0% 0%                                                                                                                                                                                                                                                                                                                                                                                                                                                                                                                                                                                                                                                                                                                                                                                                                                                                                                                                                                                                                                                                                                                                                                                                                                                                                                                                                                                                                                                                                                                                                                                                                                                                                                                                                                                                                                                                                                                                                                                                        | W.C.                                                                          | 16,299  | 14,562    | 73,564    | 77,970    | 20,018   | 23,353     | 0        | 0        | 23,600  | 23,600 | 17,966  | 14,539  | 12,887  | 12,887  | 716     | 1,380   | 0       | 0       | 7,204  | 15,537 | 0                                                | 0                                       | 425     | 0      | 0       | 0          | 172,679 183                  | 3,828   |  |
| Liability 9,866 9,150 25,341 46,054 6,010 6,268 0 0 0 0 25,806 23,411 70,535 70,535 0 3,109 0 0 43,565 38,951 0 0 3,296 6,983 0 0 184,355 Growth RATIO -7% 82% 4% #DIV/O! #DIV | Growth RATIO                                                                  | -1      | 1%        | €         | 5%        | 17       | 7%         | #DI      | V/0!     | 0       | %      | -1      | 9%      | 0       | 1%      | Ĝ       | 3%      | #DI     | V/0!    | 1      | 16%    | #D                                               | IV/0!                                   | -10     | 00%    | #DI\    | //0!       | 6%                           |         |  |
| Growth RATIO                                                                                                                                                                                                                                                                                                                                                                                                                                                                                                                                                                                                                                                                                                                                                                                                                                                                                                                                                                                                                                                                                                                                                                                                                                                                                                                                                                                                                                                                                                                                                                                                                                                                                                                                                                                                                                                                                                                                                                                                                                                                                                                   | MARKET RATIO                                                                  | 9%      | 8%        | 43%       | 42%       | 12%      | 13%        | 0%       | 0%       | 14%     | 13%    | 10%     | 8%      | 7%      | 7%      | 0%      | 1%      | 0%      | 0%      | 4%     | 8%     | 0%                                               | 0%                                      | 0%      | 0%     | 0%      | 0%         | 2%                           | 2%      |  |
| MARKET RATIO 5% 4% 14% 23% 3% 3% 0% 0% 0% 0% 14% 11% 38% 34% 0% 2% 0% 0% 0% 24% 19% 0% 0% 2% 3% 0% 0% 0% 0% 2% 3% 0% 0% 0% 0% 2% 3% 0% 0% 0% 0% 2% 3% 0% 0% 0% 0% 0% 0% 0% 0% 0% 0% 0% 0% 0%                                                                                                                                                                                                                                                                                                                                                                                                                                                                                                                                                                                                                                                                                                                                                                                                                                                                                                                                                                                                                                                                                                                                                                                                                                                                                                                                                                                                                                                                                                                                                                                                                                                                                                                                                                                                                                                                                                                                   | Liability                                                                     | 9,806   | 9,150     | 25,341    | 46,054    | 6,010    | 6,268      | 0        | 0        | 0       | 0      | 25,806  | 23,411  | 70,535  | 70,535  | 0       | 3,109   | 0       | 0       | 43,565 | 38,951 | 0                                                | 0                                       | 3,296   | 6,983  | 0       | 0          | 184,359 <b>20</b> 4          | 4,461   |  |
| MISC. ACC & Others    4,491    5,275    45,732    89,117    18,801    22,124    1,898    2,524    466    646    17,566    7,620    10,952    10,952    10,952    10,952    10,952    11,850    11,850    11,850    11,850    11,850    12,124    18,801    12,124    18,801    12,124    18,801    18,801    18,801    18,801    18,801    18,801    18,801    18,801    18,801    18,801    18,801    18,801    18,801    18,801    18,801    18,801    18,801    18,801    18,801    18,801    18,801    18,801    18,801    18,801    18,801    18,801    18,801    18,801    18,801    18,801    18,801    18,801    18,801    18,801    18,801    18,801    18,801    18,801    18,801    18,801    18,801    18,801    18,801    18,801    18,801    18,801    18,801    18,801    18,801    18,801    18,801    18,801    18,801    18,801    18,801    18,801    18,801    18,801    18,801    18,801    18,801    18,801    18,801    18,801    18,801    18,801    18,801    18,801    18,801    18,801    18,801    18,801    18,801    18,801    18,801    18,801    18,801    18,801    18,801    18,801    18,801    18,801    18,801    18,801    18,801    18,801    18,801    18,801    18,801    18,801    18,801    18,801    18,801    18,801    18,801    18,801    18,801    18,801    18,801    18,801    18,801    18,801    18,801    18,801    18,801    18,801    18,801    18,801    18,801    18,801    18,801    18,801    18,801    18,801    18,801    18,801    18,801    18,801    18,801    18,801    18,801    18,801    18,801    18,801    18,801    18,801    18,801    18,801    18,801    18,801    18,801    18,801    18,801    18,801    18,801    18,801    18,801    18,801    18,801    18,801    18,801    18,801    18,801    18,801    18,801    18,801    18,801    18,801    18,801    18,801    18,801    18,801    18,801    18,801    18,801    18,801    18,801    18,801    18,801    18,801    18,801    18,801    18,801    18,801    18,801    18,801    18,801    18,801    18,801    18,801    18,801    18,801    18,801    18,801    18,801    18,801    18,80 | Growth RATIO                                                                  | -7      | %         | 8         | 2%        | 4        | <b>!</b> % | #DI      | V/0!     | #DI     | V/0!   | -9      | )%      | 0       | 1%      | #D      | IV/0!   | #DI     | V/0!    | _      | 11%    | #D                                               | IV/0!                                   | 11      | 2%     | #DI\    | //0!       | 11%                          |         |  |
| Growth RATIO 17% 95% 18% 33% 0% -57% 0% 75% 20% -100% #DIV/0! 12% -91%  MARKET RATIO 2% 3% 17% 49% 7% 12% 1% 1% 1% 0% 0% 6% 4% 4% 6% 1% 4% 7% 2% 0% 0% 0% 0% 3% 6% 53% 7% 3%  ENGINEERING 17,567 7,400 26,331 175,143 7,515 8,382 229 229 8,871 8,871 8,689 8,558 16,943 1,788 1,332 3,823 3,576 40,665 27,605 0 0 749 492 29,184 17,568 162,35  Growth RATIO -58% 565% 12% 0% 0% 0% 0% 5% 3% 5% 3% 10% 6% 1% 0% 2% -6% -5% -32% #DIV/0! -34% -40%  MARKET RATIO 11% 3% 16% 63% 5% 3% 0% 0% 0% 5% 3% 5% 3% 10% 6% 11% 0% 2% 11% 25% 10% 0% 0% 0% 0% 0% 18% 6% 2%  LIFE 73,963 95,828 470,716 668,086 58,820 72,874 69,631 63,684 6,022 6,022 31,668 35,637 38,893 9,098 8,567 8,565 12,676 0 0 0 0 21,078 28,638 100,101 128,180 888,55  Growth RATIO 30% 42% 24% -9% 0% 13% 0% 5% 3% 4% 3% 1% 1% 1% 1% 0% 0% 0% 0% 0% 0% 0% 2% 2% 11% 11% 11% 11% 11%  Medical 197,357 256,813 217,359 805,348 24,955 41,355 6,770 562 0 0 0 25 10,778 3,795 89,478 224,185 0 0 0 0 5,992 1,317,673 3,052,191 16,086 40,292 405,116 646,793 2,278,66 Growth RATIO 30% 271% 66% -92% #DIV/0! 43012% 0% 151% #DIV/0! #DIV/0! #DIV/0! 132% 150% 60%                                                                                                                                                                                                                                                                                                                                                                                                                                                                                                                                                                                                                                                                                                                                                                                                                                                                                                                                                                                              | MARKET RATIO                                                                  | 5%      | 4%        | 14%       | 23%       | 3%       | 3%         | 0%       | 0%       | 0%      | 0%     | 14%     | 11%     | 38%     | 34%     | 0%      | 2%      | 0%      | 0%      | 24%    | 19%    | 0%                                               | 0%                                      | 2%      | 3%     | 0%      | 0%         | 2%                           | 2%      |  |
| MARKET RATIO 2% 3% 17% 49% 7% 12% 11% 11% 0% 0% 6% 4% 4% 4% 6% 11% 4% 4% 7% 2% 0% 0% 0% 0% 3% 6% 53% 7% 3% ENGINEERING 17,567 7,400 26,331 175,143 7,515 8,382 229 229 8,871 8,871 8,689 8,558 16,943 16,943 1,788 1,332 3,823 3,576 40,665 27,605 0 0 749 492 29,184 17,568 162,35 (Growth RATIO 58% 565% 12% 0% 0% 0% 5% 3% 5% 3% 5% 3% 0% 0% 5% 3% 5% 3% 10% 6% 11% 0% 2% 11% 25% 10% 0% 0% 0% 0% 0% 18% 6% 2% 11% 11% 11% 11% 13% 16% 68,086 58,820 72,874 69,631 63,684 6,022 6,022 31,668 35,637 38,893 38,893 9,098 8,567 8,565 12,676 0 0 0 0 21,078 28,638 100,101 128,180 888,55 (Growth RATIO 30% 42% 24% -9% 0% 13% 0% -6% 48% #DIV/0! #DIV/0! 36% 28% MARKET RATIO 8% 8% 53% 58% 7% 6% 8% 5% 11% 14% 44% 3% 44% 3% 44% 3% 11% 11% 11% 11% 11% 0% 0% 0% 0% 0% 0% 2% 2% 11% 11% 11% 11% 11% 11% 11% 11%                                                                                                                                                                                                                                                                                                                                                                                                                                                                                                                                                                                                                                                                                                                                                                                                                                                                                                                                                                                                                                                                                                                                                                                                                                                                                                             | MISC. ACC & Others                                                            | 4,491   | 5,275     | 45,732    | 89,117    | 18,801   | 22,124     | 1,898    | 2,524    | 646     | 646    | 17,556  | 7,620   | 10,952  | 10,952  | 3,838   | 6,722   | 9,891   | 11,850  | 5,743  | 0      | 0                                                | 0                                       | 9,038   | 10,166 | 143,717 | 13,380     | 272,304 18                   | 0,376   |  |
| ENGINEERING 17,567 7,400 26,331 175,143 7,515 8,382 229 229 8,871 8,871 8,689 8,558 16,943 16,943 1,788 1,332 3,823 3,576 40,665 27,605 0 0 749 492 29,184 17,568 162,34   Growth RATIO -58% 565% 12% 0% 0% 0% 5% 3% 5% 3% 0% 0% 5% 3% 5% 3% 10% 66% 11% 0% 2% 11% 25% 10% 0% 0% 0% 0% 0% 18% 66% 2%   LIFE 73,963 95,828 470,716 668,086 58,820 72,874 69,631 63,684 6,022 6,022 31,668 35,637 38,893 38,893 9,098 8,567 8,565 12,676 0 0 0 0 21,078 28,638 100,101 128,180 888,54   Growth RATIO 30% 42% 24% -9% 0% 13% 0% 5% 38,893 9,098 8,567 8,565 12,676 0 0 0 0 21,078 28,638 100,101 128,180 888,54   MARKET RATIO 8% 8% 53% 58% 7% 6% 8% 5% 1% 11% 4% 3% 4% 3% 11% 11% 11% 11% 11% 0% 0% 0% 0% 0% 0% 2% 2% 11% 11% 11% 11% 11%   Medical 197,357 256,813 217,359 805,348 24,955 41,355 6,770 562 0 0 0 25 10,778 3,795 89,478 224,185 0 0 0 0 5,992 1,317,673 3,052,191 16,086 40,292 405,116 646,793 2,278,64   Growth RATIO 30% 271% 66% -92% #DIV/0! 43012% 0% 151% #DIV/0! #DIV/0! #DIV/0! #DIV/0! #DIV/0! 132% 150% 60%                                                                                                                                                                                                                                                                                                                                                                                                                                                                                                                                                                                                                                                                                                                                                                                                                                                                                                                                                                                                                                                                                         | Growth RATIO                                                                  |         |           |           |           |          |            |          |          | ,       |        |         |         |         |         | 7       |         |         |         |        |        |                                                  |                                         |         |        |         |            |                              |         |  |
| Growth RATIO                                                                                                                                                                                                                                                                                                                                                                                                                                                                                                                                                                                                                                                                                                                                                                                                                                                                                                                                                                                                                                                                                                                                                                                                                                                                                                                                                                                                                                                                                                                                                                                                                                                                                                                                                                                                                                                                                                                                                                                                                                                                                                                   | MARKET RATIO                                                                  | 2%      | 3%        | 17%       | 49%       | 7%       | 12%        | 1%       | 1%       | 0%      | 0%     | 6%      | 4%      | 4%      | 6%      | 1%      | 4%      | 4%      | 7%      | 2%     | 0%     | 0%                                               | 0%                                      | 3%      | 6%     | 53%     | 7%         | 3%                           | 2%      |  |
| MARKET RATIO 11% 3% 16% 63% 5% 3% 0% 0% 0% 5% 3% 5% 3% 10% 6% 11% 0% 2% 11% 25% 110% 0% 0% 0% 0% 18% 6% 2% LIFE 73,963 95,828 470,716 668,086 58,820 72,874 69,631 63,684 6,022 6,022 31,668 35,637 38,893 38,893 9,098 8,567 8,565 12,676 0 0 0 0 21,078 28,638 100,101 128,180 888,55 Growth RATIO 30% 42% 24% -9% 0% 13% 0% -6% 43% #DIV/0! #DIV/0! 36% 28% MARKET RATIO 8% 8% 53% 58% 7% 6% 8% 5% 11% 11% 44% 3% 44% 3% 11% 11% 11% 11% 11% 10% 0% 0% 0% 0% 0% 2% 2% 111% 11% 11% 11% Medical 197,357 256,813 217,359 805,348 24,955 41,355 6,770 562 0 0 25 10,778 3,795 89,478 224,185 0 0 0 5,992 1,317,673 3,052,191 16,086 40,292 405,116 646,793 2,278,64                                                                                                                                                                                                                                                                                                                                                                                                                                                                                                                                                                                                                                                                                                                                                                                                                                                                                                                                                                                                                                                                                                                                                                                                                                                                                                                                                                                                                                                            | ENGINEERING                                                                   | ,       | ,         | .,        |           |          | -,,        | 229      | 229      | 8,871   | 8,871  | .,      |         | 16,943  | 16,943  | ,       |         | 3,823   | 3,576   |        |        | Ů                                                | _                                       |         |        |         | ,          | 162,354 270                  | 6,099   |  |
| LIFE 73,963 95,828 470,716 668,086 58,820 72,874 69,631 63,684 6,022 6,022 31,668 35,637 38,893 38,893 9,098 8,567 8,565 12,676 0 0 0 0 21,078 28,638 100,101 128,180 888,555                                                                                                                                                                                                                                                                                                                                                                                                                                                                                                                                                                                                                                                                                                                                                                                                                                                                                                                                                                                                                                                                                                                                                                                                                                                                                                                                                                                                                                                                                                                                                                                                                                                                                                                                                                                                                                                                                                                                                  |                                                                               |         |           |           |           |          |            |          |          |         |        |         |         |         |         |         |         |         |         |        |        |                                                  |                                         |         |        |         |            |                              |         |  |
| Growth RATIO 30% 42% 24% -9% 0% 13% 0% -6% 48% #DIV/0! #DIV/0! 36% 28% MARKET RATIO 8% 8% 53% 58% 7% 6% 8% 5% 1% 1% 4% 3% 4% 3% 1% 1% 1% 1% 0% 0% 0% 0% 0% 2% 2% 11% 11% 11% Medical 197,357 256,813 217,359 805,348 24,955 41,355 6,770 562 0 0 25 10,778 3,795 89,478 224,185 0 0 0 5,992 1,317,673 3,052,191 16,086 40,292 405,116 646,793 2,278,678 (Growth RATIO 30% 271% 66% -92% #DIV/0! 43012% 0% 151% #DIV/0! #DIV/0! 132% 150% 60%                                                                                                                                                                                                                                                                                                                                                                                                                                                                                                                                                                                                                                                                                                                                                                                                                                                                                                                                                                                                                                                                                                                                                                                                                                                                                                                                                                                                                                                                                                                                                                                                                                                                                   | -                                                                             |         |           |           |           |          |            | <b>!</b> |          |         |        |         |         |         |         |         |         |         |         |        |        | <del>                                     </del> |                                         |         |        |         |            |                              | 2%      |  |
| MARKET RATIO         8%         8%         53%         58%         7%         6%         8%         5%         1%         1%         4%         3%         1%         1%         1%         1%         1%         1%         1%         1%         1%         1%         1%         1%         1%         1%         1%         1%         1%         1%         1%         1%         1%         1%         1%         1%         1%         1%         1%         1%         1%         1%         1%         1%         1%         1%         1%         1%         1%         1%         1%         1%         1%         1%         1%         1%         1%         1%         1%         1%         1%         1%         1%         1%         1%         1%         1%         1%         1%         1%         1%         1%         1%         1%         1%         1%         1%         1%         1%         1%         1%         1%         1%         1%         1%         1%         1%         1%         1%         1%         1%         1%         1%         1%         1%         1%         1%         1%         1%         1%                                                                                                                                                                                                                                                                                                                                                                                                                                                                                                                                                                                                                                                                                                                                                                                                                                                                                                                                                                     |                                                                               |         |           |           |           |          | ,.         |          | ,        | - 7-    | -7-    |         | ,       | ,       | ,       | -,      | -7      |         |         |        |        |                                                  |                                         | ·       |        | , .     | -,         | 7                            | 59,085  |  |
| Medical         197,357         256,813         217,359         805,348         24,955         41,355         6,770         562         0         0         25         10,778         3,795         3,795         89,478         224,185         0         0         0         5,992         1,317,673         3,052,191         16,086         40,292         405,116         646,793         2,278,673           Growth RATIO         30%         271%         66%         -92%         #DIV/0!         43012%         0%         151%         #DIV/0!         #DIV/0!         #DIV/0!         132%         150%         60%                                                                                                                                                                                                                                                                                                                                                                                                                                                                                                                                                                                                                                                                                                                                                                                                                                                                                                                                                                                                                                                                                                                                                                                                                                                                                                                                                                                                                                                                                                 |                                                                               |         |           |           |           |          |            |          |          |         |        |         |         |         |         |         |         |         |         |        |        |                                                  |                                         |         |        |         |            | 30%                          | 10%     |  |
| Growth RATIO 30% 271% 66% -92% #DIV/0! 43012% 0% 151% #DIV/0! #DIV/0! 132% 150% 60%                                                                                                                                                                                                                                                                                                                                                                                                                                                                                                                                                                                                                                                                                                                                                                                                                                                                                                                                                                                                                                                                                                                                                                                                                                                                                                                                                                                                                                                                                                                                                                                                                                                                                                                                                                                                                                                                                                                                                                                                                                            | -                                                                             |         |           |           |           |          |            | <b>!</b> |          |         |        |         |         |         |         |         |         |         |         |        |        |                                                  |                                         |         |        |         |            |                              | 88.104  |  |
|                                                                                                                                                                                                                                                                                                                                                                                                                                                                                                                                                                                                                                                                                                                                                                                                                                                                                                                                                                                                                                                                                                                                                                                                                                                                                                                                                                                                                                                                                                                                                                                                                                                                                                                                                                                                                                                                                                                                                                                                                                                                                                                                |                                                                               | - ,     | . ,       |           | ,         |          |            |          | -, -     |         | -      |         | - 7     |         |         |         | ,       |         | · ·     |        |        |                                                  | , , , , , , , , , , , , , , , , , , , , |         | -,     |         |            | 123%                         |         |  |
|                                                                                                                                                                                                                                                                                                                                                                                                                                                                                                                                                                                                                                                                                                                                                                                                                                                                                                                                                                                                                                                                                                                                                                                                                                                                                                                                                                                                                                                                                                                                                                                                                                                                                                                                                                                                                                                                                                                                                                                                                                                                                                                                |                                                                               |         |           |           |           |          |            |          |          |         |        |         |         |         |         |         |         |         |         |        |        |                                                  |                                         |         |        |         |            |                              | 43%     |  |
| TOTAL (R) 961,338 1,026,347 2,443,048 3,536,633 578,817 671,398 155,378 121,630 78,119 78,147 647,191 648,493 512,299 146,643 326,939 352,842 353,950 186,386 207,160 1,317,673 3,052,191 164,533 204,668 871,762 1,079,229 8,416,0                                                                                                                                                                                                                                                                                                                                                                                                                                                                                                                                                                                                                                                                                                                                                                                                                                                                                                                                                                                                                                                                                                                                                                                                                                                                                                                                                                                                                                                                                                                                                                                                                                                                                                                                                                                                                                                                                            |                                                                               |         | 1,026,347 | 2,443,048 | 3,536,633 |          | 671,398    | <b>!</b> |          |         |        |         |         | 512,299 |         | 146,643 |         |         |         |        |        | <del>                                     </del> |                                         | 164,533 |        | 871,762 | 1,079,229  |                              | 319,083 |  |
| TOTAL (\$) \$4,451 \$4,752 \$11,310 \$16,373 \$2,680 \$3,108 \$719 \$563 \$362 \$362 \$2,996 \$3,002 \$2,372 \$2,372 \$679 \$1,514 \$1,634 \$1,639 \$863 \$959 \$6,100 \$14,131 \$762 \$948 \$4,036 \$4,996 \$38,96                                                                                                                                                                                                                                                                                                                                                                                                                                                                                                                                                                                                                                                                                                                                                                                                                                                                                                                                                                                                                                                                                                                                                                                                                                                                                                                                                                                                                                                                                                                                                                                                                                                                                                                                                                                                                                                                                                            | TOTAL(\$)                                                                     | \$4,451 | \$4,752   | \$11,310  | \$16,373  | \$2,680  | \$3,108    | \$719    | \$563    | \$362   | \$362  | \$2,996 | \$3,002 | \$2,372 | \$2,372 | \$679   | \$1,514 | \$1,634 | \$1,639 | \$863  | \$959  | \$6,100                                          | \$14,131                                | \$762   | \$948  | \$4,036 | \$4,996    | \$38,963 \$54                | 4,718   |  |
| MARKET RATIO 11% 9% 29% 30% 7% 6% 2% 1% 1% 1% 8% 5% 6% 4% 2% 3% 4% 3% 2% 2% 16% 26% 2% 2% 10% 9% 100%                                                                                                                                                                                                                                                                                                                                                                                                                                                                                                                                                                                                                                                                                                                                                                                                                                                                                                                                                                                                                                                                                                                                                                                                                                                                                                                                                                                                                                                                                                                                                                                                                                                                                                                                                                                                                                                                                                                                                                                                                          | MARKET RATIO                                                                  | 11%     | 9%        | 29%       | 30%       | 7%       | 6%         | 2%       | 1%       | 1%      | 1%     | 8%      | 5%      | 6%      | 4%      | 2%      | 3%      | 4%      | 3%      | 2%     | 2%     | 16%                                              | 26%                                     | 2%      | 2%     | 10%     | 9%         | 100% 10                      | 00%     |  |
| Growth RATIO 7% 45% 16% -22% 0% 0% 0% 123% 0% 11% 132% 24% 24%                                                                                                                                                                                                                                                                                                                                                                                                                                                                                                                                                                                                                                                                                                                                                                                                                                                                                                                                                                                                                                                                                                                                                                                                                                                                                                                                                                                                                                                                                                                                                                                                                                                                                                                                                                                                                                                                                                                                                                                                                                                                 | Growth RATIO                                                                  | ATIO 7% |           | 45%       |           | 16%      |            | -22      | -22%     |         | 0%     |         | 0%      |         | 0%      |         | 123%    |         | 0%      |        | 11%    |                                                  | 132%                                    |         | 24%    |         | 24%        |                              | 40%     |  |
| Prepared By Statistic Department In United Insurance CO In Coordination With Yemen Insurance Federation.                                                                                                                                                                                                                                                                                                                                                                                                                                                                                                                                                                                                                                                                                                                                                                                                                                                                                                                                                                                                                                                                                                                                                                                                                                                                                                                                                                                                                                                                                                                                                                                                                                                                                                                                                                                                                                                                                                                                                                                                                       | epared By Statistic Department In Unit                                        |         |           | ed Insura | nce CO In | Coordina | ation With | Yemen li | nsurance | Federat | ion.   |         |         |         |         |         |         | Pag     | ge(1)   |        |        |                                                  |                                         |         |        |         |            |                              |         |  |