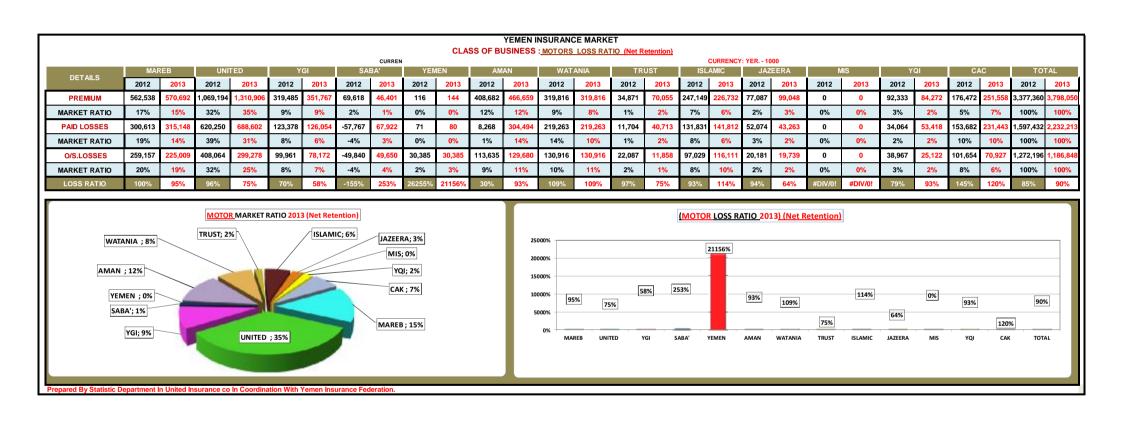

| PARTICULARS   2012   2013   2012   2013   2012   2013   2012   2013   2012   2013   2012   2013   2012   2013   2012   2013   2012   2013   2012   2013   2012   2013   2012   2013   2012   2013   2012   2013   2012   2013   2012   2013   2012   2013   2012   2013   2012   2013   2012   2013   2012   2013   2012   2013   2012   2013   2012   2013   2012   2013   2012   2013   2012   2013   2012   2013   2012   2013   2012   2013   2012   2013   2012   2013   2012   2013   2012   2013   2012   2013   2012   2013   2012   2013   2012   2013   2012   2013   2012   2013   2012   2013   2012   2013   2012   2013   2012   2013   2012   2013   2012   2013   2012   2013   2012   2013   2012   2013   2012   2013   2012   2013   2012   2013   2012   2013   2012   2013   2012   2013   2012   2013   2012   2013   2012   2013   2012   2013   2012   2013   2012   2013   2012   2013   2012   2013   2012   2013   2012   2013   2012   2013   2012   2013   2012   2013   2012   2013   2012   2013   2012   2013   2012   2013   2012   2013   2012   2013   2012   2013   2012   2013   2012   2013   2012   2013   2012   2013   2012   2013   2012   2013   2012   2013   2012   2013   2012   2013   2012   2013   2012   2013   2012   2013   2012   2013   2012   2013   2012   2013   2012   2013   2012   2013   2012   2013   2012   2013   2012   2013   2012   2013   2012   2013   2012   2013   2012   2013   2012   2013   2012   2013   2012   2013   2012   2013   2012   2013   2012   2013   2012   2013   2012   2013   2012   2013   2012   2013   2012   2013   2012   2013   2012   2013   2012   2013   2012   2013   2012   2013   2012   2013   2012   2013   2012   2013   2012   2013   2012   2013   2012   2013   2012   2013   2012   2013   2012   2013   2012   2013   2012   2013   2012   2013   2012   2013   2012   2013   2012   2013   2012   2013   2012   2013   2012   2013   2012   2013   2012   2013   2012   2013   2012   2013   2012   2013   2012   2013   2012   2013   2012   2013   2012   2013   2012   2013   2012   2013   2012   2013      | PORTFOLIO BREAKDOWN  YEMENI INSURANCE MARKET (DIRECT PREMIUM) (Net Retention) |         |           |           |           |          |            |          |          |         |        |         |         |         |         |         |         |         |         |        |        |                                                  |                                         |         |        |         |            |                              |         |  |
|--------------------------------------------------------------------------------------------------------------------------------------------------------------------------------------------------------------------------------------------------------------------------------------------------------------------------------------------------------------------------------------------------------------------------------------------------------------------------------------------------------------------------------------------------------------------------------------------------------------------------------------------------------------------------------------------------------------------------------------------------------------------------------------------------------------------------------------------------------------------------------------------------------------------------------------------------------------------------------------------------------------------------------------------------------------------------------------------------------------------------------------------------------------------------------------------------------------------------------------------------------------------------------------------------------------------------------------------------------------------------------------------------------------------------------------------------------------------------------------------------------------------------------------------------------------------------------------------------------------------------------------------------------------------------------------------------------------------------------------------------------------------------------------------------------------------------------------------------------------------------------------------------------------------------------------------------------------------------------------------------------------------------------------------------------------------------------------------------------------------------------|-------------------------------------------------------------------------------|---------|-----------|-----------|-----------|----------|------------|----------|----------|---------|--------|---------|---------|---------|---------|---------|---------|---------|---------|--------|--------|--------------------------------------------------|-----------------------------------------|---------|--------|---------|------------|------------------------------|---------|--|
| PARTICULARS   2012   2013   2012   2013   2012   2013   2012   2013   2012   2013   2012   2013   2012   2013   2012   2013   2012   2013   2012   2013   2012   2013   2012   2013   2012   2013   2012   2013   2012   2013   2012   2013   2012   2013   2012   2013   2012   2013   2012   2013   2012   2013   2012   2013   2012   2013   2012   2013   2012   2013   2012   2013   2012   2013   2012   2013   2012   2013   2012   2013   2012   2013   2012   2013   2012   2013   2012   2013   2012   2013   2012   2013   2012   2013   2012   2013   2012   2013   2012   2013   2012   2013   2012   2013   2012   2013   2012   2013   2012   2013   2012   2013   2012   2013   2012   2013   2012   2013   2012   2013   2012   2013   2012   2013   2012   2013   2012   2013   2012   2013   2012   2013   2012   2013   2012   2013   2012   2013   2012   2013   2012   2013   2012   2013   2012   2013   2012   2013   2012   2013   2012   2013   2012   2013   2012   2013   2012   2013   2012   2013   2012   2013   2012   2013   2012   2013   2012   2013   2012   2013   2012   2013   2012   2013   2012   2013   2012   2013   2012   2013   2012   2013   2012   2013   2012   2013   2012   2013   2012   2013   2012   2013   2012   2013   2012   2013   2012   2013   2012   2013   2012   2013   2012   2013   2012   2013   2012   2013   2012   2013   2012   2013   2012   2013   2012   2013   2012   2013   2012   2013   2012   2013   2012   2013   2012   2013   2012   2013   2012   2013   2012   2013   2012   2013   2012   2013   2012   2013   2012   2013   2012   2013   2012   2013   2012   2013   2012   2013   2012   2013   2012   2013   2012   2013   2012   2013   2012   2013   2012   2013   2012   2013   2012   2013   2012   2013   2012   2013   2012   2013   2012   2013   2012   2013   2012   2013   2012   2013   2012   2013   2012   2013   2012   2013   2012   2013   2012   2013   2012   2013   2012   2013   2012   2013   2012   2013   2012   2013   2012   2013   2012   2013   2012   2013   2012   2013   2012   2013   2012   2013      |                                                                               | MARER   |           |           |           | V.0.1    |            |          |          |         |        |         |         |         |         |         |         |         |         |        |        |                                                  |                                         |         |        |         |            |                              | _       |  |
| Crowth RATIO   12%   0%   0%   5%   5%   15%   2%   1%   1%   7%   2%   11%   0%   0%   0%   0%   0%   3%   2%   2%   1%   0%   0%   3%   2%   2%   2%   3%   2%   2%   2                                                                                                                                                                                                                                                                                                                                                                                                                                                                                                                                                                                                                                                                                                                                                                                                                                                                                                                                                                                                                                                                                                                                                                                                                                                                                                                                                                                                                                                                                                                                                                                                                                                                                                                                                                                                                                                                                                                                                      | PARTICULARS                                                                   |         |           |           |           |          |            |          |          |         |        |         |         |         |         |         |         |         |         |        |        |                                                  |                                         |         |        |         |            | TOTAL 2012 2                 | 2013    |  |
| MARKET RATIO 12% 6% 44% 58% 1% 2% 1% 1% 1% 7% 7% 7% 22% 11% 6% 6% 6% 2% 3% 2% 2% 2% 1% 5% 0% 0% 0% 3% 2% 3% 3% 3% 3% 3% 3% 3% 0% 1% 1% 1% 1% 2% 3% 3% 3% 3% 0% 1% 1% 1% 1% 2% 3% 3% 3% 3% 3% 3% 0% 1% 1% 1% 1% 1% 2% 3% 3% 3% 3% 3% 3% 0% 1% 1% 1% 1% 1% 2% 3% 3% 3% 3% 3% 3% 3% 3% 3% 3% 3% 3% 3%                                                                                                                                                                                                                                                                                                                                                                                                                                                                                                                                                                                                                                                                                                                                                                                                                                                                                                                                                                                                                                                                                                                                                                                                                                                                                                                                                                                                                                                                                                                                                                                                                                                                                                                                                                                                                             | FIRE                                                                          | 39,246  | 20,391    | 134,287   | 207,082   | 1,955    | 5,800      | 1,999    | 2,138    | 23,386  | 23,386 | 75,318  | 40,676  | 19,930  | 19,930  | 6,133   | 9,284   | 7,569   | 6,920   | 5,677  | 5,162  | 0                                                | 0                                       | 11,353  | 7,632  | 11,540  | 9,911      | 338,394 35                   | 8,311   |  |
| MARNE 40,071 46,228 380,524 156,927 121,25 139,475 5,233 6,091 15,476 15,476 15,476 15,476 15,476 15,476 15,476 15,476 15,476 15,476 15,476 15,476 15,476 15,476 15,476 15,476 15,476 15,476 15,476 15,476 15,476 15,476 15,476 15,476 15,476 15,476 15,476 15,476 15,476 15,476 15,476 15,476 15,476 15,476 15,476 15,476 15,476 15,476 15,476 15,476 15,476 15,476 15,476 15,476 15,476 15,476 15,476 15,476 15,476 15,476 15,476 15,476 15,476 15,476 15,476 15,476 15,476 15,476 15,476 15,476 15,476 15,476 15,476 15,476 15,476 15,476 15,476 15,476 15,476 15,476 15,476 15,476 15,476 15,476 15,476 15,476 15,476 15,476 15,476 15,476 15,476 15,476 15,476 15,476 15,476 15,476 15,476 15,476 15,476 15,476 15,476 15,476 15,476 15,476 15,476 15,476 15,476 15,476 15,476 15,476 15,476 15,476 15,476 15,476 15,476 15,476 15,476 15,476 15,476 15,476 15,476 15,476 15,476 15,476 15,476 15,476 15,476 15,476 15,476 15,476 15,476 15,476 15,476 15,476 15,476 15,476 15,476 15,476 15,476 15,476 15,476 15,476 15,476 15,476 15,476 15,476 15,476 15,476 15,476 15,476 15,476 15,476 15,476 15,476 15,476 15,476 15,476 15,476 15,476 15,476 15,476 15,476 15,476 15,476 15,476 15,476 15,476 15,476 15,476 15,476 15,476 15,476 15,476 15,476 15,476 15,476 15,476 15,476 15,476 15,476 15,476 15,476 15,476 15,476 15,476 15,476 15,476 15,476 15,476 15,476 15,476 15,476 15,476 15,476 15,476 15,476 15,476 15,476 15,476 15,476 15,476 15,476 15,476 15,476 15,476 15,476 15,476 15,476 15,476 15,476 15,476 15,476 15,476 15,476 15,476 15,476 15,476 15,476 15,476 15,476 15,476 15,476 15,476 15,476 15,476 15,476 15,476 15,476 15,476 15,476 15,476 15,476 15,476 15,476 15,476 15,476 15,476 15,476 15,476 15,476 15,476 15,476 15,476 15,476 15,476 15,476 15,476 15,476 15,476 15,476 15,476 15,476 15,476 15,476 15,476 15,476 15,476 15,476 15,476 15,476 15,476 15,476 15,476 15,476 15,476 15,476 15,476 15,476 15,476 15,476 15,476 15,476 15,476 15,476 15,476 15,476 15,476 15,476 15,476 15,476 15,476 15,476 15,476 15,476 15,476 15,476 15,476 15,476 15,476 15,476 15,476 15,476 15,476 15 | Growth RATIO                                                                  | -4      | 8%        | 5         | 4%        | 19       | 7%         | 79       | %        | 0       | %      | -4      | 6%      | 0       | %       | 5       | 61%     | -9      | 9%      |        | 9%     | #D                                               | IV/0!                                   | -3:     | 3%     | -14     | <b>!</b> % | 6%                           |         |  |
| Growth RATIO   15%   5%   5%   15%   27%   16%   27%   16%   27%   16%   27%   16%   27%   16%   27%   16%   27%   16%   27%   16%   27%   16%   27%   16%   27%   16%   27%   16%   27%   16%   27%   16%   27%   16%   27%   16%   27%   16%   27%   16%   27%   16%   27%   16%   27%   16%   27%   16%   27%   16%   27%   16%   27%   16%   27%   16%   27%   16%   27%   16%   27%   16%   27%   16%   27%   16%   27%   16%   27%   16%   27%   16%   27%   27%   27%   27%   27%   27%   27%   27%   27%   27%   27%   27%   27%   27%   27%   27%   27%   27%   27%   27%   27%   27%   27%   27%   27%   27%   27%   27%   27%   27%   27%   27%   27%   27%   27%   27%   27%   27%   27%   27%   27%   27%   27%   27%   27%   27%   27%   27%   27%   27%   27%   27%   27%   27%   27%   27%   27%   27%   27%   27%   27%   27%   27%   27%   27%   27%   27%   27%   27%   27%   27%   27%   27%   27%   27%   27%   27%   27%   27%   27%   27%   27%   27%   27%   27%   27%   27%   27%   27%   27%   27%   27%   27%   27%   27%   27%   27%   27%   27%   27%   27%   27%   27%   27%   27%   27%   27%   27%   27%   27%   27%   27%   27%   27%   27%   27%   27%   27%   27%   27%   27%   27%   27%   27%   27%   27%   27%   27%   27%   27%   27%   27%   27%   27%   27%   27%   27%   27%   27%   27%   27%   27%   27%   27%   27%   27%   27%   27%   27%   27%   27%   27%   27%   27%   27%   27%   27%   27%   27%   27%   27%   27%   27%   27%   27%   27%   27%   27%   27%   27%   27%   27%   27%   27%   27%   27%   27%   27%   27%   27%   27%   27%   27%   27%   27%   27%   27%   27%   27%   27%   27%   27%   27%   27%   27%   27%   27%   27%   27%   27%   27%   27%   27%   27%   27%   27%   27%   27%   27%   27%   27%   27%   27%   27%   27%   27%   27%   27%   27%   27%   27%   27%   27%   27%   27%   27%   27%   27%   27%   27%   27%   27%   27%   27%   27%   27%   27%   27%   27%   27%   27%   27%   27%   27%   27%   27%   27%   27%   27%   27%   27%   27%   27%   27%   27%   27%   27%   27%   27%   27%   27%   27%   27%   27%   27%   27%   27%   | MARKET RATIO                                                                  | 12%     | 6%        | 40%       | 58%       | 1%       | 2%         | 1%       | 1%       | 7%      | 7%     | 22%     | 11%     | 6%      | 6%      | 2%      | 3%      | 2%      | 2%      | 2%     | 1%     | 0%                                               | 0%                                      | 3%      | 2%     | 3%      | 3%         | 4%                           | 3%      |  |
| MARKET RATIO 5% 6% 51% 52% 16% 24% 11% 11% 24% 31% 6% 7% 33% 33% 0% 0% 0% 10% 16% 11% 35% 0% 0% 0% 11% 55% 11% 2% 9% 0% 07% 0.00 10% 10% 10% 10% 10% 10% 10% 10% 10% 1                                                                                                                                                                                                                                                                                                                                                                                                                                                                                                                                                                                                                                                                                                                                                                                                                                                                                                                                                                                                                                                                                                                                                                                                                                                                                                                                                                                                                                                                                                                                                                                                                                                                                                                                                                                                                                                                                                                                                         | MARINE                                                                        | 40,071  | 46,236    | 380,524   | 156,927   | 121,258  | 139,475    | 5,233    | 6,091    | 15,478  | 15,478 | 61,481  | 40,615  | 18,548  | 18,548  | 721     | 2,305   | 75,844  | 92,196  | 6,445  | 14,865 | 0                                                | 0                                       | 10,175  | 26,193 | 5,632   | 11,840     | 741,411 570                  | 0,769   |  |
| MOTORS 562,538 570,692 1,069,194 1,310,006 319,485 351,767 69,618 46,401 116 144 408,682 466,659 319,816 319,816 34,871 70,055 247,149 226,732 77,007 99,048 0 0 0 92,333 84,272 176,472 251,558 3,377,3 Growth RATIO 17% 15% 32% 35% 5% 70,504 17% 10% 0% 0% 12% 12% 9% 8% 1% 10% 0% 0% 101% 25% 25% 60% 0% 0% 0% 3% 0% 0% 0% 3% 2% 5% 7% 40% 0% 0% 14% 12% 12% 9% 8% 18% 10 0 0 7,204 15,537 0 0 0 425 0 0 0 0 172,61 0 0 0 172,61 0 0 0 0 0 0 0 0 0 0 0 0 0 0 0 0 0 0 0                                                                                                                                                                                                                                                                                                                                                                                                                                                                                                                                                                                                                                                                                                                                                                                                                                                                                                                                                                                                                                                                                                                                                                                                                                                                                                                                                                                                                                                                                                                                                                                                                                                     | Growth RATIO                                                                  | 15%     |           | -59%      |           | 15%      |            | 16%      |          | 0%      |        | -34%    |         | 0%      |         | 220%    |         | 22%     |         | 131%   |        | #DIV/0!                                          |                                         | 157%    |        | 110%    |            | -23%                         |         |  |
| Growth RATIO 17% 15% 32% 85% 9% 9% 2% 1% 0% 0% 0% 17.966 14.539 12.87 716 1.380 0 0 7.204 15.537 0 0 0 425 0 0 0 0 172.61     MARKET RATIO 17% 15% 32% 33% 30 0 0 23.600 17.966 14.539 12.887 716 1.380 0 0 7.204 15.537 0 0 0 425 0 0 0 0 172.61     Growth RATIO -11% 5% 5% 4% 42% 12% 13% 0% 0% 14% 13% 10% 8% 7% 7% 7% 0% 93% 90% 11% 6% 0% 0% 0% 0% 0% 0% 0% 0% 0% 0% 0% 0% 0%                                                                                                                                                                                                                                                                                                                                                                                                                                                                                                                                                                                                                                                                                                                                                                                                                                                                                                                                                                                                                                                                                                                                                                                                                                                                                                                                                                                                                                                                                                                                                                                                                                                                                                                                            | MARKET RATIO                                                                  | 5%      | 8%        | 51%       | 27%       | 16%      | 24%        | 1%       | 1%       | 2%      | 3%     | 8%      | 7%      | 3%      | 3%      | 0%      | 0%      | 10%     | 16%     | 1%     | 3%     | 0%                                               | 0%                                      | 1%      | 5%     | 1%      | 2%         | 9%                           | 5%      |  |
| MARKET RATIO 17% 15% 32% 35% 9% 9% 9% 2% 1% 0% 0% 12% 12% 9% 6% 11% 25% 7% 6% 2% 3% 0% 0% 0% 3% 2% 5% 7% 49% 0% 1.6.299 14.562 73.564 77.970 20.018 23.553 0 0 0 23.600 23.600 17.966 14.539 12.887 12.887 716 1.380 0 0 7.204 15.537 0 0 0 425 0 0 0 0 172.61 0.000 1.000 1.000 1.000 1.000 1.000 1.000 1.000 1.000 1.000 1.000 1.000 1.000 1.000 1.000 1.000 1.000 1.000 1.000 1.000 1.000 1.000 1.000 1.000 1.000 1.000 1.000 1.000 1.000 1.000 1.000 1.000 1.000 1.000 1.000 1.000 1.000 1.000 1.000 1.000 1.000 1.000 1.000 1.000 1.000 1.000 1.000 1.000 1.000 1.000 1.000 1.000 1.000 1.000 1.000 1.000 1.000 1.000 1.000 1.000 1.000 1.000 1.000 1.000 1.000 1.000 1.000 1.000 1.000 1.000 1.000 1.000 1.000 1.000 1.000 1.000 1.000 1.000 1.000 1.000 1.000 1.000 1.000 1.000 1.000 1.000 1.000 1.000 1.000 1.000 1.000 1.000 1.000 1.000 1.000 1.000 1.000 1.000 1.000 1.000 1.000 1.000 1.000 1.000 1.000 1.000 1.000 1.000 1.000 1.000 1.000 1.000 1.000 1.000 1.000 1.000 1.000 1.000 1.000 1.000 1.000 1.000 1.000 1.000 1.000 1.000 1.000 1.000 1.000 1.000 1.000 1.000 1.000 1.000 1.000 1.000 1.000 1.000 1.000 1.000 1.000 1.000 1.000 1.000 1.000 1.000 1.000 1.000 1.000 1.000 1.000 1.000 1.000 1.000 1.000 1.000 1.000 1.000 1.000 1.000 1.000 1.000 1.000 1.000 1.000 1.000 1.000 1.000 1.000 1.000 1.000 1.000 1.000 1.000 1.000 1.000 1.000 1.000 1.000 1.000 1.000 1.000 1.000 1.000 1.000 1.000 1.000 1.000 1.000 1.000 1.000 1.000 1.000 1.000 1.000 1.000 1.000 1.000 1.000 1.000 1.000 1.000 1.000 1.000 1.000 1.000 1.000 1.000 1.000 1.000 1.000 1.000 1.000 1.000 1.000 1.000 1.000 1.000 1.000 1.000 1.000 1.000 1.000 1.000 1.000 1.000 1.000 1.000 1.000 1.000 1.000 1.000 1.000 1.000 1.000 1.000 1.000 1.000 1.000 1.000 1.000 1.000 1.000 1.000 1.000 1.000 1.000 1.000 1.000 1.000 1.000 1.000 1.000 1.000 1.000 1.000 1.000 1.000 1.000 1.000 1.000 1.000 1.000 1.000 1.000 1.000 1.000 1.000 1.000 1.000 1.000 1.000 1.000 1.000 1.000 1.000 1.000 1.000 1.000 1.000 1.000 1.000 1.000 1.000 1.000 1.000 1.000 1.000 1.000 1.000 1.000 1.000 1.000 1.000 1.000 1.000 1.000 1.000 1.0 | MOTORS                                                                        | 562,538 | 570,692   | 1,069,194 | 1,310,906 | 319,485  | 351,767    | 69,618   | 46,401   | 116     | 144    | 408,682 | 466,659 | 319,816 | 319,816 | 34,871  | 70,055  | 247,149 | 226,732 | 77,087 | 99,048 | 0                                                | 0                                       | 92,333  | 84,272 | 176,472 | 251,558    | 3,377,360 <mark>3,7</mark> 9 | 98,050  |  |
| W.C. 16,299 14,562 73,564 77,970 20,018 23,353 0 0 23,600 23,600 17,966 14,539 12,887 716 1,380 0 0 7,204 15,537 0 0 425 0 0 0 172,61 15,61 13,61 13,61 13,61 13,61 13,61 13,61 13,61 13,61 13,61 13,61 13,61 13,61 13,61 13,61 13,61 13,61 13,61 13,61 13,61 13,61 13,61 13,61 13,61 13,61 13,61 13,61 13,61 13,61 13,61 13,61 13,61 13,61 13,61 13,61 13,61 13,61 13,61 13,61 13,61 13,61 13,61 13,61 13,61 13,61 13,61 13,61 13,61 13,61 13,61 13,61 13,61 13,61 13,61 13,61 13,61 13,61 13,61 13,61 13,61 13,61 13,61 13,61 13,61 13,61 13,61 13,61 13,61 13,61 13,61 13,61 13,61 13,61 13,61 13,61 13,61 13,61 13,61 13,61 13,61 13,61 13,61 13,61 13,61 13,61 13,61 13,61 13,61 13,61 13,61 13,61 13,61 13,61 13,61 13,61 13,61 13,61 13,61 13,61 13,61 13,61 13,61 13,61 13,61 13,61 13,61 13,61 13,61 13,61 13,61 13,61 13,61 13,61 13,61 13,61 13,61 13,61 13,61 13,61 13,61 13,61 13,61 13,61 13,61 13,61 13,61 13,61 13,61 13,61 13,61 13,61 13,61 13,61 13,61 13,61 13,61 13,61 13,61 13,61 13,61 13,61 13,61 13,61 13,61 13,61 13,61 13,61 13,61 13,61 13,61 13,61 13,61 13,61 13,61 13,61 13,61 13,61 13,61 13,61 13,61 13,61 13,61 13,61 13,61 13,61 13,61 13,61 13,61 13,61 13,61 13,61 13,61 13,61 13,61 13,61 13,61 13,61 13,61 13,61 13,61 13,61 13,61 13,61 13,61 13,61 13,61 13,61 13,61 13,61 13,61 13,61 13,61 13,61 13,61 13,61 13,61 13,61 13,61 13,61 13,61 13,61 13,61 13,61 13,61 13,61 13,61 13,61 13,61 13,61 13,61 13,61 13,61 13,61 13,61 13,61 13,61 13,61 13,61 13,61 13,61 13,61 13,61 13,61 13,61 13,61 13,61 13,61 13,61 13,61 13,61 13,61 13,61 13,61 13,61 13,61 13,61 13,61 13,61 13,61 13,61 13,61 13,61 13,61 13,61 13,61 13,61 13,61 13,61 13,61 13,61 13,61 13,61 13,61 13,61 13,61 13,61 13,61 13,61 13,61 13,61 13,61 13,61 13,61 13,61 13,61 13,61 13,61 13,61 13,61 13,61 13,61 13,61 13,61 13,61 13,61 13,61 13,61 13,61 13,61 13,61 13,61 13,61 13,61 13,61 13,61 13,61 13,61 13,61 13,61 13,61 13,61 13,61 13,61 13,61 13,61 13,61 13,61 13,61 13,61 13,61 13,61 13,61 13,61 13,61 13,61 13,61 13,61 13,61 13,61 13,61 13,61 13,61 13,61 13,61 13,61 13,61 13,61 13,61 13,6 | Growth RATIO                                                                  | 1%      |           | 23%       |           | 10%      |            | -33%     |          | 24%     |        | 14%     |         | 0%      |         | 101%    |         | -8%     |         | 28%    |        | #DIV/0!                                          |                                         | -9%     |        | 43%     |            | 12%                          |         |  |
| Growth RATIO 9% 8% 43% 42% 12% 13% 0% 0% 0% 14% 13% 10% 8% 7% 7% 0% 0% 14% 0% 0% 4% 8% 8% 0% 0% 0% 0% 0% 0% 0% 0% 0% 0% 0% 0% 0%                                                                                                                                                                                                                                                                                                                                                                                                                                                                                                                                                                                                                                                                                                                                                                                                                                                                                                                                                                                                                                                                                                                                                                                                                                                                                                                                                                                                                                                                                                                                                                                                                                                                                                                                                                                                                                                                                                                                                                                               | MARKET RATIO                                                                  | 17%     | 15%       | 32%       | 35%       | 9%       | 9%         | 2%       | 1%       | 0%      | 0%     | 12%     | 12%     | 9%      | 8%      | 1%      | 2%      | 7%      | 6%      | 2%     | 3%     | 0%                                               | 0%                                      | 3%      | 2%     | 5%      | 7%         | 40% 3                        | 32%     |  |
| MARKET RATIO 9% 8% 43% 42% 12% 13% 0% 0% 14% 13% 10% 8% 7% 7% 0% 14% 0% 0% 4% 8% 0% 0% 0% 0% 0% 0% 0% 0% 0% 0% 0% 0% 0%                                                                                                                                                                                                                                                                                                                                                                                                                                                                                                                                                                                                                                                                                                                                                                                                                                                                                                                                                                                                                                                                                                                                                                                                                                                                                                                                                                                                                                                                                                                                                                                                                                                                                                                                                                                                                                                                                                                                                                                                        | W.C.                                                                          | 16,299  | 14,562    | 73,564    | 77,970    | 20,018   | 23,353     | 0        | 0        | 23,600  | 23,600 | 17,966  | 14,539  | 12,887  | 12,887  | 716     | 1,380   | 0       | 0       | 7,204  | 15,537 | 0                                                | 0                                       | 425     | 0      | 0       | 0          | 172,679 183                  | 3,828   |  |
| Liability 9,866 9,150 25,341 46,054 6,010 6,268 0 0 0 0 25,806 23,411 70,535 70,535 0 3,109 0 0 43,565 38,951 0 0 3,296 6,983 0 0 184,355 Growth RATIO -7% 82% 4% #DIV/O! #DIV | Growth RATIO                                                                  | -1      | 1%        | €         | 5%        | 17       | 7%         | #DI      | V/0!     | 0       | %      | -1      | 9%      | 0       | 1%      | Ĝ       | 3%      | #DI     | V/0!    | 1      | 16%    | #D                                               | IV/0!                                   | -10     | 00%    | #DI\    | //0!       | 6%                           |         |  |
| Growth RATIO                                                                                                                                                                                                                                                                                                                                                                                                                                                                                                                                                                                                                                                                                                                                                                                                                                                                                                                                                                                                                                                                                                                                                                                                                                                                                                                                                                                                                                                                                                                                                                                                                                                                                                                                                                                                                                                                                                                                                                                                                                                                                                                   | MARKET RATIO                                                                  | 9%      | 8%        | 43%       | 42%       | 12%      | 13%        | 0%       | 0%       | 14%     | 13%    | 10%     | 8%      | 7%      | 7%      | 0%      | 1%      | 0%      | 0%      | 4%     | 8%     | 0%                                               | 0%                                      | 0%      | 0%     | 0%      | 0%         | 2%                           | 2%      |  |
| MARKET RATIO 5% 4% 14% 23% 3% 3% 0% 0% 0% 0% 14% 11% 38% 34% 0% 2% 0% 0% 0% 24% 19% 0% 0% 2% 3% 0% 0% 0% 0% 2% 3% 0% 0% 0% 0% 2% 3% 0% 0% 0% 0% 2% 3% 0% 0% 0% 0% 0% 0% 0% 0% 0% 0% 0% 0% 0%                                                                                                                                                                                                                                                                                                                                                                                                                                                                                                                                                                                                                                                                                                                                                                                                                                                                                                                                                                                                                                                                                                                                                                                                                                                                                                                                                                                                                                                                                                                                                                                                                                                                                                                                                                                                                                                                                                                                   | Liability                                                                     | 9,806   | 9,150     | 25,341    | 46,054    | 6,010    | 6,268      | 0        | 0        | 0       | 0      | 25,806  | 23,411  | 70,535  | 70,535  | 0       | 3,109   | 0       | 0       | 43,565 | 38,951 | 0                                                | 0                                       | 3,296   | 6,983  | 0       | 0          | 184,359 <b>20</b> 4          | 4,461   |  |
| MISC. ACC & Others    4,491    5,275    45,732    89,117    18,801    22,124    1,898    2,524    466    646    17,566    7,620    10,952    10,952    10,952    10,952    10,952    11,850    11,850    11,850    11,850    11,850    12,124    18,801    12,124    18,801    12,124    18,801    18,801    18,801    18,801    18,801    18,801    18,801    18,801    18,801    18,801    18,801    18,801    18,801    18,801    18,801    18,801    18,801    18,801    18,801    18,801    18,801    18,801    18,801    18,801    18,801    18,801    18,801    18,801    18,801    18,801    18,801    18,801    18,801    18,801    18,801    18,801    18,801    18,801    18,801    18,801    18,801    18,801    18,801    18,801    18,801    18,801    18,801    18,801    18,801    18,801    18,801    18,801    18,801    18,801    18,801    18,801    18,801    18,801    18,801    18,801    18,801    18,801    18,801    18,801    18,801    18,801    18,801    18,801    18,801    18,801    18,801    18,801    18,801    18,801    18,801    18,801    18,801    18,801    18,801    18,801    18,801    18,801    18,801    18,801    18,801    18,801    18,801    18,801    18,801    18,801    18,801    18,801    18,801    18,801    18,801    18,801    18,801    18,801    18,801    18,801    18,801    18,801    18,801    18,801    18,801    18,801    18,801    18,801    18,801    18,801    18,801    18,801    18,801    18,801    18,801    18,801    18,801    18,801    18,801    18,801    18,801    18,801    18,801    18,801    18,801    18,801    18,801    18,801    18,801    18,801    18,801    18,801    18,801    18,801    18,801    18,801    18,801    18,801    18,801    18,801    18,801    18,801    18,801    18,801    18,801    18,801    18,801    18,801    18,801    18,801    18,801    18,801    18,801    18,801    18,801    18,801    18,801    18,801    18,801    18,801    18,801    18,801    18,801    18,801    18,801    18,801    18,801    18,801    18,801    18,801    18,801    18,801    18,801    18,801    18,801    18,801    18,80 | Growth RATIO                                                                  | -7      | %         | 8         | 2%        | 4        | <b>!</b> % | #DI      | V/0!     | #DI     | V/0!   | -9      | )%      | 0       | 1%      | #D      | IV/0!   | #DI     | V/0!    | _      | 11%    | #D                                               | IV/0!                                   | 11      | 2%     | #DI\    | //0!       | 11%                          |         |  |
| Growth RATIO 17% 95% 18% 33% 0% -57% 0% 75% 20% -100% #DIV/0! 12% -91%  MARKET RATIO 2% 3% 17% 49% 7% 12% 1% 1% 1% 0% 0% 6% 4% 4% 6% 1% 4% 7% 2% 0% 0% 0% 0% 3% 6% 53% 7% 3%  ENGINEERING 17,567 7,400 26,331 175,143 7,515 8,382 229 229 8,871 8,871 8,689 8,558 16,943 1,788 1,332 3,823 3,576 40,665 27,605 0 0 749 492 29,184 17,568 162,35  Growth RATIO -58% 565% 12% 0% 0% 0% 0% 5% 3% 5% 3% 10% 6% 1% 0% 2% -6% -5% -32% #DIV/0! -34% -40%  MARKET RATIO 11% 3% 16% 63% 5% 3% 0% 0% 0% 5% 3% 5% 3% 10% 6% 11% 0% 2% 11% 25% 10% 0% 0% 0% 0% 0% 18% 6% 2%  LIFE 73,963 95,828 470,716 668,086 58,820 72,874 69,631 63,684 6,022 6,022 31,668 35,637 38,893 9,098 8,567 8,565 12,676 0 0 0 0 21,078 28,638 100,101 128,180 888,55  Growth RATIO 30% 42% 24% -9% 0% 13% 0% 5% 3% 4% 3% 1% 1% 1% 1% 0% 0% 0% 0% 0% 0% 0% 2% 2% 11% 11% 11% 11% 11%  Medical 197,357 256,813 217,359 805,348 24,955 41,355 6,770 562 0 0 0 25 10,778 3,795 89,478 224,185 0 0 0 0 5,992 1,317,673 3,052,191 16,086 40,292 405,116 646,793 2,278,66 Growth RATIO 30% 271% 66% -92% #DIV/0! 43012% 0% 151% #DIV/0! #DIV/0! #DIV/0! 132% 150% 60%                                                                                                                                                                                                                                                                                                                                                                                                                                                                                                                                                                                                                                                                                                                                                                                                                                                                                                                                                                                              | MARKET RATIO                                                                  | 5%      | 4%        | 14%       | 23%       | 3%       | 3%         | 0%       | 0%       | 0%      | 0%     | 14%     | 11%     | 38%     | 34%     | 0%      | 2%      | 0%      | 0%      | 24%    | 19%    | 0%                                               | 0%                                      | 2%      | 3%     | 0%      | 0%         | 2%                           | 2%      |  |
| MARKET RATIO 2% 3% 17% 49% 7% 12% 11% 11% 0% 0% 6% 4% 4% 4% 6% 11% 4% 4% 7% 2% 0% 0% 0% 0% 3% 6% 53% 7% 3% ENGINEERING 17,567 7,400 26,331 175,143 7,515 8,382 229 229 8,871 8,871 8,689 8,558 16,943 16,943 1,788 1,332 3,823 3,576 40,665 27,605 0 0 749 492 29,184 17,568 162,35 (Growth RATIO 58% 565% 12% 0% 0% 0% 5% 3% 5% 3% 5% 3% 0% 0% 5% 3% 5% 3% 10% 6% 11% 0% 2% 11% 25% 10% 0% 0% 0% 0% 0% 18% 6% 2% 11% 11% 11% 11% 13% 16% 68,086 58,820 72,874 69,631 63,684 6,022 6,022 31,668 35,637 38,893 38,893 9,098 8,567 8,565 12,676 0 0 0 0 21,078 28,638 100,101 128,180 888,55 (Growth RATIO 30% 42% 24% -9% 0% 13% 0% -6% 48% #DIV/0! #DIV/0! 36% 28% MARKET RATIO 8% 8% 53% 58% 7% 6% 8% 5% 11% 14% 44% 3% 44% 3% 44% 3% 11% 11% 11% 11% 11% 0% 0% 0% 0% 0% 0% 2% 2% 11% 11% 11% 11% 11% 11% 11% 11%                                                                                                                                                                                                                                                                                                                                                                                                                                                                                                                                                                                                                                                                                                                                                                                                                                                                                                                                                                                                                                                                                                                                                                                                                                                                                                             | MISC. ACC & Others                                                            | 4,491   | 5,275     | 45,732    | 89,117    | 18,801   | 22,124     | 1,898    | 2,524    | 646     | 646    | 17,556  | 7,620   | 10,952  | 10,952  | 3,838   | 6,722   | 9,891   | 11,850  | 5,743  | 0      | 0                                                | 0                                       | 9,038   | 10,166 | 143,717 | 13,380     | 272,304 18                   | 0,376   |  |
| ENGINEERING 17,567 7,400 26,331 175,143 7,515 8,382 229 229 8,871 8,871 8,689 8,558 16,943 16,943 1,788 1,332 3,823 3,576 40,665 27,605 0 0 749 492 29,184 17,568 162,34   Growth RATIO -58% 565% 12% 0% 0% 0% 5% 3% 5% 3% 0% 0% 5% 3% 5% 3% 10% 66% 11% 0% 2% 11% 25% 10% 0% 0% 0% 0% 0% 18% 66% 2%   LIFE 73,963 95,828 470,716 668,086 58,820 72,874 69,631 63,684 6,022 6,022 31,668 35,637 38,893 38,893 9,098 8,567 8,565 12,676 0 0 0 0 21,078 28,638 100,101 128,180 888,54   Growth RATIO 30% 42% 24% -9% 0% 13% 0% 5% 38,893 9,098 8,567 8,565 12,676 0 0 0 0 21,078 28,638 100,101 128,180 888,54   MARKET RATIO 8% 8% 53% 58% 7% 6% 8% 5% 1% 11% 4% 3% 4% 3% 11% 11% 11% 11% 11% 0% 0% 0% 0% 0% 0% 2% 2% 11% 11% 11% 11% 11%   Medical 197,357 256,813 217,359 805,348 24,955 41,355 6,770 562 0 0 0 25 10,778 3,795 89,478 224,185 0 0 0 0 5,992 1,317,673 3,052,191 16,086 40,292 405,116 646,793 2,278,64   Growth RATIO 30% 271% 66% -92% #DIV/0! 43012% 0% 151% #DIV/0! #DIV/0! #DIV/0! #DIV/0! #DIV/0! 132% 150% 60%                                                                                                                                                                                                                                                                                                                                                                                                                                                                                                                                                                                                                                                                                                                                                                                                                                                                                                                                                                                                                                                                                         | Growth RATIO                                                                  |         |           |           |           |          |            |          |          | ,       |        |         |         |         |         | 7       |         |         |         |        |        |                                                  |                                         |         |        |         |            |                              |         |  |
| Growth RATIO                                                                                                                                                                                                                                                                                                                                                                                                                                                                                                                                                                                                                                                                                                                                                                                                                                                                                                                                                                                                                                                                                                                                                                                                                                                                                                                                                                                                                                                                                                                                                                                                                                                                                                                                                                                                                                                                                                                                                                                                                                                                                                                   | MARKET RATIO                                                                  | 2%      | 3%        | 17%       | 49%       | 7%       | 12%        | 1%       | 1%       | 0%      | 0%     | 6%      | 4%      | 4%      | 6%      | 1%      | 4%      | 4%      | 7%      | 2%     | 0%     | 0%                                               | 0%                                      | 3%      | 6%     | 53%     | 7%         | 3%                           | 2%      |  |
| MARKET RATIO 11% 3% 16% 63% 5% 3% 0% 0% 0% 5% 3% 5% 3% 10% 6% 11% 0% 2% 11% 25% 110% 0% 0% 0% 0% 18% 6% 2% LIFE 73,963 95,828 470,716 668,086 58,820 72,874 69,631 63,684 6,022 6,022 31,668 35,637 38,893 38,893 9,098 8,567 8,565 12,676 0 0 0 0 21,078 28,638 100,101 128,180 888,55 Growth RATIO 30% 42% 24% -9% 0% 13% 0% -6% 43% #DIV/0! #DIV/0! 36% 28% MARKET RATIO 8% 8% 53% 58% 7% 6% 8% 5% 11% 11% 44% 3% 44% 3% 11% 11% 11% 11% 11% 10% 0% 0% 0% 0% 0% 2% 2% 111% 11% 11% 11% Medical 197,357 256,813 217,359 805,348 24,955 41,355 6,770 562 0 0 25 10,778 3,795 89,478 224,185 0 0 0 5,992 1,317,673 3,052,191 16,086 40,292 405,116 646,793 2,278,64                                                                                                                                                                                                                                                                                                                                                                                                                                                                                                                                                                                                                                                                                                                                                                                                                                                                                                                                                                                                                                                                                                                                                                                                                                                                                                                                                                                                                                                            | ENGINEERING                                                                   | ,       | ,         | .,        |           |          | -,,        | 229      | 229      | 8,871   | 8,871  | .,      |         | 16,943  | 16,943  | ,       |         | 3,823   | 3,576   |        |        | Ů                                                | _                                       |         |        |         | ,          | 162,354 270                  | 6,099   |  |
| LIFE 73,963 95,828 470,716 668,086 58,820 72,874 69,631 63,684 6,022 6,022 31,668 35,637 38,893 38,893 9,098 8,567 8,565 12,676 0 0 0 0 21,078 28,638 100,101 128,180 888,555                                                                                                                                                                                                                                                                                                                                                                                                                                                                                                                                                                                                                                                                                                                                                                                                                                                                                                                                                                                                                                                                                                                                                                                                                                                                                                                                                                                                                                                                                                                                                                                                                                                                                                                                                                                                                                                                                                                                                  |                                                                               |         |           |           |           |          |            |          |          |         |        |         |         |         |         |         |         |         |         |        |        |                                                  |                                         |         |        |         |            |                              |         |  |
| Growth RATIO 30% 42% 24% -9% 0% 13% 0% -6% 48% #DIV/0! #DIV/0! 36% 28% MARKET RATIO 8% 8% 53% 58% 7% 6% 8% 5% 1% 1% 4% 3% 4% 3% 1% 1% 1% 1% 0% 0% 0% 0% 0% 2% 2% 11% 11% 11% Medical 197,357 256,813 217,359 805,348 24,955 41,355 6,770 562 0 0 25 10,778 3,795 89,478 224,185 0 0 0 5,992 1,317,673 3,052,191 16,086 40,292 405,116 646,793 2,278,678 (Growth RATIO 30% 271% 66% -92% #DIV/0! 43012% 0% 151% #DIV/0! #DIV/0! 132% 150% 60%                                                                                                                                                                                                                                                                                                                                                                                                                                                                                                                                                                                                                                                                                                                                                                                                                                                                                                                                                                                                                                                                                                                                                                                                                                                                                                                                                                                                                                                                                                                                                                                                                                                                                   | -                                                                             |         |           |           |           |          |            | <b>!</b> |          |         |        |         |         |         |         |         |         |         |         |        |        | <del>                                     </del> |                                         |         |        |         |            |                              | 2%      |  |
| MARKET RATIO         8%         8%         53%         58%         7%         6%         8%         5%         1%         1%         4%         3%         1%         1%         1%         1%         1%         1%         1%         1%         1%         1%         1%         1%         1%         1%         1%         1%         1%         1%         1%         1%         1%         1%         1%         1%         1%         1%         1%         1%         1%         1%         1%         1%         1%         1%         1%         1%         1%         1%         1%         1%         1%         1%         1%         1%         1%         1%         1%         1%         1%         1%         1%         1%         1%         1%         1%         1%         1%         1%         1%         1%         1%         1%         1%         1%         1%         1%         1%         1%         1%         1%         1%         1%         1%         1%         1%         1%         1%         1%         1%         1%         1%         1%         1%         1%         1%         1%         1%         1%                                                                                                                                                                                                                                                                                                                                                                                                                                                                                                                                                                                                                                                                                                                                                                                                                                                                                                                                                                     |                                                                               |         |           |           |           |          | ,.         |          | ,        | - 7-    | -7-    |         | ,       | ,       | ,       | -,      | -7      |         |         |        |        |                                                  |                                         | ·       |        | , .     | -,         | 7                            | 59,085  |  |
| Medical         197,357         256,813         217,359         805,348         24,955         41,355         6,770         562         0         0         25         10,778         3,795         3,795         89,478         224,185         0         0         0         5,992         1,317,673         3,052,191         16,086         40,292         405,116         646,793         2,278,673           Growth RATIO         30%         271%         66%         -92%         #DIV/0!         43012%         0%         151%         #DIV/0!         #DIV/0!         #DIV/0!         132%         150%         60%                                                                                                                                                                                                                                                                                                                                                                                                                                                                                                                                                                                                                                                                                                                                                                                                                                                                                                                                                                                                                                                                                                                                                                                                                                                                                                                                                                                                                                                                                                 |                                                                               |         |           |           |           |          |            |          |          |         |        |         |         |         |         |         |         |         |         |        |        |                                                  |                                         |         |        |         |            | 30%                          | 10%     |  |
| Growth RATIO 30% 271% 66% -92% #DIV/0! 43012% 0% 151% #DIV/0! #DIV/0! 132% 150% 60%                                                                                                                                                                                                                                                                                                                                                                                                                                                                                                                                                                                                                                                                                                                                                                                                                                                                                                                                                                                                                                                                                                                                                                                                                                                                                                                                                                                                                                                                                                                                                                                                                                                                                                                                                                                                                                                                                                                                                                                                                                            | -                                                                             |         |           |           |           |          |            | <b>!</b> |          |         |        |         |         |         |         |         |         |         |         |        |        |                                                  |                                         |         |        |         |            |                              | 88.104  |  |
|                                                                                                                                                                                                                                                                                                                                                                                                                                                                                                                                                                                                                                                                                                                                                                                                                                                                                                                                                                                                                                                                                                                                                                                                                                                                                                                                                                                                                                                                                                                                                                                                                                                                                                                                                                                                                                                                                                                                                                                                                                                                                                                                |                                                                               | - ,     | . ,       |           | ,         |          |            |          | -, -     |         | -      |         | - 7     |         |         |         | ,       |         | · ·     |        |        |                                                  | , , , , , , , , , , , , , , , , , , , , |         | -,     |         |            | 123%                         |         |  |
|                                                                                                                                                                                                                                                                                                                                                                                                                                                                                                                                                                                                                                                                                                                                                                                                                                                                                                                                                                                                                                                                                                                                                                                                                                                                                                                                                                                                                                                                                                                                                                                                                                                                                                                                                                                                                                                                                                                                                                                                                                                                                                                                |                                                                               |         |           |           |           |          |            |          |          |         |        |         |         |         |         |         |         |         |         |        |        |                                                  |                                         |         |        |         |            |                              | 43%     |  |
| TOTAL (R) 961,338 1,026,347 2,443,048 3,536,633 578,817 671,398 155,378 121,630 78,119 78,147 647,191 648,493 512,299 146,643 326,939 352,842 353,950 186,386 207,160 1,317,673 3,052,191 164,533 204,668 871,762 1,079,229 8,416,0                                                                                                                                                                                                                                                                                                                                                                                                                                                                                                                                                                                                                                                                                                                                                                                                                                                                                                                                                                                                                                                                                                                                                                                                                                                                                                                                                                                                                                                                                                                                                                                                                                                                                                                                                                                                                                                                                            |                                                                               |         | 1,026,347 | 2,443,048 | 3,536,633 |          | 671,398    | <b>!</b> |          |         |        |         |         | 512,299 |         | 146,643 |         |         |         |        |        | <del>                                     </del> |                                         | 164,533 |        | 871,762 | 1,079,229  |                              | 319,083 |  |
| TOTAL (\$) \$4,451 \$4,752 \$11,310 \$16,373 \$2,680 \$3,108 \$719 \$563 \$362 \$362 \$2,996 \$3,002 \$2,372 \$2,372 \$679 \$1,514 \$1,634 \$1,639 \$863 \$959 \$6,100 \$14,131 \$762 \$948 \$4,036 \$4,996 \$38,96                                                                                                                                                                                                                                                                                                                                                                                                                                                                                                                                                                                                                                                                                                                                                                                                                                                                                                                                                                                                                                                                                                                                                                                                                                                                                                                                                                                                                                                                                                                                                                                                                                                                                                                                                                                                                                                                                                            | TOTAL(\$)                                                                     | \$4,451 | \$4,752   | \$11,310  | \$16,373  | \$2,680  | \$3,108    | \$719    | \$563    | \$362   | \$362  | \$2,996 | \$3,002 | \$2,372 | \$2,372 | \$679   | \$1,514 | \$1,634 | \$1,639 | \$863  | \$959  | \$6,100                                          | \$14,131                                | \$762   | \$948  | \$4,036 | \$4,996    | \$38,963 \$54                | 4,718   |  |
| MARKET RATIO 11% 9% 29% 30% 7% 6% 2% 1% 1% 1% 8% 5% 6% 4% 2% 3% 4% 3% 2% 2% 16% 26% 2% 2% 10% 9% 100%                                                                                                                                                                                                                                                                                                                                                                                                                                                                                                                                                                                                                                                                                                                                                                                                                                                                                                                                                                                                                                                                                                                                                                                                                                                                                                                                                                                                                                                                                                                                                                                                                                                                                                                                                                                                                                                                                                                                                                                                                          | MARKET RATIO                                                                  | 11%     | 9%        | 29%       | 30%       | 7%       | 6%         | 2%       | 1%       | 1%      | 1%     | 8%      | 5%      | 6%      | 4%      | 2%      | 3%      | 4%      | 3%      | 2%     | 2%     | 16%                                              | 26%                                     | 2%      | 2%     | 10%     | 9%         | 100% 10                      | 00%     |  |
| Growth RATIO 7% 45% 16% -22% 0% 0% 0% 123% 0% 11% 132% 24% 24%                                                                                                                                                                                                                                                                                                                                                                                                                                                                                                                                                                                                                                                                                                                                                                                                                                                                                                                                                                                                                                                                                                                                                                                                                                                                                                                                                                                                                                                                                                                                                                                                                                                                                                                                                                                                                                                                                                                                                                                                                                                                 | Growth RATIO                                                                  | ATIO 7% |           | 45%       |           | 16%      |            | -22      | -22%     |         | 0%     |         | 0%      |         | 0%      |         | 123%    |         | 0%      |        | 11%    |                                                  | 132%                                    |         | 24%    |         | 24%        |                              | 40%     |  |
| Prepared By Statistic Department In United Insurance CO In Coordination With Yemen Insurance Federation.                                                                                                                                                                                                                                                                                                                                                                                                                                                                                                                                                                                                                                                                                                                                                                                                                                                                                                                                                                                                                                                                                                                                                                                                                                                                                                                                                                                                                                                                                                                                                                                                                                                                                                                                                                                                                                                                                                                                                                                                                       | epared By Statistic Department In Unit                                        |         |           | ed Insura | nce CO In | Coordina | ation With | Yemen li | nsurance | Federat | ion.   |         |         |         |         |         |         | Pag     | ge(1)   |        |        |                                                  |                                         |         |        |         |            |                              |         |  |