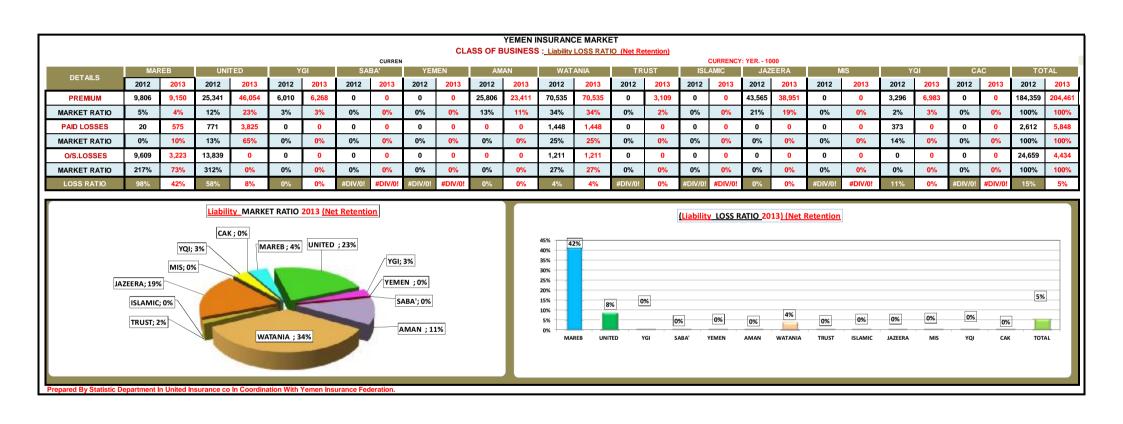

| PARTICULARS   2012   2013   2012   2013   2012   2013   2012   2013   2012   2013   2012   2013   2012   2013   2012   2013   2012   2013   2012   2013   2012   2013   2012   2013   2012   2013   2012   2013   2012   2013   2012   2013   2012   2013   2012   2013   2012   2013   2012   2013   2012   2013   2012   2013   2012   2013   2012   2013   2012   2013   2012   2013   2012   2013   2012   2013   2012   2013   2012   2013   2012   2013   2012   2013   2012   2013   2012   2013   2012   2013   2012   2013   2012   2013   2012   2013   2012   2013   2012   2013   2012   2013   2012   2013   2012   2013   2012   2013   2012   2013   2012   2013   2012   2013   2012   2013   2012   2013   2012   2013   2012   2013   2012   2013   2012   2013   2012   2013   2012   2013   2012   2013   2012   2013   2012   2013   2012   2013   2012   2013   2012   2013   2012   2013   2012   2013   2012   2013   2012   2013   2012   2013   2012   2013   2012   2013   2012   2013   2012   2013   2012   2013   2012   2013   2012   2013   2012   2013   2012   2013   2012   2013   2012   2013   2012   2013   2012   2013   2012   2013   2012   2013   2012   2013   2012   2013   2012   2013   2012   2013   2012   2013   2012   2013   2012   2013   2012   2013   2012   2013   2012   2013   2012   2013   2012   2013   2012   2013   2012   2013   2012   2013   2012   2013   2012   2013   2012   2013   2012   2013   2012   2013   2012   2013   2012   2013   2012   2013   2012   2013   2012   2013   2012   2013   2012   2013   2012   2013   2012   2013   2012   2013   2012   2013   2012   2013   2012   2013   2012   2013   2012   2013   2012   2013   2012   2013   2012   2013   2012   2013   2012   2013   2012   2013   2012   2013   2012   2013   2012   2013   2012   2013   2012   2013   2012   2013   2012   2013   2012   2013   2012   2013   2012   2013   2012   2013   2012   2013   2012   2013   2012   2013   2012   2013   2012   2013   2012   2013   2012   2013   2012   2013   2012   2013   2012   2013   2012   2013   2012   2013      | PORTFOLIO BREAKDOWN  YEMENI INSURANCE MARKET (DIRECT PREMIUM) (Net Retention) |         |           |           |           |          |            |          |          |         |        |         |         |         |         |         |         |         |         |        |        |                                                  |                                         |         |        |         |            |                              |         |  |
|--------------------------------------------------------------------------------------------------------------------------------------------------------------------------------------------------------------------------------------------------------------------------------------------------------------------------------------------------------------------------------------------------------------------------------------------------------------------------------------------------------------------------------------------------------------------------------------------------------------------------------------------------------------------------------------------------------------------------------------------------------------------------------------------------------------------------------------------------------------------------------------------------------------------------------------------------------------------------------------------------------------------------------------------------------------------------------------------------------------------------------------------------------------------------------------------------------------------------------------------------------------------------------------------------------------------------------------------------------------------------------------------------------------------------------------------------------------------------------------------------------------------------------------------------------------------------------------------------------------------------------------------------------------------------------------------------------------------------------------------------------------------------------------------------------------------------------------------------------------------------------------------------------------------------------------------------------------------------------------------------------------------------------------------------------------------------------------------------------------------------------|-------------------------------------------------------------------------------|---------|-----------|-----------|-----------|----------|------------|----------|----------|---------|--------|---------|---------|---------|---------|---------|---------|---------|---------|--------|--------|--------------------------------------------------|-----------------------------------------|---------|--------|---------|------------|------------------------------|---------|--|
| PARTICULARS   2012   2013   2012   2013   2012   2013   2012   2013   2012   2013   2012   2013   2012   2013   2012   2013   2012   2013   2012   2013   2012   2013   2012   2013   2012   2013   2012   2013   2012   2013   2012   2013   2012   2013   2012   2013   2012   2013   2012   2013   2012   2013   2012   2013   2012   2013   2012   2013   2012   2013   2012   2013   2012   2013   2012   2013   2012   2013   2012   2013   2012   2013   2012   2013   2012   2013   2012   2013   2012   2013   2012   2013   2012   2013   2012   2013   2012   2013   2012   2013   2012   2013   2012   2013   2012   2013   2012   2013   2012   2013   2012   2013   2012   2013   2012   2013   2012   2013   2012   2013   2012   2013   2012   2013   2012   2013   2012   2013   2012   2013   2012   2013   2012   2013   2012   2013   2012   2013   2012   2013   2012   2013   2012   2013   2012   2013   2012   2013   2012   2013   2012   2013   2012   2013   2012   2013   2012   2013   2012   2013   2012   2013   2012   2013   2012   2013   2012   2013   2012   2013   2012   2013   2012   2013   2012   2013   2012   2013   2012   2013   2012   2013   2012   2013   2012   2013   2012   2013   2012   2013   2012   2013   2012   2013   2012   2013   2012   2013   2012   2013   2012   2013   2012   2013   2012   2013   2012   2013   2012   2013   2012   2013   2012   2013   2012   2013   2012   2013   2012   2013   2012   2013   2012   2013   2012   2013   2012   2013   2012   2013   2012   2013   2012   2013   2012   2013   2012   2013   2012   2013   2012   2013   2012   2013   2012   2013   2012   2013   2012   2013   2012   2013   2012   2013   2012   2013   2012   2013   2012   2013   2012   2013   2012   2013   2012   2013   2012   2013   2012   2013   2012   2013   2012   2013   2012   2013   2012   2013   2012   2013   2012   2013   2012   2013   2012   2013   2012   2013   2012   2013   2012   2013   2012   2013   2012   2013   2012   2013   2012   2013   2012   2013   2012   2013   2012   2013   2012   2013   2012   2013      |                                                                               | MARER   |           |           |           | V.0.1    |            |          |          |         |        |         |         |         |         |         |         |         |         |        |        |                                                  |                                         |         |        |         |            |                              | _       |  |
| Crowth RATIO   12%   0%   0%   5%   5%   15%   2%   1%   1%   7%   2%   11%   0%   0%   0%   0%   0%   3%   2%   2%   1%   0%   0%   3%   2%   2%   2%   3%   2%   2%   2                                                                                                                                                                                                                                                                                                                                                                                                                                                                                                                                                                                                                                                                                                                                                                                                                                                                                                                                                                                                                                                                                                                                                                                                                                                                                                                                                                                                                                                                                                                                                                                                                                                                                                                                                                                                                                                                                                                                                      | PARTICULARS                                                                   |         |           |           |           |          |            |          |          |         |        |         |         |         |         |         |         |         |         |        |        |                                                  |                                         |         |        |         |            | TOTAL 2012 2                 | 2013    |  |
| MARKET RATIO 12% 6% 44% 58% 1% 2% 1% 1% 1% 7% 7% 7% 22% 11% 6% 6% 6% 2% 3% 2% 2% 2% 1% 5% 0% 0% 0% 3% 2% 3% 3% 3% 3% 3% 3% 3% 0% 1% 1% 1% 1% 2% 3% 3% 3% 3% 0% 1% 1% 1% 1% 2% 3% 3% 3% 3% 3% 3% 0% 1% 1% 1% 1% 1% 2% 3% 3% 3% 3% 3% 3% 0% 1% 1% 1% 1% 1% 2% 3% 3% 3% 3% 3% 3% 3% 3% 3% 3% 3% 3% 3%                                                                                                                                                                                                                                                                                                                                                                                                                                                                                                                                                                                                                                                                                                                                                                                                                                                                                                                                                                                                                                                                                                                                                                                                                                                                                                                                                                                                                                                                                                                                                                                                                                                                                                                                                                                                                             | FIRE                                                                          | 39,246  | 20,391    | 134,287   | 207,082   | 1,955    | 5,800      | 1,999    | 2,138    | 23,386  | 23,386 | 75,318  | 40,676  | 19,930  | 19,930  | 6,133   | 9,284   | 7,569   | 6,920   | 5,677  | 5,162  | 0                                                | 0                                       | 11,353  | 7,632  | 11,540  | 9,911      | 338,394 35                   | 8,311   |  |
| MARNE 40,071 46,228 380,524 156,927 121,25 139,475 5,233 6,091 15,476 15,476 15,476 15,476 15,476 15,476 15,476 15,476 15,476 15,476 15,476 15,476 15,476 15,476 15,476 15,476 15,476 15,476 15,476 15,476 15,476 15,476 15,476 15,476 15,476 15,476 15,476 15,476 15,476 15,476 15,476 15,476 15,476 15,476 15,476 15,476 15,476 15,476 15,476 15,476 15,476 15,476 15,476 15,476 15,476 15,476 15,476 15,476 15,476 15,476 15,476 15,476 15,476 15,476 15,476 15,476 15,476 15,476 15,476 15,476 15,476 15,476 15,476 15,476 15,476 15,476 15,476 15,476 15,476 15,476 15,476 15,476 15,476 15,476 15,476 15,476 15,476 15,476 15,476 15,476 15,476 15,476 15,476 15,476 15,476 15,476 15,476 15,476 15,476 15,476 15,476 15,476 15,476 15,476 15,476 15,476 15,476 15,476 15,476 15,476 15,476 15,476 15,476 15,476 15,476 15,476 15,476 15,476 15,476 15,476 15,476 15,476 15,476 15,476 15,476 15,476 15,476 15,476 15,476 15,476 15,476 15,476 15,476 15,476 15,476 15,476 15,476 15,476 15,476 15,476 15,476 15,476 15,476 15,476 15,476 15,476 15,476 15,476 15,476 15,476 15,476 15,476 15,476 15,476 15,476 15,476 15,476 15,476 15,476 15,476 15,476 15,476 15,476 15,476 15,476 15,476 15,476 15,476 15,476 15,476 15,476 15,476 15,476 15,476 15,476 15,476 15,476 15,476 15,476 15,476 15,476 15,476 15,476 15,476 15,476 15,476 15,476 15,476 15,476 15,476 15,476 15,476 15,476 15,476 15,476 15,476 15,476 15,476 15,476 15,476 15,476 15,476 15,476 15,476 15,476 15,476 15,476 15,476 15,476 15,476 15,476 15,476 15,476 15,476 15,476 15,476 15,476 15,476 15,476 15,476 15,476 15,476 15,476 15,476 15,476 15,476 15,476 15,476 15,476 15,476 15,476 15,476 15,476 15,476 15,476 15,476 15,476 15,476 15,476 15,476 15,476 15,476 15,476 15,476 15,476 15,476 15,476 15,476 15,476 15,476 15,476 15,476 15,476 15,476 15,476 15,476 15,476 15,476 15,476 15,476 15,476 15,476 15,476 15,476 15,476 15,476 15,476 15,476 15,476 15,476 15,476 15,476 15,476 15,476 15,476 15,476 15,476 15,476 15,476 15,476 15,476 15,476 15,476 15,476 15,476 15,476 15,476 15,476 15,476 15,476 15,476 15,476 15,476 15 | Growth RATIO                                                                  | -4      | 8%        | 5         | 4%        | 19       | 7%         | 79       | %        | 0       | %      | -4      | 6%      | 0       | %       | 5       | 61%     | -9      | 9%      |        | 9%     | #D                                               | IV/0!                                   | -3:     | 3%     | -14     | <b>!</b> % | 6%                           |         |  |
| Growth RATIO   15%   5%   5%   15%   27%   16%   27%   16%   27%   16%   27%   16%   27%   16%   27%   16%   27%   16%   27%   16%   27%   16%   27%   16%   27%   16%   27%   16%   27%   16%   27%   16%   27%   16%   27%   16%   27%   16%   27%   16%   27%   16%   27%   16%   27%   16%   27%   16%   27%   16%   27%   16%   27%   16%   27%   16%   27%   16%   27%   16%   27%   16%   27%   16%   27%   16%   27%   16%   27%   16%   27%   16%   27%   27%   27%   27%   27%   27%   27%   27%   27%   27%   27%   27%   27%   27%   27%   27%   27%   27%   27%   27%   27%   27%   27%   27%   27%   27%   27%   27%   27%   27%   27%   27%   27%   27%   27%   27%   27%   27%   27%   27%   27%   27%   27%   27%   27%   27%   27%   27%   27%   27%   27%   27%   27%   27%   27%   27%   27%   27%   27%   27%   27%   27%   27%   27%   27%   27%   27%   27%   27%   27%   27%   27%   27%   27%   27%   27%   27%   27%   27%   27%   27%   27%   27%   27%   27%   27%   27%   27%   27%   27%   27%   27%   27%   27%   27%   27%   27%   27%   27%   27%   27%   27%   27%   27%   27%   27%   27%   27%   27%   27%   27%   27%   27%   27%   27%   27%   27%   27%   27%   27%   27%   27%   27%   27%   27%   27%   27%   27%   27%   27%   27%   27%   27%   27%   27%   27%   27%   27%   27%   27%   27%   27%   27%   27%   27%   27%   27%   27%   27%   27%   27%   27%   27%   27%   27%   27%   27%   27%   27%   27%   27%   27%   27%   27%   27%   27%   27%   27%   27%   27%   27%   27%   27%   27%   27%   27%   27%   27%   27%   27%   27%   27%   27%   27%   27%   27%   27%   27%   27%   27%   27%   27%   27%   27%   27%   27%   27%   27%   27%   27%   27%   27%   27%   27%   27%   27%   27%   27%   27%   27%   27%   27%   27%   27%   27%   27%   27%   27%   27%   27%   27%   27%   27%   27%   27%   27%   27%   27%   27%   27%   27%   27%   27%   27%   27%   27%   27%   27%   27%   27%   27%   27%   27%   27%   27%   27%   27%   27%   27%   27%   27%   27%   27%   27%   27%   27%   27%   27%   27%   27%   27%   27%   27%   27%   27%   27%   27%   | MARKET RATIO                                                                  | 12%     | 6%        | 40%       | 58%       | 1%       | 2%         | 1%       | 1%       | 7%      | 7%     | 22%     | 11%     | 6%      | 6%      | 2%      | 3%      | 2%      | 2%      | 2%     | 1%     | 0%                                               | 0%                                      | 3%      | 2%     | 3%      | 3%         | 4%                           | 3%      |  |
| MARKET RATIO 5% 6% 51% 52% 16% 24% 11% 11% 24% 31% 6% 7% 33% 33% 0% 0% 0% 10% 16% 11% 35% 0% 0% 0% 11% 55% 11% 2% 9% 0% 07% 0.00 10% 10% 10% 10% 10% 10% 10% 10% 10% 1                                                                                                                                                                                                                                                                                                                                                                                                                                                                                                                                                                                                                                                                                                                                                                                                                                                                                                                                                                                                                                                                                                                                                                                                                                                                                                                                                                                                                                                                                                                                                                                                                                                                                                                                                                                                                                                                                                                                                         | MARINE                                                                        | 40,071  | 46,236    | 380,524   | 156,927   | 121,258  | 139,475    | 5,233    | 6,091    | 15,478  | 15,478 | 61,481  | 40,615  | 18,548  | 18,548  | 721     | 2,305   | 75,844  | 92,196  | 6,445  | 14,865 | 0                                                | 0                                       | 10,175  | 26,193 | 5,632   | 11,840     | 741,411 570                  | 0,769   |  |
| MOTORS 562,538 570,692 1,069,194 1,310,006 319,485 351,767 69,618 46,401 116 144 408,682 466,659 319,816 319,816 34,871 70,055 247,149 226,732 77,007 99,048 0 0 0 92,333 84,272 176,472 251,558 3,377,3 Growth RATIO 17% 15% 32% 35% 5% 70,504 17% 10% 0% 0% 12% 12% 9% 8% 1% 10% 0% 0% 101% 25% 25% 60% 0% 0% 0% 3% 0% 0% 0% 3% 2% 5% 7% 40% 0% 0% 14% 12% 12% 9% 8% 18% 10 0 0 7,204 15,537 0 0 0 425 0 0 0 0 172,61 0 0 0 172,61 0 0 0 0 0 0 0 0 0 0 0 0 0 0 0 0 0 0 0                                                                                                                                                                                                                                                                                                                                                                                                                                                                                                                                                                                                                                                                                                                                                                                                                                                                                                                                                                                                                                                                                                                                                                                                                                                                                                                                                                                                                                                                                                                                                                                                                                                     | Growth RATIO                                                                  | 15%     |           | -59%      |           | 15%      |            | 16%      |          | 0%      |        | -34%    |         | 0%      |         | 220%    |         | 22%     |         | 131%   |        | #DIV/0!                                          |                                         | 157%    |        | 110%    |            | -23%                         |         |  |
| Growth RATIO 17% 15% 32% 85% 9% 9% 2% 1% 0% 0% 0% 17.966 14.539 12.87 716 1.380 0 0 7.204 15.537 0 0 0 425 0 0 0 0 172.61     MARKET RATIO 17% 15% 32% 33% 30 0 0 23.600 17.966 14.539 12.887 716 1.380 0 0 7.204 15.537 0 0 0 425 0 0 0 0 172.61     Growth RATIO -11% 5% 5% 4% 42% 12% 13% 0% 0% 14% 13% 10% 8% 7% 7% 7% 0% 93% 90% 11% 6% 0% 0% 0% 0% 0% 0% 0% 0% 0% 0% 0% 0% 0%                                                                                                                                                                                                                                                                                                                                                                                                                                                                                                                                                                                                                                                                                                                                                                                                                                                                                                                                                                                                                                                                                                                                                                                                                                                                                                                                                                                                                                                                                                                                                                                                                                                                                                                                            | MARKET RATIO                                                                  | 5%      | 8%        | 51%       | 27%       | 16%      | 24%        | 1%       | 1%       | 2%      | 3%     | 8%      | 7%      | 3%      | 3%      | 0%      | 0%      | 10%     | 16%     | 1%     | 3%     | 0%                                               | 0%                                      | 1%      | 5%     | 1%      | 2%         | 9%                           | 5%      |  |
| MARKET RATIO 17% 15% 32% 35% 9% 9% 9% 2% 1% 0% 0% 12% 12% 9% 6% 11% 25% 7% 6% 2% 3% 0% 0% 0% 3% 2% 5% 7% 49% 0% 1.6.299 14.562 73.564 77.970 20.018 23.553 0 0 0 23.600 23.600 17.966 14.539 12.887 12.887 716 1.380 0 0 7.204 15.537 0 0 0 425 0 0 0 0 172.61 0.000 1.000 1.000 1.000 1.000 1.000 1.000 1.000 1.000 1.000 1.000 1.000 1.000 1.000 1.000 1.000 1.000 1.000 1.000 1.000 1.000 1.000 1.000 1.000 1.000 1.000 1.000 1.000 1.000 1.000 1.000 1.000 1.000 1.000 1.000 1.000 1.000 1.000 1.000 1.000 1.000 1.000 1.000 1.000 1.000 1.000 1.000 1.000 1.000 1.000 1.000 1.000 1.000 1.000 1.000 1.000 1.000 1.000 1.000 1.000 1.000 1.000 1.000 1.000 1.000 1.000 1.000 1.000 1.000 1.000 1.000 1.000 1.000 1.000 1.000 1.000 1.000 1.000 1.000 1.000 1.000 1.000 1.000 1.000 1.000 1.000 1.000 1.000 1.000 1.000 1.000 1.000 1.000 1.000 1.000 1.000 1.000 1.000 1.000 1.000 1.000 1.000 1.000 1.000 1.000 1.000 1.000 1.000 1.000 1.000 1.000 1.000 1.000 1.000 1.000 1.000 1.000 1.000 1.000 1.000 1.000 1.000 1.000 1.000 1.000 1.000 1.000 1.000 1.000 1.000 1.000 1.000 1.000 1.000 1.000 1.000 1.000 1.000 1.000 1.000 1.000 1.000 1.000 1.000 1.000 1.000 1.000 1.000 1.000 1.000 1.000 1.000 1.000 1.000 1.000 1.000 1.000 1.000 1.000 1.000 1.000 1.000 1.000 1.000 1.000 1.000 1.000 1.000 1.000 1.000 1.000 1.000 1.000 1.000 1.000 1.000 1.000 1.000 1.000 1.000 1.000 1.000 1.000 1.000 1.000 1.000 1.000 1.000 1.000 1.000 1.000 1.000 1.000 1.000 1.000 1.000 1.000 1.000 1.000 1.000 1.000 1.000 1.000 1.000 1.000 1.000 1.000 1.000 1.000 1.000 1.000 1.000 1.000 1.000 1.000 1.000 1.000 1.000 1.000 1.000 1.000 1.000 1.000 1.000 1.000 1.000 1.000 1.000 1.000 1.000 1.000 1.000 1.000 1.000 1.000 1.000 1.000 1.000 1.000 1.000 1.000 1.000 1.000 1.000 1.000 1.000 1.000 1.000 1.000 1.000 1.000 1.000 1.000 1.000 1.000 1.000 1.000 1.000 1.000 1.000 1.000 1.000 1.000 1.000 1.000 1.000 1.000 1.000 1.000 1.000 1.000 1.000 1.000 1.000 1.000 1.000 1.000 1.000 1.000 1.000 1.000 1.000 1.000 1.000 1.000 1.000 1.000 1.000 1.000 1.000 1.000 1.000 1.000 1.000 1.000 1.000 1.000 1.000 1.0 | MOTORS                                                                        | 562,538 | 570,692   | 1,069,194 | 1,310,906 | 319,485  | 351,767    | 69,618   | 46,401   | 116     | 144    | 408,682 | 466,659 | 319,816 | 319,816 | 34,871  | 70,055  | 247,149 | 226,732 | 77,087 | 99,048 | 0                                                | 0                                       | 92,333  | 84,272 | 176,472 | 251,558    | 3,377,360 <mark>3,7</mark> 9 | 98,050  |  |
| W.C. 16,299 14,562 73,564 77,970 20,018 23,353 0 0 23,600 23,600 17,966 14,539 12,887 716 1,380 0 0 7,204 15,537 0 0 425 0 0 0 172,61 15,61 13,61 13,61 13,61 13,61 13,61 13,61 13,61 13,61 13,61 13,61 13,61 13,61 13,61 13,61 13,61 13,61 13,61 13,61 13,61 13,61 13,61 13,61 13,61 13,61 13,61 13,61 13,61 13,61 13,61 13,61 13,61 13,61 13,61 13,61 13,61 13,61 13,61 13,61 13,61 13,61 13,61 13,61 13,61 13,61 13,61 13,61 13,61 13,61 13,61 13,61 13,61 13,61 13,61 13,61 13,61 13,61 13,61 13,61 13,61 13,61 13,61 13,61 13,61 13,61 13,61 13,61 13,61 13,61 13,61 13,61 13,61 13,61 13,61 13,61 13,61 13,61 13,61 13,61 13,61 13,61 13,61 13,61 13,61 13,61 13,61 13,61 13,61 13,61 13,61 13,61 13,61 13,61 13,61 13,61 13,61 13,61 13,61 13,61 13,61 13,61 13,61 13,61 13,61 13,61 13,61 13,61 13,61 13,61 13,61 13,61 13,61 13,61 13,61 13,61 13,61 13,61 13,61 13,61 13,61 13,61 13,61 13,61 13,61 13,61 13,61 13,61 13,61 13,61 13,61 13,61 13,61 13,61 13,61 13,61 13,61 13,61 13,61 13,61 13,61 13,61 13,61 13,61 13,61 13,61 13,61 13,61 13,61 13,61 13,61 13,61 13,61 13,61 13,61 13,61 13,61 13,61 13,61 13,61 13,61 13,61 13,61 13,61 13,61 13,61 13,61 13,61 13,61 13,61 13,61 13,61 13,61 13,61 13,61 13,61 13,61 13,61 13,61 13,61 13,61 13,61 13,61 13,61 13,61 13,61 13,61 13,61 13,61 13,61 13,61 13,61 13,61 13,61 13,61 13,61 13,61 13,61 13,61 13,61 13,61 13,61 13,61 13,61 13,61 13,61 13,61 13,61 13,61 13,61 13,61 13,61 13,61 13,61 13,61 13,61 13,61 13,61 13,61 13,61 13,61 13,61 13,61 13,61 13,61 13,61 13,61 13,61 13,61 13,61 13,61 13,61 13,61 13,61 13,61 13,61 13,61 13,61 13,61 13,61 13,61 13,61 13,61 13,61 13,61 13,61 13,61 13,61 13,61 13,61 13,61 13,61 13,61 13,61 13,61 13,61 13,61 13,61 13,61 13,61 13,61 13,61 13,61 13,61 13,61 13,61 13,61 13,61 13,61 13,61 13,61 13,61 13,61 13,61 13,61 13,61 13,61 13,61 13,61 13,61 13,61 13,61 13,61 13,61 13,61 13,61 13,61 13,61 13,61 13,61 13,61 13,61 13,61 13,61 13,61 13,61 13,61 13,61 13,61 13,61 13,61 13,61 13,61 13,61 13,61 13,61 13,61 13,61 13,61 13,61 13,61 13,61 13,61 13,61 13,61 13,61 13,61 13,61 13,61 13,6 | Growth RATIO                                                                  | 1%      |           | 23%       |           | 10%      |            | -33%     |          | 24%     |        | 14%     |         | 0%      |         | 101%    |         | -8%     |         | 28%    |        | #DIV/0!                                          |                                         | -9%     |        | 43%     |            | 12%                          |         |  |
| Growth RATIO 9% 8% 43% 42% 12% 13% 0% 0% 0% 14% 13% 10% 8% 7% 7% 0% 0% 14% 0% 0% 4% 8% 8% 0% 0% 0% 0% 0% 0% 0% 0% 0% 0% 0% 0% 0%                                                                                                                                                                                                                                                                                                                                                                                                                                                                                                                                                                                                                                                                                                                                                                                                                                                                                                                                                                                                                                                                                                                                                                                                                                                                                                                                                                                                                                                                                                                                                                                                                                                                                                                                                                                                                                                                                                                                                                                               | MARKET RATIO                                                                  | 17%     | 15%       | 32%       | 35%       | 9%       | 9%         | 2%       | 1%       | 0%      | 0%     | 12%     | 12%     | 9%      | 8%      | 1%      | 2%      | 7%      | 6%      | 2%     | 3%     | 0%                                               | 0%                                      | 3%      | 2%     | 5%      | 7%         | 40% 3                        | 32%     |  |
| MARKET RATIO 9% 8% 43% 42% 12% 13% 0% 0% 14% 13% 10% 8% 7% 7% 0% 14% 0% 0% 4% 8% 0% 0% 0% 0% 0% 0% 0% 0% 0% 0% 0% 0% 0%                                                                                                                                                                                                                                                                                                                                                                                                                                                                                                                                                                                                                                                                                                                                                                                                                                                                                                                                                                                                                                                                                                                                                                                                                                                                                                                                                                                                                                                                                                                                                                                                                                                                                                                                                                                                                                                                                                                                                                                                        | W.C.                                                                          | 16,299  | 14,562    | 73,564    | 77,970    | 20,018   | 23,353     | 0        | 0        | 23,600  | 23,600 | 17,966  | 14,539  | 12,887  | 12,887  | 716     | 1,380   | 0       | 0       | 7,204  | 15,537 | 0                                                | 0                                       | 425     | 0      | 0       | 0          | 172,679 183                  | 3,828   |  |
| Liability 9,866 9,150 25,341 46,054 6,010 6,268 0 0 0 0 25,806 23,411 70,535 70,535 0 3,109 0 0 43,565 38,951 0 0 3,296 6,983 0 0 184,355 Growth RATIO -7% 82% 4% #DIV/O! #DIV | Growth RATIO                                                                  | -1      | 1%        | €         | 5%        | 17       | 7%         | #DI      | V/0!     | 0       | %      | -1      | 9%      | 0       | 1%      | Ĝ       | 3%      | #DI     | V/0!    | 1      | 16%    | #D                                               | IV/0!                                   | -10     | 00%    | #DI\    | //0!       | 6%                           |         |  |
| Growth RATIO                                                                                                                                                                                                                                                                                                                                                                                                                                                                                                                                                                                                                                                                                                                                                                                                                                                                                                                                                                                                                                                                                                                                                                                                                                                                                                                                                                                                                                                                                                                                                                                                                                                                                                                                                                                                                                                                                                                                                                                                                                                                                                                   | MARKET RATIO                                                                  | 9%      | 8%        | 43%       | 42%       | 12%      | 13%        | 0%       | 0%       | 14%     | 13%    | 10%     | 8%      | 7%      | 7%      | 0%      | 1%      | 0%      | 0%      | 4%     | 8%     | 0%                                               | 0%                                      | 0%      | 0%     | 0%      | 0%         | 2%                           | 2%      |  |
| MARKET RATIO 5% 4% 14% 23% 3% 3% 0% 0% 0% 0% 14% 11% 38% 34% 0% 2% 0% 0% 0% 24% 19% 0% 0% 2% 3% 0% 0% 0% 0% 2% 3% 0% 0% 0% 0% 2% 3% 0% 0% 0% 0% 2% 3% 0% 0% 0% 0% 0% 0% 0% 0% 0% 0% 0% 0% 0%                                                                                                                                                                                                                                                                                                                                                                                                                                                                                                                                                                                                                                                                                                                                                                                                                                                                                                                                                                                                                                                                                                                                                                                                                                                                                                                                                                                                                                                                                                                                                                                                                                                                                                                                                                                                                                                                                                                                   | Liability                                                                     | 9,806   | 9,150     | 25,341    | 46,054    | 6,010    | 6,268      | 0        | 0        | 0       | 0      | 25,806  | 23,411  | 70,535  | 70,535  | 0       | 3,109   | 0       | 0       | 43,565 | 38,951 | 0                                                | 0                                       | 3,296   | 6,983  | 0       | 0          | 184,359 <b>20</b> 4          | 4,461   |  |
| MISC. ACC & Others    4,491    5,275    45,732    89,117    18,801    22,124    1,898    2,524    466    646    17,566    7,620    10,952    10,952    10,952    10,952    10,952    11,850    11,850    11,850    11,850    11,850    12,124    18,801    12,124    18,801    12,124    18,801    18,801    18,801    18,801    18,801    18,801    18,801    18,801    18,801    18,801    18,801    18,801    18,801    18,801    18,801    18,801    18,801    18,801    18,801    18,801    18,801    18,801    18,801    18,801    18,801    18,801    18,801    18,801    18,801    18,801    18,801    18,801    18,801    18,801    18,801    18,801    18,801    18,801    18,801    18,801    18,801    18,801    18,801    18,801    18,801    18,801    18,801    18,801    18,801    18,801    18,801    18,801    18,801    18,801    18,801    18,801    18,801    18,801    18,801    18,801    18,801    18,801    18,801    18,801    18,801    18,801    18,801    18,801    18,801    18,801    18,801    18,801    18,801    18,801    18,801    18,801    18,801    18,801    18,801    18,801    18,801    18,801    18,801    18,801    18,801    18,801    18,801    18,801    18,801    18,801    18,801    18,801    18,801    18,801    18,801    18,801    18,801    18,801    18,801    18,801    18,801    18,801    18,801    18,801    18,801    18,801    18,801    18,801    18,801    18,801    18,801    18,801    18,801    18,801    18,801    18,801    18,801    18,801    18,801    18,801    18,801    18,801    18,801    18,801    18,801    18,801    18,801    18,801    18,801    18,801    18,801    18,801    18,801    18,801    18,801    18,801    18,801    18,801    18,801    18,801    18,801    18,801    18,801    18,801    18,801    18,801    18,801    18,801    18,801    18,801    18,801    18,801    18,801    18,801    18,801    18,801    18,801    18,801    18,801    18,801    18,801    18,801    18,801    18,801    18,801    18,801    18,801    18,801    18,801    18,801    18,801    18,801    18,801    18,801    18,801    18,801    18,80 | Growth RATIO                                                                  | -7      | %         | 8         | 2%        | 4        | <b>!</b> % | #DI      | V/0!     | #DI     | V/0!   | -9      | )%      | 0       | 1%      | #D      | IV/0!   | #DI     | V/0!    | _      | 11%    | #D                                               | IV/0!                                   | 11      | 2%     | #DI\    | //0!       | 11%                          |         |  |
| Growth RATIO 17% 95% 18% 33% 0% -57% 0% 75% 20% -100% #DIV/0! 12% -91%  MARKET RATIO 2% 3% 17% 49% 7% 12% 1% 1% 1% 0% 0% 6% 4% 4% 6% 1% 4% 7% 2% 0% 0% 0% 0% 3% 6% 53% 7% 3%  ENGINEERING 17,567 7,400 26,331 175,143 7,515 8,382 229 229 8,871 8,871 8,689 8,558 16,943 1,788 1,332 3,823 3,576 40,665 27,605 0 0 749 492 29,184 17,568 162,35  Growth RATIO -58% 565% 12% 0% 0% 0% 0% 5% 3% 5% 3% 10% 6% 1% 0% 2% -6% -5% -32% #DIV/0! -34% -40%  MARKET RATIO 11% 3% 16% 63% 5% 3% 0% 0% 0% 5% 3% 5% 3% 10% 6% 11% 0% 2% 11% 25% 10% 0% 0% 0% 0% 0% 18% 6% 2%  LIFE 73,963 95,828 470,716 668,086 58,820 72,874 69,631 63,684 6,022 6,022 31,668 35,637 38,893 9,098 8,567 8,565 12,676 0 0 0 0 21,078 28,638 100,101 128,180 888,55  Growth RATIO 30% 42% 24% -9% 0% 13% 0% 5% 3% 4% 3% 1% 1% 1% 1% 0% 0% 0% 0% 0% 0% 0% 2% 2% 11% 11% 11% 11% 11%  Medical 197,357 256,813 217,359 805,348 24,955 41,355 6,770 562 0 0 0 25 10,778 3,795 89,478 224,185 0 0 0 0 5,992 1,317,673 3,052,191 16,086 40,292 405,116 646,793 2,278,66 Growth RATIO 30% 271% 66% -92% #DIV/0! 43012% 0% 151% #DIV/0! #DIV/0! #DIV/0! 132% 150% 60%                                                                                                                                                                                                                                                                                                                                                                                                                                                                                                                                                                                                                                                                                                                                                                                                                                                                                                                                                                                              | MARKET RATIO                                                                  | 5%      | 4%        | 14%       | 23%       | 3%       | 3%         | 0%       | 0%       | 0%      | 0%     | 14%     | 11%     | 38%     | 34%     | 0%      | 2%      | 0%      | 0%      | 24%    | 19%    | 0%                                               | 0%                                      | 2%      | 3%     | 0%      | 0%         | 2%                           | 2%      |  |
| MARKET RATIO 2% 3% 17% 49% 7% 12% 11% 11% 0% 0% 6% 4% 4% 4% 6% 11% 4% 4% 7% 2% 0% 0% 0% 0% 3% 6% 53% 7% 3% ENGINEERING 17,567 7,400 26,331 175,143 7,515 8,382 229 229 8,871 8,871 8,689 8,558 16,943 16,943 1,788 1,332 3,823 3,576 40,665 27,605 0 0 749 492 29,184 17,568 162,35 (Growth RATIO 58% 565% 12% 0% 0% 0% 5% 3% 5% 3% 5% 3% 0% 0% 5% 3% 5% 3% 10% 6% 11% 0% 2% 11% 25% 10% 0% 0% 0% 0% 0% 18% 6% 2% 11% 11% 11% 11% 13% 16% 68,086 58,820 72,874 69,631 63,684 6,022 6,022 31,668 35,637 38,893 38,893 9,098 8,567 8,565 12,676 0 0 0 0 21,078 28,638 100,101 128,180 888,55 (Growth RATIO 30% 42% 24% -9% 0% 13% 0% -6% 48% #DIV/0! #DIV/0! 36% 28% MARKET RATIO 8% 8% 53% 58% 7% 6% 8% 5% 11% 14% 44% 3% 44% 3% 44% 3% 11% 11% 11% 11% 11% 0% 0% 0% 0% 0% 0% 2% 2% 11% 11% 11% 11% 11% 11% 11% 11%                                                                                                                                                                                                                                                                                                                                                                                                                                                                                                                                                                                                                                                                                                                                                                                                                                                                                                                                                                                                                                                                                                                                                                                                                                                                                                             | MISC. ACC & Others                                                            | 4,491   | 5,275     | 45,732    | 89,117    | 18,801   | 22,124     | 1,898    | 2,524    | 646     | 646    | 17,556  | 7,620   | 10,952  | 10,952  | 3,838   | 6,722   | 9,891   | 11,850  | 5,743  | 0      | 0                                                | 0                                       | 9,038   | 10,166 | 143,717 | 13,380     | 272,304 18                   | 0,376   |  |
| ENGINEERING 17,567 7,400 26,331 175,143 7,515 8,382 229 229 8,871 8,871 8,689 8,558 16,943 16,943 1,788 1,332 3,823 3,576 40,665 27,605 0 0 749 492 29,184 17,568 162,34   Growth RATIO -58% 565% 12% 0% 0% 0% 5% 3% 5% 3% 0% 0% 5% 3% 5% 3% 10% 66% 11% 0% 2% 11% 25% 10% 0% 0% 0% 0% 0% 18% 66% 2%   LIFE 73,963 95,828 470,716 668,086 58,820 72,874 69,631 63,684 6,022 6,022 31,668 35,637 38,893 38,893 9,098 8,567 8,565 12,676 0 0 0 0 21,078 28,638 100,101 128,180 888,54   Growth RATIO 30% 42% 24% -9% 0% 13% 0% 5% 38,893 9,098 8,567 8,565 12,676 0 0 0 0 21,078 28,638 100,101 128,180 888,54   MARKET RATIO 8% 8% 53% 58% 7% 6% 8% 5% 1% 11% 4% 3% 4% 3% 11% 11% 11% 11% 11% 0% 0% 0% 0% 0% 0% 2% 2% 11% 11% 11% 11% 11%   Medical 197,357 256,813 217,359 805,348 24,955 41,355 6,770 562 0 0 0 25 10,778 3,795 89,478 224,185 0 0 0 0 5,992 1,317,673 3,052,191 16,086 40,292 405,116 646,793 2,278,64   Growth RATIO 30% 271% 66% -92% #DIV/0! 43012% 0% 151% #DIV/0! #DIV/0! #DIV/0! #DIV/0! #DIV/0! 132% 150% 60%                                                                                                                                                                                                                                                                                                                                                                                                                                                                                                                                                                                                                                                                                                                                                                                                                                                                                                                                                                                                                                                                                         | Growth RATIO                                                                  |         |           |           |           |          |            |          |          | ,       |        |         |         |         |         | 7       |         |         |         |        |        |                                                  |                                         |         |        |         |            |                              |         |  |
| Growth RATIO                                                                                                                                                                                                                                                                                                                                                                                                                                                                                                                                                                                                                                                                                                                                                                                                                                                                                                                                                                                                                                                                                                                                                                                                                                                                                                                                                                                                                                                                                                                                                                                                                                                                                                                                                                                                                                                                                                                                                                                                                                                                                                                   | MARKET RATIO                                                                  | 2%      | 3%        | 17%       | 49%       | 7%       | 12%        | 1%       | 1%       | 0%      | 0%     | 6%      | 4%      | 4%      | 6%      | 1%      | 4%      | 4%      | 7%      | 2%     | 0%     | 0%                                               | 0%                                      | 3%      | 6%     | 53%     | 7%         | 3%                           | 2%      |  |
| MARKET RATIO 11% 3% 16% 63% 5% 3% 0% 0% 0% 5% 3% 5% 3% 10% 6% 11% 0% 2% 11% 25% 110% 0% 0% 0% 0% 18% 6% 2% LIFE 73,963 95,828 470,716 668,086 58,820 72,874 69,631 63,684 6,022 6,022 31,668 35,637 38,893 38,893 9,098 8,567 8,565 12,676 0 0 0 0 21,078 28,638 100,101 128,180 888,55 Growth RATIO 30% 42% 24% -9% 0% 13% 0% -6% 43% #DIV/0! #DIV/0! 36% 28% MARKET RATIO 8% 8% 53% 58% 7% 6% 8% 5% 11% 11% 44% 3% 44% 3% 11% 11% 11% 11% 11% 10% 0% 0% 0% 0% 0% 2% 2% 111% 11% 11% 11% Medical 197,357 256,813 217,359 805,348 24,955 41,355 6,770 562 0 0 25 10,778 3,795 89,478 224,185 0 0 0 5,992 1,317,673 3,052,191 16,086 40,292 405,116 646,793 2,278,64                                                                                                                                                                                                                                                                                                                                                                                                                                                                                                                                                                                                                                                                                                                                                                                                                                                                                                                                                                                                                                                                                                                                                                                                                                                                                                                                                                                                                                                            | ENGINEERING                                                                   | ,       | ,         | .,        |           |          | -,,        | 229      | 229      | 8,871   | 8,871  | .,      |         | 16,943  | 16,943  | ,       |         | 3,823   | 3,576   |        |        | Ů                                                | _                                       |         |        |         | ,          | 162,354 270                  | 6,099   |  |
| LIFE 73,963 95,828 470,716 668,086 58,820 72,874 69,631 63,684 6,022 6,022 31,668 35,637 38,893 38,893 9,098 8,567 8,565 12,676 0 0 0 0 21,078 28,638 100,101 128,180 888,555                                                                                                                                                                                                                                                                                                                                                                                                                                                                                                                                                                                                                                                                                                                                                                                                                                                                                                                                                                                                                                                                                                                                                                                                                                                                                                                                                                                                                                                                                                                                                                                                                                                                                                                                                                                                                                                                                                                                                  |                                                                               |         |           |           |           |          |            |          |          |         |        |         |         |         |         |         |         |         |         |        |        |                                                  |                                         |         |        |         |            |                              |         |  |
| Growth RATIO 30% 42% 24% -9% 0% 13% 0% -6% 48% #DIV/0! #DIV/0! 36% 28% MARKET RATIO 8% 8% 53% 58% 7% 6% 8% 5% 1% 1% 4% 3% 4% 3% 1% 1% 1% 1% 0% 0% 0% 0% 0% 2% 2% 11% 11% 11% Medical 197,357 256,813 217,359 805,348 24,955 41,355 6,770 562 0 0 25 10,778 3,795 89,478 224,185 0 0 0 5,992 1,317,673 3,052,191 16,086 40,292 405,116 646,793 2,278,678 (Growth RATIO 30% 271% 66% -92% #DIV/0! 43012% 0% 151% #DIV/0! #DIV/0! 132% 150% 60%                                                                                                                                                                                                                                                                                                                                                                                                                                                                                                                                                                                                                                                                                                                                                                                                                                                                                                                                                                                                                                                                                                                                                                                                                                                                                                                                                                                                                                                                                                                                                                                                                                                                                   | -                                                                             |         |           |           |           |          |            | <b>!</b> |          |         |        |         |         |         |         |         |         |         |         |        |        | <del>                                     </del> |                                         |         |        |         |            |                              | 2%      |  |
| MARKET RATIO         8%         8%         53%         58%         7%         6%         8%         5%         1%         1%         4%         3%         1%         1%         1%         1%         1%         1%         1%         1%         1%         1%         1%         1%         1%         1%         1%         1%         1%         1%         1%         1%         1%         1%         1%         1%         1%         1%         1%         1%         1%         1%         1%         1%         1%         1%         1%         1%         1%         1%         1%         1%         1%         1%         1%         1%         1%         1%         1%         1%         1%         1%         1%         1%         1%         1%         1%         1%         1%         1%         1%         1%         1%         1%         1%         1%         1%         1%         1%         1%         1%         1%         1%         1%         1%         1%         1%         1%         1%         1%         1%         1%         1%         1%         1%         1%         1%         1%         1%         1%                                                                                                                                                                                                                                                                                                                                                                                                                                                                                                                                                                                                                                                                                                                                                                                                                                                                                                                                                                     |                                                                               |         |           |           |           |          | ,.         |          | ,        | - 7-    | -7-    |         | ,       | ,       | ,       | -,      | -7      |         |         |        |        |                                                  |                                         | ·       |        | , .     | -,         | 7                            | 59,085  |  |
| Medical         197,357         256,813         217,359         805,348         24,955         41,355         6,770         562         0         0         25         10,778         3,795         3,795         89,478         224,185         0         0         0         5,992         1,317,673         3,052,191         16,086         40,292         405,116         646,793         2,278,673           Growth RATIO         30%         271%         66%         -92%         #DIV/0!         43012%         0%         151%         #DIV/0!         #DIV/0!         #DIV/0!         132%         150%         60%                                                                                                                                                                                                                                                                                                                                                                                                                                                                                                                                                                                                                                                                                                                                                                                                                                                                                                                                                                                                                                                                                                                                                                                                                                                                                                                                                                                                                                                                                                 |                                                                               |         |           |           |           |          |            |          |          |         |        |         |         |         |         |         |         |         |         |        |        |                                                  |                                         |         |        |         |            | 30%                          | 10%     |  |
| Growth RATIO 30% 271% 66% -92% #DIV/0! 43012% 0% 151% #DIV/0! #DIV/0! 132% 150% 60%                                                                                                                                                                                                                                                                                                                                                                                                                                                                                                                                                                                                                                                                                                                                                                                                                                                                                                                                                                                                                                                                                                                                                                                                                                                                                                                                                                                                                                                                                                                                                                                                                                                                                                                                                                                                                                                                                                                                                                                                                                            | -                                                                             |         |           |           |           |          |            | <b>!</b> |          |         |        |         |         |         |         |         |         |         |         |        |        |                                                  |                                         |         |        |         |            |                              | 88.104  |  |
|                                                                                                                                                                                                                                                                                                                                                                                                                                                                                                                                                                                                                                                                                                                                                                                                                                                                                                                                                                                                                                                                                                                                                                                                                                                                                                                                                                                                                                                                                                                                                                                                                                                                                                                                                                                                                                                                                                                                                                                                                                                                                                                                |                                                                               | - ,     | . ,       |           | ,         |          |            |          | -, -     |         | -      |         | - 7     |         |         |         | ,       |         | · ·     |        |        |                                                  | , , , , , , , , , , , , , , , , , , , , |         | -,     |         |            | 123%                         |         |  |
|                                                                                                                                                                                                                                                                                                                                                                                                                                                                                                                                                                                                                                                                                                                                                                                                                                                                                                                                                                                                                                                                                                                                                                                                                                                                                                                                                                                                                                                                                                                                                                                                                                                                                                                                                                                                                                                                                                                                                                                                                                                                                                                                |                                                                               |         |           |           |           |          |            |          |          |         |        |         |         |         |         |         |         |         |         |        |        |                                                  |                                         |         |        |         |            |                              | 43%     |  |
| TOTAL (R) 961,338 1,026,347 2,443,048 3,536,633 578,817 671,398 155,378 121,630 78,119 78,147 647,191 648,493 512,299 146,643 326,939 352,842 353,950 186,386 207,160 1,317,673 3,052,191 164,533 204,668 871,762 1,079,229 8,416,0                                                                                                                                                                                                                                                                                                                                                                                                                                                                                                                                                                                                                                                                                                                                                                                                                                                                                                                                                                                                                                                                                                                                                                                                                                                                                                                                                                                                                                                                                                                                                                                                                                                                                                                                                                                                                                                                                            |                                                                               |         | 1,026,347 | 2,443,048 | 3,536,633 |          | 671,398    | <b>!</b> |          |         |        |         |         | 512,299 |         | 146,643 |         |         |         |        |        | <del>                                     </del> |                                         | 164,533 |        | 871,762 | 1,079,229  |                              | 319,083 |  |
| TOTAL (\$) \$4,451 \$4,752 \$11,310 \$16,373 \$2,680 \$3,108 \$719 \$563 \$362 \$362 \$2,996 \$3,002 \$2,372 \$2,372 \$679 \$1,514 \$1,634 \$1,639 \$863 \$959 \$6,100 \$14,131 \$762 \$948 \$4,036 \$4,996 \$38,96                                                                                                                                                                                                                                                                                                                                                                                                                                                                                                                                                                                                                                                                                                                                                                                                                                                                                                                                                                                                                                                                                                                                                                                                                                                                                                                                                                                                                                                                                                                                                                                                                                                                                                                                                                                                                                                                                                            | TOTAL(\$)                                                                     | \$4,451 | \$4,752   | \$11,310  | \$16,373  | \$2,680  | \$3,108    | \$719    | \$563    | \$362   | \$362  | \$2,996 | \$3,002 | \$2,372 | \$2,372 | \$679   | \$1,514 | \$1,634 | \$1,639 | \$863  | \$959  | \$6,100                                          | \$14,131                                | \$762   | \$948  | \$4,036 | \$4,996    | \$38,963 \$54                | 4,718   |  |
| MARKET RATIO 11% 9% 29% 30% 7% 6% 2% 1% 1% 1% 8% 5% 6% 4% 2% 3% 4% 3% 2% 2% 16% 26% 2% 2% 10% 9% 100%                                                                                                                                                                                                                                                                                                                                                                                                                                                                                                                                                                                                                                                                                                                                                                                                                                                                                                                                                                                                                                                                                                                                                                                                                                                                                                                                                                                                                                                                                                                                                                                                                                                                                                                                                                                                                                                                                                                                                                                                                          | MARKET RATIO                                                                  | 11%     | 9%        | 29%       | 30%       | 7%       | 6%         | 2%       | 1%       | 1%      | 1%     | 8%      | 5%      | 6%      | 4%      | 2%      | 3%      | 4%      | 3%      | 2%     | 2%     | 16%                                              | 26%                                     | 2%      | 2%     | 10%     | 9%         | 100% 10                      | 00%     |  |
| Growth RATIO 7% 45% 16% -22% 0% 0% 0% 123% 0% 11% 132% 24% 24%                                                                                                                                                                                                                                                                                                                                                                                                                                                                                                                                                                                                                                                                                                                                                                                                                                                                                                                                                                                                                                                                                                                                                                                                                                                                                                                                                                                                                                                                                                                                                                                                                                                                                                                                                                                                                                                                                                                                                                                                                                                                 | Growth RATIO                                                                  | ATIO 7% |           | 45%       |           | 16%      |            | -22      | -22%     |         | 0%     |         | 0%      |         | 0%      |         | 123%    |         | 0%      |        | 11%    |                                                  | 132%                                    |         | 24%    |         | 24%        |                              | 40%     |  |
| Prepared By Statistic Department In United Insurance CO In Coordination With Yemen Insurance Federation.                                                                                                                                                                                                                                                                                                                                                                                                                                                                                                                                                                                                                                                                                                                                                                                                                                                                                                                                                                                                                                                                                                                                                                                                                                                                                                                                                                                                                                                                                                                                                                                                                                                                                                                                                                                                                                                                                                                                                                                                                       | epared By Statistic Department In Unit                                        |         |           | ed Insura | nce CO In | Coordina | ation With | Yemen li | nsurance | Federat | ion.   |         |         |         |         |         |         | Pag     | ge(1)   |        |        |                                                  |                                         |         |        |         |            |                              |         |  |