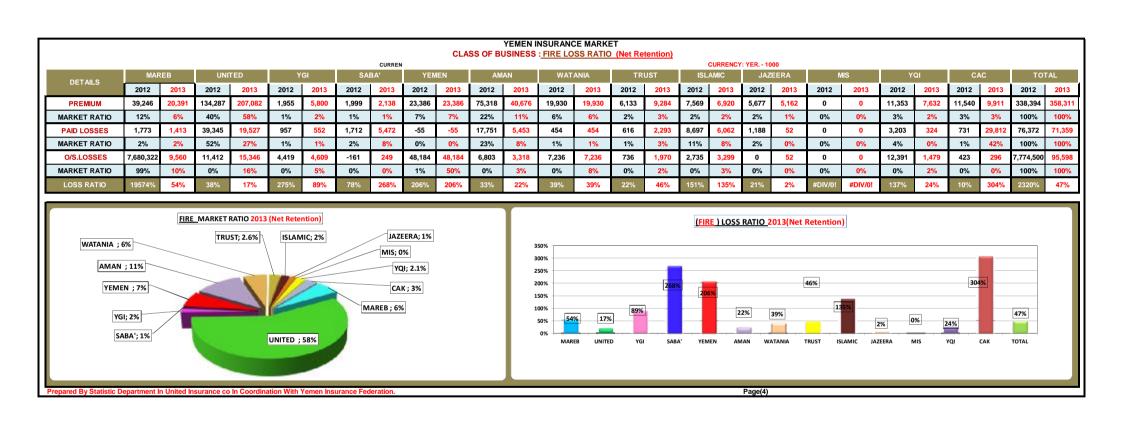

| epared By Statistic Department In Unit                                        |         |           | ed Insura | nce CO In | Coordina | ation With | Yemen li | nsurance | Federat | ion.   |         |         |         |         |         |         | Pag     | ge(1)   |        |        |                                                  |                                         |         |        |         |            |                              |         |  |