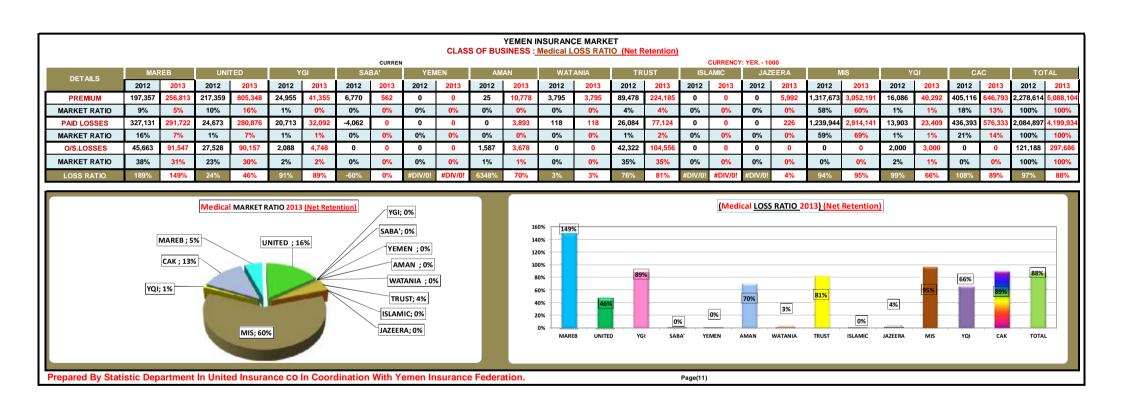

| PARTICULARS   2012   2013   2012   2013   2012   2013   2012   2013   2012   2013   2012   2013   2012   2013   2012   2013   2012   2013   2012   2013   2012   2013   2012   2013   2012   2013   2012   2013   2012   2013   2012   2013   2012   2013   2012   2013   2012   2013   2012   2013   2012   2013   2012   2013   2012   2013   2012   2013   2012   2013   2012   2013   2012   2013   2012   2013   2012   2013   2012   2013   2012   2013   2012   2013   2012   2013   2012   2013   2012   2013   2012   2013   2012   2013   2012   2013   2012   2013   2012   2013   2012   2013   2012   2013   2012   2013   2012   2013   2012   2013   2012   2013   2012   2013   2012   2013   2012   2013   2012   2013   2012   2013   2012   2013   2012   2013   2012   2013   2012   2013   2012   2013   2012   2013   2012   2013   2012   2013   2012   2013   2012   2013   2012   2013   2012   2013   2012   2013   2012   2013   2012   2013   2012   2013   2012   2013   2012   2013   2012   2013   2012   2013   2012   2013   2012   2013   2012   2013   2012   2013   2012   2013   2012   2013   2012   2013   2012   2013   2012   2013   2012   2013   2012   2013   2012   2013   2012   2013   2012   2013   2012   2013   2012   2013   2012   2013   2012   2013   2012   2013   2012   2013   2012   2013   2012   2013   2012   2013   2012   2013   2012   2013   2012   2013   2012   2013   2012   2013   2012   2013   2012   2013   2012   2013   2012   2013   2012   2013   2012   2013   2012   2013   2012   2013   2012   2013   2012   2013   2012   2013   2012   2013   2012   2013   2012   2013   2012   2013   2012   2013   2012   2013   2012   2013   2012   2013   2012   2013   2012   2013   2012   2013   2012   2013   2012   2013   2012   2013   2012   2013   2012   2013   2012   2013   2012   2013   2012   2013   2012   2013   2012   2013   2012   2013   2012   2013   2012   2013   2012   2013   2012   2013   2012   2013   2012   2013   2012   2013   2012   2013   2012   2013   2012   2013   2012   2013   2012   2013   2012   2013      | PORTFOLIO BREAKDOWN  YEMENI INSURANCE MARKET (DIRECT PREMIUM) (Net Retention) |         |           |           |           |          |            |          |          |         |        |         |         |         |         |         |         |         |         |        |        |                                                  |                                         |         |        |         |            |                              |         |  |
|--------------------------------------------------------------------------------------------------------------------------------------------------------------------------------------------------------------------------------------------------------------------------------------------------------------------------------------------------------------------------------------------------------------------------------------------------------------------------------------------------------------------------------------------------------------------------------------------------------------------------------------------------------------------------------------------------------------------------------------------------------------------------------------------------------------------------------------------------------------------------------------------------------------------------------------------------------------------------------------------------------------------------------------------------------------------------------------------------------------------------------------------------------------------------------------------------------------------------------------------------------------------------------------------------------------------------------------------------------------------------------------------------------------------------------------------------------------------------------------------------------------------------------------------------------------------------------------------------------------------------------------------------------------------------------------------------------------------------------------------------------------------------------------------------------------------------------------------------------------------------------------------------------------------------------------------------------------------------------------------------------------------------------------------------------------------------------------------------------------------------------|-------------------------------------------------------------------------------|---------|-----------|-----------|-----------|----------|------------|----------|----------|---------|--------|---------|---------|---------|---------|---------|---------|---------|---------|--------|--------|--------------------------------------------------|-----------------------------------------|---------|--------|---------|------------|------------------------------|---------|--|
| PARTICULARS   2012   2013   2012   2013   2012   2013   2012   2013   2012   2013   2012   2013   2012   2013   2012   2013   2012   2013   2012   2013   2012   2013   2012   2013   2012   2013   2012   2013   2012   2013   2012   2013   2012   2013   2012   2013   2012   2013   2012   2013   2012   2013   2012   2013   2012   2013   2012   2013   2012   2013   2012   2013   2012   2013   2012   2013   2012   2013   2012   2013   2012   2013   2012   2013   2012   2013   2012   2013   2012   2013   2012   2013   2012   2013   2012   2013   2012   2013   2012   2013   2012   2013   2012   2013   2012   2013   2012   2013   2012   2013   2012   2013   2012   2013   2012   2013   2012   2013   2012   2013   2012   2013   2012   2013   2012   2013   2012   2013   2012   2013   2012   2013   2012   2013   2012   2013   2012   2013   2012   2013   2012   2013   2012   2013   2012   2013   2012   2013   2012   2013   2012   2013   2012   2013   2012   2013   2012   2013   2012   2013   2012   2013   2012   2013   2012   2013   2012   2013   2012   2013   2012   2013   2012   2013   2012   2013   2012   2013   2012   2013   2012   2013   2012   2013   2012   2013   2012   2013   2012   2013   2012   2013   2012   2013   2012   2013   2012   2013   2012   2013   2012   2013   2012   2013   2012   2013   2012   2013   2012   2013   2012   2013   2012   2013   2012   2013   2012   2013   2012   2013   2012   2013   2012   2013   2012   2013   2012   2013   2012   2013   2012   2013   2012   2013   2012   2013   2012   2013   2012   2013   2012   2013   2012   2013   2012   2013   2012   2013   2012   2013   2012   2013   2012   2013   2012   2013   2012   2013   2012   2013   2012   2013   2012   2013   2012   2013   2012   2013   2012   2013   2012   2013   2012   2013   2012   2013   2012   2013   2012   2013   2012   2013   2012   2013   2012   2013   2012   2013   2012   2013   2012   2013   2012   2013   2012   2013   2012   2013   2012   2013   2012   2013   2012   2013   2012   2013   2012   2013   2012   2013      |                                                                               | MARER   |           |           |           | V.0.1    |            |          |          |         |        |         |         |         |         |         |         |         |         |        |        |                                                  |                                         |         |        |         |            |                              | _       |  |
| Crowth RATIO   12%   0%   0%   5%   5%   15%   2%   1%   1%   7%   2%   11%   0%   0%   0%   0%   0%   3%   2%   2%   1%   0%   0%   3%   2%   2%   2%   3%   2%   2%   2                                                                                                                                                                                                                                                                                                                                                                                                                                                                                                                                                                                                                                                                                                                                                                                                                                                                                                                                                                                                                                                                                                                                                                                                                                                                                                                                                                                                                                                                                                                                                                                                                                                                                                                                                                                                                                                                                                                                                      | PARTICULARS                                                                   |         |           |           |           |          |            |          |          |         |        |         |         |         |         |         |         |         |         |        |        |                                                  |                                         |         |        |         |            | TOTAL 2012 2                 | 2013    |  |
| MARKET RATIO 12% 6% 44% 58% 1% 2% 1% 1% 1% 7% 7% 7% 22% 11% 6% 6% 6% 2% 3% 2% 2% 2% 1% 5% 0% 0% 0% 3% 2% 3% 3% 3% 3% 3% 3% 3% 0% 1% 1% 1% 1% 2% 3% 3% 3% 3% 0% 1% 1% 1% 1% 2% 3% 3% 3% 3% 3% 3% 0% 1% 1% 1% 1% 1% 2% 3% 3% 3% 3% 3% 3% 0% 1% 1% 1% 1% 1% 2% 3% 3% 3% 3% 3% 3% 3% 3% 3% 3% 3% 3% 3%                                                                                                                                                                                                                                                                                                                                                                                                                                                                                                                                                                                                                                                                                                                                                                                                                                                                                                                                                                                                                                                                                                                                                                                                                                                                                                                                                                                                                                                                                                                                                                                                                                                                                                                                                                                                                             | FIRE                                                                          | 39,246  | 20,391    | 134,287   | 207,082   | 1,955    | 5,800      | 1,999    | 2,138    | 23,386  | 23,386 | 75,318  | 40,676  | 19,930  | 19,930  | 6,133   | 9,284   | 7,569   | 6,920   | 5,677  | 5,162  | 0                                                | 0                                       | 11,353  | 7,632  | 11,540  | 9,911      | 338,394 35                   | 8,311   |  |
| MARNE 40,071 46,228 380,524 156,927 121,25 139,475 5,233 6,091 15,476 15,476 15,476 15,476 15,476 15,476 15,476 15,476 15,476 15,476 15,476 15,476 15,476 15,476 15,476 15,476 15,476 15,476 15,476 15,476 15,476 15,476 15,476 15,476 15,476 15,476 15,476 15,476 15,476 15,476 15,476 15,476 15,476 15,476 15,476 15,476 15,476 15,476 15,476 15,476 15,476 15,476 15,476 15,476 15,476 15,476 15,476 15,476 15,476 15,476 15,476 15,476 15,476 15,476 15,476 15,476 15,476 15,476 15,476 15,476 15,476 15,476 15,476 15,476 15,476 15,476 15,476 15,476 15,476 15,476 15,476 15,476 15,476 15,476 15,476 15,476 15,476 15,476 15,476 15,476 15,476 15,476 15,476 15,476 15,476 15,476 15,476 15,476 15,476 15,476 15,476 15,476 15,476 15,476 15,476 15,476 15,476 15,476 15,476 15,476 15,476 15,476 15,476 15,476 15,476 15,476 15,476 15,476 15,476 15,476 15,476 15,476 15,476 15,476 15,476 15,476 15,476 15,476 15,476 15,476 15,476 15,476 15,476 15,476 15,476 15,476 15,476 15,476 15,476 15,476 15,476 15,476 15,476 15,476 15,476 15,476 15,476 15,476 15,476 15,476 15,476 15,476 15,476 15,476 15,476 15,476 15,476 15,476 15,476 15,476 15,476 15,476 15,476 15,476 15,476 15,476 15,476 15,476 15,476 15,476 15,476 15,476 15,476 15,476 15,476 15,476 15,476 15,476 15,476 15,476 15,476 15,476 15,476 15,476 15,476 15,476 15,476 15,476 15,476 15,476 15,476 15,476 15,476 15,476 15,476 15,476 15,476 15,476 15,476 15,476 15,476 15,476 15,476 15,476 15,476 15,476 15,476 15,476 15,476 15,476 15,476 15,476 15,476 15,476 15,476 15,476 15,476 15,476 15,476 15,476 15,476 15,476 15,476 15,476 15,476 15,476 15,476 15,476 15,476 15,476 15,476 15,476 15,476 15,476 15,476 15,476 15,476 15,476 15,476 15,476 15,476 15,476 15,476 15,476 15,476 15,476 15,476 15,476 15,476 15,476 15,476 15,476 15,476 15,476 15,476 15,476 15,476 15,476 15,476 15,476 15,476 15,476 15,476 15,476 15,476 15,476 15,476 15,476 15,476 15,476 15,476 15,476 15,476 15,476 15,476 15,476 15,476 15,476 15,476 15,476 15,476 15,476 15,476 15,476 15,476 15,476 15,476 15,476 15,476 15,476 15,476 15,476 15,476 15 | Growth RATIO                                                                  | -4      | 8%        | 5         | 4%        | 19       | 7%         | 79       | %        | 0       | %      | -4      | 6%      | 0       | %       | 5       | 61%     | -9      | 9%      |        | 9%     | #D                                               | IV/0!                                   | -3:     | 3%     | -14     | <b>!</b> % | 6%                           |         |  |
| Growth RATIO   15%   5%   5%   15%   27%   16%   27%   16%   27%   16%   27%   16%   27%   16%   27%   16%   27%   16%   27%   16%   27%   16%   27%   16%   27%   16%   27%   16%   27%   16%   27%   16%   27%   16%   27%   16%   27%   16%   27%   16%   27%   16%   27%   16%   27%   16%   27%   16%   27%   16%   27%   16%   27%   16%   27%   16%   27%   16%   27%   16%   27%   16%   27%   16%   27%   16%   27%   16%   27%   16%   27%   16%   27%   27%   27%   27%   27%   27%   27%   27%   27%   27%   27%   27%   27%   27%   27%   27%   27%   27%   27%   27%   27%   27%   27%   27%   27%   27%   27%   27%   27%   27%   27%   27%   27%   27%   27%   27%   27%   27%   27%   27%   27%   27%   27%   27%   27%   27%   27%   27%   27%   27%   27%   27%   27%   27%   27%   27%   27%   27%   27%   27%   27%   27%   27%   27%   27%   27%   27%   27%   27%   27%   27%   27%   27%   27%   27%   27%   27%   27%   27%   27%   27%   27%   27%   27%   27%   27%   27%   27%   27%   27%   27%   27%   27%   27%   27%   27%   27%   27%   27%   27%   27%   27%   27%   27%   27%   27%   27%   27%   27%   27%   27%   27%   27%   27%   27%   27%   27%   27%   27%   27%   27%   27%   27%   27%   27%   27%   27%   27%   27%   27%   27%   27%   27%   27%   27%   27%   27%   27%   27%   27%   27%   27%   27%   27%   27%   27%   27%   27%   27%   27%   27%   27%   27%   27%   27%   27%   27%   27%   27%   27%   27%   27%   27%   27%   27%   27%   27%   27%   27%   27%   27%   27%   27%   27%   27%   27%   27%   27%   27%   27%   27%   27%   27%   27%   27%   27%   27%   27%   27%   27%   27%   27%   27%   27%   27%   27%   27%   27%   27%   27%   27%   27%   27%   27%   27%   27%   27%   27%   27%   27%   27%   27%   27%   27%   27%   27%   27%   27%   27%   27%   27%   27%   27%   27%   27%   27%   27%   27%   27%   27%   27%   27%   27%   27%   27%   27%   27%   27%   27%   27%   27%   27%   27%   27%   27%   27%   27%   27%   27%   27%   27%   27%   27%   27%   27%   27%   27%   27%   27%   27%   27%   27%   27%   27%   27%   27%   27%   | MARKET RATIO                                                                  | 12%     | 6%        | 40%       | 58%       | 1%       | 2%         | 1%       | 1%       | 7%      | 7%     | 22%     | 11%     | 6%      | 6%      | 2%      | 3%      | 2%      | 2%      | 2%     | 1%     | 0%                                               | 0%                                      | 3%      | 2%     | 3%      | 3%         | 4%                           | 3%      |  |
| MARKET RATIO 5% 6% 51% 52% 16% 24% 11% 11% 24% 31% 6% 7% 33% 33% 0% 0% 0% 10% 16% 11% 35% 0% 0% 0% 11% 55% 11% 2% 9% 0% 07% 0.00 10% 10% 10% 10% 10% 10% 10% 10% 10% 1                                                                                                                                                                                                                                                                                                                                                                                                                                                                                                                                                                                                                                                                                                                                                                                                                                                                                                                                                                                                                                                                                                                                                                                                                                                                                                                                                                                                                                                                                                                                                                                                                                                                                                                                                                                                                                                                                                                                                         | MARINE                                                                        | 40,071  | 46,236    | 380,524   | 156,927   | 121,258  | 139,475    | 5,233    | 6,091    | 15,478  | 15,478 | 61,481  | 40,615  | 18,548  | 18,548  | 721     | 2,305   | 75,844  | 92,196  | 6,445  | 14,865 | 0                                                | 0                                       | 10,175  | 26,193 | 5,632   | 11,840     | 741,411 570                  | 0,769   |  |
| MOTORS 562,538 570,692 1,069,194 1,310,006 319,485 351,767 69,618 46,401 116 144 408,682 466,659 319,816 319,816 34,871 70,055 247,149 226,732 77,007 99,048 0 0 0 92,333 84,272 176,472 251,558 3,377,3 Growth RATIO 17% 15% 32% 35% 5% 70,504 17% 10% 0% 0% 12% 12% 9% 8% 1% 10% 0% 0% 101% 25% 25% 60% 0% 0% 0% 3% 0% 0% 0% 3% 2% 5% 7% 40% 0% 0% 14% 12% 12% 9% 8% 18% 10 0 0 7,204 15,537 0 0 0 425 0 0 0 0 172,61 0 0 0 172,61 0 0 0 0 0 0 0 0 0 0 0 0 0 0 0 0 0 0 0                                                                                                                                                                                                                                                                                                                                                                                                                                                                                                                                                                                                                                                                                                                                                                                                                                                                                                                                                                                                                                                                                                                                                                                                                                                                                                                                                                                                                                                                                                                                                                                                                                                     | Growth RATIO                                                                  | 15%     |           | -59%      |           | 15%      |            | 16%      |          | 0%      |        | -34%    |         | 0%      |         | 220%    |         | 22%     |         | 131%   |        | #DIV/0!                                          |                                         | 157%    |        | 110%    |            | -23%                         |         |  |
| Growth RATIO 17% 15% 32% 85% 9% 9% 2% 1% 0% 0% 0% 17.966 14.539 12.87 716 1.380 0 0 7.204 15.537 0 0 0 425 0 0 0 0 172.61     MARKET RATIO 17% 15% 32% 33% 30 0 0 23.600 17.966 14.539 12.887 716 1.380 0 0 7.204 15.537 0 0 0 425 0 0 0 0 172.61     Growth RATIO -11% 5% 5% 4% 42% 12% 13% 0% 0% 14% 13% 10% 8% 7% 7% 7% 0% 93% 90% 11% 6% 0% 0% 0% 0% 0% 0% 0% 0% 0% 0% 0% 0% 0%                                                                                                                                                                                                                                                                                                                                                                                                                                                                                                                                                                                                                                                                                                                                                                                                                                                                                                                                                                                                                                                                                                                                                                                                                                                                                                                                                                                                                                                                                                                                                                                                                                                                                                                                            | MARKET RATIO                                                                  | 5%      | 8%        | 51%       | 27%       | 16%      | 24%        | 1%       | 1%       | 2%      | 3%     | 8%      | 7%      | 3%      | 3%      | 0%      | 0%      | 10%     | 16%     | 1%     | 3%     | 0%                                               | 0%                                      | 1%      | 5%     | 1%      | 2%         | 9%                           | 5%      |  |
| MARKET RATIO 17% 15% 32% 35% 9% 9% 9% 2% 1% 0% 0% 12% 12% 9% 6% 11% 25% 7% 6% 2% 3% 0% 0% 0% 3% 2% 5% 7% 49% 0% 1.6.299 14.562 73.564 77.970 20.018 23.553 0 0 0 23.600 23.600 17.966 14.539 12.887 12.887 716 1.380 0 0 7.204 15.537 0 0 0 425 0 0 0 0 172.61 0.000 1.000 1.000 1.000 1.000 1.000 1.000 1.000 1.000 1.000 1.000 1.000 1.000 1.000 1.000 1.000 1.000 1.000 1.000 1.000 1.000 1.000 1.000 1.000 1.000 1.000 1.000 1.000 1.000 1.000 1.000 1.000 1.000 1.000 1.000 1.000 1.000 1.000 1.000 1.000 1.000 1.000 1.000 1.000 1.000 1.000 1.000 1.000 1.000 1.000 1.000 1.000 1.000 1.000 1.000 1.000 1.000 1.000 1.000 1.000 1.000 1.000 1.000 1.000 1.000 1.000 1.000 1.000 1.000 1.000 1.000 1.000 1.000 1.000 1.000 1.000 1.000 1.000 1.000 1.000 1.000 1.000 1.000 1.000 1.000 1.000 1.000 1.000 1.000 1.000 1.000 1.000 1.000 1.000 1.000 1.000 1.000 1.000 1.000 1.000 1.000 1.000 1.000 1.000 1.000 1.000 1.000 1.000 1.000 1.000 1.000 1.000 1.000 1.000 1.000 1.000 1.000 1.000 1.000 1.000 1.000 1.000 1.000 1.000 1.000 1.000 1.000 1.000 1.000 1.000 1.000 1.000 1.000 1.000 1.000 1.000 1.000 1.000 1.000 1.000 1.000 1.000 1.000 1.000 1.000 1.000 1.000 1.000 1.000 1.000 1.000 1.000 1.000 1.000 1.000 1.000 1.000 1.000 1.000 1.000 1.000 1.000 1.000 1.000 1.000 1.000 1.000 1.000 1.000 1.000 1.000 1.000 1.000 1.000 1.000 1.000 1.000 1.000 1.000 1.000 1.000 1.000 1.000 1.000 1.000 1.000 1.000 1.000 1.000 1.000 1.000 1.000 1.000 1.000 1.000 1.000 1.000 1.000 1.000 1.000 1.000 1.000 1.000 1.000 1.000 1.000 1.000 1.000 1.000 1.000 1.000 1.000 1.000 1.000 1.000 1.000 1.000 1.000 1.000 1.000 1.000 1.000 1.000 1.000 1.000 1.000 1.000 1.000 1.000 1.000 1.000 1.000 1.000 1.000 1.000 1.000 1.000 1.000 1.000 1.000 1.000 1.000 1.000 1.000 1.000 1.000 1.000 1.000 1.000 1.000 1.000 1.000 1.000 1.000 1.000 1.000 1.000 1.000 1.000 1.000 1.000 1.000 1.000 1.000 1.000 1.000 1.000 1.000 1.000 1.000 1.000 1.000 1.000 1.000 1.000 1.000 1.000 1.000 1.000 1.000 1.000 1.000 1.000 1.000 1.000 1.000 1.000 1.000 1.000 1.000 1.000 1.000 1.000 1.000 1.000 1.000 1.000 1.000 1.0 | MOTORS                                                                        | 562,538 | 570,692   | 1,069,194 | 1,310,906 | 319,485  | 351,767    | 69,618   | 46,401   | 116     | 144    | 408,682 | 466,659 | 319,816 | 319,816 | 34,871  | 70,055  | 247,149 | 226,732 | 77,087 | 99,048 | 0                                                | 0                                       | 92,333  | 84,272 | 176,472 | 251,558    | 3,377,360 <mark>3,7</mark> 9 | 98,050  |  |
| W.C. 16,299 14,562 73,564 77,970 20,018 23,353 0 0 23,600 23,600 17,966 14,539 12,887 716 1,380 0 0 7,204 15,537 0 0 425 0 0 0 172,61 15,61 13,61 13,61 13,61 13,61 13,61 13,61 13,61 13,61 13,61 13,61 13,61 13,61 13,61 13,61 13,61 13,61 13,61 13,61 13,61 13,61 13,61 13,61 13,61 13,61 13,61 13,61 13,61 13,61 13,61 13,61 13,61 13,61 13,61 13,61 13,61 13,61 13,61 13,61 13,61 13,61 13,61 13,61 13,61 13,61 13,61 13,61 13,61 13,61 13,61 13,61 13,61 13,61 13,61 13,61 13,61 13,61 13,61 13,61 13,61 13,61 13,61 13,61 13,61 13,61 13,61 13,61 13,61 13,61 13,61 13,61 13,61 13,61 13,61 13,61 13,61 13,61 13,61 13,61 13,61 13,61 13,61 13,61 13,61 13,61 13,61 13,61 13,61 13,61 13,61 13,61 13,61 13,61 13,61 13,61 13,61 13,61 13,61 13,61 13,61 13,61 13,61 13,61 13,61 13,61 13,61 13,61 13,61 13,61 13,61 13,61 13,61 13,61 13,61 13,61 13,61 13,61 13,61 13,61 13,61 13,61 13,61 13,61 13,61 13,61 13,61 13,61 13,61 13,61 13,61 13,61 13,61 13,61 13,61 13,61 13,61 13,61 13,61 13,61 13,61 13,61 13,61 13,61 13,61 13,61 13,61 13,61 13,61 13,61 13,61 13,61 13,61 13,61 13,61 13,61 13,61 13,61 13,61 13,61 13,61 13,61 13,61 13,61 13,61 13,61 13,61 13,61 13,61 13,61 13,61 13,61 13,61 13,61 13,61 13,61 13,61 13,61 13,61 13,61 13,61 13,61 13,61 13,61 13,61 13,61 13,61 13,61 13,61 13,61 13,61 13,61 13,61 13,61 13,61 13,61 13,61 13,61 13,61 13,61 13,61 13,61 13,61 13,61 13,61 13,61 13,61 13,61 13,61 13,61 13,61 13,61 13,61 13,61 13,61 13,61 13,61 13,61 13,61 13,61 13,61 13,61 13,61 13,61 13,61 13,61 13,61 13,61 13,61 13,61 13,61 13,61 13,61 13,61 13,61 13,61 13,61 13,61 13,61 13,61 13,61 13,61 13,61 13,61 13,61 13,61 13,61 13,61 13,61 13,61 13,61 13,61 13,61 13,61 13,61 13,61 13,61 13,61 13,61 13,61 13,61 13,61 13,61 13,61 13,61 13,61 13,61 13,61 13,61 13,61 13,61 13,61 13,61 13,61 13,61 13,61 13,61 13,61 13,61 13,61 13,61 13,61 13,61 13,61 13,61 13,61 13,61 13,61 13,61 13,61 13,61 13,61 13,61 13,61 13,61 13,61 13,61 13,61 13,61 13,61 13,61 13,61 13,61 13,61 13,61 13,61 13,61 13,61 13,61 13,61 13,61 13,61 13,61 13,61 13,61 13,61 13,61 13,61 13,61 13,6 | Growth RATIO                                                                  | 1%      |           | 23%       |           | 10%      |            | -33%     |          | 24%     |        | 14%     |         | 0%      |         | 101%    |         | -8%     |         | 28%    |        | #DIV/0!                                          |                                         | -9%     |        | 43%     |            | 12%                          |         |  |
| Growth RATIO 9% 8% 43% 42% 12% 13% 0% 0% 0% 14% 13% 10% 8% 7% 7% 0% 0% 14% 0% 0% 4% 8% 8% 0% 0% 0% 0% 0% 0% 0% 0% 0% 0% 0% 0% 0%                                                                                                                                                                                                                                                                                                                                                                                                                                                                                                                                                                                                                                                                                                                                                                                                                                                                                                                                                                                                                                                                                                                                                                                                                                                                                                                                                                                                                                                                                                                                                                                                                                                                                                                                                                                                                                                                                                                                                                                               | MARKET RATIO                                                                  | 17%     | 15%       | 32%       | 35%       | 9%       | 9%         | 2%       | 1%       | 0%      | 0%     | 12%     | 12%     | 9%      | 8%      | 1%      | 2%      | 7%      | 6%      | 2%     | 3%     | 0%                                               | 0%                                      | 3%      | 2%     | 5%      | 7%         | 40% 3                        | 32%     |  |
| MARKET RATIO 9% 8% 43% 42% 12% 13% 0% 0% 14% 13% 10% 8% 7% 7% 0% 14% 0% 0% 4% 8% 0% 0% 0% 0% 0% 0% 0% 0% 0% 0% 0% 0% 0%                                                                                                                                                                                                                                                                                                                                                                                                                                                                                                                                                                                                                                                                                                                                                                                                                                                                                                                                                                                                                                                                                                                                                                                                                                                                                                                                                                                                                                                                                                                                                                                                                                                                                                                                                                                                                                                                                                                                                                                                        | W.C.                                                                          | 16,299  | 14,562    | 73,564    | 77,970    | 20,018   | 23,353     | 0        | 0        | 23,600  | 23,600 | 17,966  | 14,539  | 12,887  | 12,887  | 716     | 1,380   | 0       | 0       | 7,204  | 15,537 | 0                                                | 0                                       | 425     | 0      | 0       | 0          | 172,679 183                  | 3,828   |  |
| Liability 9,866 9,150 25,341 46,054 6,010 6,268 0 0 0 0 25,806 23,411 70,535 70,535 0 3,109 0 0 43,565 38,951 0 0 3,296 6,983 0 0 184,355 Growth RATIO -7% 82% 4% #DIV/O! #DIV | Growth RATIO                                                                  | -1      | 1%        | €         | 5%        | 17       | 7%         | #DI      | V/0!     | 0       | %      | -1      | 9%      | 0       | 1%      | Ĝ       | 3%      | #DI     | V/0!    | 1      | 16%    | #D                                               | IV/0!                                   | -10     | 00%    | #DI\    | //0!       | 6%                           |         |  |
| Growth RATIO                                                                                                                                                                                                                                                                                                                                                                                                                                                                                                                                                                                                                                                                                                                                                                                                                                                                                                                                                                                                                                                                                                                                                                                                                                                                                                                                                                                                                                                                                                                                                                                                                                                                                                                                                                                                                                                                                                                                                                                                                                                                                                                   | MARKET RATIO                                                                  | 9%      | 8%        | 43%       | 42%       | 12%      | 13%        | 0%       | 0%       | 14%     | 13%    | 10%     | 8%      | 7%      | 7%      | 0%      | 1%      | 0%      | 0%      | 4%     | 8%     | 0%                                               | 0%                                      | 0%      | 0%     | 0%      | 0%         | 2%                           | 2%      |  |
| MARKET RATIO 5% 4% 14% 23% 3% 3% 0% 0% 0% 0% 14% 11% 38% 34% 0% 2% 0% 0% 0% 24% 19% 0% 0% 2% 3% 0% 0% 0% 0% 2% 3% 0% 0% 0% 0% 2% 3% 0% 0% 0% 0% 2% 3% 0% 0% 0% 0% 0% 0% 0% 0% 0% 0% 0% 0% 0%                                                                                                                                                                                                                                                                                                                                                                                                                                                                                                                                                                                                                                                                                                                                                                                                                                                                                                                                                                                                                                                                                                                                                                                                                                                                                                                                                                                                                                                                                                                                                                                                                                                                                                                                                                                                                                                                                                                                   | Liability                                                                     | 9,806   | 9,150     | 25,341    | 46,054    | 6,010    | 6,268      | 0        | 0        | 0       | 0      | 25,806  | 23,411  | 70,535  | 70,535  | 0       | 3,109   | 0       | 0       | 43,565 | 38,951 | 0                                                | 0                                       | 3,296   | 6,983  | 0       | 0          | 184,359 <b>20</b> 4          | 4,461   |  |
| MISC. ACC & Others    4,491    5,275    45,732    89,117    18,801    22,124    1,898    2,524    466    646    17,566    7,620    10,952    10,952    10,952    10,952    10,952    11,850    11,850    11,850    11,850    11,850    12,124    18,801    12,124    18,801    12,124    18,801    18,801    18,801    18,801    18,801    18,801    18,801    18,801    18,801    18,801    18,801    18,801    18,801    18,801    18,801    18,801    18,801    18,801    18,801    18,801    18,801    18,801    18,801    18,801    18,801    18,801    18,801    18,801    18,801    18,801    18,801    18,801    18,801    18,801    18,801    18,801    18,801    18,801    18,801    18,801    18,801    18,801    18,801    18,801    18,801    18,801    18,801    18,801    18,801    18,801    18,801    18,801    18,801    18,801    18,801    18,801    18,801    18,801    18,801    18,801    18,801    18,801    18,801    18,801    18,801    18,801    18,801    18,801    18,801    18,801    18,801    18,801    18,801    18,801    18,801    18,801    18,801    18,801    18,801    18,801    18,801    18,801    18,801    18,801    18,801    18,801    18,801    18,801    18,801    18,801    18,801    18,801    18,801    18,801    18,801    18,801    18,801    18,801    18,801    18,801    18,801    18,801    18,801    18,801    18,801    18,801    18,801    18,801    18,801    18,801    18,801    18,801    18,801    18,801    18,801    18,801    18,801    18,801    18,801    18,801    18,801    18,801    18,801    18,801    18,801    18,801    18,801    18,801    18,801    18,801    18,801    18,801    18,801    18,801    18,801    18,801    18,801    18,801    18,801    18,801    18,801    18,801    18,801    18,801    18,801    18,801    18,801    18,801    18,801    18,801    18,801    18,801    18,801    18,801    18,801    18,801    18,801    18,801    18,801    18,801    18,801    18,801    18,801    18,801    18,801    18,801    18,801    18,801    18,801    18,801    18,801    18,801    18,801    18,801    18,801    18,801    18,80 | Growth RATIO                                                                  | -7      | %         | 8         | 2%        | 4        | <b>!</b> % | #DI      | V/0!     | #DI     | V/0!   | -9      | )%      | 0       | 1%      | #D      | IV/0!   | #DI     | V/0!    | _      | 11%    | #D                                               | IV/0!                                   | 11      | 2%     | #DI\    | //0!       | 11%                          |         |  |
| Growth RATIO 17% 95% 18% 33% 0% -57% 0% 75% 20% -100% #DIV/0! 12% -91%  MARKET RATIO 2% 3% 17% 49% 7% 12% 1% 1% 1% 0% 0% 6% 4% 4% 6% 1% 4% 7% 2% 0% 0% 0% 0% 3% 6% 53% 7% 3%  ENGINEERING 17,567 7,400 26,331 175,143 7,515 8,382 229 229 8,871 8,871 8,689 8,558 16,943 1,788 1,332 3,823 3,576 40,665 27,605 0 0 749 492 29,184 17,568 162,35  Growth RATIO -58% 565% 12% 0% 0% 0% 0% 5% 3% 5% 3% 10% 6% 1% 0% 2% -6% -5% -32% #DIV/0! -34% -40%  MARKET RATIO 11% 3% 16% 63% 5% 3% 0% 0% 0% 5% 3% 5% 3% 10% 6% 11% 0% 2% 11% 25% 10% 0% 0% 0% 0% 0% 18% 6% 2%  LIFE 73,963 95,828 470,716 668,086 58,820 72,874 69,631 63,684 6,022 6,022 31,668 35,637 38,893 9,098 8,567 8,565 12,676 0 0 0 0 21,078 28,638 100,101 128,180 888,55  Growth RATIO 30% 42% 24% -9% 0% 13% 0% 5% 3% 4% 3% 1% 1% 1% 1% 0% 0% 0% 0% 0% 0% 0% 2% 2% 11% 11% 11% 11% 11%  Medical 197,357 256,813 217,359 805,348 24,955 41,355 6,770 562 0 0 0 25 10,778 3,795 89,478 224,185 0 0 0 0 5,992 1,317,673 3,052,191 16,086 40,292 405,116 646,793 2,278,66 Growth RATIO 30% 271% 66% -92% #DIV/0! 43012% 0% 151% #DIV/0! #DIV/0! #DIV/0! 132% 150% 60%                                                                                                                                                                                                                                                                                                                                                                                                                                                                                                                                                                                                                                                                                                                                                                                                                                                                                                                                                                                              | MARKET RATIO                                                                  | 5%      | 4%        | 14%       | 23%       | 3%       | 3%         | 0%       | 0%       | 0%      | 0%     | 14%     | 11%     | 38%     | 34%     | 0%      | 2%      | 0%      | 0%      | 24%    | 19%    | 0%                                               | 0%                                      | 2%      | 3%     | 0%      | 0%         | 2%                           | 2%      |  |
| MARKET RATIO 2% 3% 17% 49% 7% 12% 11% 11% 0% 0% 6% 4% 4% 4% 6% 11% 4% 4% 7% 2% 0% 0% 0% 0% 3% 6% 53% 7% 3% ENGINEERING 17,567 7,400 26,331 175,143 7,515 8,382 229 229 8,871 8,871 8,689 8,558 16,943 16,943 1,788 1,332 3,823 3,576 40,665 27,605 0 0 749 492 29,184 17,568 162,35 (Growth RATIO 58% 565% 12% 0% 0% 0% 5% 3% 5% 3% 5% 3% 0% 0% 5% 3% 5% 3% 10% 6% 11% 0% 2% 11% 25% 10% 0% 0% 0% 0% 0% 18% 6% 2% 11% 11% 11% 11% 13% 16% 68,086 58,820 72,874 69,631 63,684 6,022 6,022 31,668 35,637 38,893 38,893 9,098 8,567 8,565 12,676 0 0 0 0 21,078 28,638 100,101 128,180 888,55 (Growth RATIO 30% 42% 24% -9% 0% 13% 0% -6% 48% #DIV/0! #DIV/0! 36% 28% MARKET RATIO 8% 8% 53% 58% 7% 6% 8% 5% 11% 14% 44% 3% 44% 3% 44% 3% 11% 11% 11% 11% 11% 0% 0% 0% 0% 0% 0% 2% 2% 11% 11% 11% 11% 11% 11% 11% 11%                                                                                                                                                                                                                                                                                                                                                                                                                                                                                                                                                                                                                                                                                                                                                                                                                                                                                                                                                                                                                                                                                                                                                                                                                                                                                                             | MISC. ACC & Others                                                            | 4,491   | 5,275     | 45,732    | 89,117    | 18,801   | 22,124     | 1,898    | 2,524    | 646     | 646    | 17,556  | 7,620   | 10,952  | 10,952  | 3,838   | 6,722   | 9,891   | 11,850  | 5,743  | 0      | 0                                                | 0                                       | 9,038   | 10,166 | 143,717 | 13,380     | 272,304 18                   | 0,376   |  |
| ENGINEERING 17,567 7,400 26,331 175,143 7,515 8,382 229 229 8,871 8,871 8,689 8,558 16,943 16,943 1,788 1,332 3,823 3,576 40,665 27,605 0 0 749 492 29,184 17,568 162,34   Growth RATIO -58% 565% 12% 0% 0% 0% 5% 3% 5% 3% 0% 0% 5% 3% 5% 3% 10% 66% 11% 0% 2% 11% 25% 10% 0% 0% 0% 0% 0% 18% 66% 2%   LIFE 73,963 95,828 470,716 668,086 58,820 72,874 69,631 63,684 6,022 6,022 31,668 35,637 38,893 38,893 9,098 8,567 8,565 12,676 0 0 0 0 21,078 28,638 100,101 128,180 888,54   Growth RATIO 30% 42% 24% -9% 0% 13% 0% 5% 38,893 9,098 8,567 8,565 12,676 0 0 0 0 21,078 28,638 100,101 128,180 888,54   MARKET RATIO 8% 8% 53% 58% 7% 6% 8% 5% 1% 11% 4% 3% 4% 3% 11% 11% 11% 11% 11% 0% 0% 0% 0% 0% 0% 2% 2% 11% 11% 11% 11% 11%   Medical 197,357 256,813 217,359 805,348 24,955 41,355 6,770 562 0 0 0 25 10,778 3,795 89,478 224,185 0 0 0 0 5,992 1,317,673 3,052,191 16,086 40,292 405,116 646,793 2,278,64   Growth RATIO 30% 271% 66% -92% #DIV/0! 43012% 0% 151% #DIV/0! #DIV/0! #DIV/0! #DIV/0! #DIV/0! 132% 150% 60%                                                                                                                                                                                                                                                                                                                                                                                                                                                                                                                                                                                                                                                                                                                                                                                                                                                                                                                                                                                                                                                                                         | Growth RATIO                                                                  |         |           |           |           |          |            |          |          | ,       |        |         |         |         |         | 7       |         |         |         |        |        |                                                  |                                         |         |        |         |            |                              |         |  |
| Growth RATIO                                                                                                                                                                                                                                                                                                                                                                                                                                                                                                                                                                                                                                                                                                                                                                                                                                                                                                                                                                                                                                                                                                                                                                                                                                                                                                                                                                                                                                                                                                                                                                                                                                                                                                                                                                                                                                                                                                                                                                                                                                                                                                                   | MARKET RATIO                                                                  | 2%      | 3%        | 17%       | 49%       | 7%       | 12%        | 1%       | 1%       | 0%      | 0%     | 6%      | 4%      | 4%      | 6%      | 1%      | 4%      | 4%      | 7%      | 2%     | 0%     | 0%                                               | 0%                                      | 3%      | 6%     | 53%     | 7%         | 3%                           | 2%      |  |
| MARKET RATIO 11% 3% 16% 63% 5% 3% 0% 0% 0% 5% 3% 5% 3% 10% 6% 11% 0% 2% 11% 25% 110% 0% 0% 0% 0% 18% 6% 2% LIFE 73,963 95,828 470,716 668,086 58,820 72,874 69,631 63,684 6,022 6,022 31,668 35,637 38,893 38,893 9,098 8,567 8,565 12,676 0 0 0 0 21,078 28,638 100,101 128,180 888,55 Growth RATIO 30% 42% 24% -9% 0% 13% 0% -6% 43% #DIV/0! #DIV/0! 36% 28% MARKET RATIO 8% 8% 53% 58% 7% 6% 8% 5% 11% 11% 44% 3% 44% 3% 11% 11% 11% 11% 11% 10% 0% 0% 0% 0% 0% 2% 2% 111% 11% 11% 11% Medical 197,357 256,813 217,359 805,348 24,955 41,355 6,770 562 0 0 25 10,778 3,795 89,478 224,185 0 0 0 5,992 1,317,673 3,052,191 16,086 40,292 405,116 646,793 2,278,64                                                                                                                                                                                                                                                                                                                                                                                                                                                                                                                                                                                                                                                                                                                                                                                                                                                                                                                                                                                                                                                                                                                                                                                                                                                                                                                                                                                                                                                            | ENGINEERING                                                                   | ,       | ,         | .,        |           |          | -,,        | 229      | 229      | 8,871   | 8,871  | .,      |         | 16,943  | 16,943  | ,       |         | 3,823   | 3,576   |        |        | Ů                                                | _                                       |         |        |         | ,          | 162,354 270                  | 6,099   |  |
| LIFE 73,963 95,828 470,716 668,086 58,820 72,874 69,631 63,684 6,022 6,022 31,668 35,637 38,893 38,893 9,098 8,567 8,565 12,676 0 0 0 0 21,078 28,638 100,101 128,180 888,555                                                                                                                                                                                                                                                                                                                                                                                                                                                                                                                                                                                                                                                                                                                                                                                                                                                                                                                                                                                                                                                                                                                                                                                                                                                                                                                                                                                                                                                                                                                                                                                                                                                                                                                                                                                                                                                                                                                                                  |                                                                               |         |           |           |           |          |            |          |          |         |        |         |         |         |         |         |         |         |         |        |        |                                                  |                                         |         |        |         |            |                              |         |  |
| Growth RATIO 30% 42% 24% -9% 0% 13% 0% -6% 48% #DIV/0! #DIV/0! 36% 28% MARKET RATIO 8% 8% 53% 58% 7% 6% 8% 5% 1% 1% 4% 3% 4% 3% 1% 1% 1% 1% 0% 0% 0% 0% 0% 2% 2% 11% 11% 11% Medical 197,357 256,813 217,359 805,348 24,955 41,355 6,770 562 0 0 25 10,778 3,795 89,478 224,185 0 0 0 5,992 1,317,673 3,052,191 16,086 40,292 405,116 646,793 2,278,678 (Growth RATIO 30% 271% 66% -92% #DIV/0! 43012% 0% 151% #DIV/0! #DIV/0! 132% 150% 60%                                                                                                                                                                                                                                                                                                                                                                                                                                                                                                                                                                                                                                                                                                                                                                                                                                                                                                                                                                                                                                                                                                                                                                                                                                                                                                                                                                                                                                                                                                                                                                                                                                                                                   | -                                                                             |         |           |           |           |          |            | <b>!</b> |          |         |        |         |         |         |         |         |         |         |         |        |        | <del>                                     </del> |                                         |         |        |         |            |                              | 2%      |  |
| MARKET RATIO         8%         8%         53%         58%         7%         6%         8%         5%         1%         1%         4%         3%         1%         1%         1%         1%         1%         1%         1%         1%         1%         1%         1%         1%         1%         1%         1%         1%         1%         1%         1%         1%         1%         1%         1%         1%         1%         1%         1%         1%         1%         1%         1%         1%         1%         1%         1%         1%         1%         1%         1%         1%         1%         1%         1%         1%         1%         1%         1%         1%         1%         1%         1%         1%         1%         1%         1%         1%         1%         1%         1%         1%         1%         1%         1%         1%         1%         1%         1%         1%         1%         1%         1%         1%         1%         1%         1%         1%         1%         1%         1%         1%         1%         1%         1%         1%         1%         1%         1%         1%                                                                                                                                                                                                                                                                                                                                                                                                                                                                                                                                                                                                                                                                                                                                                                                                                                                                                                                                                                     |                                                                               |         |           |           |           |          | ,.         |          | ,        | - 7-    | -7-    |         | ,       | ,       | ,       | -,      | -7      |         |         |        |        |                                                  |                                         | ·       |        | , .     | -,         | 7                            | 59,085  |  |
| Medical         197,357         256,813         217,359         805,348         24,955         41,355         6,770         562         0         0         25         10,778         3,795         3,795         89,478         224,185         0         0         0         5,992         1,317,673         3,052,191         16,086         40,292         405,116         646,793         2,278,673           Growth RATIO         30%         271%         66%         -92%         #DIV/0!         43012%         0%         151%         #DIV/0!         #DIV/0!         #DIV/0!         132%         150%         60%                                                                                                                                                                                                                                                                                                                                                                                                                                                                                                                                                                                                                                                                                                                                                                                                                                                                                                                                                                                                                                                                                                                                                                                                                                                                                                                                                                                                                                                                                                 |                                                                               |         |           |           |           |          |            |          |          |         |        |         |         |         |         |         |         |         |         |        |        |                                                  |                                         |         |        |         |            | 30%                          | 10%     |  |
| Growth RATIO 30% 271% 66% -92% #DIV/0! 43012% 0% 151% #DIV/0! #DIV/0! 132% 150% 60%                                                                                                                                                                                                                                                                                                                                                                                                                                                                                                                                                                                                                                                                                                                                                                                                                                                                                                                                                                                                                                                                                                                                                                                                                                                                                                                                                                                                                                                                                                                                                                                                                                                                                                                                                                                                                                                                                                                                                                                                                                            | -                                                                             |         |           |           |           |          |            | <b>!</b> |          |         |        |         |         |         |         |         |         |         |         |        |        |                                                  |                                         |         |        |         |            |                              | 88.104  |  |
|                                                                                                                                                                                                                                                                                                                                                                                                                                                                                                                                                                                                                                                                                                                                                                                                                                                                                                                                                                                                                                                                                                                                                                                                                                                                                                                                                                                                                                                                                                                                                                                                                                                                                                                                                                                                                                                                                                                                                                                                                                                                                                                                |                                                                               | - ,     | . ,       |           | ,         |          |            |          | -, -     |         | -      |         | - 7     |         |         |         | ,       |         | · ·     |        |        |                                                  | , , , , , , , , , , , , , , , , , , , , |         | -,     |         |            | 123%                         |         |  |
|                                                                                                                                                                                                                                                                                                                                                                                                                                                                                                                                                                                                                                                                                                                                                                                                                                                                                                                                                                                                                                                                                                                                                                                                                                                                                                                                                                                                                                                                                                                                                                                                                                                                                                                                                                                                                                                                                                                                                                                                                                                                                                                                |                                                                               |         |           |           |           |          |            |          |          |         |        |         |         |         |         |         |         |         |         |        |        |                                                  |                                         |         |        |         |            |                              | 43%     |  |
| TOTAL (R) 961,338 1,026,347 2,443,048 3,536,633 578,817 671,398 155,378 121,630 78,119 78,147 647,191 648,493 512,299 146,643 326,939 352,842 353,950 186,386 207,160 1,317,673 3,052,191 164,533 204,668 871,762 1,079,229 8,416,0                                                                                                                                                                                                                                                                                                                                                                                                                                                                                                                                                                                                                                                                                                                                                                                                                                                                                                                                                                                                                                                                                                                                                                                                                                                                                                                                                                                                                                                                                                                                                                                                                                                                                                                                                                                                                                                                                            |                                                                               |         | 1,026,347 | 2,443,048 | 3,536,633 |          | 671,398    | <b>!</b> |          |         |        |         |         | 512,299 |         | 146,643 |         |         |         |        |        | <del>                                     </del> |                                         | 164,533 |        | 871,762 | 1,079,229  |                              | 319,083 |  |
| TOTAL (\$) \$4,451 \$4,752 \$11,310 \$16,373 \$2,680 \$3,108 \$719 \$563 \$362 \$362 \$2,996 \$3,002 \$2,372 \$2,372 \$679 \$1,514 \$1,634 \$1,639 \$863 \$959 \$6,100 \$14,131 \$762 \$948 \$4,036 \$4,996 \$38,96                                                                                                                                                                                                                                                                                                                                                                                                                                                                                                                                                                                                                                                                                                                                                                                                                                                                                                                                                                                                                                                                                                                                                                                                                                                                                                                                                                                                                                                                                                                                                                                                                                                                                                                                                                                                                                                                                                            | TOTAL(\$)                                                                     | \$4,451 | \$4,752   | \$11,310  | \$16,373  | \$2,680  | \$3,108    | \$719    | \$563    | \$362   | \$362  | \$2,996 | \$3,002 | \$2,372 | \$2,372 | \$679   | \$1,514 | \$1,634 | \$1,639 | \$863  | \$959  | \$6,100                                          | \$14,131                                | \$762   | \$948  | \$4,036 | \$4,996    | \$38,963 \$54                | 4,718   |  |
| MARKET RATIO 11% 9% 29% 30% 7% 6% 2% 1% 1% 1% 8% 5% 6% 4% 2% 3% 4% 3% 2% 2% 16% 26% 2% 2% 10% 9% 100%                                                                                                                                                                                                                                                                                                                                                                                                                                                                                                                                                                                                                                                                                                                                                                                                                                                                                                                                                                                                                                                                                                                                                                                                                                                                                                                                                                                                                                                                                                                                                                                                                                                                                                                                                                                                                                                                                                                                                                                                                          | MARKET RATIO                                                                  | 11%     | 9%        | 29%       | 30%       | 7%       | 6%         | 2%       | 1%       | 1%      | 1%     | 8%      | 5%      | 6%      | 4%      | 2%      | 3%      | 4%      | 3%      | 2%     | 2%     | 16%                                              | 26%                                     | 2%      | 2%     | 10%     | 9%         | 100% 10                      | 00%     |  |
| Growth RATIO 7% 45% 16% -22% 0% 0% 0% 123% 0% 11% 132% 24% 24%                                                                                                                                                                                                                                                                                                                                                                                                                                                                                                                                                                                                                                                                                                                                                                                                                                                                                                                                                                                                                                                                                                                                                                                                                                                                                                                                                                                                                                                                                                                                                                                                                                                                                                                                                                                                                                                                                                                                                                                                                                                                 | Growth RATIO                                                                  | ATIO 7% |           | 45%       |           | 16%      |            | -22      | -22%     |         | 0%     |         | 0%      |         | 0%      |         | 123%    |         | 0%      |        | 11%    |                                                  | 132%                                    |         | 24%    |         | 24%        |                              | 40%     |  |
| Prepared By Statistic Department In United Insurance CO In Coordination With Yemen Insurance Federation.                                                                                                                                                                                                                                                                                                                                                                                                                                                                                                                                                                                                                                                                                                                                                                                                                                                                                                                                                                                                                                                                                                                                                                                                                                                                                                                                                                                                                                                                                                                                                                                                                                                                                                                                                                                                                                                                                                                                                                                                                       | epared By Statistic Department In Unit                                        |         |           | ed Insura | nce CO In | Coordina | ation With | Yemen li | nsurance | Federat | ion.   |         |         |         |         |         |         | Pag     | ge(1)   |        |        |                                                  |                                         |         |        |         |            |                              |         |  |