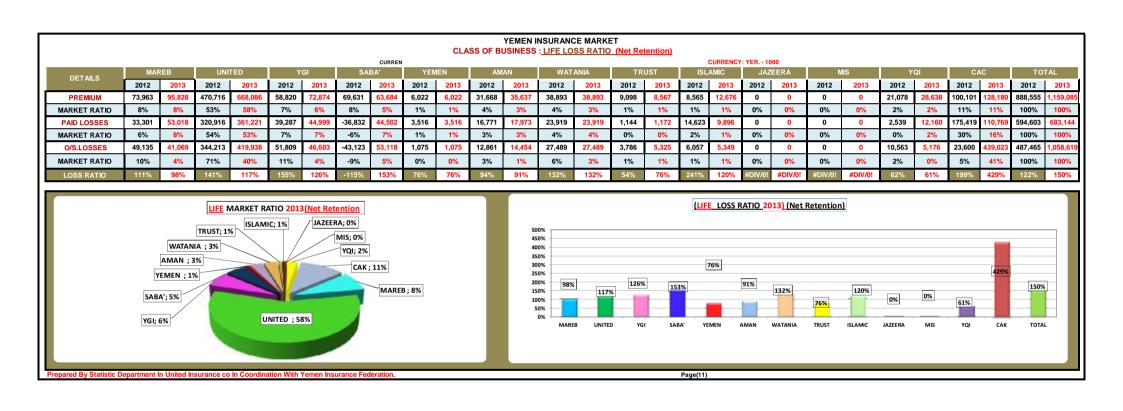

| PARTICULARS   2012   2013   2012   2013   2012   2013   2012   2013   2012   2013   2012   2013   2012   2013   2012   2013   2012   2013   2012   2013   2012   2013   2012   2013   2012   2013   2012   2013   2012   2013   2012   2013   2012   2013   2012   2013   2012   2013   2012   2013   2012   2013   2012   2013   2012   2013   2012   2013   2012   2013   2012   2013   2012   2013   2012   2013   2012   2013   2012   2013   2012   2013   2012   2013   2012   2013   2012   2013   2012   2013   2012   2013   2012   2013   2012   2013   2012   2013   2012   2013   2012   2013   2012   2013   2012   2013   2012   2013   2012   2013   2012   2013   2012   2013   2012   2013   2012   2013   2012   2013   2012   2013   2012   2013   2012   2013   2012   2013   2012   2013   2012   2013   2012   2013   2012   2013   2012   2013   2012   2013   2012   2013   2012   2013   2012   2013   2012   2013   2012   2013   2012   2013   2012   2013   2012   2013   2012   2013   2012   2013   2012   2013   2012   2013   2012   2013   2012   2013   2012   2013   2012   2013   2012   2013   2012   2013   2012   2013   2012   2013   2012   2013   2012   2013   2012   2013   2012   2013   2012   2013   2012   2013   2012   2013   2012   2013   2012   2013   2012   2013   2012   2013   2012   2013   2012   2013   2012   2013   2012   2013   2012   2013   2012   2013   2012   2013   2012   2013   2012   2013   2012   2013   2012   2013   2012   2013   2012   2013   2012   2013   2012   2013   2012   2013   2012   2013   2012   2013   2012   2013   2012   2013   2012   2013   2012   2013   2012   2013   2012   2013   2012   2013   2012   2013   2012   2013   2012   2013   2012   2013   2012   2013   2012   2013   2012   2013   2012   2013   2012   2013   2012   2013   2012   2013   2012   2013   2012   2013   2012   2013   2012   2013   2012   2013   2012   2013   2012   2013   2012   2013   2012   2013   2012   2013   2012   2013   2012   2013   2012   2013   2012   2013   2012   2013   2012   2013   2012   2013   2012   2013      | PORTFOLIO BREAKDOWN  YEMENI INSURANCE MARKET (DIRECT PREMIUM) (Net Retention) |         |           |           |           |          |            |          |          |         |        |         |         |         |         |         |         |         |         |        |        |                                                  |                                         |         |        |         |            |                              |         |  |
|--------------------------------------------------------------------------------------------------------------------------------------------------------------------------------------------------------------------------------------------------------------------------------------------------------------------------------------------------------------------------------------------------------------------------------------------------------------------------------------------------------------------------------------------------------------------------------------------------------------------------------------------------------------------------------------------------------------------------------------------------------------------------------------------------------------------------------------------------------------------------------------------------------------------------------------------------------------------------------------------------------------------------------------------------------------------------------------------------------------------------------------------------------------------------------------------------------------------------------------------------------------------------------------------------------------------------------------------------------------------------------------------------------------------------------------------------------------------------------------------------------------------------------------------------------------------------------------------------------------------------------------------------------------------------------------------------------------------------------------------------------------------------------------------------------------------------------------------------------------------------------------------------------------------------------------------------------------------------------------------------------------------------------------------------------------------------------------------------------------------------------|-------------------------------------------------------------------------------|---------|-----------|-----------|-----------|----------|------------|----------|----------|---------|--------|---------|---------|---------|---------|---------|---------|---------|---------|--------|--------|--------------------------------------------------|-----------------------------------------|---------|--------|---------|------------|------------------------------|---------|--|
| PARTICULARS   2012   2013   2012   2013   2012   2013   2012   2013   2012   2013   2012   2013   2012   2013   2012   2013   2012   2013   2012   2013   2012   2013   2012   2013   2012   2013   2012   2013   2012   2013   2012   2013   2012   2013   2012   2013   2012   2013   2012   2013   2012   2013   2012   2013   2012   2013   2012   2013   2012   2013   2012   2013   2012   2013   2012   2013   2012   2013   2012   2013   2012   2013   2012   2013   2012   2013   2012   2013   2012   2013   2012   2013   2012   2013   2012   2013   2012   2013   2012   2013   2012   2013   2012   2013   2012   2013   2012   2013   2012   2013   2012   2013   2012   2013   2012   2013   2012   2013   2012   2013   2012   2013   2012   2013   2012   2013   2012   2013   2012   2013   2012   2013   2012   2013   2012   2013   2012   2013   2012   2013   2012   2013   2012   2013   2012   2013   2012   2013   2012   2013   2012   2013   2012   2013   2012   2013   2012   2013   2012   2013   2012   2013   2012   2013   2012   2013   2012   2013   2012   2013   2012   2013   2012   2013   2012   2013   2012   2013   2012   2013   2012   2013   2012   2013   2012   2013   2012   2013   2012   2013   2012   2013   2012   2013   2012   2013   2012   2013   2012   2013   2012   2013   2012   2013   2012   2013   2012   2013   2012   2013   2012   2013   2012   2013   2012   2013   2012   2013   2012   2013   2012   2013   2012   2013   2012   2013   2012   2013   2012   2013   2012   2013   2012   2013   2012   2013   2012   2013   2012   2013   2012   2013   2012   2013   2012   2013   2012   2013   2012   2013   2012   2013   2012   2013   2012   2013   2012   2013   2012   2013   2012   2013   2012   2013   2012   2013   2012   2013   2012   2013   2012   2013   2012   2013   2012   2013   2012   2013   2012   2013   2012   2013   2012   2013   2012   2013   2012   2013   2012   2013   2012   2013   2012   2013   2012   2013   2012   2013   2012   2013   2012   2013   2012   2013   2012   2013   2012   2013   2012   2013      |                                                                               | MARER   |           |           |           | V.0.1    |            |          |          |         |        |         |         |         |         |         |         |         |         |        |        |                                                  |                                         |         |        |         |            |                              | _       |  |
| Crowth RATIO   12%   0%   0%   5%   5%   15%   2%   1%   1%   7%   2%   11%   0%   0%   0%   0%   0%   3%   2%   2%   1%   0%   0%   3%   2%   2%   2%   3%   2%   2%   2                                                                                                                                                                                                                                                                                                                                                                                                                                                                                                                                                                                                                                                                                                                                                                                                                                                                                                                                                                                                                                                                                                                                                                                                                                                                                                                                                                                                                                                                                                                                                                                                                                                                                                                                                                                                                                                                                                                                                      | PARTICULARS                                                                   |         |           |           |           |          |            |          |          |         |        |         |         |         |         |         |         |         |         |        |        |                                                  |                                         |         |        |         |            | TOTAL 2012 2                 | 2013    |  |
| MARKET RATIO 12% 6% 44% 58% 1% 2% 1% 1% 1% 7% 7% 7% 22% 11% 6% 6% 6% 2% 3% 2% 2% 2% 1% 5% 0% 0% 0% 3% 2% 3% 3% 3% 3% 3% 3% 3% 0% 1% 1% 1% 1% 2% 3% 3% 3% 3% 0% 1% 1% 1% 1% 2% 3% 3% 3% 3% 3% 3% 0% 1% 1% 1% 1% 1% 2% 3% 3% 3% 3% 3% 3% 0% 1% 1% 1% 1% 1% 2% 3% 3% 3% 3% 3% 3% 3% 3% 3% 3% 3% 3% 3%                                                                                                                                                                                                                                                                                                                                                                                                                                                                                                                                                                                                                                                                                                                                                                                                                                                                                                                                                                                                                                                                                                                                                                                                                                                                                                                                                                                                                                                                                                                                                                                                                                                                                                                                                                                                                             | FIRE                                                                          | 39,246  | 20,391    | 134,287   | 207,082   | 1,955    | 5,800      | 1,999    | 2,138    | 23,386  | 23,386 | 75,318  | 40,676  | 19,930  | 19,930  | 6,133   | 9,284   | 7,569   | 6,920   | 5,677  | 5,162  | 0                                                | 0                                       | 11,353  | 7,632  | 11,540  | 9,911      | 338,394 35                   | 8,311   |  |
| MARNE 40,071 46,228 380,524 156,927 121,25 139,475 5,233 6,091 15,476 15,476 15,476 15,476 15,476 15,476 15,476 15,476 15,476 15,476 15,476 15,476 15,476 15,476 15,476 15,476 15,476 15,476 15,476 15,476 15,476 15,476 15,476 15,476 15,476 15,476 15,476 15,476 15,476 15,476 15,476 15,476 15,476 15,476 15,476 15,476 15,476 15,476 15,476 15,476 15,476 15,476 15,476 15,476 15,476 15,476 15,476 15,476 15,476 15,476 15,476 15,476 15,476 15,476 15,476 15,476 15,476 15,476 15,476 15,476 15,476 15,476 15,476 15,476 15,476 15,476 15,476 15,476 15,476 15,476 15,476 15,476 15,476 15,476 15,476 15,476 15,476 15,476 15,476 15,476 15,476 15,476 15,476 15,476 15,476 15,476 15,476 15,476 15,476 15,476 15,476 15,476 15,476 15,476 15,476 15,476 15,476 15,476 15,476 15,476 15,476 15,476 15,476 15,476 15,476 15,476 15,476 15,476 15,476 15,476 15,476 15,476 15,476 15,476 15,476 15,476 15,476 15,476 15,476 15,476 15,476 15,476 15,476 15,476 15,476 15,476 15,476 15,476 15,476 15,476 15,476 15,476 15,476 15,476 15,476 15,476 15,476 15,476 15,476 15,476 15,476 15,476 15,476 15,476 15,476 15,476 15,476 15,476 15,476 15,476 15,476 15,476 15,476 15,476 15,476 15,476 15,476 15,476 15,476 15,476 15,476 15,476 15,476 15,476 15,476 15,476 15,476 15,476 15,476 15,476 15,476 15,476 15,476 15,476 15,476 15,476 15,476 15,476 15,476 15,476 15,476 15,476 15,476 15,476 15,476 15,476 15,476 15,476 15,476 15,476 15,476 15,476 15,476 15,476 15,476 15,476 15,476 15,476 15,476 15,476 15,476 15,476 15,476 15,476 15,476 15,476 15,476 15,476 15,476 15,476 15,476 15,476 15,476 15,476 15,476 15,476 15,476 15,476 15,476 15,476 15,476 15,476 15,476 15,476 15,476 15,476 15,476 15,476 15,476 15,476 15,476 15,476 15,476 15,476 15,476 15,476 15,476 15,476 15,476 15,476 15,476 15,476 15,476 15,476 15,476 15,476 15,476 15,476 15,476 15,476 15,476 15,476 15,476 15,476 15,476 15,476 15,476 15,476 15,476 15,476 15,476 15,476 15,476 15,476 15,476 15,476 15,476 15,476 15,476 15,476 15,476 15,476 15,476 15,476 15,476 15,476 15,476 15,476 15,476 15,476 15,476 15,476 15,476 15 | Growth RATIO                                                                  | -4      | 8%        | 5         | 4%        | 19       | 7%         | 79       | %        | 0       | %      | -4      | 6%      | 0       | %       | 5       | 61%     | -9      | 9%      |        | 9%     | #D                                               | IV/0!                                   | -3:     | 3%     | -14     | <b>!</b> % | 6%                           |         |  |
| Growth RATIO   15%   5%   5%   15%   27%   16%   27%   16%   27%   16%   27%   16%   27%   16%   27%   16%   27%   16%   27%   16%   27%   16%   27%   16%   27%   16%   27%   16%   27%   16%   27%   16%   27%   16%   27%   16%   27%   16%   27%   16%   27%   16%   27%   16%   27%   16%   27%   16%   27%   16%   27%   16%   27%   16%   27%   16%   27%   16%   27%   16%   27%   16%   27%   16%   27%   16%   27%   16%   27%   16%   27%   16%   27%   27%   27%   27%   27%   27%   27%   27%   27%   27%   27%   27%   27%   27%   27%   27%   27%   27%   27%   27%   27%   27%   27%   27%   27%   27%   27%   27%   27%   27%   27%   27%   27%   27%   27%   27%   27%   27%   27%   27%   27%   27%   27%   27%   27%   27%   27%   27%   27%   27%   27%   27%   27%   27%   27%   27%   27%   27%   27%   27%   27%   27%   27%   27%   27%   27%   27%   27%   27%   27%   27%   27%   27%   27%   27%   27%   27%   27%   27%   27%   27%   27%   27%   27%   27%   27%   27%   27%   27%   27%   27%   27%   27%   27%   27%   27%   27%   27%   27%   27%   27%   27%   27%   27%   27%   27%   27%   27%   27%   27%   27%   27%   27%   27%   27%   27%   27%   27%   27%   27%   27%   27%   27%   27%   27%   27%   27%   27%   27%   27%   27%   27%   27%   27%   27%   27%   27%   27%   27%   27%   27%   27%   27%   27%   27%   27%   27%   27%   27%   27%   27%   27%   27%   27%   27%   27%   27%   27%   27%   27%   27%   27%   27%   27%   27%   27%   27%   27%   27%   27%   27%   27%   27%   27%   27%   27%   27%   27%   27%   27%   27%   27%   27%   27%   27%   27%   27%   27%   27%   27%   27%   27%   27%   27%   27%   27%   27%   27%   27%   27%   27%   27%   27%   27%   27%   27%   27%   27%   27%   27%   27%   27%   27%   27%   27%   27%   27%   27%   27%   27%   27%   27%   27%   27%   27%   27%   27%   27%   27%   27%   27%   27%   27%   27%   27%   27%   27%   27%   27%   27%   27%   27%   27%   27%   27%   27%   27%   27%   27%   27%   27%   27%   27%   27%   27%   27%   27%   27%   27%   27%   27%   27%   27%   27%   27%   27%   27%   | MARKET RATIO                                                                  | 12%     | 6%        | 40%       | 58%       | 1%       | 2%         | 1%       | 1%       | 7%      | 7%     | 22%     | 11%     | 6%      | 6%      | 2%      | 3%      | 2%      | 2%      | 2%     | 1%     | 0%                                               | 0%                                      | 3%      | 2%     | 3%      | 3%         | 4%                           | 3%      |  |
| MARKET RATIO 5% 6% 51% 52% 16% 24% 11% 11% 24% 31% 6% 7% 33% 33% 0% 0% 0% 10% 16% 11% 35% 0% 0% 0% 11% 55% 11% 2% 9% 0% 07% 0.00 10% 10% 10% 10% 10% 10% 10% 10% 10% 1                                                                                                                                                                                                                                                                                                                                                                                                                                                                                                                                                                                                                                                                                                                                                                                                                                                                                                                                                                                                                                                                                                                                                                                                                                                                                                                                                                                                                                                                                                                                                                                                                                                                                                                                                                                                                                                                                                                                                         | MARINE                                                                        | 40,071  | 46,236    | 380,524   | 156,927   | 121,258  | 139,475    | 5,233    | 6,091    | 15,478  | 15,478 | 61,481  | 40,615  | 18,548  | 18,548  | 721     | 2,305   | 75,844  | 92,196  | 6,445  | 14,865 | 0                                                | 0                                       | 10,175  | 26,193 | 5,632   | 11,840     | 741,411 570                  | 0,769   |  |
| MOTORS 562,538 570,692 1,069,194 1,310,006 319,485 351,767 69,618 46,401 116 144 408,682 466,659 319,816 319,816 34,871 70,055 247,149 226,732 77,007 99,048 0 0 0 92,333 84,272 176,472 251,558 3,377,3 Growth RATIO 17% 15% 32% 35% 5% 70,504 17% 10% 0% 0% 12% 12% 9% 8% 1% 10% 0% 0% 101% 25% 25% 60% 0% 0% 0% 3% 0% 0% 0% 3% 2% 5% 7% 40% 0% 0% 14% 12% 12% 9% 8% 18% 10 0 0 7,204 15,537 0 0 0 425 0 0 0 0 172,61 0 0 0 172,61 0 0 0 0 0 0 0 0 0 0 0 0 0 0 0 0 0 0 0                                                                                                                                                                                                                                                                                                                                                                                                                                                                                                                                                                                                                                                                                                                                                                                                                                                                                                                                                                                                                                                                                                                                                                                                                                                                                                                                                                                                                                                                                                                                                                                                                                                     | Growth RATIO                                                                  | 15%     |           | -59%      |           | 15%      |            | 16%      |          | 0%      |        | -34%    |         | 0%      |         | 220%    |         | 22%     |         | 131%   |        | #DIV/0!                                          |                                         | 157%    |        | 110%    |            | -23%                         |         |  |
| Growth RATIO 17% 15% 32% 85% 9% 9% 2% 1% 0% 0% 0% 17.966 14.539 12.87 716 1.380 0 0 7.204 15.537 0 0 0 425 0 0 0 0 172.61     MARKET RATIO 17% 15% 32% 33% 30 0 0 23.600 17.966 14.539 12.887 716 1.380 0 0 7.204 15.537 0 0 0 425 0 0 0 0 172.61     Growth RATIO -11% 5% 5% 4% 42% 12% 13% 0% 0% 14% 13% 10% 8% 7% 7% 7% 0% 93% 90% 11% 6% 0% 0% 0% 0% 0% 0% 0% 0% 0% 0% 0% 0% 0%                                                                                                                                                                                                                                                                                                                                                                                                                                                                                                                                                                                                                                                                                                                                                                                                                                                                                                                                                                                                                                                                                                                                                                                                                                                                                                                                                                                                                                                                                                                                                                                                                                                                                                                                            | MARKET RATIO                                                                  | 5%      | 8%        | 51%       | 27%       | 16%      | 24%        | 1%       | 1%       | 2%      | 3%     | 8%      | 7%      | 3%      | 3%      | 0%      | 0%      | 10%     | 16%     | 1%     | 3%     | 0%                                               | 0%                                      | 1%      | 5%     | 1%      | 2%         | 9%                           | 5%      |  |
| MARKET RATIO 17% 15% 32% 35% 9% 9% 9% 2% 1% 0% 0% 12% 12% 9% 6% 11% 25% 7% 6% 2% 3% 0% 0% 0% 3% 2% 5% 7% 49% 0% 1.6.299 14.562 73.564 77.970 20.018 23.553 0 0 0 23.600 23.600 17.966 14.539 12.887 12.887 716 1.380 0 0 7.204 15.537 0 0 0 425 0 0 0 0 172.61 0.000 1.000 1.000 1.000 1.000 1.000 1.000 1.000 1.000 1.000 1.000 1.000 1.000 1.000 1.000 1.000 1.000 1.000 1.000 1.000 1.000 1.000 1.000 1.000 1.000 1.000 1.000 1.000 1.000 1.000 1.000 1.000 1.000 1.000 1.000 1.000 1.000 1.000 1.000 1.000 1.000 1.000 1.000 1.000 1.000 1.000 1.000 1.000 1.000 1.000 1.000 1.000 1.000 1.000 1.000 1.000 1.000 1.000 1.000 1.000 1.000 1.000 1.000 1.000 1.000 1.000 1.000 1.000 1.000 1.000 1.000 1.000 1.000 1.000 1.000 1.000 1.000 1.000 1.000 1.000 1.000 1.000 1.000 1.000 1.000 1.000 1.000 1.000 1.000 1.000 1.000 1.000 1.000 1.000 1.000 1.000 1.000 1.000 1.000 1.000 1.000 1.000 1.000 1.000 1.000 1.000 1.000 1.000 1.000 1.000 1.000 1.000 1.000 1.000 1.000 1.000 1.000 1.000 1.000 1.000 1.000 1.000 1.000 1.000 1.000 1.000 1.000 1.000 1.000 1.000 1.000 1.000 1.000 1.000 1.000 1.000 1.000 1.000 1.000 1.000 1.000 1.000 1.000 1.000 1.000 1.000 1.000 1.000 1.000 1.000 1.000 1.000 1.000 1.000 1.000 1.000 1.000 1.000 1.000 1.000 1.000 1.000 1.000 1.000 1.000 1.000 1.000 1.000 1.000 1.000 1.000 1.000 1.000 1.000 1.000 1.000 1.000 1.000 1.000 1.000 1.000 1.000 1.000 1.000 1.000 1.000 1.000 1.000 1.000 1.000 1.000 1.000 1.000 1.000 1.000 1.000 1.000 1.000 1.000 1.000 1.000 1.000 1.000 1.000 1.000 1.000 1.000 1.000 1.000 1.000 1.000 1.000 1.000 1.000 1.000 1.000 1.000 1.000 1.000 1.000 1.000 1.000 1.000 1.000 1.000 1.000 1.000 1.000 1.000 1.000 1.000 1.000 1.000 1.000 1.000 1.000 1.000 1.000 1.000 1.000 1.000 1.000 1.000 1.000 1.000 1.000 1.000 1.000 1.000 1.000 1.000 1.000 1.000 1.000 1.000 1.000 1.000 1.000 1.000 1.000 1.000 1.000 1.000 1.000 1.000 1.000 1.000 1.000 1.000 1.000 1.000 1.000 1.000 1.000 1.000 1.000 1.000 1.000 1.000 1.000 1.000 1.000 1.000 1.000 1.000 1.000 1.000 1.000 1.000 1.000 1.000 1.000 1.000 1.000 1.000 1.000 1.000 1.000 1.0 | MOTORS                                                                        | 562,538 | 570,692   | 1,069,194 | 1,310,906 | 319,485  | 351,767    | 69,618   | 46,401   | 116     | 144    | 408,682 | 466,659 | 319,816 | 319,816 | 34,871  | 70,055  | 247,149 | 226,732 | 77,087 | 99,048 | 0                                                | 0                                       | 92,333  | 84,272 | 176,472 | 251,558    | 3,377,360 <mark>3,7</mark> 9 | 98,050  |  |
| W.C. 16,299 14,562 73,564 77,970 20,018 23,353 0 0 23,600 23,600 17,966 14,539 12,887 716 1,380 0 0 7,204 15,537 0 0 425 0 0 0 172,61 15,61 13,61 13,61 13,61 13,61 13,61 13,61 13,61 13,61 13,61 13,61 13,61 13,61 13,61 13,61 13,61 13,61 13,61 13,61 13,61 13,61 13,61 13,61 13,61 13,61 13,61 13,61 13,61 13,61 13,61 13,61 13,61 13,61 13,61 13,61 13,61 13,61 13,61 13,61 13,61 13,61 13,61 13,61 13,61 13,61 13,61 13,61 13,61 13,61 13,61 13,61 13,61 13,61 13,61 13,61 13,61 13,61 13,61 13,61 13,61 13,61 13,61 13,61 13,61 13,61 13,61 13,61 13,61 13,61 13,61 13,61 13,61 13,61 13,61 13,61 13,61 13,61 13,61 13,61 13,61 13,61 13,61 13,61 13,61 13,61 13,61 13,61 13,61 13,61 13,61 13,61 13,61 13,61 13,61 13,61 13,61 13,61 13,61 13,61 13,61 13,61 13,61 13,61 13,61 13,61 13,61 13,61 13,61 13,61 13,61 13,61 13,61 13,61 13,61 13,61 13,61 13,61 13,61 13,61 13,61 13,61 13,61 13,61 13,61 13,61 13,61 13,61 13,61 13,61 13,61 13,61 13,61 13,61 13,61 13,61 13,61 13,61 13,61 13,61 13,61 13,61 13,61 13,61 13,61 13,61 13,61 13,61 13,61 13,61 13,61 13,61 13,61 13,61 13,61 13,61 13,61 13,61 13,61 13,61 13,61 13,61 13,61 13,61 13,61 13,61 13,61 13,61 13,61 13,61 13,61 13,61 13,61 13,61 13,61 13,61 13,61 13,61 13,61 13,61 13,61 13,61 13,61 13,61 13,61 13,61 13,61 13,61 13,61 13,61 13,61 13,61 13,61 13,61 13,61 13,61 13,61 13,61 13,61 13,61 13,61 13,61 13,61 13,61 13,61 13,61 13,61 13,61 13,61 13,61 13,61 13,61 13,61 13,61 13,61 13,61 13,61 13,61 13,61 13,61 13,61 13,61 13,61 13,61 13,61 13,61 13,61 13,61 13,61 13,61 13,61 13,61 13,61 13,61 13,61 13,61 13,61 13,61 13,61 13,61 13,61 13,61 13,61 13,61 13,61 13,61 13,61 13,61 13,61 13,61 13,61 13,61 13,61 13,61 13,61 13,61 13,61 13,61 13,61 13,61 13,61 13,61 13,61 13,61 13,61 13,61 13,61 13,61 13,61 13,61 13,61 13,61 13,61 13,61 13,61 13,61 13,61 13,61 13,61 13,61 13,61 13,61 13,61 13,61 13,61 13,61 13,61 13,61 13,61 13,61 13,61 13,61 13,61 13,61 13,61 13,61 13,61 13,61 13,61 13,61 13,61 13,61 13,61 13,61 13,61 13,61 13,61 13,61 13,61 13,61 13,61 13,61 13,61 13,61 13,61 13,61 13,61 13,61 13,61 13,6 | Growth RATIO                                                                  | 1%      |           | 23%       |           | 10%      |            | -33%     |          | 24%     |        | 14%     |         | 0%      |         | 101%    |         | -8%     |         | 28%    |        | #DIV/0!                                          |                                         | -9%     |        | 43%     |            | 12%                          |         |  |
| Growth RATIO 9% 8% 43% 42% 12% 13% 0% 0% 0% 14% 13% 10% 8% 7% 7% 0% 0% 14% 0% 0% 4% 8% 8% 0% 0% 0% 0% 0% 0% 0% 0% 0% 0% 0% 0% 0%                                                                                                                                                                                                                                                                                                                                                                                                                                                                                                                                                                                                                                                                                                                                                                                                                                                                                                                                                                                                                                                                                                                                                                                                                                                                                                                                                                                                                                                                                                                                                                                                                                                                                                                                                                                                                                                                                                                                                                                               | MARKET RATIO                                                                  | 17%     | 15%       | 32%       | 35%       | 9%       | 9%         | 2%       | 1%       | 0%      | 0%     | 12%     | 12%     | 9%      | 8%      | 1%      | 2%      | 7%      | 6%      | 2%     | 3%     | 0%                                               | 0%                                      | 3%      | 2%     | 5%      | 7%         | 40% 3                        | 32%     |  |
| MARKET RATIO 9% 8% 43% 42% 12% 13% 0% 0% 14% 13% 10% 8% 7% 7% 0% 14% 0% 0% 4% 8% 0% 0% 0% 0% 0% 0% 0% 0% 0% 0% 0% 0% 0%                                                                                                                                                                                                                                                                                                                                                                                                                                                                                                                                                                                                                                                                                                                                                                                                                                                                                                                                                                                                                                                                                                                                                                                                                                                                                                                                                                                                                                                                                                                                                                                                                                                                                                                                                                                                                                                                                                                                                                                                        | W.C.                                                                          | 16,299  | 14,562    | 73,564    | 77,970    | 20,018   | 23,353     | 0        | 0        | 23,600  | 23,600 | 17,966  | 14,539  | 12,887  | 12,887  | 716     | 1,380   | 0       | 0       | 7,204  | 15,537 | 0                                                | 0                                       | 425     | 0      | 0       | 0          | 172,679 183                  | 3,828   |  |
| Liability 9,866 9,150 25,341 46,054 6,010 6,268 0 0 0 0 25,806 23,411 70,535 70,535 0 3,109 0 0 43,565 38,951 0 0 3,296 6,983 0 0 184,355 Growth RATIO -7% 82% 4% #DIV/O! #DIV | Growth RATIO                                                                  | -1      | 1%        | €         | 5%        | 17       | 7%         | #DI      | V/0!     | 0       | %      | -1      | 9%      | 0       | 1%      | Ĝ       | 3%      | #DI     | V/0!    | 1      | 16%    | #D                                               | IV/0!                                   | -10     | 00%    | #DI\    | //0!       | 6%                           |         |  |
| Growth RATIO                                                                                                                                                                                                                                                                                                                                                                                                                                                                                                                                                                                                                                                                                                                                                                                                                                                                                                                                                                                                                                                                                                                                                                                                                                                                                                                                                                                                                                                                                                                                                                                                                                                                                                                                                                                                                                                                                                                                                                                                                                                                                                                   | MARKET RATIO                                                                  | 9%      | 8%        | 43%       | 42%       | 12%      | 13%        | 0%       | 0%       | 14%     | 13%    | 10%     | 8%      | 7%      | 7%      | 0%      | 1%      | 0%      | 0%      | 4%     | 8%     | 0%                                               | 0%                                      | 0%      | 0%     | 0%      | 0%         | 2%                           | 2%      |  |
| MARKET RATIO 5% 4% 14% 23% 3% 3% 0% 0% 0% 0% 14% 11% 38% 34% 0% 2% 0% 0% 0% 24% 19% 0% 0% 2% 3% 0% 0% 0% 0% 2% 3% 0% 0% 0% 0% 2% 3% 0% 0% 0% 0% 2% 3% 0% 0% 0% 0% 0% 0% 0% 0% 0% 0% 0% 0% 0%                                                                                                                                                                                                                                                                                                                                                                                                                                                                                                                                                                                                                                                                                                                                                                                                                                                                                                                                                                                                                                                                                                                                                                                                                                                                                                                                                                                                                                                                                                                                                                                                                                                                                                                                                                                                                                                                                                                                   | Liability                                                                     | 9,806   | 9,150     | 25,341    | 46,054    | 6,010    | 6,268      | 0        | 0        | 0       | 0      | 25,806  | 23,411  | 70,535  | 70,535  | 0       | 3,109   | 0       | 0       | 43,565 | 38,951 | 0                                                | 0                                       | 3,296   | 6,983  | 0       | 0          | 184,359 <b>20</b> 4          | 4,461   |  |
| MISC. ACC & Others    4,491    5,275    45,732    89,117    18,801    22,124    1,898    2,524    466    646    17,566    7,620    10,952    10,952    10,952    10,952    10,952    11,850    11,850    11,850    11,850    11,850    12,124    18,801    12,124    18,801    12,124    18,801    18,801    18,801    18,801    18,801    18,801    18,801    18,801    18,801    18,801    18,801    18,801    18,801    18,801    18,801    18,801    18,801    18,801    18,801    18,801    18,801    18,801    18,801    18,801    18,801    18,801    18,801    18,801    18,801    18,801    18,801    18,801    18,801    18,801    18,801    18,801    18,801    18,801    18,801    18,801    18,801    18,801    18,801    18,801    18,801    18,801    18,801    18,801    18,801    18,801    18,801    18,801    18,801    18,801    18,801    18,801    18,801    18,801    18,801    18,801    18,801    18,801    18,801    18,801    18,801    18,801    18,801    18,801    18,801    18,801    18,801    18,801    18,801    18,801    18,801    18,801    18,801    18,801    18,801    18,801    18,801    18,801    18,801    18,801    18,801    18,801    18,801    18,801    18,801    18,801    18,801    18,801    18,801    18,801    18,801    18,801    18,801    18,801    18,801    18,801    18,801    18,801    18,801    18,801    18,801    18,801    18,801    18,801    18,801    18,801    18,801    18,801    18,801    18,801    18,801    18,801    18,801    18,801    18,801    18,801    18,801    18,801    18,801    18,801    18,801    18,801    18,801    18,801    18,801    18,801    18,801    18,801    18,801    18,801    18,801    18,801    18,801    18,801    18,801    18,801    18,801    18,801    18,801    18,801    18,801    18,801    18,801    18,801    18,801    18,801    18,801    18,801    18,801    18,801    18,801    18,801    18,801    18,801    18,801    18,801    18,801    18,801    18,801    18,801    18,801    18,801    18,801    18,801    18,801    18,801    18,801    18,801    18,801    18,801    18,801    18,801    18,80 | Growth RATIO                                                                  | -7      | %         | 8         | 2%        | 4        | <b>!</b> % | #DI      | V/0!     | #DI     | V/0!   | -9      | )%      | 0       | 1%      | #D      | IV/0!   | #DI     | V/0!    | _      | 11%    | #D                                               | IV/0!                                   | 11      | 2%     | #DI\    | //0!       | 11%                          |         |  |
| Growth RATIO 17% 95% 18% 33% 0% -57% 0% 75% 20% -100% #DIV/0! 12% -91%  MARKET RATIO 2% 3% 17% 49% 7% 12% 1% 1% 1% 0% 0% 6% 4% 4% 6% 1% 4% 7% 2% 0% 0% 0% 0% 3% 6% 53% 7% 3%  ENGINEERING 17,567 7,400 26,331 175,143 7,515 8,382 229 229 8,871 8,871 8,689 8,558 16,943 1,788 1,332 3,823 3,576 40,665 27,605 0 0 749 492 29,184 17,568 162,35  Growth RATIO -58% 565% 12% 0% 0% 0% 0% 5% 3% 5% 3% 10% 6% 1% 0% 2% -6% -5% -32% #DIV/0! -34% -40%  MARKET RATIO 11% 3% 16% 63% 5% 3% 0% 0% 0% 5% 3% 5% 3% 10% 6% 11% 0% 2% 11% 25% 10% 0% 0% 0% 0% 0% 18% 6% 2%  LIFE 73,963 95,828 470,716 668,086 58,820 72,874 69,631 63,684 6,022 6,022 31,668 35,637 38,893 9,098 8,567 8,565 12,676 0 0 0 0 21,078 28,638 100,101 128,180 888,55  Growth RATIO 30% 42% 24% -9% 0% 13% 0% 5% 3% 4% 3% 1% 1% 1% 1% 0% 0% 0% 0% 0% 0% 0% 2% 2% 11% 11% 11% 11% 11%  Medical 197,357 256,813 217,359 805,348 24,955 41,355 6,770 562 0 0 0 25 10,778 3,795 89,478 224,185 0 0 0 0 5,992 1,317,673 3,052,191 16,086 40,292 405,116 646,793 2,278,66 Growth RATIO 30% 271% 66% -92% #DIV/0! 43012% 0% 151% #DIV/0! #DIV/0! #DIV/0! 132% 150% 60%                                                                                                                                                                                                                                                                                                                                                                                                                                                                                                                                                                                                                                                                                                                                                                                                                                                                                                                                                                                              | MARKET RATIO                                                                  | 5%      | 4%        | 14%       | 23%       | 3%       | 3%         | 0%       | 0%       | 0%      | 0%     | 14%     | 11%     | 38%     | 34%     | 0%      | 2%      | 0%      | 0%      | 24%    | 19%    | 0%                                               | 0%                                      | 2%      | 3%     | 0%      | 0%         | 2%                           | 2%      |  |
| MARKET RATIO 2% 3% 17% 49% 7% 12% 11% 11% 0% 0% 6% 4% 4% 4% 6% 11% 4% 4% 7% 2% 0% 0% 0% 0% 3% 6% 53% 7% 3% ENGINEERING 17,567 7,400 26,331 175,143 7,515 8,382 229 229 8,871 8,871 8,689 8,558 16,943 16,943 1,788 1,332 3,823 3,576 40,665 27,605 0 0 749 492 29,184 17,568 162,35 (Growth RATIO 58% 565% 12% 0% 0% 0% 5% 3% 5% 3% 5% 3% 0% 0% 5% 3% 5% 3% 10% 6% 11% 0% 2% 11% 25% 10% 0% 0% 0% 0% 0% 18% 6% 2% 11% 11% 11% 11% 13% 16% 68,086 58,820 72,874 69,631 63,684 6,022 6,022 31,668 35,637 38,893 38,893 9,098 8,567 8,565 12,676 0 0 0 0 21,078 28,638 100,101 128,180 888,55 (Growth RATIO 30% 42% 24% -9% 0% 13% 0% -6% 48% #DIV/0! #DIV/0! 36% 28% MARKET RATIO 8% 8% 53% 58% 7% 6% 8% 5% 11% 14% 44% 3% 44% 3% 44% 3% 11% 11% 11% 11% 11% 0% 0% 0% 0% 0% 0% 2% 2% 11% 11% 11% 11% 11% 11% 11% 11%                                                                                                                                                                                                                                                                                                                                                                                                                                                                                                                                                                                                                                                                                                                                                                                                                                                                                                                                                                                                                                                                                                                                                                                                                                                                                                             | MISC. ACC & Others                                                            | 4,491   | 5,275     | 45,732    | 89,117    | 18,801   | 22,124     | 1,898    | 2,524    | 646     | 646    | 17,556  | 7,620   | 10,952  | 10,952  | 3,838   | 6,722   | 9,891   | 11,850  | 5,743  | 0      | 0                                                | 0                                       | 9,038   | 10,166 | 143,717 | 13,380     | 272,304 18                   | 0,376   |  |
| ENGINEERING 17,567 7,400 26,331 175,143 7,515 8,382 229 229 8,871 8,871 8,689 8,558 16,943 16,943 1,788 1,332 3,823 3,576 40,665 27,605 0 0 749 492 29,184 17,568 162,34   Growth RATIO -58% 565% 12% 0% 0% 0% 5% 3% 5% 3% 0% 0% 5% 3% 5% 3% 10% 66% 11% 0% 2% 11% 25% 10% 0% 0% 0% 0% 0% 18% 66% 2%   LIFE 73,963 95,828 470,716 668,086 58,820 72,874 69,631 63,684 6,022 6,022 31,668 35,637 38,893 38,893 9,098 8,567 8,565 12,676 0 0 0 0 21,078 28,638 100,101 128,180 888,54   Growth RATIO 30% 42% 24% -9% 0% 13% 0% 5% 38,893 9,098 8,567 8,565 12,676 0 0 0 0 21,078 28,638 100,101 128,180 888,54   MARKET RATIO 8% 8% 53% 58% 7% 6% 8% 5% 1% 11% 4% 3% 4% 3% 11% 11% 11% 11% 11% 0% 0% 0% 0% 0% 0% 2% 2% 11% 11% 11% 11% 11%   Medical 197,357 256,813 217,359 805,348 24,955 41,355 6,770 562 0 0 0 25 10,778 3,795 89,478 224,185 0 0 0 0 5,992 1,317,673 3,052,191 16,086 40,292 405,116 646,793 2,278,64   Growth RATIO 30% 271% 66% -92% #DIV/0! 43012% 0% 151% #DIV/0! #DIV/0! #DIV/0! #DIV/0! #DIV/0! 132% 150% 60%                                                                                                                                                                                                                                                                                                                                                                                                                                                                                                                                                                                                                                                                                                                                                                                                                                                                                                                                                                                                                                                                                         | Growth RATIO                                                                  |         |           |           |           |          |            |          |          | ,       |        |         |         |         |         | 7       |         |         |         |        |        |                                                  |                                         |         |        |         |            |                              |         |  |
| Growth RATIO                                                                                                                                                                                                                                                                                                                                                                                                                                                                                                                                                                                                                                                                                                                                                                                                                                                                                                                                                                                                                                                                                                                                                                                                                                                                                                                                                                                                                                                                                                                                                                                                                                                                                                                                                                                                                                                                                                                                                                                                                                                                                                                   | MARKET RATIO                                                                  | 2%      | 3%        | 17%       | 49%       | 7%       | 12%        | 1%       | 1%       | 0%      | 0%     | 6%      | 4%      | 4%      | 6%      | 1%      | 4%      | 4%      | 7%      | 2%     | 0%     | 0%                                               | 0%                                      | 3%      | 6%     | 53%     | 7%         | 3%                           | 2%      |  |
| MARKET RATIO 11% 3% 16% 63% 5% 3% 0% 0% 0% 5% 3% 5% 3% 10% 6% 11% 0% 2% 11% 25% 110% 0% 0% 0% 0% 18% 6% 2% LIFE 73,963 95,828 470,716 668,086 58,820 72,874 69,631 63,684 6,022 6,022 31,668 35,637 38,893 38,893 9,098 8,567 8,565 12,676 0 0 0 0 21,078 28,638 100,101 128,180 888,55 Growth RATIO 30% 42% 24% -9% 0% 13% 0% -6% 43% #DIV/0! #DIV/0! 36% 28% MARKET RATIO 8% 8% 53% 58% 7% 6% 8% 5% 11% 11% 44% 3% 44% 3% 11% 11% 11% 11% 11% 10% 0% 0% 0% 0% 0% 2% 2% 111% 11% 11% 11% Medical 197,357 256,813 217,359 805,348 24,955 41,355 6,770 562 0 0 25 10,778 3,795 89,478 224,185 0 0 0 5,992 1,317,673 3,052,191 16,086 40,292 405,116 646,793 2,278,64                                                                                                                                                                                                                                                                                                                                                                                                                                                                                                                                                                                                                                                                                                                                                                                                                                                                                                                                                                                                                                                                                                                                                                                                                                                                                                                                                                                                                                                            | ENGINEERING                                                                   | ,       | ,         | .,        |           |          | -,,        | 229      | 229      | 8,871   | 8,871  | .,      |         | 16,943  | 16,943  | ,       |         | 3,823   | 3,576   |        |        | Ů                                                | _                                       |         |        |         | ,          | 162,354 270                  | 6,099   |  |
| LIFE 73,963 95,828 470,716 668,086 58,820 72,874 69,631 63,684 6,022 6,022 31,668 35,637 38,893 38,893 9,098 8,567 8,565 12,676 0 0 0 0 21,078 28,638 100,101 128,180 888,555                                                                                                                                                                                                                                                                                                                                                                                                                                                                                                                                                                                                                                                                                                                                                                                                                                                                                                                                                                                                                                                                                                                                                                                                                                                                                                                                                                                                                                                                                                                                                                                                                                                                                                                                                                                                                                                                                                                                                  |                                                                               |         |           |           |           |          |            |          |          |         |        |         |         |         |         |         |         |         |         |        |        |                                                  |                                         |         |        |         |            |                              |         |  |
| Growth RATIO 30% 42% 24% -9% 0% 13% 0% -6% 48% #DIV/0! #DIV/0! 36% 28% MARKET RATIO 8% 8% 53% 58% 7% 6% 8% 5% 1% 1% 4% 3% 4% 3% 1% 1% 1% 1% 0% 0% 0% 0% 0% 2% 2% 11% 11% 11% Medical 197,357 256,813 217,359 805,348 24,955 41,355 6,770 562 0 0 25 10,778 3,795 89,478 224,185 0 0 0 5,992 1,317,673 3,052,191 16,086 40,292 405,116 646,793 2,278,678 (Growth RATIO 30% 271% 66% -92% #DIV/0! 43012% 0% 151% #DIV/0! #DIV/0! 132% 150% 60%                                                                                                                                                                                                                                                                                                                                                                                                                                                                                                                                                                                                                                                                                                                                                                                                                                                                                                                                                                                                                                                                                                                                                                                                                                                                                                                                                                                                                                                                                                                                                                                                                                                                                   | -                                                                             |         |           |           |           |          |            | <b>!</b> |          |         |        |         |         |         |         |         |         |         |         |        |        | <del>                                     </del> |                                         |         |        |         |            |                              | 2%      |  |
| MARKET RATIO         8%         8%         53%         58%         7%         6%         8%         5%         1%         1%         4%         3%         1%         1%         1%         1%         1%         1%         1%         1%         1%         1%         1%         1%         1%         1%         1%         1%         1%         1%         1%         1%         1%         1%         1%         1%         1%         1%         1%         1%         1%         1%         1%         1%         1%         1%         1%         1%         1%         1%         1%         1%         1%         1%         1%         1%         1%         1%         1%         1%         1%         1%         1%         1%         1%         1%         1%         1%         1%         1%         1%         1%         1%         1%         1%         1%         1%         1%         1%         1%         1%         1%         1%         1%         1%         1%         1%         1%         1%         1%         1%         1%         1%         1%         1%         1%         1%         1%         1%         1%                                                                                                                                                                                                                                                                                                                                                                                                                                                                                                                                                                                                                                                                                                                                                                                                                                                                                                                                                                     |                                                                               |         |           |           |           |          | ,.         |          | ,        | - 7-    | -7-    |         | ,       | ,       | ,       | -,      | -7      |         |         |        |        |                                                  |                                         | ·       |        | , .     | -,         | 7                            | 59,085  |  |
| Medical         197,357         256,813         217,359         805,348         24,955         41,355         6,770         562         0         0         25         10,778         3,795         3,795         89,478         224,185         0         0         0         5,992         1,317,673         3,052,191         16,086         40,292         405,116         646,793         2,278,673           Growth RATIO         30%         271%         66%         -92%         #DIV/0!         43012%         0%         151%         #DIV/0!         #DIV/0!         #DIV/0!         132%         150%         60%                                                                                                                                                                                                                                                                                                                                                                                                                                                                                                                                                                                                                                                                                                                                                                                                                                                                                                                                                                                                                                                                                                                                                                                                                                                                                                                                                                                                                                                                                                 |                                                                               |         |           |           |           |          |            |          |          |         |        |         |         |         |         |         |         |         |         |        |        |                                                  |                                         |         |        |         |            | 30%                          | 10%     |  |
| Growth RATIO 30% 271% 66% -92% #DIV/0! 43012% 0% 151% #DIV/0! #DIV/0! 132% 150% 60%                                                                                                                                                                                                                                                                                                                                                                                                                                                                                                                                                                                                                                                                                                                                                                                                                                                                                                                                                                                                                                                                                                                                                                                                                                                                                                                                                                                                                                                                                                                                                                                                                                                                                                                                                                                                                                                                                                                                                                                                                                            | -                                                                             |         |           |           |           |          |            | <b>!</b> |          |         |        |         |         |         |         |         |         |         |         |        |        |                                                  |                                         |         |        |         |            |                              | 88.104  |  |
|                                                                                                                                                                                                                                                                                                                                                                                                                                                                                                                                                                                                                                                                                                                                                                                                                                                                                                                                                                                                                                                                                                                                                                                                                                                                                                                                                                                                                                                                                                                                                                                                                                                                                                                                                                                                                                                                                                                                                                                                                                                                                                                                |                                                                               | - ,     | . ,       |           | ,         |          |            |          | -, -     |         | -      |         | - 7     |         |         |         | ,       |         | · ·     |        |        |                                                  | , , , , , , , , , , , , , , , , , , , , |         | -,     |         |            | 123%                         |         |  |
|                                                                                                                                                                                                                                                                                                                                                                                                                                                                                                                                                                                                                                                                                                                                                                                                                                                                                                                                                                                                                                                                                                                                                                                                                                                                                                                                                                                                                                                                                                                                                                                                                                                                                                                                                                                                                                                                                                                                                                                                                                                                                                                                |                                                                               |         |           |           |           |          |            |          |          |         |        |         |         |         |         |         |         |         |         |        |        |                                                  |                                         |         |        |         |            |                              | 43%     |  |
| TOTAL (R) 961,338 1,026,347 2,443,048 3,536,633 578,817 671,398 155,378 121,630 78,119 78,147 647,191 648,493 512,299 146,643 326,939 352,842 353,950 186,386 207,160 1,317,673 3,052,191 164,533 204,668 871,762 1,079,229 8,416,0                                                                                                                                                                                                                                                                                                                                                                                                                                                                                                                                                                                                                                                                                                                                                                                                                                                                                                                                                                                                                                                                                                                                                                                                                                                                                                                                                                                                                                                                                                                                                                                                                                                                                                                                                                                                                                                                                            |                                                                               |         | 1,026,347 | 2,443,048 | 3,536,633 |          | 671,398    | <b>!</b> |          |         |        |         |         | 512,299 |         | 146,643 |         |         |         |        |        | <del>                                     </del> |                                         | 164,533 |        | 871,762 | 1,079,229  |                              | 319,083 |  |
| TOTAL (\$) \$4,451 \$4,752 \$11,310 \$16,373 \$2,680 \$3,108 \$719 \$563 \$362 \$362 \$2,996 \$3,002 \$2,372 \$2,372 \$679 \$1,514 \$1,634 \$1,639 \$863 \$959 \$6,100 \$14,131 \$762 \$948 \$4,036 \$4,996 \$38,96                                                                                                                                                                                                                                                                                                                                                                                                                                                                                                                                                                                                                                                                                                                                                                                                                                                                                                                                                                                                                                                                                                                                                                                                                                                                                                                                                                                                                                                                                                                                                                                                                                                                                                                                                                                                                                                                                                            | TOTAL(\$)                                                                     | \$4,451 | \$4,752   | \$11,310  | \$16,373  | \$2,680  | \$3,108    | \$719    | \$563    | \$362   | \$362  | \$2,996 | \$3,002 | \$2,372 | \$2,372 | \$679   | \$1,514 | \$1,634 | \$1,639 | \$863  | \$959  | \$6,100                                          | \$14,131                                | \$762   | \$948  | \$4,036 | \$4,996    | \$38,963 \$54                | 4,718   |  |
| MARKET RATIO 11% 9% 29% 30% 7% 6% 2% 1% 1% 1% 8% 5% 6% 4% 2% 3% 4% 3% 2% 2% 16% 26% 2% 2% 10% 9% 100%                                                                                                                                                                                                                                                                                                                                                                                                                                                                                                                                                                                                                                                                                                                                                                                                                                                                                                                                                                                                                                                                                                                                                                                                                                                                                                                                                                                                                                                                                                                                                                                                                                                                                                                                                                                                                                                                                                                                                                                                                          | MARKET RATIO                                                                  | 11%     | 9%        | 29%       | 30%       | 7%       | 6%         | 2%       | 1%       | 1%      | 1%     | 8%      | 5%      | 6%      | 4%      | 2%      | 3%      | 4%      | 3%      | 2%     | 2%     | 16%                                              | 26%                                     | 2%      | 2%     | 10%     | 9%         | 100% 10                      | 00%     |  |
| Growth RATIO 7% 45% 16% -22% 0% 0% 0% 123% 0% 11% 132% 24% 24%                                                                                                                                                                                                                                                                                                                                                                                                                                                                                                                                                                                                                                                                                                                                                                                                                                                                                                                                                                                                                                                                                                                                                                                                                                                                                                                                                                                                                                                                                                                                                                                                                                                                                                                                                                                                                                                                                                                                                                                                                                                                 | Growth RATIO                                                                  | ATIO 7% |           | 45%       |           | 16%      |            | -22      | -22%     |         | 0%     |         | 0%      |         | 0%      |         | 123%    |         | 0%      |        | 11%    |                                                  | 132%                                    |         | 24%    |         | 24%        |                              | 40%     |  |
| Prepared By Statistic Department In United Insurance CO In Coordination With Yemen Insurance Federation.                                                                                                                                                                                                                                                                                                                                                                                                                                                                                                                                                                                                                                                                                                                                                                                                                                                                                                                                                                                                                                                                                                                                                                                                                                                                                                                                                                                                                                                                                                                                                                                                                                                                                                                                                                                                                                                                                                                                                                                                                       | epared By Statistic Department In Unit                                        |         |           | ed Insura | nce CO In | Coordina | ation With | Yemen li | nsurance | Federat | ion.   |         |         |         |         |         |         | Pag     | ge(1)   |        |        |                                                  |                                         |         |        |         |            |                              |         |  |