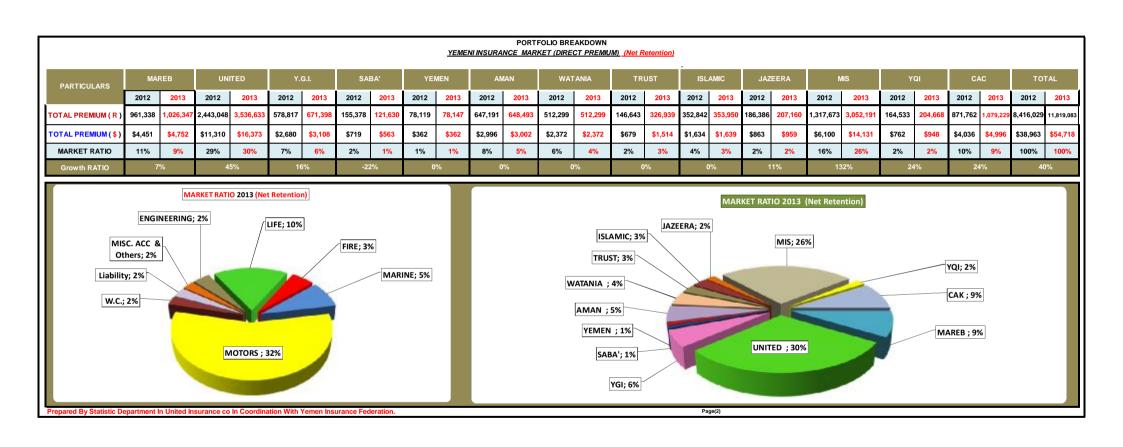

| PARTICULARS   2012   2013   2012   2013   2012   2013   2012   2013   2012   2013   2012   2013   2012   2013   2012   2013   2012   2013   2012   2013   2012   2013   2012   2013   2012   2013   2012   2013   2012   2013   2012   2013   2012   2013   2012   2013   2012   2013   2012   2013   2012   2013   2012   2013   2012   2013   2012   2013   2012   2013   2012   2013   2012   2013   2012   2013   2012   2013   2012   2013   2012   2013   2012   2013   2012   2013   2012   2013   2012   2013   2012   2013   2012   2013   2012   2013   2012   2013   2012   2013   2012   2013   2012   2013   2012   2013   2012   2013   2012   2013   2012   2013   2012   2013   2012   2013   2012   2013   2012   2013   2012   2013   2012   2013   2012   2013   2012   2013   2012   2013   2012   2013   2012   2013   2012   2013   2012   2013   2012   2013   2012   2013   2012   2013   2012   2013   2012   2013   2012   2013   2012   2013   2012   2013   2012   2013   2012   2013   2012   2013   2012   2013   2012   2013   2012   2013   2012   2013   2012   2013   2012   2013   2012   2013   2012   2013   2012   2013   2012   2013   2012   2013   2012   2013   2012   2013   2012   2013   2012   2013   2012   2013   2012   2013   2012   2013   2012   2013   2012   2013   2012   2013   2012   2013   2012   2013   2012   2013   2012   2013   2012   2013   2012   2013   2012   2013   2012   2013   2012   2013   2012   2013   2012   2013   2012   2013   2012   2013   2012   2013   2012   2013   2012   2013   2012   2013   2012   2013   2012   2013   2012   2013   2012   2013   2012   2013   2012   2013   2012   2013   2012   2013   2012   2013   2012   2013   2012   2013   2012   2013   2012   2013   2012   2013   2012   2013   2012   2013   2012   2013   2012   2013   2012   2013   2012   2013   2012   2013   2012   2013   2012   2013   2012   2013   2012   2013   2012   2013   2012   2013   2012   2013   2012   2013   2012   2013   2012   2013   2012   2013   2012   2013   2012   2013   2012   2013   2012   2013   2012   2013      | PORTFOLIO BREAKDOWN  YEMENI INSURANCE MARKET (DIRECT PREMIUM) (Net Retention) |         |           |           |           |          |            |          |          |         |        |         |         |         |         |         |         |         |         |        |        |                                                  |                                         |         |        |         |            |                              |         |  |
|--------------------------------------------------------------------------------------------------------------------------------------------------------------------------------------------------------------------------------------------------------------------------------------------------------------------------------------------------------------------------------------------------------------------------------------------------------------------------------------------------------------------------------------------------------------------------------------------------------------------------------------------------------------------------------------------------------------------------------------------------------------------------------------------------------------------------------------------------------------------------------------------------------------------------------------------------------------------------------------------------------------------------------------------------------------------------------------------------------------------------------------------------------------------------------------------------------------------------------------------------------------------------------------------------------------------------------------------------------------------------------------------------------------------------------------------------------------------------------------------------------------------------------------------------------------------------------------------------------------------------------------------------------------------------------------------------------------------------------------------------------------------------------------------------------------------------------------------------------------------------------------------------------------------------------------------------------------------------------------------------------------------------------------------------------------------------------------------------------------------------------|-------------------------------------------------------------------------------|---------|-----------|-----------|-----------|----------|------------|----------|----------|---------|--------|---------|---------|---------|---------|---------|---------|---------|---------|--------|--------|--------------------------------------------------|-----------------------------------------|---------|--------|---------|------------|------------------------------|---------|--|
| PARTICULARS   2012   2013   2012   2013   2012   2013   2012   2013   2012   2013   2012   2013   2012   2013   2012   2013   2012   2013   2012   2013   2012   2013   2012   2013   2012   2013   2012   2013   2012   2013   2012   2013   2012   2013   2012   2013   2012   2013   2012   2013   2012   2013   2012   2013   2012   2013   2012   2013   2012   2013   2012   2013   2012   2013   2012   2013   2012   2013   2012   2013   2012   2013   2012   2013   2012   2013   2012   2013   2012   2013   2012   2013   2012   2013   2012   2013   2012   2013   2012   2013   2012   2013   2012   2013   2012   2013   2012   2013   2012   2013   2012   2013   2012   2013   2012   2013   2012   2013   2012   2013   2012   2013   2012   2013   2012   2013   2012   2013   2012   2013   2012   2013   2012   2013   2012   2013   2012   2013   2012   2013   2012   2013   2012   2013   2012   2013   2012   2013   2012   2013   2012   2013   2012   2013   2012   2013   2012   2013   2012   2013   2012   2013   2012   2013   2012   2013   2012   2013   2012   2013   2012   2013   2012   2013   2012   2013   2012   2013   2012   2013   2012   2013   2012   2013   2012   2013   2012   2013   2012   2013   2012   2013   2012   2013   2012   2013   2012   2013   2012   2013   2012   2013   2012   2013   2012   2013   2012   2013   2012   2013   2012   2013   2012   2013   2012   2013   2012   2013   2012   2013   2012   2013   2012   2013   2012   2013   2012   2013   2012   2013   2012   2013   2012   2013   2012   2013   2012   2013   2012   2013   2012   2013   2012   2013   2012   2013   2012   2013   2012   2013   2012   2013   2012   2013   2012   2013   2012   2013   2012   2013   2012   2013   2012   2013   2012   2013   2012   2013   2012   2013   2012   2013   2012   2013   2012   2013   2012   2013   2012   2013   2012   2013   2012   2013   2012   2013   2012   2013   2012   2013   2012   2013   2012   2013   2012   2013   2012   2013   2012   2013   2012   2013   2012   2013   2012   2013   2012   2013   2012   2013      |                                                                               | MARER   |           |           |           | V.0.1    |            |          |          |         |        |         |         |         |         |         |         |         |         |        |        |                                                  |                                         |         |        |         |            |                              | _       |  |
| Crowth RATIO   12%   0%   0%   5%   5%   15%   2%   1%   1%   7%   2%   11%   0%   0%   0%   0%   0%   3%   2%   2%   1%   0%   0%   3%   2%   2%   2%   3%   2%   2%   2                                                                                                                                                                                                                                                                                                                                                                                                                                                                                                                                                                                                                                                                                                                                                                                                                                                                                                                                                                                                                                                                                                                                                                                                                                                                                                                                                                                                                                                                                                                                                                                                                                                                                                                                                                                                                                                                                                                                                      | PARTICULARS                                                                   |         |           |           |           |          |            |          |          |         |        |         |         |         |         |         |         |         |         |        |        |                                                  |                                         |         |        |         |            | TOTAL 2012 2                 | 2013    |  |
| MARKET RATIO 12% 6% 44% 58% 1% 2% 1% 1% 1% 7% 7% 7% 22% 11% 6% 6% 6% 2% 3% 2% 2% 2% 1% 5% 0% 0% 0% 3% 2% 3% 3% 3% 3% 3% 3% 3% 0% 1% 1% 1% 1% 2% 3% 3% 3% 3% 0% 1% 1% 1% 1% 2% 3% 3% 3% 3% 3% 3% 0% 1% 1% 1% 1% 1% 2% 3% 3% 3% 3% 3% 3% 0% 1% 1% 1% 1% 1% 2% 3% 3% 3% 3% 3% 3% 3% 3% 3% 3% 3% 3% 3%                                                                                                                                                                                                                                                                                                                                                                                                                                                                                                                                                                                                                                                                                                                                                                                                                                                                                                                                                                                                                                                                                                                                                                                                                                                                                                                                                                                                                                                                                                                                                                                                                                                                                                                                                                                                                             | FIRE                                                                          | 39,246  | 20,391    | 134,287   | 207,082   | 1,955    | 5,800      | 1,999    | 2,138    | 23,386  | 23,386 | 75,318  | 40,676  | 19,930  | 19,930  | 6,133   | 9,284   | 7,569   | 6,920   | 5,677  | 5,162  | 0                                                | 0                                       | 11,353  | 7,632  | 11,540  | 9,911      | 338,394 35                   | 8,311   |  |
| MARNE 40,071 46,228 380,524 156,927 121,25 139,475 5,233 6,091 15,476 15,476 15,476 15,476 15,476 15,476 15,476 15,476 15,476 15,476 15,476 15,476 15,476 15,476 15,476 15,476 15,476 15,476 15,476 15,476 15,476 15,476 15,476 15,476 15,476 15,476 15,476 15,476 15,476 15,476 15,476 15,476 15,476 15,476 15,476 15,476 15,476 15,476 15,476 15,476 15,476 15,476 15,476 15,476 15,476 15,476 15,476 15,476 15,476 15,476 15,476 15,476 15,476 15,476 15,476 15,476 15,476 15,476 15,476 15,476 15,476 15,476 15,476 15,476 15,476 15,476 15,476 15,476 15,476 15,476 15,476 15,476 15,476 15,476 15,476 15,476 15,476 15,476 15,476 15,476 15,476 15,476 15,476 15,476 15,476 15,476 15,476 15,476 15,476 15,476 15,476 15,476 15,476 15,476 15,476 15,476 15,476 15,476 15,476 15,476 15,476 15,476 15,476 15,476 15,476 15,476 15,476 15,476 15,476 15,476 15,476 15,476 15,476 15,476 15,476 15,476 15,476 15,476 15,476 15,476 15,476 15,476 15,476 15,476 15,476 15,476 15,476 15,476 15,476 15,476 15,476 15,476 15,476 15,476 15,476 15,476 15,476 15,476 15,476 15,476 15,476 15,476 15,476 15,476 15,476 15,476 15,476 15,476 15,476 15,476 15,476 15,476 15,476 15,476 15,476 15,476 15,476 15,476 15,476 15,476 15,476 15,476 15,476 15,476 15,476 15,476 15,476 15,476 15,476 15,476 15,476 15,476 15,476 15,476 15,476 15,476 15,476 15,476 15,476 15,476 15,476 15,476 15,476 15,476 15,476 15,476 15,476 15,476 15,476 15,476 15,476 15,476 15,476 15,476 15,476 15,476 15,476 15,476 15,476 15,476 15,476 15,476 15,476 15,476 15,476 15,476 15,476 15,476 15,476 15,476 15,476 15,476 15,476 15,476 15,476 15,476 15,476 15,476 15,476 15,476 15,476 15,476 15,476 15,476 15,476 15,476 15,476 15,476 15,476 15,476 15,476 15,476 15,476 15,476 15,476 15,476 15,476 15,476 15,476 15,476 15,476 15,476 15,476 15,476 15,476 15,476 15,476 15,476 15,476 15,476 15,476 15,476 15,476 15,476 15,476 15,476 15,476 15,476 15,476 15,476 15,476 15,476 15,476 15,476 15,476 15,476 15,476 15,476 15,476 15,476 15,476 15,476 15,476 15,476 15,476 15,476 15,476 15,476 15,476 15,476 15,476 15,476 15,476 15 | Growth RATIO                                                                  | -4      | 8%        | 5         | 4%        | 19       | 7%         | 79       | %        | 0       | %      | -4      | 6%      | 0       | %       | 5       | 61%     | -9      | 9%      |        | 9%     | #D                                               | IV/0!                                   | -3:     | 3%     | -14     | <b>!</b> % | 6%                           |         |  |
| Growth RATIO   15%   5%   5%   15%   27%   16%   27%   16%   27%   16%   27%   16%   27%   16%   27%   16%   27%   16%   27%   16%   27%   16%   27%   16%   27%   16%   27%   16%   27%   16%   27%   16%   27%   16%   27%   16%   27%   16%   27%   16%   27%   16%   27%   16%   27%   16%   27%   16%   27%   16%   27%   16%   27%   16%   27%   16%   27%   16%   27%   16%   27%   16%   27%   16%   27%   16%   27%   16%   27%   16%   27%   16%   27%   27%   27%   27%   27%   27%   27%   27%   27%   27%   27%   27%   27%   27%   27%   27%   27%   27%   27%   27%   27%   27%   27%   27%   27%   27%   27%   27%   27%   27%   27%   27%   27%   27%   27%   27%   27%   27%   27%   27%   27%   27%   27%   27%   27%   27%   27%   27%   27%   27%   27%   27%   27%   27%   27%   27%   27%   27%   27%   27%   27%   27%   27%   27%   27%   27%   27%   27%   27%   27%   27%   27%   27%   27%   27%   27%   27%   27%   27%   27%   27%   27%   27%   27%   27%   27%   27%   27%   27%   27%   27%   27%   27%   27%   27%   27%   27%   27%   27%   27%   27%   27%   27%   27%   27%   27%   27%   27%   27%   27%   27%   27%   27%   27%   27%   27%   27%   27%   27%   27%   27%   27%   27%   27%   27%   27%   27%   27%   27%   27%   27%   27%   27%   27%   27%   27%   27%   27%   27%   27%   27%   27%   27%   27%   27%   27%   27%   27%   27%   27%   27%   27%   27%   27%   27%   27%   27%   27%   27%   27%   27%   27%   27%   27%   27%   27%   27%   27%   27%   27%   27%   27%   27%   27%   27%   27%   27%   27%   27%   27%   27%   27%   27%   27%   27%   27%   27%   27%   27%   27%   27%   27%   27%   27%   27%   27%   27%   27%   27%   27%   27%   27%   27%   27%   27%   27%   27%   27%   27%   27%   27%   27%   27%   27%   27%   27%   27%   27%   27%   27%   27%   27%   27%   27%   27%   27%   27%   27%   27%   27%   27%   27%   27%   27%   27%   27%   27%   27%   27%   27%   27%   27%   27%   27%   27%   27%   27%   27%   27%   27%   27%   27%   27%   27%   27%   27%   27%   27%   27%   27%   27%   27%   27%   27%   27%   27%   27%   | MARKET RATIO                                                                  | 12%     | 6%        | 40%       | 58%       | 1%       | 2%         | 1%       | 1%       | 7%      | 7%     | 22%     | 11%     | 6%      | 6%      | 2%      | 3%      | 2%      | 2%      | 2%     | 1%     | 0%                                               | 0%                                      | 3%      | 2%     | 3%      | 3%         | 4%                           | 3%      |  |
| MARKET RATIO 5% 6% 51% 52% 16% 24% 11% 11% 24% 31% 6% 7% 33% 33% 0% 0% 0% 10% 16% 11% 35% 0% 0% 0% 11% 55% 11% 2% 9% 0% 07% 0.00 10% 10% 10% 10% 10% 10% 10% 10% 10% 1                                                                                                                                                                                                                                                                                                                                                                                                                                                                                                                                                                                                                                                                                                                                                                                                                                                                                                                                                                                                                                                                                                                                                                                                                                                                                                                                                                                                                                                                                                                                                                                                                                                                                                                                                                                                                                                                                                                                                         | MARINE                                                                        | 40,071  | 46,236    | 380,524   | 156,927   | 121,258  | 139,475    | 5,233    | 6,091    | 15,478  | 15,478 | 61,481  | 40,615  | 18,548  | 18,548  | 721     | 2,305   | 75,844  | 92,196  | 6,445  | 14,865 | 0                                                | 0                                       | 10,175  | 26,193 | 5,632   | 11,840     | 741,411 570                  | 0,769   |  |
| MOTORS 562,538 570,692 1,069,194 1,310,006 319,485 351,767 69,618 46,401 116 144 408,682 466,659 319,816 319,816 34,871 70,055 247,149 226,732 77,007 99,048 0 0 0 92,333 84,272 176,472 251,558 3,377,3 Growth RATIO 17% 15% 32% 35% 5% 70,504 17% 10% 0% 0% 12% 12% 9% 8% 1% 10% 0% 0% 101% 25% 25% 60% 0% 0% 0% 3% 0% 0% 0% 3% 2% 5% 7% 40% 0% 0% 14% 12% 12% 9% 8% 18% 10 0 0 7,204 15,537 0 0 0 425 0 0 0 0 172,61 0 0 0 172,61 0 0 0 0 0 0 0 0 0 0 0 0 0 0 0 0 0 0 0                                                                                                                                                                                                                                                                                                                                                                                                                                                                                                                                                                                                                                                                                                                                                                                                                                                                                                                                                                                                                                                                                                                                                                                                                                                                                                                                                                                                                                                                                                                                                                                                                                                     | Growth RATIO                                                                  | 15%     |           | -59%      |           | 15%      |            | 16%      |          | 0%      |        | -34%    |         | 0%      |         | 220%    |         | 22%     |         | 131%   |        | #DIV/0!                                          |                                         | 157%    |        | 110%    |            | -23%                         |         |  |
| Growth RATIO 17% 15% 32% 85% 9% 9% 2% 1% 0% 0% 0% 17.966 14.539 12.87 716 1.380 0 0 7.204 15.537 0 0 0 425 0 0 0 0 172.61     MARKET RATIO 17% 15% 32% 33% 30 0 0 23.600 17.966 14.539 12.887 716 1.380 0 0 7.204 15.537 0 0 0 425 0 0 0 0 172.61     Growth RATIO -11% 5% 5% 4% 42% 12% 13% 0% 0% 14% 13% 10% 8% 7% 7% 7% 0% 93% 90% 11% 6% 0% 0% 0% 0% 0% 0% 0% 0% 0% 0% 0% 0% 0%                                                                                                                                                                                                                                                                                                                                                                                                                                                                                                                                                                                                                                                                                                                                                                                                                                                                                                                                                                                                                                                                                                                                                                                                                                                                                                                                                                                                                                                                                                                                                                                                                                                                                                                                            | MARKET RATIO                                                                  | 5%      | 8%        | 51%       | 27%       | 16%      | 24%        | 1%       | 1%       | 2%      | 3%     | 8%      | 7%      | 3%      | 3%      | 0%      | 0%      | 10%     | 16%     | 1%     | 3%     | 0%                                               | 0%                                      | 1%      | 5%     | 1%      | 2%         | 9%                           | 5%      |  |
| MARKET RATIO 17% 15% 32% 35% 9% 9% 9% 2% 1% 0% 0% 12% 12% 9% 6% 11% 25% 7% 6% 2% 3% 0% 0% 0% 3% 2% 5% 7% 49% 0% 1.6.299 14.562 73.564 77.970 20.018 23.553 0 0 0 23.600 23.600 17.966 14.539 12.887 12.887 716 1.380 0 0 7.204 15.537 0 0 0 425 0 0 0 0 172.61 0.000 1.000 1.000 1.000 1.000 1.000 1.000 1.000 1.000 1.000 1.000 1.000 1.000 1.000 1.000 1.000 1.000 1.000 1.000 1.000 1.000 1.000 1.000 1.000 1.000 1.000 1.000 1.000 1.000 1.000 1.000 1.000 1.000 1.000 1.000 1.000 1.000 1.000 1.000 1.000 1.000 1.000 1.000 1.000 1.000 1.000 1.000 1.000 1.000 1.000 1.000 1.000 1.000 1.000 1.000 1.000 1.000 1.000 1.000 1.000 1.000 1.000 1.000 1.000 1.000 1.000 1.000 1.000 1.000 1.000 1.000 1.000 1.000 1.000 1.000 1.000 1.000 1.000 1.000 1.000 1.000 1.000 1.000 1.000 1.000 1.000 1.000 1.000 1.000 1.000 1.000 1.000 1.000 1.000 1.000 1.000 1.000 1.000 1.000 1.000 1.000 1.000 1.000 1.000 1.000 1.000 1.000 1.000 1.000 1.000 1.000 1.000 1.000 1.000 1.000 1.000 1.000 1.000 1.000 1.000 1.000 1.000 1.000 1.000 1.000 1.000 1.000 1.000 1.000 1.000 1.000 1.000 1.000 1.000 1.000 1.000 1.000 1.000 1.000 1.000 1.000 1.000 1.000 1.000 1.000 1.000 1.000 1.000 1.000 1.000 1.000 1.000 1.000 1.000 1.000 1.000 1.000 1.000 1.000 1.000 1.000 1.000 1.000 1.000 1.000 1.000 1.000 1.000 1.000 1.000 1.000 1.000 1.000 1.000 1.000 1.000 1.000 1.000 1.000 1.000 1.000 1.000 1.000 1.000 1.000 1.000 1.000 1.000 1.000 1.000 1.000 1.000 1.000 1.000 1.000 1.000 1.000 1.000 1.000 1.000 1.000 1.000 1.000 1.000 1.000 1.000 1.000 1.000 1.000 1.000 1.000 1.000 1.000 1.000 1.000 1.000 1.000 1.000 1.000 1.000 1.000 1.000 1.000 1.000 1.000 1.000 1.000 1.000 1.000 1.000 1.000 1.000 1.000 1.000 1.000 1.000 1.000 1.000 1.000 1.000 1.000 1.000 1.000 1.000 1.000 1.000 1.000 1.000 1.000 1.000 1.000 1.000 1.000 1.000 1.000 1.000 1.000 1.000 1.000 1.000 1.000 1.000 1.000 1.000 1.000 1.000 1.000 1.000 1.000 1.000 1.000 1.000 1.000 1.000 1.000 1.000 1.000 1.000 1.000 1.000 1.000 1.000 1.000 1.000 1.000 1.000 1.000 1.000 1.000 1.000 1.000 1.000 1.000 1.000 1.000 1.000 1.000 1.000 1.0 | MOTORS                                                                        | 562,538 | 570,692   | 1,069,194 | 1,310,906 | 319,485  | 351,767    | 69,618   | 46,401   | 116     | 144    | 408,682 | 466,659 | 319,816 | 319,816 | 34,871  | 70,055  | 247,149 | 226,732 | 77,087 | 99,048 | 0                                                | 0                                       | 92,333  | 84,272 | 176,472 | 251,558    | 3,377,360 <mark>3,7</mark> 9 | 98,050  |  |
| W.C. 16,299 14,562 73,564 77,970 20,018 23,353 0 0 23,600 23,600 17,966 14,539 12,887 716 1,380 0 0 7,204 15,537 0 0 425 0 0 0 172,61 15,61 13,61 13,61 13,61 13,61 13,61 13,61 13,61 13,61 13,61 13,61 13,61 13,61 13,61 13,61 13,61 13,61 13,61 13,61 13,61 13,61 13,61 13,61 13,61 13,61 13,61 13,61 13,61 13,61 13,61 13,61 13,61 13,61 13,61 13,61 13,61 13,61 13,61 13,61 13,61 13,61 13,61 13,61 13,61 13,61 13,61 13,61 13,61 13,61 13,61 13,61 13,61 13,61 13,61 13,61 13,61 13,61 13,61 13,61 13,61 13,61 13,61 13,61 13,61 13,61 13,61 13,61 13,61 13,61 13,61 13,61 13,61 13,61 13,61 13,61 13,61 13,61 13,61 13,61 13,61 13,61 13,61 13,61 13,61 13,61 13,61 13,61 13,61 13,61 13,61 13,61 13,61 13,61 13,61 13,61 13,61 13,61 13,61 13,61 13,61 13,61 13,61 13,61 13,61 13,61 13,61 13,61 13,61 13,61 13,61 13,61 13,61 13,61 13,61 13,61 13,61 13,61 13,61 13,61 13,61 13,61 13,61 13,61 13,61 13,61 13,61 13,61 13,61 13,61 13,61 13,61 13,61 13,61 13,61 13,61 13,61 13,61 13,61 13,61 13,61 13,61 13,61 13,61 13,61 13,61 13,61 13,61 13,61 13,61 13,61 13,61 13,61 13,61 13,61 13,61 13,61 13,61 13,61 13,61 13,61 13,61 13,61 13,61 13,61 13,61 13,61 13,61 13,61 13,61 13,61 13,61 13,61 13,61 13,61 13,61 13,61 13,61 13,61 13,61 13,61 13,61 13,61 13,61 13,61 13,61 13,61 13,61 13,61 13,61 13,61 13,61 13,61 13,61 13,61 13,61 13,61 13,61 13,61 13,61 13,61 13,61 13,61 13,61 13,61 13,61 13,61 13,61 13,61 13,61 13,61 13,61 13,61 13,61 13,61 13,61 13,61 13,61 13,61 13,61 13,61 13,61 13,61 13,61 13,61 13,61 13,61 13,61 13,61 13,61 13,61 13,61 13,61 13,61 13,61 13,61 13,61 13,61 13,61 13,61 13,61 13,61 13,61 13,61 13,61 13,61 13,61 13,61 13,61 13,61 13,61 13,61 13,61 13,61 13,61 13,61 13,61 13,61 13,61 13,61 13,61 13,61 13,61 13,61 13,61 13,61 13,61 13,61 13,61 13,61 13,61 13,61 13,61 13,61 13,61 13,61 13,61 13,61 13,61 13,61 13,61 13,61 13,61 13,61 13,61 13,61 13,61 13,61 13,61 13,61 13,61 13,61 13,61 13,61 13,61 13,61 13,61 13,61 13,61 13,61 13,61 13,61 13,61 13,61 13,61 13,61 13,61 13,61 13,61 13,61 13,61 13,61 13,61 13,61 13,61 13,61 13,61 13,61 13,61 13,6 | Growth RATIO                                                                  | 1%      |           | 23%       |           | 10%      |            | -33%     |          | 24%     |        | 14%     |         | 0%      |         | 101%    |         | -8%     |         | 28%    |        | #DIV/0!                                          |                                         | -9%     |        | 43%     |            | 12%                          |         |  |
| Growth RATIO 9% 8% 43% 42% 12% 13% 0% 0% 0% 14% 13% 10% 8% 7% 7% 0% 0% 14% 0% 0% 4% 8% 8% 0% 0% 0% 0% 0% 0% 0% 0% 0% 0% 0% 0% 0%                                                                                                                                                                                                                                                                                                                                                                                                                                                                                                                                                                                                                                                                                                                                                                                                                                                                                                                                                                                                                                                                                                                                                                                                                                                                                                                                                                                                                                                                                                                                                                                                                                                                                                                                                                                                                                                                                                                                                                                               | MARKET RATIO                                                                  | 17%     | 15%       | 32%       | 35%       | 9%       | 9%         | 2%       | 1%       | 0%      | 0%     | 12%     | 12%     | 9%      | 8%      | 1%      | 2%      | 7%      | 6%      | 2%     | 3%     | 0%                                               | 0%                                      | 3%      | 2%     | 5%      | 7%         | 40% 3                        | 32%     |  |
| MARKET RATIO 9% 8% 43% 42% 12% 13% 0% 0% 14% 13% 10% 8% 7% 7% 0% 14% 0% 0% 4% 8% 0% 0% 0% 0% 0% 0% 0% 0% 0% 0% 0% 0% 0%                                                                                                                                                                                                                                                                                                                                                                                                                                                                                                                                                                                                                                                                                                                                                                                                                                                                                                                                                                                                                                                                                                                                                                                                                                                                                                                                                                                                                                                                                                                                                                                                                                                                                                                                                                                                                                                                                                                                                                                                        | W.C.                                                                          | 16,299  | 14,562    | 73,564    | 77,970    | 20,018   | 23,353     | 0        | 0        | 23,600  | 23,600 | 17,966  | 14,539  | 12,887  | 12,887  | 716     | 1,380   | 0       | 0       | 7,204  | 15,537 | 0                                                | 0                                       | 425     | 0      | 0       | 0          | 172,679 183                  | 3,828   |  |
| Liability 9,866 9,150 25,341 46,054 6,010 6,268 0 0 0 0 25,806 23,411 70,535 70,535 0 3,109 0 0 43,565 38,951 0 0 3,296 6,983 0 0 184,355 Growth RATIO -7% 82% 4% #DIV/O! #DIV | Growth RATIO                                                                  | -1      | 1%        | €         | 5%        | 17       | 7%         | #DI      | V/0!     | 0       | %      | -1      | 9%      | 0       | 1%      | Ĝ       | 3%      | #DI     | V/0!    | 1      | 16%    | #D                                               | IV/0!                                   | -10     | 00%    | #DI\    | //0!       | 6%                           |         |  |
| Growth RATIO                                                                                                                                                                                                                                                                                                                                                                                                                                                                                                                                                                                                                                                                                                                                                                                                                                                                                                                                                                                                                                                                                                                                                                                                                                                                                                                                                                                                                                                                                                                                                                                                                                                                                                                                                                                                                                                                                                                                                                                                                                                                                                                   | MARKET RATIO                                                                  | 9%      | 8%        | 43%       | 42%       | 12%      | 13%        | 0%       | 0%       | 14%     | 13%    | 10%     | 8%      | 7%      | 7%      | 0%      | 1%      | 0%      | 0%      | 4%     | 8%     | 0%                                               | 0%                                      | 0%      | 0%     | 0%      | 0%         | 2%                           | 2%      |  |
| MARKET RATIO 5% 4% 14% 23% 3% 3% 0% 0% 0% 0% 14% 11% 38% 34% 0% 2% 0% 0% 0% 24% 19% 0% 0% 2% 3% 0% 0% 0% 0% 2% 3% 0% 0% 0% 0% 2% 3% 0% 0% 0% 0% 2% 3% 0% 0% 0% 0% 0% 0% 0% 0% 0% 0% 0% 0% 0%                                                                                                                                                                                                                                                                                                                                                                                                                                                                                                                                                                                                                                                                                                                                                                                                                                                                                                                                                                                                                                                                                                                                                                                                                                                                                                                                                                                                                                                                                                                                                                                                                                                                                                                                                                                                                                                                                                                                   | Liability                                                                     | 9,806   | 9,150     | 25,341    | 46,054    | 6,010    | 6,268      | 0        | 0        | 0       | 0      | 25,806  | 23,411  | 70,535  | 70,535  | 0       | 3,109   | 0       | 0       | 43,565 | 38,951 | 0                                                | 0                                       | 3,296   | 6,983  | 0       | 0          | 184,359 <b>20</b> 4          | 4,461   |  |
| MISC. ACC & Others    4,491    5,275    45,732    89,117    18,801    22,124    1,898    2,524    466    646    17,566    7,620    10,952    10,952    10,952    10,952    10,952    11,850    11,850    11,850    11,850    11,850    12,124    18,801    12,124    18,801    12,124    18,801    18,801    18,801    18,801    18,801    18,801    18,801    18,801    18,801    18,801    18,801    18,801    18,801    18,801    18,801    18,801    18,801    18,801    18,801    18,801    18,801    18,801    18,801    18,801    18,801    18,801    18,801    18,801    18,801    18,801    18,801    18,801    18,801    18,801    18,801    18,801    18,801    18,801    18,801    18,801    18,801    18,801    18,801    18,801    18,801    18,801    18,801    18,801    18,801    18,801    18,801    18,801    18,801    18,801    18,801    18,801    18,801    18,801    18,801    18,801    18,801    18,801    18,801    18,801    18,801    18,801    18,801    18,801    18,801    18,801    18,801    18,801    18,801    18,801    18,801    18,801    18,801    18,801    18,801    18,801    18,801    18,801    18,801    18,801    18,801    18,801    18,801    18,801    18,801    18,801    18,801    18,801    18,801    18,801    18,801    18,801    18,801    18,801    18,801    18,801    18,801    18,801    18,801    18,801    18,801    18,801    18,801    18,801    18,801    18,801    18,801    18,801    18,801    18,801    18,801    18,801    18,801    18,801    18,801    18,801    18,801    18,801    18,801    18,801    18,801    18,801    18,801    18,801    18,801    18,801    18,801    18,801    18,801    18,801    18,801    18,801    18,801    18,801    18,801    18,801    18,801    18,801    18,801    18,801    18,801    18,801    18,801    18,801    18,801    18,801    18,801    18,801    18,801    18,801    18,801    18,801    18,801    18,801    18,801    18,801    18,801    18,801    18,801    18,801    18,801    18,801    18,801    18,801    18,801    18,801    18,801    18,801    18,801    18,801    18,801    18,801    18,80 | Growth RATIO                                                                  | -7      | %         | 8         | 2%        | 4        | <b>!</b> % | #DI      | V/0!     | #DI     | V/0!   | -9      | )%      | 0       | 1%      | #D      | IV/0!   | #DI     | V/0!    | _      | 11%    | #D                                               | IV/0!                                   | 11      | 2%     | #DI\    | //0!       | 11%                          |         |  |
| Growth RATIO 17% 95% 18% 33% 0% -57% 0% 75% 20% -100% #DIV/0! 12% -91%  MARKET RATIO 2% 3% 17% 49% 7% 12% 1% 1% 1% 0% 0% 6% 4% 4% 6% 1% 4% 7% 2% 0% 0% 0% 0% 3% 6% 53% 7% 3%  ENGINEERING 17,567 7,400 26,331 175,143 7,515 8,382 229 229 8,871 8,871 8,689 8,558 16,943 1,788 1,332 3,823 3,576 40,665 27,605 0 0 749 492 29,184 17,568 162,35  Growth RATIO -58% 565% 12% 0% 0% 0% 0% 5% 3% 5% 3% 10% 6% 1% 0% 2% -6% -5% -32% #DIV/0! -34% -40%  MARKET RATIO 11% 3% 16% 63% 5% 3% 0% 0% 0% 5% 3% 5% 3% 10% 6% 11% 0% 2% 11% 25% 10% 0% 0% 0% 0% 0% 18% 6% 2%  LIFE 73,963 95,828 470,716 668,086 58,820 72,874 69,631 63,684 6,022 6,022 31,668 35,637 38,893 9,098 8,567 8,565 12,676 0 0 0 0 21,078 28,638 100,101 128,180 888,55  Growth RATIO 30% 42% 24% -9% 0% 13% 0% 5% 3% 4% 3% 1% 1% 1% 1% 0% 0% 0% 0% 0% 0% 0% 2% 2% 11% 11% 11% 11% 11%  Medical 197,357 256,813 217,359 805,348 24,955 41,355 6,770 562 0 0 0 25 10,778 3,795 89,478 224,185 0 0 0 0 5,992 1,317,673 3,052,191 16,086 40,292 405,116 646,793 2,278,66 Growth RATIO 30% 271% 66% -92% #DIV/0! 43012% 0% 151% #DIV/0! #DIV/0! #DIV/0! 132% 150% 60%                                                                                                                                                                                                                                                                                                                                                                                                                                                                                                                                                                                                                                                                                                                                                                                                                                                                                                                                                                                              | MARKET RATIO                                                                  | 5%      | 4%        | 14%       | 23%       | 3%       | 3%         | 0%       | 0%       | 0%      | 0%     | 14%     | 11%     | 38%     | 34%     | 0%      | 2%      | 0%      | 0%      | 24%    | 19%    | 0%                                               | 0%                                      | 2%      | 3%     | 0%      | 0%         | 2%                           | 2%      |  |
| MARKET RATIO 2% 3% 17% 49% 7% 12% 11% 11% 0% 0% 6% 4% 4% 4% 6% 11% 4% 4% 7% 2% 0% 0% 0% 0% 3% 6% 53% 7% 3% ENGINEERING 17,567 7,400 26,331 175,143 7,515 8,382 229 229 8,871 8,871 8,689 8,558 16,943 16,943 1,788 1,332 3,823 3,576 40,665 27,605 0 0 749 492 29,184 17,568 162,35 (Growth RATIO 58% 565% 12% 0% 0% 0% 5% 3% 5% 3% 5% 3% 0% 0% 5% 3% 5% 3% 10% 6% 11% 0% 2% 11% 25% 10% 0% 0% 0% 0% 0% 18% 6% 2% 11% 11% 11% 11% 13% 16% 68,086 58,820 72,874 69,631 63,684 6,022 6,022 31,668 35,637 38,893 38,893 9,098 8,567 8,565 12,676 0 0 0 0 21,078 28,638 100,101 128,180 888,55 (Growth RATIO 30% 42% 24% -9% 0% 13% 0% -6% 48% #DIV/0! #DIV/0! 36% 28% MARKET RATIO 8% 8% 53% 58% 7% 6% 8% 5% 11% 14% 44% 3% 44% 3% 44% 3% 11% 11% 11% 11% 11% 0% 0% 0% 0% 0% 0% 2% 2% 11% 11% 11% 11% 11% 11% 11% 11%                                                                                                                                                                                                                                                                                                                                                                                                                                                                                                                                                                                                                                                                                                                                                                                                                                                                                                                                                                                                                                                                                                                                                                                                                                                                                                             | MISC. ACC & Others                                                            | 4,491   | 5,275     | 45,732    | 89,117    | 18,801   | 22,124     | 1,898    | 2,524    | 646     | 646    | 17,556  | 7,620   | 10,952  | 10,952  | 3,838   | 6,722   | 9,891   | 11,850  | 5,743  | 0      | 0                                                | 0                                       | 9,038   | 10,166 | 143,717 | 13,380     | 272,304 18                   | 0,376   |  |
| ENGINEERING 17,567 7,400 26,331 175,143 7,515 8,382 229 229 8,871 8,871 8,689 8,558 16,943 16,943 1,788 1,332 3,823 3,576 40,665 27,605 0 0 749 492 29,184 17,568 162,34   Growth RATIO -58% 565% 12% 0% 0% 0% 5% 3% 5% 3% 0% 0% 5% 3% 5% 3% 10% 66% 11% 0% 2% 11% 25% 10% 0% 0% 0% 0% 0% 18% 66% 2%   LIFE 73,963 95,828 470,716 668,086 58,820 72,874 69,631 63,684 6,022 6,022 31,668 35,637 38,893 38,893 9,098 8,567 8,565 12,676 0 0 0 0 21,078 28,638 100,101 128,180 888,54   Growth RATIO 30% 42% 24% -9% 0% 13% 0% 5% 38,893 9,098 8,567 8,565 12,676 0 0 0 0 21,078 28,638 100,101 128,180 888,54   MARKET RATIO 8% 8% 53% 58% 7% 6% 8% 5% 1% 11% 4% 3% 4% 3% 11% 11% 11% 11% 11% 0% 0% 0% 0% 0% 0% 2% 2% 11% 11% 11% 11% 11%   Medical 197,357 256,813 217,359 805,348 24,955 41,355 6,770 562 0 0 0 25 10,778 3,795 89,478 224,185 0 0 0 0 5,992 1,317,673 3,052,191 16,086 40,292 405,116 646,793 2,278,64   Growth RATIO 30% 271% 66% -92% #DIV/0! 43012% 0% 151% #DIV/0! #DIV/0! #DIV/0! #DIV/0! #DIV/0! 132% 150% 60%                                                                                                                                                                                                                                                                                                                                                                                                                                                                                                                                                                                                                                                                                                                                                                                                                                                                                                                                                                                                                                                                                         | Growth RATIO                                                                  |         |           |           |           |          |            |          |          | ,       |        |         |         |         |         | 7       |         |         |         |        |        |                                                  |                                         |         |        |         |            |                              |         |  |
| Growth RATIO                                                                                                                                                                                                                                                                                                                                                                                                                                                                                                                                                                                                                                                                                                                                                                                                                                                                                                                                                                                                                                                                                                                                                                                                                                                                                                                                                                                                                                                                                                                                                                                                                                                                                                                                                                                                                                                                                                                                                                                                                                                                                                                   | MARKET RATIO                                                                  | 2%      | 3%        | 17%       | 49%       | 7%       | 12%        | 1%       | 1%       | 0%      | 0%     | 6%      | 4%      | 4%      | 6%      | 1%      | 4%      | 4%      | 7%      | 2%     | 0%     | 0%                                               | 0%                                      | 3%      | 6%     | 53%     | 7%         | 3%                           | 2%      |  |
| MARKET RATIO 11% 3% 16% 63% 5% 3% 0% 0% 0% 5% 3% 5% 3% 10% 6% 11% 0% 2% 11% 25% 110% 0% 0% 0% 0% 18% 6% 2% LIFE 73,963 95,828 470,716 668,086 58,820 72,874 69,631 63,684 6,022 6,022 31,668 35,637 38,893 38,893 9,098 8,567 8,565 12,676 0 0 0 0 21,078 28,638 100,101 128,180 888,55 Growth RATIO 30% 42% 24% -9% 0% 13% 0% -6% 43% #DIV/0! #DIV/0! 36% 28% MARKET RATIO 8% 8% 53% 58% 7% 6% 8% 5% 11% 11% 44% 3% 44% 3% 11% 11% 11% 11% 11% 10% 0% 0% 0% 0% 0% 2% 2% 111% 11% 11% 11% Medical 197,357 256,813 217,359 805,348 24,955 41,355 6,770 562 0 0 25 10,778 3,795 89,478 224,185 0 0 0 5,992 1,317,673 3,052,191 16,086 40,292 405,116 646,793 2,278,64                                                                                                                                                                                                                                                                                                                                                                                                                                                                                                                                                                                                                                                                                                                                                                                                                                                                                                                                                                                                                                                                                                                                                                                                                                                                                                                                                                                                                                                            | ENGINEERING                                                                   | ,       | ,         | .,        |           |          | -,,        | 229      | 229      | 8,871   | 8,871  | .,      |         | 16,943  | 16,943  | ,       |         | 3,823   | 3,576   |        |        | Ů                                                | _                                       |         |        |         | ,          | 162,354 270                  | 6,099   |  |
| LIFE 73,963 95,828 470,716 668,086 58,820 72,874 69,631 63,684 6,022 6,022 31,668 35,637 38,893 38,893 9,098 8,567 8,565 12,676 0 0 0 0 21,078 28,638 100,101 128,180 888,555                                                                                                                                                                                                                                                                                                                                                                                                                                                                                                                                                                                                                                                                                                                                                                                                                                                                                                                                                                                                                                                                                                                                                                                                                                                                                                                                                                                                                                                                                                                                                                                                                                                                                                                                                                                                                                                                                                                                                  |                                                                               |         |           |           |           |          |            |          |          |         |        |         |         |         |         |         |         |         |         |        |        |                                                  |                                         |         |        |         |            |                              |         |  |
| Growth RATIO 30% 42% 24% -9% 0% 13% 0% -6% 48% #DIV/0! #DIV/0! 36% 28% MARKET RATIO 8% 8% 53% 58% 7% 6% 8% 5% 1% 1% 4% 3% 4% 3% 1% 1% 1% 1% 0% 0% 0% 0% 0% 2% 2% 11% 11% 11% Medical 197,357 256,813 217,359 805,348 24,955 41,355 6,770 562 0 0 25 10,778 3,795 89,478 224,185 0 0 0 5,992 1,317,673 3,052,191 16,086 40,292 405,116 646,793 2,278,678 (Growth RATIO 30% 271% 66% -92% #DIV/0! 43012% 0% 151% #DIV/0! #DIV/0! 132% 150% 60%                                                                                                                                                                                                                                                                                                                                                                                                                                                                                                                                                                                                                                                                                                                                                                                                                                                                                                                                                                                                                                                                                                                                                                                                                                                                                                                                                                                                                                                                                                                                                                                                                                                                                   | -                                                                             |         |           |           |           |          |            | <b>!</b> |          |         |        |         |         |         |         |         |         |         |         |        |        | <del>                                     </del> |                                         |         |        |         |            |                              | 2%      |  |
| MARKET RATIO         8%         8%         53%         58%         7%         6%         8%         5%         1%         1%         4%         3%         1%         1%         1%         1%         1%         1%         1%         1%         1%         1%         1%         1%         1%         1%         1%         1%         1%         1%         1%         1%         1%         1%         1%         1%         1%         1%         1%         1%         1%         1%         1%         1%         1%         1%         1%         1%         1%         1%         1%         1%         1%         1%         1%         1%         1%         1%         1%         1%         1%         1%         1%         1%         1%         1%         1%         1%         1%         1%         1%         1%         1%         1%         1%         1%         1%         1%         1%         1%         1%         1%         1%         1%         1%         1%         1%         1%         1%         1%         1%         1%         1%         1%         1%         1%         1%         1%         1%         1%                                                                                                                                                                                                                                                                                                                                                                                                                                                                                                                                                                                                                                                                                                                                                                                                                                                                                                                                                                     |                                                                               |         |           |           |           |          | ,.         |          | ,        | - 7-    | -7-    |         | ,       | ,       | ,       | -,      | -7      |         |         |        |        |                                                  |                                         | ·       |        | , .     | -,         | 7                            | 59,085  |  |
| Medical         197,357         256,813         217,359         805,348         24,955         41,355         6,770         562         0         0         25         10,778         3,795         3,795         89,478         224,185         0         0         0         5,992         1,317,673         3,052,191         16,086         40,292         405,116         646,793         2,278,673           Growth RATIO         30%         271%         66%         -92%         #DIV/0!         43012%         0%         151%         #DIV/0!         #DIV/0!         #DIV/0!         132%         150%         60%                                                                                                                                                                                                                                                                                                                                                                                                                                                                                                                                                                                                                                                                                                                                                                                                                                                                                                                                                                                                                                                                                                                                                                                                                                                                                                                                                                                                                                                                                                 |                                                                               |         |           |           |           |          |            |          |          |         |        |         |         |         |         |         |         |         |         |        |        |                                                  |                                         |         |        |         |            | 30%                          | 10%     |  |
| Growth RATIO 30% 271% 66% -92% #DIV/0! 43012% 0% 151% #DIV/0! #DIV/0! 132% 150% 60%                                                                                                                                                                                                                                                                                                                                                                                                                                                                                                                                                                                                                                                                                                                                                                                                                                                                                                                                                                                                                                                                                                                                                                                                                                                                                                                                                                                                                                                                                                                                                                                                                                                                                                                                                                                                                                                                                                                                                                                                                                            | -                                                                             |         |           |           |           |          |            | <b>!</b> |          |         |        |         |         |         |         |         |         |         |         |        |        |                                                  |                                         |         |        |         |            |                              | 88.104  |  |
|                                                                                                                                                                                                                                                                                                                                                                                                                                                                                                                                                                                                                                                                                                                                                                                                                                                                                                                                                                                                                                                                                                                                                                                                                                                                                                                                                                                                                                                                                                                                                                                                                                                                                                                                                                                                                                                                                                                                                                                                                                                                                                                                |                                                                               | - ,     | . ,       |           | ,         |          |            |          | -, -     |         | -      |         | - 7     |         |         |         | ,       |         | · ·     |        |        |                                                  | , , , , , , , , , , , , , , , , , , , , |         | -,     |         |            | 123%                         |         |  |
|                                                                                                                                                                                                                                                                                                                                                                                                                                                                                                                                                                                                                                                                                                                                                                                                                                                                                                                                                                                                                                                                                                                                                                                                                                                                                                                                                                                                                                                                                                                                                                                                                                                                                                                                                                                                                                                                                                                                                                                                                                                                                                                                |                                                                               |         |           |           |           |          |            |          |          |         |        |         |         |         |         |         |         |         |         |        |        |                                                  |                                         |         |        |         |            |                              | 43%     |  |
| TOTAL (R) 961,338 1,026,347 2,443,048 3,536,633 578,817 671,398 155,378 121,630 78,119 78,147 647,191 648,493 512,299 146,643 326,939 352,842 353,950 186,386 207,160 1,317,673 3,052,191 164,533 204,668 871,762 1,079,229 8,416,0                                                                                                                                                                                                                                                                                                                                                                                                                                                                                                                                                                                                                                                                                                                                                                                                                                                                                                                                                                                                                                                                                                                                                                                                                                                                                                                                                                                                                                                                                                                                                                                                                                                                                                                                                                                                                                                                                            |                                                                               |         | 1,026,347 | 2,443,048 | 3,536,633 |          | 671,398    | <b>!</b> |          |         |        |         |         | 512,299 |         | 146,643 |         |         |         |        |        | <del>                                     </del> |                                         | 164,533 |        | 871,762 | 1,079,229  |                              | 319,083 |  |
| TOTAL (\$) \$4,451 \$4,752 \$11,310 \$16,373 \$2,680 \$3,108 \$719 \$563 \$362 \$362 \$2,996 \$3,002 \$2,372 \$2,372 \$679 \$1,514 \$1,634 \$1,639 \$863 \$959 \$6,100 \$14,131 \$762 \$948 \$4,036 \$4,996 \$38,96                                                                                                                                                                                                                                                                                                                                                                                                                                                                                                                                                                                                                                                                                                                                                                                                                                                                                                                                                                                                                                                                                                                                                                                                                                                                                                                                                                                                                                                                                                                                                                                                                                                                                                                                                                                                                                                                                                            | TOTAL(\$)                                                                     | \$4,451 | \$4,752   | \$11,310  | \$16,373  | \$2,680  | \$3,108    | \$719    | \$563    | \$362   | \$362  | \$2,996 | \$3,002 | \$2,372 | \$2,372 | \$679   | \$1,514 | \$1,634 | \$1,639 | \$863  | \$959  | \$6,100                                          | \$14,131                                | \$762   | \$948  | \$4,036 | \$4,996    | \$38,963 \$54                | 4,718   |  |
| MARKET RATIO 11% 9% 29% 30% 7% 6% 2% 1% 1% 1% 8% 5% 6% 4% 2% 3% 4% 3% 2% 2% 16% 26% 2% 2% 10% 9% 100%                                                                                                                                                                                                                                                                                                                                                                                                                                                                                                                                                                                                                                                                                                                                                                                                                                                                                                                                                                                                                                                                                                                                                                                                                                                                                                                                                                                                                                                                                                                                                                                                                                                                                                                                                                                                                                                                                                                                                                                                                          | MARKET RATIO                                                                  | 11%     | 9%        | 29%       | 30%       | 7%       | 6%         | 2%       | 1%       | 1%      | 1%     | 8%      | 5%      | 6%      | 4%      | 2%      | 3%      | 4%      | 3%      | 2%     | 2%     | 16%                                              | 26%                                     | 2%      | 2%     | 10%     | 9%         | 100% 10                      | 00%     |  |
| Growth RATIO 7% 45% 16% -22% 0% 0% 0% 123% 0% 11% 132% 24% 24%                                                                                                                                                                                                                                                                                                                                                                                                                                                                                                                                                                                                                                                                                                                                                                                                                                                                                                                                                                                                                                                                                                                                                                                                                                                                                                                                                                                                                                                                                                                                                                                                                                                                                                                                                                                                                                                                                                                                                                                                                                                                 | Growth RATIO                                                                  | ATIO 7% |           | 45%       |           | 16%      |            | -22      | -22%     |         | 0%     |         | 0%      |         | 0%      |         | 123%    |         | 0%      |        | 11%    |                                                  | 132%                                    |         | 24%    |         | 24%        |                              | 40%     |  |
| Prepared By Statistic Department In United Insurance CO In Coordination With Yemen Insurance Federation.                                                                                                                                                                                                                                                                                                                                                                                                                                                                                                                                                                                                                                                                                                                                                                                                                                                                                                                                                                                                                                                                                                                                                                                                                                                                                                                                                                                                                                                                                                                                                                                                                                                                                                                                                                                                                                                                                                                                                                                                                       | epared By Statistic Department In Unit                                        |         |           | ed Insura | nce CO In | Coordina | ation With | Yemen li | nsurance | Federat | ion.   |         |         |         |         |         |         | Pag     | ge(1)   |        |        |                                                  |                                         |         |        |         |            |                              |         |  |