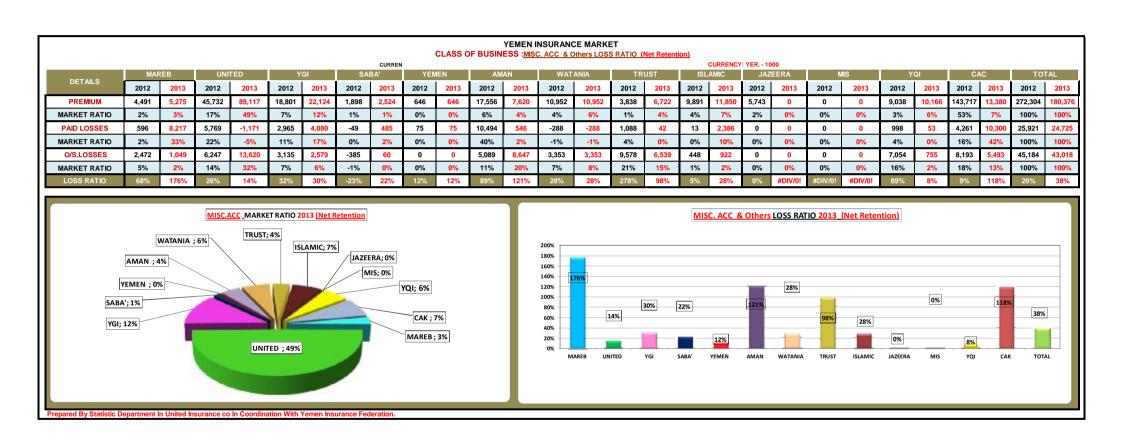

| PARTICULARS   2012   2013   2012   2013   2012   2013   2012   2013   2012   2013   2012   2013   2012   2013   2012   2013   2012   2013   2012   2013   2012   2013   2012   2013   2012   2013   2012   2013   2012   2013   2012   2013   2012   2013   2012   2013   2012   2013   2012   2013   2012   2013   2012   2013   2012   2013   2012   2013   2012   2013   2012   2013   2012   2013   2012   2013   2012   2013   2012   2013   2012   2013   2012   2013   2012   2013   2012   2013   2012   2013   2012   2013   2012   2013   2012   2013   2012   2013   2012   2013   2012   2013   2012   2013   2012   2013   2012   2013   2012   2013   2012   2013   2012   2013   2012   2013   2012   2013   2012   2013   2012   2013   2012   2013   2012   2013   2012   2013   2012   2013   2012   2013   2012   2013   2012   2013   2012   2013   2012   2013   2012   2013   2012   2013   2012   2013   2012   2013   2012   2013   2012   2013   2012   2013   2012   2013   2012   2013   2012   2013   2012   2013   2012   2013   2012   2013   2012   2013   2012   2013   2012   2013   2012   2013   2012   2013   2012   2013   2012   2013   2012   2013   2012   2013   2012   2013   2012   2013   2012   2013   2012   2013   2012   2013   2012   2013   2012   2013   2012   2013   2012   2013   2012   2013   2012   2013   2012   2013   2012   2013   2012   2013   2012   2013   2012   2013   2012   2013   2012   2013   2012   2013   2012   2013   2012   2013   2012   2013   2012   2013   2012   2013   2012   2013   2012   2013   2012   2013   2012   2013   2012   2013   2012   2013   2012   2013   2012   2013   2012   2013   2012   2013   2012   2013   2012   2013   2012   2013   2012   2013   2012   2013   2012   2013   2012   2013   2012   2013   2012   2013   2012   2013   2012   2013   2012   2013   2012   2013   2012   2013   2012   2013   2012   2013   2012   2013   2012   2013   2012   2013   2012   2013   2012   2013   2012   2013   2012   2013   2012   2013   2012   2013   2012   2013   2012   2013   2012   2013   2012   2013      | PORTFOLIO BREAKDOWN  YEMENI INSURANCE MARKET (DIRECT PREMIUM) (Net Retention) |         |           |           |           |          |            |          |          |         |        |         |         |         |         |         |         |         |         |        |        |                                                  |                                         |         |        |         |            |                              |         |  |
|--------------------------------------------------------------------------------------------------------------------------------------------------------------------------------------------------------------------------------------------------------------------------------------------------------------------------------------------------------------------------------------------------------------------------------------------------------------------------------------------------------------------------------------------------------------------------------------------------------------------------------------------------------------------------------------------------------------------------------------------------------------------------------------------------------------------------------------------------------------------------------------------------------------------------------------------------------------------------------------------------------------------------------------------------------------------------------------------------------------------------------------------------------------------------------------------------------------------------------------------------------------------------------------------------------------------------------------------------------------------------------------------------------------------------------------------------------------------------------------------------------------------------------------------------------------------------------------------------------------------------------------------------------------------------------------------------------------------------------------------------------------------------------------------------------------------------------------------------------------------------------------------------------------------------------------------------------------------------------------------------------------------------------------------------------------------------------------------------------------------------------|-------------------------------------------------------------------------------|---------|-----------|-----------|-----------|----------|------------|----------|----------|---------|--------|---------|---------|---------|---------|---------|---------|---------|---------|--------|--------|--------------------------------------------------|-----------------------------------------|---------|--------|---------|------------|------------------------------|---------|--|
| PARTICULARS   2012   2013   2012   2013   2012   2013   2012   2013   2012   2013   2012   2013   2012   2013   2012   2013   2012   2013   2012   2013   2012   2013   2012   2013   2012   2013   2012   2013   2012   2013   2012   2013   2012   2013   2012   2013   2012   2013   2012   2013   2012   2013   2012   2013   2012   2013   2012   2013   2012   2013   2012   2013   2012   2013   2012   2013   2012   2013   2012   2013   2012   2013   2012   2013   2012   2013   2012   2013   2012   2013   2012   2013   2012   2013   2012   2013   2012   2013   2012   2013   2012   2013   2012   2013   2012   2013   2012   2013   2012   2013   2012   2013   2012   2013   2012   2013   2012   2013   2012   2013   2012   2013   2012   2013   2012   2013   2012   2013   2012   2013   2012   2013   2012   2013   2012   2013   2012   2013   2012   2013   2012   2013   2012   2013   2012   2013   2012   2013   2012   2013   2012   2013   2012   2013   2012   2013   2012   2013   2012   2013   2012   2013   2012   2013   2012   2013   2012   2013   2012   2013   2012   2013   2012   2013   2012   2013   2012   2013   2012   2013   2012   2013   2012   2013   2012   2013   2012   2013   2012   2013   2012   2013   2012   2013   2012   2013   2012   2013   2012   2013   2012   2013   2012   2013   2012   2013   2012   2013   2012   2013   2012   2013   2012   2013   2012   2013   2012   2013   2012   2013   2012   2013   2012   2013   2012   2013   2012   2013   2012   2013   2012   2013   2012   2013   2012   2013   2012   2013   2012   2013   2012   2013   2012   2013   2012   2013   2012   2013   2012   2013   2012   2013   2012   2013   2012   2013   2012   2013   2012   2013   2012   2013   2012   2013   2012   2013   2012   2013   2012   2013   2012   2013   2012   2013   2012   2013   2012   2013   2012   2013   2012   2013   2012   2013   2012   2013   2012   2013   2012   2013   2012   2013   2012   2013   2012   2013   2012   2013   2012   2013   2012   2013   2012   2013   2012   2013   2012   2013   2012   2013      |                                                                               | MARER   |           |           |           | V.0.1    |            |          |          |         |        |         |         |         |         |         |         |         |         |        |        |                                                  |                                         |         |        |         |            |                              | _       |  |
| Crowth RATIO   12%   0%   0%   5%   5%   15%   2%   1%   1%   7%   2%   11%   0%   0%   0%   0%   0%   3%   2%   2%   1%   0%   0%   3%   2%   2%   2%   3%   2%   2%   2                                                                                                                                                                                                                                                                                                                                                                                                                                                                                                                                                                                                                                                                                                                                                                                                                                                                                                                                                                                                                                                                                                                                                                                                                                                                                                                                                                                                                                                                                                                                                                                                                                                                                                                                                                                                                                                                                                                                                      | PARTICULARS                                                                   |         |           |           |           |          |            |          |          |         |        |         |         |         |         |         |         |         |         |        |        |                                                  |                                         |         |        |         |            | TOTAL 2012 2                 | 2013    |  |
| MARKET RATIO 12% 6% 44% 58% 1% 2% 1% 1% 1% 7% 7% 7% 22% 11% 6% 6% 6% 2% 3% 2% 2% 2% 1% 5% 0% 0% 0% 3% 2% 3% 3% 3% 3% 3% 3% 3% 0% 1% 1% 1% 1% 2% 3% 3% 3% 3% 0% 1% 1% 1% 1% 2% 3% 3% 3% 3% 3% 3% 0% 1% 1% 1% 1% 1% 2% 3% 3% 3% 3% 3% 3% 0% 1% 1% 1% 1% 1% 2% 3% 3% 3% 3% 3% 3% 3% 3% 3% 3% 3% 3% 3%                                                                                                                                                                                                                                                                                                                                                                                                                                                                                                                                                                                                                                                                                                                                                                                                                                                                                                                                                                                                                                                                                                                                                                                                                                                                                                                                                                                                                                                                                                                                                                                                                                                                                                                                                                                                                             | FIRE                                                                          | 39,246  | 20,391    | 134,287   | 207,082   | 1,955    | 5,800      | 1,999    | 2,138    | 23,386  | 23,386 | 75,318  | 40,676  | 19,930  | 19,930  | 6,133   | 9,284   | 7,569   | 6,920   | 5,677  | 5,162  | 0                                                | 0                                       | 11,353  | 7,632  | 11,540  | 9,911      | 338,394 35                   | 8,311   |  |
| MARNE 40,071 46,228 380,524 156,927 121,25 139,475 5,233 6,091 15,476 15,476 15,476 15,476 15,476 15,476 15,476 15,476 15,476 15,476 15,476 15,476 15,476 15,476 15,476 15,476 15,476 15,476 15,476 15,476 15,476 15,476 15,476 15,476 15,476 15,476 15,476 15,476 15,476 15,476 15,476 15,476 15,476 15,476 15,476 15,476 15,476 15,476 15,476 15,476 15,476 15,476 15,476 15,476 15,476 15,476 15,476 15,476 15,476 15,476 15,476 15,476 15,476 15,476 15,476 15,476 15,476 15,476 15,476 15,476 15,476 15,476 15,476 15,476 15,476 15,476 15,476 15,476 15,476 15,476 15,476 15,476 15,476 15,476 15,476 15,476 15,476 15,476 15,476 15,476 15,476 15,476 15,476 15,476 15,476 15,476 15,476 15,476 15,476 15,476 15,476 15,476 15,476 15,476 15,476 15,476 15,476 15,476 15,476 15,476 15,476 15,476 15,476 15,476 15,476 15,476 15,476 15,476 15,476 15,476 15,476 15,476 15,476 15,476 15,476 15,476 15,476 15,476 15,476 15,476 15,476 15,476 15,476 15,476 15,476 15,476 15,476 15,476 15,476 15,476 15,476 15,476 15,476 15,476 15,476 15,476 15,476 15,476 15,476 15,476 15,476 15,476 15,476 15,476 15,476 15,476 15,476 15,476 15,476 15,476 15,476 15,476 15,476 15,476 15,476 15,476 15,476 15,476 15,476 15,476 15,476 15,476 15,476 15,476 15,476 15,476 15,476 15,476 15,476 15,476 15,476 15,476 15,476 15,476 15,476 15,476 15,476 15,476 15,476 15,476 15,476 15,476 15,476 15,476 15,476 15,476 15,476 15,476 15,476 15,476 15,476 15,476 15,476 15,476 15,476 15,476 15,476 15,476 15,476 15,476 15,476 15,476 15,476 15,476 15,476 15,476 15,476 15,476 15,476 15,476 15,476 15,476 15,476 15,476 15,476 15,476 15,476 15,476 15,476 15,476 15,476 15,476 15,476 15,476 15,476 15,476 15,476 15,476 15,476 15,476 15,476 15,476 15,476 15,476 15,476 15,476 15,476 15,476 15,476 15,476 15,476 15,476 15,476 15,476 15,476 15,476 15,476 15,476 15,476 15,476 15,476 15,476 15,476 15,476 15,476 15,476 15,476 15,476 15,476 15,476 15,476 15,476 15,476 15,476 15,476 15,476 15,476 15,476 15,476 15,476 15,476 15,476 15,476 15,476 15,476 15,476 15,476 15,476 15,476 15,476 15,476 15,476 15,476 15 | Growth RATIO                                                                  | -4      | 8%        | 5         | 4%        | 19       | 7%         | 79       | %        | 0       | %      | -4      | 6%      | 0       | %       | 5       | 61%     | -9      | 9%      |        | 9%     | #D                                               | IV/0!                                   | -3:     | 3%     | -14     | <b>!</b> % | 6%                           |         |  |
| Growth RATIO   15%   5%   5%   15%   27%   16%   27%   16%   27%   16%   27%   16%   27%   16%   27%   16%   27%   16%   27%   16%   27%   16%   27%   16%   27%   16%   27%   16%   27%   16%   27%   16%   27%   16%   27%   16%   27%   16%   27%   16%   27%   16%   27%   16%   27%   16%   27%   16%   27%   16%   27%   16%   27%   16%   27%   16%   27%   16%   27%   16%   27%   16%   27%   16%   27%   16%   27%   16%   27%   16%   27%   16%   27%   27%   27%   27%   27%   27%   27%   27%   27%   27%   27%   27%   27%   27%   27%   27%   27%   27%   27%   27%   27%   27%   27%   27%   27%   27%   27%   27%   27%   27%   27%   27%   27%   27%   27%   27%   27%   27%   27%   27%   27%   27%   27%   27%   27%   27%   27%   27%   27%   27%   27%   27%   27%   27%   27%   27%   27%   27%   27%   27%   27%   27%   27%   27%   27%   27%   27%   27%   27%   27%   27%   27%   27%   27%   27%   27%   27%   27%   27%   27%   27%   27%   27%   27%   27%   27%   27%   27%   27%   27%   27%   27%   27%   27%   27%   27%   27%   27%   27%   27%   27%   27%   27%   27%   27%   27%   27%   27%   27%   27%   27%   27%   27%   27%   27%   27%   27%   27%   27%   27%   27%   27%   27%   27%   27%   27%   27%   27%   27%   27%   27%   27%   27%   27%   27%   27%   27%   27%   27%   27%   27%   27%   27%   27%   27%   27%   27%   27%   27%   27%   27%   27%   27%   27%   27%   27%   27%   27%   27%   27%   27%   27%   27%   27%   27%   27%   27%   27%   27%   27%   27%   27%   27%   27%   27%   27%   27%   27%   27%   27%   27%   27%   27%   27%   27%   27%   27%   27%   27%   27%   27%   27%   27%   27%   27%   27%   27%   27%   27%   27%   27%   27%   27%   27%   27%   27%   27%   27%   27%   27%   27%   27%   27%   27%   27%   27%   27%   27%   27%   27%   27%   27%   27%   27%   27%   27%   27%   27%   27%   27%   27%   27%   27%   27%   27%   27%   27%   27%   27%   27%   27%   27%   27%   27%   27%   27%   27%   27%   27%   27%   27%   27%   27%   27%   27%   27%   27%   27%   27%   27%   27%   27%   27%   27%   27%   27%   27%   | MARKET RATIO                                                                  | 12%     | 6%        | 40%       | 58%       | 1%       | 2%         | 1%       | 1%       | 7%      | 7%     | 22%     | 11%     | 6%      | 6%      | 2%      | 3%      | 2%      | 2%      | 2%     | 1%     | 0%                                               | 0%                                      | 3%      | 2%     | 3%      | 3%         | 4%                           | 3%      |  |
| MARKET RATIO 5% 6% 51% 52% 16% 24% 11% 11% 24% 31% 6% 7% 33% 33% 0% 0% 0% 10% 16% 11% 35% 0% 0% 0% 11% 55% 11% 2% 9% 0% 07% 0.00 10% 10% 10% 10% 10% 10% 10% 10% 10% 1                                                                                                                                                                                                                                                                                                                                                                                                                                                                                                                                                                                                                                                                                                                                                                                                                                                                                                                                                                                                                                                                                                                                                                                                                                                                                                                                                                                                                                                                                                                                                                                                                                                                                                                                                                                                                                                                                                                                                         | MARINE                                                                        | 40,071  | 46,236    | 380,524   | 156,927   | 121,258  | 139,475    | 5,233    | 6,091    | 15,478  | 15,478 | 61,481  | 40,615  | 18,548  | 18,548  | 721     | 2,305   | 75,844  | 92,196  | 6,445  | 14,865 | 0                                                | 0                                       | 10,175  | 26,193 | 5,632   | 11,840     | 741,411 570                  | 0,769   |  |
| MOTORS 562,538 570,692 1,069,194 1,310,006 319,485 351,767 69,618 46,401 116 144 408,682 466,659 319,816 319,816 34,871 70,055 247,149 226,732 77,007 99,048 0 0 0 92,333 84,272 176,472 251,558 3,377,3 Growth RATIO 17% 15% 32% 35% 5% 70,504 17% 10% 0% 0% 12% 12% 9% 8% 1% 10% 0% 0% 101% 25% 25% 60% 0% 0% 0% 3% 0% 0% 0% 3% 2% 5% 7% 40% 0% 0% 14% 12% 12% 9% 8% 18% 10 0 0 7,204 15,537 0 0 0 425 0 0 0 0 172,61 0 0 0 172,61 0 0 0 0 0 0 0 0 0 0 0 0 0 0 0 0 0 0 0                                                                                                                                                                                                                                                                                                                                                                                                                                                                                                                                                                                                                                                                                                                                                                                                                                                                                                                                                                                                                                                                                                                                                                                                                                                                                                                                                                                                                                                                                                                                                                                                                                                     | Growth RATIO                                                                  | 15%     |           | -59%      |           | 15%      |            | 16%      |          | 0%      |        | -34%    |         | 0%      |         | 220%    |         | 22%     |         | 131%   |        | #DIV/0!                                          |                                         | 157%    |        | 110%    |            | -23%                         |         |  |
| Growth RATIO 17% 15% 32% 85% 9% 9% 2% 1% 0% 0% 0% 17.966 14.539 12.87 716 1.380 0 0 7.204 15.537 0 0 0 425 0 0 0 0 172.61     MARKET RATIO 17% 15% 32% 33% 30 0 0 23.600 17.966 14.539 12.887 716 1.380 0 0 7.204 15.537 0 0 0 425 0 0 0 0 172.61     Growth RATIO -11% 5% 5% 4% 42% 12% 13% 0% 0% 14% 13% 10% 8% 7% 7% 7% 0% 93% 90% 11% 6% 0% 0% 0% 0% 0% 0% 0% 0% 0% 0% 0% 0% 0%                                                                                                                                                                                                                                                                                                                                                                                                                                                                                                                                                                                                                                                                                                                                                                                                                                                                                                                                                                                                                                                                                                                                                                                                                                                                                                                                                                                                                                                                                                                                                                                                                                                                                                                                            | MARKET RATIO                                                                  | 5%      | 8%        | 51%       | 27%       | 16%      | 24%        | 1%       | 1%       | 2%      | 3%     | 8%      | 7%      | 3%      | 3%      | 0%      | 0%      | 10%     | 16%     | 1%     | 3%     | 0%                                               | 0%                                      | 1%      | 5%     | 1%      | 2%         | 9%                           | 5%      |  |
| MARKET RATIO 17% 15% 32% 35% 9% 9% 9% 2% 1% 0% 0% 12% 12% 9% 6% 11% 25% 7% 6% 2% 3% 0% 0% 0% 3% 2% 5% 7% 49% 0% 1.6.299 14.562 73.564 77.970 20.018 23.553 0 0 0 23.600 23.600 17.966 14.539 12.887 12.887 716 1.380 0 0 7.204 15.537 0 0 0 425 0 0 0 0 172.61 0.000 1.000 1.000 1.000 1.000 1.000 1.000 1.000 1.000 1.000 1.000 1.000 1.000 1.000 1.000 1.000 1.000 1.000 1.000 1.000 1.000 1.000 1.000 1.000 1.000 1.000 1.000 1.000 1.000 1.000 1.000 1.000 1.000 1.000 1.000 1.000 1.000 1.000 1.000 1.000 1.000 1.000 1.000 1.000 1.000 1.000 1.000 1.000 1.000 1.000 1.000 1.000 1.000 1.000 1.000 1.000 1.000 1.000 1.000 1.000 1.000 1.000 1.000 1.000 1.000 1.000 1.000 1.000 1.000 1.000 1.000 1.000 1.000 1.000 1.000 1.000 1.000 1.000 1.000 1.000 1.000 1.000 1.000 1.000 1.000 1.000 1.000 1.000 1.000 1.000 1.000 1.000 1.000 1.000 1.000 1.000 1.000 1.000 1.000 1.000 1.000 1.000 1.000 1.000 1.000 1.000 1.000 1.000 1.000 1.000 1.000 1.000 1.000 1.000 1.000 1.000 1.000 1.000 1.000 1.000 1.000 1.000 1.000 1.000 1.000 1.000 1.000 1.000 1.000 1.000 1.000 1.000 1.000 1.000 1.000 1.000 1.000 1.000 1.000 1.000 1.000 1.000 1.000 1.000 1.000 1.000 1.000 1.000 1.000 1.000 1.000 1.000 1.000 1.000 1.000 1.000 1.000 1.000 1.000 1.000 1.000 1.000 1.000 1.000 1.000 1.000 1.000 1.000 1.000 1.000 1.000 1.000 1.000 1.000 1.000 1.000 1.000 1.000 1.000 1.000 1.000 1.000 1.000 1.000 1.000 1.000 1.000 1.000 1.000 1.000 1.000 1.000 1.000 1.000 1.000 1.000 1.000 1.000 1.000 1.000 1.000 1.000 1.000 1.000 1.000 1.000 1.000 1.000 1.000 1.000 1.000 1.000 1.000 1.000 1.000 1.000 1.000 1.000 1.000 1.000 1.000 1.000 1.000 1.000 1.000 1.000 1.000 1.000 1.000 1.000 1.000 1.000 1.000 1.000 1.000 1.000 1.000 1.000 1.000 1.000 1.000 1.000 1.000 1.000 1.000 1.000 1.000 1.000 1.000 1.000 1.000 1.000 1.000 1.000 1.000 1.000 1.000 1.000 1.000 1.000 1.000 1.000 1.000 1.000 1.000 1.000 1.000 1.000 1.000 1.000 1.000 1.000 1.000 1.000 1.000 1.000 1.000 1.000 1.000 1.000 1.000 1.000 1.000 1.000 1.000 1.000 1.000 1.000 1.000 1.000 1.000 1.000 1.000 1.000 1.000 1.000 1.000 1.000 1.0 | MOTORS                                                                        | 562,538 | 570,692   | 1,069,194 | 1,310,906 | 319,485  | 351,767    | 69,618   | 46,401   | 116     | 144    | 408,682 | 466,659 | 319,816 | 319,816 | 34,871  | 70,055  | 247,149 | 226,732 | 77,087 | 99,048 | 0                                                | 0                                       | 92,333  | 84,272 | 176,472 | 251,558    | 3,377,360 <mark>3,7</mark> 9 | 98,050  |  |
| W.C. 16,299 14,562 73,564 77,970 20,018 23,353 0 0 23,600 23,600 17,966 14,539 12,887 716 1,380 0 0 7,204 15,537 0 0 425 0 0 0 172,61 15,61 13,61 13,61 13,61 13,61 13,61 13,61 13,61 13,61 13,61 13,61 13,61 13,61 13,61 13,61 13,61 13,61 13,61 13,61 13,61 13,61 13,61 13,61 13,61 13,61 13,61 13,61 13,61 13,61 13,61 13,61 13,61 13,61 13,61 13,61 13,61 13,61 13,61 13,61 13,61 13,61 13,61 13,61 13,61 13,61 13,61 13,61 13,61 13,61 13,61 13,61 13,61 13,61 13,61 13,61 13,61 13,61 13,61 13,61 13,61 13,61 13,61 13,61 13,61 13,61 13,61 13,61 13,61 13,61 13,61 13,61 13,61 13,61 13,61 13,61 13,61 13,61 13,61 13,61 13,61 13,61 13,61 13,61 13,61 13,61 13,61 13,61 13,61 13,61 13,61 13,61 13,61 13,61 13,61 13,61 13,61 13,61 13,61 13,61 13,61 13,61 13,61 13,61 13,61 13,61 13,61 13,61 13,61 13,61 13,61 13,61 13,61 13,61 13,61 13,61 13,61 13,61 13,61 13,61 13,61 13,61 13,61 13,61 13,61 13,61 13,61 13,61 13,61 13,61 13,61 13,61 13,61 13,61 13,61 13,61 13,61 13,61 13,61 13,61 13,61 13,61 13,61 13,61 13,61 13,61 13,61 13,61 13,61 13,61 13,61 13,61 13,61 13,61 13,61 13,61 13,61 13,61 13,61 13,61 13,61 13,61 13,61 13,61 13,61 13,61 13,61 13,61 13,61 13,61 13,61 13,61 13,61 13,61 13,61 13,61 13,61 13,61 13,61 13,61 13,61 13,61 13,61 13,61 13,61 13,61 13,61 13,61 13,61 13,61 13,61 13,61 13,61 13,61 13,61 13,61 13,61 13,61 13,61 13,61 13,61 13,61 13,61 13,61 13,61 13,61 13,61 13,61 13,61 13,61 13,61 13,61 13,61 13,61 13,61 13,61 13,61 13,61 13,61 13,61 13,61 13,61 13,61 13,61 13,61 13,61 13,61 13,61 13,61 13,61 13,61 13,61 13,61 13,61 13,61 13,61 13,61 13,61 13,61 13,61 13,61 13,61 13,61 13,61 13,61 13,61 13,61 13,61 13,61 13,61 13,61 13,61 13,61 13,61 13,61 13,61 13,61 13,61 13,61 13,61 13,61 13,61 13,61 13,61 13,61 13,61 13,61 13,61 13,61 13,61 13,61 13,61 13,61 13,61 13,61 13,61 13,61 13,61 13,61 13,61 13,61 13,61 13,61 13,61 13,61 13,61 13,61 13,61 13,61 13,61 13,61 13,61 13,61 13,61 13,61 13,61 13,61 13,61 13,61 13,61 13,61 13,61 13,61 13,61 13,61 13,61 13,61 13,61 13,61 13,61 13,61 13,61 13,61 13,61 13,61 13,61 13,61 13,61 13,61 13,6 | Growth RATIO                                                                  | 1%      |           | 23%       |           | 10%      |            | -33%     |          | 24%     |        | 14%     |         | 0%      |         | 101%    |         | -8%     |         | 28%    |        | #DIV/0!                                          |                                         | -9%     |        | 43%     |            | 12%                          |         |  |
| Growth RATIO 9% 8% 43% 42% 12% 13% 0% 0% 0% 14% 13% 10% 8% 7% 7% 0% 0% 14% 0% 0% 4% 8% 8% 0% 0% 0% 0% 0% 0% 0% 0% 0% 0% 0% 0% 0%                                                                                                                                                                                                                                                                                                                                                                                                                                                                                                                                                                                                                                                                                                                                                                                                                                                                                                                                                                                                                                                                                                                                                                                                                                                                                                                                                                                                                                                                                                                                                                                                                                                                                                                                                                                                                                                                                                                                                                                               | MARKET RATIO                                                                  | 17%     | 15%       | 32%       | 35%       | 9%       | 9%         | 2%       | 1%       | 0%      | 0%     | 12%     | 12%     | 9%      | 8%      | 1%      | 2%      | 7%      | 6%      | 2%     | 3%     | 0%                                               | 0%                                      | 3%      | 2%     | 5%      | 7%         | 40% 3                        | 32%     |  |
| MARKET RATIO 9% 8% 43% 42% 12% 13% 0% 0% 14% 13% 10% 8% 7% 7% 0% 14% 0% 0% 4% 8% 0% 0% 0% 0% 0% 0% 0% 0% 0% 0% 0% 0% 0%                                                                                                                                                                                                                                                                                                                                                                                                                                                                                                                                                                                                                                                                                                                                                                                                                                                                                                                                                                                                                                                                                                                                                                                                                                                                                                                                                                                                                                                                                                                                                                                                                                                                                                                                                                                                                                                                                                                                                                                                        | W.C.                                                                          | 16,299  | 14,562    | 73,564    | 77,970    | 20,018   | 23,353     | 0        | 0        | 23,600  | 23,600 | 17,966  | 14,539  | 12,887  | 12,887  | 716     | 1,380   | 0       | 0       | 7,204  | 15,537 | 0                                                | 0                                       | 425     | 0      | 0       | 0          | 172,679 183                  | 3,828   |  |
| Liability 9,866 9,150 25,341 46,054 6,010 6,268 0 0 0 0 25,806 23,411 70,535 70,535 0 3,109 0 0 43,565 38,951 0 0 3,296 6,983 0 0 184,355 Growth RATIO -7% 82% 4% #DIV/O! #DIV | Growth RATIO                                                                  | -1      | 1%        | €         | 5%        | 17       | 7%         | #DI      | V/0!     | 0       | %      | -1      | 9%      | 0       | 1%      | Ĝ       | 3%      | #DI     | V/0!    | 1      | 16%    | #D                                               | IV/0!                                   | -10     | 00%    | #DI\    | //0!       | 6%                           |         |  |
| Growth RATIO                                                                                                                                                                                                                                                                                                                                                                                                                                                                                                                                                                                                                                                                                                                                                                                                                                                                                                                                                                                                                                                                                                                                                                                                                                                                                                                                                                                                                                                                                                                                                                                                                                                                                                                                                                                                                                                                                                                                                                                                                                                                                                                   | MARKET RATIO                                                                  | 9%      | 8%        | 43%       | 42%       | 12%      | 13%        | 0%       | 0%       | 14%     | 13%    | 10%     | 8%      | 7%      | 7%      | 0%      | 1%      | 0%      | 0%      | 4%     | 8%     | 0%                                               | 0%                                      | 0%      | 0%     | 0%      | 0%         | 2%                           | 2%      |  |
| MARKET RATIO 5% 4% 14% 23% 3% 3% 0% 0% 0% 0% 14% 11% 38% 34% 0% 2% 0% 0% 0% 24% 19% 0% 0% 2% 3% 0% 0% 0% 0% 2% 3% 0% 0% 0% 0% 2% 3% 0% 0% 0% 0% 2% 3% 0% 0% 0% 0% 0% 0% 0% 0% 0% 0% 0% 0% 0%                                                                                                                                                                                                                                                                                                                                                                                                                                                                                                                                                                                                                                                                                                                                                                                                                                                                                                                                                                                                                                                                                                                                                                                                                                                                                                                                                                                                                                                                                                                                                                                                                                                                                                                                                                                                                                                                                                                                   | Liability                                                                     | 9,806   | 9,150     | 25,341    | 46,054    | 6,010    | 6,268      | 0        | 0        | 0       | 0      | 25,806  | 23,411  | 70,535  | 70,535  | 0       | 3,109   | 0       | 0       | 43,565 | 38,951 | 0                                                | 0                                       | 3,296   | 6,983  | 0       | 0          | 184,359 <b>20</b> 4          | 4,461   |  |
| MISC. ACC & Others    4,491    5,275    45,732    89,117    18,801    22,124    1,898    2,524    466    646    17,566    7,620    10,952    10,952    10,952    10,952    10,952    11,850    11,850    11,850    11,850    11,850    12,124    18,801    12,124    18,801    12,124    18,801    18,801    18,801    18,801    18,801    18,801    18,801    18,801    18,801    18,801    18,801    18,801    18,801    18,801    18,801    18,801    18,801    18,801    18,801    18,801    18,801    18,801    18,801    18,801    18,801    18,801    18,801    18,801    18,801    18,801    18,801    18,801    18,801    18,801    18,801    18,801    18,801    18,801    18,801    18,801    18,801    18,801    18,801    18,801    18,801    18,801    18,801    18,801    18,801    18,801    18,801    18,801    18,801    18,801    18,801    18,801    18,801    18,801    18,801    18,801    18,801    18,801    18,801    18,801    18,801    18,801    18,801    18,801    18,801    18,801    18,801    18,801    18,801    18,801    18,801    18,801    18,801    18,801    18,801    18,801    18,801    18,801    18,801    18,801    18,801    18,801    18,801    18,801    18,801    18,801    18,801    18,801    18,801    18,801    18,801    18,801    18,801    18,801    18,801    18,801    18,801    18,801    18,801    18,801    18,801    18,801    18,801    18,801    18,801    18,801    18,801    18,801    18,801    18,801    18,801    18,801    18,801    18,801    18,801    18,801    18,801    18,801    18,801    18,801    18,801    18,801    18,801    18,801    18,801    18,801    18,801    18,801    18,801    18,801    18,801    18,801    18,801    18,801    18,801    18,801    18,801    18,801    18,801    18,801    18,801    18,801    18,801    18,801    18,801    18,801    18,801    18,801    18,801    18,801    18,801    18,801    18,801    18,801    18,801    18,801    18,801    18,801    18,801    18,801    18,801    18,801    18,801    18,801    18,801    18,801    18,801    18,801    18,801    18,801    18,801    18,801    18,80 | Growth RATIO                                                                  | -7      | %         | 8         | 2%        | 4        | <b>!</b> % | #DI      | V/0!     | #DI     | V/0!   | -9      | )%      | 0       | 1%      | #D      | IV/0!   | #DI     | V/0!    | _      | 11%    | #D                                               | IV/0!                                   | 11      | 2%     | #DI\    | //0!       | 11%                          |         |  |
| Growth RATIO 17% 95% 18% 33% 0% -57% 0% 75% 20% -100% #DIV/0! 12% -91%  MARKET RATIO 2% 3% 17% 49% 7% 12% 1% 1% 1% 0% 0% 6% 4% 4% 6% 1% 4% 7% 2% 0% 0% 0% 0% 3% 6% 53% 7% 3%  ENGINEERING 17,567 7,400 26,331 175,143 7,515 8,382 229 229 8,871 8,871 8,689 8,558 16,943 1,788 1,332 3,823 3,576 40,665 27,605 0 0 749 492 29,184 17,568 162,35  Growth RATIO -58% 565% 12% 0% 0% 0% 0% 5% 3% 5% 3% 10% 6% 1% 0% 2% -6% -5% -32% #DIV/0! -34% -40%  MARKET RATIO 11% 3% 16% 63% 5% 3% 0% 0% 0% 5% 3% 5% 3% 10% 6% 11% 0% 2% 11% 25% 10% 0% 0% 0% 0% 0% 18% 6% 2%  LIFE 73,963 95,828 470,716 668,086 58,820 72,874 69,631 63,684 6,022 6,022 31,668 35,637 38,893 9,098 8,567 8,565 12,676 0 0 0 0 21,078 28,638 100,101 128,180 888,55  Growth RATIO 30% 42% 24% -9% 0% 13% 0% 5% 3% 4% 3% 1% 1% 1% 1% 0% 0% 0% 0% 0% 0% 0% 2% 2% 11% 11% 11% 11% 11%  Medical 197,357 256,813 217,359 805,348 24,955 41,355 6,770 562 0 0 0 25 10,778 3,795 89,478 224,185 0 0 0 0 5,992 1,317,673 3,052,191 16,086 40,292 405,116 646,793 2,278,66 Growth RATIO 30% 271% 66% -92% #DIV/0! 43012% 0% 151% #DIV/0! #DIV/0! #DIV/0! 132% 150% 60%                                                                                                                                                                                                                                                                                                                                                                                                                                                                                                                                                                                                                                                                                                                                                                                                                                                                                                                                                                                              | MARKET RATIO                                                                  | 5%      | 4%        | 14%       | 23%       | 3%       | 3%         | 0%       | 0%       | 0%      | 0%     | 14%     | 11%     | 38%     | 34%     | 0%      | 2%      | 0%      | 0%      | 24%    | 19%    | 0%                                               | 0%                                      | 2%      | 3%     | 0%      | 0%         | 2%                           | 2%      |  |
| MARKET RATIO 2% 3% 17% 49% 7% 12% 11% 11% 0% 0% 6% 4% 4% 4% 6% 11% 4% 4% 7% 2% 0% 0% 0% 0% 3% 6% 53% 7% 3% ENGINEERING 17,567 7,400 26,331 175,143 7,515 8,382 229 229 8,871 8,871 8,689 8,558 16,943 16,943 1,788 1,332 3,823 3,576 40,665 27,605 0 0 749 492 29,184 17,568 162,35 (Growth RATIO 58% 565% 12% 0% 0% 0% 5% 3% 5% 3% 5% 3% 0% 0% 5% 3% 5% 3% 10% 6% 11% 0% 2% 11% 25% 10% 0% 0% 0% 0% 0% 18% 6% 2% 11% 11% 11% 11% 13% 16% 68,086 58,820 72,874 69,631 63,684 6,022 6,022 31,668 35,637 38,893 38,893 9,098 8,567 8,565 12,676 0 0 0 0 21,078 28,638 100,101 128,180 888,55 (Growth RATIO 30% 42% 24% -9% 0% 13% 0% -6% 48% #DIV/0! #DIV/0! 36% 28% MARKET RATIO 8% 8% 53% 58% 7% 6% 8% 5% 11% 14% 44% 3% 44% 3% 44% 3% 11% 11% 11% 11% 11% 0% 0% 0% 0% 0% 0% 2% 2% 11% 11% 11% 11% 11% 11% 11% 11%                                                                                                                                                                                                                                                                                                                                                                                                                                                                                                                                                                                                                                                                                                                                                                                                                                                                                                                                                                                                                                                                                                                                                                                                                                                                                                             | MISC. ACC & Others                                                            | 4,491   | 5,275     | 45,732    | 89,117    | 18,801   | 22,124     | 1,898    | 2,524    | 646     | 646    | 17,556  | 7,620   | 10,952  | 10,952  | 3,838   | 6,722   | 9,891   | 11,850  | 5,743  | 0      | 0                                                | 0                                       | 9,038   | 10,166 | 143,717 | 13,380     | 272,304 18                   | 0,376   |  |
| ENGINEERING 17,567 7,400 26,331 175,143 7,515 8,382 229 229 8,871 8,871 8,689 8,558 16,943 16,943 1,788 1,332 3,823 3,576 40,665 27,605 0 0 749 492 29,184 17,568 162,34   Growth RATIO -58% 565% 12% 0% 0% 0% 5% 3% 5% 3% 0% 0% 5% 3% 5% 3% 10% 66% 11% 0% 2% 11% 25% 10% 0% 0% 0% 0% 0% 18% 66% 2%   LIFE 73,963 95,828 470,716 668,086 58,820 72,874 69,631 63,684 6,022 6,022 31,668 35,637 38,893 38,893 9,098 8,567 8,565 12,676 0 0 0 0 21,078 28,638 100,101 128,180 888,54   Growth RATIO 30% 42% 24% -9% 0% 13% 0% 5% 38,893 9,098 8,567 8,565 12,676 0 0 0 0 21,078 28,638 100,101 128,180 888,54   MARKET RATIO 8% 8% 53% 58% 7% 6% 8% 5% 1% 11% 4% 3% 4% 3% 11% 11% 11% 11% 11% 0% 0% 0% 0% 0% 0% 2% 2% 11% 11% 11% 11% 11%   Medical 197,357 256,813 217,359 805,348 24,955 41,355 6,770 562 0 0 0 25 10,778 3,795 89,478 224,185 0 0 0 0 5,992 1,317,673 3,052,191 16,086 40,292 405,116 646,793 2,278,64   Growth RATIO 30% 271% 66% -92% #DIV/0! 43012% 0% 151% #DIV/0! #DIV/0! #DIV/0! #DIV/0! #DIV/0! 132% 150% 60%                                                                                                                                                                                                                                                                                                                                                                                                                                                                                                                                                                                                                                                                                                                                                                                                                                                                                                                                                                                                                                                                                         | Growth RATIO                                                                  |         |           |           |           |          |            |          |          | ,       |        |         |         |         |         | 7       |         |         |         |        |        |                                                  |                                         |         |        |         |            |                              |         |  |
| Growth RATIO                                                                                                                                                                                                                                                                                                                                                                                                                                                                                                                                                                                                                                                                                                                                                                                                                                                                                                                                                                                                                                                                                                                                                                                                                                                                                                                                                                                                                                                                                                                                                                                                                                                                                                                                                                                                                                                                                                                                                                                                                                                                                                                   | MARKET RATIO                                                                  | 2%      | 3%        | 17%       | 49%       | 7%       | 12%        | 1%       | 1%       | 0%      | 0%     | 6%      | 4%      | 4%      | 6%      | 1%      | 4%      | 4%      | 7%      | 2%     | 0%     | 0%                                               | 0%                                      | 3%      | 6%     | 53%     | 7%         | 3%                           | 2%      |  |
| MARKET RATIO 11% 3% 16% 63% 5% 3% 0% 0% 0% 5% 3% 5% 3% 10% 6% 11% 0% 2% 11% 25% 110% 0% 0% 0% 0% 18% 6% 2% LIFE 73,963 95,828 470,716 668,086 58,820 72,874 69,631 63,684 6,022 6,022 31,668 35,637 38,893 38,893 9,098 8,567 8,565 12,676 0 0 0 0 21,078 28,638 100,101 128,180 888,55 Growth RATIO 30% 42% 24% -9% 0% 13% 0% -6% 43% #DIV/0! #DIV/0! 36% 28% MARKET RATIO 8% 8% 53% 58% 7% 6% 8% 5% 11% 11% 44% 3% 44% 3% 11% 11% 11% 11% 11% 10% 0% 0% 0% 0% 0% 2% 2% 111% 11% 11% 11% Medical 197,357 256,813 217,359 805,348 24,955 41,355 6,770 562 0 0 25 10,778 3,795 89,478 224,185 0 0 0 5,992 1,317,673 3,052,191 16,086 40,292 405,116 646,793 2,278,64                                                                                                                                                                                                                                                                                                                                                                                                                                                                                                                                                                                                                                                                                                                                                                                                                                                                                                                                                                                                                                                                                                                                                                                                                                                                                                                                                                                                                                                            | ENGINEERING                                                                   | ,       | ,         | .,        |           |          | -,,        | 229      | 229      | 8,871   | 8,871  | .,      |         | 16,943  | 16,943  | ,       |         | 3,823   | 3,576   |        |        | Ů                                                | _                                       |         |        |         | ,          | 162,354 270                  | 6,099   |  |
| LIFE 73,963 95,828 470,716 668,086 58,820 72,874 69,631 63,684 6,022 6,022 31,668 35,637 38,893 38,893 9,098 8,567 8,565 12,676 0 0 0 0 21,078 28,638 100,101 128,180 888,555                                                                                                                                                                                                                                                                                                                                                                                                                                                                                                                                                                                                                                                                                                                                                                                                                                                                                                                                                                                                                                                                                                                                                                                                                                                                                                                                                                                                                                                                                                                                                                                                                                                                                                                                                                                                                                                                                                                                                  |                                                                               |         |           |           |           |          |            |          |          |         |        |         |         |         |         |         |         |         |         |        |        |                                                  |                                         |         |        |         |            |                              |         |  |
| Growth RATIO 30% 42% 24% -9% 0% 13% 0% -6% 48% #DIV/0! #DIV/0! 36% 28% MARKET RATIO 8% 8% 53% 58% 7% 6% 8% 5% 1% 1% 4% 3% 4% 3% 1% 1% 1% 1% 0% 0% 0% 0% 0% 2% 2% 11% 11% 11% Medical 197,357 256,813 217,359 805,348 24,955 41,355 6,770 562 0 0 25 10,778 3,795 89,478 224,185 0 0 0 5,992 1,317,673 3,052,191 16,086 40,292 405,116 646,793 2,278,678 (Growth RATIO 30% 271% 66% -92% #DIV/0! 43012% 0% 151% #DIV/0! #DIV/0! 132% 150% 60%                                                                                                                                                                                                                                                                                                                                                                                                                                                                                                                                                                                                                                                                                                                                                                                                                                                                                                                                                                                                                                                                                                                                                                                                                                                                                                                                                                                                                                                                                                                                                                                                                                                                                   | -                                                                             |         |           |           |           |          |            | <b>!</b> |          |         |        |         |         |         |         |         |         |         |         |        |        | <del>                                     </del> |                                         |         |        |         |            |                              | 2%      |  |
| MARKET RATIO         8%         8%         53%         58%         7%         6%         8%         5%         1%         1%         4%         3%         1%         1%         1%         1%         1%         1%         1%         1%         1%         1%         1%         1%         1%         1%         1%         1%         1%         1%         1%         1%         1%         1%         1%         1%         1%         1%         1%         1%         1%         1%         1%         1%         1%         1%         1%         1%         1%         1%         1%         1%         1%         1%         1%         1%         1%         1%         1%         1%         1%         1%         1%         1%         1%         1%         1%         1%         1%         1%         1%         1%         1%         1%         1%         1%         1%         1%         1%         1%         1%         1%         1%         1%         1%         1%         1%         1%         1%         1%         1%         1%         1%         1%         1%         1%         1%         1%         1%         1%                                                                                                                                                                                                                                                                                                                                                                                                                                                                                                                                                                                                                                                                                                                                                                                                                                                                                                                                                                     |                                                                               |         |           |           |           |          | ,.         |          | ,        | - 7-    | -7-    |         | ,       | ,       | ,       | -,      | -7      |         |         |        |        |                                                  |                                         | ·       |        | , .     | -,         | 7                            | 59,085  |  |
| Medical         197,357         256,813         217,359         805,348         24,955         41,355         6,770         562         0         0         25         10,778         3,795         3,795         89,478         224,185         0         0         0         5,992         1,317,673         3,052,191         16,086         40,292         405,116         646,793         2,278,673           Growth RATIO         30%         271%         66%         -92%         #DIV/0!         43012%         0%         151%         #DIV/0!         #DIV/0!         #DIV/0!         132%         150%         60%                                                                                                                                                                                                                                                                                                                                                                                                                                                                                                                                                                                                                                                                                                                                                                                                                                                                                                                                                                                                                                                                                                                                                                                                                                                                                                                                                                                                                                                                                                 |                                                                               |         |           |           |           |          |            |          |          |         |        |         |         |         |         |         |         |         |         |        |        |                                                  |                                         |         |        |         |            | 30%                          | 10%     |  |
| Growth RATIO 30% 271% 66% -92% #DIV/0! 43012% 0% 151% #DIV/0! #DIV/0! 132% 150% 60%                                                                                                                                                                                                                                                                                                                                                                                                                                                                                                                                                                                                                                                                                                                                                                                                                                                                                                                                                                                                                                                                                                                                                                                                                                                                                                                                                                                                                                                                                                                                                                                                                                                                                                                                                                                                                                                                                                                                                                                                                                            | -                                                                             |         |           |           |           |          |            | <b>!</b> |          |         |        |         |         |         |         |         |         |         |         |        |        |                                                  |                                         |         |        |         |            |                              | 88.104  |  |
|                                                                                                                                                                                                                                                                                                                                                                                                                                                                                                                                                                                                                                                                                                                                                                                                                                                                                                                                                                                                                                                                                                                                                                                                                                                                                                                                                                                                                                                                                                                                                                                                                                                                                                                                                                                                                                                                                                                                                                                                                                                                                                                                |                                                                               | - ,     | . ,       |           | ,         |          |            |          | -, -     |         | -      |         | - 7     |         |         |         | ,       |         | · ·     |        |        |                                                  | , , , , , , , , , , , , , , , , , , , , |         | -,     |         |            | 123%                         |         |  |
|                                                                                                                                                                                                                                                                                                                                                                                                                                                                                                                                                                                                                                                                                                                                                                                                                                                                                                                                                                                                                                                                                                                                                                                                                                                                                                                                                                                                                                                                                                                                                                                                                                                                                                                                                                                                                                                                                                                                                                                                                                                                                                                                |                                                                               |         |           |           |           |          |            |          |          |         |        |         |         |         |         |         |         |         |         |        |        |                                                  |                                         |         |        |         |            |                              | 43%     |  |
| TOTAL (R) 961,338 1,026,347 2,443,048 3,536,633 578,817 671,398 155,378 121,630 78,119 78,147 647,191 648,493 512,299 146,643 326,939 352,842 353,950 186,386 207,160 1,317,673 3,052,191 164,533 204,668 871,762 1,079,229 8,416,0                                                                                                                                                                                                                                                                                                                                                                                                                                                                                                                                                                                                                                                                                                                                                                                                                                                                                                                                                                                                                                                                                                                                                                                                                                                                                                                                                                                                                                                                                                                                                                                                                                                                                                                                                                                                                                                                                            |                                                                               |         | 1,026,347 | 2,443,048 | 3,536,633 |          | 671,398    | <b>!</b> |          |         |        |         |         | 512,299 |         | 146,643 |         |         |         |        |        | <del>                                     </del> |                                         | 164,533 |        | 871,762 | 1,079,229  |                              | 319,083 |  |
| TOTAL (\$) \$4,451 \$4,752 \$11,310 \$16,373 \$2,680 \$3,108 \$719 \$563 \$362 \$362 \$2,996 \$3,002 \$2,372 \$2,372 \$679 \$1,514 \$1,634 \$1,639 \$863 \$959 \$6,100 \$14,131 \$762 \$948 \$4,036 \$4,996 \$38,96                                                                                                                                                                                                                                                                                                                                                                                                                                                                                                                                                                                                                                                                                                                                                                                                                                                                                                                                                                                                                                                                                                                                                                                                                                                                                                                                                                                                                                                                                                                                                                                                                                                                                                                                                                                                                                                                                                            | TOTAL(\$)                                                                     | \$4,451 | \$4,752   | \$11,310  | \$16,373  | \$2,680  | \$3,108    | \$719    | \$563    | \$362   | \$362  | \$2,996 | \$3,002 | \$2,372 | \$2,372 | \$679   | \$1,514 | \$1,634 | \$1,639 | \$863  | \$959  | \$6,100                                          | \$14,131                                | \$762   | \$948  | \$4,036 | \$4,996    | \$38,963 \$54                | 4,718   |  |
| MARKET RATIO 11% 9% 29% 30% 7% 6% 2% 1% 1% 1% 8% 5% 6% 4% 2% 3% 4% 3% 2% 2% 16% 26% 2% 2% 10% 9% 100%                                                                                                                                                                                                                                                                                                                                                                                                                                                                                                                                                                                                                                                                                                                                                                                                                                                                                                                                                                                                                                                                                                                                                                                                                                                                                                                                                                                                                                                                                                                                                                                                                                                                                                                                                                                                                                                                                                                                                                                                                          | MARKET RATIO                                                                  | 11%     | 9%        | 29%       | 30%       | 7%       | 6%         | 2%       | 1%       | 1%      | 1%     | 8%      | 5%      | 6%      | 4%      | 2%      | 3%      | 4%      | 3%      | 2%     | 2%     | 16%                                              | 26%                                     | 2%      | 2%     | 10%     | 9%         | 100% 10                      | 00%     |  |
| Growth RATIO 7% 45% 16% -22% 0% 0% 0% 123% 0% 11% 132% 24% 24%                                                                                                                                                                                                                                                                                                                                                                                                                                                                                                                                                                                                                                                                                                                                                                                                                                                                                                                                                                                                                                                                                                                                                                                                                                                                                                                                                                                                                                                                                                                                                                                                                                                                                                                                                                                                                                                                                                                                                                                                                                                                 | Growth RATIO                                                                  | ATIO 7% |           | 45%       |           | 16%      |            | -22      | -22%     |         | 0%     |         | 0%      |         | 0%      |         | 123%    |         | 0%      |        | 11%    |                                                  | 132%                                    |         | 24%    |         | 24%        |                              | 40%     |  |
| Prepared By Statistic Department In United Insurance CO In Coordination With Yemen Insurance Federation.                                                                                                                                                                                                                                                                                                                                                                                                                                                                                                                                                                                                                                                                                                                                                                                                                                                                                                                                                                                                                                                                                                                                                                                                                                                                                                                                                                                                                                                                                                                                                                                                                                                                                                                                                                                                                                                                                                                                                                                                                       | epared By Statistic Department In Unit                                        |         |           | ed Insura | nce CO In | Coordina | ation With | Yemen li | nsurance | Federat | ion.   |         |         |         |         |         |         | Pag     | ge(1)   |        |        |                                                  |                                         |         |        |         |            |                              |         |  |