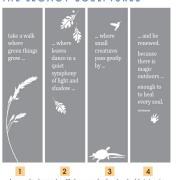

#### THE LEGACY SCULPTURES

Large steel panels with type and art cut outs. Metal color will oxidize over time to a natural brown/rust color.