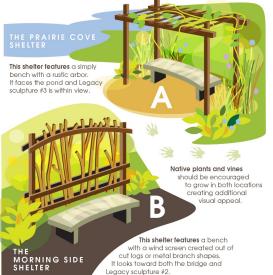

#### THE LEGACY SCULPTURES

Large steel panels with type and art cut outs. Metal color will oxidize over time to a natural brown/rust color.

## The Legacy Trail at Chester Woods Park

A calming, serene part of Chester Woods Park designed as a place for reflection. Located near the entrance of this 1330 acre regional park, the Legacy Trail is available to commemorate someone dear to you, or to show appreciation of a loved one.