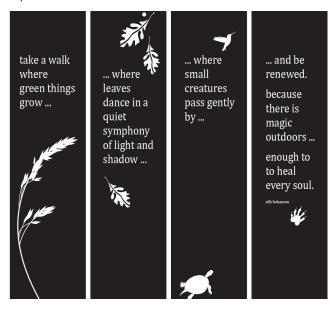

#### THE LEGACY SCULPTURES

Large steel panels with type and art cut outs. Metal color will oxidize over time to a natural brown/rust color.