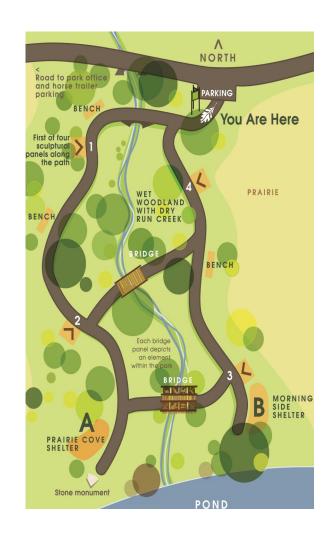

## The Legacy Trail at Chester Woods Park

A calming, serene part of Chester Woods Park designed as a place for reflection. Located near the entrance of this 1330 acre regional park, the Legacy Trail is available to commemorate someone dear to you, or to show appreciation of a loved one.

#### How to Leave a Legacy

The Legacy Trail offers our guests and park patrons an opportunity to purchase and display an engraved bronze leaf to be placed on one of the art panels throughout the area. Leaves are available by making a donation to the Legacy Trail. Any donation above and beyond \$50.00 is tax deductible. The donations received will be utilized for programming and park improvements.