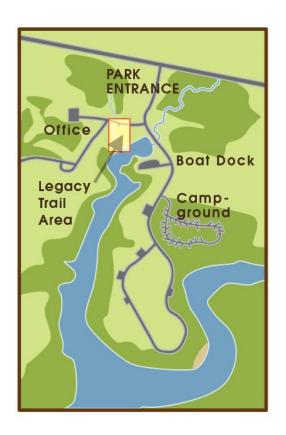

## The Legacy Trail at Chester Woods Park

A calming, serene part of Chester Woods Park designed as a place for reflection. Located near the entrance of this 1330 acre regional park, the Legacy Trail is available to commemorate someone dear to you, or to show appreciation of a loved one.