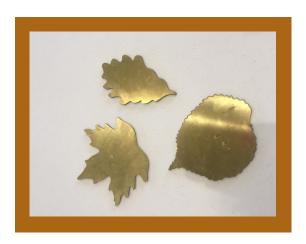

### Welcome to the Legacy Trail

Please inquire with a staff member or volunteer if you would like to add an engraved leaf to one of our Legacy panels.

"Legacy is not what's left tomorrow when you're gone. It's what you give, create, impact and contribute today while you're here that then happens to live on."

#### How to Leave a Legacy

The Legacy Trail offers our guests and park patrons an opportunity to purchase and display an engraved bronze leaf to be placed on one of the art panels throughout the area. Leaves are available by making a donation to the Legacy Trail. Any donation above and beyond \$50.00 is tax deductible. The donations received will be utilized for programming and park improvements.

#### Name, as to be engraved on leaf\*:

\*The space on the leaf is limited. Names only please.