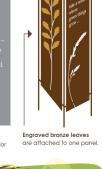

#### How to Leave a Legacy

The Legacy Trail offers our guests and park patrons an opportunity to purchase and display an engraved bronze leaf to be placed on one of the art panels throughout the area. Leaves are available by making a donation to the Legacy Trail. Any donation above and beyond \$50.00 is tax deductible. The donations received will be utilized for programming and park improvements.

#### Name, as to be engraved on leaf\*:

\*The space on the leaf is limited. Names only please.