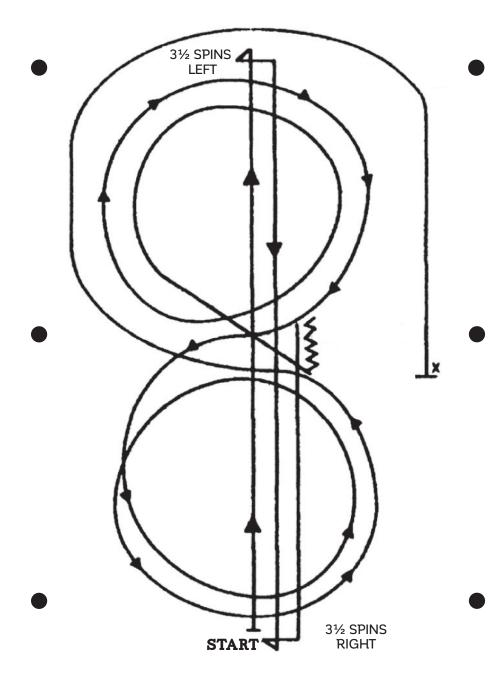

## NRCHA \* PATTERN 4 May be used for NHSRA Events

- 1. Start at end of arena.
- 2. Run up center of arena past the end marker and come to a sliding stop. Complete 3½ spins to the left.
- 3. Run to other end of arena past the end marker and stop. Complete 3½ spins to the right.
- 4. Run past the center marker and stop.
- 5. Back at least 10 feet in a straight line.
- 6. Complete a ¼ turn to the left, hesitate. Beginning on the right lead, complete 2 circles to the right, the first one small and slow, and the second large and fast. Change leads at the center of the arena.
- 7. Complete one small, slow circle and one large, fast circle. Change leads to the right.
- 8. Run around end of arena to the other side, past center marker, at least 20 feet from fence and come to sliding stop. Hesitate to complete pattern.