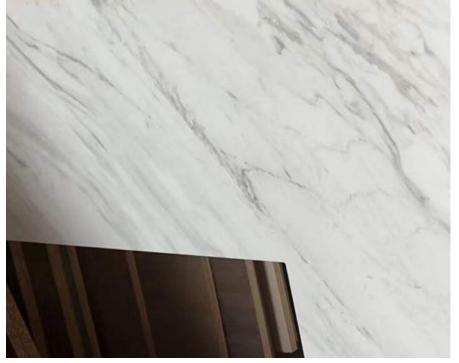

Mobile - 04122

Colors of Laminated Benchtop for choose:

| Description                                                                                                                                                                                                                                                                                                                                                                                                                         | Unit Price<br>/set | СВМ | GW/kg | Qty |
|-------------------------------------------------------------------------------------------------------------------------------------------------------------------------------------------------------------------------------------------------------------------------------------------------------------------------------------------------------------------------------------------------------------------------------------|--------------------|-----|-------|-----|
| L Shape Kitchen Cabinet<br>Doors/Panels:<br>Carcase Material: 18mm Partical Board<br>Profile: Flat Panel with 1mm PVC Edge<br>Finish: Matt Grey<br>Kickboard: to match Doors<br>Drawers: Soft Close Slider<br>Hinge: DTC Soft Close Built In<br>Handles: Zinc Alloy Handle<br>Benchtop: 36mm laminatd, 18mm+18mm 2 layers<br>Edge: Straight<br>Color: Jazz White/Elegent White<br>with Single Stainless Steel Sink, Tap and Drainer | \$ 8,570.00        | 1.5 | 300.0 | 6   |
|                                                                                                                                                                                                                                                                                                                                                                                                                                     |                    |     |       | 6   |