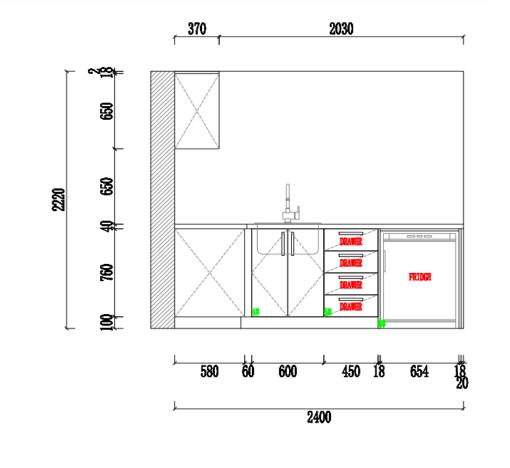

Mobile - 04122

Colors of Laminated Benchtop for choose:

| Description                                                                                                                                                                                                                                                                                                                                                                                                                         | Unit Price<br>/set | СВМ | GW/kg | Qty |
|-------------------------------------------------------------------------------------------------------------------------------------------------------------------------------------------------------------------------------------------------------------------------------------------------------------------------------------------------------------------------------------------------------------------------------------|--------------------|-----|-------|-----|
| L Shape Kitchen Cabinet<br>Doors/Panels:<br>Carcase Material: 18mm Partical Board<br>Profile: Flat Panel with 1mm PVC Edge<br>Finish: Matt Grey<br>Kickboard: to match Doors<br>Drawers: Soft Close Slider<br>Hinge: DTC Soft Close Built In<br>Handles: Zinc Alloy Handle<br>Benchtop: 36mm laminatd, 18mm+18mm 2 layers<br>Edge: Straight<br>Color: Jazz White/Elegent White<br>with Single Stainless Steel Sink, Tap and Drainer | \$ 8,570.00        | 1.5 | 300.0 | 6   |
|                                                                                                                                                                                                                                                                                                                                                                                                                                     |                    |     |       | 6   |