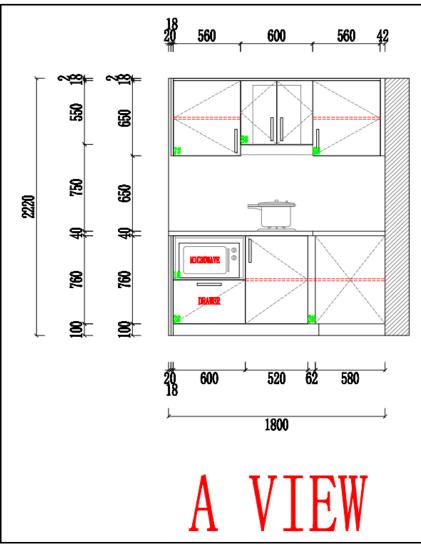

| Description                                                                                                                                                                                                                                                                                                                                                                                                                         | Unit Price<br>/set | СВМ | GW/kg | Qty |
|-------------------------------------------------------------------------------------------------------------------------------------------------------------------------------------------------------------------------------------------------------------------------------------------------------------------------------------------------------------------------------------------------------------------------------------|--------------------|-----|-------|-----|
| L Shape Kitchen Cabinet<br>Doors/Panels:<br>Carcase Material: 18mm Partical Board<br>Profile: Flat Panel with 1mm PVC Edge<br>Finish: Matt Grey<br>Kickboard: to match Doors<br>Drawers: Soft Close Slider<br>Hinge: DTC Soft Close Built In<br>Handles: Zinc Alloy Handle<br>Benchtop: 36mm laminatd, 18mm+18mm 2 layers<br>Edge: Straight<br>Color: Jazz White/Elegent White<br>with Single Stainless Steel Sink, Tap and Drainer | \$ 8,570.00        | 1.5 | 300.0 | 6   |
|                                                                                                                                                                                                                                                                                                                                                                                                                                     |                    |     |       | 6   |

## B VIEW

in the afternoon

| Amount     | Total CBM | Total<br>GW/kg | Remark                                                                                    |
|------------|-----------|----------------|-------------------------------------------------------------------------------------------|
| \$51,420.0 | 9.0       | 1800.0         | <ol> <li>This is EXW Foshan price</li> <li>Knock Down</li> <li>Package: Carton</li> </ol> |
| \$51,420.0 | 9.0       | 1800.0         |                                                                                           |