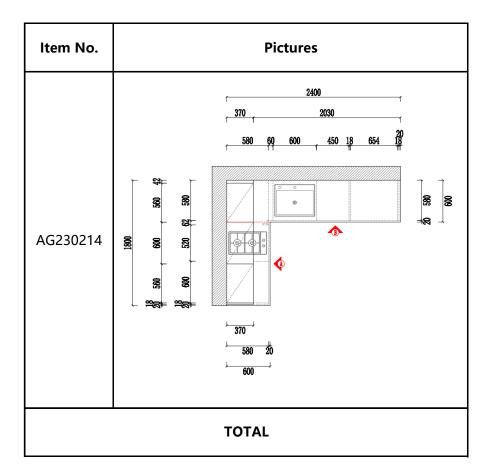

| Description                                                                                                                                                                                                                                                                                                                                                                                                                         | Unit Price<br>/set | СВМ | GW/kg | Qty |
|-------------------------------------------------------------------------------------------------------------------------------------------------------------------------------------------------------------------------------------------------------------------------------------------------------------------------------------------------------------------------------------------------------------------------------------|--------------------|-----|-------|-----|
| L Shape Kitchen Cabinet<br>Doors/Panels:<br>Carcase Material: 18mm Partical Board<br>Profile: Flat Panel with 1mm PVC Edge<br>Finish: Matt Grey<br>Kickboard: to match Doors<br>Drawers: Soft Close Slider<br>Hinge: DTC Soft Close Built In<br>Handles: Zinc Alloy Handle<br>Benchtop: 36mm laminatd, 18mm+18mm 2 layers<br>Edge: Straight<br>Color: Jazz White/Elegent White<br>with Single Stainless Steel Sink, Tap and Drainer | \$ 8,570.00        | 1.5 | 300.0 | 6   |
|                                                                                                                                                                                                                                                                                                                                                                                                                                     |                    |     |       | 6   |