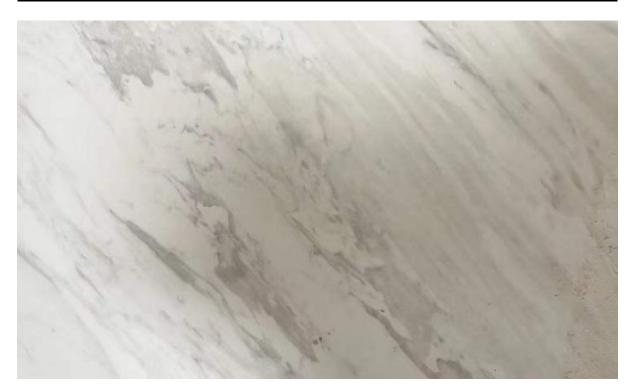

Mobile - 04122

Colors of Laminated Benchtop for choose:

| Description                                                                                                                                                                                                                                                                                                                                                                                                                         | Unit Price<br>/set | СВМ | GW/kg | Qty |
|-------------------------------------------------------------------------------------------------------------------------------------------------------------------------------------------------------------------------------------------------------------------------------------------------------------------------------------------------------------------------------------------------------------------------------------|--------------------|-----|-------|-----|
| L Shape Kitchen Cabinet<br>Doors/Panels:<br>Carcase Material: 18mm Partical Board<br>Profile: Flat Panel with 1mm PVC Edge<br>Finish: Matt Grey<br>Kickboard: to match Doors<br>Drawers: Soft Close Slider<br>Hinge: DTC Soft Close Built In<br>Handles: Zinc Alloy Handle<br>Benchtop: 36mm laminatd, 18mm+18mm 2 layers<br>Edge: Straight<br>Color: Jazz White/Elegent White<br>with Single Stainless Steel Sink, Tap and Drainer | \$ 8,570.00        | 1.5 | 300.0 | 6   |
|                                                                                                                                                                                                                                                                                                                                                                                                                                     |                    |     |       | 6   |