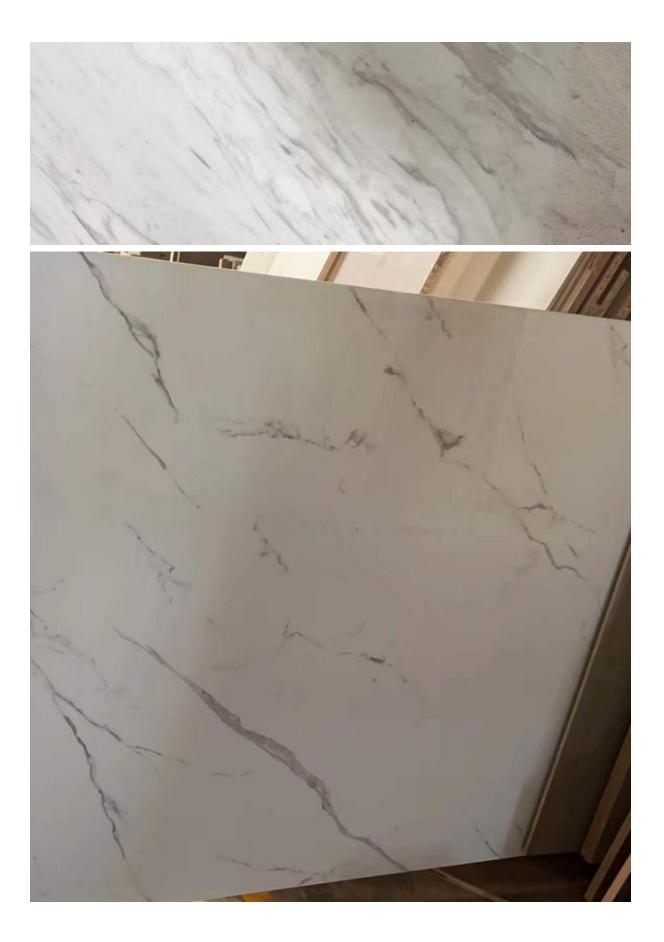

Mobile - 04122

Colors of Laminated Benchtop for choose:

| Description                                                                                                                                                                                                                                                                                                                                                                                                                         | Unit Price<br>/set | СВМ | GW/kg | Qty |
|-------------------------------------------------------------------------------------------------------------------------------------------------------------------------------------------------------------------------------------------------------------------------------------------------------------------------------------------------------------------------------------------------------------------------------------|--------------------|-----|-------|-----|
| L Shape Kitchen Cabinet<br>Doors/Panels:<br>Carcase Material: 18mm Partical Board<br>Profile: Flat Panel with 1mm PVC Edge<br>Finish: Matt Grey<br>Kickboard: to match Doors<br>Drawers: Soft Close Slider<br>Hinge: DTC Soft Close Built In<br>Handles: Zinc Alloy Handle<br>Benchtop: 36mm laminatd, 18mm+18mm 2 layers<br>Edge: Straight<br>Color: Jazz White/Elegent White<br>with Single Stainless Steel Sink, Tap and Drainer | \$ 8,570.00        | 1.5 | 300.0 | 6   |
|                                                                                                                                                                                                                                                                                                                                                                                                                                     |                    |     |       | 6   |