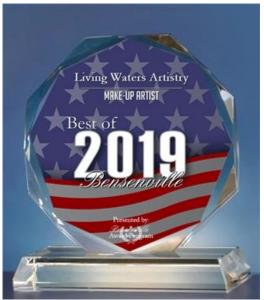

#### **Awards**

Pastor Heather "Mickey" Smith our Lead Face Painter has won many contests, and the 2019 Best In Business Award for Make-Up Artist in Bensenville.

We also ask: if one is sick, please do not do this form of entertainment. We wish to keep everyone safe.