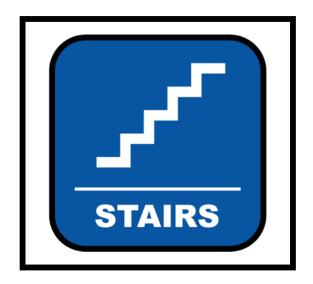

# Match the Community Signs

Find the community sign match





begin

#### What sign is stairs?









# What sign is no cell phones?









#### What sign is trash?









#### What sign is out of order?









# What sign is flammable?









# What sign is caution?









#### What sign is wash hands?









# What sign is escalator?









### What sign is wet paint?









### What sign is no smoking?









# What sign is elevator?









# What sign is first aid?









#### What sign is closed?









# What sign is walk?









#### What sign is restroom (for anyone)?









### What sign is do not enter?









# What sign is food?









#### What sign is caution: slippery when wet?









# What sign is keep locked?









#### What sign is danger?









#### What sign is waiting room?









#### What sign is men's restroom?









#### What sign is enter: automatic door?









#### What sign is stop?









### What sign is handicap accessible?









#### What sign is recycle?









# What sign is don't walk?









#### What sign is no food allowed?









#### What sign is open?









### What sign is drinking fountain?









#### What sign is poison?









#### W