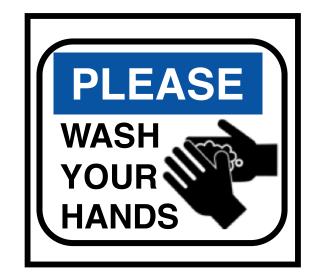

# Match the Community Signs

Find the community sign match





begin

#### What sign is stairs?









# What sign is no cell phones?









#### What sign is trash?









#### What sign is out of order?









# What sign is flammable?









# What sign is caution?









#### What sign is wash hands?









# What sign is escalator?









### What sign is wet paint?









### What sign is no smoking?









# What sign is elevator?









# What sign is first aid?









#### What sign is closed?









# What sign is walk?









#### What sign is restroom (for anyone)?









### What sign is do not enter?









# What sign is food?









#### What sign is caution: slippery when wet?









# What sign is keep locked?









#### What sign is danger?









#### What sign is waiting room?









#### What sign is men's restroom?









#### What sign is enter: automatic door?









#### What sign is stop?









### What sign is handicap accessible?









#### What sign is recycle?









# What sign is don't walk?









#### What sign is no food allowed?









#### What sign is open?









### What sign is drinking fountain?









#### What sign is poison?









#### What sign is women's restroom?









#### What sign is no guns allowed?









### What sign is fire extinguisher?









#### What sign is exit?









#### What sign is no pets allowed?



















# Hooray!





# Strong skills!





### Winner!





#### C