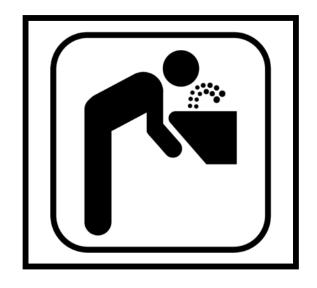

# Match the Community Signs

Find the community sign match





begin

#### What sign is stairs?









# What sign is no cell phones?









#### What sign is trash?









#### What sign is out of order?









# What sign is flammable?









# What sign is caution?









#### What sign is wash hands?









# What sign is escalator?









### What sign is wet paint?









### What sign is no smoking?









# What sign is elevator?









# What sign is first aid?









#### What sign is closed?









# What sign is walk?









#### What sign is restroom (for anyone)?









### What sign is do not enter?









# What sign is food?









#### What sign is caution: slippery when wet?









# What sign is keep locked?









#### What sign is danger?









#### What sign is waiting room?









#### What sign is men's restroom?









#### What sign is enter: automatic door?









#### What sign is stop?









### What sign is handicap accessible?









#### What sign is recycle?









# What sign is don't walk?









#### What sign is no food allowed?









#### What sign is open?









### What sign is drinking fountain?









#### What sign is poison?









#### What sign is women's restroom?









#### What sign is no guns allowed?









### What sign is fire extinguisher?









#### What sign is exit?









#### What sign is no pets allowed?



















# H