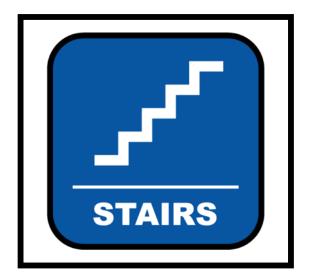

# Match the Community Signs

Find the community sign match





begin

#### What sign is stairs?









# What sign is no cell phones?









#### What sign is trash?









#### What sign is out of order?









# What sign is flammable?









# What sign is caution?









#### What sign is wash hands?









# What sign is escalator?









### What sign is wet paint?









### What sign is no smoking?









# What sign is elevator?









# What sign is first aid?









#### What sign is closed?









# What sign is walk?









#### What sign is restroom (for anyone)?









### What sign is do not enter?









# What sign is food?









#### What sign is caution: slippery when wet?









# What sign is keep locked?









#### What sign is danger?









#### What sign is waiting room?









#### What sign is men's restroom?