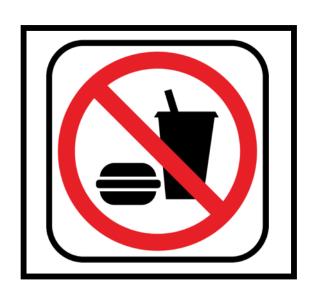

lator?









### What sign is wet paint?









### What sign is no smoking?









# What sign is elevator?









# What sign is first aid?









#### What sign is closed?









# What sign is walk?









#### What sign is restroom (for anyone)?









### What sign is do not enter?









# What sign is food?









#### What sign is caution: slippery when wet?









# What sign is keep locked?









#### What sign is danger?









#### What sign is waiting room?









#### What sign is men's restroom?









#### What sign is enter: automatic door?









#### What sign is stop?









### What sign is handicap accessible?









#### What sign is recycle?









# What sign is don't walk?









#### What sign is no food allowed?









#### What sign is open?









### What sign is drinking fountain?









#### What sign is poison?









#### What sign is women's restroom?









#### What sign is no guns allowed?









### What sign is fire extinguisher?









#### What sign is exit?









#### What sign is no pets allowed?



















# Hooray!





# Strong skills!





### Winner!





#### Celebrate!





#### You did it!





### Award winning!





#### Cheers!





# So proud!





### Cool!













# Hooray!





# Strong skills!





### Winner!





#### Celebrate!





#### You did it!





### Award winning!





#### Cheers!





# So proud!





### Cool!













# Hooray!





# Strong skills!





### Winner!





#### Celebrate!





#### You did it!





### Award