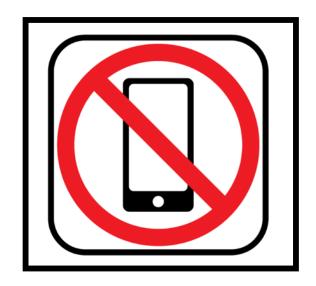

sign is food?









#### What sign is caution: slippery when wet?









# What sign is keep locked?









#### What sign is danger?









#### What sign is waiting room?









#### What sign is men's restroom?









#### What sign is enter: automatic door?









#### What sign is stop?









### What sign is handicap accessible?









#### What sign is recycle?









# What sign is don't walk?









#### What sign is no food allowed?









#### What sign is open?









### What sign is drinking fountain?









#### What sign is poison?









#### What sign is women's restroom?









#### What sign is no guns allowed?









### What sign is fire extinguisher?









#### What sign is exit?









#### What sign is no pets allowed?



















# Hooray!





# Strong skills!





### Winner!





#### Celebrate!





#### You did it!





### Award winning!





#### Cheers!





# So proud!





### Cool!













# Hooray!





# Strong skills!





### Winner!





#### Celebrate!





#### You did it!





### Award winning!





#### Cheers!





# So proud!





### Cool!













# Hooray!





# Strong skills!





### Winner!





#### Celebrate!





#### You did it!





### Award winning!





#### Cheers!





#### So proud!





#### Cool!













#### Hooray!





#### Strong skills!





#### Winner!





#### Celebrate!





#### You did it!







#### You did it!



lesson completed