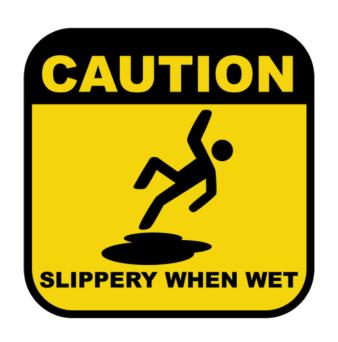

# Match the Community Signs

Find the community sign match





begin

#### What sign is stairs?









# What sign is no cell phones?









#### What sign is trash?









#### What sign is out of order?









# What sign is flammable?









# What sign is caution?









#### What sign is wash hands?









# What sign is escalator?









### What sign is wet paint?









### What sign is no smoking?









# What sign is elevator?









# What sign is first aid?









#### What sign is closed?









# What sign is walk?









#### What sign is restroom (for anyone)?









### What sign is do not enter?









# What sign is food?









#### What sign is caution: slippery when wet?









# What sign is keep locked?









#### What sign is danger?









#### What sign is waiting room?









#### What sign is men's restroom?









#### What sign is enter: automatic door?









#### What sign is stop?









### What sign is handicap accessible?









#### What sign is recycle?









# What sign is don't walk?









#### What sign is no food allowed?









#### What sign is open?









### What sign is drinking fountain?









#### What sign is poison?









#### What sign is women's restroom?









#### What sign is no guns allowed?









### What sign is fire extinguisher?









#### What sign is exit?









#### What sign is no pets allowed?



















# Hooray!





# Strong skills!





### Winner!





##