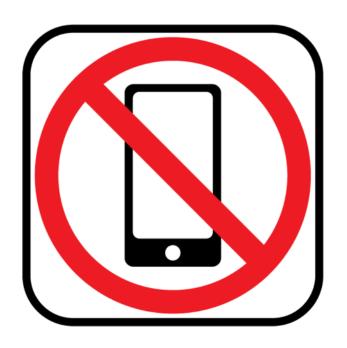

# Match the Community Signs

Find the community sign match





begin

#### What sign is stairs?









# What sign is no cell phones?









#### What sign is trash?









#### What sign is out of order?









# What sign is flammable?









# What sign is caution?









#### What sign is wash hands?









# What sign is escalator?









### What sign is wet paint?









### What sign is no smoking?









# What sign is elevator?









# What sign is first aid?









#### What sign is closed?









# What sign is walk?









#### What sign is restroom (for anyone)?









### What sign is do not enter?









# What sign is food?









#### What sign is caution: slippery when wet?









# What sign is keep locked?









#### What sign is danger?









#### What sign is waiting room?









#### What sign is men's restroom?









#### What sign is enter: automatic