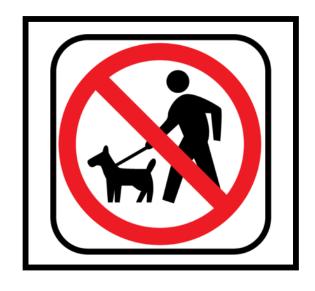

t sign is food?









#### What sign is caution: slippery when wet?









# What sign is keep locked?









#### What sign is danger?









#### What sign is waiting room?









#### What sign is men's restroom?









#### What sign is enter: automatic door?









#### What sign is stop?









### What sign is handicap accessible?









#### What sign is recycle?









# What sign is don't walk?









#### What sign is no food allowed?









#### What sign is open?









### What sign is drinking fountain?









#### What sign is poison?









#### What sign is women's restroom?









#### What sign is no guns allowed?









### What sign is fire extinguisher?









#### What sign is exit?









#### What sign is no pets allowed?



















# Hooray!





# Strong skills!





### Winner!





#### Celebrate!





#### You did it!





### Award winning!





#### Cheers!





# So proud!





### Cool!













# Hooray!





# Strong skills!





### Winner!





#### Celebrate!





#### You did it!





### Award winning!





#### Cheers!





# So proud!





### Cool!













# Hooray!





# Strong skills!





### Winner!





#### Celebrate!





#### You did it!





### Award winning!





#### Cheers!





#### So proud!





#### Cool!













#### Hooray!





#### Strong skills!





#### Winner!





#### Celebrate!





#### You did it!







#### You did it!



lesson completed