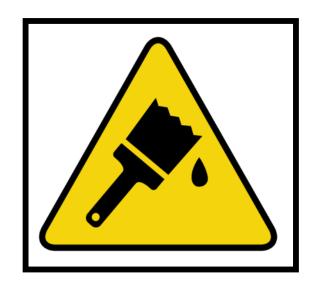

# Match the Community Signs

Find the community sign match





begin

#### What sign is stairs?









# What sign is no cell phones?









#### What sign is trash?









#### What sign is out of order?









# What sign is flammable?









# What sign is caution?









#### What sign is wash hands?









# What sign is escalator?









### What sign is wet paint?









### What sign is no smoking?









# What sign is elevator?









# What sign is first aid?









#### What sign is closed?









# What sign is walk?









#### What sign is restroom (for anyone)?









### What sign is do not enter?









# What sign is food?









#### What sign is caution: slippery when wet?









# What sign is keep locked?









#### What sign is danger?









#### What sign is waiting room?









#### What sign is men's restroom?









#### What sign is enter: automatic door?









#### What sign is stop?









### What sign is handicap accessible?









#### What sign is recycle?









# What sign is d