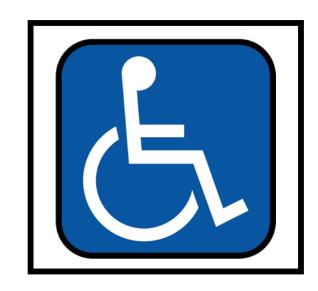

# Match the Community Signs

Find the community sign match





begin

#### What sign is stairs?









# What sign is no cell phones?









#### What sign is trash?









#### What sign is out of order?









# What sign is flammable?









# What sign is caution?









#### What sign is wash hands?









# What sign is escalator?









### What sign is wet paint?









### What sign is no smoking?









# What sign is elevator?









# What sign is first aid?









#### What sign is closed?









# What sign is walk?









#### What sign is restroom (for anyone)?









### What sign is do not enter?









# What sign is food?









#### What sign is caution: slippery when wet?









# What sign is keep locked?









#### What sign is danger?









#### What sign is waiting room?









#### What sign is men's restroom?









#### What sign is enter: automatic door?









#### What sign is stop?









### What sign is handicap accessible?









#### What sign is recycle?









# What sign is don't walk?









#### What sign is no food allowed?









#### What sign is open?









### What sign is