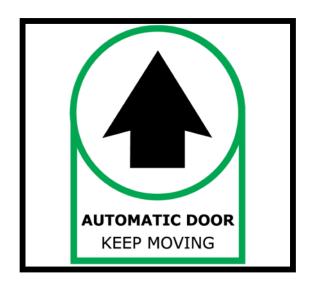

What sign is do not enter?









# What sign is food?









#### What sign is caution: slippery when wet?









# What sign is keep locked?









#### What sign is danger?









#### What sign is waiting room?









#### What sign is men's restroom?









#### What sign is enter: automatic door?









#### What sign is stop?









### What sign is handicap accessible?









#### What sign is recycle?









# What sign is don't walk?









#### What sign is no food allowed?









#### What sign is open?









### What sign is drinking fountain?









#### What sign is poison?









#### What sign is women's restroom?









#### What sign is no guns allowed?









### What sign is fire extinguisher?









#### What sign is exit?









#### What sign is no pets allowed?



















# Hooray!





# Strong skills!





### Winner!





#### Celebrate!





#### You did it!





### Award winning!





#### Cheers!





# So proud!





### Cool!













# Hooray!





# Strong skills!





### Winner!





#### Celebrate!





#### You did it!





### Award winning!





#### Cheers!





# So proud!





### Cool!













# Hooray!





# Strong skills!





### Winner!





#### Celebrate!





#### You did it!





### Award winning!





#### Cheers!





#### So proud!





#### Cool!













#### Hooray!





#### Strong skills!





#### Winner!





#### Celebrate!





#### You did it!







#### You did it!



lesson completed