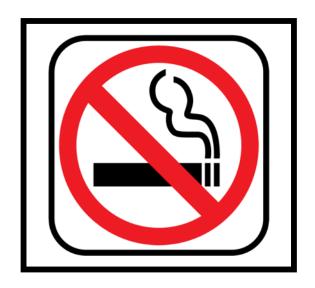

### What sign is trash?









#### What sign is out of order?









# What sign is flammable?









# What sign is caution?









#### What sign is wash hands?









# What sign is escalator?









### What sign is wet paint?









### What sign is no smoking?









# What sign is elevator?









# What sign is first aid?









#### What sign is closed?









# What sign is walk?









#### What sign is restroom (for anyone)?









### What sign is do not enter?









# What sign is food?









#### What sign is caution: slippery when wet?









# What sign is keep locked?









#### What sign is danger?









#### What sign is waiting room?









#### What sign is men's restroom?









#### What sign is enter: automatic door?









#### What sign is stop?









### What sign is handicap accessible?









#### What sign is recycle?









# What sign is don't walk?









#### What sign is no food allowed?









#### What sign is open?









### What sign is drinking fountain?









#### What sign is poison?









#### What sign is women's restroom?









#### What sign is no guns allowed?









### What sign is fire extinguisher?









#### What sign is exit?









#### What sign is no pets allowed?



















# Hooray!





# Strong skills!





### Winner!





#### Celebrate!





#### You did it!





### Award winning!





#### Cheers!





# So proud!





### Cool!













# Hooray!





# Strong skills!





### Winner!





#### Celebrate!





#### You d