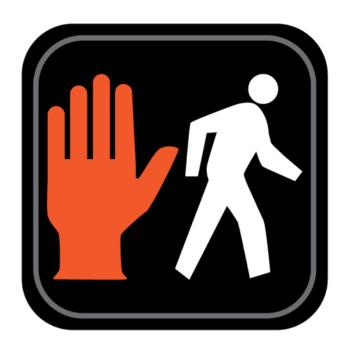

t sign is wash hands?









# What sign is escalator?









### What sign is wet paint?









### What sign is no smoking?









# What sign is elevator?









# What sign is first aid?









#### What sign is closed?









# What sign is walk?









#### What sign is restroom (for anyone)?









### What sign is do not enter?









# What sign is food?









#### What sign is caution: slippery when wet?









# What sign is keep locked?









#### What sign is danger?









#### What sign is waiting room?









#### What sign is men's restroom?









#### What sign is enter: automatic door?









#### What sign is stop?









### What sign is handicap accessible?









#### What sign is recycle?









# What sign is don't walk?









#### What sign is no food allowed?









#### What sign is open?









### What sign is drinking fountain?









#### What sign is poison?









#### What sign is women's restroom?









#### What sign is no guns allowed?









### What sign is fire extinguisher?









#### What sign is exit?









#### What sign is no pets allowed?



















# Hooray!





# Strong skills!





### Winner!





#### Celebrate!





#### You did it!





### Award winning!





#### Cheers!





# So proud!





### Cool!













# Hooray!





# Strong skills!





### Winner!





#### Celebrate!





#### You did it!





### Award winning!





#### Cheers!





# So proud!





### Cool!













# Hooray!





# Strong skills!





### Winner!





##