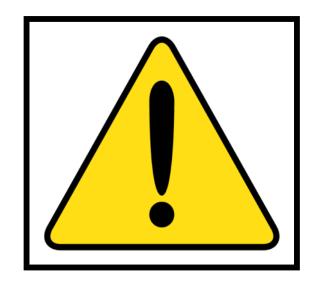

# Match the Community Signs

Find the community sign match





begin

#### What sign is stairs?









# What sign is no cell phones?









#### What sign is trash?









#### What sign is out of order?









# What sign is flammable?









# What sign is caution?









#### What sign is wash hands?









# What sign is escalator?









### What sign is wet paint?









### What sign is no smoking?









# What sign is elevator?









# What sign is first aid?









#### What sign is closed?









# What sign is walk?









#### What sign is restroom (for anyone)?









### What sign is do not enter?









# What sign is food?









#### What sign is caution: slippery when wet?









# What sign is keep locked?









#### What sign is danger?









#### What sign is waiting room?









#### What sign is men's restroom?









#### What sign is enter: automatic door?









#### What sign is stop?









### What sign is handicap accessible?









#### What sign is recycle?









# What sign is don't walk?









#### What sign is no food allowed?









#### What sign is open?









### What sig