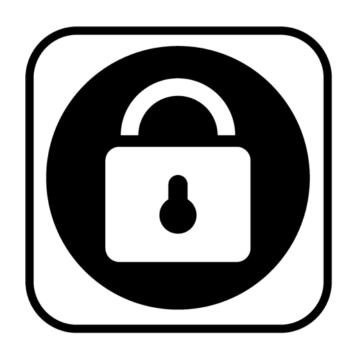

# Match the Community Signs

Find the community sign match





begin

#### What sign is stairs?









# What sign is no cell phones?









#### What sign is trash?









#### What sign is out of order?









# What sign is flammable?









# What sign is caution?









#### What sign is wash hands?









# What sign is escalator?









### What sign is wet paint?









### What sign is no smoking?









# What sign is elevator?









# What sign is first aid?









#### What sign is closed?









# What sign is walk?









#### What sign is restroom (for anyone)?









### What sign is do not enter?









# What sign is food?









#### What sign is caution: slippery when wet?









# What sign is keep locked?









#### What sign is danger?









#### What sign is waiting room?









#### What sign is men's restroom?









#### What sign is enter: automatic door?









#### What sign is stop?









### What sign is handicap accessible?









#### What sign is recycle?









# What sign is don't walk?









#### What sign is no food allowed?









#### What sign is open?









### What sign is drinking fountain?









#### What sign is poison?









#### What sign is women's restroom?









#### What sign is no guns allowed?









### What sign is fire extinguisher?









#### What sign is exit?









#### What sign is no pets allowed?



















# Hooray!





# Strong skills!





### Winner!





#### Celebrate!





#### You did it!