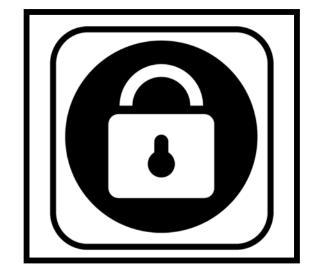

# Match the Community Signs

Find the community sign match





begin

#### What sign is stairs?









# What sign is no cell phones?









#### What sign is trash?









#### What sign is out of order?









# What sign is flammable?









# What sign is caution?









#### What sign is wash hands?









# What sign is escalator?









### What sign is wet paint?









### What sign is no smoking?









# What sign is elevator?









# What sign is first aid?









#### What sign is closed?









# What sign is walk?









#### What sign is restroom (for anyone)?









### What sign is do not enter?









# What sign is food?









#### What sign is caution: slippery when wet?









# What sign is keep locked?









#### What sign is danger?









#### What sign is waiting room?









#### What sign is men's restroom?









#### What sign is enter: automatic door?









#### What sign is stop?









### What sign is handicap accessible?









#### What sign is recycle?









# What sign is don't walk?









#### What sign is no food allowed?









#### What sign is open?









### What sign is drinking fountain?









#### What sign is poison?









#### What sign is women's restroom?









#### What sign is no guns allowed?









### What sign is