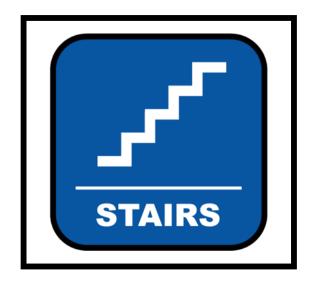

# Match the Community Signs

Find the community sign match





begin

#### What sign is stairs?









# What sign is no cell phones?









#### What sign is trash?









#### What sign is out of order?









# What sign is flammable?









# What sign is caution?









#### What sign is wash hands?









# What sign is escalator?









### What sign is wet paint?









### What sign is no smoking?









# What sign is elevator?









# What sign is first aid?









#### What sign is closed?









# What sign is walk?









#### What sign is restroom (for anyone)?









### What sign is do not enter?









# What sign is food?









#### What sign is caution: slippery when wet?









# What sign is keep locked?









#### What sign is danger?









#### What sign is waiting room?









#### What sign is men's restroom?









#### What sign is enter: automatic door?









#### What sign is stop?









### What sign is handicap accessible?









#### What sign is recycle?









# What sign is don't walk?









#### What sign is no food allowed?









#### What