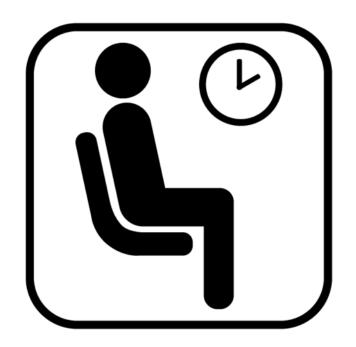

match





begin

#### What sign is stairs?









# What sign is no cell phones?









#### What sign is trash?









#### What sign is out of order?









# What sign is flammable?









# What sign is caution?









#### What sign is wash hands?









# What sign is escalator?









### What sign is wet paint?









### What sign is no smoking?









# What sign is elevator?









# What sign is first aid?









#### What sign is closed?









# What sign is walk?









#### What sign is restroom (for anyone)?









### What sign is do not enter?









# What sign is food?









#### What sign is caution: slippery when wet?









# What sign is keep locked?









#### What sign is danger?









#### What sign is waiting room?









#### What sign is men's restroom?









#### What sign is enter: automatic door?









#### What sign is stop?









### What sign is handicap accessible?









#### What sign is recycle?









# What sign is don't walk?









#### What sign is no food allowed?









#### What sign is open?









### What sign is drinking fountain?









#### What sign is poison?









#### What sign is women's restroom?









#### What sign is no guns allowed?









### What sign is fire extinguisher?









#### What sign is exit?









#### What sign is no pets allowed?



















# Hooray!





# Strong skills!





### Winner!





#### Celebrate!





#### You did it!





### Award winning!





#### Cheers!





# So proud!





### Cool!