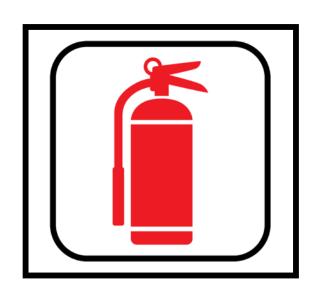

# Match the Community Signs

Find the community sign match





begin

#### What sign is stairs?









# What sign is no cell phones?









#### What sign is trash?









#### What sign is out of order?









# What sign is flammable?









# What sign is caution?









#### What sign is wash hands?









# What sign is escalator?









### What sign is wet paint?









### What sign is no smoking?









# What sign is elevator?









# What sign is first aid?









#### What sign is closed?









# What sign is walk?









#### What sign is restroom (for anyone)?









### What sign is do not enter?









# What sign is food?









#### What sign is caution: slippery when wet?









# What sign is keep locked?









#### What sign is danger?









#### What sign is waiting room?









#### What sign is men's restroom?









#### What sign is enter: automatic door?









#### What sign is stop?









### What sign is handicap accessible?









#### What sign is recycle?









# What sign is don't walk?









#### What sign is no food allowed?









#### What sign is open?









### What sign is drinking fountain?









#### What sign is poison?









#### What sign is women's restroom?