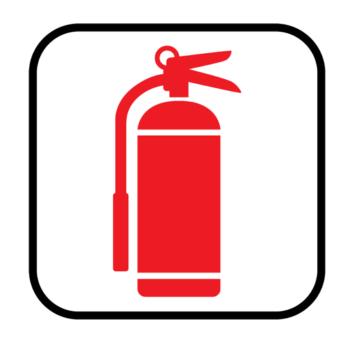

s restroom (for anyone)?









### What sign is do not enter?









# What sign is food?









#### What sign is caution: slippery when wet?









# What sign is keep locked?









#### What sign is danger?









#### What sign is waiting room?









#### What sign is men's restroom?









#### What sign is enter: automatic door?









#### What sign is stop?









### What sign is handicap accessible?









#### What sign is recycle?









# What sign is don't walk?









#### What sign is no food allowed?









#### What sign is open?









### What sign is drinking fountain?









#### What sign is poison?









#### What sign is women's restroom?









#### What sign is no guns allowed?









### What sign is fire extinguisher?









#### What sign is exit?









#### What sign is no pets allowed?



















# Hooray!





# Strong skills!





### Winner!





#### Celebrate!





#### You did it!





### Award winning!





#### Cheers!





# So proud!





### Cool!













# Hooray!





# Strong skills!





### Winner!





#### Celebrate!





#### You did it!





### Award winning!





#### Cheers!





# So proud!





### Cool!













# Hooray!





# Strong skills!





### Winner!





#### Celebrate!





#### You did it!





### Award winning!





#### Cheers!





#### So proud!





#### Cool!













#### Hooray!





#### Strong skills!





#### Winner!





#### Celebrate!





#### You did it!







#### You did it!



lesson completed