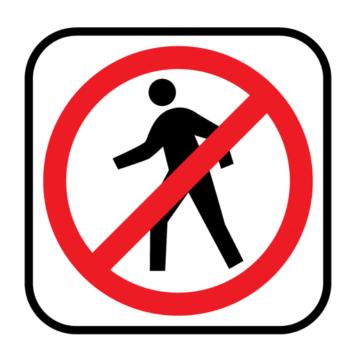

# Match the Community Signs

Find the community sign match





begin

#### What sign is stairs?









# What sign is no cell phones?









#### What sign is trash?









#### What sign is out of order?









# What sign is flammable?









# What sign is caution?









#### What sign is wash hands?









# What sign is escalator?









### What sign is wet paint?









### What sign is no smoking?









# What sign is elevator?









# What sign is first aid?









#### What sign is closed?









# What sign is walk?









#### What sign is restroom (for anyone)?









### What sign is do not enter?









# What sign is food?









#### What sign is caution: slippery when wet?









# What sign is keep locked?









#### What sign is danger?









#### What sign is waiting room?









#### What sign is men's restroom?









#### What sign is enter: automatic door?









#### What sign is stop?









### What sign is handicap accessible?









#### What sign is recycle?









# What sign is don't walk?









#### What sign is no food allowed?









#### What sign is open?









### What sign is drinking fountain?









#### What sign is poison?









#### What sign is women's restroom?









#### What sign is no guns allowed?









### What sign is fire extinguisher?









#### What sign is exit?









#### What sign is no pets