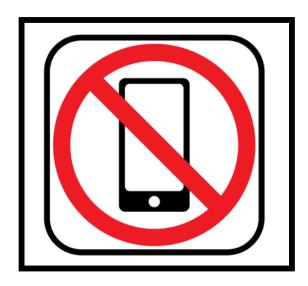

munity Signs

Find the community sign match





begin

#### What sign is stairs?









# What sign is no cell phones?









#### What sign is trash?









#### What sign is out of order?









# What sign is flammable?









# What sign is caution?









#### What sign is wash hands?









# What sign is escalator?









### What sign is wet paint?









### What sign is no smoking?









# What sign is elevator?









# What sign is first aid?









#### What sign is closed?









# What sign is walk?









#### What sign is restroom (for anyone)?









### What sign is do not enter?









# What sign is food?









#### What sign is caution: slippery when wet?









# What sign is keep locked?









#### What sign is danger?









#### What sign is waiting room?









#### What sign is men's restroom?









#### What sign is enter: automatic door?









#### What sign is stop?









### What sign is handicap accessible?









#### What sign is recycle?









# What sign is don't walk?









#### What sign is no food allowed?









#### What sign is open?









### What sign is drinking fountain?









#### What sign is poison?









#### What sign is women's restroom?









#### What sign is no guns allowed?









### What sign is fire extinguisher?









#### What sign is exit?









#### What sign is no pets allowed?



















# Hooray!





# Strong skills!





### Winner!





#### Celebrate!





#### You did it!





### Award winning!





#### Cheers