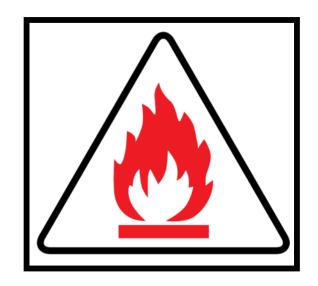

# Match the Community Signs

Find the community sign match





begin

#### What sign is stairs?









# What sign is no cell phones?









#### What sign is trash?









#### What sign is out of order?









# What sign is flammable?









# What sign is caution?









#### What sign is wash hands?









# What sign is escalator?









### What sign is wet paint?









### What sign is no smoking?









# What sign is elevator?









# What sign is first aid?









#### What sign is closed?









# What sign is walk?









#### What sign is restroom (for anyone)?









### What sign is do not enter?









# What sign is food?









#### What sign is caution: slippery when wet?









# What sign is keep locked?









#### What sign is danger?









#### What sign is waiting room?









#### What sign is men's restroom?









#### What sign is enter: automatic door?









#### What sign is stop?









### What sign is handicap accessible?









#### What sign is r