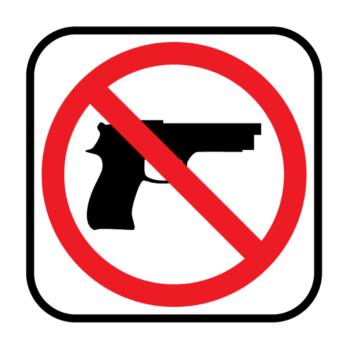

What sign is walk?









#### What sign is restroom (for anyone)?









### What sign is do not enter?









# What sign is food?









#### What sign is caution: slippery when wet?









# What sign is keep locked?









#### What sign is danger?









#### What sign is waiting room?









#### What sign is men's restroom?









#### What sign is enter: automatic door?









#### What sign is stop?









### What sign is handicap accessible?









#### What sign is recycle?









# What sign is don't walk?









#### What sign is no food allowed?









#### What sign is open?









### What sign is drinking fountain?









#### What sign is poison?









#### What sign is women's restroom?









#### What sign is no guns allowed?









### What sign is fire extinguisher?









#### What sign is exit?









#### What sign is no pets allowed?



















# Hooray!





# Strong skills!





### Winner!





#### Celebrate!





#### You did it!





### Award winning!





#### Cheers!





# So proud!





### Cool!













# Hooray!





# Strong skills!





### Winner!





#### Celebrate!





#### You did it!





### Award winning!





#### Cheers!





# So proud!





### Cool!













# Hooray!





# Strong skills!





### Winner!





#### Celebrate!





#### You did it!





### Award winning!





#### Cheers!





#### So proud!





#### Cool!













#### Hooray!





#### Strong skills!





#### Winner!





#### Celebrate!





#### You did it!







#### You did