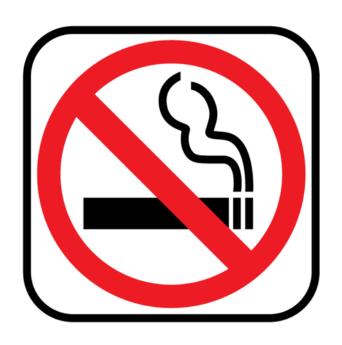

# Match the Community Signs

Find the community sign match





begin

#### What sign is stairs?









# What sign is no cell phones?









#### What sign is trash?









#### What sign is out of order?









# What sign is flammable?









# What sign is caution?









#### What sign is wash hands?









# What sign is escalator?









### What sign is wet paint?









### What sign is no smoking?









# What sign is elevator?









# What sign is first aid?









#### What sign is closed?









# What sign is walk?









#### What sign is restroom (for anyone)?









### What sign is do not enter?









# What sign is food?









#### What sign is caution: slippery when wet?









# What sign is keep locked?









#### What sign is danger?









#### What sign is waiting room?









#### What sign is men's restroom?









#### What sign is enter: automatic door?









#### What sign is stop?









### What sign is handicap accessible?









#### What sign is recycle?









# What sign is don't walk?









#### What sign is no food allowed?









#### What sign is open?









### What sign is drinking fountain?









###