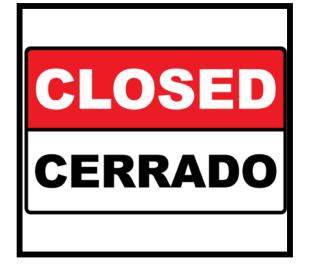

wet paint?









### What sign is no smoking?









# What sign is elevator?









# What sign is first aid?









#### What sign is closed?









# What sign is walk?









#### What sign is restroom (for anyone)?









### What sign is do not enter?









# What sign is food?









#### What sign is caution: slippery when wet?









# What sign is keep locked?









#### What sign is danger?









#### What sign is waiting room?









#### What sign is men's restroom?









#### What sign is enter: automatic door?









#### What sign is stop?









### What sign is handicap accessible?









#### What sign is recycle?









# What sign is don't walk?









#### What sign is no food allowed?









#### What sign is open?









### What sign is drinking fountain?









#### What sign is poison?









#### What sign is women's restroom?









#### What sign is no guns allowed?









### What sign is fire extinguisher?









#### What sign is exit?









#### What sign is no pets allowed?



















# Hooray!





# Strong skills!





### Winner!





#### Celebrate!





#### You did it!





### Award winning!





#### Cheers!





# So proud!





### Cool!













# Hooray!





# Strong skills!





### Winner!





#### Celebrate!





#### You did it!





### Award winning!





#### Cheers!





# So proud!





### Cool!













# Hooray!





# Strong skills!





### Winner!





#### Celebrate!





#### You did it!





### Award winning!





#### Cheers!