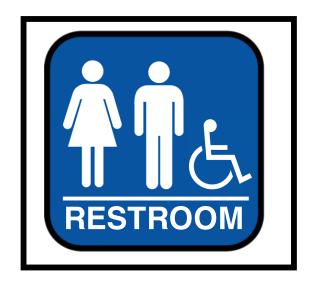

# Match the Community Signs

Find the community sign match





begin

#### What sign is stairs?









# What sign is no cell phones?









#### What sign is trash?









#### What sign is out of order?









# What sign is flammable?









# What sign is caution?









#### What sign is wash hands?









# What sign is escalator?









### What sign is wet paint?









### What sign is no smoking?









# What sign is elevator?









# What sign is first aid?









#### What sign is closed?









# What sign is walk?









#### What sign is restroom (for anyone)?









### What sign is do not enter?









# What sign is food?









#### What sign is caution: slippery when wet?









# What sign is keep locked?









#### What sign is danger?









#### What sign is waiting room?









#### What sign is men's restroom?









#### What sign is enter: automatic door?









#### What sign is stop?









### What sign is handicap accessible?









#### What sign is recycle?









# What sign is don't walk?









#### What sign is no food allowed?









#### What sign is open?









### What sign is drinking fountain?









#### What sign is poison?









#### What sign is women's restroom?









#### What sign is no guns allowed?









### What sign is fire extinguisher?









#### What sign is ex