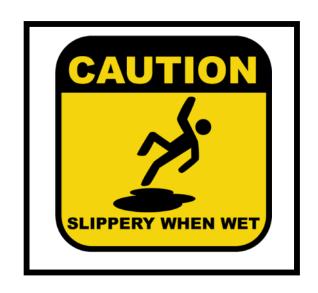

# Match the Community Signs

Find the community sign match





begin

#### What sign is stairs?









# What sign is no cell phones?









#### What sign is trash?









#### What sign is out of order?









# What sign is flammable?









# What sign is caution?









#### What sign is wash hands?









# What sign is escalator?









### What sign is wet paint?









### What sign is no smoking?









# What sign is elevator?









# What sign is first aid?









#### What sign is closed?









# What sign is walk?









#### What sign is restroom (for anyone)?









### What sign is do not enter?









# What sign is food?









#### What sign is caution: slippery when wet?









# What sign is keep locked?









#### What sign is danger?









#### What sign is waiting room?









#### What sign is men's restroom?









#### What sign is enter: automatic door?









#### What sign is stop?









### What sign is handicap accessible?









#### What sign is recycle?









# What sign is don't walk?









#### What sign is no food allowed?









#### What sign is open?









### What sign is drinking fountain?









#### What sign is poison?









#### What sign is women's restroom?









#### What sign is no guns allowed?









### What sign is fire extinguisher?









#### What sign is exit?