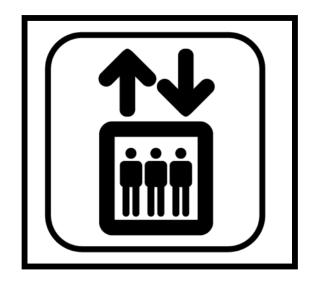

# Match the Community Signs

Find the community sign match





begin

#### What sign is stairs?









# What sign is no cell phones?









#### What sign is trash?









#### What sign is out of order?









# What sign is flammable?









# What sign is caution?









#### What sign is wash hands?









# What sign is escalator?









### What sign is wet paint?









### What sign is no smoking?









# What sign is elevator?









# What sign is first aid?









#### What sign is closed?









# What sign is walk?









#### What sign is restroom (for anyone)?









### What sign is do not enter?









# What sign is food?









#### What sign is caution: slippery when wet?









# What sign is keep locked?









#### What sign is danger?









#### What sign is waiting room?









#### What sign is men's restroom?