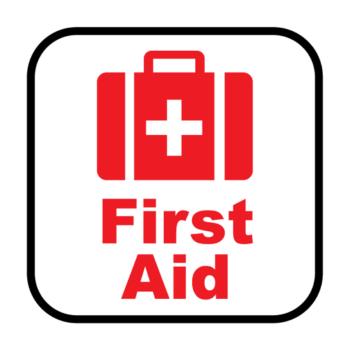

# Match the Community Signs

Find the community sign match





begin

#### What sign is stairs?









# What sign is no cell phones?









#### What sign is trash?









#### What sign is out of order?









# What sign is flammable?









# What sign is caution?









#### What sign is wash hands?









# What sign is escalator?









### What sign is wet paint?









### What sign is no smoking?









# What sign is elevator?









# What sign is first aid?









#### What sign is closed?









# What sign is walk?









#### What sign is restroom (for anyone)?









### What sign is do not enter?









# What sign is food?









#### What sign is caution: slippery when wet?









# What sign is keep locked?









#### What sign is danger?









#### What sign is waiting room?









#### What sign is men's restroom?









#### What sign is enter: automatic door?









#### What sign is stop?









### What sign is handicap accessible?









#### What sign is recycle?









# What sign is don't walk?









#### What sign is no food allowed?









#### What sign is open?









### What sign is drinking fountain?









#### What sign is poison?









#### What sign is women's restroom?