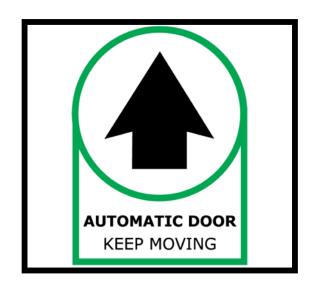

# What sign is trash?









#### What sign is out of order?









# What sign is flammable?









# What sign is caution?









#### What sign is wash hands?









# What sign is escalator?









### What sign is wet paint?









### What sign is no smoking?









# What sign is elevator?









# What sign is first aid?









#### What sign is closed?









# What sign is walk?









#### What sign is restroom (for anyone)?









### What sign is do not enter?









# What sign is food?









#### What sign is caution: slippery when wet?









# What sign is keep locked?









#### What sign is danger?









#### What sign is waiting room?









#### What sign is men's restroom?









#### What sign is enter: automatic door?









#### What sign is stop?









### What sign is handicap accessible?









#### What sign is recycle?









# What sign is don't walk?









#### What sign is no food allowed?









#### What sign is open?









### What sign is drinking fountain?









#### What sign is poison?









#### What sign is women's restroom?









#### What sign is no guns allowed?









### What sign is fire extinguisher?









#### What sign is exit?









#### What sign is no pets allowed?



















# Hooray!





# Strong skills!





### Winner!





#### Celebrate!





#### You did it!





### Award winning!





#### Cheers!





# So proud!





### Cool!













# Hooray!





# Strong skills!





### Winner!





#### Celebrate!





#### You did