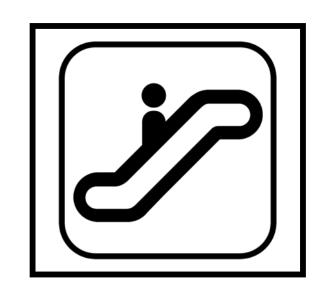

# Match the Community Signs

Find the community sign match





begin

#### What sign is stairs?









# What sign is no cell phones?









#### What sign is trash?









#### What sign is out of order?









# What sign is flammable?









# What sign is caution?









#### What sign is wash hands?









# What sign is escalator?









### What sign is wet paint?









### What sign is no smoking?









# What sign is elevator?









# What sign is first aid?









#### What sign is closed?









# What sign is walk?









#### What sign is restroom (for anyone)?









### What sign is do not enter?









# What sign is food?









#### What sign is caution: slippery when wet?









# What sign is keep locked?









#### What sign is danger?









#### What sign is waiting room?









#### What sign is men's restroom?









#### What sign is enter: automatic door?









#### What sign is stop?









### What sign is handicap accessible?









#### What sign is recycle?









# What sign is don't walk?









#### What sign is no food allowed?









#### What sign is open?









### What sign is drinking fountain?









#### What sign is poison?









#### Wha