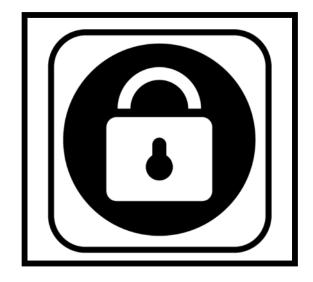

gn is wash hands?









# What sign is escalator?









### What sign is wet paint?









### What sign is no smoking?









# What sign is elevator?









# What sign is first aid?









#### What sign is closed?









# What sign is walk?









#### What sign is restroom (for anyone)?









### What sign is do not enter?









# What sign is food?









#### What sign is caution: slippery when wet?









# What sign is keep locked?









#### What sign is danger?









#### What sign is waiting room?









#### What sign is men's restroom?









#### What sign is enter: automatic door?









#### What sign is stop?









### What sign is handicap accessible?









#### What sign is recycle?









# What sign is don't walk?









#### What sign is no food allowed?









#### What sign is open?









### What sign is drinking fountain?









#### What sign is poison?









#### What sign is women's restroom?









#### What sign is no guns allowed?









### What sign is fire extinguisher?









#### What sign is exit?









#### What sign is no pets allowed?



















# Hooray!





# Strong skills!





### Winner!





#### Celebrate!





#### You did it!





### Award winning!





#### Cheers!





# So proud!





### Cool!













# Hooray!





# Strong skills!





### Winner!





#### Celebrate!





#### You did it!





### Award winning!





#### Cheers!





# So proud!





### Cool!













# Hooray!





# Strong skills!





### Winner!





#### C