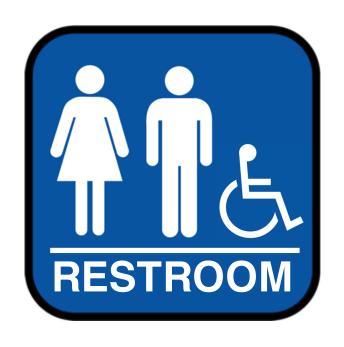

# Match the Community Signs

Find the community sign match





begin

#### What sign is stairs?









# What sign is no cell phones?









#### What sign is trash?









#### What sign is out of order?









# What sign is flammable?









# What sign is caution?









#### What sign is wash hands?









# What sign is escalator?









### What sign is wet paint?









### What sign is no smoking?









# What sign is elevator?









# What sign is first aid?









#### What sign is closed?









# What sign is walk?









#### What sign is restroom (for anyone)?









### What sign is do not enter?









# What sign is food?









#### What sign is caution: slippery when wet?









# What sign is keep locked?









#### What sign is danger?









#### What sign is waiting room?









#### What sign is men's restroom?









#### What sign is enter: automatic door?









#### What sign is stop?









### What sign is handicap accessible?









#### What sign is recycle?









# What sign is don't walk?









#### What sign is no food allowed?









#### What sign is open?









### What sign is drinking fountain?









#### What sign is poison?









#### What sign is women's restroom?









#### What sign is no guns allowed?









### What sign is fire extinguisher?









#### What sign is