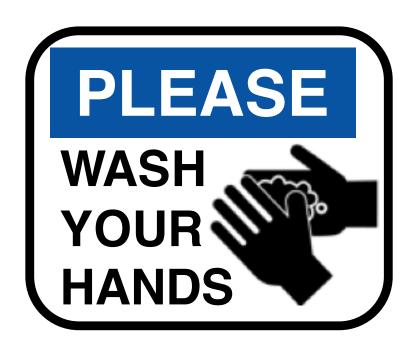

# Match the Community Signs

Find the community sign match





begin

#### What sign is stairs?









# What sign is no cell phones?









#### What sign is trash?









#### What sign is out of order?









# What sign is flammable?









# What sign is caution?









#### What sign is wash hands?









# What sign is escalator?









### What sign is wet paint?









### What sign is no smoking?









# What sign is elevator?









# What sign is first aid?









#### What sign is closed?









# What sign is walk?









#### What sign is restroom (for anyone)?









### What sign is do not enter?









# What sign is food?









#### What sign is caution: slippery when wet?









# What sign is keep locked?









#### What sign is danger?









#### What sign is waiting room?









#### What sign is men's restroom?









#### What sign is enter: automatic door?









#### What sign is stop?









### What sign is handicap accessible?









#### What sign is recycle?









# What sign is don't walk?









#### What sign