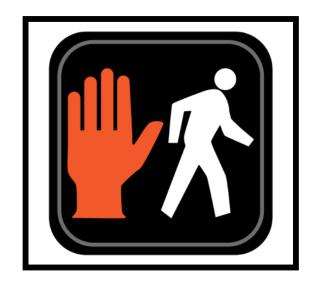

sign is wash hands?









# What sign is escalator?









### What sign is wet paint?









### What sign is no smoking?









# What sign is elevator?









# What sign is first aid?









#### What sign is closed?









# What sign is walk?









#### What sign is restroom (for anyone)?









### What sign is do not enter?









# What sign is food?









#### What sign is caution: slippery when wet?









# What sign is keep locked?









#### What sign is danger?









#### What sign is waiting room?









#### What sign is men's restroom?









#### What sign is enter: automatic door?









#### What sign is stop?









### What sign is handicap accessible?









#### What sign is recycle?









# What sign is don't walk?









#### What sign is no food allowed?









#### What sign is open?









### What sign is drinking fountain?









#### What sign is poison?









#### What sign is women's restroom?









#### What sign is no guns allowed?









### What sign is fire extinguisher?









#### What sign is exit?









#### What sign is no pets allowed?



















# Hooray!





# Strong skills!





### Winner!





#### Celebrate!





#### You did it!





### Award winning!





#### Cheers!





# So proud!





### Cool!













# Hooray!





# Strong skills!





### Winner!





#### Celebrate!





#### You did it!





### Award winning!





#### Cheers!





# So proud!





### Cool!













# Hooray!





# Strong skills!





### Winner!





####