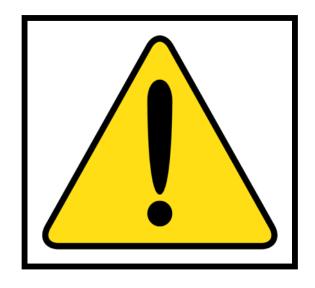

# Match the Community Signs

Find the community sign match





begin

#### What sign is stairs?









# What sign is no cell phones?









#### What sign is trash?









#### What sign is out of order?









# What sign is flammable?









# What sign is caution?









#### What sign is wash hands?









# What sign is escalator?









### What sign is wet paint?









### What sign is no smoking?









# What sign is elevator?









# What sign is first aid?









#### What sign is closed?









# What sign is walk?









#### What sign is restroom (for anyone)?









### What sign is do not enter?









# What sign is food?









#### What sign is caution: slippery when wet?









# What sign is keep locked?









#### What sign is danger?









#### What sign is waiting room?









#### What sign is men's restroom?









#### What sign is enter: automatic door?









#### What sign is stop?









### What sign is handicap accessible?









#### What sign is recycle?









# What sign is