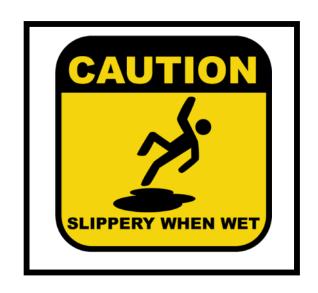

# Match the Community Signs

Find the community sign match





begin

#### What sign is stairs?









# What sign is no cell phones?









#### What sign is trash?









#### What sign is out of order?









# What sign is flammable?









# What sign is caution?









#### What sign is wash hands?









# What sign is escalator?









### What sign is wet paint?









### What sign is no smoking?









# What sign is elevator?









# What sign is first aid?









#### What sign is closed?









# What sign is walk?









#### What sign is restroom (for anyone)?









### What sign is do not enter?









# What sign is food?









#### What sign is caution: slippery when wet?









# What sign is keep locked?









#### What sign is danger?









#### What sign is waiting room?









#### What sign is men's restroom?









#### What sign is enter: automatic door?









#### What sign is stop?









### What sign is handicap accessible?









#### What sign is recycle?









# What sign is don't walk?









#### What sign is no