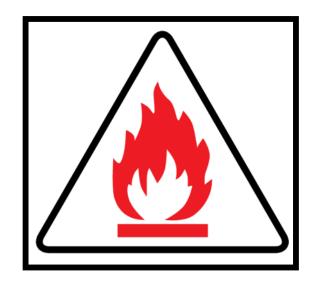

# Match the Community Signs

Find the community sign match





begin

#### What sign is stairs?









# What sign is no cell phones?









#### What sign is trash?









#### What sign is out of order?









# What sign is flammable?









# What sign is caution?









#### What sign is wash hands?









# What sign is escalator?









### What sign is wet paint?









### What sign is no smoking?









# What sign is elevator?









# What sign is first aid?









#### What sign is closed?









# What sign is walk?









#### What sign is restroom (for anyone)?









### What sign is do not enter?









# What sign is food?









#### What sign is caution: slippery when wet?









# What sign is keep locked?









#### What sign is danger?









#### What sign is waiting room?









#### What sign is men's restroom?









#### What sign is enter: automatic door?









#### What sign is stop?









### What sign is handicap accessible?









#### What sign is recycle?









# What sign is don't walk?









#### What sign is no food allowed?









#### What sign is open?









### What sign is drinking fountain?









#### What sign is poison?









#### What sign is women's restroom?