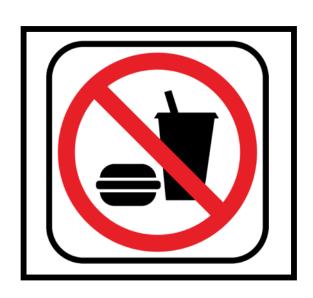

# Match the Community Signs

Find the community sign match





begin

#### What sign is stairs?









# What sign is no cell phones?









#### What sign is trash?









#### What sign is out of order?









# What sign is flammable?









# What sign is caution?









#### What sign is wash hands?









# What sign is escalator?









### What sign is wet paint?









### What sign is no smoking?









# What sign is elevator?









# What sign is first aid?









#### What sign is closed?









# What sign is walk?









#### What sign is restroom (for anyone)?









### What sign is do not enter?









# What sign is food?









#### What sign is caution: slippery when wet?









# What sign is keep locked?









#### What sign is danger?









#### What sign is waiting room?









#### What sign is men's restroom?









#### What sign is enter: automatic door?









#### What sign is stop?









### What sign is handicap accessible?









#### What sign is recycle?









# What sign is don't walk?









#### What sign is no food allowed?









#### What sign is open?









### What sign is drinking fountain?









#### What sign is poison?









#### What sign is women's restroom?









#### What sign is no guns allowed?









### What sign is fire extinguisher?









#### What sign is exit?









#### What sign is no pets allowed?



















# Hoora