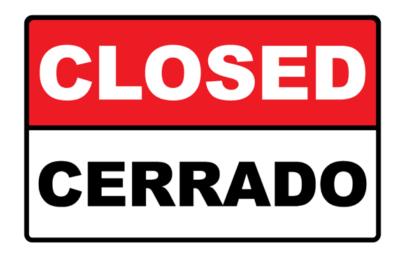

# Match the Community Signs

Find the community sign match





begin

#### What sign is stairs?









# What sign is no cell phones?









#### What sign is trash?









#### What sign is out of order?









# What sign is flammable?









# What sign is caution?









#### What sign is wash hands?









# What sign is escalator?









### What sign is wet paint?









### What sign is no smoking?









# What sign is elevator?









# What sign is first aid?









#### What sign is closed?









# What sign is walk?









#### What sign is restroom (for anyone)?









### What sign is do not enter?









# What sign is food?









#### What sign is caution: slippery when wet?









# What sign is keep locked?









#### What sign is danger?









#### What sign is waiting room?









#### What sign is men's restroom?









#### What sign is enter: automatic door?









#### What sign is stop?









### What sign is handicap accessible?









#### What sign is recycle?









# What sign is don't walk?









#### What sign is no food allowed?









#### What sign is open?









### What sign is drinking fountain?









#### What sign is poison?









#### What sign is women's restroom?









#### What sign is no guns a