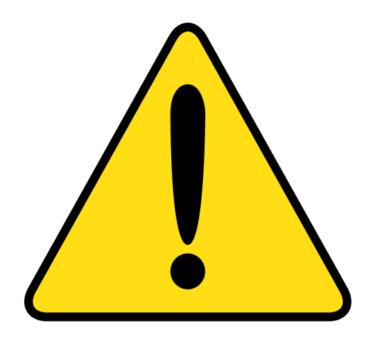

# Match the Community Signs

Find the community sign match





begin

#### What sign is stairs?









# What sign is no cell phones?









#### What sign is trash?









#### What sign is out of order?









# What sign is flammable?









# What sign is caution?









#### What sign is wash hands?









# What sign is escalator?









### What sign is wet paint?









### What sign is no smoking?









# What sign is elevator?









# What sign is first aid?









#### What sign is closed?









# What sign is walk?









#### What sign is restroom (for anyone)?









### What sign is do not enter?









# What sign is food?









#### What sign is caution: slippery when wet?









# What sign is keep locked?









#### What sign is danger?









#### What sign is waiting room?









#### What sign is men's restroom?









#### What sign is enter: automatic door?









#### What sign is stop?









### What sign is handicap accessible?









#### What sign is recycle?









# What sign