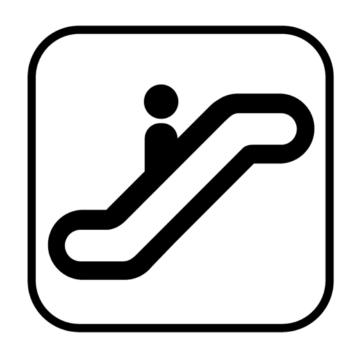

# Match the Community Signs

Find the community sign match





begin

#### What sign is stairs?









# What sign is no cell phones?









#### What sign is trash?









#### What sign is out of order?









# What sign is flammable?









# What sign is caution?









#### What sign is wash hands?









# What sign is escalator?









### What sign is wet paint?









### What sign is no smoking?









# What sign is elevator?









# What sign is first aid?









#### What sign is closed?









# What sign is walk?









#### What sign is restroom (for anyone)?









### What sign is do not enter?









# What sign is food?









#### What sign is caution: slippery when wet?









# What sign is keep locked?









#### What sign is danger?









#### What sign is waiting room?









#### What sign is men's restroom?









#### What sign is enter: automatic door?









#### What sign is stop?









### What sign is handicap accessible?









#### What sign is recycle?









# What sign is don't walk?









#### What sign is no food allowed?









#### W