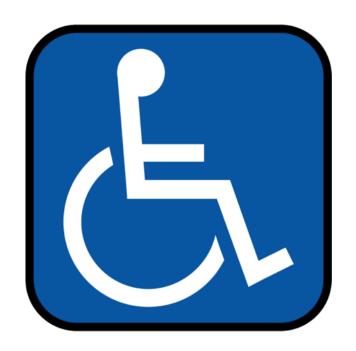

at sign is flammable?









# What sign is caution?









#### What sign is wash hands?









# What sign is escalator?









### What sign is wet paint?









### What sign is no smoking?









# What sign is elevator?









# What sign is first aid?









#### What sign is closed?









# What sign is walk?









#### What sign is restroom (for anyone)?









### What sign is do not enter?









# What sign is food?









#### What sign is caution: slippery when wet?









# What sign is keep locked?









#### What sign is danger?









#### What sign is waiting room?









#### What sign is men's restroom?









#### What sign is enter: automatic door?









#### What sign is stop?









### What sign is handicap accessible?









#### What sign is recycle?









# What sign is don't walk?









#### What sign is no food allowed?









#### What sign is open?









### What sign is drinking fountain?









#### What sign is poison?









#### What sign is women's restroom?









#### What sign is no guns allowed?









### What sign is fire extinguisher?









#### What sign is exit?









#### What sign is no pets allowed?



















# Hooray!





# Strong skills!





### Winner!





#### Celebrate!





#### You did it!





### Award winning!





#### Cheers!





# So proud!





### Cool!













# Hooray!





# Strong skills!





### Winner!





#### Celebrate!





#### You did it!





### Award winning!





#### Cheers!





# So proud!





### Coo