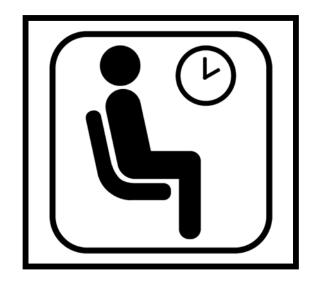

# Match the Community Signs

Find the community sign match





begin

#### What sign is stairs?









# What sign is no cell phones?









#### What sign is trash?









#### What sign is out of order?









# What sign is flammable?









# What sign is caution?









#### What sign is wash hands?









# What sign is escalator?









### What sign is wet paint?









### What sign is no smoking?









# What sign is elevator?









# What sign is first aid?









#### What sign is closed?









# What sign is walk?









#### What sign is restroom (for anyone)?









### What sign is do not enter?









# What sign is food?









#### What sign is caution: slippery when wet?









# What sign is keep locked?









#### What sign is danger?









#### What sign is waiting room?









#### What sign is men's restroom?









#### What sign is enter: automatic door?









#### What sign is stop?









### What sign is handicap accessible?









#### What sign is recycle?









# What sign is don't walk?









#### What sign is no food allowed?









#### What sign is open?









### What sign is drinking fountain?









#### What sign is poison?









#### What sign is women's restroom?









#### What sign is no guns allowed?









### What sign is fire extinguisher?









#### What sign is exit?









#### What sign is no pets a