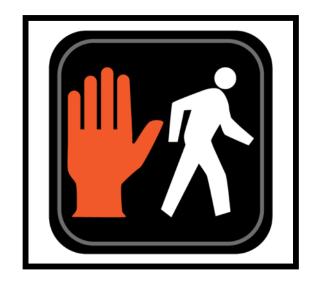

# Match the Community Signs

Find the community sign match





begin

#### What sign is stairs?









# What sign is no cell phones?









#### What sign is trash?









#### What sign is out of order?









# What sign is flammable?









# What sign is caution?









#### What sign is wash hands?









# What sign is escalator?









### What sign is wet paint?









### What sign is no smoking?









# What sign is elevator?









# What sign is first aid?









#### What sign is closed?









# What sign is walk?









#### What sign is restroom (for anyone)?









### What sign is do not enter?









# What sign is food?









#### What sign is caution: slippery when wet?









# What sign is keep locked?









#### What sign is danger?









#### What sign is waiting room?









#### What sign is men's restroom?









#### What sign is enter: automatic door?









#### What sign is stop?









### What sign is handicap accessible?









#### What sign is recycle?









# What sign is don't walk?









#### What sign is no food allowed?









#### What sign is open?









### What sign is drinking fountain?









#### What sign is poison?









#### What sign is women's restroom?









#### What sign is no guns allowed?









### What sign i