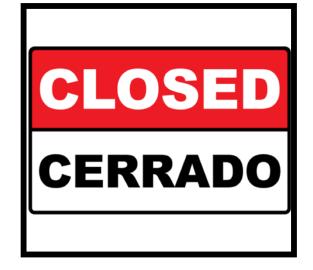

# Match the Community Signs

Find the community sign match





begin

#### What sign is stairs?









# What sign is no cell phones?









#### What sign is trash?









#### What sign is out of order?









# What sign is flammable?









# What sign is caution?









#### What sign is wash hands?









# What sign is escalator?









### What sign is wet paint?









### What sign is no smoking?









# What sign is elevator?









# What sign is first aid?









#### What sign is closed?









# What sign is walk?









#### What sign is restroom (for anyone)?









### What sign is do not enter?









# What sign is food?









#### What sign is caution: slippery when wet?









# What sign is keep locked?









#### What sign is danger?









#### What sign is waiting room?









#### What sign is men's restroom?









#### What sign is enter: automatic door?









#### What sign is stop?









### What sign is handicap accessible?









#### What sign is recycle?









# What sign is don't walk?









#### What sign is no food allowed?









#### What sign is open?









### What sign is drinking fountain?









#### What sign is poison?









#### What sign is women's restroom?









#### What sign is no guns allowed