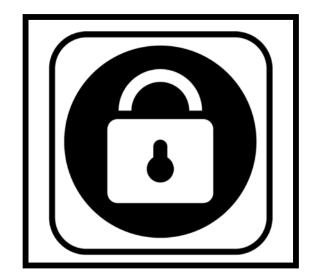

# Match the Community Signs

Find the community sign match





begin

#### What sign is stairs?









# What sign is no cell phones?









#### What sign is trash?









#### What sign is out of order?









# What sign is flammable?









# What sign is caution?









#### What sign is wash hands?









# What sign is escalator?









### What sign is wet paint?









### What sign is no smoking?









# What sign is elevator?









# What sign is first aid?









#### What sign is closed?









# What sign is walk?









#### What sign is restroom (for anyone)?









### What sign is do not enter?









# What sign is food?









#### What sign is caution: slippery when wet?









# What sign is keep locked?









#### What sign is danger?









#### What sign is waiting room?









#### What sign is men's restroom?









#### What sign is enter: automatic door?









#### What sign is stop?









### What sign is handicap accessible?









#### What sign is recycle?









# What sign is don't walk?









#### What sign is no food allowed?









#### What sign is open?









### What sign is drinking fountain?









#### What sign is poison?









#### What sign is women's restroom?









#### What sign is no guns allowed?









### What sign is fire extinguisher?









#### What sign is exit?









#### What sign is no pets allowed?



















# Hooray!





# Strong skills!





### Winner!





#### Celebrate!





#### You did it!