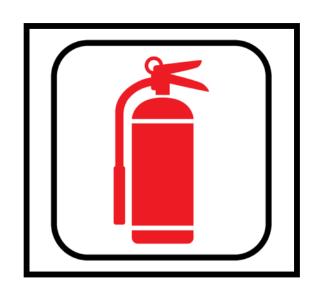

# Match the Community Signs

Find the community sign match





begin

#### What sign is stairs?









# What sign is no cell phones?









#### What sign is trash?









#### What sign is out of order?









# What sign is flammable?









# What sign is caution?









#### What sign is wash hands?









# What sign is escalator?









### What sign is wet paint?









### What sign is no smoking?









# What sign is elevator?









# What sign is first aid?









#### What sign is closed?









# What sign is walk?









#### What sign is restroom (for anyone)?









### What sign is do not enter?









# What sign is food?









#### What sign is caution: slippery when wet?









# What sign is keep locked?









#### What sign is danger?









#### What sign is waiting room?









#### What sign is men's restroom?









#### What sign is enter: automatic door?









#### What sign is stop?









### What sign is handicap accessible?









#### What sign is rec