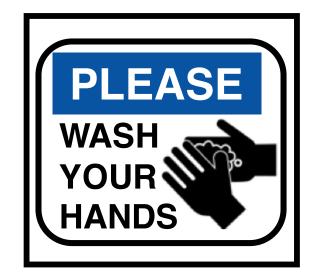

# Match the Community Signs

Find the community sign match





begin

#### What sign is stairs?









# What sign is no cell phones?









#### What sign is trash?









#### What sign is out of order?









# What sign is flammable?









# What sign is caution?









#### What sign is wash hands?









# What sign is escalator?









### What sign is wet paint?









### What sign is no smoking?









# What sign is elevator?









# What sign is first aid?









#### What sign is closed?









# What sign is walk?









#### What sign is restroom (for anyone)?









### What sign is do not enter?









# What sign is food?









#### What sign is caution: slippery when wet?









# What sign is keep locked?









#### What sign is danger?









#### What sign is waiting room?









#### What sign is men's restroom?









#### What sign is enter: automatic door?









#### What sign is stop?









### What sign is handicap accessible?









#### What sign is recycle?









# What sign is don't walk?









#### What sign is n