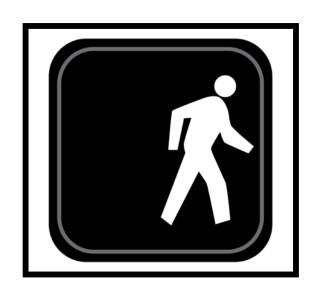

is wash hands?









# What sign is escalator?









### What sign is wet paint?









### What sign is no smoking?









# What sign is elevator?









# What sign is first aid?









#### What sign is closed?









# What sign is walk?









#### What sign is restroom (for anyone)?









### What sign is do not enter?









# What sign is food?









#### What sign is caution: slippery when wet?









# What sign is keep locked?









#### What sign is danger?









#### What sign is waiting room?









#### What sign is men's restroom?









#### What sign is enter: automatic door?









#### What sign is stop?









### What sign is handicap accessible?









#### What sign is recycle?









# What sign is don't walk?









#### What sign is no food allowed?









#### What sign is open?









### What sign is drinking fountain?









#### What sign is poison?









#### What sign is women's restroom?









#### What sign is no guns allowed?









### What sign is fire extinguisher?









#### What sign is exit?









#### What sign is no pets allowed?



















# Hooray!





# Strong skills!





### Winner!





#### Celebrate!





#### You did it!





### Award winning!





#### Cheers!





# So proud!





### Cool!













# Hooray!





# Strong skills!





### Winner!





#### Celebrate!





#### You did it!





### Award winning!





#### Cheers!





# So proud!





### Cool!













# Hooray!





# Strong skills!





### Winner!





#### Cel