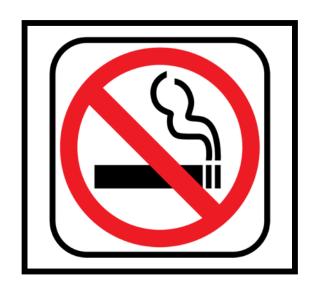

# Match the Community Signs

Find the community sign match





begin

#### What sign is stairs?









# What sign is no cell phones?









#### What sign is trash?









#### What sign is out of order?









# What sign is flammable?









# What sign is caution?









#### What sign is wash hands?









# What sign is escalator?









### What sign is wet paint?









### What sign is no smoking?









# What sign is elevator?









# What sign is first aid?









#### What sign is closed?









# What sign is walk?









#### What sign is restroom (for anyone)?









### What sign is do not enter?









# What sign is food?









#### What sign is caution: slippery when wet?









# What sign is keep locked?









#### What sign is danger?









#### What sign is waiting room?









#### What sign is men's restroom?









#### What sign is enter: automatic door?









#### What sign is stop?









### What sign is handicap accessible?









#### What sign is recycle?









# What sign is don't walk?









#### What sign is no food allowed?









#### What sign is open?









### What sign is drinking fountain?









####