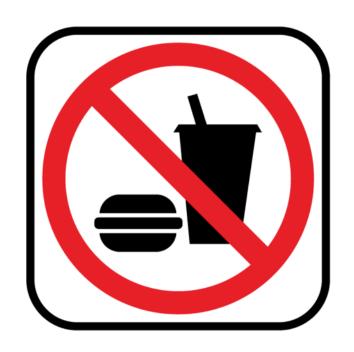

s escalator?









### What sign is wet paint?









### What sign is no smoking?









# What sign is elevator?









# What sign is first aid?









#### What sign is closed?









# What sign is walk?









#### What sign is restroom (for anyone)?









### What sign is do not enter?









# What sign is food?









#### What sign is caution: slippery when wet?









# What sign is keep locked?









#### What sign is danger?









#### What sign is waiting room?









#### What sign is men's restroom?









#### What sign is enter: automatic door?









#### What sign is stop?









### What sign is handicap accessible?









#### What sign is recycle?









# What sign is don't walk?









#### What sign is no food allowed?









#### What sign is open?









### What sign is drinking fountain?









#### What sign is poison?









#### What sign is women's restroom?









#### What sign is no guns allowed?









### What sign is fire extinguisher?









#### What sign is exit?









#### What sign is no pets allowed?



















# Hooray!





# Strong skills!





### Winner!





#### Celebrate!





#### You did it!





### Award winning!





#### Cheers!





# So proud!





### Cool!













# Hooray!





# Strong skills!





### Winner!





#### Celebrate!





#### You did it!





### Award winning!





#### Cheers!





# So proud!





### Cool!













# Hooray!





# Strong skills!





### Winner!





#### Celebrate!





#### You did it!





###