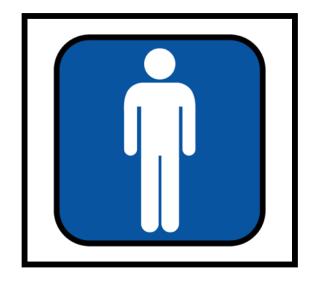

#### What sign is closed?









# What sign is walk?









#### What sign is restroom (for anyone)?









### What sign is do not enter?









# What sign is food?









#### What sign is caution: slippery when wet?









# What sign is keep locked?









#### What sign is danger?









#### What sign is waiting room?









#### What sign is men's restroom?









#### What sign is enter: automatic door?









#### What sign is stop?









### What sign is handicap accessible?









#### What sign is recycle?









# What sign is don't walk?









#### What sign is no food allowed?









#### What sign is open?









### What sign is drinking fountain?









#### What sign is poison?









#### What sign is women's restroom?









#### What sign is no guns allowed?









### What sign is fire extinguisher?









#### What sign is exit?









#### What sign is no pets allowed?



















# Hooray!





# Strong skills!





### Winner!





#### Celebrate!





#### You did it!





### Award winning!





#### Cheers!





# So proud!





### Cool!













# Hooray!





# Strong skills!





### Winner!





#### Celebrate!





#### You did it!





### Award winning!





#### Cheers!





# So proud!





### Cool!













# Hooray!





# Strong skills!





### Winner!





#### Celebrate!





#### You did it!





### Award winning!





#### Cheers!





#### So proud!





#### Cool!













#### Hooray!





#### Strong skills!





#### Winner!





#### Celebrate!