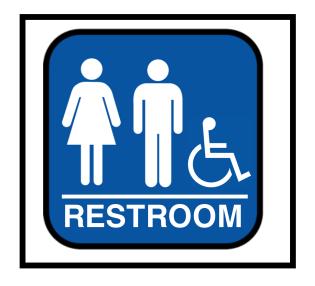

# Match the Community Signs

Find the community sign match





begin

#### What sign is stairs?









# What sign is no cell phones?









#### What sign is trash?









#### What sign is out of order?









# What sign is flammable?









# What sign is caution?









#### What sign is wash hands?









# What sign is escalator?









### What sign is wet paint?









### What sign is no smoking?









# What sign is elevator?









# What sign is first aid?









#### What sign is closed?









# What sign is walk?









#### What sign is restroom (for anyone)?









### What sign is do not enter?









# What sign is food?









#### What sign is caution: slippery when wet?









# What sign is keep locked?









#### What sign is danger?









#### What sign is waiting room?









#### What sign is men's restroom?









#### What sign is enter: automatic door?









#### What sign is stop?









### What sign is handicap accessible?









#### What sign is recycle?









# What sign is don't walk?









#### What sign is