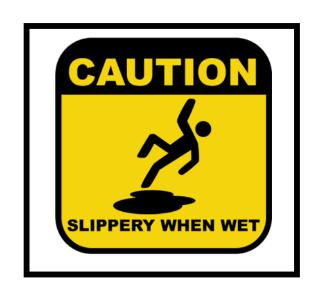

# Match the Community Signs

Find the community sign match





begin

#### What sign is stairs?









# What sign is no cell phones?









#### What sign is trash?









#### What sign is out of order?









# What sign is flammable?









# What sign is caution?









#### What sign is wash hands?









# What sign is escalator?









### What sign is wet paint?









### What sign is no smoking?









# What sign is elevator?









# What sign is first aid?









#### What sign is closed?









# What sign is walk?









#### What sign is restroom (for anyone)?









### What sign is do not enter?









# What sign is food?









#### What sign is caution: slippery when wet?









# What sign is keep locked?









#### What sign is danger?









#### What sign is waiting room?









#### What sign is men's restroom?









#### What sign is enter: automatic door?









#### What sign is stop?









### What sign is handicap accessible?









#### What sign is recycle?









# What sign is don't walk?









#### What sign is no food allowed?









#### What sign is open?









### What sign is drinking fountain?









#### What sign is poison?









#### What sign is women's restroom?









#### What sign is no guns allowed?









### What sign is fire extinguisher?









#### What sign is exit?









#### What sign is no pets allowed?



















# Hooray!





# Strong skills!





### Winner!





#### Cel