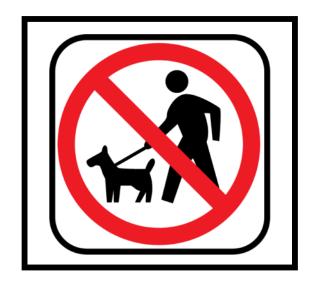

ommunity Signs

Find the community sign match





begin

#### What sign is stairs?









# What sign is no cell phones?









#### What sign is trash?









#### What sign is out of order?









# What sign is flammable?









# What sign is caution?









#### What sign is wash hands?









# What sign is escalator?









### What sign is wet paint?









### What sign is no smoking?









# What sign is elevator?









# What sign is first aid?









#### What sign is closed?









# What sign is walk?









#### What sign is restroom (for anyone)?









### What sign is do not enter?









# What sign is food?









#### What sign is caution: slippery when wet?









# What sign is keep locked?









#### What sign is danger?









#### What sign is waiting room?









#### What sign is men's restroom?









#### What sign is enter: automatic door?









#### What sign is stop?









### What sign is handicap accessible?









#### What sign is recycle?









# What sign is don't walk?









#### What sign is no food allowed?









#### What sign is open?









### What sign is drinking fountain?









#### What sign is poison?









#### What sign is women's restroom?









#### What sign is no guns allowed?









### What sign is fire extinguisher?









#### What sign is exit?









#### What sign is no pets allowed?



















# Hooray!





# Strong skills!





### Winner!





#### Celebrate!





#### You did it!





### Award winning!





#### Chee