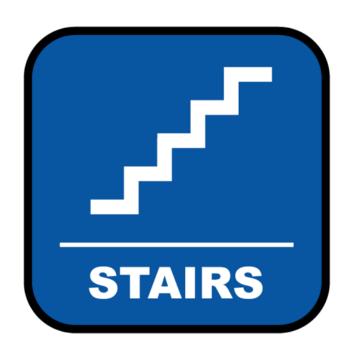

# Match the Community Signs

Find the community sign match





begin

#### What sign is stairs?









# What sign is no cell phones?









#### What sign is trash?









#### What sign is out of order?









# What sign is flammable?









# What sign is caution?









#### What sign is wash hands?









# What sign is escalator?









### What sign is wet paint?









### What sign is no smoking?









# What sign is elevator?









# What sign is first aid?









#### What sign is closed?









# What sign is walk?









#### What sign is restroom (for anyone)?









### What sign is do not enter?









# What sign is food?









#### What sign is caution: slippery when wet?









# What sign is keep locked?









#### What sign is danger?









#### What sign is waiting room?









#### What sign is men's restroom?