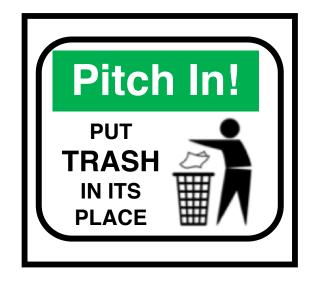

# Match the Community Signs

Find the community sign match





begin

#### What sign is stairs?









# What sign is no cell phones?









#### What sign is trash?









#### What sign is out of order?









# What sign is flammable?









# What sign is caution?









#### What sign is wash hands?









# What sign is escalator?









### What sign is wet paint?









### What sign is no smoking?









# What sign is elevator?









# What sign is first aid?









#### What sign is closed?









# What sign is walk?









#### What sign is restroom (for anyone)?









### What sign is do not enter?









# What sign is food?









#### What sign is caution: slippery when wet?









# What sign is keep locked?









#### What sign is danger?









#### What sign is waiting room?









#### What sign is men's restroom?









#### What sign is enter: automatic door?









#### What sign is stop?