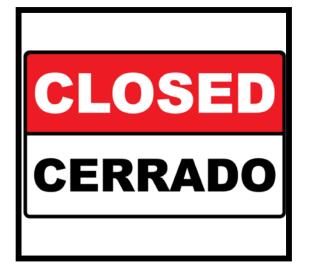

sign is walk?









#### What sign is restroom (for anyone)?









### What sign is do not enter?









# What sign is food?









#### What sign is caution: slippery when wet?









# What sign is keep locked?









#### What sign is danger?









#### What sign is waiting room?









#### What sign is men's restroom?









#### What sign is enter: automatic door?









#### What sign is stop?









### What sign is handicap accessible?









#### What sign is recycle?









# What sign is don't walk?









#### What sign is no food allowed?









#### What sign is open?









### What sign is drinking fountain?









#### What sign is poison?









#### What sign is women's restroom?









#### What sign is no guns allowed?









### What sign is fire extinguisher?









#### What sign is exit?









#### What sign is no pets allowed?



















# Hooray!





# Strong skills!





### Winner!





#### Celebrate!





#### You did it!





### Award winning!





#### Cheers!





# So proud!





### Cool!













# Hooray!





# Strong skills!





### Winner!





#### Celebrate!





#### You did it!





### Award winning!





#### Cheers!





# So proud!





### Cool!













# Hooray!





# Strong skills!





### Winner!





#### Celebrate!





#### You did it!





### Award winning!





#### Cheers!





#### So proud!





#### Cool!













#### Hooray!





#### Strong skills!





#### Winner!





#### Celebrate!





#### You did it!







#### You did it!