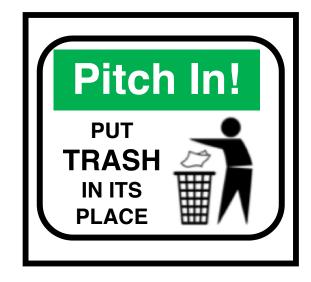

gn is caution?









#### What sign is wash hands?









# What sign is escalator?









### What sign is wet paint?









### What sign is no smoking?









# What sign is elevator?









# What sign is first aid?









#### What sign is closed?









# What sign is walk?









#### What sign is restroom (for anyone)?









### What sign is do not enter?









# What sign is food?









#### What sign is caution: slippery when wet?









# What sign is keep locked?









#### What sign is danger?









#### What sign is waiting room?









#### What sign is men's restroom?









#### What sign is enter: automatic door?









#### What sign is stop?









### What sign is handicap accessible?









#### What sign is recycle?









# What sign is don't walk?









#### What sign is no food allowed?









#### What sign is open?









### What sign is drinking fountain?









#### What sign is poison?









#### What sign is women's restroom?









#### What sign is no guns allowed?









### What sign is fire extinguisher?









#### What sign is exit?









#### What sign is no pets allowed?



















# Hooray!





# Strong skills!





### Winner!





#### Celebrate!





#### You did it!





### Award winning!





#### Cheers!





# So proud!





### Cool!













# Hooray!





# Strong skills!





### Winner!





#### Celebrate!





#### You did it!





### Award winning!





#### Cheers!





# So proud!





### Cool!













# Hooray!





# Strong