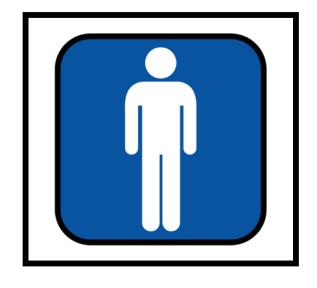

# Match the Community Signs

Find the community sign match





begin

#### What sign is stairs?









# What sign is no cell phones?









#### What sign is trash?









#### What sign is out of order?









# What sign is flammable?









# What sign is caution?









#### What sign is wash hands?









# What sign is escalator?









### What sign is wet paint?









### What sign is no smoking?









# What sign is elevator?









# What sign is first aid?









#### What sign is closed?









# What sign is walk?









#### What sign is restroom (for anyone)?









### What sign is do not enter?









# What sign is food?









#### What sign is caution: slippery when wet?









# What sign is keep locked?









#### What sign is danger?









#### What sign is waiting room?









#### What sign is men's restroom?









#### What sign is enter: automatic door?









#### What sign is stop?









### What sign is handicap acc