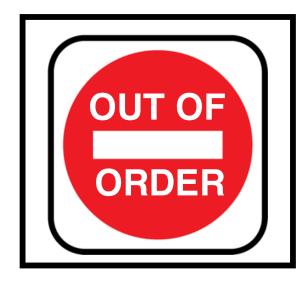

# What sign is no cell phones?









#### What sign is trash?









#### What sign is out of order?









# What sign is flammable?









# What sign is caution?









#### What sign is wash hands?









# What sign is escalator?









### What sign is wet paint?









### What sign is no smoking?









# What sign is elevator?









# What sign is first aid?









#### What sign is closed?









# What sign is walk?









#### What sign is restroom (for anyone)?









### What sign is do not enter?









# What sign is food?









#### What sign is caution: slippery when wet?









# What sign is keep locked?









#### What sign is danger?









#### What sign is waiting room?









#### What sign is men's restroom?









#### What sign is enter: automatic door?









#### What sign is stop?









### What sign is handicap accessible?









#### What sign is recycle?









# What sign is don't walk?









#### What sign is no food allowed?









#### What sign is open?









### What sign is drinking fountain?









#### What sign is poison?









#### What sign is women's restroom?









#### What sign is no guns allowed?









### What sign is fire extinguisher?









#### What sign is exit?









#### What sign is no pets allowed?



















# Hooray!





# Strong skills!





### Winner!





#### Celebrate!





#### You did it!





### Award winning!





#### Cheers!





# So proud!





### Cool!













# Hooray!





# Strong skills!