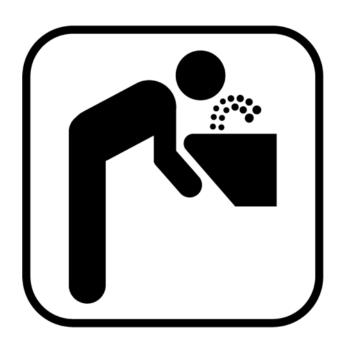

smoking?









# What sign is elevator?









# What sign is first aid?









#### What sign is closed?









# What sign is walk?









#### What sign is restroom (for anyone)?









### What sign is do not enter?









# What sign is food?









#### What sign is caution: slippery when wet?









# What sign is keep locked?









#### What sign is danger?









#### What sign is waiting room?









#### What sign is men's restroom?









#### What sign is enter: automatic door?









#### What sign is stop?









### What sign is handicap accessible?









#### What sign is recycle?









# What sign is don't walk?









#### What sign is no food allowed?









#### What sign is open?









### What sign is drinking fountain?









#### What sign is poison?









#### What sign is women's restroom?









#### What sign is no guns allowed?









### What sign is fire extinguisher?









#### What sign is exit?









#### What sign is no pets allowed?



















# Hooray!





# Strong skills!





### Winner!





#### Celebrate!





#### You did it!





### Award winning!





#### Cheers!





# So proud!





### Cool!













# Hooray!





# Strong skills!





### Winner!





#### Celebrate!





#### You did it!





### Award winning!





#### Cheers!





# So proud!





### Cool!













# Hooray!





# Strong skills!





### Winner!





#### Celebrate!





#### You did it!





### Award winning!





#### Cheers!





#### So proud!





#### Cool!