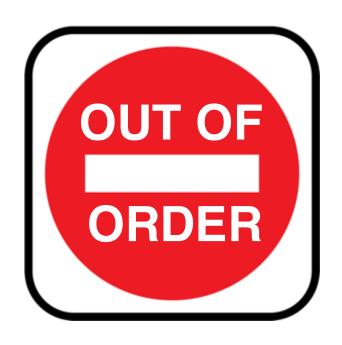

# Match the Community Signs

Find the community sign match





begin

#### What sign is stairs?









# What sign is no cell phones?









#### What sign is trash?









#### What sign is out of order?









# What sign is flammable?









# What sign is caution?









#### What sign is wash hands?









# What sign is escalator?









### What sign is wet paint?









### What sign is no smoking?









# What sign is elevator?









# What sign is first aid?









#### What sign is closed?









# What sign is walk?









#### What sign is restroom (for anyone)?









### What sign is do not enter?









# What sign is food?









#### What sign is caution: slippery when wet?









# What sign is keep locked?









#### What sign is danger?









#### What sign is waiting room?









#### What sign is men's restroom?









#### What sign is enter: automatic door?









#### What sign is stop?









### What sign is handicap a