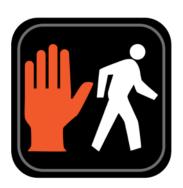

# Match the Community Signs

Find the community sign match





begin

#### What sign is stairs?









# What sign is no cell phones?









#### What sign is trash?









#### What sign is out of order?









# What sign is flammable?









# What sign is caution?









#### What sign is wash hands?









# What sign is escalator?









### What sign is wet paint?









### What sign is no smoking?









# What sign is elevator?









# What sign is first aid?









#### What sign is closed?









# What sign is walk?









#### What sign is restroom (for anyone)?









### What sign is do not enter?









# What sign is food?









#### What sign is caution: slippery when wet?









# What sign is keep locked?









#### What sign is danger?









#### What sign is waiting room?









##