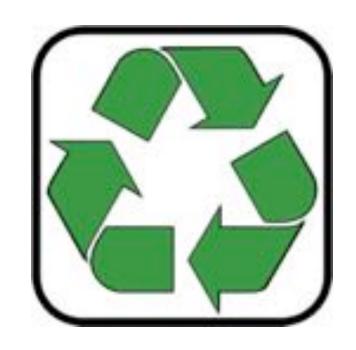

t sign is caution?









#### What sign is wash hands?









# What sign is escalator?









### What sign is wet paint?









### What sign is no smoking?









# What sign is elevator?









# What sign is first aid?









#### What sign is closed?









# What sign is walk?









#### What sign is restroom (for anyone)?









### What sign is do not enter?









# What sign is food?









#### What sign is caution: slippery when wet?









# What sign is keep locked?









#### What sign is danger?









#### What sign is waiting room?









#### What sign is men's restroom?









#### What sign is enter: automatic door?









#### What sign is stop?









### What sign is handicap accessible?









#### What sign is recycle?









# What sign is don't walk?









#### What sign is no food allowed?









#### What sign is open?









### What sign is drinking fountain?









#### What sign is poison?









#### What sign is women's restroom?









#### What sign is no guns allowed?









### What sign is fire extinguisher?









#### What sign is exit?









#### What sign is no pets allowed?



















# Hooray!





# Strong skills!





### Winner!





#### Celebrate!





#### You did it!





### Award winning!





#### Cheers!





# So proud!





### Cool!













# Hooray!





# Strong skills!





### Winner!





#### Celebrate!





#### You did it!





### Award winning!





#### Cheers!





# So proud!





### Cool!













# Hooray!





# Str