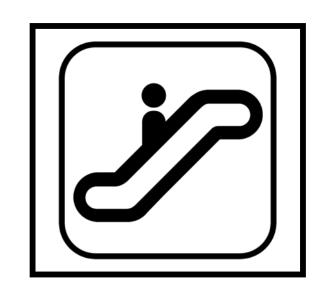

# Match the Community Signs

Find the community sign match





begin

#### What sign is stairs?









# What sign is no cell phones?









#### What sign is trash?









#### What sign is out of order?









# What sign is flammable?









# What sign is caution?









#### What sign is wash hands?









# What sign is escalator?









### What sign is wet paint?









### What sign is no smoking?









# What sign is elevator?









# What sign is first aid?









#### What sign is closed?









# What sign is walk?









#### What sign is restroom (for anyone)?









### What sign is do not enter?









# What sign is food?









#### What sign is caution: slippery when wet?









# What sign is keep locked?









#### What sign is danger?









#### What sign is waiting room?









#### What sign is men's restroom?









#