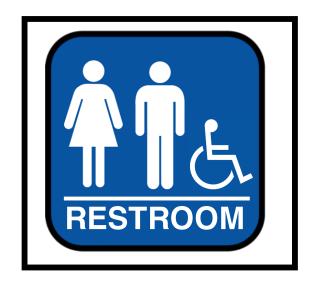

# Match the Community Signs

Find the community sign match





begin

#### What sign is stairs?









# What sign is no cell phones?









#### What sign is trash?









#### What sign is out of order?









# What sign is flammable?









# What sign is caution?









#### What sign is wash hands?









# What sign is escalator?









### What sign is wet paint?









### What sign is no smoking?









# What sign is elevator?









# What sign is first aid?









#### What sign is closed?









# What sign is walk?









#### What sign is restroom (for anyone)?









### What sign is do not enter?









# What sign is food?









#### What sign is caution: slippery when wet?









# What sign is keep locked?









#### What sign is danger?









#### What sign is waiting room?









#### What sign is men's restroom?









#### What sign is enter: automatic door?









#### What sign is stop?









### What sign is handicap accessible?









#### What sign is recycle?









# What sign is don't walk?









#### What sign is no food allowed?









#### What sign is open?









### What sign is drinking fountain?









#### What sign is poison?









#### What sign is women's restroom?









#### What sign is no guns allowed?









### What sign is fire extinguisher?









#### What sign is exit?









#### What sign is no pets allowed?



















# Hooray!





# Strong skills!





### Winner!





####