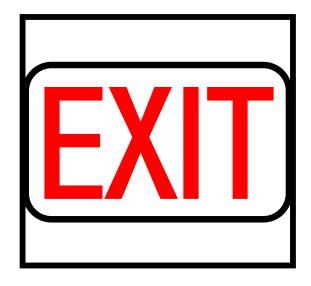

hat sign is do not enter?









# What sign is food?









#### What sign is caution: slippery when wet?









# What sign is keep locked?









#### What sign is danger?









#### What sign is waiting room?









#### What sign is men's restroom?









#### What sign is enter: automatic door?









#### What sign is stop?









### What sign is handicap accessible?









#### What sign is recycle?









# What sign is don't walk?









#### What sign is no food allowed?









#### What sign is open?









### What sign is drinking fountain?









#### What sign is poison?









#### What sign is women's restroom?









#### What sign is no guns allowed?









### What sign is fire extinguisher?









#### What sign is exit?









#### What sign is no pets allowed?



















# Hooray!





# Strong skills!





### Winner!





#### Celebrate!





#### You did it!





### Award winning!





#### Cheers!





# So proud!





### Cool!













# Hooray!





# Strong skills!





### Winner!





#### Celebrate!





#### You did it!





### Award winning!





#### Cheers!





# So proud!





### Cool!













# Hooray!





# Strong skills!





### Winner!





#### Celebrate!





#### You did it!





### Award winning!





#### Cheers!





#### So proud!





#### Cool!













#### Hooray!





#### Strong skills!





#### Winner!





#### Celebrate!





#### You did it!







#### You did it!



lesson completed