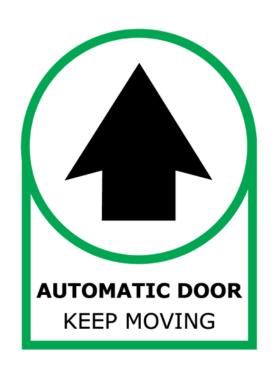

#### What sign is trash?









#### What sign is out of order?









# What sign is flammable?









# What sign is caution?









#### What sign is wash hands?









# What sign is escalator?









### What sign is wet paint?









### What sign is no smoking?









# What sign is elevator?









# What sign is first aid?









#### What sign is closed?









# What sign is walk?









#### What sign is restroom (for anyone)?









### What sign is do not enter?









# What sign is food?









#### What sign is caution: slippery when wet?









# What sign is keep locked?









#### What sign is danger?









#### What sign is waiting room?









#### What sign is men's restroom?









#### What sign is enter: automatic door?









#### What sign is stop?









### What sign is handicap accessible?









#### What sign is recycle?









# What sign is don't walk?









#### What sign is no food allowed?









#### What sign is open?









### What sign is drinking fountain?









#### What sign is poison?









#### What sign is women's restroom?









#### What sign is no guns allowed?









### What sign is fire extinguisher?









#### What sign is exit?









#### What sign is no pets allowed?



















# Hooray!





# Strong skills!





### Winner!





#### Celebrate!





#### You did it!





### Award winning!





#### Cheers!





# So proud!





### Cool!













# Hooray!





# Strong skills!





### Winner!





#### Celebrate!





#### You