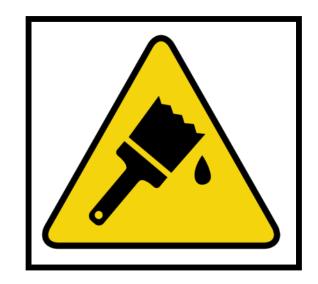

# Match the Community Signs

Find the community sign match





begin

#### What sign is stairs?









# What sign is no cell phones?









#### What sign is trash?









#### What sign is out of order?









# What sign is flammable?









# What sign is caution?









#### What sign is wash hands?









# What sign is escalator?









### What sign is wet paint?









### What sign is no smoking?









# What sign is elevator?









# What sign is first aid?









#### What sign is closed?









# What sign is walk?









#### What sign is restroom (for anyone)?









### What sign is do not enter?









# What sign is food?









#### What sign is caution: slippery when wet?









# What sign is keep locked?









#### What sign is danger?









#### What sign is waiting room?









#### What sign is men's restroom?









#### What sign is enter: automatic door?









#### What sign is stop?









### What sign is handicap accessible?









#### What sign is recycle?









# What sign is don't walk?









#### What sign is no food allowed?









#### What sign is open?









### What sign