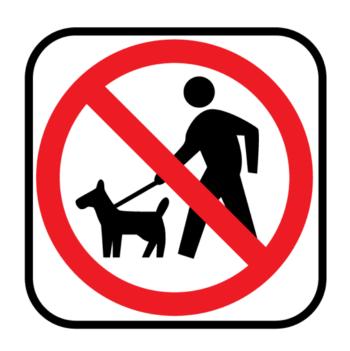

hat sign is food?









#### What sign is caution: slippery when wet?









# What sign is keep locked?









#### What sign is danger?









#### What sign is waiting room?









#### What sign is men's restroom?









#### What sign is enter: automatic door?









#### What sign is stop?









### What sign is handicap accessible?









#### What sign is recycle?









# What sign is don't walk?









#### What sign is no food allowed?









#### What sign is open?









### What sign is drinking fountain?









#### What sign is poison?









#### What sign is women's restroom?









#### What sign is no guns allowed?









### What sign is fire extinguisher?









#### What sign is exit?









#### What sign is no pets allowed?



















# Hooray!





# Strong skills!





### Winner!





#### Celebrate!





#### You did it!





### Award winning!





#### Cheers!





# So proud!





### Cool!













# Hooray!





# Strong skills!





### Winner!





#### Celebrate!





#### You did it!





### Award winning!





#### Cheers!





# So proud!





### Cool!













# Hooray!





# Strong skills!





### Winner!





#### Celebrate!





#### You did it!





### Award winning!





#### Cheers!





#### So proud!





#### Cool!













#### Hooray!





#### Strong skills!





#### Winner!





#### Celebrate!





#### You did it!







#### You did it!



lesson completed