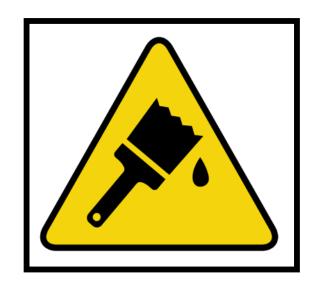

ign is flammable?









# What sign is caution?









#### What sign is wash hands?









# What sign is escalator?









### What sign is wet paint?









### What sign is no smoking?









# What sign is elevator?









# What sign is first aid?









#### What sign is closed?









# What sign is walk?









#### What sign is restroom (for anyone)?









### What sign is do not enter?









# What sign is food?









#### What sign is caution: slippery when wet?









# What sign is keep locked?









#### What sign is danger?









#### What sign is waiting room?









#### What sign is men's restroom?









#### What sign is enter: automatic door?









#### What sign is stop?









### What sign is handicap accessible?









#### What sign is recycle?









# What sign is don't walk?









#### What sign is no food allowed?









#### What sign is open?









### What sign is drinking fountain?









#### What sign is poison?









#### What sign is women's restroom?









#### What sign is no guns allowed?









### What sign is fire extinguisher?









#### What sign is exit?









#### What sign is no pets allowed?



















# Hooray!





# Strong skills!





### Winner!





#### Celebrate!





#### You did it!





### Award winning!





#### Cheers!





# So proud!





### Cool!













# Hooray!





# Strong skills!





### Winner!





#### Celebrate!





#### You did it!





### Award winning!





#### Cheers!





# So proud!





### Cool!