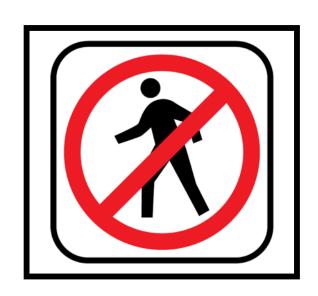

# Match the Community Signs

Find the community sign match





begin

#### What sign is stairs?









# What sign is no cell phones?









#### What sign is trash?









#### What sign is out of order?









# What sign is flammable?









# What sign is caution?









#### What sign is wash hands?









# What sign is escalator?









### What sign is wet paint?









### What sign is no smoking?









# What sign is elevator?









# What sign is first aid?









#### What sign is closed?









# What sign is walk?









#### What sign is restroom (for anyone)?









### What sign is do not enter?









# What sign is food?









#### What sign is caution: slippery when wet?









# What sign is keep locked?









#### What sign is danger?









#### What sign is waiting room?









#### What sign is men's restroom?









#### What sign is enter: automatic door?









#### What sign is stop?









### What sign is handicap accessible?









#### What sign is recycle?









# What sign is don't walk?









#### What sign is no food allowed?









#### What sign is open?









### What sign is drinking fountain?









#### What sign is poison?









#### What sign is women's restroom?









#### What sign is no guns allowed?









### What sign is fire extinguisher?









#### What sign is exit?









#### What sign is no pets allow