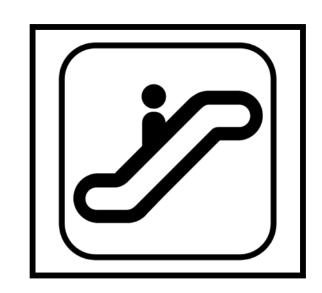

# Match the Community Signs

Find the community sign match





begin

#### What sign is stairs?









# What sign is no cell phones?









#### What sign is trash?









#### What sign is out of order?









# What sign is flammable?









# What sign is caution?









#### What sign is wash hands?









# What sign is escalator?









### What sign is wet paint?









### What sign is no smoking?









# What sign is elevator?









# What sign is first aid?









#### What sign is closed?









# What sign is walk?









#### What sign is restroom (for anyone)?









### What sign is do not enter?









# What sign is food?









#### What sign is caution: slippery when wet?









# What sign is keep locked?









#### What sign is danger?









#### What sign is waiting room?









#### What sign is men's restroom?









#### What sign is enter: automatic door?









#### What sign is stop?









### What sign is handicap accessible?









#### What sign is recycle?









# What sign is don't walk?









#### What sign is no food allowed?









#### What si