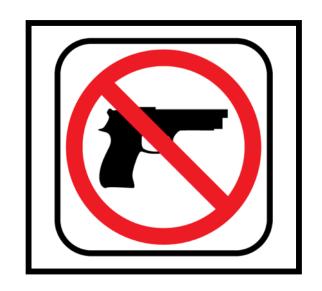

s wet paint?









### What sign is no smoking?









# What sign is elevator?









# What sign is first aid?









#### What sign is closed?









# What sign is walk?









#### What sign is restroom (for anyone)?









### What sign is do not enter?









# What sign is food?









#### What sign is caution: slippery when wet?









# What sign is keep locked?









#### What sign is danger?









#### What sign is waiting room?









#### What sign is men's restroom?









#### What sign is enter: automatic door?









#### What sign is stop?









### What sign is handicap accessible?









#### What sign is recycle?









# What sign is don't walk?









#### What sign is no food allowed?









#### What sign is open?









### What sign is drinking fountain?









#### What sign is poison?









#### What sign is women's restroom?









#### What sign is no guns allowed?









### What sign is fire extinguisher?









#### What sign is exit?









#### What sign is no pets allowed?



















# Hooray!





# Strong skills!





### Winner!





#### Celebrate!





#### You did it!





### Award winning!





#### Cheers!





# So proud!





### Cool!













# Hooray!





# Strong skills!





### Winner!





#### Celebrate!





#### You did it!





### Award winning!





#### Cheers!





# So proud!





### Cool!













# Hooray!





# Strong skills!





### Winner!





#### Celebrate!





#### You did it!





### Award winning!





#### Cheers!