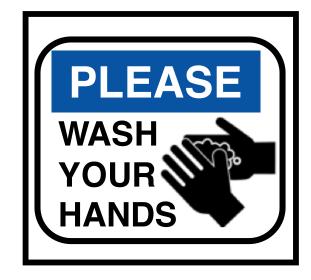

# Match the Community Signs

Find the community sign match





begin

#### What sign is stairs?









# What sign is no cell phones?









#### What sign is trash?









#### What sign is out of order?









# What sign is flammable?









# What sign is caution?









#### What sign is wash hands?









# What sign is escalator?









### What sign is wet paint?









### What sign is no smoking?









# What sign is elevator?









# What sign is first aid?









#### What sign is closed?









# What sign is walk?









#### What sign is restroom (for anyone)?









### What sign is do not enter?









# What sign is food?









#### What sign is caution: slippery when wet?









# What sign is keep locked?









#### What sign is danger?









#### What sign is waiting room?









#### What sign is men's restroom?









#### What sign is enter: automatic door?









#### What sign is stop?









### What sign is handicap accessible?









#### What sign is recycle?









# What sign is don't walk?









#### What sign is no food allowed?









#### What sign is open?









### What sign is drinking fountain?









#### What sign is poison?









#### What sign is women's restroom?









#### What sign is no guns allowed?









### What sign is fire extinguisher?









#### What sign is exit