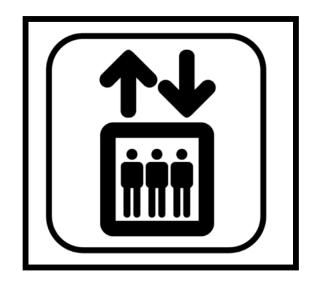

# Match the Community Signs

Find the community sign match





begin

#### What sign is stairs?









# What sign is no cell phones?









#### What sign is trash?









#### What sign is out of order?









# What sign is flammable?









# What sign is caution?









#### What sign is wash hands?









# What sign is escalator?









### What sign is wet paint?









### What sign is no smoking?









# What sign is elevator?









# What sign is first aid?









#### What sign is closed?









# What sign is walk?









#### What sign is restroom (for anyone)?









### What sign is do not enter?









# What sign is food?









#### What sign is caution: slippery when wet?









# What sign is keep locked?









#### What sign is danger?









#### What sign is waiting room?









#### What sign is men's restroom?









#### What sign is enter: automatic door?









#### What sign is stop?









### What sign is handicap accessible?









#### What sign is recycle?









# What sign is don't walk?









#### What sign is no food allowed?









#### Wha