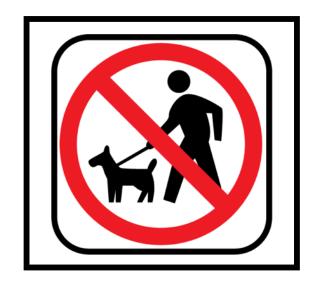

# Match the Community Signs

Find the community sign match





begin

#### What sign is stairs?









# What sign is no cell phones?









#### What sign is trash?









#### What sign is out of order?









# What sign is flammable?









# What sign is caution?









#### What sign is wash hands?









# What sign is escalator?









### What sign is wet paint?









### What sign is no smoking?









# What sign is elevator?









# What sign is first aid?









#### What sign is closed?









# What sign is walk?









#### What sign is restroom (for anyone)?









### What sign is do not enter?









# What sign is food?









#### What sign is caution: slippery when wet?









# What sign is keep locked?









#### What sign is danger?









#### What sign is waiting room?









#### What sign is men's restroom?









#### What sign is enter: automatic do