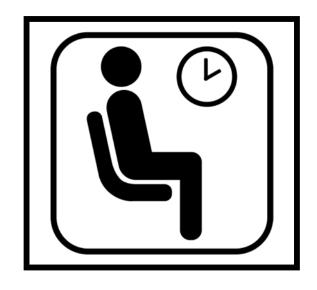

atch





begin

#### What sign is stairs?









# What sign is no cell phones?









#### What sign is trash?









#### What sign is out of order?









# What sign is flammable?









# What sign is caution?









#### What sign is wash hands?









# What sign is escalator?









### What sign is wet paint?









### What sign is no smoking?









# What sign is elevator?









# What sign is first aid?









#### What sign is closed?









# What sign is walk?









#### What sign is restroom (for anyone)?









### What sign is do not enter?









# What sign is food?









#### What sign is caution: slippery when wet?









# What sign is keep locked?









#### What sign is danger?









#### What sign is waiting room?









#### What sign is men's restroom?









#### What sign is enter: automatic door?









#### What sign is stop?









### What sign is handicap accessible?









#### What sign is recycle?









# What sign is don't walk?









#### What sign is no food allowed?









#### What sign is open?









### What sign is drinking fountain?









#### What sign is poison?









#### What sign is women's restroom?









#### What sign is no guns allowed?









### What sign is fire extinguisher?









#### What sign is exit?









#### What sign is no pets allowed?



















# Hooray!





# Strong skills!





### Winner!





#### Celebrate!





#### You did it!





### Award winning!





#### Cheers!





# So proud!





### Cool!