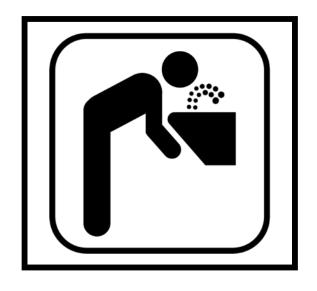

escalator?









### What sign is wet paint?









### What sign is no smoking?









# What sign is elevator?









# What sign is first aid?









#### What sign is closed?









# What sign is walk?









#### What sign is restroom (for anyone)?









### What sign is do not enter?









# What sign is food?









#### What sign is caution: slippery when wet?









# What sign is keep locked?









#### What sign is danger?









#### What sign is waiting room?









#### What sign is men's restroom?









#### What sign is enter: automatic door?









#### What sign is stop?









### What sign is handicap accessible?









#### What sign is recycle?









# What sign is don't walk?









#### What sign is no food allowed?









#### What sign is open?









### What sign is drinking fountain?









#### What sign is poison?









#### What sign is women's restroom?









#### What sign is no guns allowed?









### What sign is fire extinguisher?









#### What sign is exit?









#### What sign is no pets allowed?



















# Hooray!





# Strong skills!





### Winner!





#### Celebrate!





#### You did it!





### Award winning!





#### Cheers!





# So proud!





### Cool!













# Hooray!





# Strong skills!





### Winner!





#### Celebrate!





#### You did it!





### Award winning!





#### Cheers!





# So proud!





### Cool!













# Hooray!





# Strong skills!





### Winner!





#### Celebrate!





#### You did it!





### A