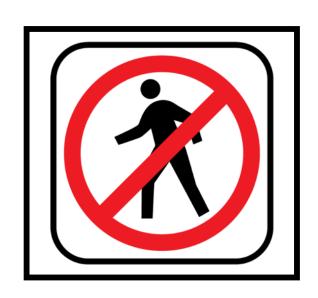

What sign is out of order?









# What sign is flammable?









# What sign is caution?









#### What sign is wash hands?









# What sign is escalator?









### What sign is wet paint?









### What sign is no smoking?









# What sign is elevator?









# What sign is first aid?









#### What sign is closed?









# What sign is walk?









#### What sign is restroom (for anyone)?









### What sign is do not enter?









# What sign is food?









#### What sign is caution: slippery when wet?









# What sign is keep locked?









#### What sign is danger?









#### What sign is waiting room?









#### What sign is men's restroom?









#### What sign is enter: automatic door?









#### What sign is stop?









### What sign is handicap accessible?









#### What sign is recycle?









# What sign is don't walk?









#### What sign is no food allowed?









#### What sign is open?









### What sign is drinking fountain?









#### What sign is poison?









#### What sign is women's restroom?









#### What sign is no guns allowed?









### What sign is fire extinguisher?









#### What sign is exit?









#### What sign is no pets allowed?



















# Hooray!





# Strong skills!





### Winner!





#### Celebrate!





#### You did it!





### Award winning!





#### Cheers!





# So proud!





### Cool!













# Hooray!





# Strong skills!





### Winner!





#### Celebrate!





#### You did it!





### Award winning!





#