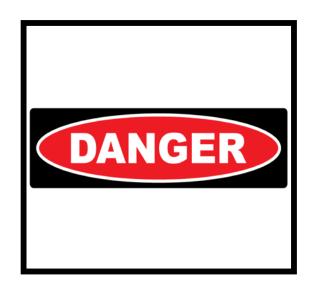

gn is food?









#### What sign is caution: slippery when wet?









# What sign is keep locked?









#### What sign is danger?









#### What sign is waiting room?









#### What sign is men's restroom?









#### What sign is enter: automatic door?









#### What sign is stop?









### What sign is handicap accessible?









#### What sign is recycle?









# What sign is don't walk?









#### What sign is no food allowed?









#### What sign is open?









### What sign is drinking fountain?









#### What sign is poison?









#### What sign is women's restroom?









#### What sign is no guns allowed?









### What sign is fire extinguisher?









#### What sign is exit?









#### What sign is no pets allowed?



















# Hooray!





# Strong skills!





### Winner!





#### Celebrate!





#### You did it!





### Award winning!





#### Cheers!





# So proud!





### Cool!













# Hooray!





# Strong skills!





### Winner!





#### Celebrate!





#### You did it!





### Award winning!





#### Cheers!





# So proud!





### Cool!













# Hooray!





# Strong skills!





### Winner!





#### Celebrate!





#### You did it!





### Award winning!





#### Cheers!





#### So proud!





#### Cool!













#### Hooray!





#### Strong skills!





#### Winner!





#### Celebrate!





#### You did it!







#### You did it!



lesson completed