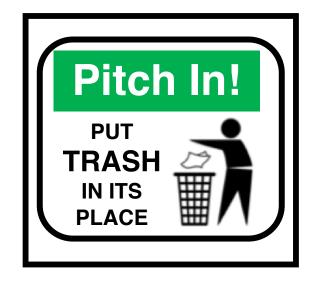

tor?









# What sign is first aid?









#### What sign is closed?









# What sign is walk?









#### What sign is restroom (for anyone)?









### What sign is do not enter?









# What sign is food?









#### What sign is caution: slippery when wet?









# What sign is keep locked?









#### What sign is danger?









#### What sign is waiting room?









#### What sign is men's restroom?









#### What sign is enter: automatic door?









#### What sign is stop?









### What sign is handicap accessible?









#### What sign is recycle?









# What sign is don't walk?









#### What sign is no food allowed?









#### What sign is open?









### What sign is drinking fountain?









#### What sign is poison?









#### What sign is women's restroom?









#### What sign is no guns allowed?









### What sign is fire extinguisher?









#### What sign is exit?









#### What sign is no pets allowed?



















# Hooray!





# Strong skills!





### Winner!





#### Celebrate!





#### You did it!





### Award winning!





#### Cheers!





# So proud!





### Cool!













# Hooray!





# Strong skills!





### Winner!





#### Celebrate!





#### You did it!





### Award winning!





#### Cheers!





# So proud!





### Cool!













# Hooray!





# Strong skills!





### Winner!





#### Celebrate!





#### You did it!





### Award winning!





#### Cheers!





#### So proud!





#### Cool!













#### Hooray!





#### Strong skil