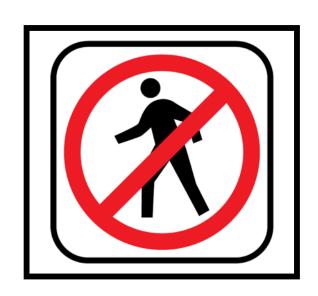

begin

#### What sign is stairs?









# What sign is no cell phones?









#### What sign is trash?









#### What sign is out of order?









# What sign is flammable?









# What sign is caution?









#### What sign is wash hands?









# What sign is escalator?









### What sign is wet paint?









### What sign is no smoking?









# What sign is elevator?









# What sign is first aid?









#### What sign is closed?









# What sign is walk?









#### What sign is restroom (for anyone)?









### What sign is do not enter?









# What sign is food?









#### What sign is caution: slippery when wet?









# What sign is keep locked?









#### What sign is danger?









#### What sign is waiting room?









#### What sign is men's restroom?









#### What sign is enter: automatic door?









#### What sign is stop?









### What sign is handicap accessible?









#### What sign is recycle?









# What sign is don't walk?









#### What sign is no food allowed?









#### What sign is open?









### What sign is drinking fountain?









#### What sign is poison?









#### What sign is women's restroom?









#### What sign is no guns allowed?









### What sign is fire extinguisher?









#### What sign is exit?









#### What sign is no pets allowed?



















# Hooray!





# Strong skills!





### Winner!





#### Celebrate!





#### You did it!





### Award winning!





#### Cheers!





# So proud!





### Cool!