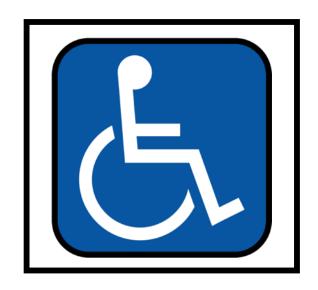

# Match the Community Signs

Find the community sign match





begin

#### What sign is stairs?









# What sign is no cell phones?









#### What sign is trash?









#### What sign is out of order?









# What sign is flammable?









# What sign is caution?









#### What sign is wash hands?









# What sign is escalator?









### What sign is wet paint?









### What sign is no smoking?









# What sign is elevator?









# What sign is first aid?









#### What sign is closed?









# What sign is walk?









#### What sign is restroom (for anyone)?









### What sign is do not enter?









# What sign is food?









#### What sign is caution: slippery when wet?









# What sign is keep locked?









#### What sign is danger?









#### What sign is waiting room?









#### What sign is men's restroom?









#### What sign is enter: automatic door?









#### What sign is stop?









### What sign is handicap accessible?









#### What sign is recycle?









# What sign is don