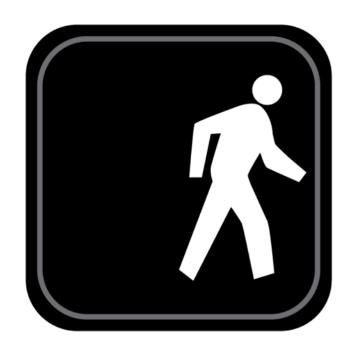

# Match the Community Signs

Find the community sign match





begin

#### What sign is stairs?









# What sign is no cell phones?









#### What sign is trash?









#### What sign is out of order?









# What sign is flammable?









# What sign is caution?









#### What sign is wash hands?









# What sign is escalator?









### What sign is wet paint?









### What sign is no smoking?









# What sign is elevator?









# What sign is first aid?









#### What sign is closed?









# What sign is walk?









#### What sign is restroom (for anyone)?









### What sign is do not enter?









# What sign is food?









#### What sign is caution: slippery when wet?









# What sign is keep locked?









#### What sign is danger?









#### What sign is waiting room?









#### What sign is men's restroom?









#### What sign is enter: automatic door?









#### What sign is stop?









### What sign is handicap accessible?









#### What sign is recycle?









# What sign is don't walk?









#### What sign is no food allowed?









#### What sign is open?









### What sign is drinking fountain?









#### What sign is poison?









#### What sign is women's restroom?









#### What sign is no guns allowed?









### What sign