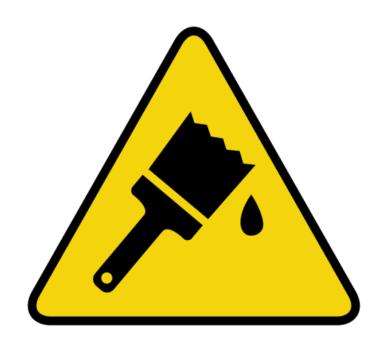

# Match the Community Signs

Find the community sign match





begin

#### What sign is stairs?









# What sign is no cell phones?









#### What sign is trash?









#### What sign is out of order?









# What sign is flammable?









# What sign is caution?









#### What sign is wash hands?









# What sign is escalator?









### What sign is wet paint?









### What sign is no smoking?









# What sign is elevator?









# What sign is first aid?









#### What sign is closed?









# What sign is walk?









#### What sign is restroom (for anyone)?









### What sign is do not enter?









# What sign is food?









#### What sign is caution: slippery when wet?









# What sign is keep locked?









#### What sign is danger?









#### What sign is waiting room?









#### What sign is men's restroom?









#### What sign is enter: automatic door?









#### What sign is stop?









### What sign is handicap accessible?









#### What sign is recycle?









# What sign is don't walk?









#### What sign is no food allowed?









#### What sign is open?









### What s