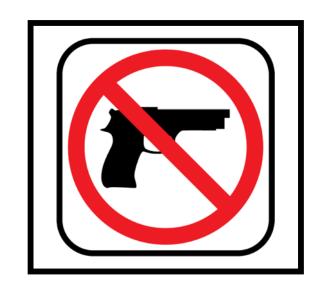

# Match the Community Signs

Find the community sign match





begin

#### What sign is stairs?









# What sign is no cell phones?









#### What sign is trash?









#### What sign is out of order?









# What sign is flammable?









# What sign is caution?









#### What sign is wash hands?









# What sign is escalator?









### What sign is wet paint?









### What sign is no smoking?









# What sign is elevator?









# What sign is first aid?









#### What sign is closed?









# What sign is walk?









#### What sign is restroom (for anyone)?









### What sign is do not enter?









# What sign is food?









#### What sign is caution: slippery when wet?









# What sign is keep locked?









#### What sign is danger?









#### What sign is waiting room?









#### What sign is men's restroom?









#### What sign is enter: automatic door?









#### What sign is stop?









### What sign is handicap accessible?









#### What sign is recycle?









# What sign is don't walk?









#### What sign is no food allowed?









#### What sign is open?









### What sign is drinking fountain?









#### What sign is poison?









#### What sign is women's restroom?









#### What sign is no guns allow