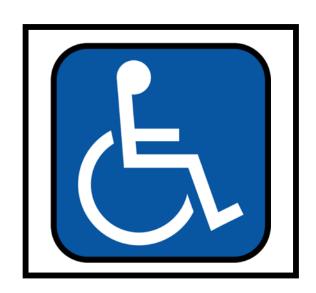

n is flammable?









# What sign is caution?









#### What sign is wash hands?









# What sign is escalator?









### What sign is wet paint?









### What sign is no smoking?









# What sign is elevator?









# What sign is first aid?









#### What sign is closed?









# What sign is walk?









#### What sign is restroom (for anyone)?









### What sign is do not enter?









# What sign is food?









#### What sign is caution: slippery when wet?









# What sign is keep locked?









#### What sign is danger?









#### What sign is waiting room?









#### What sign is men's restroom?









#### What sign is enter: automatic door?









#### What sign is stop?









### What sign is handicap accessible?









#### What sign is recycle?









# What sign is don't walk?









#### What sign is no food allowed?









#### What sign is open?









### What sign is drinking fountain?









#### What sign is poison?









#### What sign is women's restroom?









#### What sign is no guns allowed?









### What sign is fire extinguisher?









#### What sign is exit?









#### What sign is no pets allowed?



















# Hooray!





# Strong skills!





### Winner!





#### Celebrate!





#### You did it!





### Award winning!





#### Cheers!





# So proud!





### Cool!













# Hooray!





# Strong skills!





### Winner!





#### Celebrate!





#### You did it!





### Award winning!





#### Cheers!





# So proud!





### Cool!