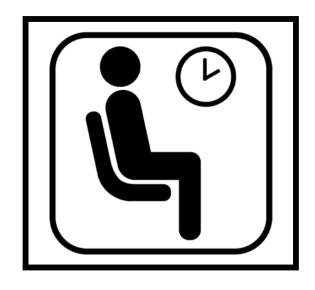

# Match the Community Signs

Find the community sign match





begin

#### What sign is stairs?









# What sign is no cell phones?









#### What sign is trash?









#### What sign is out of order?









# What sign is flammable?









# What sign is caution?









#### What sign is wash hands?









# What sign is escalator?









### What sign is wet paint?









### What sign is no smoking?









# What sign is elevator?









# What sign is first aid?









#### What sign is closed?









# What sign is walk?









#### What sign is restroom (for anyone)?









### What sign is do not enter?









# What sign is food?









#### What sign is caution: slippery when wet?









# What sign is keep locked?









#### What sign is danger?









#### What sign is waiting room?









#### What sign is men's restroom?









#### What sign is enter: automatic door?









#### What sign is stop?









### What sign is handicap accessible?









#### What sign is recycle?









# What sign is don't walk?









#### What sign is no food allowed?









#### What sign is open?









### What sign is drinking fountain?









#### What sign is poison?









#### What sign is women's restroom?









#### What sign is no guns allowed?









### What sign is fire extinguisher?









#### What sign is exit?









#### What sign is no pets allowed?



















# Hooray!





# Strong skills!





### Winner!





#### Celebrate!





#### You did it!