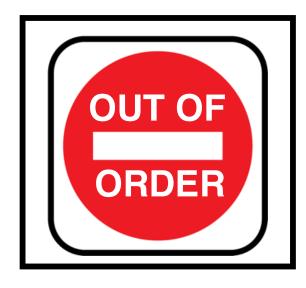

#### What sign is closed?









# What sign is walk?









#### What sign is restroom (for anyone)?









### What sign is do not enter?









# What sign is food?









#### What sign is caution: slippery when wet?









# What sign is keep locked?









#### What sign is danger?









#### What sign is waiting room?









#### What sign is men's restroom?









#### What sign is enter: automatic door?









#### What sign is stop?









### What sign is handicap accessible?









#### What sign is recycle?









# What sign is don't walk?









#### What sign is no food allowed?









#### What sign is open?









### What sign is drinking fountain?









#### What sign is poison?









#### What sign is women's restroom?









#### What sign is no guns allowed?









### What sign is fire extinguisher?









#### What sign is exit?









#### What sign is no pets allowed?



















# Hooray!





# Strong skills!





### Winner!





#### Celebrate!





#### You did it!





### Award winning!





#### Cheers!





# So proud!





### Cool!













# Hooray!





# Strong skills!





### Winner!





#### Celebrate!





#### You did it!





### Award winning!





#### Cheers!





# So proud!





### Cool!













# Hooray!





# Strong skills!





### Winner!





#### Celebrate!





#### You did it!





### Award winning!





#### Cheers!





#### So proud!





#### Cool!













#### Hooray!





#### Strong skills!





#### Winner!





#### Celebrate!