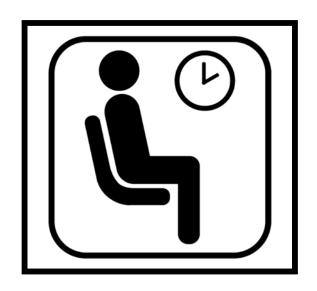

#### What sign is out of order?









# What sign is flammable?









# What sign is caution?









#### What sign is wash hands?









# What sign is escalator?









### What sign is wet paint?









### What sign is no smoking?









# What sign is elevator?









# What sign is first aid?









#### What sign is closed?









# What sign is walk?









#### What sign is restroom (for anyone)?









### What sign is do not enter?









# What sign is food?









#### What sign is caution: slippery when wet?









# What sign is keep locked?









#### What sign is danger?









#### What sign is waiting room?









#### What sign is men's restroom?









#### What sign is enter: automatic door?









#### What sign is stop?









### What sign is handicap accessible?









#### What sign is recycle?









# What sign is don't walk?









#### What sign is no food allowed?









#### What sign is open?









### What sign is drinking fountain?









#### What sign is poison?









#### What sign is women's restroom?









#### What sign is no guns allowed?









### What sign is fire extinguisher?









#### What sign is exit?









#### What sign is no pets allowed?



















# Hooray!





# Strong skills!





### Winner!





#### Celebrate!





#### You did it!





### Award winning!





#### Cheers!





# So proud!





### Cool!













# Hooray!





# Strong skills!





### Winner!





#### Celebrate!





#### You did it!





### Award winning!