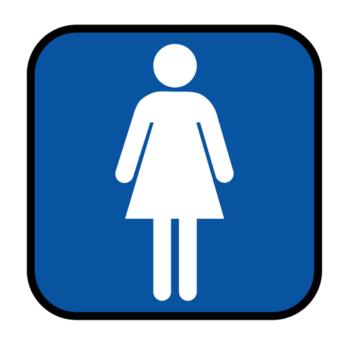

#### What sign is closed?









# What sign is walk?









#### What sign is restroom (for anyone)?









### What sign is do not enter?









# What sign is food?









#### What sign is caution: slippery when wet?









# What sign is keep locked?









#### What sign is danger?









#### What sign is waiting room?









#### What sign is men's restroom?









#### What sign is enter: automatic door?









#### What sign is stop?









### What sign is handicap accessible?









#### What sign is recycle?









# What sign is don't walk?









#### What sign is no food allowed?









#### What sign is open?









### What sign is drinking fountain?









#### What sign is poison?









#### What sign is women's restroom?









#### What sign is no guns allowed?









### What sign is fire extinguisher?









#### What sign is exit?









#### What sign is no pets allowed?



















# Hooray!





# Strong skills!





### Winner!





#### Celebrate!





#### You did it!





### Award winning!





#### Cheers!





# So proud!





### Cool!













# Hooray!





# Strong skills!





### Winner!





#### Celebrate!





#### You did it!





### Award winning!





#### Cheers!





# So proud!





### Cool!













# Hooray!





# Strong skills!





### Winner!





#### Celebrate!





#### You did it!





### Award winning!





#### Cheers!





#### So proud!





#### Cool!













#### Hooray!





#### Strong skills!





#### Winner!





#### Celebrate