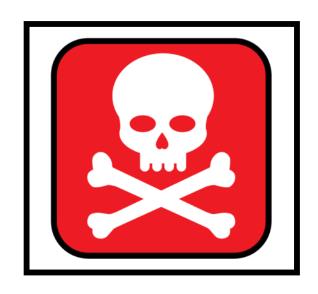

# Match the Community Signs

Find the community sign match





begin

#### What sign is stairs?









# What sign is no cell phones?









#### What sign is trash?









#### What sign is out of order?









# What sign is flammable?









# What sign is caution?









#### What sign is wash hands?









# What sign is escalator?









### What sign is wet paint?









### What sign is no smoking?









# What sign is elevator?









# What sign is first aid?









#### What sign is closed?









# What sign is walk?









#### What sign is restroom (for anyone)?









### What sign is do not enter?









# What sign is food?









#### What sign is caution: slippery when wet?









# What sign is keep locked?









#### What sign is danger?









#### What sign is waiting room?









#### What sign is men's restroom?









#### What sign is enter: automatic door?









#### What sign is stop?