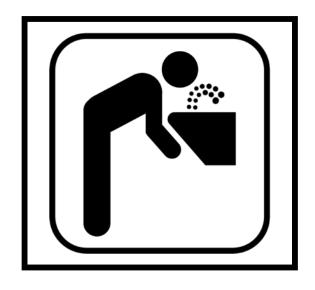

moking?









# What sign is elevator?









# What sign is first aid?









#### What sign is closed?









# What sign is walk?









#### What sign is restroom (for anyone)?









### What sign is do not enter?









# What sign is food?









#### What sign is caution: slippery when wet?









# What sign is keep locked?









#### What sign is danger?









#### What sign is waiting room?









#### What sign is men's restroom?









#### What sign is enter: automatic door?









#### What sign is stop?









### What sign is handicap accessible?









#### What sign is recycle?









# What sign is don't walk?









#### What sign is no food allowed?









#### What sign is open?









### What sign is drinking fountain?









#### What sign is poison?









#### What sign is women's restroom?









#### What sign is no guns allowed?









### What sign is fire extinguisher?









#### What sign is exit?









#### What sign is no pets allowed?



















# Hooray!





# Strong skills!





### Winner!





#### Celebrate!





#### You did it!





### Award winning!





#### Cheers!





# So proud!





### Cool!













# Hooray!





# Strong skills!





### Winner!





#### Celebrate!





#### You did it!





### Award winning!





#### Cheers!





# So proud!





### Cool!













# Hooray!





# Strong skills!





### Winner!





#### Celebrate!





#### You did it!





### Award winning!





#### Cheers!





#### So proud!





#### Cool!