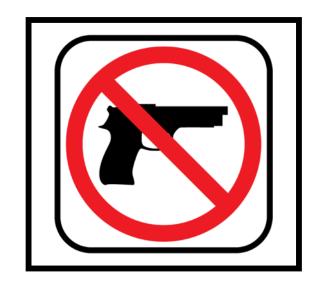

t sign is walk?









#### What sign is restroom (for anyone)?









### What sign is do not enter?









# What sign is food?









#### What sign is caution: slippery when wet?









# What sign is keep locked?









#### What sign is danger?









#### What sign is waiting room?









#### What sign is men's restroom?









#### What sign is enter: automatic door?









#### What sign is stop?









### What sign is handicap accessible?









#### What sign is recycle?









# What sign is don't walk?









#### What sign is no food allowed?









#### What sign is open?









### What sign is drinking fountain?









#### What sign is poison?









#### What sign is women's restroom?









#### What sign is no guns allowed?









### What sign is fire extinguisher?









#### What sign is exit?









#### What sign is no pets allowed?



















# Hooray!





# Strong skills!





### Winner!





#### Celebrate!





#### You did it!





### Award winning!





#### Cheers!





# So proud!





### Cool!













# Hooray!





# Strong skills!





### Winner!





#### Celebrate!





#### You did it!





### Award winning!





#### Cheers!





# So proud!





### Cool!













# Hooray!





# Strong skills!





### Winner!





#### Celebrate!





#### You did it!





### Award winning!





#### Cheers!





#### So proud!





#### Cool!













#### Hooray!





#### Strong skills!





#### Winner!





#### Celebrate!





#### You did it!







#### You did it!