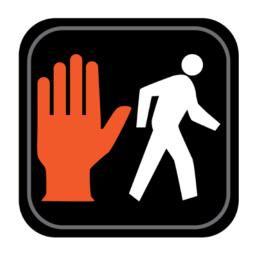

# Match the Community Signs

Find the community sign match





begin

#### What sign is stairs?









# What sign is no cell phones?









#### What sign is trash?









#### What sign is out of order?









# What sign is flammable?









# What sign is caution?









#### What sign is wash hands?









# What sign is escalator?









### What sign is wet paint?









### What sign is no smoking?









# What sign is elevator?









# What sign is first aid?









#### What sign is closed?









# What sign is walk?









#### What sign is restroom (for anyone)?









### What sign is do not enter?









# What sign is food?









#### What sign is caution: slippery when wet?









# What sign is keep locked?









#### What sign is danger?









#### What sign is waiting room?