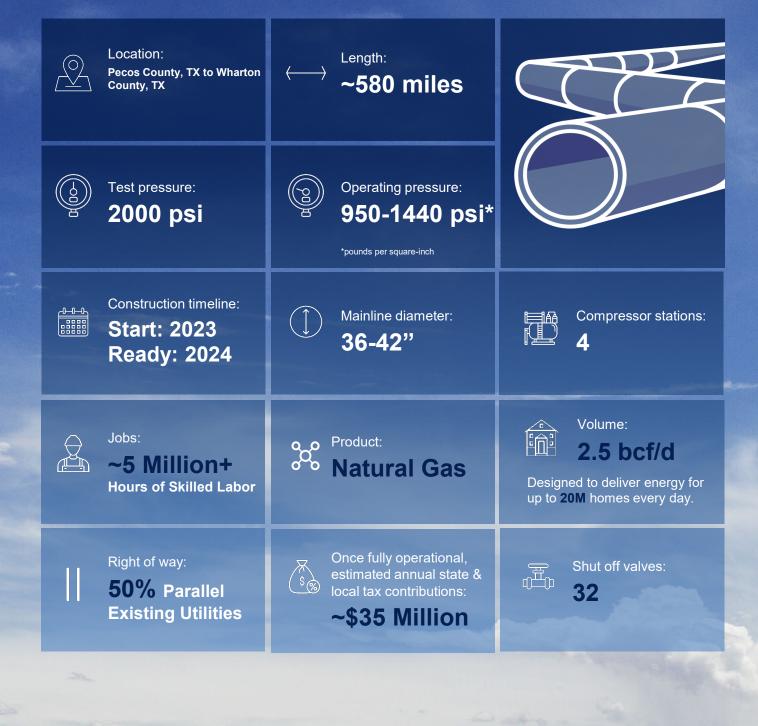

## **Matterhorn Express Pipeline**

[1] Words such as "anticipated," "expected," "targeted," "projected," "estimated," and similar expressions are intended to identify forward-looking statements. These forward-looking statements rely on a number of assumptions concerning future events and are subject to a number of uncertainties, factors and risks, many of which are outside the control of the Company, which could cause results to differ materially from those expected by management of the Company.