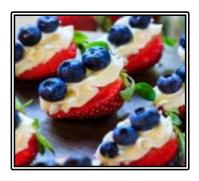

## Red, White & Blueberry Cheesecake Bites

#### **Ingredients**

- 1 (8-ounce) package cream cheese, softened
- 1/2 cup confectioners' sugar
- 1 cup whipped topping, thawed
- 1/2 teaspoon almond extract
- 12 LaMora Farms strawberries, cut in half
- 36 LaMora Farms blueberries

#### **Instructions**

Using an electric mixer, beat cream cheese and sugar until smooth. With mixer on LOW, beat in whipped topping and almond extract. Place filling in a pastry bag fitted with a large star tip. (I use a ziplock bag) Pipe filling on the cut side of each strawberry. Gently press 3 blueberries into the filling on each strawberry. Refrigerate until ready to serve.