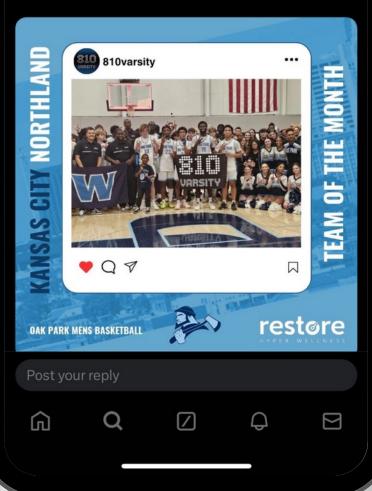

# 30,000+ social media followers!

810 Varsity @810varsity

Still pondering food for the Super Bowl party? Order a @Whataburger pack, and enjoy Patrick Mahomes favorite too!

Congrats to the Oak Park boys basketball team, the Restore Hyper Wellness Northland Team of the Month!

@Northmen\_MBB finished fourth in Missouri Class 6 with a 27-5 record

Visit Restore Hyper Wellness in Zona Rona: restore.com/locations/mo-k...

-

-

11111111111111