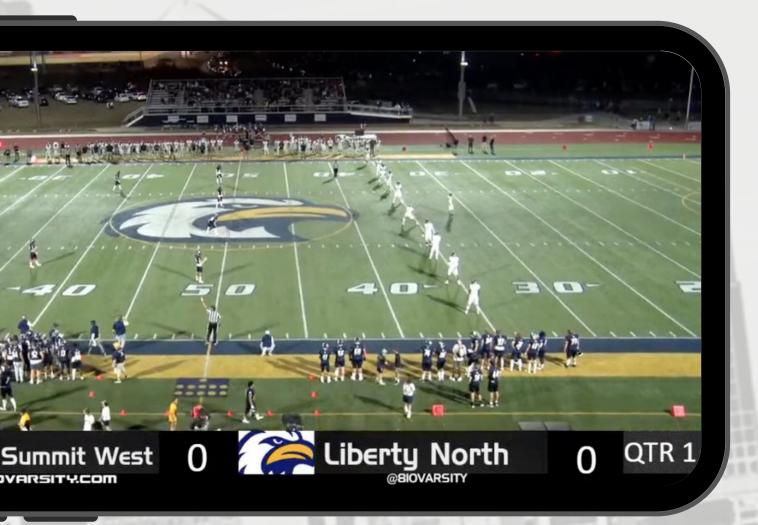

# BROADCASTS

#### Can't make it to the game? Or maybe you want to rewatch a game from years past... Find it at 810 Varsity!

#### **CLICK to view soccer broadcast**

Broadcast & Event categories are separate events.

Broadcasts/live streams listed here are the weekly MSHSAA/KSHSAA high school sanctioned events that are covered by the 810 Varsity crew.