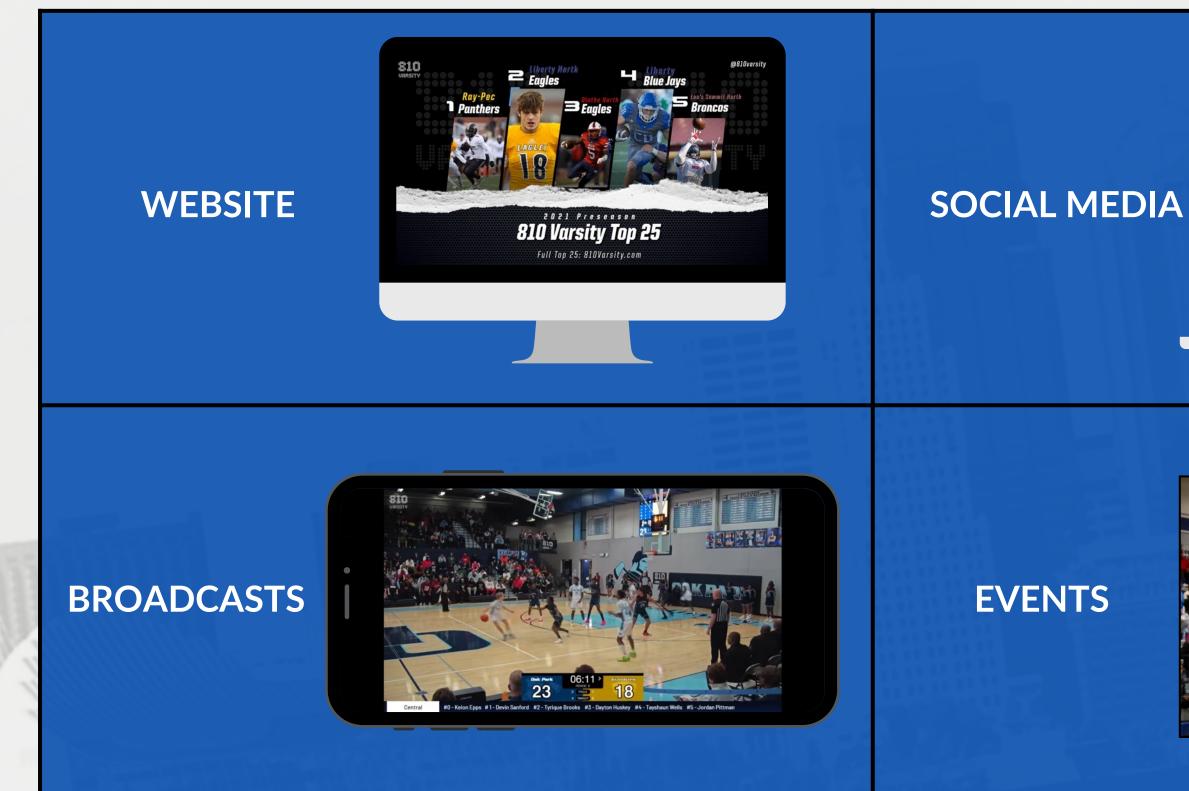

# **4 MAIN ELEMENTS**

for live games, updates and news surrounding Kansas City high school sports.

| 7:41                                                                                                                                                                                                                                                                                                                                                                                                                                                                                                                                                                                                                                                                                                                                                                                                                                                                                                                                                                                                                                                                                                                                                                                                                                                                                                                                                                                                                                                                                                                                                                                                                                                                                                                                                                                                                                                                                                                                                                                                                                                                                                                           |                                                                | _                                               |                   | •                                          |                  | ? D                     |
|--------------------------------------------------------------------------------------------------------------------------------------------------------------------------------------------------------------------------------------------------------------------------------------------------------------------------------------------------------------------------------------------------------------------------------------------------------------------------------------------------------------------------------------------------------------------------------------------------------------------------------------------------------------------------------------------------------------------------------------------------------------------------------------------------------------------------------------------------------------------------------------------------------------------------------------------------------------------------------------------------------------------------------------------------------------------------------------------------------------------------------------------------------------------------------------------------------------------------------------------------------------------------------------------------------------------------------------------------------------------------------------------------------------------------------------------------------------------------------------------------------------------------------------------------------------------------------------------------------------------------------------------------------------------------------------------------------------------------------------------------------------------------------------------------------------------------------------------------------------------------------------------------------------------------------------------------------------------------------------------------------------------------------------------------------------------------------------------------------------------------------|----------------------------------------------------------------|-------------------------------------------------|-------------------|--------------------------------------------|------------------|-------------------------|
| Basketball (                                                                                                                                                                                                                                                                                                                                                                                                                                                                                                                                                                                                                                                                                                                                                                                                                                                                                                                                                                                                                                                                                                                                                                                                                                                                                                                                                                                                                                                                                                                                                                                                                                                                                                                                                                                                                                                                                                                                                                                                                                                                                                                   | B) > N                                                         | Missouri 👻                                      | >                 | Suburba                                    |                  | • >                     |
| The second secon | Liber                                                          | ty Blue Jays                                    | (BB)              | PR                                         | ICE<br>OPPE      | R                       |
| *                                                                                                                                                                                                                                                                                                                                                                                                                                                                                                                                                                                                                                                                                                                                                                                                                                                                                                                                                                                                                                                                                                                                                                                                                                                                                                                                                                                                                                                                                                                                                                                                                                                                                                                                                                                                                                                                                                                                                                                                                                                                                                                              |                                                                |                                                 | æ                 |                                            | F                | •                       |
| THU<br><b>1</b><br>LOSS                                                                                                                                                                                                                                                                                                                                                                                                                                                                                                                                                                                                                                                                                                                                                                                                                                                                                                                                                                                                                                                                                                                                                                                                                                                                                                                                                                                                                                                                                                                                                                                                                                                                                                                                                                                                                                                                                                                                                                                                                                                                                                        | FRI<br>2<br>WIN                                                | 3 '                                             | TUE<br>13<br>Loss | FRI<br>16<br>LOSS                          | TUE<br>20<br>WIN | WED<br>28<br>WIN        |
| COMPLI                                                                                                                                                                                                                                                                                                                                                                                                                                                                                                                                                                                                                                                                                                                                                                                                                                                                                                                                                                                                                                                                                                                                                                                                                                                                                                                                                                                                                                                                                                                                                                                                                                                                                                                                                                                                                                                                                                                                                                                                                                                                                                                         | ETE BO                                                         | DX SCORES                                       |                   |                                            |                  |                         |
| DATE                                                                                                                                                                                                                                                                                                                                                                                                                                                                                                                                                                                                                                                                                                                                                                                                                                                                                                                                                                                                                                                                                                                                                                                                                                                                                                                                                                                                                                                                                                                                                                                                                                                                                                                                                                                                                                                                                                                                                                                                                                                                                                                           | RESULT                                                         | OPPONEN                                         | пц                | OCATION                                    | s                | TATUS                   |
| Thu<br>Dec<br>1                                                                                                                                                                                                                                                                                                                                                                                                                                                                                                                                                                                                                                                                                                                                                                                                                                                                                                                                                                                                                                                                                                                                                                                                                                                                                                                                                                                                                                                                                                                                                                                                                                                                                                                                                                                                                                                                                                                                                                                                                                                                                                                | ∟<br>29-<br>73                                                 | @<br>Bentonvil                                  |                   | Republic                                   | FIN              | AL +                    |
| *                                                                                                                                                                                                                                                                                                                                                                                                                                                                                                                                                                                                                                                                                                                                                                                                                                                                                                                                                                                                                                                                                                                                                                                                                                                                                                                                                                                                                                                                                                                                                                                                                                                                                                                                                                                                                                                                                                                                                                                                                                                                                                                              |                                                                |                                                 |                   | Tourney                                    | _                |                         |
| Fri<br>Dec<br>2                                                                                                                                                                                                                                                                                                                                                                                                                                                                                                                                                                                                                                                                                                                                                                                                                                                                                                                                                                                                                                                                                                                                                                                                                                                                                                                                                                                                                                                                                                                                                                                                                                                                                                                                                                                                                                                                                                                                                                                                                                                                                                                | W<br>52-<br>42                                                 | Ozark                                           |                   | Republic<br>Tourney                        | FIN              |                         |
| Fri<br>Dec                                                                                                                                                                                                                                                                                                                                                                                                                                                                                                                                                                                                                                                                                                                                                                                                                                                                                                                                                                                                                                                                                                                                                                                                                                                                                                                                                                                                                                                                                                                                                                                                                                                                                                                                                                                                                                                                                                                                                                                                                                                                                                                     | W<br>52-                                                       | Ozark<br>@ Park Hi<br>South                     | 11                | Republic                                   | FIN              | AL +                    |
| Fri<br>Dec<br>2<br>Sat<br>Dec                                                                                                                                                                                                                                                                                                                                                                                                                                                                                                                                                                                                                                                                                                                                                                                                                                                                                                                                                                                                                                                                                                                                                                                                                                                                                                                                                                                                                                                                                                                                                                                                                                                                                                                                                                                                                                                                                                                                                                                                                                                                                                  | W<br>52-<br>42<br>L<br>46-                                     | @ Park Hi                                       | 11                | Republic<br>Tourney<br>Republic            |                  | AL +)<br>AL +)          |
| Fri<br>Dec<br>2<br>Sat<br>Dec<br>3<br>Tue<br>Dec                                                                                                                                                                                                                                                                                                                                                                                                                                                                                                                                                                                                                                                                                                                                                                                                                                                                                                                                                                                                                                                                                                                                                                                                                                                                                                                                                                                                                                                                                                                                                                                                                                                                                                                                                                                                                                                                                                                                                                                                                                                                               | W<br>52-<br>42<br>L<br>46-<br>63<br>L<br>50-                   | @ Park Hi<br>South<br>@ Bl.<br>Springs          | 11                | Republic<br>Tourney<br>Republic            | FIN              | AL +)<br>AL +)<br>AL +) |
| Fri<br>Dec<br>2<br>Sat<br>Dec<br>3<br>Tue<br>Dec<br>13<br>Fri<br>Dec                                                                                                                                                                                                                                                                                                                                                                                                                                                                                                                                                                                                                                                                                                                                                                                                                                                                                                                                                                                                                                                                                                                                                                                                                                                                                                                                                                                                                                                                                                                                                                                                                                                                                                                                                                                                                                                                                                                                                                                                                                                           | W<br>52-<br>42<br>L<br>46-<br>63<br>L<br>50-<br>66<br>L<br>51- | @ Park Hi<br>South<br>@ Bl.<br>Springs<br>South | 11                | Republic<br>Tourney<br>Republic<br>Tourney | FIN              | AL +)<br>AL +)<br>AL +) |

#### Find on 810Varsity.com...

810Varsity.com is the #1 source for parents, coaches, students, athletes and fans looking

- Team pages for 100+ high schools throughout MO/KS
- Live streams/broadcasts
- Live updates
- Team & player stat leaderboards
- Team schedules
- Weekly rankings
- Local stories
- Awards
- More!