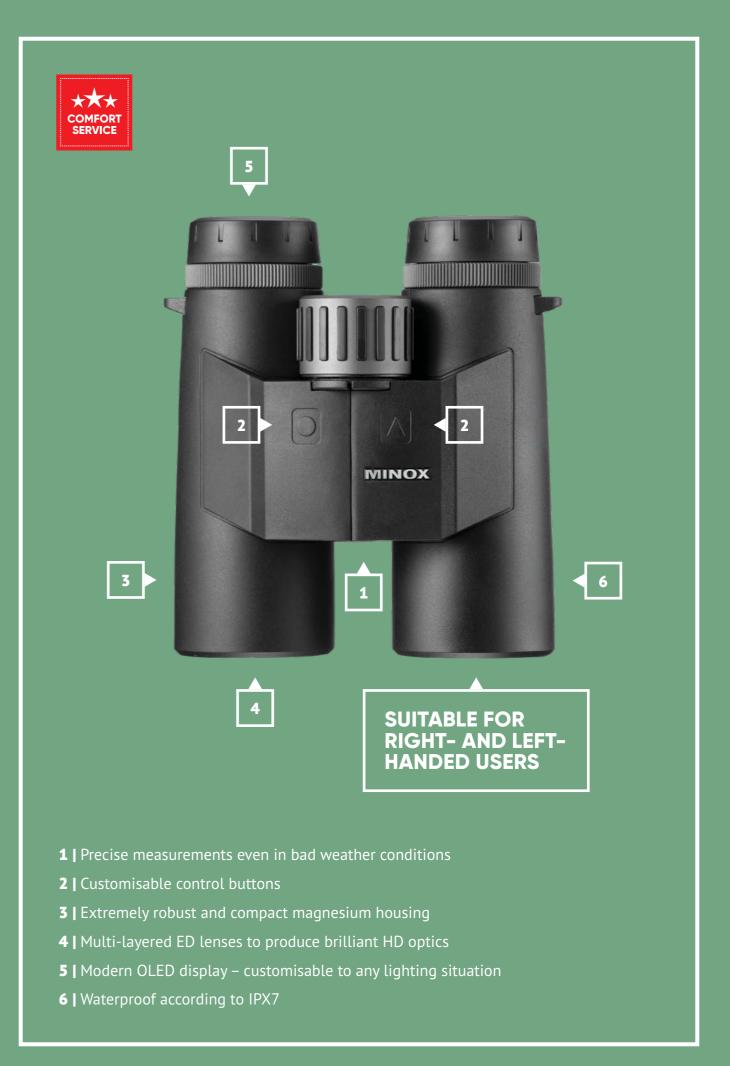

## THE X-range 10x42 WITH LASER-RANGEFINDER

Reliably observe, identify game and measure distances - the new X-range 10x42 is your ideal hunting companion. The multi-coated ED lenses provide you with a brilliant image quality and excellent colour neutrality. And the best of all, your new MINOX binoculars are also rangefinders - with a measuring range of a proud 9,186 feet\*. All that you need to identify game is now in your hands. No matter if you are right-or left-handed.