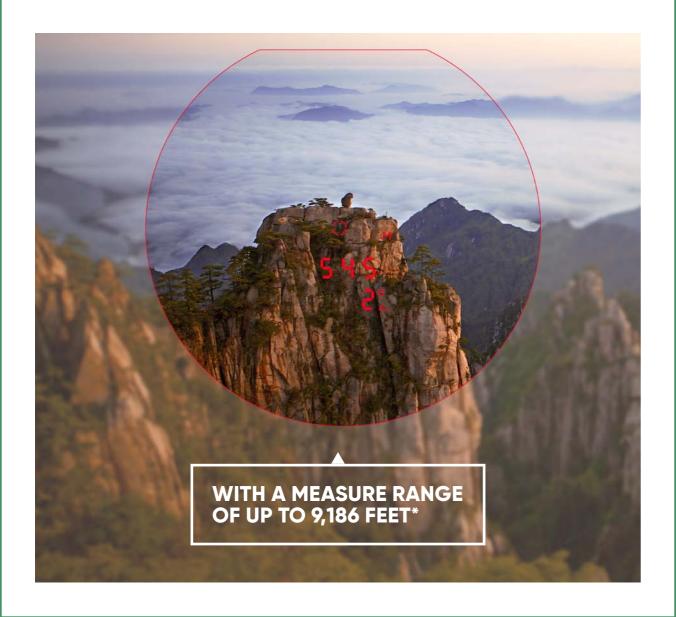

## X-range 10x42

| MODEL                                      | X-range 10x42                                    |
|--------------------------------------------|--------------------------------------------------|
| Magnification                              | 10x                                              |
| Entry pupil (in.)                          | 1.65                                             |
| Exit pupil (in.)                           | 0.165                                            |
| Interpupillary distance (in.)              | 2.28 – 3.07                                      |
| Field of view                              | 6.1°                                             |
| Close focus (ft.)                          | 13.12                                            |
| Diopter adjustment (dpt.)                  | ±3                                               |
| Operating temperature (°f)                 | 14° up to 122°                                   |
| Maximum measurable distance (ft.)          | 9,186 (large objects) / 5,250 (wildlife)         |
| Unit of measurement                        | meter and yards                                  |
| Measurement accuracy up to 3,280 ft. (ft.) | ± 3.28                                           |
| Measurement accuracy up to 9,186 ft. (ft.) | ± 6.56                                           |
| Display                                    | OLED                                             |
| Display brightness levels                  | 5                                                |
| Display options                            | distance & angle; distance & horizontal distance |
| Battery life                               | approx. 4000 measurements                        |
| Power supply                               | 1x CR2 Lithium (3V)                              |
| Casing material                            | Magnesium                                        |
| Nitrogen gas purged                        | Yes                                              |
| Waterproof according to IPX7               | Yes                                              |
| Dimensions (in.   HxWxD)                   | 5.98 x 5.20 x 2.05                               |
| Weight (oz.)                               | 34.91                                            |
| Order no.                                  | 80408390                                         |
| MINOX Comfort Service                      | Yes                                              |