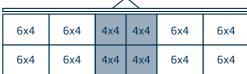

Typical 3-point hitch harrow configurations and corresponding horsepower requirements

4x4

20'

6x4

28'

6x4

6x4

| 100   |  |
|-------|--|
| HP HP |  |
|       |  |

| 4x4 | 4x4 | 6x4 | 4x4 | 4x4 | 4x4 | 6x4 |  |
|-----|-----|-----|-----|-----|-----|-----|--|
| 4x4 | 4x4 | 6x4 | 4x4 | 4x4 | 4x4 | 6x4 |  |

| - A | 6.4 | 6.4 | 6.4 | <b>6</b> 4 | 6.4 |
|-----|-----|-----|-----|------------|-----|
| 6x4 | 6x4 | 6x4 | 6x4 | 6x4        | 6x4 |
| 6x4 | 6x4 | 6x4 | 6x4 | 6x4        | 6x4 |