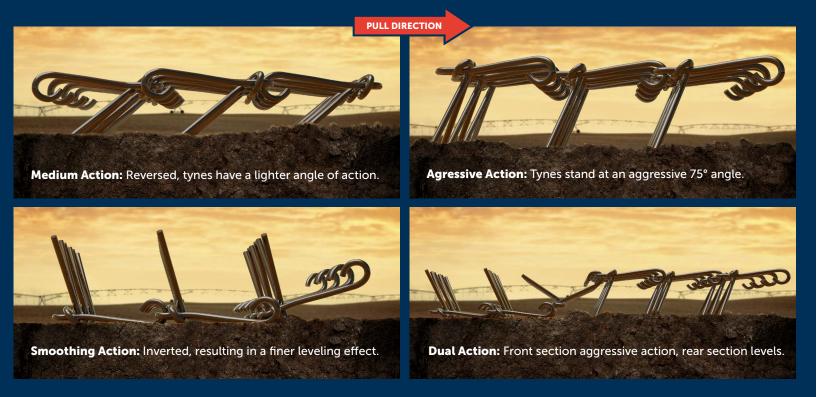

S3 Manufacturing

BRANDWORX STEEL MANUFACTURING STEEL WIREFORM



AIR SYSTEMS

S3 Wireform

S3 AWS AIRBAR



## S3groupltd.com



The most effective, inexpensive tool for terrain grooming and pasture management



## Tyne positions for every application...



## **The Delta Cart** for field & pasture

The Delta Cart Harrow has been designed for maximum coverage area in a broad range of large-scale applications. From resurfacing gravel yards to seed bed preparation and aerating grass and forage crops, the Delta Cart is the most reliable and flexible choice for the job.

The maintenance-free design and rugged materials mean the user's time is spent getting the work done, and storage means just unhooking.

> For maximum versatility tynes are available in 7/16", 1/2" or 5/8" diameters.

Typical 3-point hitch harrow configurations and corresponding horsepower requirements





4x4

20'

6x4











28'



6x4

6x4





| 100   |  |
|-------|--|
| HP HP |  |
|       |  |

| 4x4 | 4x4 | 6x4 | 4x4 | 4x4 | 4x4 | 6x4 |  |
|-----|-----|-----|-----|--