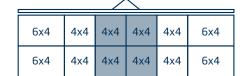

Typical 3-point hitch harrow configurations and corresponding horsepower requirements

4x4

20'

6x4

28'

6x4

6x4

| 100   |  |
|-------|--|
| HP HP |  |
|       |  |

| 4x4 | 4x4 | 6x4 | 4x4 | 4x4 | 4x4 | 6x4 |  |
|-----|-----|-----|-----|-----|-----|-----|--|
| 4x4 | 4x4 | 6x4 | 4x4 | 4x4 | 4x4 | 6x4 |  |

| - A | 6.4 | 6.4 | 6.4 | <b>6</b> 4 | 6.4 |
|-----|-----|-----|-----|------------|-----|
| 6x4 | 6x4 | 6x4 | 6x4 | 6x4        | 6x4 |
| 6x4 | 6x4 | 6x4 | 6x4 | 6x4        | 6x4 |