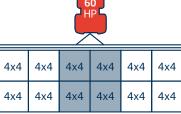

| 4x4 | 4x4 | 6x4 | 4x4 | 4x4 | 4x4 | 6x4 |  |
|-----|-----|-----|-----|-----|-----|-----|--|
| 4x4 | 4x4 | 6x4 | 4x4 | 4x4 | 4x4 | 6x4 |  |

| - A | 6.4 | 6.4 | 6.4 | <b>6</b> 4 | 6.4 |
|-----|-----|-----|-----|------------|-----|
| 6x4 | 6x4 | 6x4 | 6x4 | 6x4        | 6x4 |
| 6x4 | 6x4 | 6x4 | 6x4 | 6x4        | 6x4 |