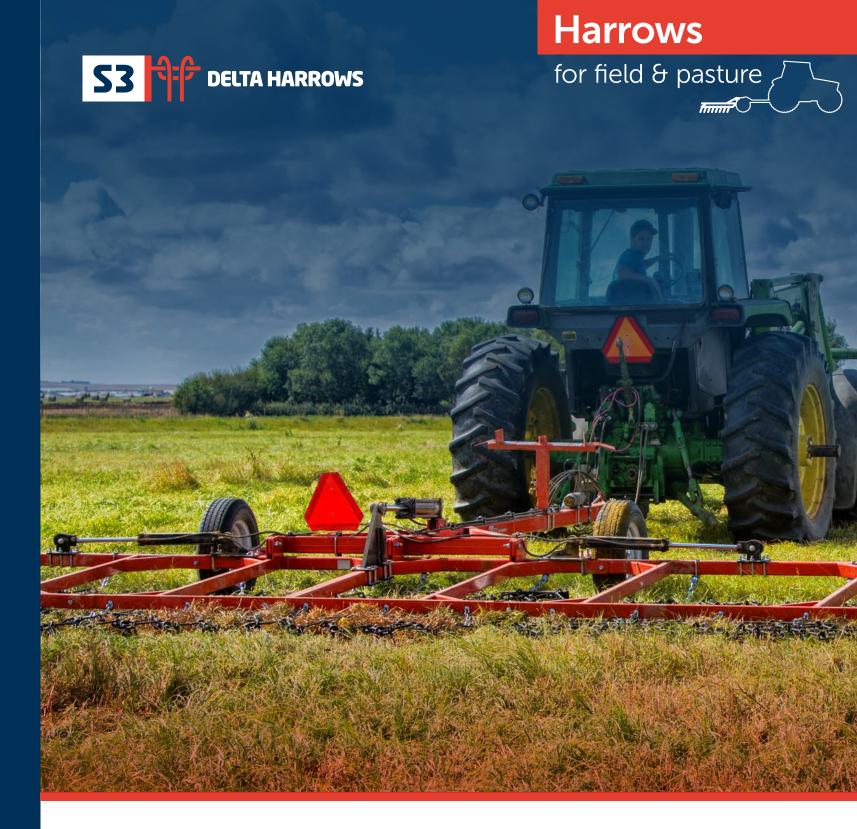

## S3groupltd.com

The most effective, inexpensive tool for terrain grooming and pasture management

## **The Delta Cart** for field & pasture

The Delta Cart Harrow has been designed for maximum coverage area in a broad range of large-scale applications. From resurfacing gravel yards to seed bed preparation and aerating grass and forage crops, the Delta Cart is the most reliable and flexible choice for the job.