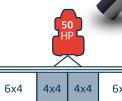

Typical 3-point hitch harrow configurations and corresponding horsepower requirements

4x4

20'

6x4

28'

6x4

6x4

| 100   |  |
|-------|--|
| HP HP |  |
|       |  |