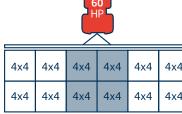

| 4x4 | 4x4 | 6x4 | 4x4 | 4x4 | 4x4 | 6x4 |  |
|-----|-----|-----|-----|-----|-----|-----|--|
| 4x4 | 4x4 | 6x4 | 4x4 | 4x4 | 4x4 | 6x4 |  |

| - A | 6.4 | 6.4 | 6.4 | <b>6</b> 4 | 6.4 |
|-----|-----|-----|-----|------------|-----|
| 6x4 | 6x4 | 6x4 | 6x4 | 6x4        | 6x4 |
| 6x4 | 6x4 | 6x4 | 6x4 | 6x4        | 6x4 |