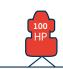

Typical 3-point hitch harrow configurations and corresponding horsepower requirements

4x4

20'

6x4

28'

6x4

6x4

| 100   |  |
|-------|--|
| HP HP |  |
|       |  |