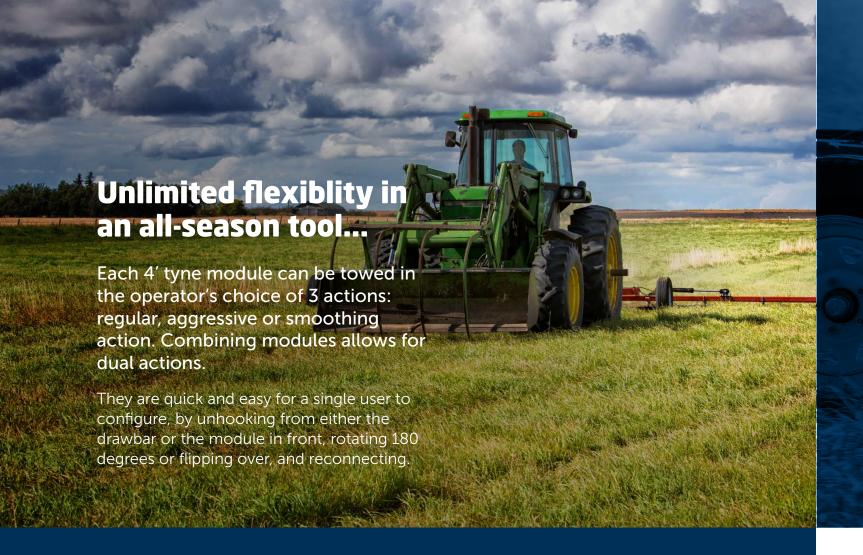

## Tyne positions for every application...

The maintenance-free design and rugged materials mean the user's time is spent getting the work done, and storage means just unhooking.

> For maximum versatility tynes are available in 7/16", 1/2" or 5/8" diameters.