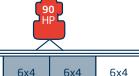

Typical 3-point hitch harrow configurations and corresponding horsepower requirements

4x4

20'

6x4

28'

6x4

6x4

| 100   |  |
|-------|--|
| HP HP |  |
|       |  |

| 4x4 | 4x4 | 6x4 | 4x4 | 4x4 | 4x4 | 6x4 |  |
|-----|-----|-----|-----|-----|-----|-----|--|
| 4x4 | 4x4 | 6x4 | 4x4 | 4x4 | 4x4 | 6x4 |  |

| - A | 6.4 | 6.4 | 6.4 | <b>6</b> 4 | 6.4 |
|-----|-----|-----|-----|------------|-----|
| 6x4 | 6x4 | 6x4 | 6x4 | 6x4        | 6x4 |
| 6x4 | 6x4 | 6x4 | 6x4 | 6x4        | 6x4 |

36'

42'