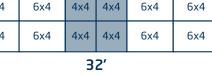

| 4x4 | 4x4 | 6x4 | 4x4 | 4x4 | 4x4 | 6x4 |  |
|-----|-----|-----|-----|-----|-----|-----|--|
| 4x4 | 4x4 | 6x4 | 4x4 | 4x4 | 4x4 | 6x4 |  |

| - A | 6.4 | 6.4 | 6.4 | <b>6</b> 4 | 6.4 |
|-----|-----|-----|-----|------------|-----|
| 6x4 | 6x4 | 6x4 | 6x4 | 6x4        | 6x4 |
| 6x4 | 6x4 | 6x4 | 6x4 | 6x4        | 6x4 |

36'

42'