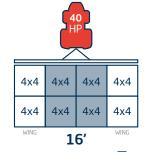

Typical 3-point hitch harrow configurations and corresponding horsepower requirements

4x4

20'

6x4

28'

6x4

6x4

| 100   |  |
|-------|--|
| HP HP |  |
|       |  |