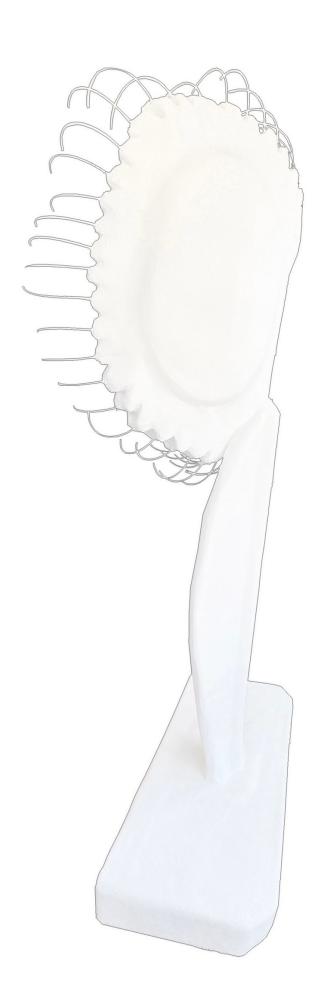

#### **VENUS FLYTRAP STATUE SPECIFICATIONS**

Island Arts Council will supply the fiberglass Venus Flytrap form with a rough factory priming. Dimensions: 58"height x 23" width x 18" depth and base dimension is 40" width x 4"height x 18" depth

Artist may alter the basic fiberglass form but cannot compromise its structural integrity. The contact points by which the Venus Flytrap is attached to the base cannot be altered or obstructed. Artist has the option of adding appendages to the fiberglass form. Proposed additions must be made clear at the time of the original submission of drawings.

Must be signed and submitted

**FRONT** 

SIDE