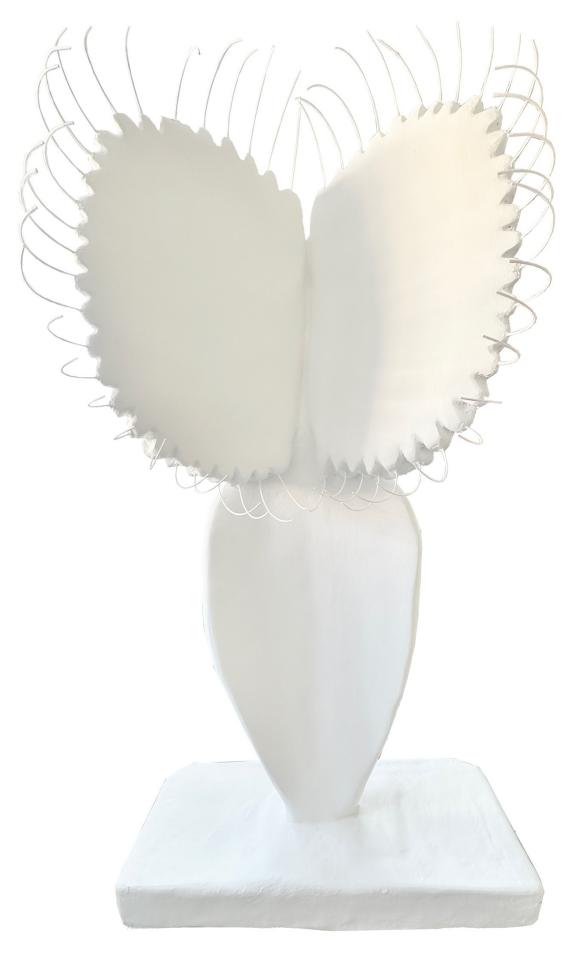

#### **VENUS FLYTRAP STATUE SPECIFICATIONS**

Island Arts Council will supply the fiberglass Venus Flytrap form with a rough factory priming. Dimensions: 58"height x 23" width x 18" depth and base dimension is 40" width x 4"height x 18" depth

Artist may alter the basic fiberglass form but cannot compromise its structural integrity. The contact points by which the Venus Flytrap is attached to the base cannot be altered or obstructed. Artist has the option of adding appendages to the fiberglass form. Proposed additions must be made clear at the time of the original submission of drawings.

Artist will receive one fiberglass statue form with rough factory priming. Unless you have altered the form or exterior of your statue, you will not need to reapply a primer.

Statues will be placed in outdoor areas for six months, fully accessible to the public beginning in March 2025. Artist should consider weather and other elements, including sun, rain, wind, dirt, and people. Artist must develop designs that can withstand the weather and the public touching and sitting on the sculptures. Artist should consider that their designs might be purchased for long-term installation in an outdoor location. Completed sculptures will receive an automotive clear coat for weather protection. This service will be funded by the Island Arts Council.