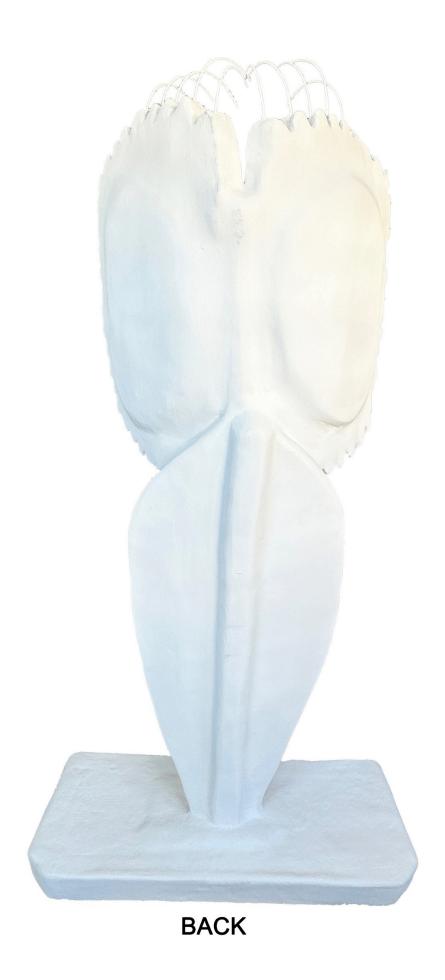

#### **VENUS FLYTRAP STATUE SPECIFICATIONS**

Island Arts Council will supply the fiberglass Venus Flytrap form with a rough factory priming. Dimensions: 58"height x 23" width x 18" depth and base dimension is 40" width x 4"height x 18" depth

Artist may alter the basic fiberglass form but cannot compromise its structural integrity. The contact points by which the Venus Flytrap is attached to the base cannot be altered or obstructed. Artist has the option of adding appendages to the fiberglass form. Proposed additions must be made clear at the time of the original submission of drawings.

Must be signed and submitted

**FRONT** 

SIDE