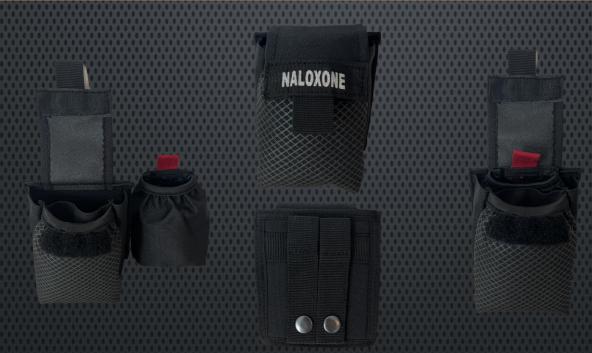

## NALOXONE / NARCAN POUCH RL-NALXP

## Features:

- Made with Cordura & Printed Nylon.
- Flexible elastic expansion band on both pouches for easy fit.
- Printed Naloxone or NARCAN ID on pouch.
- Red pull tab on inner pouch for easy access and visibility.
- Stiff double MOLLE straps for vest or duty belt fit.
- Vented airflow hole in bottom of case for moister drain and breathability.
- Molded foam padded back for durable fit and added structure.
- Separate compartments on inside of pouch for gloves and Narcan.
- Velcro close with pull tab for security and quick access.
- Dimensions (L x W x H): 2.75" x 1.25" x 4"
- Available Colors: Black, Tan, OD or Ranger Green, Camo