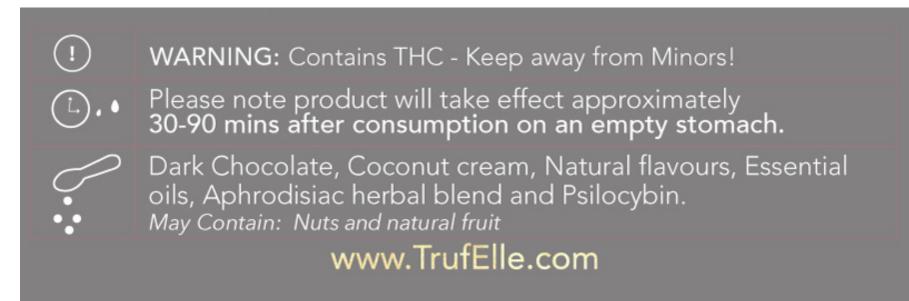

## Instructions:

Start with 1 TrufElle, the bliss meter is just a guide to help you understand your personal tolerance. If taken on an empty stomach, you should start to feel the effects in 30-90 minutes after consumption.

Results are not guaranteed but rather a guide. Over time, you will discover your happy place, depending on your mood, intention and physical environment.

Do not combine TrufElle with other drugs or medication. Proceed with extreme caution if consuming with any alcohol. Keep away from Kids and Pets. Use at your own discretion.