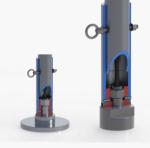

# CEE ECHO™ FACTS



## High Definition Soundings

Full water column echogram recorded for absolute accuracy.



#### Internal Battery

Survey for 8 hours without recharging. Ideal for small boats and personal watercraft.

### 20 Hz Ping Rate

Get total bottom coverage for maximum quality control and a clear view of the bottom.

### Use with any GPS Receiver



Pass NMEA0183 GPS into the CEE ECHO to get a complete time-stamped hydrographic data set.

# Dual Frequency Capable

Standard, narrow beam and dual frequency transducers.



#### On-Board Data Logger

Record the survey on internal memory or an external USB drive. Output in real time through Ethernet, Bluetooth, Wi-Fi, or RS232 cable.