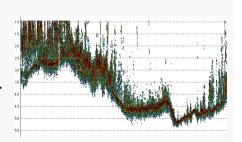

## High Definition Soundings

Full water column echogram recorded for absolute accuracy.

### 20 Hz Ping Rate

Get total bottom coverage for maximum quality control and a clear view of the bottom.