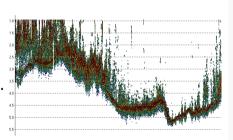

#### High Definition Soundings

Full water column echogram recorded for absolute accuracy.

#### 20 Hz Ping Rate

Get total bottom coverage for maximum quality control and a clear view of the bottom.