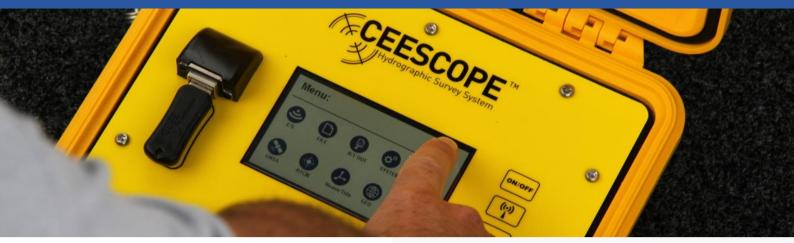

### Any Boat Anywhere

Rugged waterproof echo sounder and GNSS in one. Streamlined data collection process with touchpad controls and internal battery.

#### On-Board Data Logger

Record data on internal memory or an external USB drive. Output in real time through Ethernet, Bluetooth, Wi-Fi, or RS232 cable.

www.ceehydrosystems.com