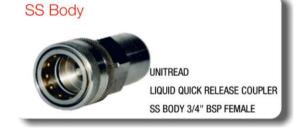

ND BUDGET **MINI ASSEMBLED SKID TECHNOLOGY** (MAST) LOT installation (5+5 or 10+10 cylinders) Plug and Play.



#### LPG VAPORISER

Operated on 230V, 3 Phase, Operates between 70-85 Deg C. For LPG, Propane & Ammonia with a capacity of 50 to 1000 kgs/hr



PRESSURE REDUCING STATION
Double Stream Single Stage (DSSS)



#### INDUSTRIAL GAS METER FMG Rotary Piston Displacement Type Meter for Dry Gas



The FMG series of rotary gas meters is designed to meet the highest demands of reliable and accurate measurement of gas flow.

#### ELEHANT SMART BOY METER G 1.8



Can be used for domestic or Industrial use. Bluetooth connectivity with app download for taking readings on your smartphone.

No Antenna, wiring or SIM card required

Maximum Pressure 5 bar

### 450 kg Cylinder Fittings



















LOT Manifold 5 / 10 / 15 / 20 Cylinders with provision for SRV, PG etc ANSI # 300, maximum working pressure 27 bar





#### LOT Class 300 Main Valve

Available in sizes 1", 1 1/2" and 2"
Made in one piece CS forged WCB body
Flame proof design



#### Adaptor for LOT

Available in sizes  $^3/_8$ " inlet, female 1  $^1/_4$ " acme nut, LOT valve outlet, suitable for 33, 47.5 kg LPG LOT cylinders. Made in forged brass body



#### Pop Action Safety Relief Valve

Available in sizes  $^1/_4$ ,  $^3/_8$ ,  $^1/_2$ ,  $^3/_4$ , mounting. Pressure relief rating available in various capacities to customers requirements. Made in forged brass body.



#### Non-return Valve for LOT

Available in sizes '/2", "3,", 1".

Made in forged brass body with SS spring, nylon NRV.

#### VOT Manifold System