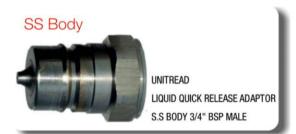

#### Multi Lock Bearing Adapter

These die-cast multi-piont adaptors enable the connections of the cylinders fitted with self-closing valves to a high pressure system through a standard M.E.C.V thread with unreduced pressure and a high flow rate. The adopters are fitted with a non return valve to ensure that there is no return flow of LPG whilst cylinders are being disconnected. The salient feature of these adopters is the multi-point locking mechanism which combined with a face seal ensures that the adopter will not leak even if it is loaded off axis. The quick disconnecting arrangement coupled with a safety interlock ensures that the device can only be disconnected after turning off the gas flow. Both adopters featured here are available in 22 mm and 25.6 mm inlet seats and 3/8" or MECV outlet size.