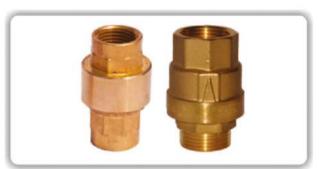

#### Non-return Valve for LOT

Available in sizes '/2", "3,", 1".

Made in forged brass body with SS spring, nylon NRV.