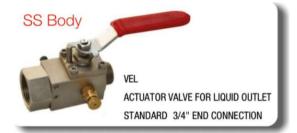

#### LOT Class 300 Main Valve

Available in sizes 1", 1 1/2" and 2"
Made in one piece CS forged WCB body
Flame proof design