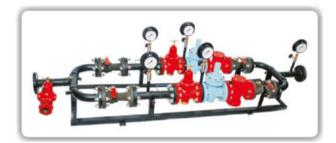

#### VOT Manifold Systems as per IS 6044 Standards

Suitable for any number of SC type cylinders to be used at a time. Center distance between the consecutive lugs is 350 mm (14") or 425 mm (17"), 2 x 2, 3 x 3, 4 x 4, 5 x 5, 6 x 6, 7 x 7, 8 x 8 etc. Also manufactured as per customers requirment. As depicted below to withstand a maximum working pressure of 17 bar: