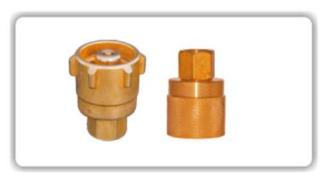

#### Multi Lock Bearing Adapter

These die-cast multi-piont adaptors enable the connections of the cylinders fitted with self-closing valves to a high pressure system through a standard M.E.C.V thread with unreduced pressure and a high flow rate. The adopters are fitted with a non return valve to ensure that there is no return flow of LPG whilst cylinders are being disconnected. The salient feature of these adopters is the multi-point locking mechanism which combined with a face seal ensures that the adopter will not leak even if it is loaded off axis. The quick disconnecting arrangement coupled with a safety interlock ensures that the device can only be disconnected after turning off the gas flow. Both adopters featured here are available in 22 mm and 25.6 mm inlet seats and 3/8" or MECV outlet size.