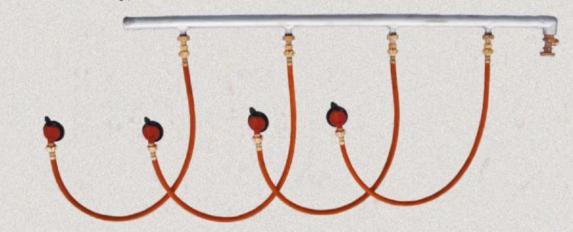

#### VOT Manifold Systems as per IS 6044 Standards

Suitable for any number of SC type cylinders to be used at a time. Center distance between the consecutive lugs is 350 mm (14") or 425 mm (17"), 2 x 2, 3 x 3, 4 x 4, 5 x 5, 6 x 6, 7 x 7, 8 x 8 etc. Also manufactured as per customers requirment. As depicted below to withstand a maximum working pressure of 17 bar:

#### Flexible Cylinder Pigtails

Available in size length of 2ft, 3ft and 5ft. or as per customer's requirement. Used in cylinder connection to get more flexible between steady manifold and cylinder. This pigtails is specially used in Railway Pantry Car, Mobile Canteen Van etc.

Also available with one side  $^3/_s$  "BSPPF and other side FECV. These pigtails are available in SS Braiding, Suraksha, SAE 100R1, Gazflex Hose.

All these pigtails are available with brass end fittings with brass crimping or MS fitting with MS hydraulic crimping.