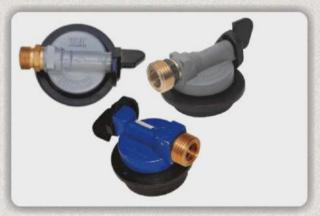

#### INDUSTRIAL GAS METER FMG Rotary Piston Displacement Type Meter for Dry Gas

The FMG series of rotary gas meters is designed to meet the highest demands of reliable and accurate measurement of gas flow.

#### ELEHANT SMART BOY METER G 1.8

Can be used for domestic or Industrial use. Bluetooth connectivity with app download for taking readings on your smartphone.

No Antenna, wiring or SIM card required

Maximum Pressure 5 bar