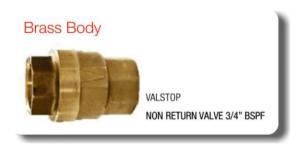

#### Non-return Valve for LOT

Available in sizes '/2", "3,", 1".

Made in forged brass body with SS spring, nylon NRV.