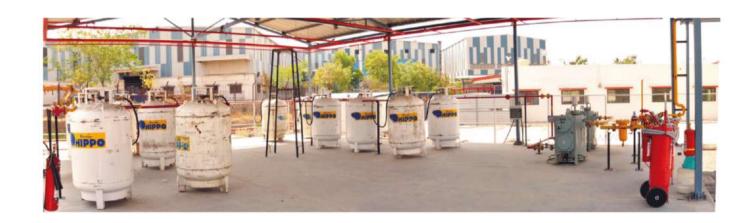

## STANDARD AND BUDGET **MINI ASSEMBLED SKID TECHNOLOGY** (MAST) LOT installation (5+5 or 10+10 cylinders) Plug and Play.