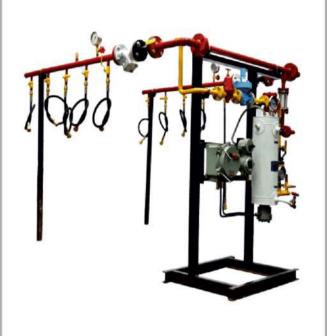

#### LPG VAPORISER

Operated on 230V, 3 Phase, Operates between 70-85 Deg C. For LPG, Propane & Ammonia with a capacity of 50 to 1000 kgs/hr

PRESSURE REDUCING STATION
Double Stream Single Stage (DSSS)