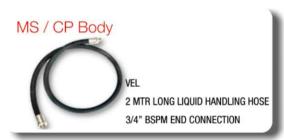

#### Flexible Cylinder Pigtails

Available in size length of 2ft, 3ft and 5ft. or as per customer's requirement. Used in cylinder connection to get more flexible between steady manifold and cylinder. This pigtails is specially used in Railway Pantry Car, Mobile Canteen Van etc.

Also available with one side  $^3/_s$  "BSPPF and other side FECV. These pigtails are available in SS Braiding, Suraksha, SAE 100R1, Gazflex Hose.

All these pigtails are available with brass end fittings with brass crimping or MS fitting with MS hydraulic crimping.