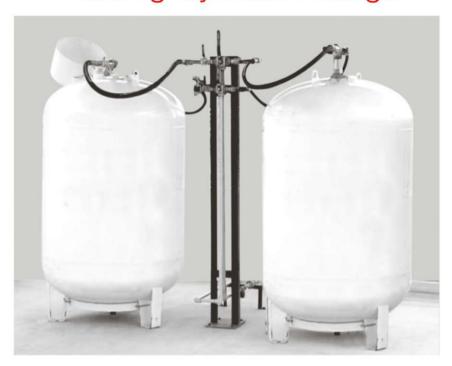

## STANDARD AND BUDGET **MINI ASSEMBLED SKID TECHNOLOGY** (MAST) LOT installation (5+5 or 10+10 cylinders) Plug and Play.