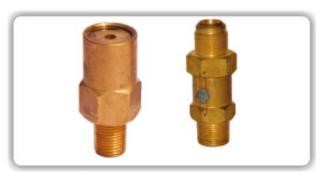

#### Pop Action Safety Relief Valve

Available in sizes  $^1/_4$ ,  $^3/_8$ ,  $^1/_2$ ,  $^3/_4$ , mounting. Pressure relief rating available in various capacities to customers requirements. Made in forged brass body.

#### Non-return Valve for LOT

Available in sizes '/2", "3,", 1".

Made in forged brass body with SS spring, nylon NRV.