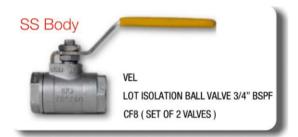

AND BUDGET **MINI ASSEMBLED SKID TECHNOLOGY** (MAST) LOT installation (5+5 or 10+10 cylinders) Plug and Play.



#### LPG VAPORISER

Operated on 230V, 3 Phase, Operates between 70-85 Deg C. For LPG, Propane & Ammonia with a capacity of 50 to 1000 kgs/hr



PRESSURE REDUCING STATION
Double Stream Single Stage (DSSS)



#### INDUSTRIAL GAS METER FMG Rotary Piston Displacement Type Meter for Dry Gas



The FMG series of rotary gas meters is designed to meet the highest demands of reliable and accurate measurement of gas flow.

#### ELEHANT SMART BOY METER G 1.8



Can be used for domestic or Industrial use. Bluetooth connectivity with app download for taking readings on your smartphone.

No Antenna, wiring or SIM card required

Maximum Pressure 5 bar

### 450 kg Cylinder Fittings



















LOT Manifold 5 / 10 / 15 / 20 Cylinders with provision for SRV, PG etc ANSI # 300, maximum working pressure 27 bar





#### LOT Class 300 Main Valve

Available in sizes 1", 1 1/2" and 2"
Made in one piece CS forged WCB body
Flame proof design



#### Adaptor for LOT

Available in sizes  $^3/_8$ " inlet, female 1  $^1/_4$ " acme nut, LOT valve outlet, suitable for 33, 47.5 kg LPG LOT cylinders. Made in forged brass body



#### Pop Action Safety Relief Valve

Available in sizes  $^1/_4$ ,  $^3/_8$ ,  $^1/_2$ ,  $^3/_4$ , mounting. Pressure relief rating available in various capacities to customers requirements. Made in forged brass body.



#### Non-return Valve for LOT

Available in sizes '/2", "3,", 1".

Made in forged brass body with SS spring, nylon NRV.

#### VOT Manifold Syst