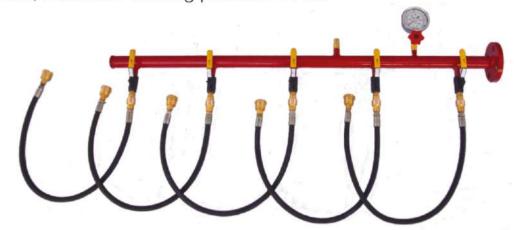

#### VOT Manifold Systems as per IS 6044 Standards

Suitable for any number of SC type cylinders to be used at a time. Center distance between the consecutive lugs is 350 mm (14") or 425 mm (17"), 2 x 2, 3 x 3, 4 x 4, 5 x 5, 6 x 6, 7 x 7, 8 x 8 etc. Also manufactured as per customers requirment. As depicted below to withstand a maximum working pressure of 17 bar: