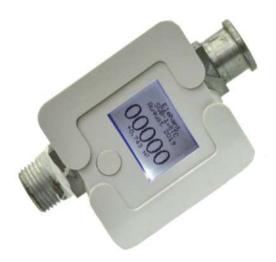

#### ELEHANT SMART BOY METER G 1.8

Can be used for domestic or Industrial use. Bluetooth connectivity with app download for taking readings on your smartphone.

No Antenna, wiring or SIM card required

Maximum Pressure 5 bar