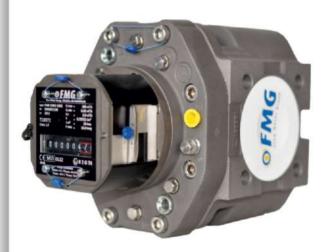

#### INDUSTRIAL GAS METER FMG Rotary Piston Displacement Type Meter for Dry Gas

The FMG series of rotary gas meters is designed to meet the highest demands of reliable and accurate measurement of gas flow.