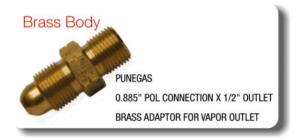

#### Adaptor for LOT

Available in sizes  $^3/_8$ " inlet, female 1  $^1/_4$ " acme nut, LOT valve outlet, suitable for 33, 47.5 kg LPG LOT cylinders. Made in forged brass body