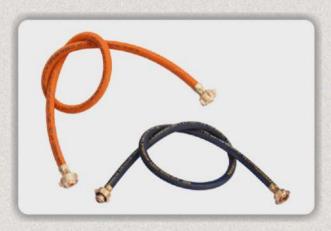

#### Flexible Cylinder Pigtails

Available in size length of 2ft, 3ft and 5ft. or as per customer's requirement. Used in cylinder connection to get more flexible between steady manifold and cylinder. This pigtails is specially used in Railway Pantry Car, Mobile Canteen Van etc.

Also available with one side  $^3/_s$  "BSPPF and other side FECV. These pigtails are available in SS Braiding, Suraksha, SAE 100R1, Gazflex Hose.

All these pigtails are available with brass end fittings with brass crimping or MS fitting with MS hydraulic crimping.