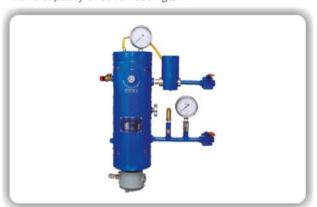

#### LPG VAPORISER

Operated on 230V, 3 Phase, Operates between 70-85 Deg C. For LPG, Propane & Ammonia with a capacity of 50 to 1000 kgs/hr

PRESSURE REDUCING STATION
Double Stream Single Stage (DSSS)