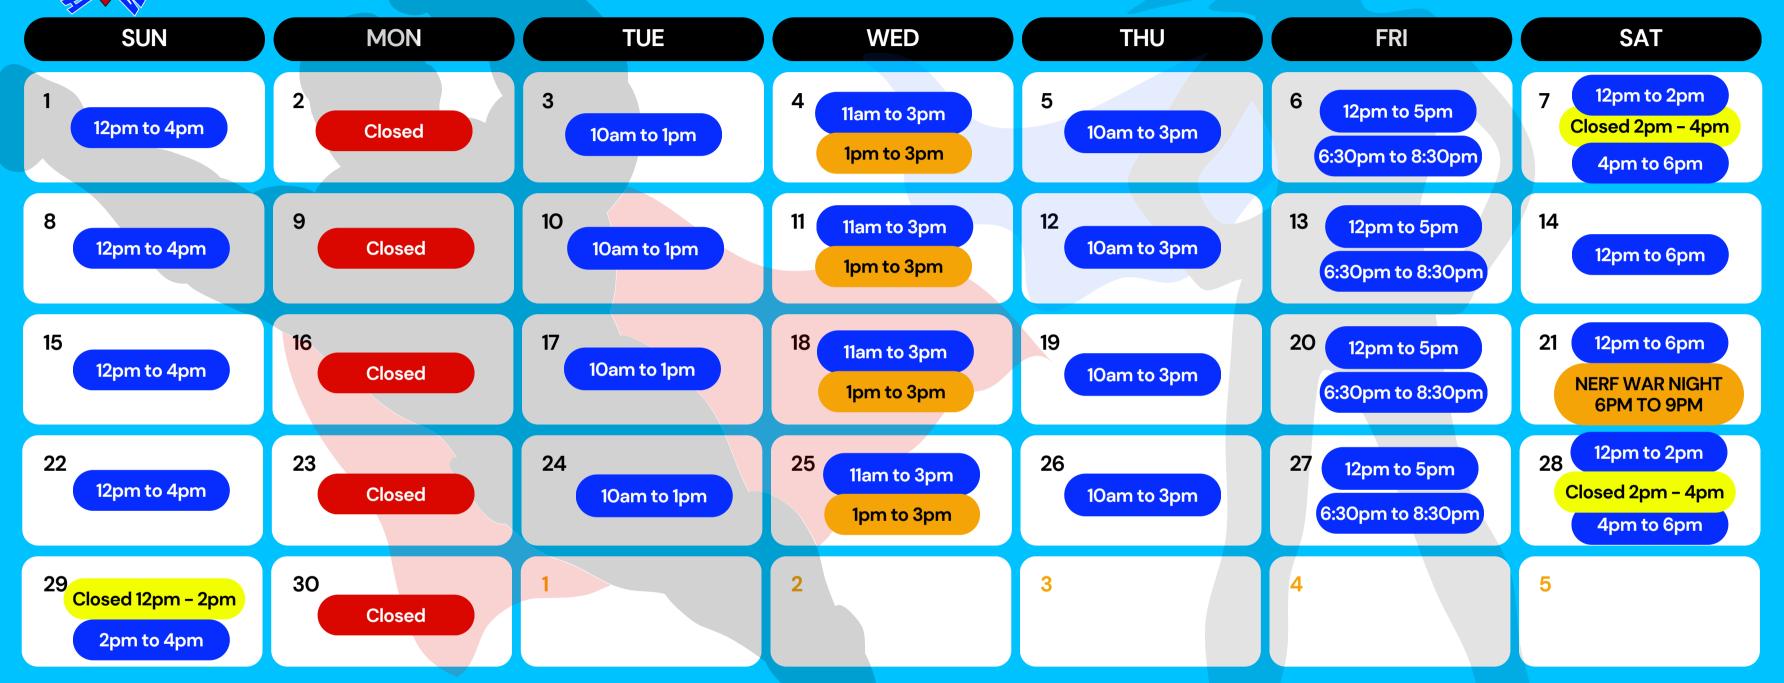

## June 2025 OPEN GYM CALENDAR

Open Closed

Private Party: Closed to the public Nerf War Wednesdays During Open Gym

Open Gym is a dedicated time for both kids and adults to explore and attempt the obstacles at their own leisure without guided instruction.

We have Ninja Obstacles on the main Level, and an inflatable Gaga Ball Arena on the lower level on the weekends (Saturday and Sunday).

Open Gym schedule is subject to change on short notice based on private facility rentals. Please check the schedule before coming to Open Gym.

The current schedule will always be up-to-date on the Open Gym page of the website.