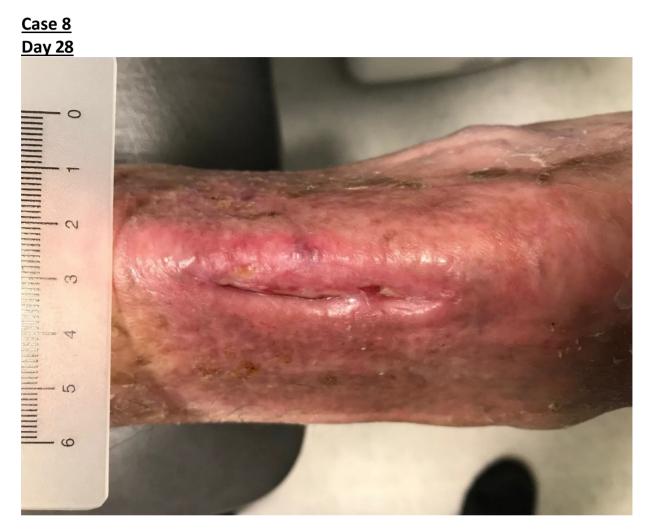

| Exudate:    | little                                                          |
|-------------|-----------------------------------------------------------------|
| Wound base: | significant increase in epithelialization, almost wound closure |
| Infection:  | no local signs of infection                                     |
| Depth:      | superficial                                                     |
| Area:       | without special features                                        |

#### Summary:

Pat injures himself while cycling on skin graft, which had healed for 3 years. Open, gaping wound with visible tendon. Previous treatment by the plastic surgeon, who has recommended a new skin graft as usual with such wounds. Pat wants conservative treatment and avoidance of surgery.

Local therapy with "Wound – Sanitizer" leads to rapid cleansing, granulation and epithelialization of the wound. Almost complete closure during the observation period.

SLYCARE GmbH Friedhofstraße 1 07973 Greiz Germany telefon +49 (0) 3661.455.800 fax +49 (0) 3661.455.8055 e-mail info@slycare.com web www.slycare.com Geschäftsführerin Manja Kollascheck Registernummer HRB Jena 514844 USt.-IdNr. DE319480509 St.-Nr. 161/118/12733