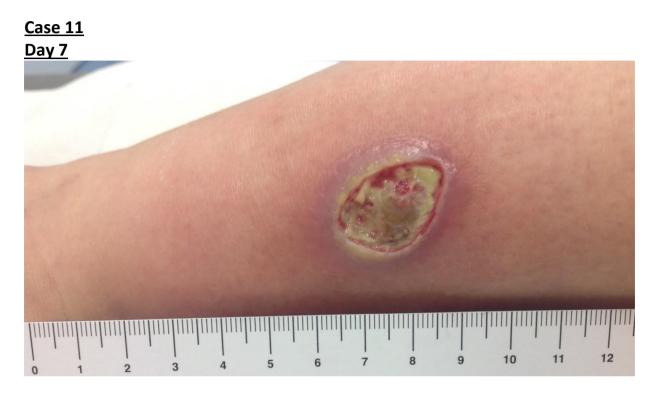

#### <u>Case 11</u>

| Diagnosis:    | Ulc.crur.           |
|---------------|---------------------|
| ven gender:   | female              |
| Localization: | Lower leg rebi-side |
| Duration:     | 3 weeks             |

#### <u>Day 0</u>

Exudate:moderateWound base:plaqueInfection:dark fibrin deposits, rednessDepth:superficialArea:locally reddened

SLYCARE GmbH Friedhofstraße 1 07973 Greiz Germany telefon +49 (0) 3661.455.800 fax +49 (0) 3661.455.8055 e-mail info@slycare.com web www.slycare.com Geschäftsführerin Manja Kollascheck Registernummer HRB Jena 514844 USt.-IdNr. DE319480509 St.-Nr. 161/118/12733