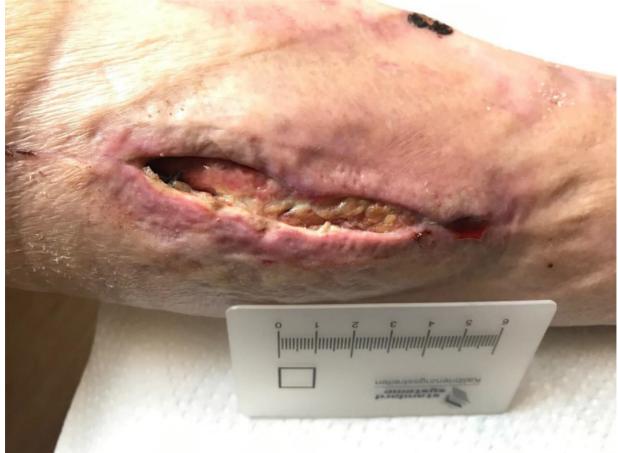

### Case 3

| Diagnosis:    | P.S. Healing after bypass |
|---------------|---------------------------|
| Gender:       | Male                      |
| Localization: | Tibia left                |
| Duration:     | 14 weeks                  |
|               |                           |

### <u>Day: 0</u>

Exudate: Wound base: Infection: Depth: Area: a lot mostly occupied, granulation, fatty tissue slightly reddened, a lot of exudate (bloody, greenish) wound pocket after proximal no specialties