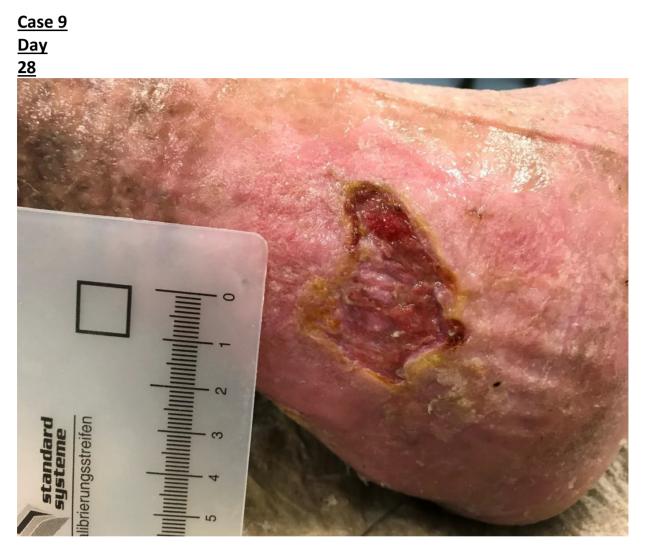

#### Case 9

| Diagnosis:    | Ulc.crur. ven |
|---------------|---------------|
| Gender:       | female        |
| Localization: | Outer ankles  |
| Duration:     | 5 weeks       |

#### <u>Day 0</u>

Exudate:a lotWound base:plaqueInfection:Exudate yellowish, cloudy, redness, painDepth:superficialArea:Redness, slight maceration of the wound area

SLYCARE GmbH Friedhofstraße 1 07973 Greiz Germany telefon +49 (0) 3661.455.800 fax +49 (0) 3661.455.8055 e-mail info@slycare.com web www.slycare.com Geschäftsführerin Manja Kollascheck Registernummer HRB Jena 514844 USt.-IdNr. DE319480509 St.-Nr. 161/118/12733

— SLYCARE GmbH ——

### <u>Case 9</u> Day 7

| Exudate:    | moderate                       |
|-------------|--------------------------------|
| Wound base: | slightly occupied, granulation |
| Infection:  | Exudate bloody serous, no pain |
| Depth:      | superficial                    |
| Area:       | slightly reddened              |

SLYCARE GmbH Friedhofstraße 1 07973 Greiz Germany telefon +49 (0) 3661.455.800 fax +49 (0) 3661.455.8055 e-mail info@slycare.com web www.slycare.com Geschäftsführerin Manja Kollascheck Registernummer HRB Jena 514844 USt.-IdNr. DE319480509 St.-Nr. 161/118/12733

— SLYCARE GmbH ——

| Exudate:    | moderate                                         |
|-------------|--------------------------------------------------|
| Wound base: | Granulation, significant reduction of wound area |
| Infection:  | no local signs of infection                      |
| Depth:      | superficial                                      |
| Area:       | without special features                         |

— SLYCARE GmbH ——

<u>Case 9</u> Day 21

Exudate:moderateWound base:granulation, epithelializationInfection:no local signs of infectionDepth:superficialArea:dry, scaly

SLYCARE GmbH Friedhofstraße 1 07973 Greiz Germany telefon +49 (0) 3661.455.800 fax +49 (0) 3661.455.8055 e-mail info@slycare.com web www.slycare.com Geschäftsführerin Manja Kollascheck Registernummer HRB Jena 514844 USt.-IdNr. DE319480509 St.-Nr. 161/118/12733

Exudate:moderateWound base:granulation, epithelialization, strong reduction of wound areaInfection:no local signs of infectionDepth:superficialArea:without specialties

#### Summary:

Chronisch venous ulcer for several weeks. Previous therapy through home care. After starting with the "Wound – Sanitizer" immediate, significant improvement of the wound conditions. Very rapid decrease in wound area during the observation period.

Pain already after the 2. Treatment significantly reduced Additional therapy: compression

SLYCARE GmbH Friedhofstraße 1 07973 Greiz Germany telefon +49(0)3661.455.800 fax +49(0)3661.455.8055 e-mail info@slycare.com web www.slycare.com Geschäftsführerin Manja Kollascheck Registernummer HRB Jena 514844 USt.-IdNr. DE319480509 St.-Nr. 161/118/12733