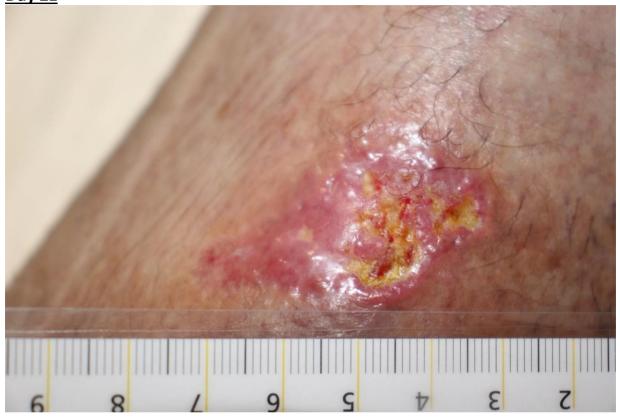

— SLYCARE GmbH ——

<u>Case 1</u> Day 21

| Exudate:    | little                                           |
|-------------|--------------------------------------------------|
| Wound base: | almost complete epithelialization, little plaque |
| Infection:  | no local signs of infection                      |
| Depth:      | superficial                                      |
| Area:       | slightly reddened                                |