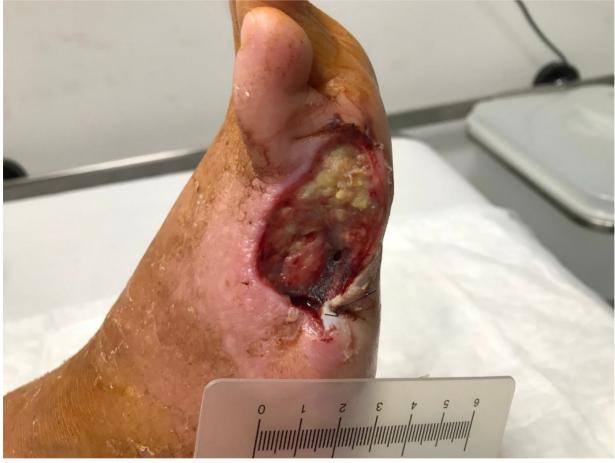

### Case 2:

Diagnosis:times perf. Plant., DM IIGender:maleLocalization:Foot plantar leftDuration:17 weeks

### <u>Day 0</u>

| Exudate:    | a lot                                           |
|-------------|-------------------------------------------------|
| Wound base: | granulation, wound pocket after distal          |
| Infection:  | slight redness after distal and proximla        |
| Depth:      | wound pocket about 2 cm                         |
| Area:       | wound edge macerated; area slightly keratinized |