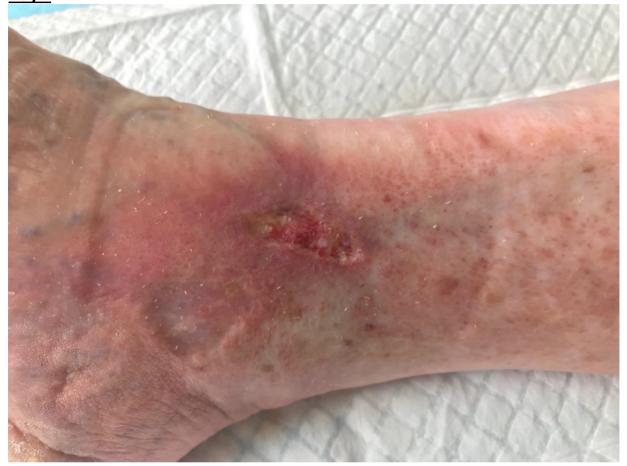

— SLYCARE GmbH ——

<u>Case 1</u> Day 7

Exudate: Wound base: Infection: Depth: Area: moderate already onset of epithelialization, granulation, slight plaque no local signs of infection superficial Environment slightly reddened