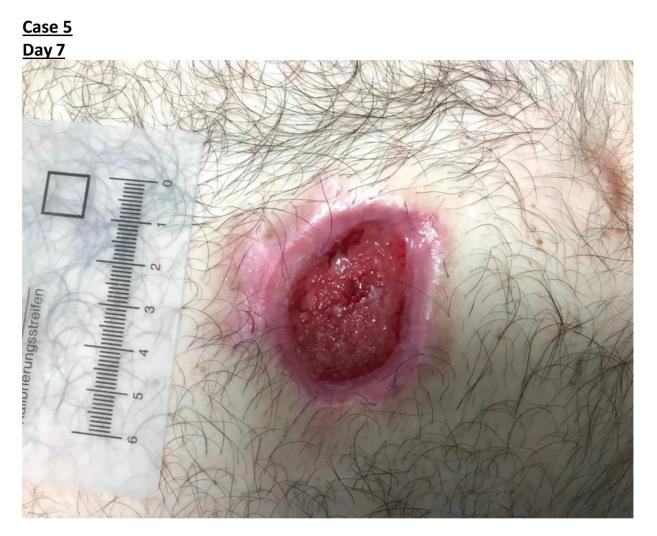

### Case 5

| Diagnosis:    | Traumatic due to self-harm |
|---------------|----------------------------|
| Gender:       | Male                       |
| Localization: | Abdomen                    |
| Duration:     | 3 weeks                    |
|               |                            |

— SLYCARE GmbH ——

| Exudate:    | moderate                                    |
|-------------|---------------------------------------------|
| Wound base: | granulation, incipient epithelialization    |
| infection:  | smear negative, no local signs of infection |
| depth:      | 0.5 cm                                      |
| Area:       | without specialties                         |