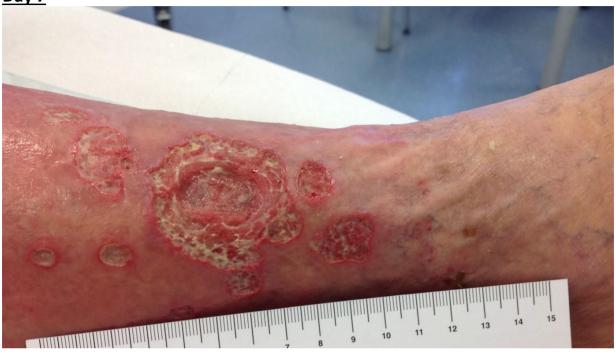

### <u>Case 10</u> Day 7

| Exudate:    | moderate                       |
|-------------|--------------------------------|
| Wound base: | slightly occupied, granulation |
| infection:  | no local signs of infection    |
| depth:      | superficial                    |
| Area:       | without specialties            |

SLYCARE GmbH Friedhofstraße 1 07973 Greiz Germany telefon +49 (0) 3661.455.800 fax +49 (0) 3661.455.8055 e-mail info@slycare.com web www.slycare.com Geschäftsführerin Manja Kollascheck Registernummer HRB Jena 514844 USt.-IdNr. DE319480509 St.-Nr. 161/118/12733