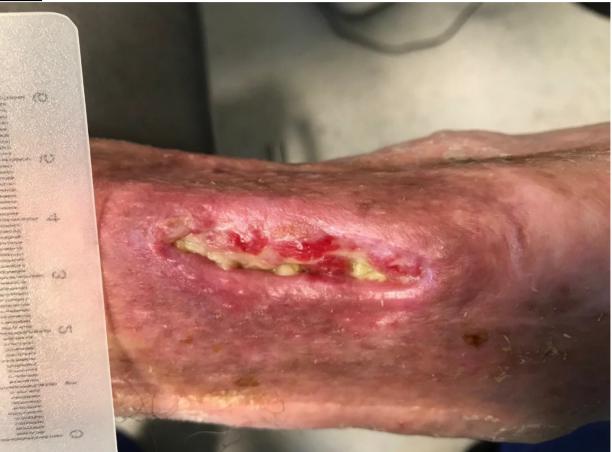

### Case 8

| Diagnosis:    | traumatic injury in existing skin graft |
|---------------|-----------------------------------------|
| Gender:       | male                                    |
| Localization: | Achilles tendon                         |
| Duration:     | 3 weeks                                 |
|               |                                         |

### <u>Day 0</u>

Exudate: moderate

Wound base:plaqueInfection:no local infection signsDepth:0.5 cmArea:dry, scaly, wound edge edematous

SLYCARE GmbH Friedhofstraße 1 07973 Greiz Germany telefon +49 (0) 3661.455.800 fax +49 (0) 3661.455.8055 e-mail info@slycare.com web www.slycare.com Geschäftsführerin Manja Kollascheck Registernummer HRB Jena 514844 USt.-IdNr. DE319480509 St.-Nr. 161/118/12733