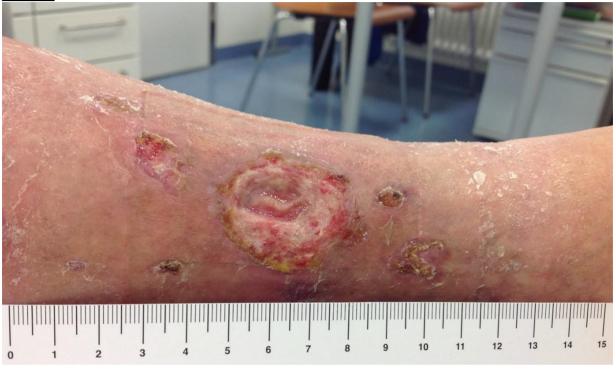

#### Summary:

Frustrane treatment and stagnation of the wound situation over several weeks. After application with "Wound – Sanitizer" rapid onset of wound healing. Decrease in the signs of infection and reduction in the amount of exudate after a short time. Sharp decrease in wound areas during the observation period Additional therapy: compression