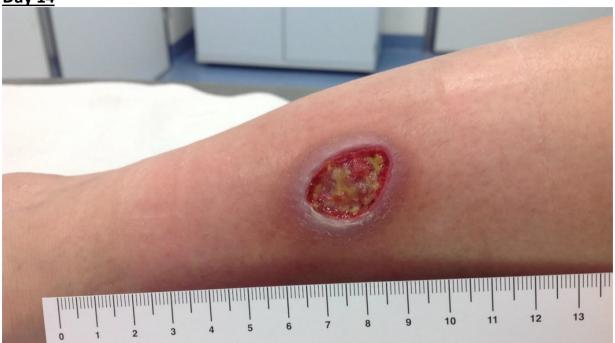

— SLYCARE GmbH ——

<u>Case 1</u> Day 14

Exudate: Wound base: Infection: Depth: Area: little mostly epithelial no local signs of infection superficial slightly reddened

SLYCARE GmbH Friedhofstraße 1 07973 Greiz Germany telefon +49 (0) 3661.455.800 fax +49 (0) 3661.455.8055 e-mail info@slycare.com web www.slycare.com Geschäftsführerin Manja Kollascheck Registernummer HRB Jena 514844 USt.-IdNr. DE319480509 St.-Nr. 161/118/12733

— SLYCARE GmbH ——

<u>Case 1</u> Day 21

| Exudate:    | little                                           |
|-------------|--------------------------------------------------|
| Wound base: | almost complete epithelialization, little plaque |
| Infection:  | no local signs of infection                      |
| Depth:      | superficial                                      |
| Area:       | slightly reddened                                |