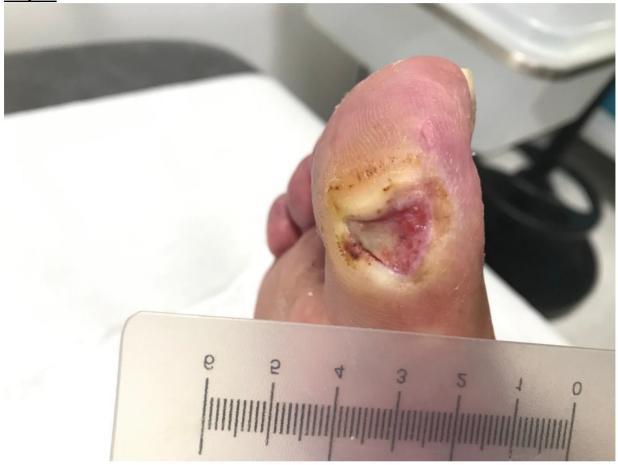

<u>Case 2</u> Day 21

| Exudation:  | little                                  |
|-------------|-----------------------------------------|
| Wound base: | large-scale epithelization, granulation |
| Infection:  | no local signs of infection             |
| Depth:      | superficial                             |
| Area:       | Wound area slightly keratinized         |