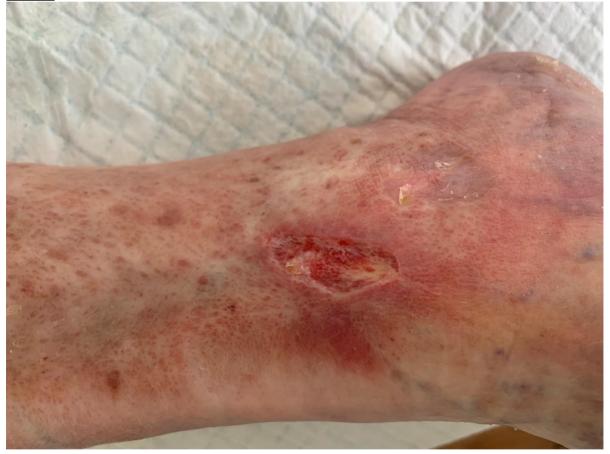

### Case 1:

Diagnosis:Ulc. Crur. Ven.Gender:femaleLocalization:Ankle outside liDuration:14 weeks

### Day 0:

Exudate: Wound base: Infection: Depth: Area: moderate no epithelialization, granulation, slight plaque no local signs of infection superficial Environment dry, scaly, slightly reddened

SLYCARE GmbH Friedhofstraße 1 07973 Greiz Germany telefon +49 (0) 3661.455.800 fax +49 (0) 3661.455.8055 e-mail info@slycare.com web www.slycare.com Geschäftsführerin Manja Kollascheck Registernummer HRB Jena 514844 USt.-IdNr. DE319480509 St.-Nr. 161/118/12733