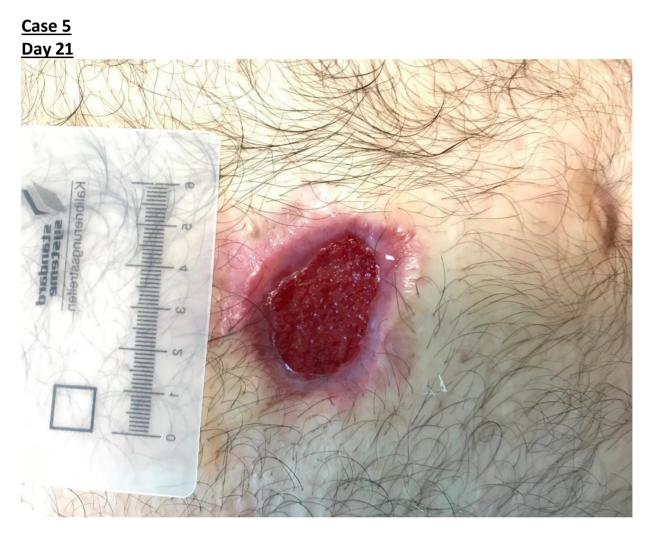

— SLYCARE GmbH ——

<u>Case 1</u> Day 21

| Exudate:    | little                                           |
|-------------|--------------------------------------------------|
| Wound base: | almost complete epithelialization, little plaque |
| Infection:  | no local signs of infection                      |
| Depth:      | superficial                                      |
| Area:       | slightly reddened                                |