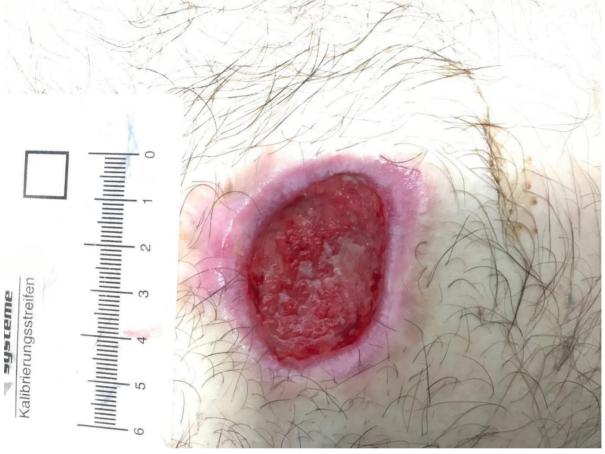

### Case 5

| Diagnosis:    | Traumatic due to self-harm |
|---------------|----------------------------|
| Gender:       | Male                       |
| Localization: | Abdomen                    |
| Duration:     | 3 weeks                    |
|               |                            |

### <u>Day 0</u>

| Exudate:      | a lot               |
|---------------|---------------------|
| Wound ground: | granulation         |
| Infection:    | Gram – rod          |
| Depth:        | 1 cm                |
| Area:         | without specialties |
|               |                     |