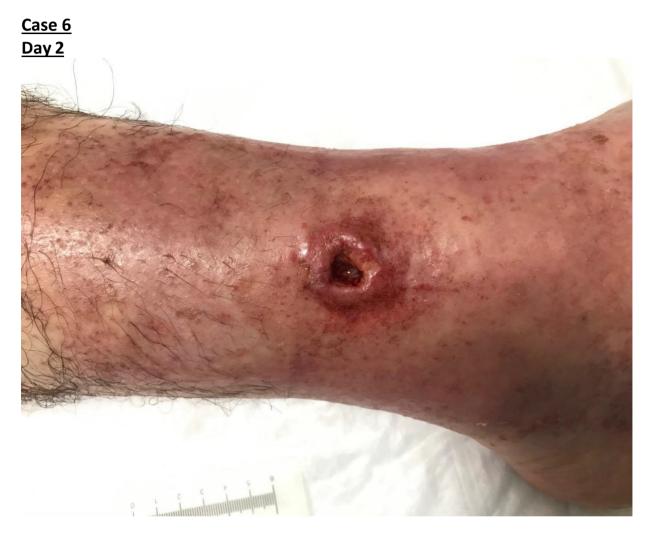

### <u>Case 6</u>

| Diagnosis:    | Metal removal after implant infection |
|---------------|---------------------------------------|
| Gender:       | Male                                  |
| Localization: | inner ankle left                      |
| duration:     | 4 weeks                               |
|               |                                       |

#### <u>Day 0</u>

| Exudate: |       |      |
|----------|-------|------|
|          | Evend | a+a. |
|          |       | ale' |

#### A lot

| Wound base:<br>Infection: | plaque<br>Redness, pain, smear: staphylococci, streptococci |
|---------------------------|-------------------------------------------------------------|
| Depth:                    | 2 cm                                                        |
| Area:                     | weeping, inflammatory, eczematous                           |