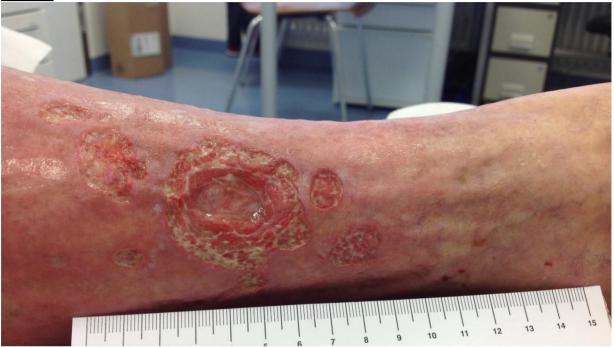

### <u>Case 10</u> Day 14

| Exudate:    | moderate                                                   |
|-------------|------------------------------------------------------------|
| Wound base: | slightly occupied, granulation, onset of epithelialization |
| Infection:  | no local signs of infection                                |
| Depth:      | superficial                                                |
| Area:       | without specialties                                        |
|             |                                                            |

SLYCARE GmbH Friedhofstraße 1 07973 Greiz Germany telefon +49 (0) 3661.455.800 fax +49 (0) 3661.455.8055 e-mail info@slycare.com web www.slycare.com Geschäftsführerin Manja Kollascheck Registernummer HRB Jena 514844 USt.-IdNr. DE319480509 St.-Nr. 161/118/12733