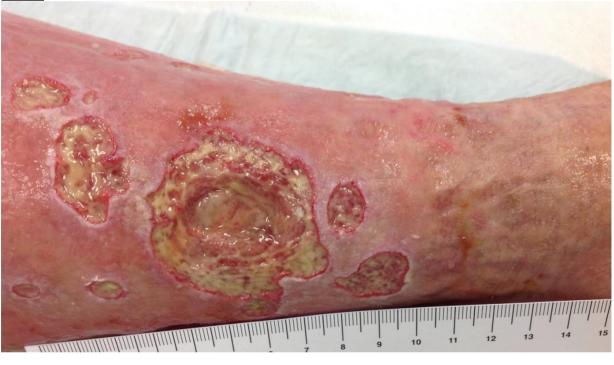

### <u>Case 10</u>

| Diagnosis:    | Ulc.crur. ven   |
|---------------|-----------------|
| Sex:          | female          |
| Localization: | Lower leg right |
| Duration:     | 7 weeks         |

#### <u>Day 0</u>

| Exudate:    | A lot                         |
|-------------|-------------------------------|
| Wound base: | plaque                        |
| Infection:  | Redness, exudate amount, pain |
| Depth:      | superficial                   |
| Area:       | Redness, slight maceration    |

SLYCARE GmbH Friedhofstraße 1 07973 Greiz Germany telefon +49 (0) 3661.455.800 fax +49 (0) 3661.455.8055 e-mail info@slycare.com web www.slycare.com

Geschäftsführerin Manja Kollascheck Registernummer HRB Jena 514844 USt.-IdNr. DE319480509 St.-Nr. 161/118/12733