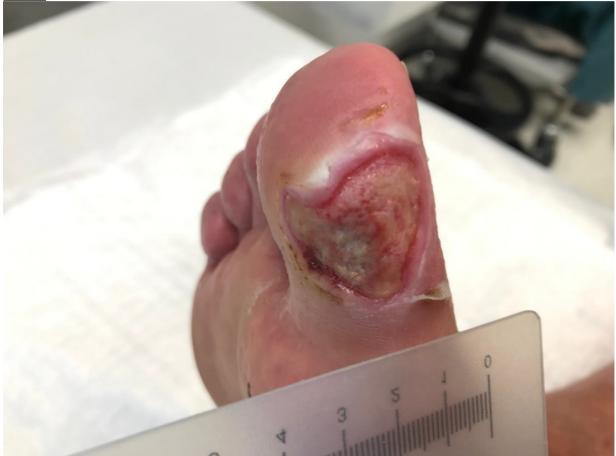

### <u>Case 7</u>

| Diabetic ulcer |
|----------------|
| Male           |
| Big toe        |
| 5 weeks        |
|                |

### <u>Day 0</u>

| Exudate:    | moderate                                                                        |
|-------------|---------------------------------------------------------------------------------|
| Wound base: | fibrin coating, granulation                                                     |
| Infection:  | redness                                                                         |
| Depth:      | superficial                                                                     |
| Area:       | Wound edge slightly macerated, wound environment partly scaly, dry, keratinized |