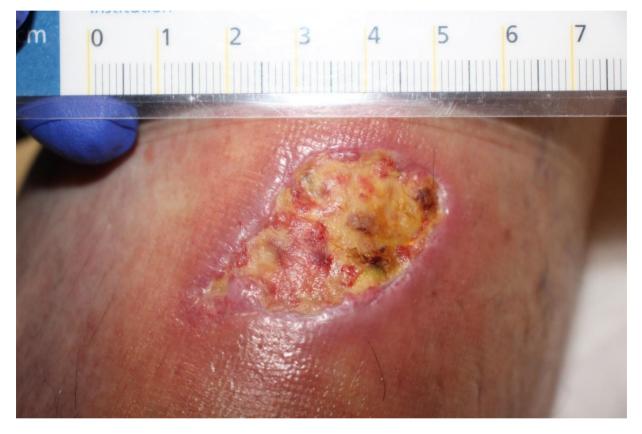

### <u>Day: 0</u>

Exudate: Wound base: Infection: Depth: Area: a lot mostly occupied, granulation, fatty tissue slightly reddened, a lot of exudate (bloody, greenish) wound pocket after proximal no specialties

# 

| Exudation:  | moderate                    |
|-------------|-----------------------------|
| Wound base: | fibrin coating, granulation |
| Infection:  | slight redness              |
| Depth:      | no more wound pocket        |
| Area:       | no specialties              |