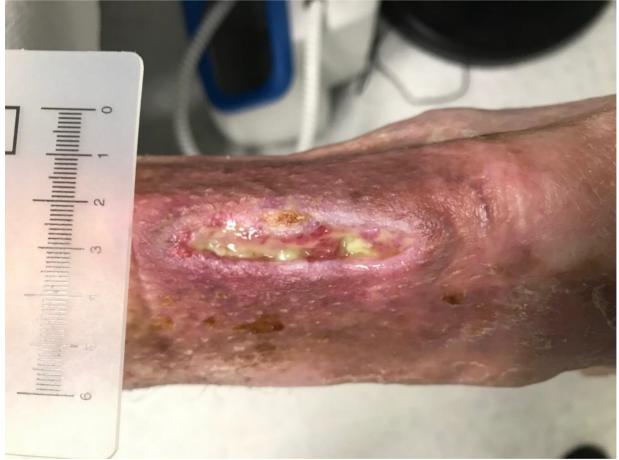

### Case 3

| Diagnosis:    | P.S. Healing after bypass |
|---------------|---------------------------|
| Gender:       | Male                      |
| Localization: | Tibia left                |
| Duration:     | 14 weeks                  |
|               |                           |

### <u>Day: 0</u>

Exudate: Wound base: Infection: Depth: Area: a lot mostly occupied, granulation, fatty tissue slightly reddened, a lot of exudate (bloody, greenish) wound pocket after proximal no specialties