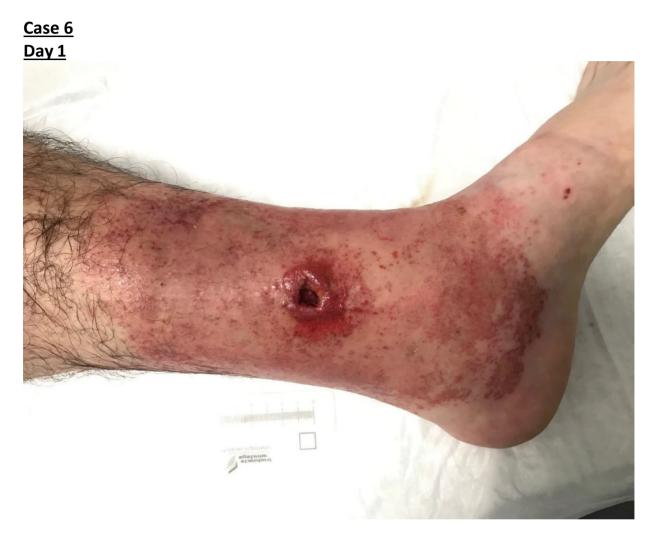

### <u>Case 6</u>

| Diagnosis:    | Metal removal after implant infection |
|---------------|---------------------------------------|
| Gender:       | Male                                  |
| Localization: | inner ankle left                      |
| duration:     | 4 weeks                               |
|               |                                       |

#### <u>Day 0</u>

| Exudate: |       |      |
|----------|-------|------|
|          | Evend | a+a. |
|          |       | ale' |

#### A lot

| Wound base:<br>Infection: | plaque<br>Redness, pain, smear: staphylococci, streptococci |
|---------------------------|-------------------------------------------------------------|
| Depth:                    | 2 cm                                                        |
| Area:                     | weeping, inflammatory, eczematous                           |