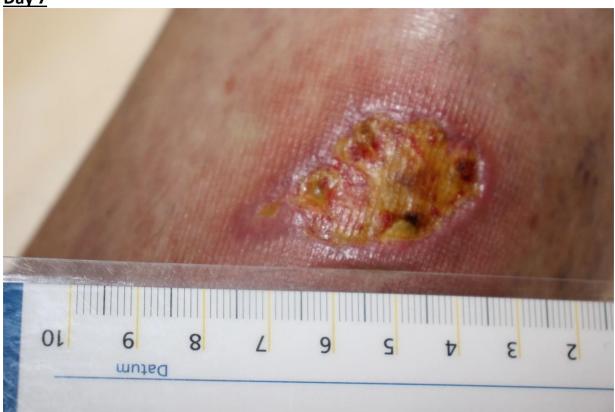

— SLYCARE GmbH ——

<u>Case 1</u> Day 7

Exudate: Wound base: Infection: Depth: Area: moderate already onset of epithelialization, granulation, slight plaque no local signs of infection superficial Environment slightly reddened