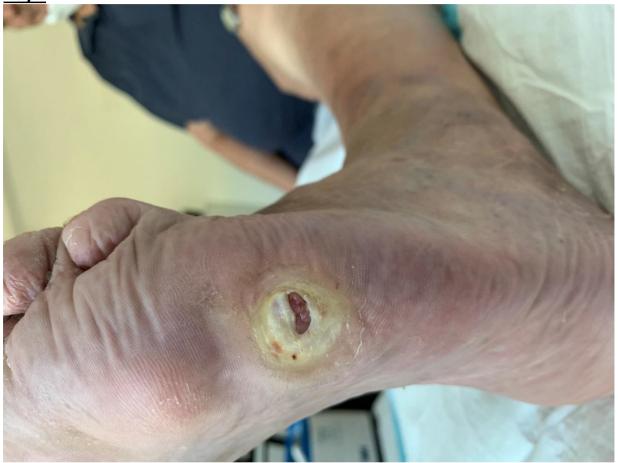

### Case 2:

Diagnosis:times perf. Plant., DM IIGender:maleLocalization:Foot plantar leftDuration:17 weeks

### <u>Day 0</u>

| Exudate:    | a lot                                           |
|-------------|-------------------------------------------------|
| Wound base: | granulation, wound pocket after distal          |
| Infection:  | slight redness after distal and proximla        |
| Depth:      | wound pocket about 2 cm                         |
| Area:       | wound edge macerated; area slightly keratinized |