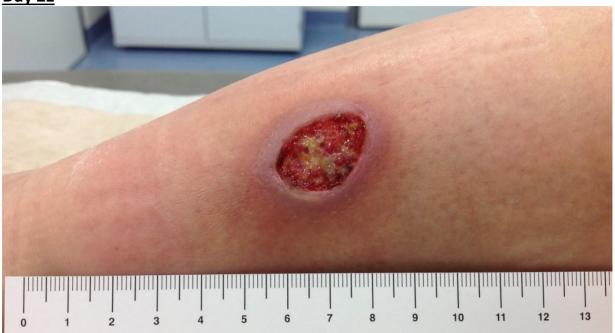

— SLYCARE GmbH ——

<u>Case 1</u> Day 21

| Exudate:    | little                                           |
|-------------|--------------------------------------------------|
| Wound base: | almost complete epithelialization, little plaque |
| Infection:  | no local signs of infection                      |
| Depth:      | superficial                                      |
| Area:       | slightly reddened                                |

— SLYCARE GmbH ——

<u>Case 1</u> Day 28

| Exudation:  | little                      |
|-------------|-----------------------------|
| Wound base: | almost completely healed    |
| Infection:  | no local signs of infection |
| Depth:      | superficial                 |
| Area:       | no special features         |