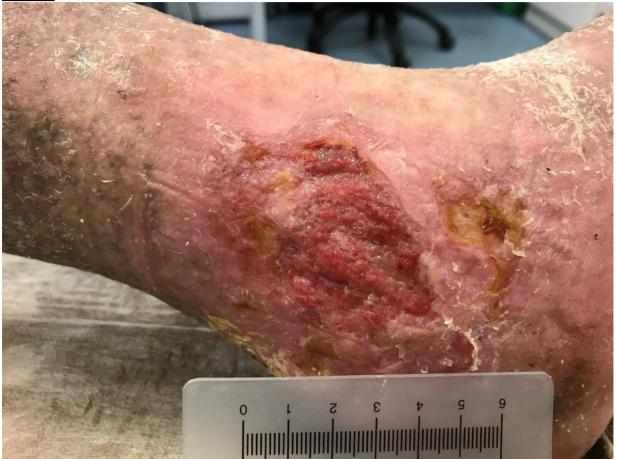

Exudate:moderateWound base:granulation, epithelialization, strong reduction of wound areaInfection:no local signs of infectionDepth:superficialArea:without specialties

#### Summary:

Chronisch venous ulcer for several weeks. Previous therapy through home care. After starting with the "Wound – Sanitizer" immediate, significant improvement of the wound conditions. Very rapid decrease in wound area during the observation period.