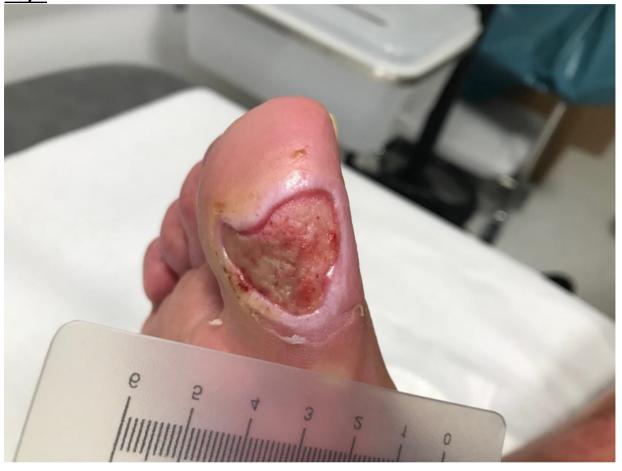

#### Summary:

Pat after weeks of self-therapy with various means. After the start of therapy with the "Wound –Sanitizer" increasing improvement of the wound situation. Rapid decrease in signs of inflammation and rapid onset of epithelialization