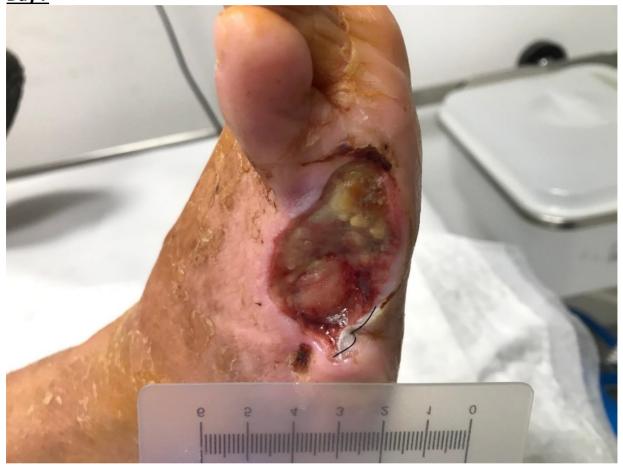

### Case 2:

Diagnosis:times perf. Plant., DM IIGender:maleLocalization:Foot plantar leftDuration:17 weeks

### <u>Day 0</u>

| Exudate:    | a lot                                           |
|-------------|-------------------------------------------------|
| Wound base: | granulation, wound pocket after distal          |
| Infection:  | slight redness after distal and proximla        |
| Depth:      | wound pocket about 2 cm                         |
| Area:       | wound edge macerated; area slightly keratinized |