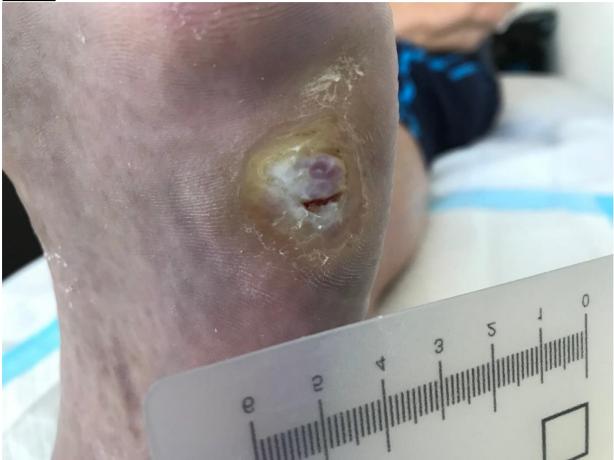

### Case 2:

Diagnosis:times perf. Plant., DM IIGender:maleLocalization:Foot plantar leftDuration:17 weeks

### <u>Day 0</u>

| Exudate:    | a lot                                           |
|-------------|-------------------------------------------------|
| Wound base: | granulation, wound pocket after distal          |
| Infection:  | slight redness after distal and proximla        |
| Depth:      | wound pocket about 2 cm                         |
| Area:       | wound edge macerated; area slightly keratinized |