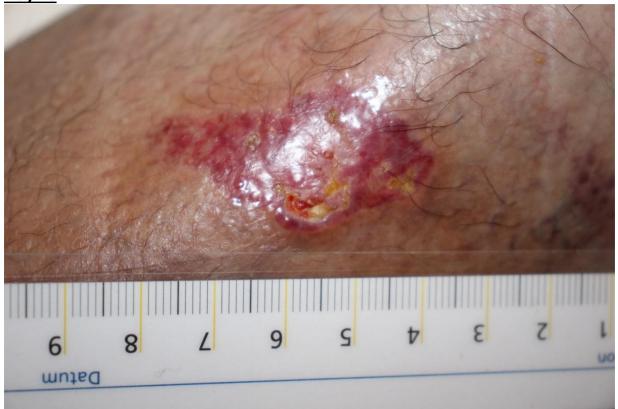

### Day 0:

Exudate: Wound base: Infection: Depth: Area: moderate no epithelialization, granulation, slight plaque no local signs of infection superficial Environment dry, scaly, slightly reddened

SLYCARE GmbH Friedhofstraße 1 07973 Greiz Germany telefon +49 (0) 3661.455.800 fax +49 (0) 3661.455.8055 e-mail info@slycare.com web www.slycare.com Geschäftsführerin Manja Kollascheck Registernummer HRB Jena 514844 USt.-IdNr. DE319480509 St.-Nr. 161/118/12733