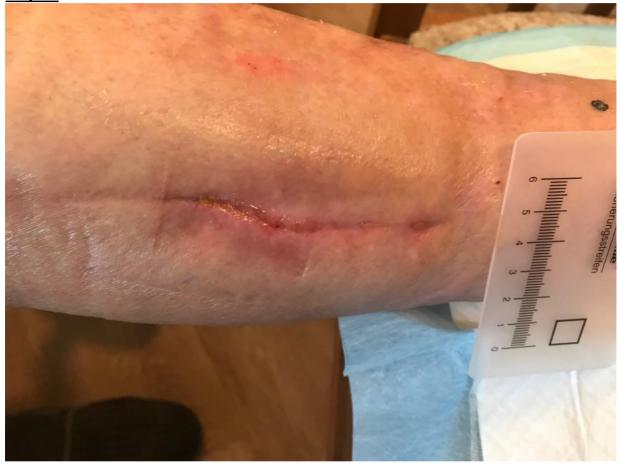

— SLYCARE GmbH ——

<u>Case 1</u> Day 21

| Exudate:    | little                                           |
|-------------|--------------------------------------------------|
| Wound base: | almost complete epithelialization, little plaque |
| Infection:  | no local signs of infection                      |
| Depth:      | superficial                                      |
| Area:       | slightly reddened                                |

SLYCARE GmbH Friedhofstraße 1 07973 Greiz Germany telefon +49 (0) 3661.455.800 fax +49 (0) 3661.455.8055 e-mail info@slycare.com web www.slycare.com

Geschäftsführerin Manja Kollascheck Registernummer HRB Jena 514844 USt.-IdNr. DE319480509 St.-Nr. 161/118/12733