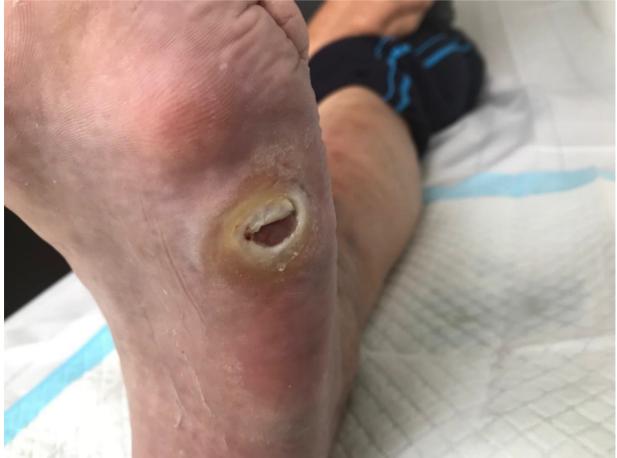

### Case 2:

Diagnosis:times perf. Plant., DM IIGender:maleLocalization:Foot plantar leftDuration:17 weeks

### <u>Day 0</u>

| Exudate:    | a lot                                           |
|-------------|-------------------------------------------------|
| Wound base: | granulation, wound pocket after distal          |
| Infection:  | slight redness after distal and proximla        |
| Depth:      | wound pocket about 2 cm                         |
| Area:       | wound edge macerated; area slightly keratinized |