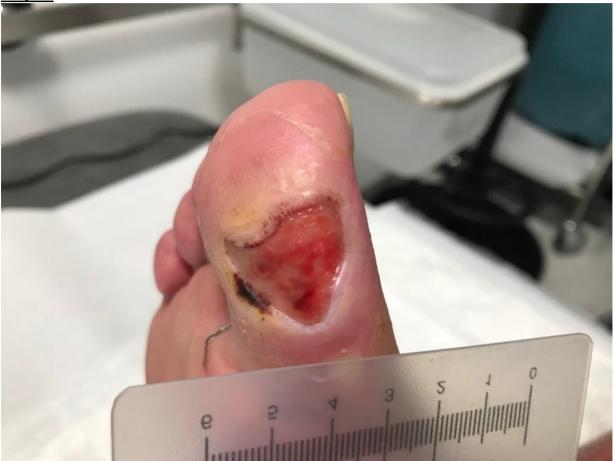

### Case 2:

Diagnosis:times perf. Plant., DM IIGender:maleLocalization:Foot plantar leftDuration:17 weeks

### <u>Day 0</u>

| Exudate:    | a lot                                           |
|-------------|-------------------------------------------------|
| Wound base: | granulation, wound pocket after distal          |
| Infection:  | slight redness after distal and proximla        |
| Depth:      | wound pocket about 2 cm                         |
| Area:       | wound edge macerated; area slightly keratinized |