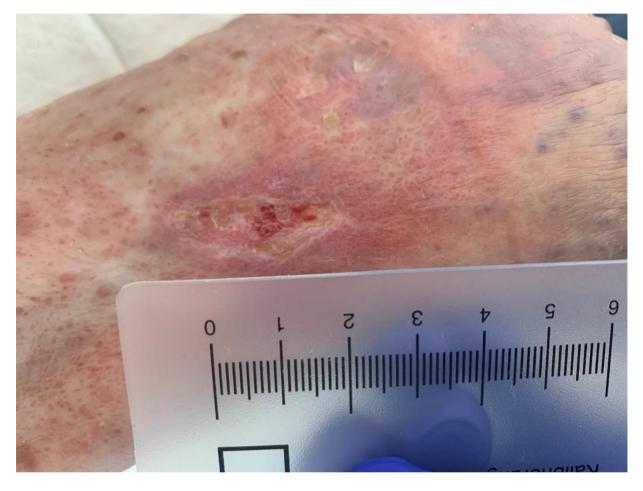

### Case 1:

Diagnosis:Ulc. Crur. Ven.Gender:femaleLocalization:Ankle outside liDuration:14 weeks

### Day 0:

Exudate: Wound base: Infection: Depth: Area: moderate no epithelialization, granulation, slight plaque no local signs of infection superficial Environment dry, scaly, slightly reddened

SLYCARE GmbH Friedhofstraße 1 07973 Greiz Germany telefon +49 (0) 3661.455.800 fax +49 (0) 3661.455.8055 e-mail info@slycare.com web www.slycare.com Geschäftsführerin Manja Kollascheck Registernummer HRB Jena 514844 USt.-IdNr. DE319480509 St.-Nr. 161/118/12733