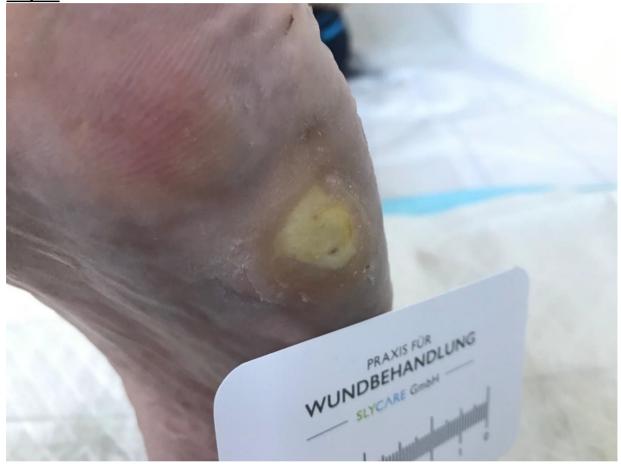

### Case 2:

Diagnosis:times perf. Plant., DM IIGender:maleLocalization:Foot plantar leftDuration:17 weeks

### <u>Day 0</u>

| Exudate:    | a lot                                           |
|-------------|-------------------------------------------------|
| Wound base: | granulation, wound pocket after distal          |
| Infection:  | slight redness after distal and proximla        |
| Depth:      | wound pocket about 2 cm                         |
| Area:       | wound edge macerated; area slightly keratinized |