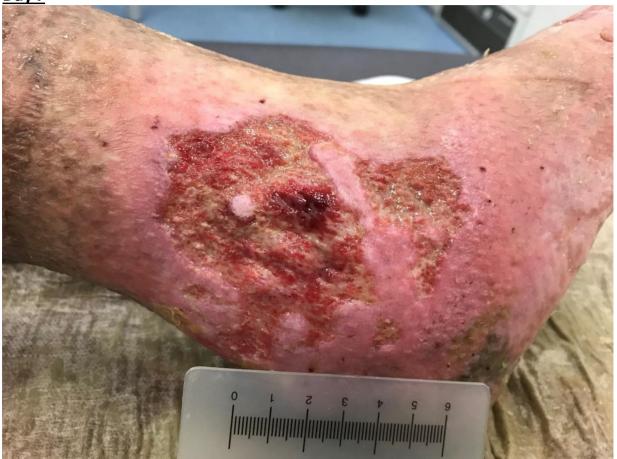

### <u>Case 9</u> Day 7

| Exudate:    | moderate                       |
|-------------|--------------------------------|
| Wound base: | slightly occupied, granulation |
| Infection:  | Exudate bloody serous, no pain |
| Depth:      | superficial                    |
| Area:       | slightly reddened              |