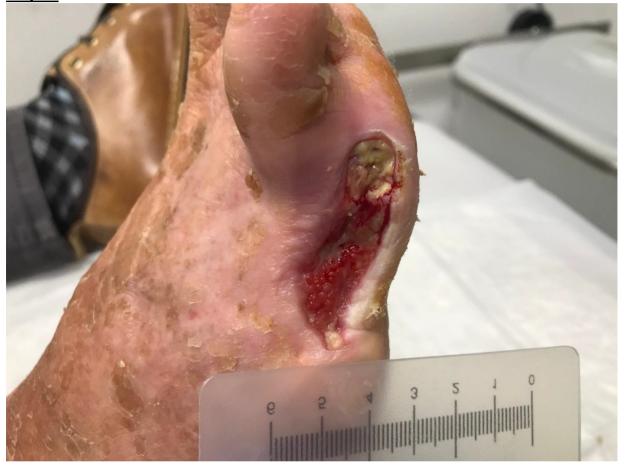

### Case 2:

Diagnosis:times perf. Plant., DM IIGender:maleLocalization:Foot plantar leftDuration:17 weeks

### <u>Day 0</u>

| Exudate:    | a lot                                           |
|-------------|-------------------------------------------------|
| Wound base: | granulation, wound pocket after distal          |
| Infection:  | slight redness after distal and proximla        |
| Depth:      | wound pocket about 2 cm                         |
| Area:       | wound edge macerated; area slightly keratinized |