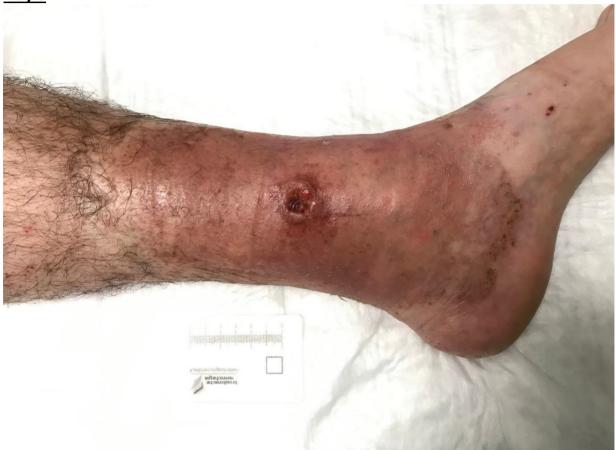

#### Summary:

Pat after metal removal in case of infection of the implant. Wound environment clearly affected. Strongly weeping, eczematous, reddened. Special attention to the course of the skin situation through the application of "Wound – Sanitizer". Already on the following day significant improvement of the skin condition, without the use of additional steroid-containing topicals.

After 3 days of use with cold plasma almost normal skin condition.

SLYCARE GmbH Friedhofstraße 1 07973 Greiz Germany telefon +49 (0) 3661.455.800 fax +49 (0) 3661.455.8055 e-mail info@slycare.com web www.slycare.com Geschäftsführerin Manja Kollascheck Registernummer HRB Jena 514844 USt.-IdNr. DE319480509 St.-Nr. 161/118/12733