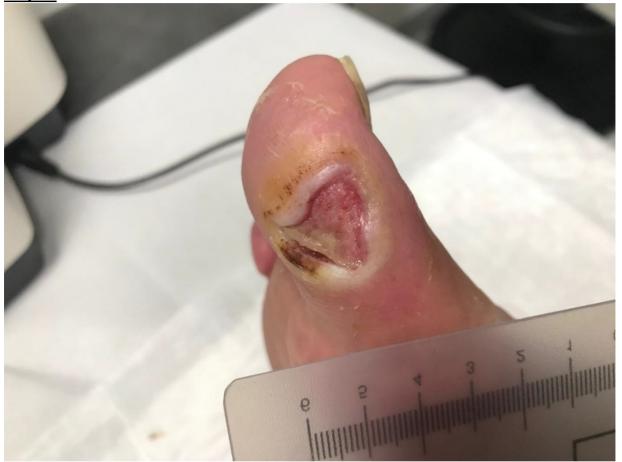

### <u>Case 2</u> Day 7

| Exudation:  | moderate                                                       |
|-------------|----------------------------------------------------------------|
| Wound base: | granulation and incipient epithelialization                    |
| infection:  | no local signs of infection                                    |
| Depth:      | Wound pocket after distal about 1 cm                           |
| Area:       | Wound edge slightly macerated, wound area slightly keratinized |

SLYCARE GmbH Friedhofstraße 1 07973 Greiz Germany telefon +49 (0) 3661.455.800 fax +49 (0) 3661.455.8055 e-mail info@slycare.com web www.slycare.com Geschäftsführerin Manja Kollascheck Registernummer HRB Jena 514844 USt.-IdNr. DE319480509 St.-Nr. 161/118/12733