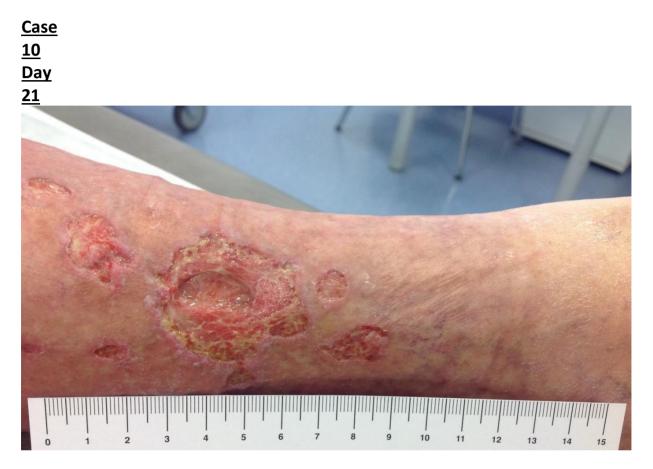

#### <u>Case 10</u> Day 28

Exudate:moderateWound base:occupied, granulation, significant reduction of wound areaInfection:no local signs of infectionDepth:superficialArea:without specialties