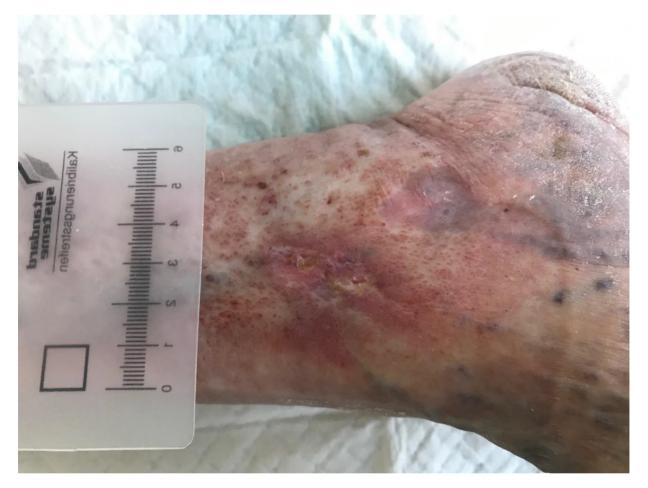

— SLYCARE GmbH ——

<u>Case 1</u> Day 21

| Exudate:    | little                                           |
|-------------|--------------------------------------------------|
| Wound base: | almost complete epithelialization, little plaque |
| Infection:  | no local signs of infection                      |
| Depth:      | superficial                                      |
| Area:       | slightly reddened                                |