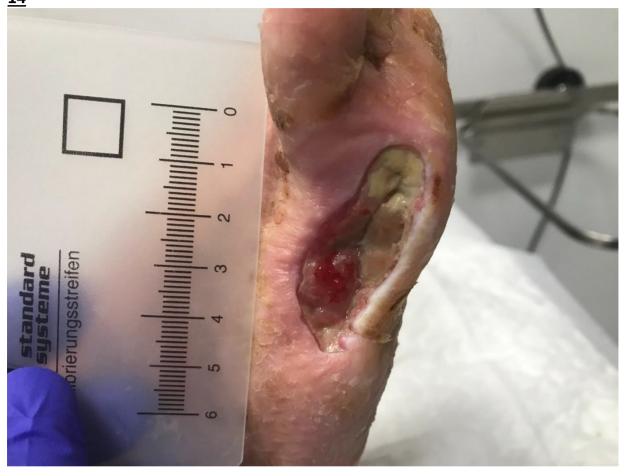

### Case 3

| Diagnosis:    | P.S. Healing after bypass |
|---------------|---------------------------|
| Gender:       | Male                      |
| Localization: | Tibia left                |
| Duration:     | 14 weeks                  |
|               |                           |

### <u>Day: 0</u>

Exudate: Wound base: Infection: Depth: Area: a lot mostly occupied, granulation, fatty tissue slightly reddened, a lot of exudate (bloody, greenish) wound pocket after proximal no specialties