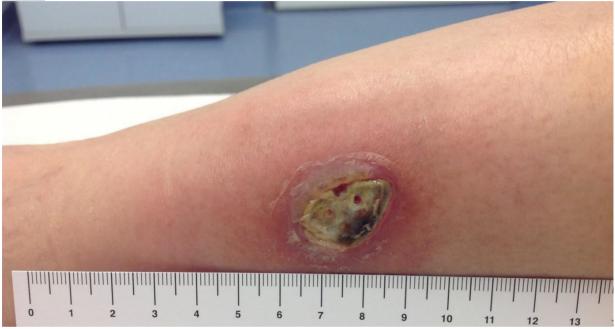

#### Summary:

Frustrane treatment and stagnation of the wound situation over several weeks. After application with "Wound – Sanitizer" rapid onset of wound healing. Decrease in the signs of infection and reduction in the amount of exudate after a short time. Sharp decrease in wound areas during the observation period Additional therapy: compression