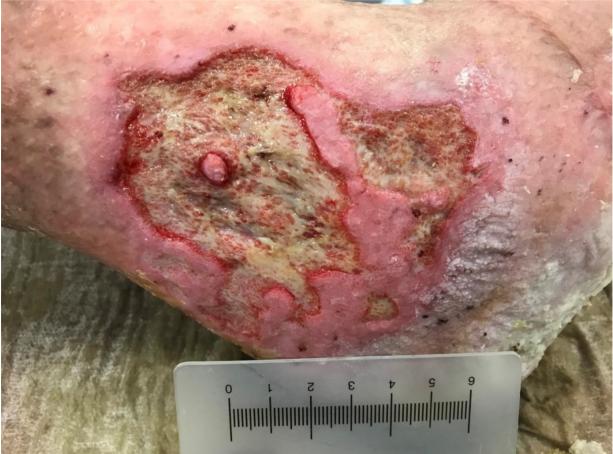

#### Case 9

| Diagnosis:    | Ulc.crur. ven |
|---------------|---------------|
| Gender:       | female        |
| Localization: | Outer ankles  |
| Duration:     | 5 weeks       |

#### <u>Day 0</u>

Exudate:a lotWound base:plaqueInfection:Exudate yellowish, cloudy, redness, painDepth:superficialArea:Redness, slight maceration of the wound area

SLYCARE GmbH Friedhofstraße 1 07973 Greiz Germany telefon +49 (0) 3661.455.800 fax +49 (0) 3661.455.8055 e-mail info@slycare.com web www.slycare.com Geschäftsführerin Manja Kollascheck Registernummer HRB Jena 514844 USt.-IdNr. DE319480509 St.-Nr. 161/118/12733