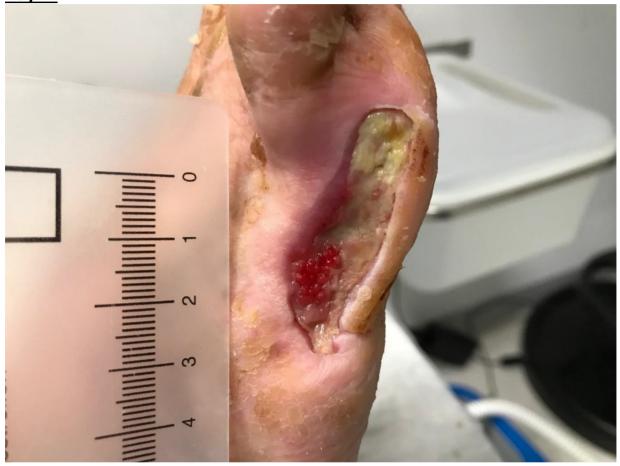

### Case 2:

Diagnosis:times perf. Plant., DM IIGender:maleLocalization:Foot plantar leftDuration:17 weeks

### <u>Day 0</u>

| Exudate:    | a lot                                           |
|-------------|-------------------------------------------------|
| Wound base: | granulation, wound pocket after distal          |
| Infection:  | slight redness after distal and proximla        |
| Depth:      | wound pocket about 2 cm                         |
| Area:       | wound edge macerated; area slightly keratinized |