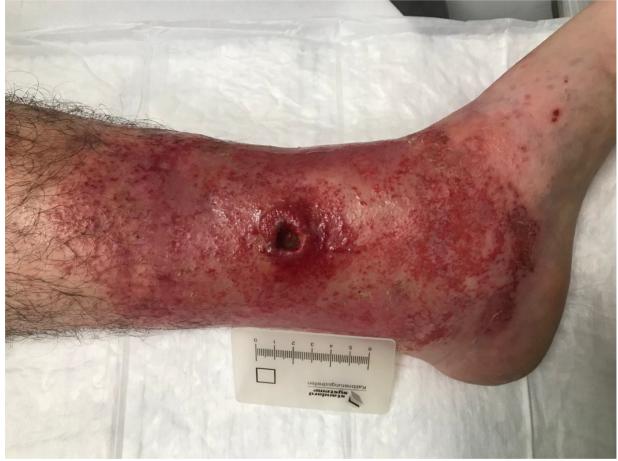

### <u>Case 6</u>

| Diagnosis:    | Metal removal after implant infection |
|---------------|---------------------------------------|
| Gender:       | Male                                  |
| Localization: | inner ankle left                      |
| duration:     | 4 weeks                               |
|               |                                       |

#### <u>Day 0</u>

| Exudate: |       |      |
|----------|-------|------|
|          | Evend | a+a. |
|          |       | ale' |

#### A lot

| Wound base:<br>Infection: | plaque<br>Redness, pain, smear: staphylococci, streptococci |
|---------------------------|-------------------------------------------------------------|
| Depth:                    | 2 cm                                                        |
| Area:                     | weeping, inflammatory, eczematous                           |