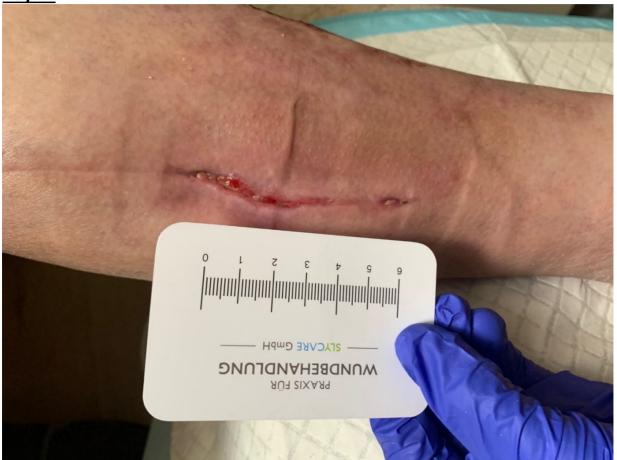

### Summary:

Deep wound healing per sekundam with a lot of greenish exudate in the sense of infection with Gram bacteria. After treatment with the "Wound-Sanitizer" there was a rapid decrease in the amount of exudate. Exudate color bloody, serous after 2x treatment. Subsequently, there was a rapid onset of epithelialization and granulation. On the last day of the observation period, there was an almost complete wound closure with beautiful scarring.