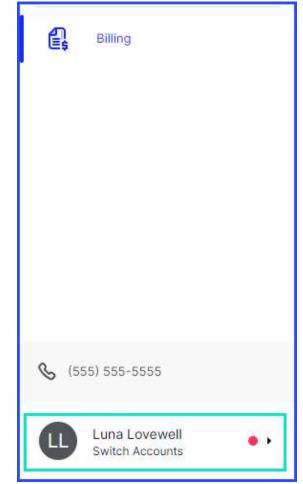

6. You can click on your *profile* in the bottom left to navigate to your *settings*.

1. Select **User settings** from the pop-out menu.

- 2. You can change any of your information using the provided boxes.
  - **Please note:** To change your name, you will need to ask your accountant to change the name in their system as well so that all legal documents are updated accordingly.