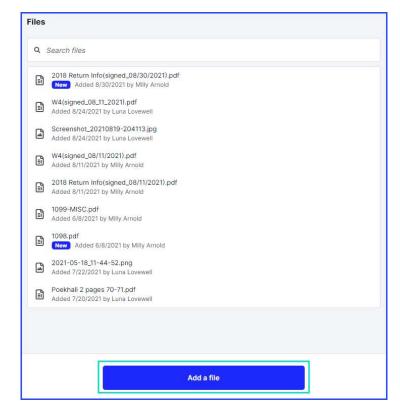

## 4. The *Files* tab will show all of the files kept on your account.

| 3                                                                               | Files                                                                                                                                                                                                                                                                                                                                                                                                                                                                                                                                                                                                                                                                                                                                                                                                                                                                                                                                                                                                                                                                                                                                                                                                                   |  |
|---------------------------------------------------------------------------------|-------------------------------------------------------------------------------------------------------------------------------------------------------------------------------------------------------------------------------------------------------------------------------------------------------------------------------------------------------------------------------------------------------------------------------------------------------------------------------------------------------------------------------------------------------------------------------------------------------------------------------------------------------------------------------------------------------------------------------------------------------------------------------------------------------------------------------------------------------------------------------------------------------------------------------------------------------------------------------------------------------------------------------------------------------------------------------------------------------------------------------------------------------------------------------------------------------------------------|--|
| Image: Home       Image: To-do       Image: Files       Image: Eligible Billing | Q       Search files         Image: Search files       2019 Return Info(signed_08/20/2021);pdf         Image: Search files       Image: Search files         Image: Search files       Search files         Image: Sea |  |
| <b>%</b> (555) 555-5555                                                         |                                                                                                                                                                                                                                                                                                                                                                                                                                                                                                                                                                                                                                                                                                                                                                                                                                                                                                                                                                                                                                                                                                                                                                                                                         |  |
| Luna Lovewell<br>Switch Accounts                                                | Add a file                                                                                                                                                                                                                                                                                                                                                                                                                                                                                                                                                                                                                                                                                                                                                                                                                                                                                                                                                                                                                                                                                                                                                                                                              |  |

1. You can click **Add a file** to upload a new file to your account.