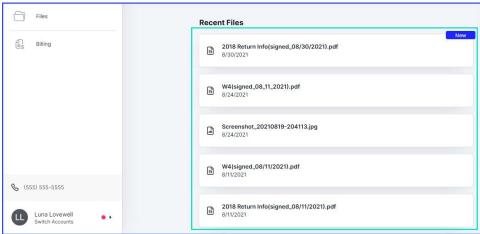

2. The *Recent Files* list will show the 5 most recently uploaded files to your portal by you and your accountant.

3. The *To-do* tab will show a list of all tasks assigned to you by your accountant.

| 3           | To-do                             |
|-------------|-----------------------------------|
| Home        | Bubmit OWLs<br>Due Sep 16, 2022   |
| To-do       | Paperwork<br>Due Apr 12, 2023     |
| Files       | Client Survey<br>Due Jul 15, 2023 |
| ~~ <i>4</i> | Lore Notes<br>Due Oct 24, 2024    |