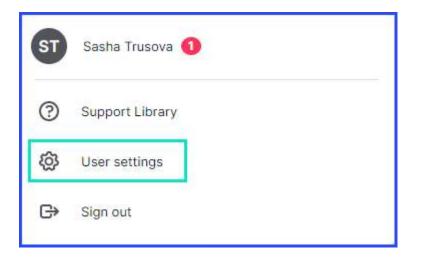

6. You can click on your *profile* in the bottom left to navigate to your *settings*.

1. Select **User settings** from the pop-out menu.

- 2. You can change any of your information using the provided boxes.
  - **Please note:** To change your name, you will need to ask your accountant to change the name in their system as well so that all legal documents are updated accordingly.