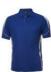

## KIDS AND ADULTS BELL POLO

**7BEL** 

Stand out team.









## Available Colours:



Aqua/White (UPF 30)



(UPF 30)



Black/Charcoa I (UPF 30 I





Black/Orange (UPF 15 I Adults Only)



Black/Pea Green (UPF 30 | Adults



Black/Red (UPF 15 I Adults only)



Black/Royal (UPF 30 I Adults only)



Black/White (UPF 30)



ge (UPF 15 I Adults Only)



Forest/White (UPF 30)



Maroon/White



(UPF 30)



Adults Only)

Navy/Gold (UPF 30)



Navy/Lt Blue (UPF 15)



Navy/White (UPF 30)





Royal/White (UPF 30)

## **Details**

- > 100% Polyester, 160gsm pique knit fabric
- > Podium Cool™ moisture wicking fabric designed to help keep you cool and dry
- > 3-button placket for Adults and 2-button for kids
- > Easy care fabric, Quick drying
- > Complies with standard AS/NZS 4399:1996 and AS/NZS 4399:2017 for UPF protection
- > URBAN FIT
- > 2XS, XS currently available in Black/Red, Black/Peagreen, Black/White, Black/Aqua, Black/White
- > 3XS currently available in Black/Aqua only

## Sizing

| ADULTS        | 3XS  | 2XS | XS   | S  | M    | L  | XL   | 2XL | 3XL | 4XL  | 5XL |
|---------------|------|-----|------|----|------|----|------|-----|-----|------|-----|
| CHEST         | 43.5 | 46  | 48.5 | 51 | 53.5 | 56 | 58.5 | 61  | 64  | 67.5 | 71  |
| SP            | 62   | 66