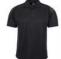

## KIDS AND ADULTS BELL POLO

**7BEL** 

Stand out team.

## Available Colours:

Aqua/White (UPF 30)

(UPF 30)

Black/Charcoa I (UPF 30 I

Black/Orange (UPF 15 I Adults Only)

Black/Pea Green (UPF 30 | Adults

Black/Red (UPF 15 I Adults only)

Black/Royal (UPF 30 I Adults only)