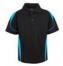

## KIDS AND ADULTS BELL POLO

**7BEL** 

Stand out team.

## Available Colours:

Aqua/White (UPF 30)

(UPF 30)

Black/Charcoa I (UPF 30 I

Black/Orange (UPF 15 I Adults Only)

Black/Pea Green (UPF 30 | Adults

Black/Red (UPF 15 I Adults only)

Black/Royal (UPF 30 I Adults only)