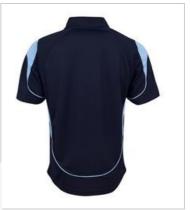

## KIDS AND ADULTS BELL POLO

**7BEL** 

Stand out team.

## **Details**

- > 100% Polyester, 160gsm pique knit fabric
- > Podium Cool™ moisture wicking fabric designed to help keep you cool and dry
- > 3-button placket for Adults and 2-button for kids
- > Easy care fabric, Quick drying
- > Complies with standard AS/NZS 4399:1996 and AS/NZS 4399:2017 for UPF protection
- > URBAN FIT
- > 2XS, XS currently available in Black/Red, Black/Peagreen, Black/White, Black/Aqua, Black/White
- > 3XS currently available in Black/Aqua only