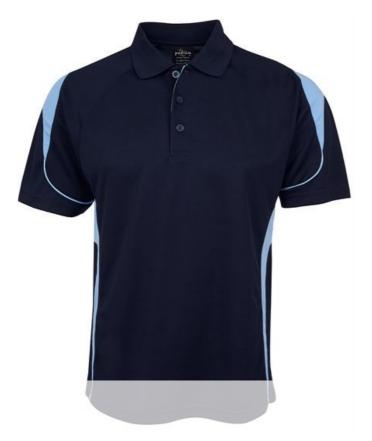

## KIDS AND ADULTS BELL POLO

**7BEL** 

Stand out team.

## **Details**

- > 100% Polyester, 160gsm pique knit fabric
- > Podium Cool™ moisture wicking fabric designed to help keep you cool and dry
- > 3-button placket for Adults and 2-button for kids
- > Easy care fabric, Quick drying
- > Complies with standard AS/NZS 4399:1996 and AS/NZS 4399:2017 for UPF protection
- > URBAN FIT
- > 2XS, XS currently available in Black/Red, Black/Peagreen, Black/White, Black/Aqua, Black/White
- > 3XS currently available in Black/Aqua only