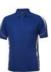

## KIDS AND ADULTS BELL POLO

**7BEL** 

Stand out team.









## Available Colours:



Aqua/White (UPF 30)



(UPF 30)



Black/Charcoa I (UPF 30 I





Black/Orange (UPF 15 I Adults Only)



Black/Pea Green (UPF 30 | Adults



Black/Red (UPF 15 I Adults only)



Black/Royal (UPF 30 I Adults only)



Black/White (UPF 30)



ge (UPF 15 I Adults Only)



Forest/White (UPF 30)



Maroon/White



(UPF 30)



Adults Only)

Navy/Gold (UPF 30)



Navy/Lt Blue (UPF 15)



Navy/White (UPF 30)





Royal/White (UPF 30)

## **Details**

- > 100% Polyester, 160gsm pique knit fabric
- > Podium Cool™ moisture wicking fabric designed to help keep you cool and dry
- > 3-button placket for Adults and 2-button for kids
- > Easy care fabric, Quick drying
- > Complies with standard AS/NZS 4399:1996 and AS/NZS 4399:2017 for UPF protection
- > URBAN FIT
- > 2XS, XS currently available in Black/Red, Black/Peagreen, Black/White, Black/Aqua, Black/White
- > 3XS currently available in Black/Aqua only

## Sizing

| ADULTS        | 3XS  | 2XS | XS   | S  | M    | L  | XL   | 2XL | 3XL | 4XL  | 5XL |
|---------------|------|-----|------|----|------|----|------|-----|-----|------|-----|
| CHEST         | 43.5 | 46  | 48.5 | 51 | 53.5 | 56 | 58.5 | 61  | 64  | 67.5 | 71  |
| SP            | 62   | 66