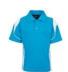

## KIDS AND ADULTS BELL POLO

**7BEL** 

Stand out team.

## Available Colours:

Aqua/White (UPF 30)

(UPF 30)

Black/Charcoa I (UPF 30 I

Black/Orange (UPF 15 I Adults Only)

Black/Pea Green (UPF 30 | Adults

Black/Red (UPF 15 I Adults only)

Black/Royal (UPF 30 I Adults only)