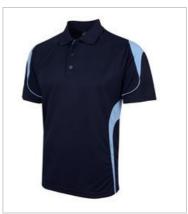

## KIDS AND ADULTS BELL POLO

**7BEL** 

Stand out team.

## **Details**

- > 100% Polyester, 160gsm pique knit fabric
- > Podium Cool™ moisture wicking fabric designed to help keep you cool and dry
- > 3-button placket for Adults and 2-button for kids
- > Easy care fabric, Quick drying
- > Complies with standard AS/NZS 4399:1996 and AS/NZS 4399:2017 for UPF protection
- > URBAN FIT
- > 2XS, XS currently available in Black/Red, Black/Peagreen, Black/White, Black/Aqua, Black/White
- > 3XS currently available in Black/Aqua only