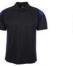

## Available Colours:

Aqua/White (UPF 30)

(UPF 30)

Black/Charcoa I (UPF 30 I

Black/Orange (UPF 15 I Adults Only)

Black/Pea Green (UPF 30 | Adults

Black/Red (UPF 15 I Adults only)

Black/Royal (UPF 30 I Adults only)