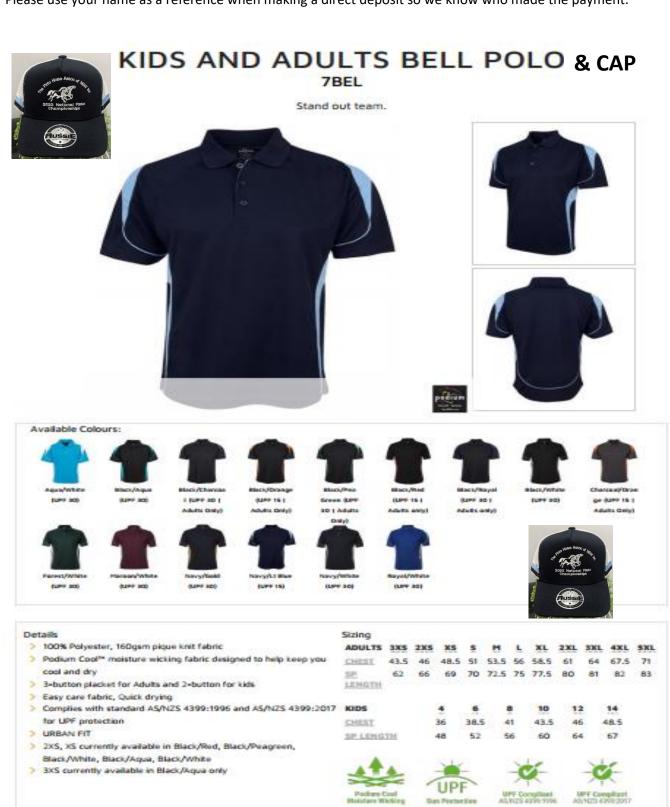

COST SHIRT \$35.00 EACH

2023 POLO SHIRT ORDER FORM

CAP: \$30.00 EA.

| NAME: Phone number: | NAME: | Phone number: |
|---------------------|-------|---------------|
|---------------------|-------|---------------|

| 2VC | 246 | vc  | c  | NA  |    | VI  | 271 | 271 | TOTAL    | ORDER<br>VALUE |
|-----|-----|-----|----|-----|----|-----|-----|-----|----------|----------------|
| 3/3 | 2/3 | λ3  | 3  | IVI | L  | ΛL. | ZAL | 3AL | REQUIRED | VALUE          |
|     |     |     |    |     |    |     |     |     |          |                |
|     |     |     |    |     |    |     |     |     |          |                |
|     |     |     |    |     |    |     |     |     |          |                |
|     |     |     |    |     |    |     |     |     |          |                |
|     |     |     |    |     |    |     |     |     |          |                |
|     |     |     |    |     |    |     |     |     |          | +              |
|     |     | +   |    |     |    |     |     |     |          |                |
|     |     |     |    |     |    |     |     |     |          |                |
|     |     |     |    |     |    |     |     |     |          |                |
|     |     |     |    |     |    |     |     |     |          |                |
|     |     | 1   |    |     |    |     |     |     |          | 1              |
|     |     |     |    |     |    |     |     |     |          | +              |
|     |     |     |    |     |    |     |     |     |          |                |
|     |     |     |    |     |    |     |     |     |          |                |
|     |     |     |    |     |    |     |     |     |          |                |
|     |     |     |    |     |    |     |     |     |          |                |
| 4   | (   | 6 8 | 10 | 12  | 14 |     |     |     |          |                |
|     |     |     |    |     |    |     |     |     |          |                |
|     |     |     |    |     |    |     |     |     |          |                |
|     |     |     |    |     |    |     |     |     |          |                |
|     |     |     |    |     |    |     |     |     |          |                |
|     |     |     |    |     |    |     |     |     |          |                |
|     |     |     |    |     |    |     |     |     |          |                |
|     |     |     |    |     |    |     |     |     |          |                |
|     |     |     |    |     |    |     |     |     |          |                |
|     |     |     |    |     |    |     |     |     |          |                |
|     | 4   |     |    |     |    |     |     |     |          | 3XS            |