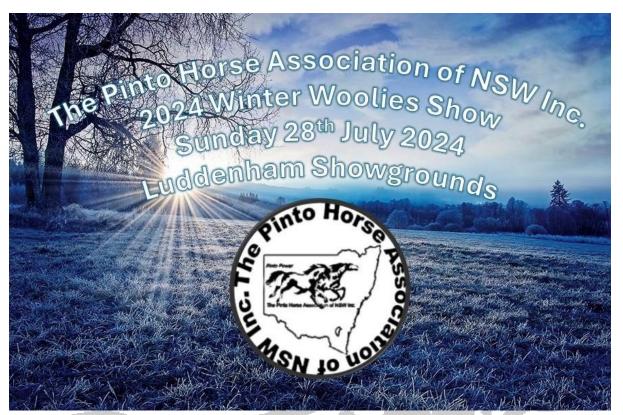

# The 2024 Winter Woollies Show

# And car boot sale

Sunday 28<sup>™</sup> July 2024 All rings commence at 9am

Ring One Palomino, Pinto, Buckskin, Roan Ring Two Quarter Horse, Appaloosa, Paint, Solid Paints, Palouse, Western Performance Ring Three Ponies n.e 10.2 hh, Arabian Purebred, Arabian Derivative Ring Four Open Show Hunter and Australian stock horses Ring Five Open Hack& other foals Ring Six Intermediate, Thoroughbred (OTT qualifier) Standardbred (OTTqualifier) Ring Seven Beginners (Encouragement award for the most consistent beginner) Feature Class Champion Led Foal of the Show

## (Garland for this class sponsored by The Pinto Horse Association of NSW Inc.)

Gate Fee \$10 per Vehicle Car boot sale vehicles \$20

Entry Fee \$5.00/ class or 10 for \$40 (\*\*tickets must be bought in blocks of 10 to receive this price) Enquiries: <u>nswpinto@gmail.com</u>

Pre entry only via Nominate - Equest | Events Listing (nominate.com.au)