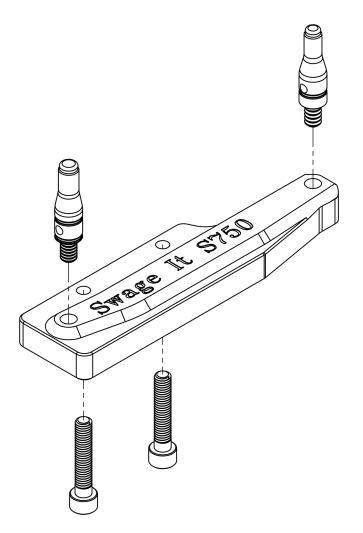

## **Swage It S750 Install instructions**

- Step 1. REMOVE ALL PRIMERS!!
- Step 2. Remove Primer System Assembly.
- Step 3. Remove Primer Slide Track Bearing.
- Step 4. Install desired swaging pin to the front of the mount.
- Step 5. Install the S750 Swager onto the press using the supplied screws and align to the to the left side of the Primer System Mount Assembly.
- Step 6. Lower the platform assembly to ensure that the swaging pin is centered in the shell plate.
- Step 7. Tighten both mounting screws.
  - While swaging the brass gently push forward on the press handle to fully seat the swaging pin into the primer pocket.
  - Do Not use excessive force as this may damage the brass case