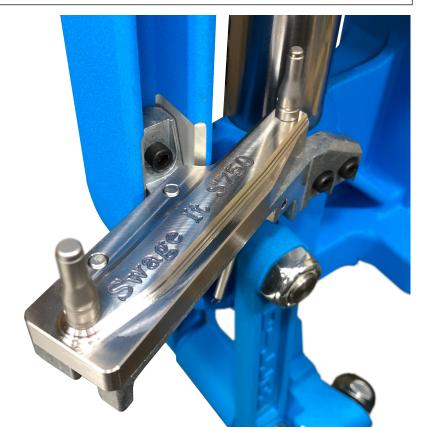

## **Swage It S750 Install instructions**

- Step 1. REMOVE ALL PRIMERS!!
- Step 2. Remove Primer System Assembly.
- Step 3. Remove Primer Slide Track Bearing.
- Step 4. Install desired swaging pin to the front of the mount.
- Step 5. Install the S750 Swager onto the press using the supplied screws and align to the to the left side of the Primer System Mount Assembly.
- Step 6. Lower the platform assembly to ensure that the swaging pin is centered in the shell plate.
- Step 7. Tighten both mounting screws.
  - While swaging the brass gently push forward on the press handle to fully seat the swaging pin into the primer pocket.
  - Do Not use excessive force as this may damage the brass case