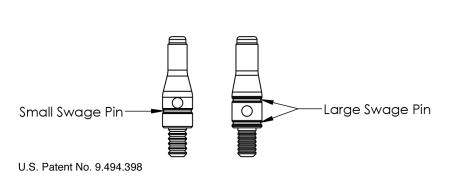

## **Swage It S750 Install instructions**

- Step 1. REMOVE ALL PRIMERS!!
- Step 2. Remove Primer System Assembly.
- Step 3. Remove Primer Slide Track Bearing.
- Step 4. Install desired swaging pin to the front of the mount.
- Step 5. Install the S750 Swager onto the press using the supplied screws and align to the to the left side of the Primer System Mount Assembly.
- Step 6. Lower the platform assembly to ensure that the swaging pin is centered in the shell plate.
- Step 7. Tighten both mounting screws.
  - While swaging the brass gently push forward on the press handle to fully seat the swaging pin into the primer pocket.
  - Do Not use excessive force as this may damage the brass case