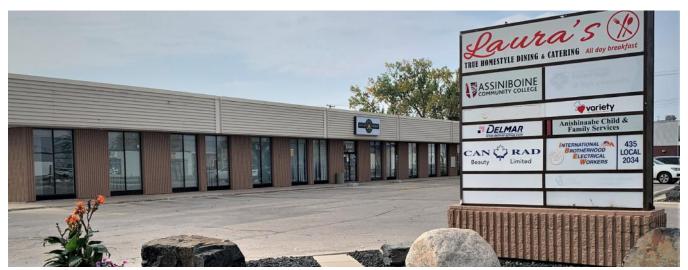

# Multiple Options Available in a Professional Business Park

Border Place is one of the largest professional business centers located in the heart of St James, at 1313 Border Street. Border Place is ideal if you are a business looking for economical office space. A wide variety of finished office spaces, ranging in size from 800 sf up to 7,000 sf are currently available.

### Professional Office Space in St James Industrial

If your needs include ample parking. Border Place has one of the largest parking ratios in the St James area at 1 stall for every 225 square feet of rented office space. Staff and visitors will enjoy free parking at Border Place and many stalls have plug in availability.