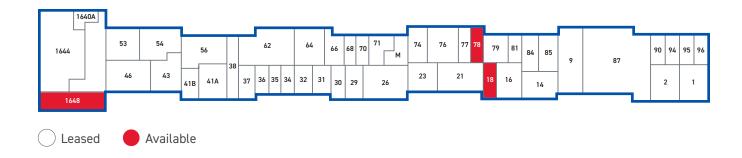

## Units & Site Plan

| SUITE  | SQUARE FEET (±)                                         | LEASE RATE | CAM & Tax (2022 est.) | AVAILABILITY DATE |
|--------|---------------------------------------------------------|------------|-----------------------|-------------------|
| 16     | 2,200                                                   | \$12.50    | \$10.16               | LEASED            |
| 18     | 1,100                                                   | \$12.50    | \$10.16               | Immediate         |
| 21     | 3,128                                                   | \$12.50    | \$10.16               | LEASED            |
| 23     | 2,025                                                   | \$12.50    | \$10.16               | LEASED            |
| 53     | 2,375                                                   | \$12.50    | \$10.16               | LEASED            |
| 68     | 855                                                     | \$12.50    | \$10.16               | LEASED            |
| 71     | 1,380                                                   | \$12.50    | \$10.16               | LEASED            |
| 76     | 2,676                                                   | \$12.50    | \$10.16               | LEASED            |
| 77     | 1,128                                                   | \$12.50    | \$10.16               | LEASED            |
| 78     | 990                                                     | \$12.50    | \$10.16               | Immediate         |
| 79     | 1,725                                                   | \$12.50    | \$10.16               | LEASED            |
| **81   | <b>921</b> Unit can be combined for a total of 3,122 SF | \$12.50    | \$10.16               | LEASED            |
| 1640-A | 960                                                     | \$12.50    | \$10.16               | LEASED            |
| 1648   | 3,100                                                   | See Agent  | \$10.16               | See Agent         |