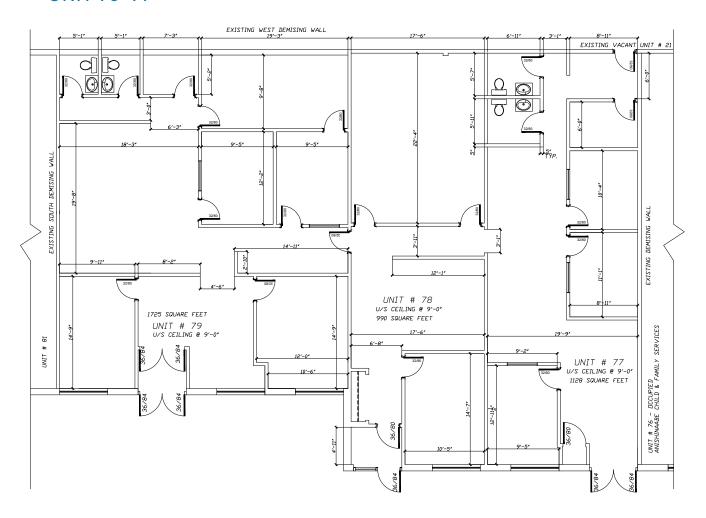

## Units & Site Plan

| SUITE  | SQUARE FEET (±)                                         | LEASE RATE | CAM & Tax (2022 est.) | AVAILABILITY DATE |
|--------|---------------------------------------------------------|------------|-----------------------|-------------------|
| 16     | 2,200                                                   | \$12.50    | \$10.16               | LEASED            |
| 18     | 1,100                                                   | \$12.50    | \$10.16               | Immediate         |
| 21     | 3,128                                                   | \$12.50    | \$10.16               | LEASED            |
| 23     | 2,025                                                   | \$12.50    | \$10.16               | LEASED            |
| 53     | 2,375                                                   | \$12.50    | \$10.16               | LEASED            |
| 68     | 855                                                     | \$12.50    | \$10.16               | LEASED            |
| 71     | 1,380                                                   | \$12.50    | \$10.16               | LEASED            |
| 76     | 2,676                                                   | \$12.50    | \$10.16               | LEASED            |
| 77     | 1,128                                                   | \$12.50    | \$10.16               | LEASED            |
| 78     | 990                                                     | \$12.50    | \$10.16               | Immediate         |
| 79     | 1,725                                                   | \$12.50    | \$10.16               | LEASED            |
| **81   | <b>921</b> Unit can be combined for a total of 3,122 SF | \$12.50    | \$10.16               | LEASED            |
| 1640-A | 960                                                     | \$12.50    | \$10.16               | LEASED            |
| 1648   | 3,100                                                   | See Agent  | \$10.16               | See Agent         |

### UNIT 70-77