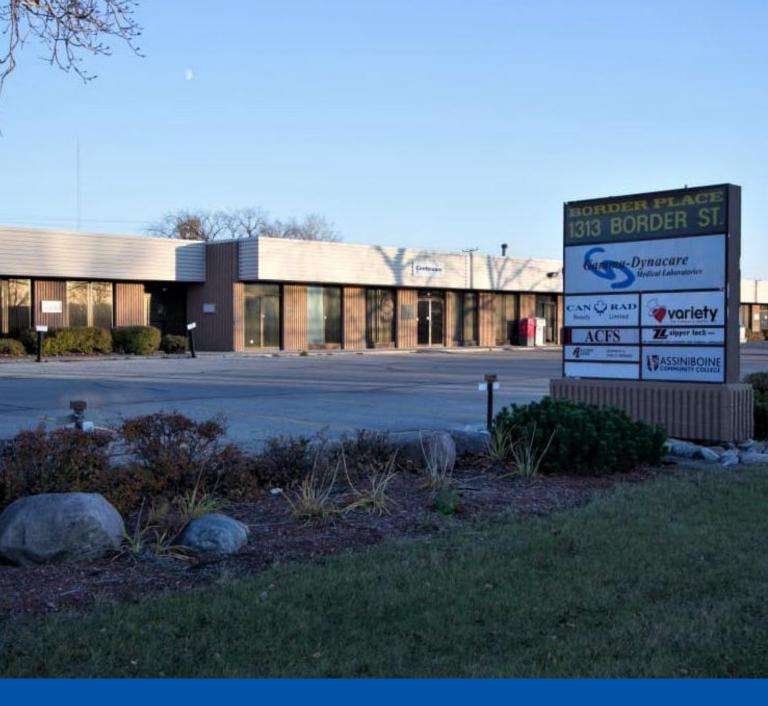

### FOR LEASE | 1313 BORDER STREET

# Multiple Options Available in a Professional Business Park

Border Place is one of the largest professional business centers located in the heart of St James, at 1313 Border Street. Border Place is ideal if you are a business looking for economical office space. A wide variety of finished office spaces, ranging in size from 800 sf up to 7,000 sf are currently available.