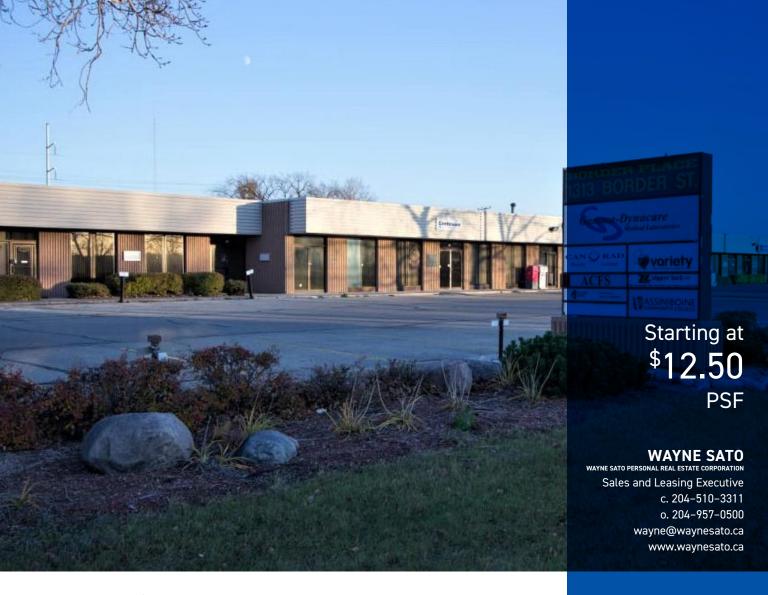

### FOR LEASE | 1313 BORDER STREET

# Multiple Options Available in a Professional Business Park

Border Place is one of the largest professional business centers located in the heart of St James, at 1313 Border Street. Border Place is ideal if you are a business looking for economical office space. A wide variety of finished office spaces, ranging in size from 800 sf up to 7,000 sf are currently available.

#### **WAYNE SATO**

wayne sato personal real estate corporation Sales and Leasing Executive c. 204–510–3311 o. 204–957–0500 wayne@waynesato.ca www.waynesato.ca

Scan QR code to view website

This information has been obtained from sources believed to be reliable but has not been verified. NO WARRANTY OR REPRESENTATION, EXPRESS OR IMPLIED, IS MADE AS TO THE CONDITION OF THE PROPERTY (OR PROPERTIES) REFERENCED HEREIN, OR AS TO THE ACCURACY OR COMPLETENESS OF THE INFORMATION CONTAINED HEREIN, AND SAME IS SUBMITTED SUBJECT TO ERRORS, OMISSIONS, CHANGE OF PRICE, RENTAL OR OTHER CONDITIONS, WITHDRAWAL WITHOUT NOTICE, AND TO ANY SPECIAL LISTING CONDITIONS IMPOSED BY THE PROPERTY OWNER(S). ANY PROJECTIONS, OPINIONS OR ESTIMATES ARE SUBJECT TO UNCERTAINTY AND DO NOT SIGNIFY CURRENT OR FUTURE PROPERTY PERFORMANCE. Wayne Sato Personal Real Estate Corporation. RE/MAX Professionals / Each office is independently owned and operated.