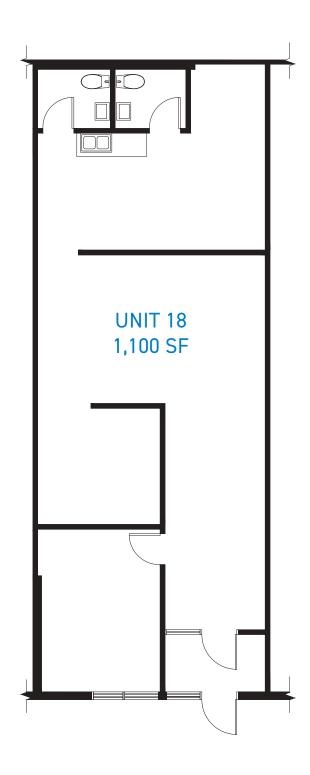

## Units & Site Plan

| SUITE  | SQUARE FEET (±)                                         | LEASE RATE | CAM & Tax (2022 est.) | AVAILABILITY DATE |
|--------|---------------------------------------------------------|------------|-----------------------|-------------------|
| 16     | 2,200                                                   | \$12.50    | \$10.16               | LEASED            |
| 18     | 1,100                                                   | \$12.50    | \$10.16               | Immediate         |
| 21     | 3,128                                                   | \$12.50    | \$10.16               | LEASED            |
| 23     | 2,025                                                   | \$12.50    | \$10.16               | LEASED            |
| 53     | 2,375                                                   | \$12.50    | \$10.16               | LEASED            |
| 68     | 855                                                     | \$12.50    | \$10.16               | LEASED            |
| 71     | 1,380                                                   | \$12.50    | \$10.16               | LEASED            |
| 76     | 2,676                                                   | \$12.50    | \$10.16               | LEASED            |
| 77     | 1,128                                                   | \$12.50    | \$10.16               | LEASED            |
| 78     | 990                                                     | \$12.50    | \$10.16               | Immediate         |
| 79     | 1,725                                                   | \$12.50    | \$10.16               | LEASED            |
| **81   | <b>921</b> Unit can be combined for a total of 3,122 SF | \$12.50    | \$10.16               | LEASED            |
| 1640-A | 960                                                     | \$12.50    | \$10.16               | LEASED            |
| 1648   | 3,100                                                   | See Agent  | \$10.16               | See Agent         |