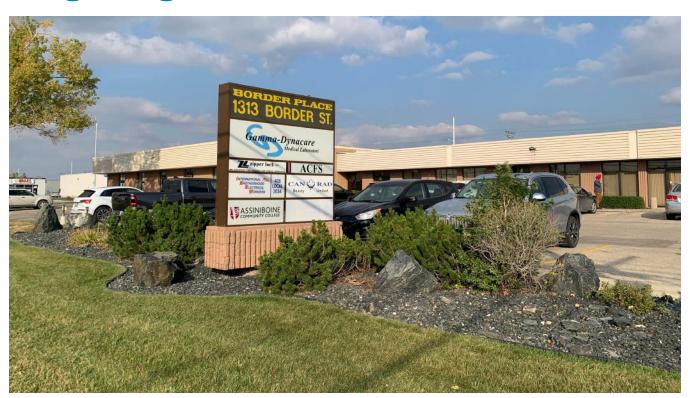

# Multiple Options Available in a Professional Business Park

Border Place is one of the largest professional business centers located in the heart of St James, at 1313 Border Street. Border Place is ideal if you are a business looking for economical office space. A wide variety of finished office spaces, ranging in size from 800 sf up to 7,000 sf are currently available.

### Professional Office Space in St James Industrial

If your needs include ample parking. Border Place has one of the largest parking ratios in the St James area at 1 stall for every 225 square feet of rented office space. Staff and visitors will enjoy free parking at Border Place and many stalls have plug in availability.