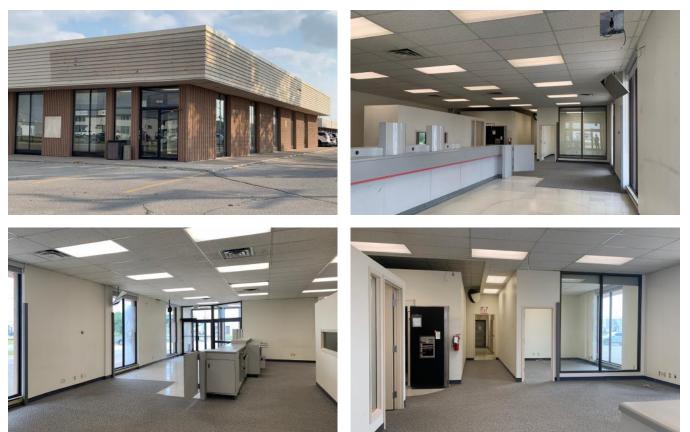

## 3,100 SF! Former Scotia Bank Branch!

High traffic location at the corner of Dublin Avenue and Border Street

- $\cdot$  Great office or retail location.
- Lots of windows, natural light
- Abundant parking
- · Landlord will remove all leaseholds if desired

# Property Highlights

## **Professional Office Space in St James Industrial**

If your needs include ample parking. Border Place has one of the largest parking ratios in the St James area at 1 stall for every 225 square feet of rented office space. Staff and visitors will enjoy free parking at Border Place and many stalls have plug in availability.