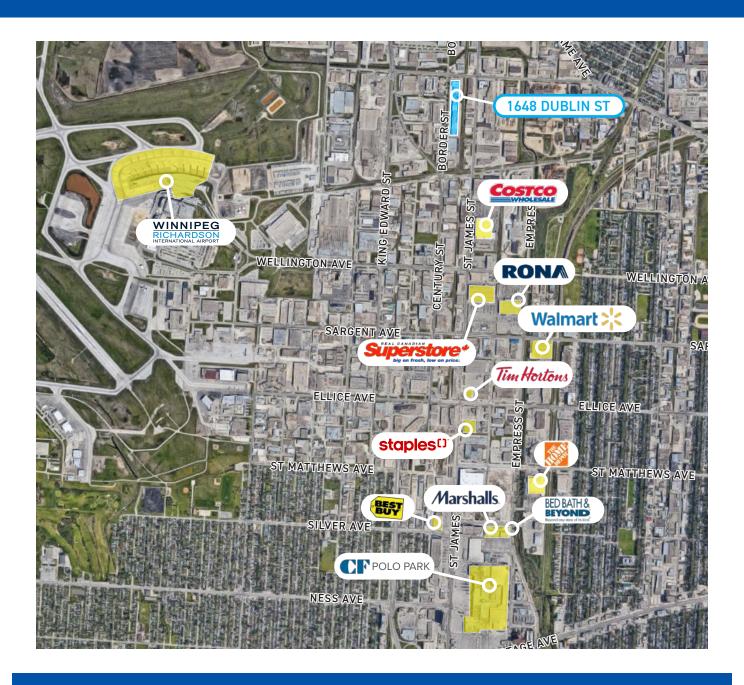

1648 DUBLIN AVENUE

## The Area

Convenient location

Food and Drink within nearby

Groceries and Shopping

Amenities

nearby

Some bike infrastructure

Excellent bus service