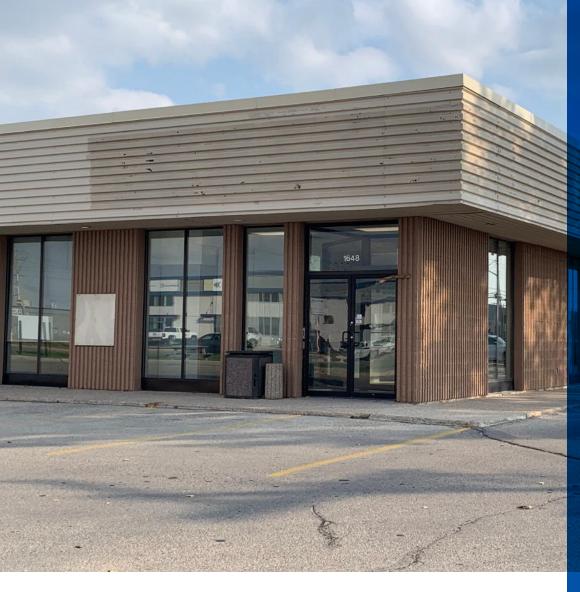

### FOR LEASE | 1648 DUBLIN AVENUE

## 3,100 SF! Former Scotia Bank Branch!

High traffic location at the corner of Dublin Avenue and Border Street

- $\cdot$  Great office or retail location.
- Lots of windows, natural light
- Abundant parking
- · Landlord will remove all leaseholds if desired