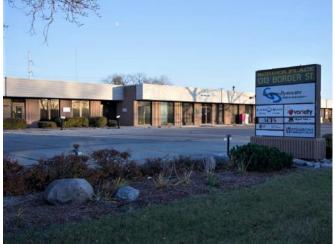

## **Professional Office Space in St James Industrial**

If your needs include ample parking. Border Place has one of the largest parking ratios in the St James area at 1 stall for every 225 square feet of rented office space. Staff and visitors will enjoy free parking at Border Place and many stalls have plug in availability.

Access to and from Border Place is convenient for both drivers and users of public transit.

- Flexible terms
- 276 parking stalls on site
- On-site restaurant
- Professional space planning available
- Good Winnipeg Transit connection. Express route stops in front of building

## The Area

Convenient location

Food and Drink within nearby

Groceries and Shopping

Amenities

nearby

Some bike infrastructure

Excellent bus service