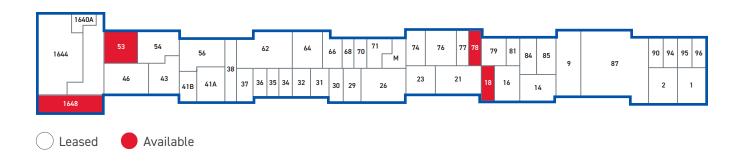

# Units & Site Plan

| SUITE  | SQUARE FEET (±)                                               | LEASE RATE | CAM & Tax (2022 est.) | AVAILABILITY DATE |
|--------|---------------------------------------------------------------|------------|-----------------------|-------------------|
| 16     | 2,200                                                         | \$12.50    | \$10.16               | LEASED            |
| 18     | 1,100                                                         | \$12.50    | \$10.16               | Immediate         |
| 21     | 3,128                                                         | \$12.50    | \$10.16               | LEASED            |
| 23     | 2,025                                                         | \$12.50    | \$10.16               | LEASED            |
| 53     | 2,375                                                         | \$12.50    | \$10.16               | Immediate         |
| 68     | 855                                                           | \$12.50    | \$10.16               | LEASED            |
| 71     | 1,380                                                         | \$12.50    | \$10.16               | LEASED            |
| 76     | 2,676                                                         | \$12.50    | \$10.16               | LEASED            |
| 77     | 1,128                                                         | \$12.50    | \$10.16               | LEASED            |
| 78     | 990                                                           | \$12.50    | \$10.16               | Immediate         |
| 79     | 1,725                                                         | \$12.50    | \$10.16               | LEASED            |
| **81   | <b>921</b><br>Unit can be combined for a total<br>of 3,122 SF | \$12.50    | \$10.16               | LEASED            |
| 1640-A | 960                                                           | \$12.50    | \$10.16               | LEASED            |
| 1648   | 3,100                                                         | See Agent  | \$10.16               | See Agent         |