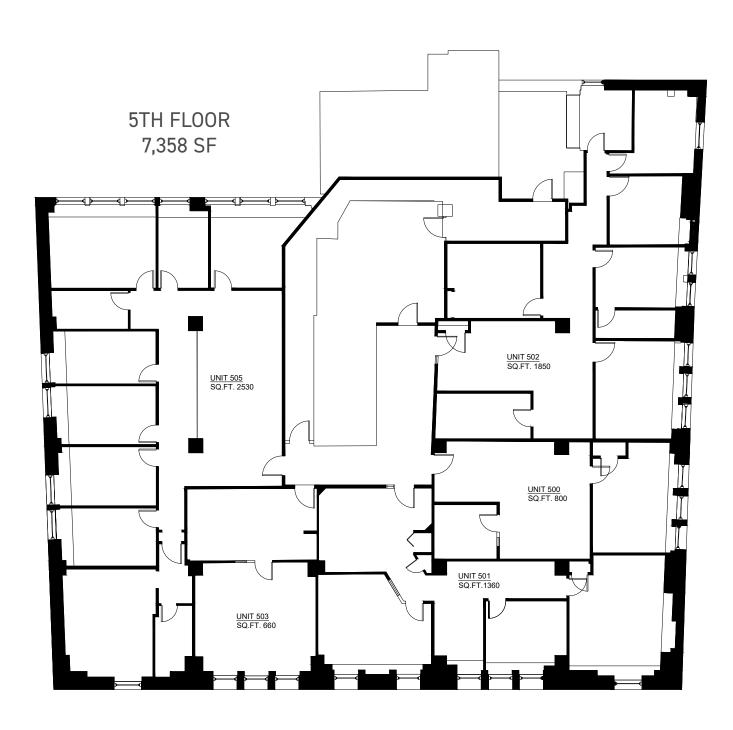

| Suite/Floor            | SF    | Lease Rate | CAM & Tax | Availability Date |
|------------------------|-------|------------|-----------|-------------------|
| 500                    | 804   | \$13.50    | \$13.50   | Immediately       |
| 501                    | 1,360 | \$13.50    | \$13.50   | Immediately       |
| 502                    | 1,853 | \$13.50    | \$13.50   | Immediately       |
| 503                    | 2,537 | \$13.50    | \$13.50   | Immediately       |
| 505                    | 804   | \$13.50    | \$13.50   | Immediately       |
| 5th Floor - Full Floor | 7,358 | \$13.50    | \$13.50   | Immediately       |
| 600                    | 7,107 | \$13.50    | \$13.50   | Immediately       |
| 700                    | 7,397 | \$13.50    | \$13.50   | Immediately       |
| 801                    | 1,246 | \$13.50    | \$13.50   | Immediately       |
| 805                    | 1,275 | \$13.50    | \$13.50   | Immediately       |
| 807/809                | 4,427 | \$13.50    | \$13.50   | Immediately       |
| 8th Floor - Full Floor | 7,105 | \$13.50    | \$13.50   | Immediately       |