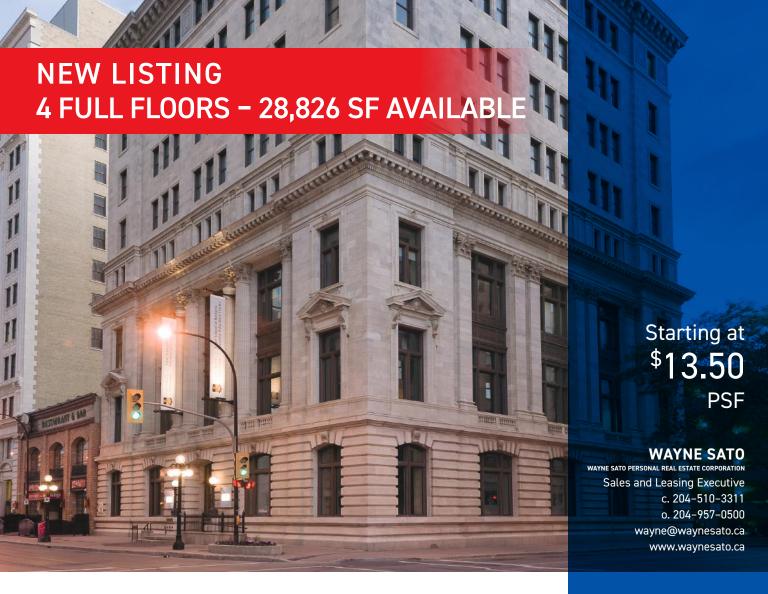

FOR LEASE | 177 LOMBARD AVENUE

#### TIMELESS ELEGANCE MEETS MODERN DESIGN

Lombard Business Centre on 7th floor Units from 90–1,500 SF

- · Call for more information or email info@kolt.ca
- · Unlimited opportunity to create your corporate presence at a prestigious location
- · Four full floors available, contiguous levels, spectacular views
- Directly across the street from the Richardson Building and the Winnipeg Concourse
- · Conveniently connected to parkade parking
- · Close to transit

# Property Highlights

The Lombard Commerce Building, centred in Winnipeg's and Western Canada's historic financial and grain marketing headquarters, is an exemplary Neo-Classical office tower combining the traditional ornamentation of a Renaissance Revival palace of commerce with the advanced steel frame and fireproof construction techniques of its era. Designed by J.D. Atchison, one of Manitoba's foremost early architects, the building displays grand formality and elegant detailing, as well as materials of Canadian origin, most notably Kootenay marble from British Columbia.