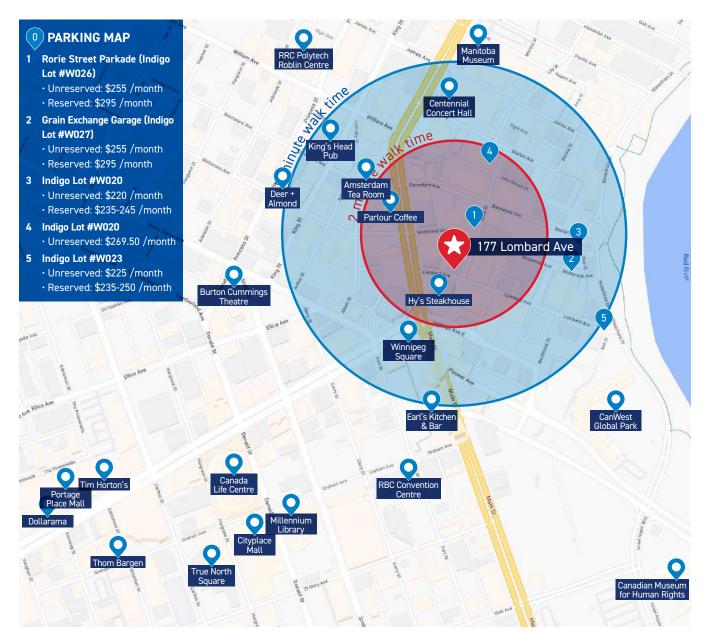

### The Neighbourhood

177 Lombard offers a prominent location at the corner of Lombard and Rorie, in the centre of the vibrant East Exchange District. The East Exchange District is the ideal work, live, play space that has become a magnet for software development companies, architectural firms, and financial services. The Neighbourhood has also become a sought-after enclave for new condo and rental developments, such as Waterfront Drive. Occupants of 177 Lombard will enjoy a wide variety of nearby restaurants and coffee houses, and access to convenient parking directly beside the building.