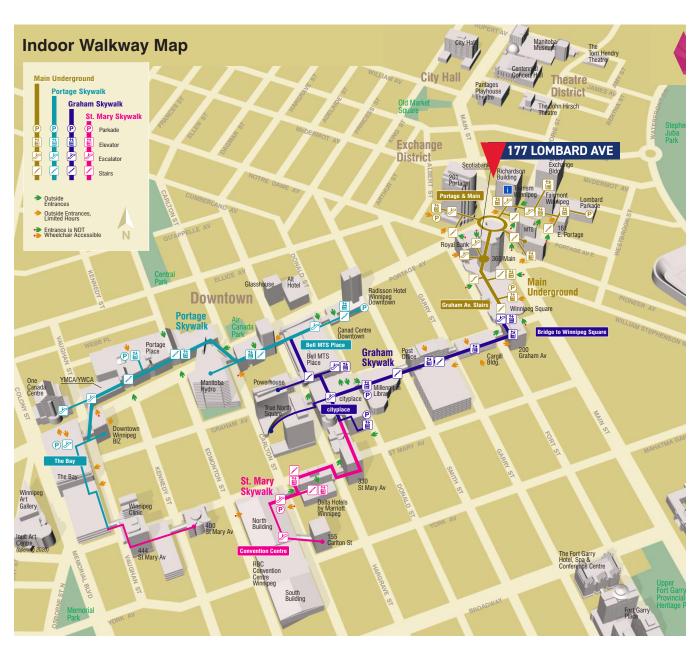

### Walk Way Map

Connected to Business, Restaurants and Amenities

## The Area

Convenient Location

Food and Drink within Walking Distance

Groceries and Shopping

Amenities within Walking Distance

Convenient Bike Infrastructure

Excellent Transit Stops

Culture & Entertainment Nearby