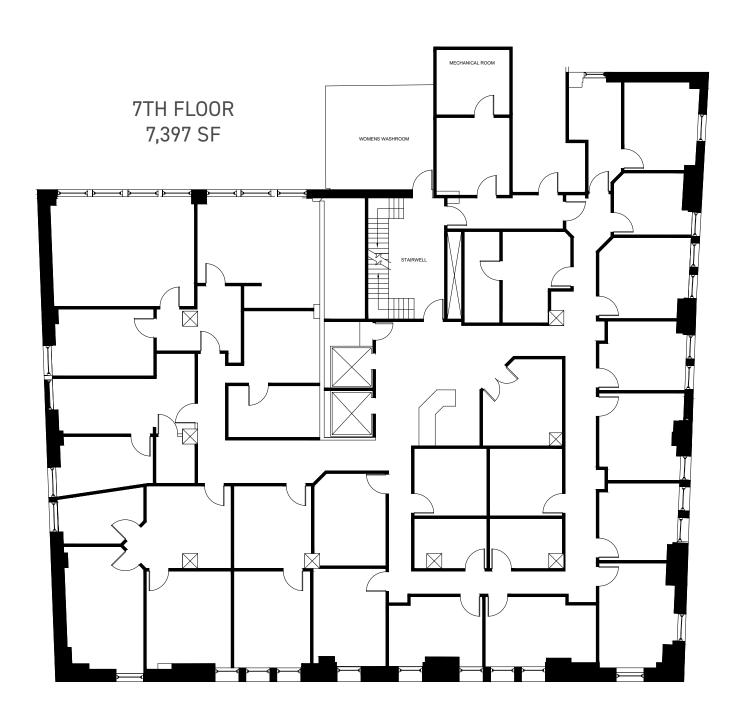

| Suite/Floor            | SF    | Lease Rate | CAM & Tax | Availability Date |
|------------------------|-------|------------|-----------|-------------------|
| 500                    | 804   | \$13.50    | \$13.50   | Immediately       |
| 501                    | 1,360 | \$13.50    | \$13.50   | Immediately       |
| 502                    | 1,853 | \$13.50    | \$13.50   | Immediately       |
| 503                    | 2,537 | \$13.50    | \$13.50   | Immediately       |
| 505                    | 804   | \$13.50    | \$13.50   | Immediately       |
| 5th Floor - Full Floor | 7,358 | \$13.50    | \$13.50   | Immediately       |
| 600                    | 7,107 | \$13.50    | \$13.50   | Immediately       |
| 700                    | 7,397 | \$13.50    | \$13.50   | Immediately       |
| 801                    | 1,246 | \$13.50    | \$13.50   | Immediately       |
| 805                    | 1,275 | \$13.50    | \$13.50   | Immediately       |
| 807/809                | 4,427 | \$13.50    | \$13.50   | Immediately       |
| 8th Floor - Full Floor | 7,105 | \$13.50    | \$13.50   | Immediately       |