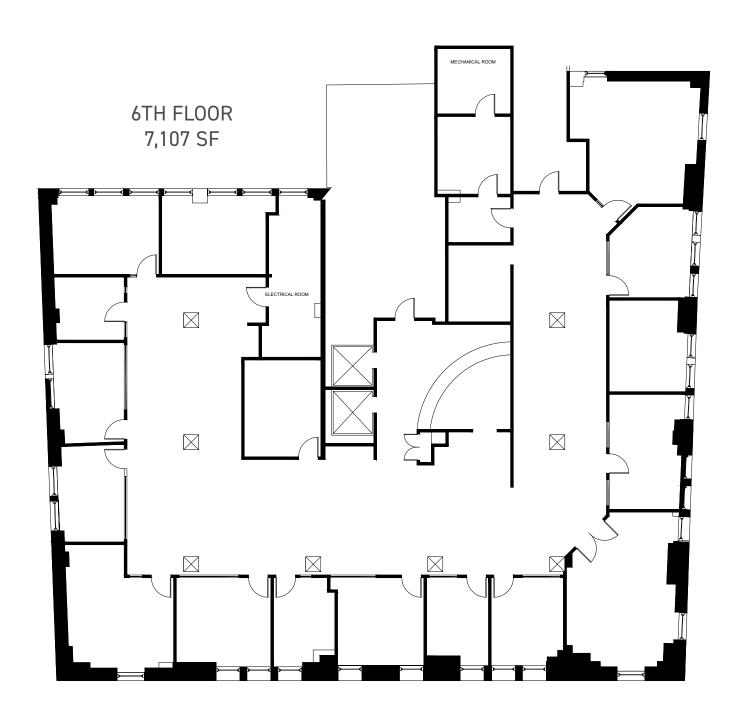

| Suite/Floor            | SF    | Lease Rate | CAM & Tax | Availability Date |
|------------------------|-------|------------|-----------|-------------------|
| 500                    | 804   | \$13.50    | \$13.50   | Immediately       |
| 501                    | 1,360 | \$13.50    | \$13.50   | Immediately       |
| 502                    | 1,853 | \$13.50    | \$13.50   | Immediately       |
| 503                    | 2,537 | \$13.50    | \$13.50   | Immediately       |
| 505                    | 804   | \$13.50    | \$13.50   | Immediately       |
| 5th Floor - Full Floor | 7,358 | \$13.50    | \$13.50   | Immediately       |
| 600                    | 7,107 | \$13.50    | \$13.50   | Immediately       |
| 700                    | 7,397 | \$13.50    | \$13.50   | Immediately       |
| 801                    | 1,246 | \$13.50    | \$13.50   | Immediately       |
| 805                    | 1,275 | \$13.50    | \$13.50   | Immediately       |
| 807/809                | 4,427 | \$13.50    | \$13.50   | Immediately       |
| 8th Floor - Full Floor | 7,105 | \$13.50    | \$13.50   | Immediately       |