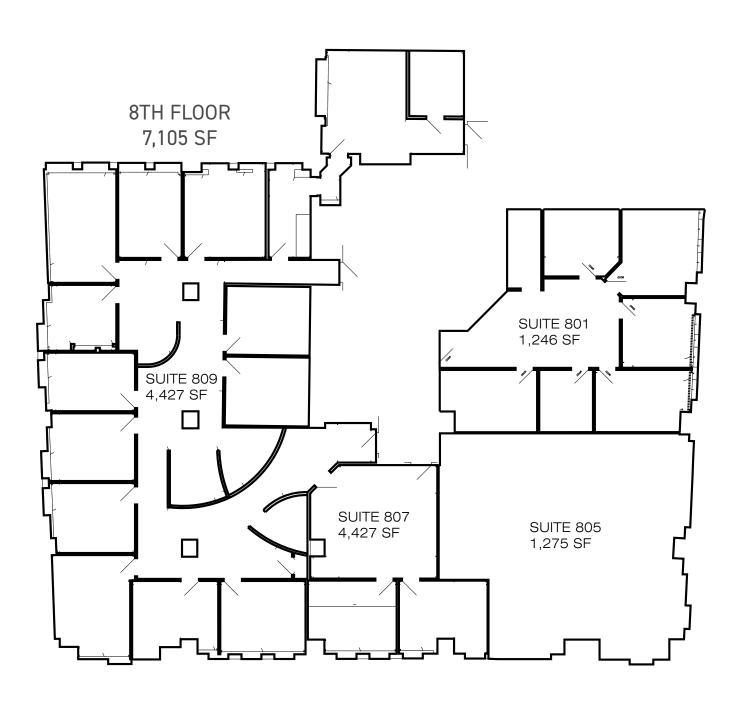

| Suite/Floor            | SF    | Lease Rate | CAM & Tax | Availability Date |
|------------------------|-------|------------|-----------|-------------------|
| 500                    | 804   | \$13.50    | \$13.50   | Immediately       |
| 501                    | 1,360 | \$13.50    | \$13.50   | Immediately       |
| 502                    | 1,853 | \$13.50    | \$13.50   | Immediately       |
| 503                    | 2,537 | \$13.50    | \$13.50   | Immediately       |
| 505                    | 804   | \$13.50    | \$13.50   | Immediately       |
| 5th Floor - Full Floor | 7,358 | \$13.50    | \$13.50   | Immediately       |
| 600                    | 7,107 | \$13.50    | \$13.50   | Immediately       |
| 700                    | 7,397 | \$13.50    | \$13.50   | Immediately       |
| 801                    | 1,246 | \$13.50    | \$13.50   | Immediately       |
| 805                    | 1,275 | \$13.50    | \$13.50   | Immediately       |
| 807/809                | 4,427 | \$13.50    | \$13.50   | Immediately       |
| 8th Floor - Full Floor | 7,105 | \$13.50    | \$13.50   | Immediately       |