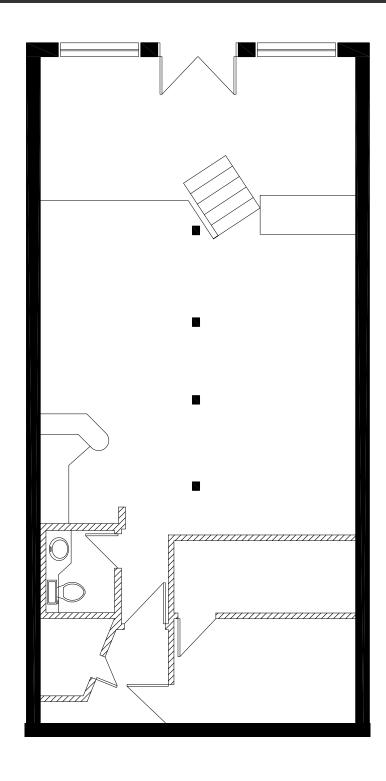

c. 204-510-3311
o. 204-957-0500



FOR LEASE | 179 MCDERMOT AVE

## Space2work Business Centre Modern Loft Workspace 860 SF

Space2work is a unique East Exchange business centre located at 179 McDermot Street. Classic heritage charm meets contemporary modern, creating an amazing workspace seldom found at 860 SF.

Whether you are branching out on your own, a small business or you are a start-up, space to work offers a full turnkey solution to your office needs. Each suite is furnished and has been designed to offer businesses a tastefully appointed premises, complete with coffee station.

All furniture, high speed internet, janitorial, supplies and access to a boardroom that comfortably seats 10-12 people are included in a business centre fee.



# Floorplan

Starting at \$13.00 PSF Gross





## The Neighbourhood

179 McDermot offers a prominent location at the bustling intersection of McDermot Ave and Rorie St, in the centre of the vibrant East Exchange District. The East Exchange District is the ideal work, live, play space that has become a magnet for software development companies, architectural firms, and financial services. The Neighbourhood has also become a sought-after enclave for new condo and rental developments, such as Waterfront Drive. Occupants of 179 McDermot will enjoy a wide variety of nearby restaurants and coffee houses, and access to convenient parking near the building.















### **CONTACT:**

WAYNE SATO
PERSONAL REAL ESTATE CORPORATION Sales and Leasing Executive c. 204-510-3311 o. 204-957-0500 wayne@waynesato.ca www.waynesato.ca



Scan QR c