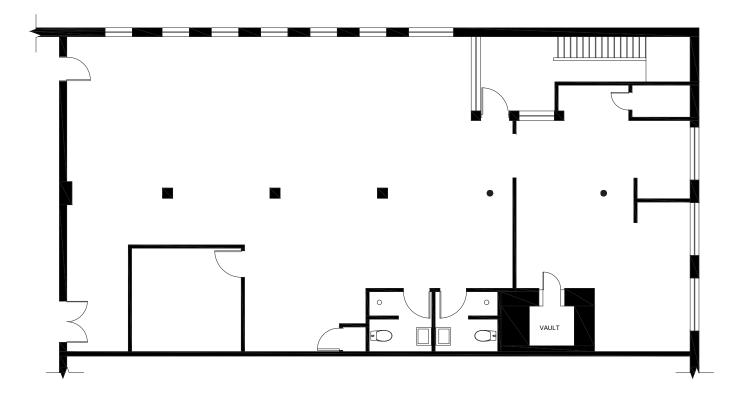

# Floorplan

376 DONALD ST

Lower Level 2,800 SF +Electricity & GST (month-to-month terms available)

Main Level 3,150 SF +Electricity & GST (month-to-month terms available) 376 DONALD ST