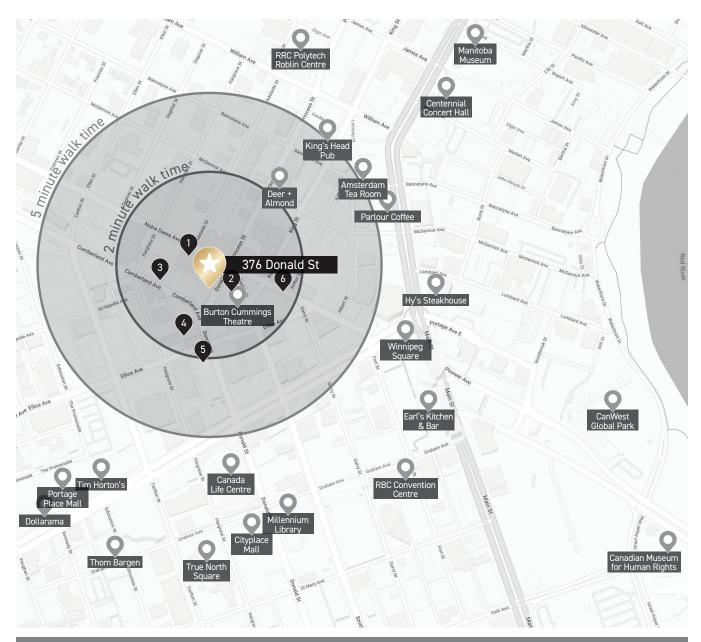

ough the years, the Exchange District has remained one of Winnipeg's finest gems, host to hundreds of trendy storefronts, restaurants, and residential spaces - all in some of the city's most beautiful and important heritage and historical buildings. On these structures' higher floors, tenants are treated to remarkable views of the area and the lively festivals it attracts.

Lower Level 2,800 SF +Electricity & GST (month-to-month terms available)

Main Level 3,150 SF +Electricity & GST (month-to-month terms available) 376 DONALD ST



## Lower Level - 2,800 SF \$2,800 +Electricity & GST

Airconditioned
Includes washroom with shower

# Floorplan





376 DONALD ST





## Main Level - 3,150 SF \$**3,000** +Electricity & GST

Airconditioned
Includes washroom with shower









## Location



#### **0** PARKING MAP

- 1 Calvary Temple Lot #381 • Reserved: \$175 /month
- 2 Burton Cummings Theatre Lot #26 · Unreserved: \$150 /month · Reserved: \$190 /month
- 3 329 Cumberland Avenue Lot #116 · Unreserved: \$220 /month · Reserved: \$270 /month
- 4 365 Hargrave Street Lot #232 • Unreserved: \$150-\$180 /month • Reserved: \$210 /month
- 5 Donald and Ellice Lot #23 • Random: \$200 /month
- 6 35 King Street Lot #181
  Unreserved: \$210 /month
  Reserved: \$269.50 /month







**CONTACT:** 

WAYNE SATO WAYNE SATO PERSONAL REAL ESTATE CORPORATION Sales and Leasing Executive c. 204-510-3311 o. 204-957-0500 wayne@waynesato.ca www.waynesato.ca



Scan QR code to view waynesato.ca

1601 Buffalo Pl | Winnipeg, MB | R3T 3K7 | o. 204-957-0500 | f. 204-452-4359 | wpgproperty.ca