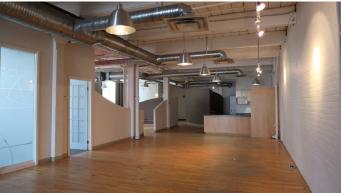

Lower Level 2,800 SF +Electricity & GST (month-to-month terms available)

Main Level 3,150 SF +Electricity & GST (month-to-month terms available) 376 DONALD ST

## Lower Level - 2,800 SF \$2,800 +Electricity & GST

Airconditioned
Includes washroom with shower

## Main Level - 3,150 SF \$**3,000** +Electricity & GST

Airconditioned
Includes washroom with shower