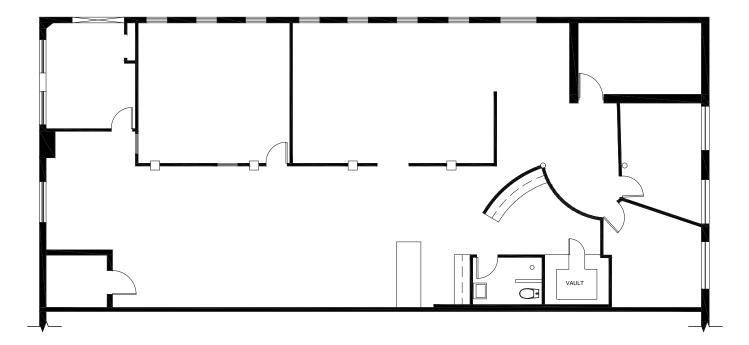

# Floorplan

376 DONALD ST

## Main Level - 3,150 SF \$**3,000** +Electricity & GST

Airconditioned
Includes washroom with shower