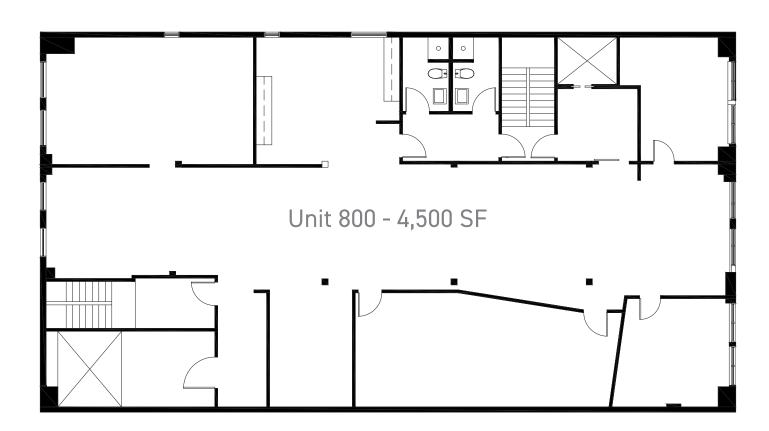

# Floorplan

Unit 800 - 4,500 SF \$5,000 per month + Hydro & cleaning

per month gross + cleaning

Unit 503 - 2,500 SF

\$3,000

per month

- · Coffee station
- Private washroom

Unit 800 - 4,500 SF

\$5,000

per month + Hydro + cleaning