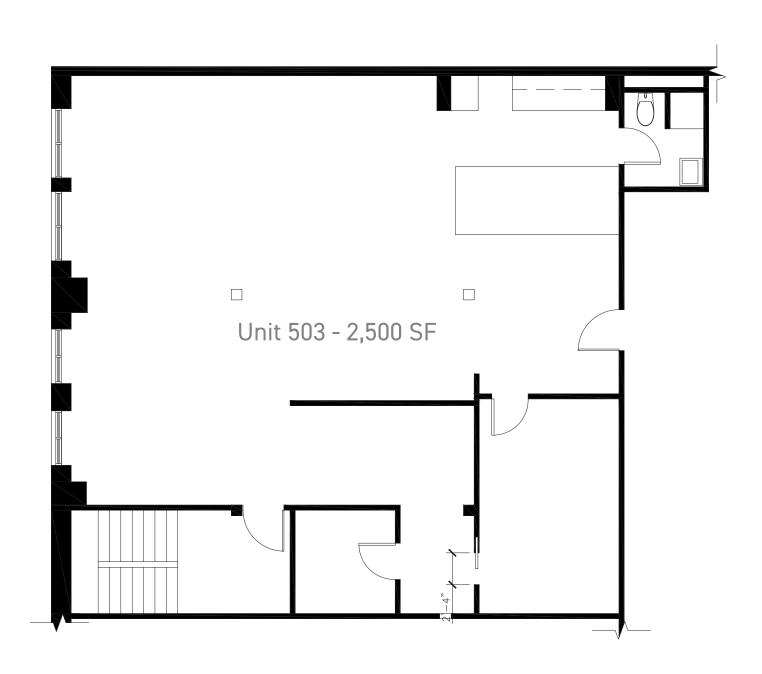

# Floorplan

Unit 503 - 2,500 SF \$3,000 per month + Hydro

per month gross + cleaning

Unit 503 - 2,500 SF

\$3,000

per month

- · Coffee station
- Private washroom

Unit 800 - 4,500 SF

\$5,000

per month + Hydro + cleaning