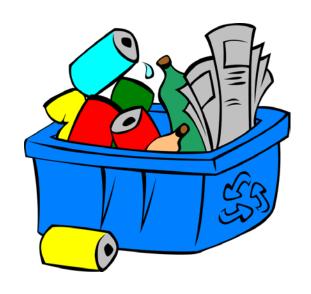

# **ATTENTION**

Franklintown Borough Residents Please be advised of the following New Recycling Rules:

\*Only Cans, Glass, Plastic or Paper \*All must be clean

\*Cardboard must be broken down to 3ft.X3ft. pieces & bundled