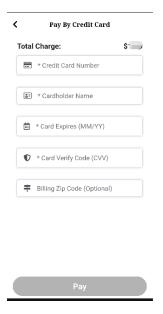

# 5. Enter Payment Details

On the payment page, input your credit card number, as shown in the image below.