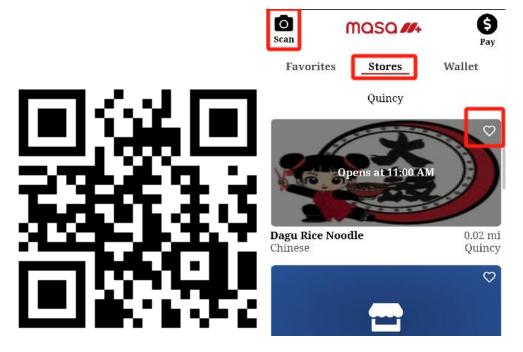

#### 1. Visit Masa Online

Scan the QR code available in the store directly or use the QR code below to access Masa Online. Under the 'Stores' section, select the restaurant where you'd like to purchase the e-gift card, as shown in the image below. You can also tap the 'Heart' icon on the restaurant to add it to your favorites for easier access next time.