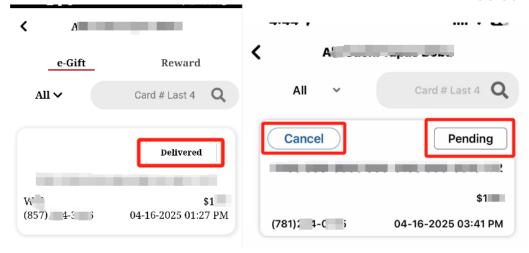

#### 16. Track Delivery Status

You will see the status of your e-gift card under the store page. If your friend has already registered on Masa, the card will show as **Delivered**.

If not, the card will show as **Pending**. You can remind your friend to sign up and claim it on their masa account or choose to cancel the gift card sent at any time before your friend claims it.