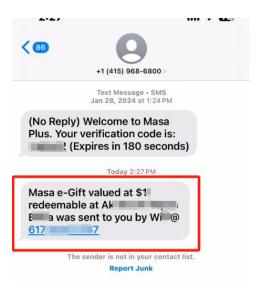

## 17. Recipient Gets SMS Notification

Your friend will receive an SMS message like:

"Masa e-Gift valued at \$\_\_ redeemable at \_\_\_ Restaurant was sent to you by \_\_\_ @ [sender number]"\_