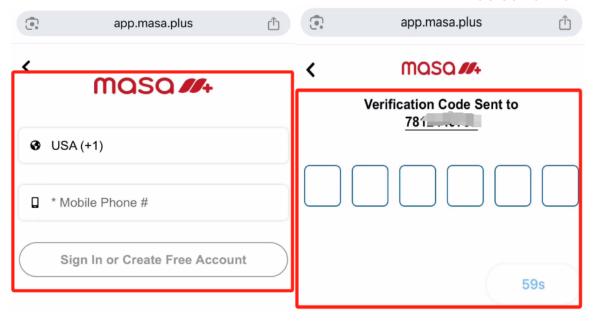

## 18. Recipient Signs In

Your friend can visit Masa Online to activate their account by entering their phone number and signing in using a verification code, as shown in the image below.