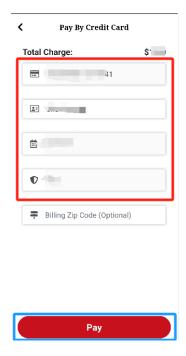

# 6. Confirm Payment

Tap the **Pay** button after entering your credit card details, as shown in the image below.