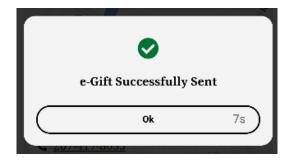

## 15. Confirmation Message

A success message will pop up once the e-gift has been sent. Tap **OK** to close the message box, as shown in the image below.