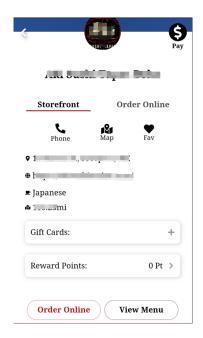

#### 2. Select a Store

Tap on the store you want to purchase the e-gift card from, as shown in the image below.

# 3. Open the Gift Card Page

On the store's homepage, tap the **Gift Card** button, as shown in the image below.