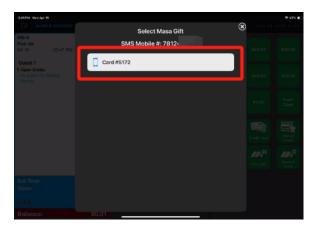

#### 25. Select a Gift Card

You will then see a list of available Masa gift cards linked to that number. Select the card the customer wishes to use.