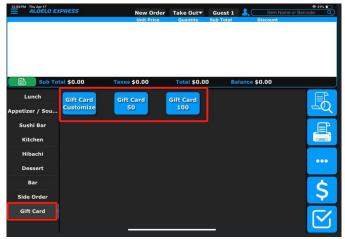

## 20. Sell a Gift Card via the iPad App and Credit Card Terminal

On the iPad app, select the Gift Card category. Choose from the available preset gift card amounts based on the customer's request. If none of the preset amounts meet their needs, tap Gift Card Customize, then manually enter the desired amount, as shown in the image below.