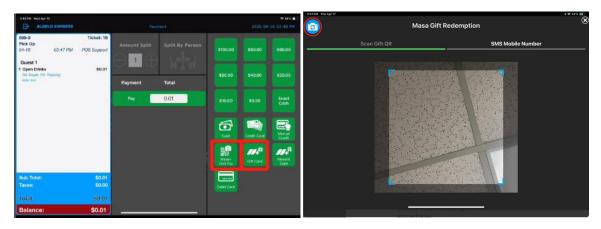

#### 23. Redeem a Gift Card for a Purchase

When the customer returns to place an order and wants to redeem a gift card, go to the settle screen and select Masa+ Fast Pay or Gift Card. This will automatically activate the camera to scan the customer's gift card QR code. You can tap the Camera icon to switch between the front and back cameras, depending on your setup.

#### 24. Redeem via SMS Mobile Number

If using the Gift Card option on the settle screen, you can switch to SMS Mobile Number mode. Enter the customer's phone number and tap Next.