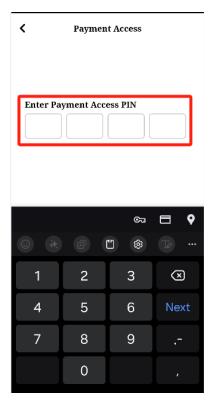

# 12. Enter Your Payment Access PIN

Input the PIN you previously set up, as shown in the image below.