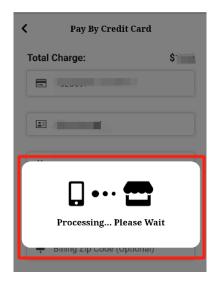

# 7. Wait for Payment to Process

Your payment will be processed—please wait for confirmation.