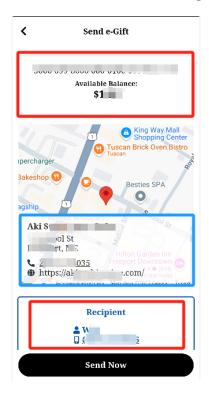

# 13. Enter Recipient's Phone Number

On the Send E-Gift page, enter the recipient's mobile number and tap the **Next** button, as shown in the image below.

Page 6 of 14

#### 14. Confirm the Details

Double-check the phone number, gift card amount, and store information on the confirmation page. Tap **Send Now**, as shown in the image below.