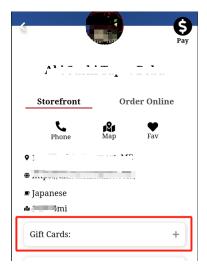

# 3. Open the Gift Card Page

On the store's homepage, tap the **Gift Card** button, as shown in the image below.