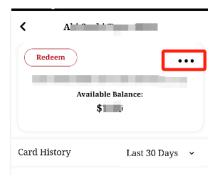

## 8. View Your E-Gift Card

Once the payment is completed, you'll see your e-gift card number and the available balance. You can tap the **Redeem** button to display the QR code for use in-store as shown in the image below.