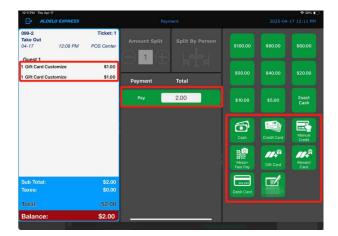

## 20. Sell a Gift Card via the iPad App and Credit Card Terminal

On the iPad app, select the Gift Card category. Choose from the available preset gift card amounts based on the customer's request. If none of the preset amounts meet their needs, tap Gift Card Customize, then manually enter the desired amount, as shown in the image below.