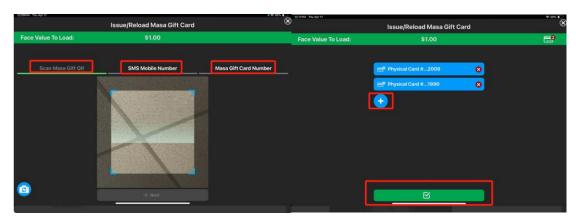

#### 21. Issue or Reload a Masa Gift Card

In the Issue/Reload Masa Gift Card interface, you can:

- Scan the QR code on a physical gift card
- Scan the QR code from the customer's Masa Wallet
- Enter the customer's phone number linked to their Masa account
- Manually input the customer's gift card number

To add multiple gift cards in one transaction, tap the Add button to repeat the process. Once finished, tap the Checkmark button at the bottom, as shown in the images below.