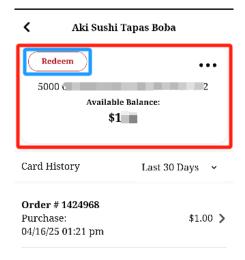

## 8. View Your E-Gift Card

Once the payment is completed, you'll see your e-gift card number and the available balance. You can tap the **Redeem** button to display the QR code for use in-store as shown in the image below.