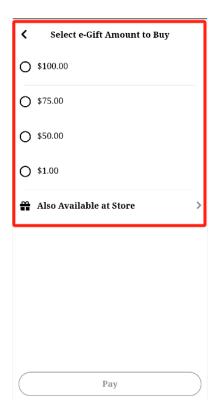

## 4. Choose an Amount

Select your desired amount for the e-gift card, as shown in the image below.