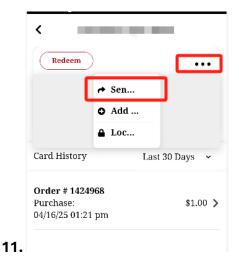

# 9. Send the E-Gift to a Friend or Family Member

Tap the **three-dot** icon in the top right corner of the screen, as shown in the image below.

### 10. Choose "Send E-Gift"

Select the **Send E-Gift** option from the pop-up menu, as shown in the image below.

Page 5 of 14