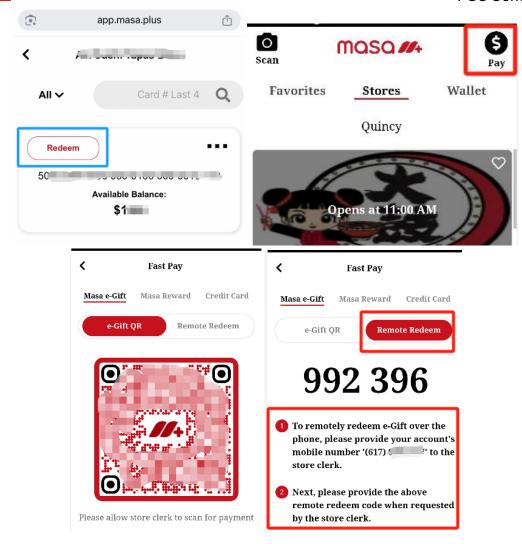

## 8. View Your E-Gift Card

Once the payment is completed, you'll see your e-gift card number and the available balance. You can tap the **Redeem** button to display the QR code for use in-store as shown in the image below.

#### 19. Redeem the E-Gift

After signing in, your friend will see the gift card in their account. They can tap the 'Redeem' button to display the QR code or go to the 'Fast Pay' page by tapping the 'Pay' button at the top right of the main page. From there, they can use the e-QR code or remote redeem code to redeem the gift card in-store, as shown in the image below. For online orders, the gift card will automatically appear as a payment option after the order is placed.