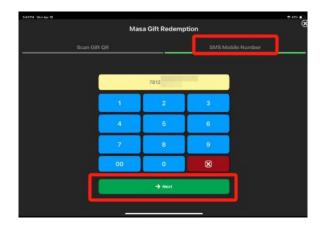

#### 24. Redeem via SMS Mobile Number

If using the Gift Card option on the settle screen, you can switch to SMS Mobile Number mode. Enter the customer's phone number and tap Next.