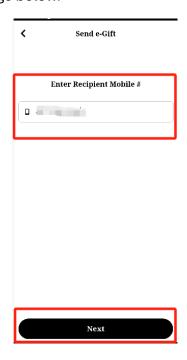

# 13. Enter Recipient's Phone Number

On the Send E-Gift page, enter the recipient's mobile number and tap the **Next** button, as shown in the image below.

Page 6 of 14