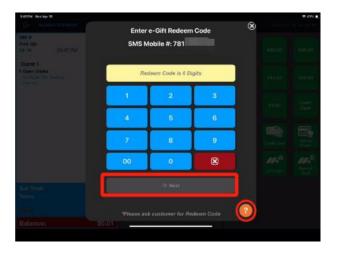

#### 24. Redeem via SMS Mobile Number

If using the Gift Card option on the settle screen, you can switch to SMS Mobile Number mode. Enter the customer's phone number and tap Next.

#### 26. Enter the E-Gift Redeem Code

The iPad app will prompt you to enter the e-Gift Redeem Code. Ask the customer to log into their Masa account, go to the Fast Pay page (as described in Step 18), and provide the dynamic redeem code. Enter the code to complete the gift card payment.