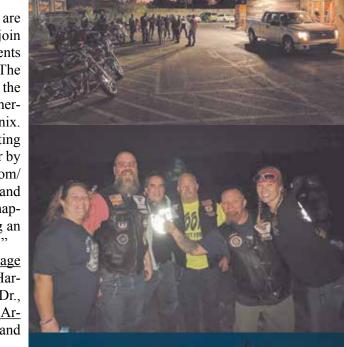

The Moon Mullins Run, hosted by the Phoenix/ Shadow Mountain Chapter of ABATE-AZ, is traditionally held on the night of the full moon in either September or October. The 2017 MMR took place on Saturday evening, October 7th. This is an annual event, with all proceeds going to support the Chapter. My thanks to Chapter Communications Officer Robb "Double B" Felder for sharing details & photos of this event.

Participants met at Bikini Bean Espresso, located at 1420 N. Scottsdale Rd, in Tempe. Kickstands went up at 6:45pm, after a pre-ride meeting to address any questions about the route and locations. It's a social get together, with no game as a part of it. This 100+ mile ride across the Valley & under the full moon took them to Bartlett Lake. It was a selfpaced ride, with 12-18 bikes in the group. Phoenix Chapter Run Coordinator Jeremy Kellim led the way. Riders were responsible for riding at their own pace and confidence level. However, the group stayed together for the most part due to light traffic and the leader keeping a safe pace. After a rest stop, they continued on to ABATE business member The Draw 10 Bar & Grill, at 5444 E Washington St, in Phoenix.

Robb sent along this message of appreciation, "We are thankful to Bikini Bean Espresso and Draw 10 Bar & Grill for the accommodations and hospitality. Draw 10 Bar & Grill is a business member of ABATE of Arizona."