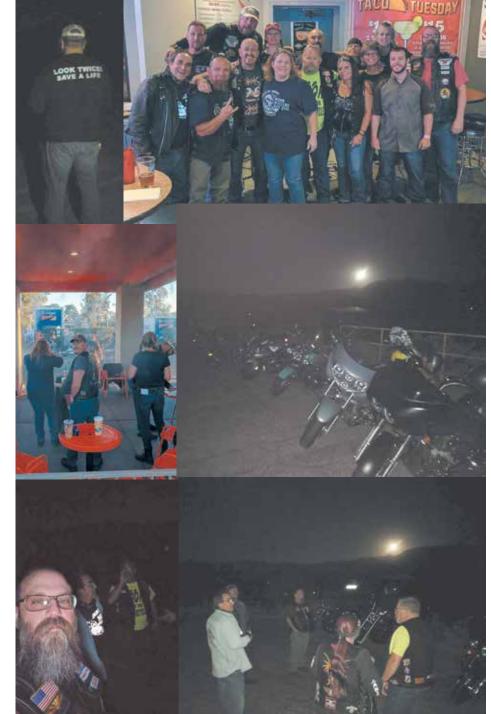

The Moon Mullins Run, hosted by the Phoenix/ Shadow Mountain Chapter of ABATE-AZ, is traditionally held on the night of the full moon in either September or October. The 2017 MMR took place on Saturday evening, October 7th. This is an annual event, with all proceeds going to support the Chapter. My thanks to Chapter Communications Officer Robb "Double B" Felder for sharing details & photos of this event.

Participants met at Bikini Bean Espresso, located at 1420 N. Scottsdale Rd, in Tempe. Kickstands went up at 6:45pm, after a pre-ride meeting to address any questions about the route and locations. It's a social get together, with no game as a part of it. This 100+ mile ride across the Valley & under the full moon took them to Bartlett Lake. It was a selfpaced ride, with 12-18 bikes in the group. Phoenix Chapter Run Coordinator Jeremy Kellim led the way. Riders were responsible for riding at their own pace and confidence level. However, the group stayed together for the most part due to light traffic and the leader keeping a safe pace. After a rest stop, they continued on to ABATE business member The Draw 10 Bar & Grill, at 5444 E Washington St, in Phoenix.

Robb sent along this message of appreciation, "We are thankful to Bikini Bean Espresso and Draw 10 Bar & Grill for the accommodations and hospitality. Draw 10 Bar & Grill is a business member of ABATE of Arizona."