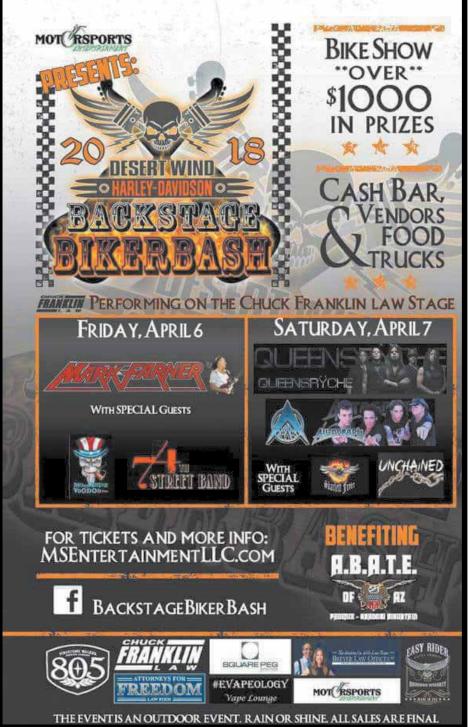

Their next event coming up is the Backstage Biker Bash on April 6th and 7th at Desert Wind Harley-Davidson, located at 922 S. Country Club Dr., Mesa 85210. "This event is benefiting ABATE of Arizona and we invite you all to attend the concerts and one hell of a party!"